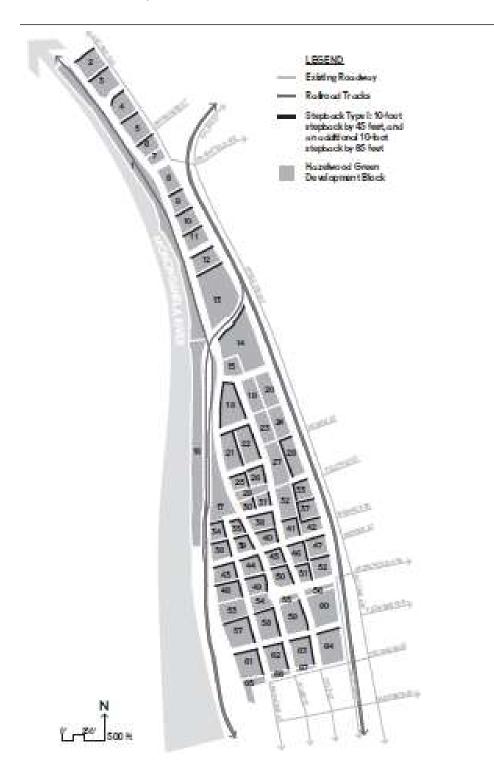

- (c) <u>Designation of Stepback Areas:</u>
  - (i) <u>Stepback Type I: All frontages requiring Stepback Type I are designated on</u> <u>Figure 5-1 of the SP-10 Appendix.</u>
  - (ii) <u>Stepback Type II: All frontages requiring Stepback Type II are designated on</u> Figure 5-2 of the SP-10 Appendix.
- (d) <u>Buildings or the portions of buildings that are set back from the Development Lot</u> <u>Line at a distance that is equal to or greater than an applicable Stepback Line shall be</u> <u>exempt from the maximum height limitation applicable to such Stepback Line.</u>
- (e) If an HG Block is combined with another HG Block across a Shared Way or street that has not yet been dedicated to the City in accordance with the provisions of this ordinance, the stepback requirement applicable to frontage along such Shared Way or street shall not be applicable to the extent the building crosses such Shared Way or street.