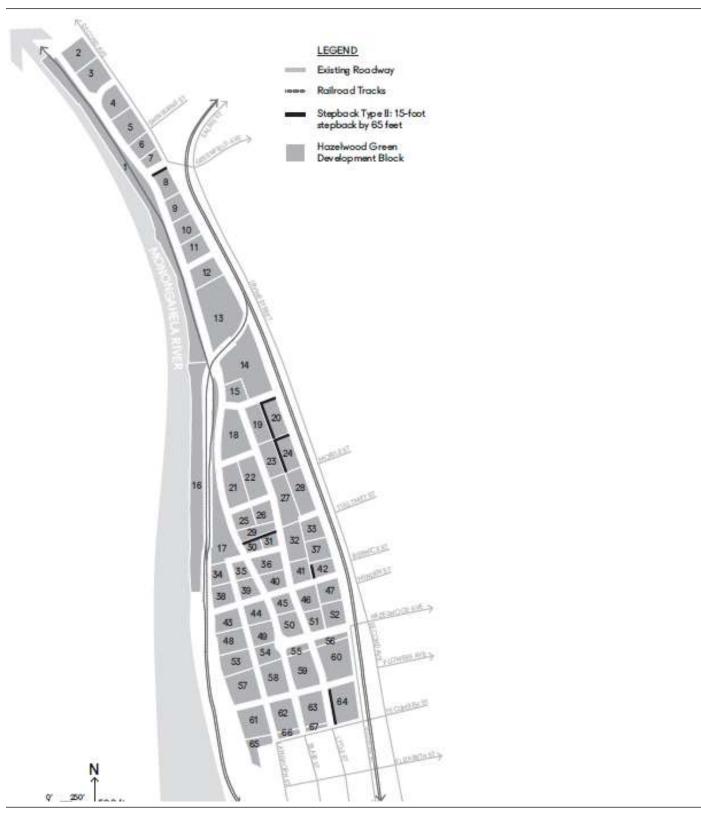

- (c) <u>Designation of Stepback Areas:</u>
  - (i) <u>Stepback Type I: All frontages requiring Stepback Type I are designated on</u> <u>Figure 5-1 of the SP-10 Appendix.</u>
  - (ii) <u>Stepback Type II: All frontages requiring Stepback Type II are designated on</u> Figure 5-2 of the SP-10 Appendix.
- (d) <u>Buildings or the portions of buildings that are set back from the Development Lot</u> <u>Line at a distance that is equal to or greater than an applicable Stepback Line shall be</u> <u>exempt from the maximum height limitation applicable to such Stepback Line.</u>
- (e) If an HG Block is combined with another HG Block across a Shared Way or street that has not yet been dedicated to the City in accordance with the provisions of this ordinance, the stepback requirement applicable to frontage along such Shared Way or street shall not be applicable to the extent the building crosses such Shared Way or street.

Stepback Type II:

| <u>Distance from Development Lot Line</u><br>(Stepback Line)Maximum Height |                |
|----------------------------------------------------------------------------|----------------|
| 0 - at least 15 feet                                                       | <u>65 feet</u> |