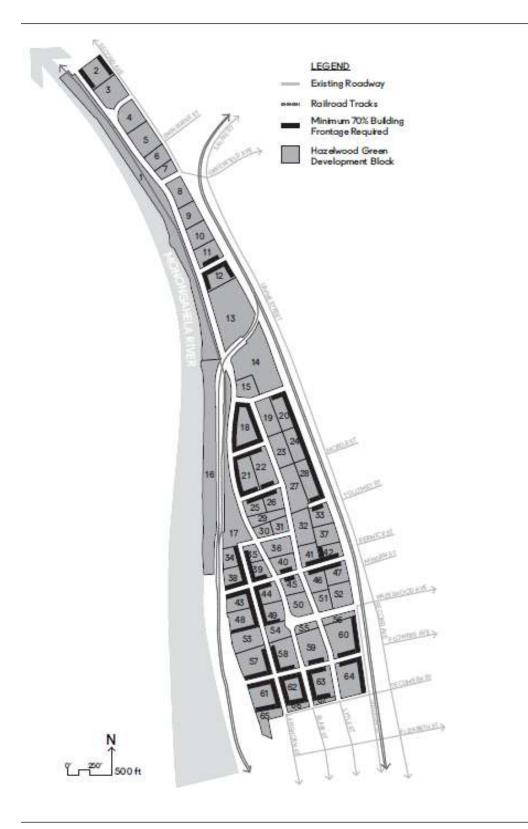

- (b) <u>Type 2 Frontage: All structures located along a Type 2 Frontage as identified in Figure 3-2 of the SP-10 Appendix shall occupy no less than 70% of the lot frontage within the Build-to-Zone.</u>
- (c) <u>Type 3 Frontage: All structures located along a Type 3 Frontage as identified in</u> <u>Figure 3-3 of the SP-10 Appendix shall occupy no less than 30% of the lot frontage</u> <u>within the Build-to-Zone.</u>