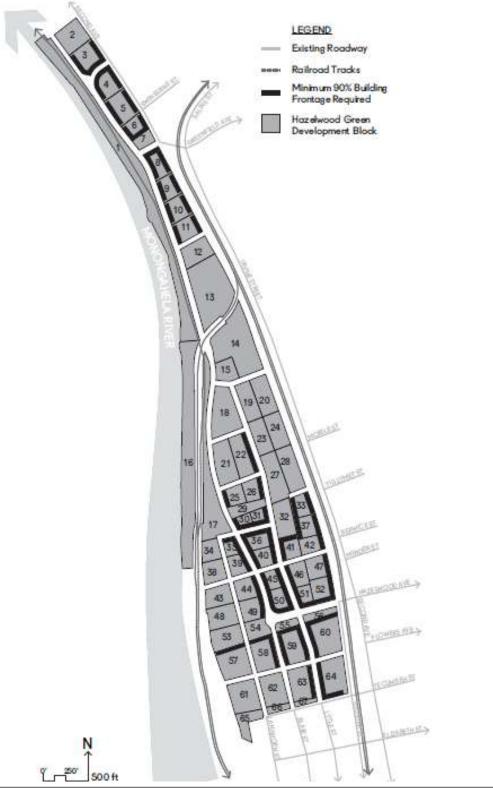

- C. <u>Build-to-Zone.</u>
  - i. <u>All new construction shall be subject to the following Build-to-Zone requirements:</u>
    - (a) <u>Type 1 Frontage: All structures located along a Type 1 Frontage as identified in</u>

Bill No: 2018-1003, Version: 1

**Committee:** Committee on Land Use and Economic Development

Status: Passed Finally

Figure 3-1 of the SP-10 Appendix shall occupy no less than 90% of the lot frontage within the Build-to-Zone.