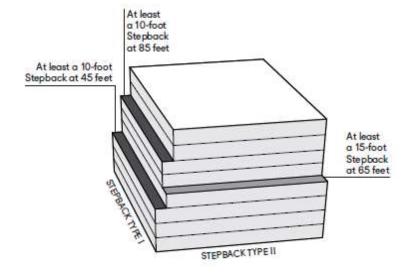

### D. Building Height.

- i. <u>Maximum Building Height</u>
  - (a) <u>All development within the River District shall be limited to a maximum building height of two hundred forty (240) feet.</u>
  - (b) <u>All development within the Mill District and Flats District, except for HG Blocks</u> <u>62 and 63, shall be limited to a maximum building height of one hundred fifty (150)</u> <u>feet.</u>
  - (c) <u>All development on HG Blocks 62 and 63 shall be limited to a maximum building height of eighty-five (85) feet.</u>
- ii. <u>Minimum Building Height</u>. All development shall have a minimum height of at least thirty-two (32) feet.
- iii. Building Stepback Requirements
  - (a) <u>Buildings located on each developable HG Block shall be subject to stepback</u> requirements set forth in this section. The term "stepback" refers to a technique whereby the floorplate of the building is reduced from the Street at certain heights of a building to improve the pedestrian experience, enable sunlight penetration to the ground plane (streets and public spaces), and creating interesting and functional rooftops at various building levels. An example of a building stepback is identified on Figure 4 of the SP-10 Appendix.
  - (b) <u>Stepback Types:</u>

**Committee:** Committee on Land Use and Economic Development

Status: Passed Finally

Stepback Type I:

| <u>Distance from Development Lot Line</u><br>( <u>Stepback Line)</u> | <u>Maximum Height</u> |
|----------------------------------------------------------------------|-----------------------|
| <u>0 - at least 10 feet</u>                                          | <u>45 feet</u>        |
| 10 or more feet - at least 20 feet                                   | 85 feet               |

Stepback Type II:

| <u>Distance from Development Lot Line</u><br>(Stepback Line)Maximum Height |                |
|----------------------------------------------------------------------------|----------------|
| 0 - at least 15 feet                                                       | <u>65 feet</u> |

- (c) <u>Designation of Stepback Areas:</u>
  - (i) <u>Stepback Type I: All frontages requiring Stepback Type I are designated on</u> <u>Figure 5-1 of the SP-10 Appendix.</u>
  - (ii) <u>Stepback Type II: All frontages requiring Stepback Type II are designated on</u> Figure 5-2 of the SP-10 Appendix.
- (d) <u>Buildings or the portions of buildings that are set back from the Development Lot</u> <u>Line at a distance that is equal to or greater than an applicable Stepback Line shall be</u> <u>exempt from the maximum height limitation applicable to such Stepback Line.</u>
- (e) If an HG Block is combined with another HG Block across a Shared Way or street that has not yet been dedicated to the City in accordance with the provisions of this ordinance, the stepback requirement applicable to frontage along such Shared Way or street shall not be applicable to the extent the building crosses such Shared Way or street.