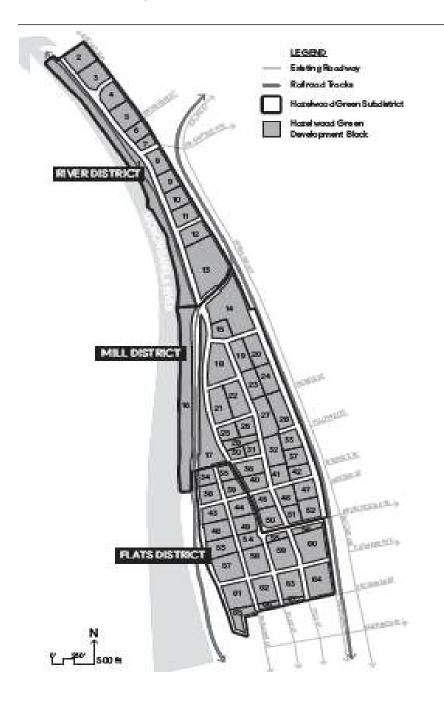

## <u>919.01.Q.1</u> HG Blocks

A. Establishment of HG Blocks. The Preliminary Land Development Plan for Hazelwood Green identifies 67 blocks which are each referred to in this SP-10 Hazelwood Green as an "HG Block" and collectively referred to as "HG Blocks." The HG Blocks are for reference purposes only and are provided to assist in the application of the regulatory provisions of the SP-10 Zoning Ordinance to development. The HG Blocks do not constitute subdivided lots or parcels under the City of Pittsburgh Subdivision Regulations. Each FLDP shall identify the applicable HG Block(s) comprising the Development Lot proposed to be developed as part of such FLDP, which FLDP shall include the dimensions and

# **Committee:** Committee on Land Use and Economic Development

Status: Passed Finally

boundaries of the proposed Development Lot. The HG Blocks are as set forth in Figure 1 of the SP-10 Appendix.

- B. <u>Separating and Combining HG Blocks.</u>
  - i. <u>HG Blocks may be subdivided into smaller Development Lots.</u>
  - ii. <u>All or portions of contiguous HG Blocks may be combined to form a single</u> <u>Development Lot.</u>
  - iii. <u>HG Blocks separated by a Shared Way or street that has not been dedicated to and accepted by the City of Pittsburgh shall not be combined to form a development lot or parcel, except with approval of the Planning Commission as part of a FLDP approval and concurrent approval of a subdivision plan. Planning Commission shall approve the combination of HG Blocks separated by a Shared Way or street that has not been dedicated and accepted by the City of Pittsburgh if an applicant demonstrates the following:</u>
    - (a) The elimination of such street or Shared Way will not detrimentally impact traffic flow through the SP-10.
    - (b) <u>An alternative, publicly accessible pedestrian access is provided through the</u> <u>combined HG Blocks that allows for pedestrian connectivity to streets or Shared</u> <u>Ways.</u>

## 919.01.Q.2 Subdistricts

The SP-10 Hazelwood Green Development District is divided into three (3) "Subdistricts" referred to as "The River District," "The Mill District," and "The Flats District." The Subdistricts shall be located in those areas as depicted in Figure 1 and are further described as follows:

- A. <u>The River District shall be comprised of HG Blocks 1, 2, 3, 4, 5, 6, 7, 8, 9, 10, 11, 12 and 13 as</u> identified on Figure 1.
- B. <u>The Mill District shall be comprised of HG Blocks 14, 15, 16, 17, 18, 19, 20, 21, 22, 23, 24, 25, 26, 27, 28, 29, 30, 31, 32, 33, 36, 37, 40, 41, 42, 45, 46, 47, 50, 51 and 52, as identified on Figure 1.</u>

City of Pittsburgh

Bill No: 2018-1003, Version: 1

**Committee:** Committee on Land Use and Economic Development

Status: Passed Finally

C. <u>The Flats District shall be comprised of HG Blocks 34, 35, 38, 39, 43, 44, 48, 49, 53, 54, 55, 56, 57, 58, 59, 60, 61, 62, 63, 64, 65, 66 and 67, as identified on Figure 1.</u>