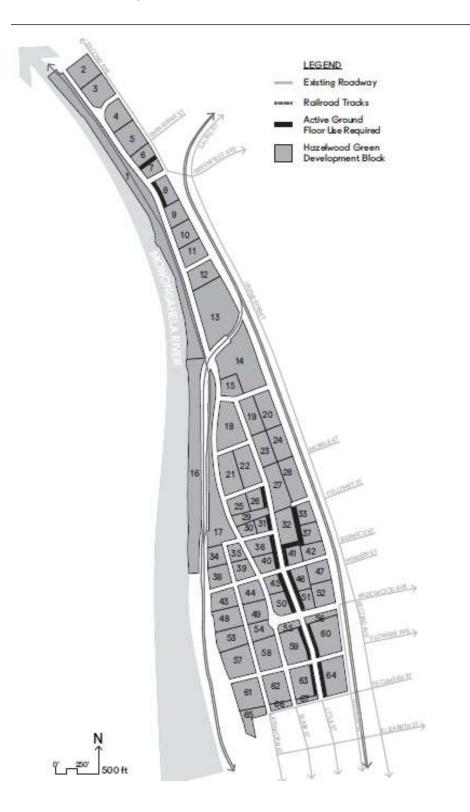

B. Active Ground Floor Uses.

Active ground floor use requirements. Active ground floor uses shall be included along the frontages identified on Figure 2 in the SP-10 Appendix. Active ground floor uses are as follows: Art or Music Studio, Bank or Financial Institution (Limited), Bank or Financial Institution (General), Child Care (General), College or University Campus, Community Center (Limited), Community Center (General), Cultural Service (Limited), Cultural Service (General), Grocery Store (Limited), Grocery Store (General), Hotel/Motel (Limited), Hotel/Motel (General), Library (Limited), Library (General), Recreation and Entertainment Indoor (Limited), Recreation and Entertainment Indoor (General), Restaurant Fast-Food (Limited), Restaurant (Limited), Restaurant (General), Retail Sales and Services (Limited), Sidewalk Cafe, Farmer's Market, Neighborhood Hospital, Spa, and Water Enhanced Facility or Use.