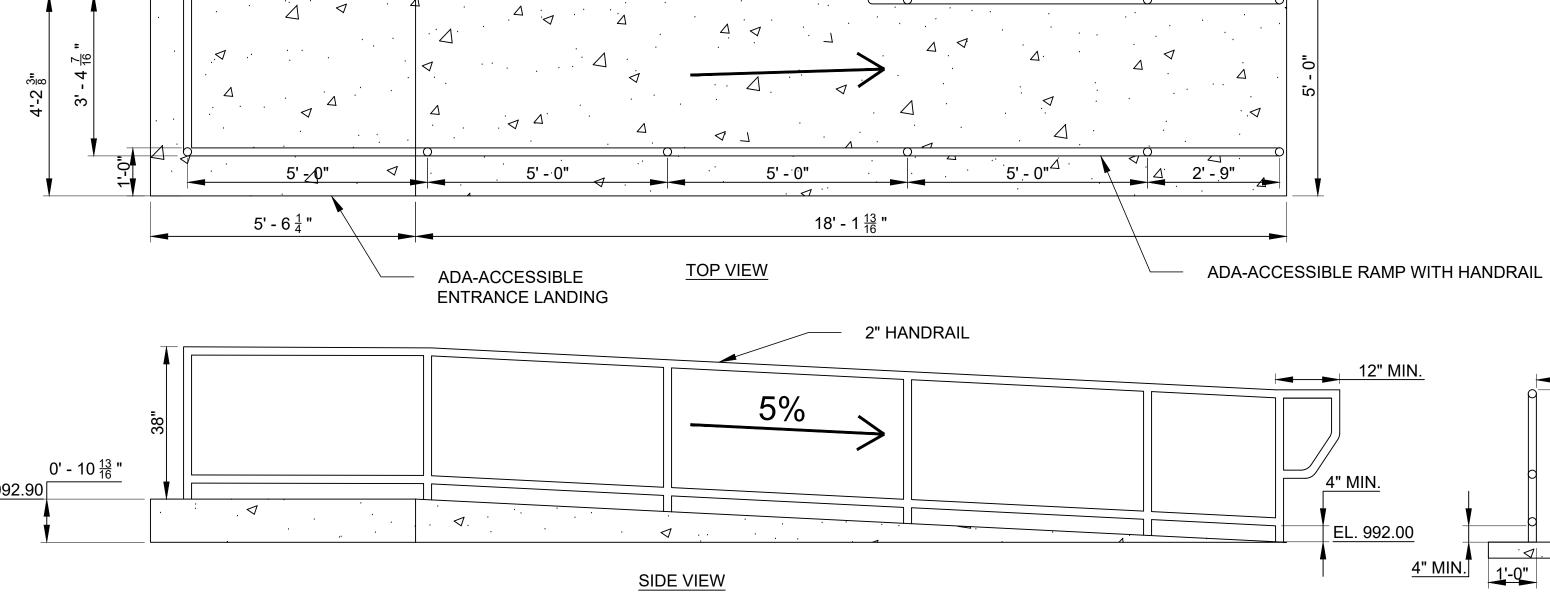

The proposed 4.36-foot-wide and 23.67-foot-long ADA Accessible Ramp will encroach into the public right-ofway at the sidewalk. The existing sidewalk approaching the encroachment is approximately 11.43 feet wide, which would be reduced to 7.07 feet wide after the proposed ramp is installed.

# 6A ADA-ACCESSIBLE RAMP WITH HANDRAIL DETAIL

Δ

 $\bigtriangleup$ 

TECHNO 700 River Ave, Suite 100, Pittsburgh, PA 15212 (P): 412.321.3951 REGISTERE \ PROFESSIONAL JASON JOHN BORNE \ ENGINEER / PE073804

06/16/2021