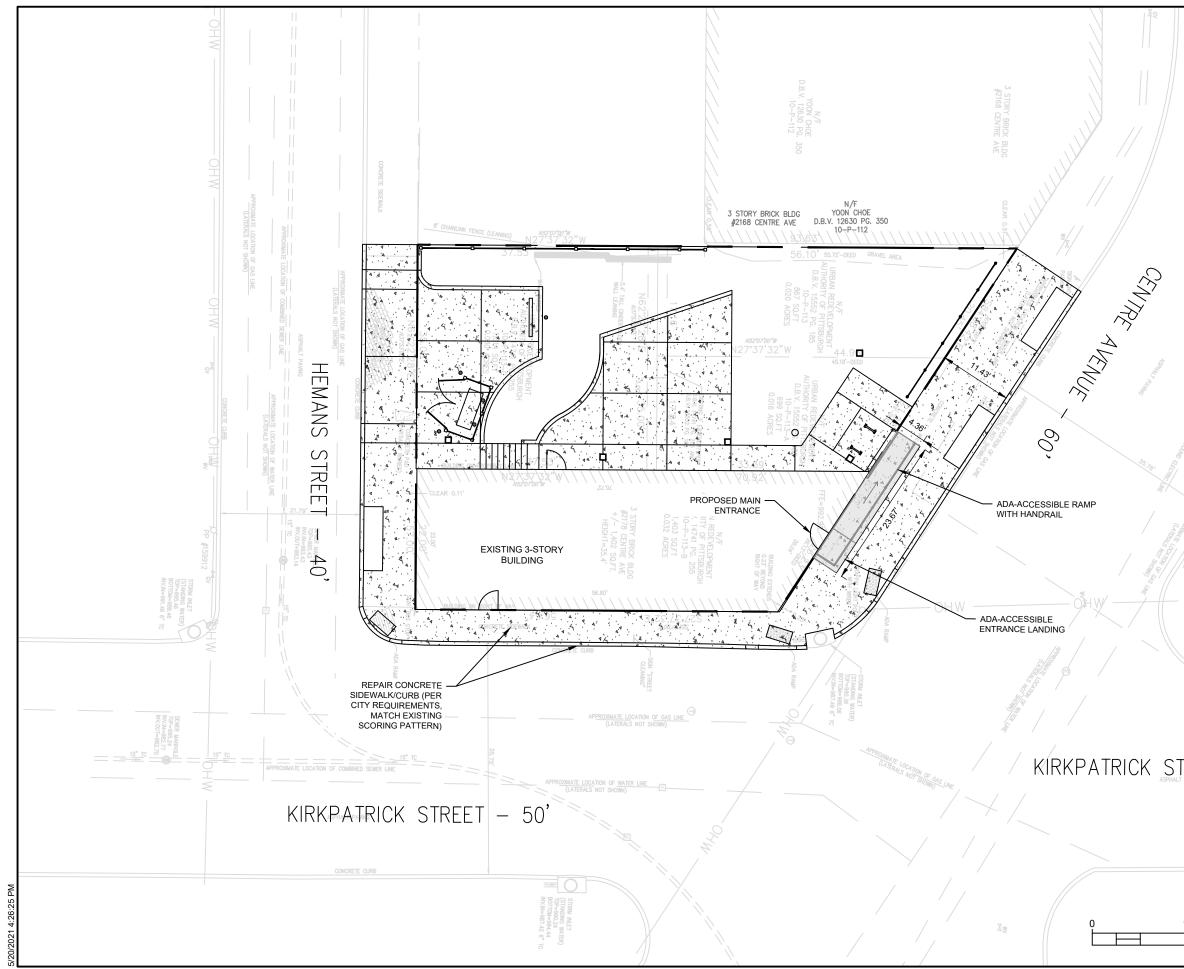

URBAN REDEVELOPMENT AUTHORITY OF PITTSBURGH, is proposing to install an ADA-accessible ramp to access the building's commercial entrance on Centre Avenue. The ramp traverses an approximate 0.9-foot elevation difference and replaces an existing set of steps.

The proposed 4.36-foot-wide and 23.67-foot-long ADA Accessible Ramp will encroach into the public right-ofway at the sidewalk. The existing sidewalk approaching the encroachment is approximately 11.43 feet wide, which would be reduced to 7.07 feet wide after the proposed ramp is installed.

# 6A ADA-ACCESSIBLE RAMP WITH HANDRAIL DETAIL

Δ

 $\bigtriangleup$ 

TECHNO 700 River Ave, Suite 100, Pittsburgh, PA 15212 (P): 412.321.3951 REGISTERE \ PROFESSIONAL JASON JOHN BORNE \ ENGINEER / PE073804

06/16/2021

BIG TOM'S BARBERSHOP

TOM TOM 24 DEVELOPMENT, LLC 1802 BENTLEY DRIVE, #402 PITTSBURGH, PA, 15219

SITE LAYOUT DETAILS

<u>C202</u>

FRONT VIEW

February 19, 2021

Chirag Moradiya Cosmos Technologies Inc. 700 River Ave. Suite 100 Pittsburgh, PA 15212