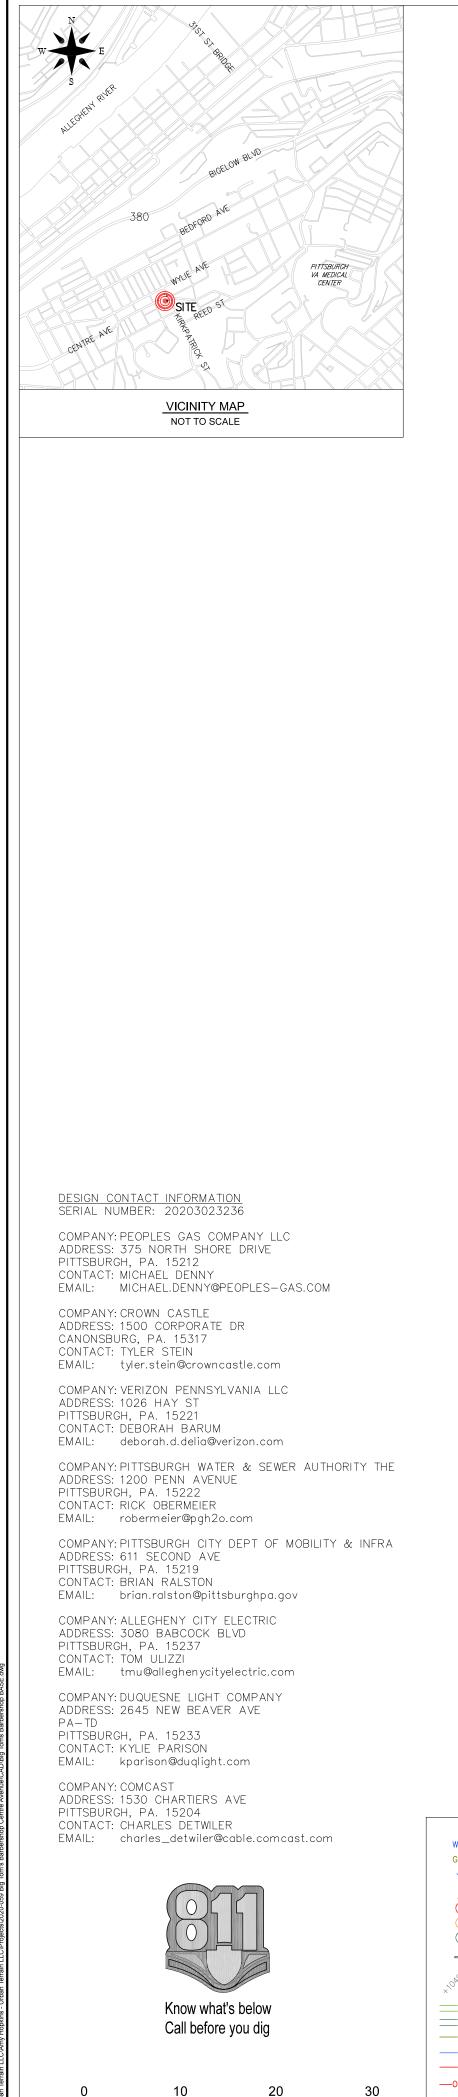

## **RE: 2178 CENTRE AVENUE ENCROACHMENT**

Dear President and Members of City Council:

We have a request for an encroachment permit at 2178 Centre Avenue, in the 5th Ward, 6th Council District, as shown on the attached plan. A copy of the request is also attached.

URBAN REDEVELOPMENT AUTHORITY OF PITTSBURGH, is proposing to install an ADA-accessible ramp to access the building's commercial entrance on Centre Avenue. The ramp traverses an approximate 0.9-foot elevation difference and replaces an existing set of steps.

The proposed 4.36-foot-wide and 23.67-foot-long ADA Accessible Ramp will encroach into the public right-ofway at the sidewalk. The existing sidewalk approaching the encroachment is approximately 11.43 feet wide, which would be reduced to 7.07 feet wide after the proposed ramp is installed.