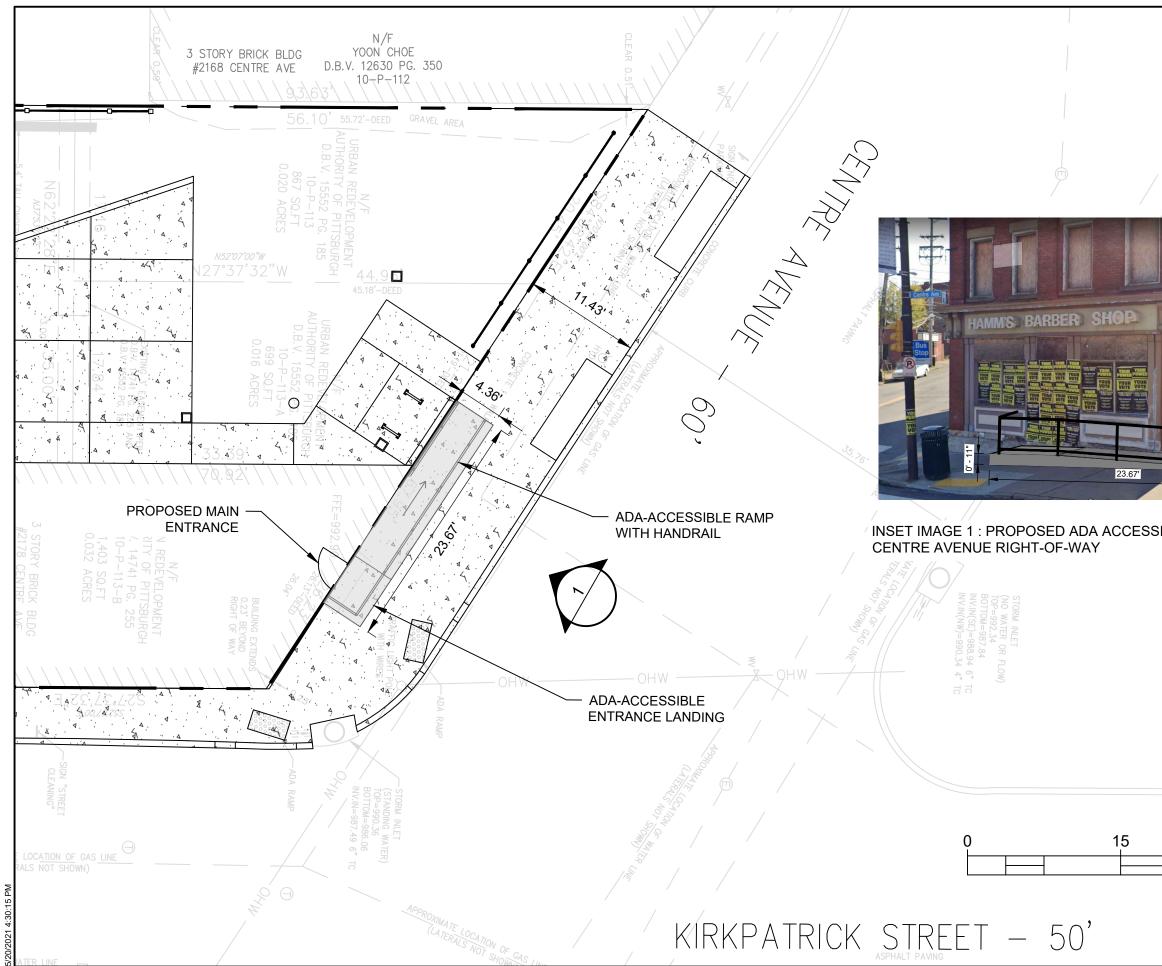

URBAN REDEVELOPMENT AUTHORITY OF PITTSBURGH, is proposing to install an ADA-accessible ramp to access the building's commercial entrance on Centre Avenue. The ramp traverses an approximate 0.9-foot elevation difference and replaces an existing set of steps.

The proposed 4.36-foot-wide and 23.67-foot-long ADA Accessible Ramp will encroach into the public right-ofway at the sidewalk. The existing sidewalk approaching the encroachment is approximately 11.43 feet wide, which would be reduced to 7.07 feet wide after the proposed ramp is installed.

# Application for an Encroachment on City Dedicated Right-Of-Way

| Date: 05/19/2021                                                                                                                                             |
|--------------------------------------------------------------------------------------------------------------------------------------------------------------|
| Applicant Name: Chirag Moradiya (Cosmos Technologies Inc.)                                                                                                   |
| Property Owner's Name (if different from Applicant): Thomas Boyd (TomTom 24 Development, LLC)<br>1802 Bentley Drive, #402, Pittsburgh, PA, 15219<br>Address: |
| Phone Number: Alternate Phone Number:                                                                                                                        |
| Location of Proposed Encroachment: 2178 Centre Avenue, Pittsburgh, PA, 15219                                                                                 |
| Ward: Council District: Lot and Block: 10-P-113-B, 10-P-113-A                                                                                                |
| What is the properties zoning district code: LNC (zoning office 255-2241)                                                                                    |
| Planning/Zoning Case OneStop Number (if applicable): ZDR- DCP-ZDR-2021-06312                                                                                 |
| Is the existing right-of-way, a street or a sidewalk?sidewalk                                                                                                |
| Width of Existing Right-of-Way (sidewalk or street): (Before encroachment)                                                                                   |
| 68 feet<br>Length of Existing Right-of-Way (sidewalk or street): (Before encroachment)                                                                       |
| Width of Proposed Encroachment:                                                                                                                              |
| Length of Proposed Encroachment:                                                                                                                             |
| Number of feet the proposed object will encroach into the ROW:4.36 feet                                                                                      |
| ADA Accessible Ramp (with 5% slope) on sidewalk to access main building entrance Description of encroachment:                                                |
|                                                                                                                                                              |
| <b>Reason for application:</b> To provide an ADA-accessible ramp to access the building's commercial entrance                                                |
| on Centre Avenue. The ramp traverses an approximate 0.9-foot elevation difference and replaces an                                                            |
| existing set of steps.                                                                                                                                       |
|                                                                                                                                                              |