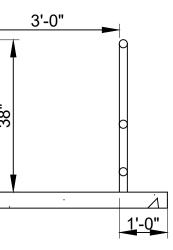

# 6A ADA-ACCESSIBLE RAMP WITH HANDRAIL DETAIL

Δ

 $\bigtriangleup$ 

TECHNO 700 River Ave, Suite 100, Pittsburgh, PA 15212 (P): 412.321.3951 REGISTERE \ PROFESSIONAL JASON JOHN BORNE \ ENGINEER / PE073804

06/16/2021