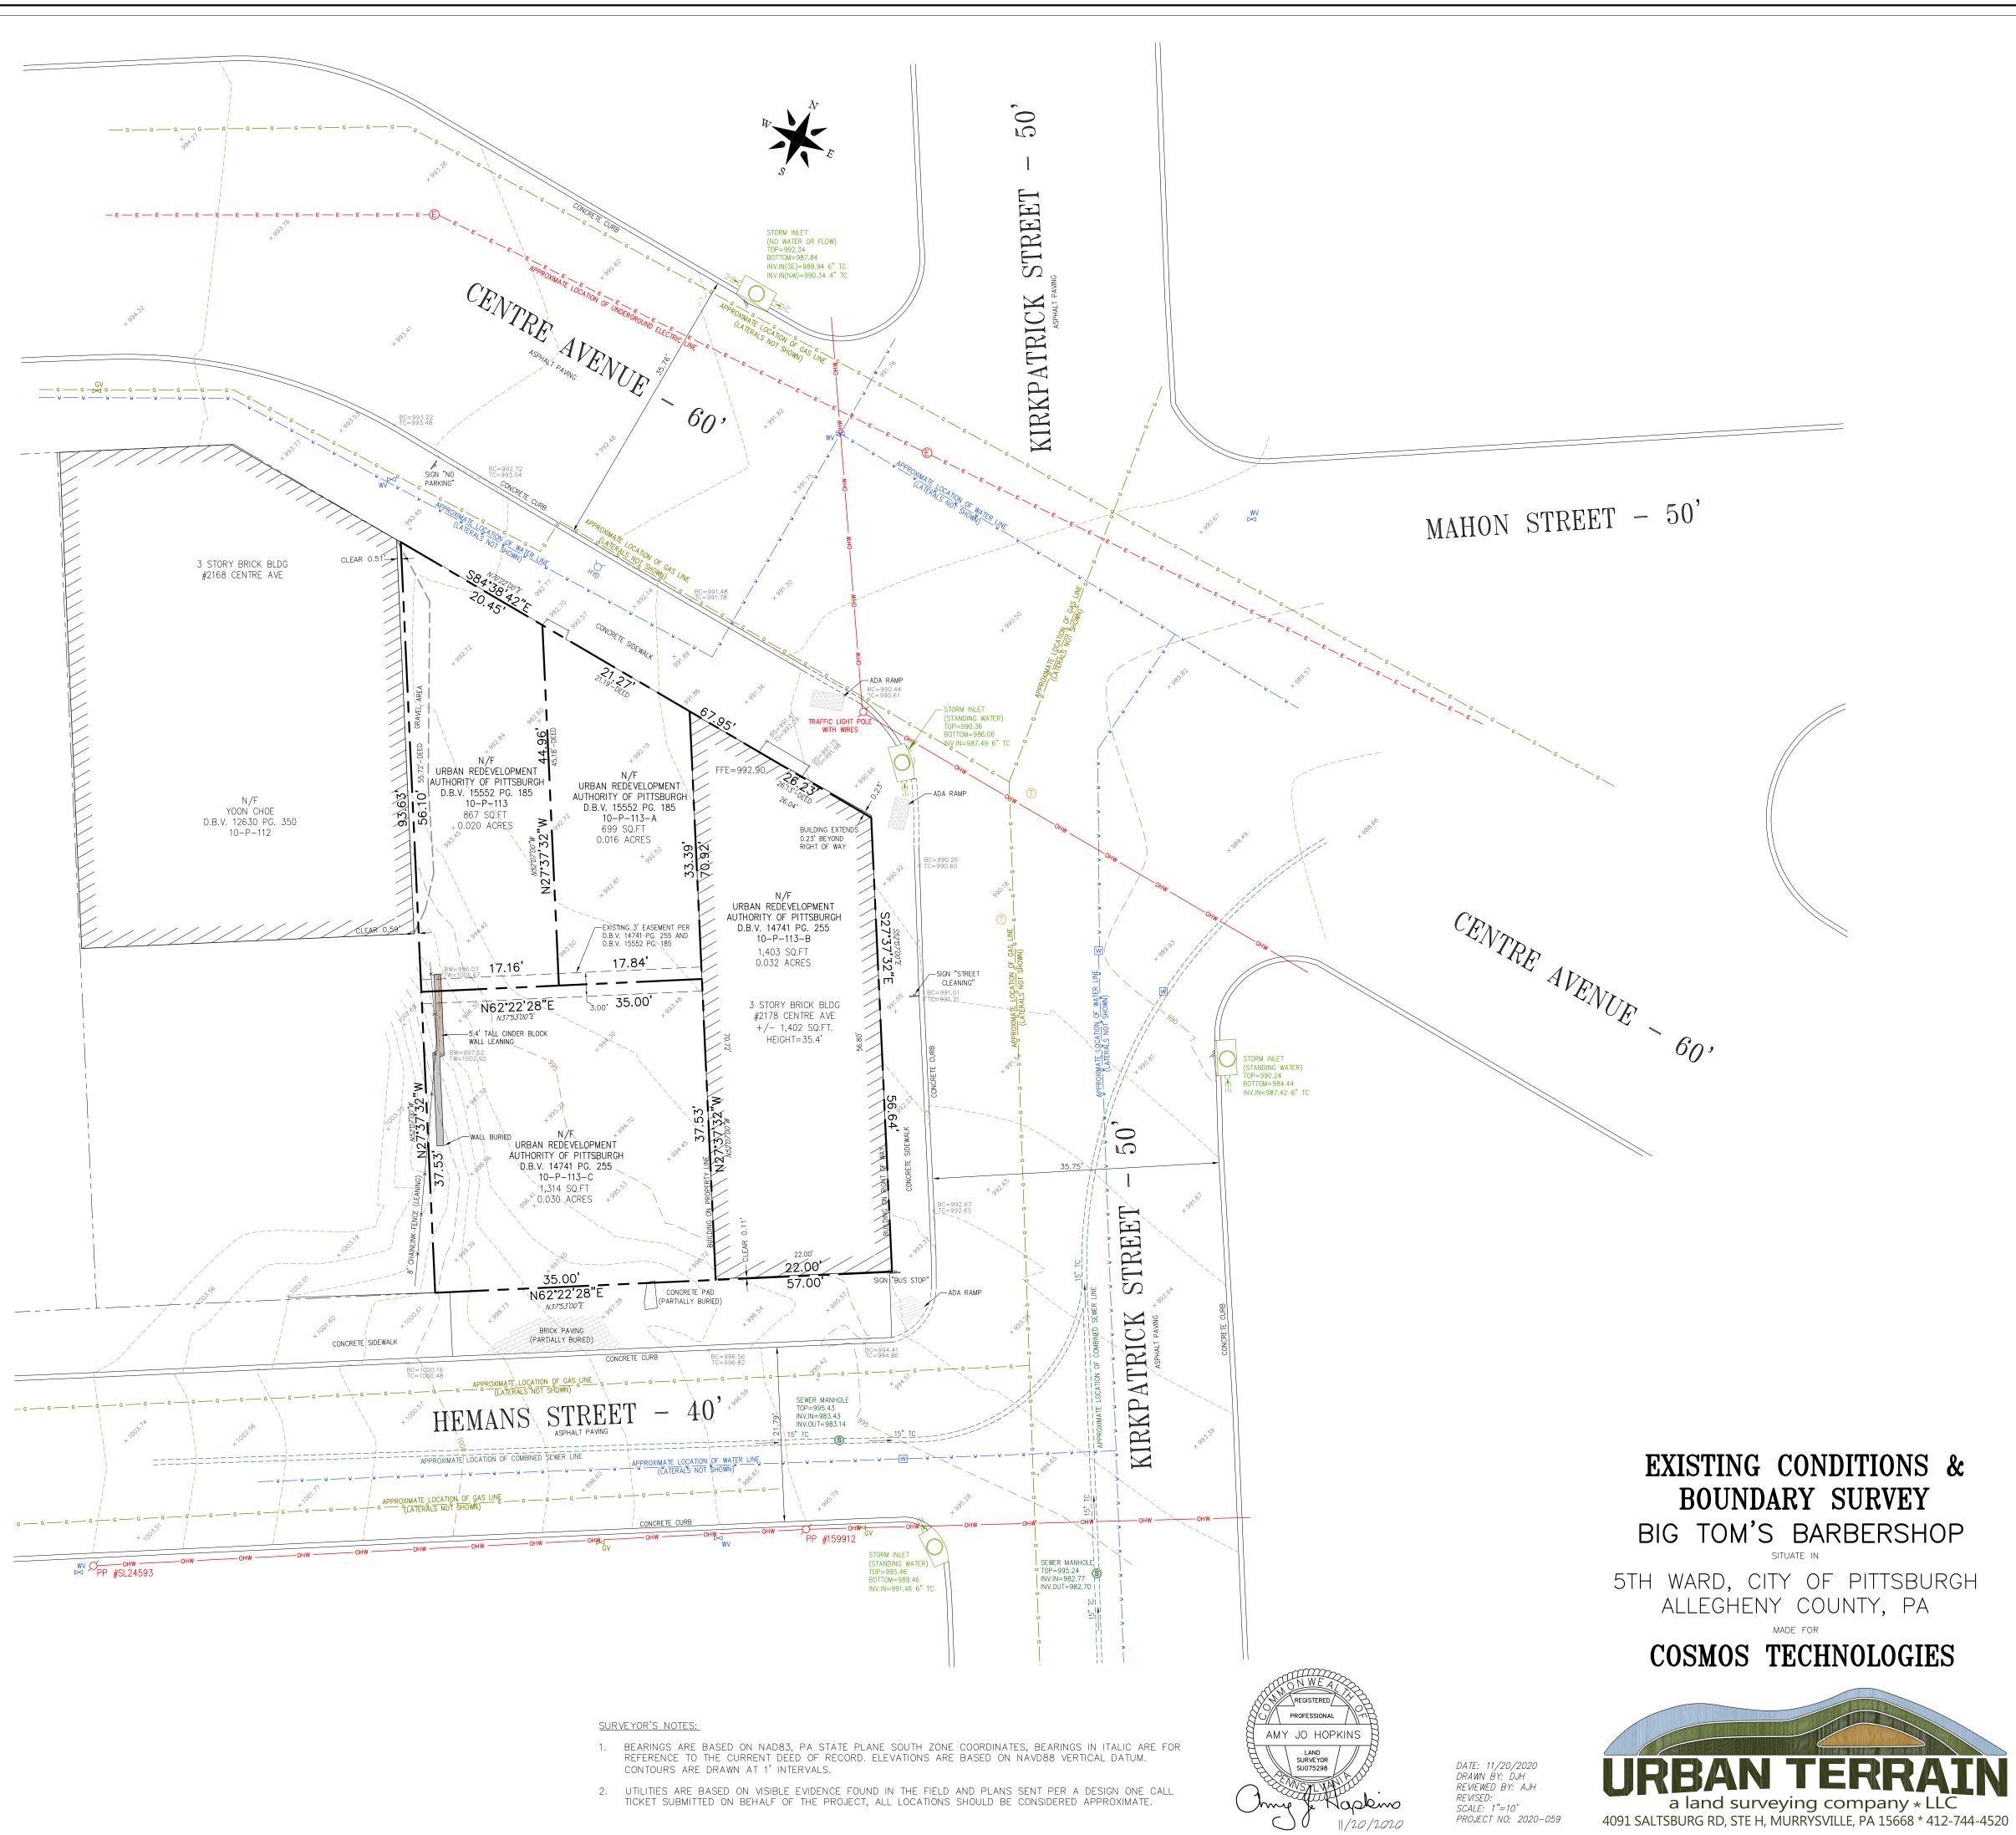

## **RE: 2178 CENTRE AVENUE ENCROACHMENT**

Dear President and Members of City Council:

We have a request for an encroachment permit at 2178 Centre Avenue, in the 5th Ward, 6th Council District, as shown on the attached plan. A copy of the request is also attached.

URBAN REDEVELOPMENT AUTHORITY OF PITTSBURGH, is proposing to install an ADA-accessible ramp to access the building's commercial entrance on Centre Avenue. The ramp traverses an approximate 0.9-foot elevation difference and replaces an existing set of steps.

The proposed 4.36-foot-wide and 23.67-foot-long ADA Accessible Ramp will encroach into the public right-ofway at the sidewalk. The existing sidewalk approaching the encroachment is approximately 11.43 feet wide, which would be reduced to 7.07 feet wide after the proposed ramp is installed.

TomTom 24 Development LLC is seeking encroachment permit approval for the proposed ADA-accessible ramp at the sidewalk adjacent to the project at 2178 Centre Avenue (Parcels: 10-P-113-A and 10-P-113-B). Please contact the project consultant Cosmos Technologies, Inc. (Chirag Moradiya) at 216.732.0111 or cmoradiya@cosmostechnologiesinc.com if you require any additional information to process the application.

# Application for an Encroachment on City Dedicated Right-Of-Way

| Date: 05/19/2021                                                                                                                                             |
|--------------------------------------------------------------------------------------------------------------------------------------------------------------|
| Applicant Name: Chirag Moradiya (Cosmos Technologies Inc.)                                                                                                   |
| Property Owner's Name (if different from Applicant): Thomas Boyd (TomTom 24 Development, LLC)<br>1802 Bentley Drive, #402, Pittsburgh, PA, 15219<br>Address: |
| Phone Number: Alternate Phone Number:                                                                                                                        |
| Location of Proposed Encroachment: 2178 Centre Avenue, Pittsburgh, PA, 15219                                                                                 |
| Ward: Council District: Lot and Block: 10-P-113-B, 10-P-113-A                                                                                                |
| What is the properties zoning district code: LNC (zoning office 255-2241)                                                                                    |
| Planning/Zoning Case OneStop Number (if applicable): ZDR- DCP-ZDR-2021-06312                                                                                 |
| Is the existing right-of-way, a street or a sidewalk?sidewalk                                                                                                |
| Width of Existing Right-of-Way (sidewalk or street): (Before encroachment)                                                                                   |
| 68 feet<br>Length of Existing Right-of-Way (sidewalk or street): (Before encroachment)                                                                       |
| Width of Proposed Encroachment:                                                                                                                              |
| Length of Proposed Encroachment:                                                                                                                             |
| Number of feet the proposed object will encroach into the ROW:4.36 feet                                                                                      |
| ADA Accessible Ramp (with 5% slope) on sidewalk to access main building entrance Description of encroachment:                                                |
|                                                                                                                                                              |
| <b>Reason for application:</b> To provide an ADA-accessible ramp to access the building's commercial entrance                                                |
| on Centre Avenue. The ramp traverses an approximate 0.9-foot elevation difference and replaces an                                                            |
| existing set of steps.                                                                                                                                       |
|                                                                                                                                                              |