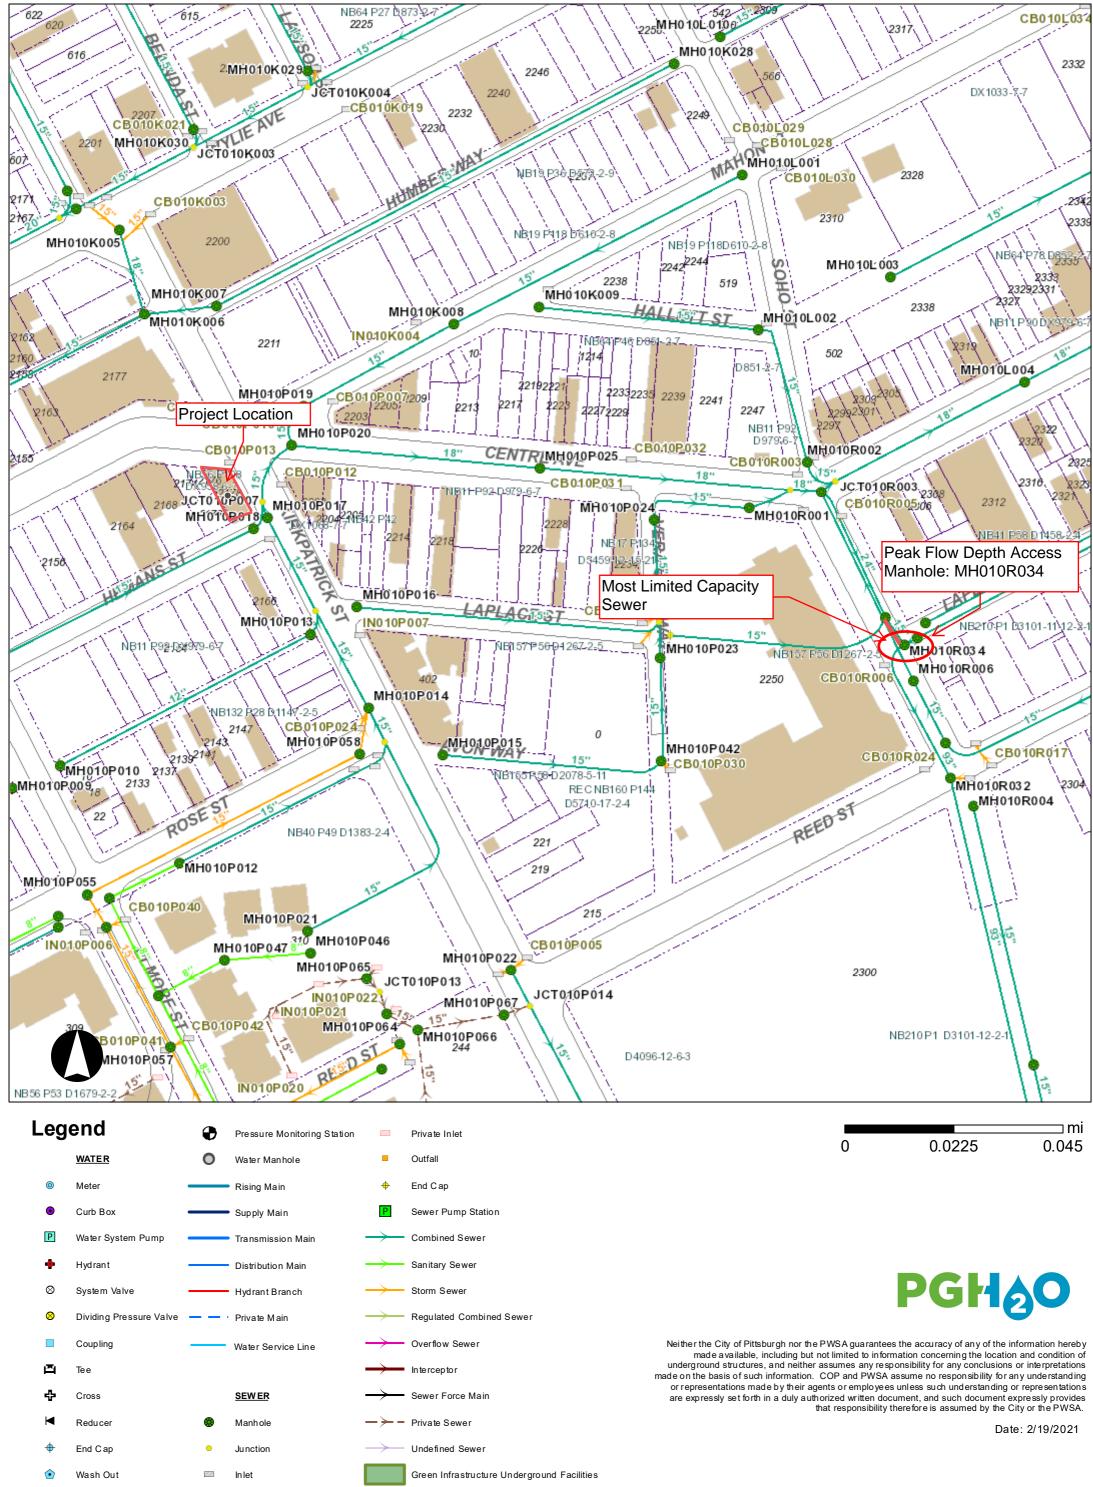

The PWSA shall request the Department of Environmental Protection (DEP) to issue a Final Determination on the Need for Sewage Planning. If sewage planning is required, we have enclosed for your use the location of the most limited capacity sewer (MLCS). The hydraulic capacity of the MLCS shall be determined via the following method:

- $\boxtimes$  Peak Flow Depth Measurements (Sanitary Net Flow  $\leq$  2,000 gpd)
- □ Flow Monitoring (Sanitary Net Flow > 2,000 gpd)

Our review was based on information provided by others under the assumption that this information was accurate and complete. Should you have any questions, please do not hesitate to contact me directly at 412-255-8800 x9996 or mbridges@pgh2o.com.