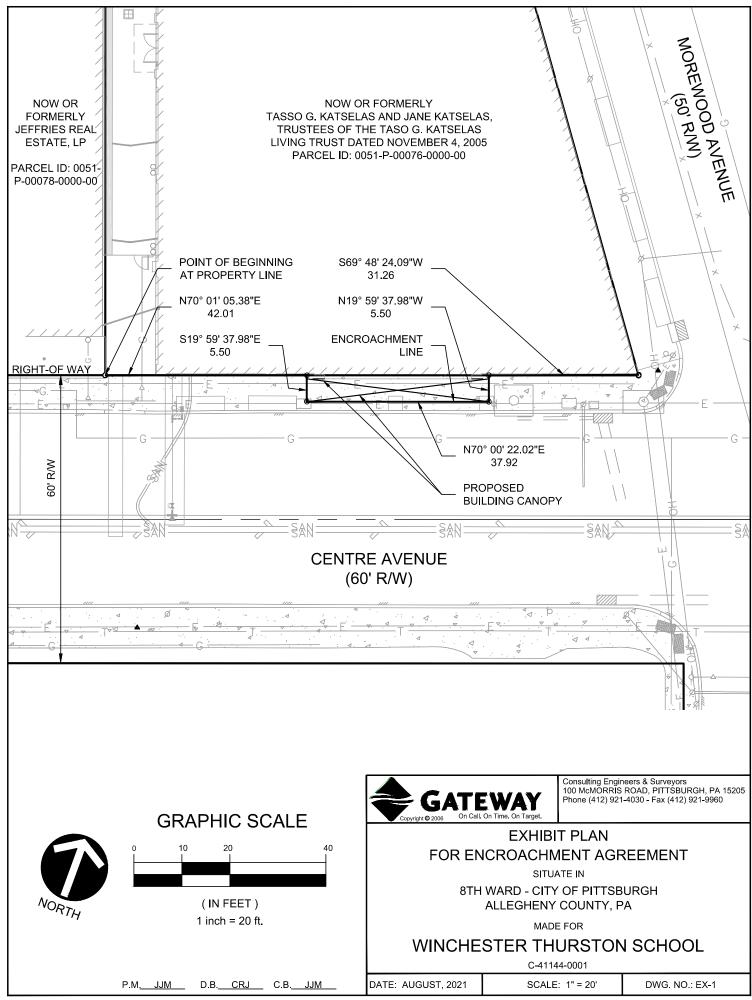

# Application for an Encroachment on City Dedicated Right-Of-Way

Date: 8/18/2021 Applicant Name: Ann Beha Architects (Josh Aisenberg, AIA) Property Owner's Name (if different from Applicant): \_Winchester Thurston School Address: 33 Kingston St, Boston, MA 02111 \_\_\_\_\_ Phone Number: 617-226-1611 Alternate Phone Number: \_\_\_\_\_ Location of Proposed Encroachment: 4951 Centre Avenue, PGH, PA 15213 Ward: 8 Council District: 7 Lot and Block: 51-P-76 What is the properties zoning district code: LNC (zoning office 255-2241) Planning/Zoning Case OneStop Number (if applicable): ZDR- ZDRDCP-ZDR-2021-09621 Is the existing right-of-way, a street or a sidewalk? SIDEWALK Width of Existing Right-of-Way (sidewalk or street): 8' (Before encroachment) **Length of Existing Right-of-Way (sidewalk or street):** 120' (Before encroachment) Width of Proposed Encroachment: 5'-4" Length of Proposed Encroachment: 37' Number of feet the proposed object will encroach into the ROW: 5.33'Description of encroachment: <u>New</u> steel awning along Centre Ave frontage

Reason for application:

\_The new steel awning on Centre Avenue will provide protection from the elements for pedestrians and for visitors entering and exiting the building, and it will provide shading for "the south-facing windows to help meet Passive House energy goals. The underside of \_the awning is 10-feet above the average sidewalk grade, and projects 5-feet-4-inches from the face of the building into the Centre Ave sidewalk right-of way. (2) relocated tree "pits along Centre Ave will replace (3) existing tree pits, and (4) tree pits will be added along Morewood Ave.

# RE: Petition for Encroachment into Right-of-Way 4951 Centre Avenue

Dear Ms. Ricks,

This letter and its attachments are being sent to your office for the purpose of requesting permission to encroach into the public right-of-way at the address shown above. The petition is limited to a 5'-4" projecting steel awning along the Centre Avenue façade.

4951 Centre Avenue Façade Rendering

A site plan is included in the attachments that have been uploaded to OneStop, and describes the proposed 5' x 37' encroachment. The sidewalk fronting the subject property has been field verified to be 8'-0" wide, and has several street signs, as shown on the site plan. Additional details are described by the drawings prepared by Ann Beha Architects, and which have also been uploaded to OneStop.