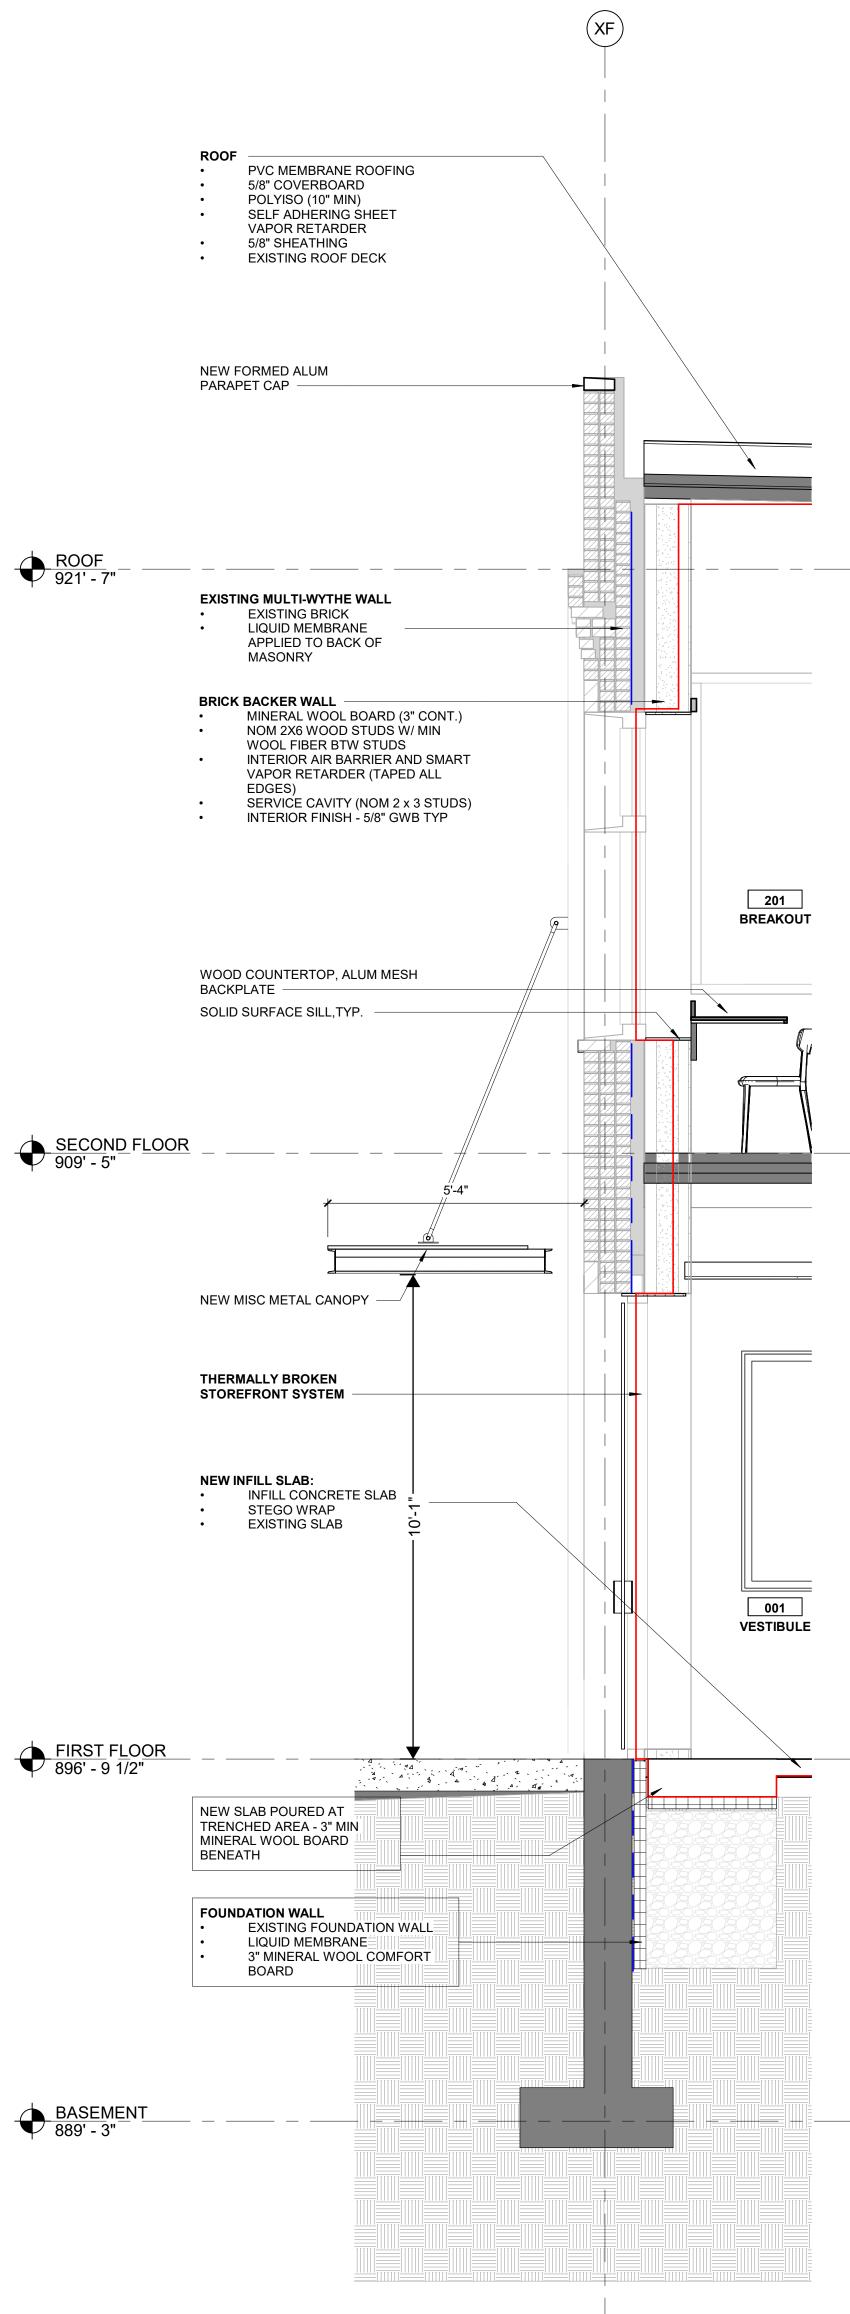

Reason for application:

\_The new steel awning on Centre Avenue will provide protection from the elements for pedestrians and for visitors entering and exiting the building, and it will provide shading for "the south-facing windows to help meet Passive House energy goals. The underside of \_the awning is 10-feet above the average sidewalk grade, and projects 5-feet-4-inches from the face of the building into the Centre Ave sidewalk right-of way. (2) relocated tree "pits along Centre Ave will replace (3) existing tree pits, and (4) tree pits will be added along Morewood Ave.

# FIRST FLOOR 896' - 9 1/2" BASEMENT 889' - 3"

2 EXTERIOR WALL SECTION AT VESTIBULE - SOUTH WALL 1/2" = 1'-0"

| WINCHESTER<br>THURSTON SCHOOL<br>CENTRE AVENUE PROJECT |                                                    |         |  |  |  |  |  |
|--------------------------------------------------------|----------------------------------------------------|---------|--|--|--|--|--|
|                                                        | 4951 Centre Ave<br>PITTSBURGH, PA 15213            |         |  |  |  |  |  |
| KEY F                                                  | PLAN                                               |         |  |  |  |  |  |
|                                                        |                                                    |         |  |  |  |  |  |
|                                                        |                                                    |         |  |  |  |  |  |
|                                                        |                                                    |         |  |  |  |  |  |
|                                                        |                                                    |         |  |  |  |  |  |
| LEGE                                                   | ND                                                 |         |  |  |  |  |  |
|                                                        |                                                    |         |  |  |  |  |  |
|                                                        |                                                    |         |  |  |  |  |  |
|                                                        |                                                    |         |  |  |  |  |  |
|                                                        |                                                    |         |  |  |  |  |  |
|                                                        |                                                    |         |  |  |  |  |  |
|                                                        |                                                    |         |  |  |  |  |  |
|                                                        |                                                    |         |  |  |  |  |  |
|                                                        |                                                    |         |  |  |  |  |  |
|                                                        |                                                    |         |  |  |  |  |  |
|                                                        |                                                    |         |  |  |  |  |  |
|                                                        |                                                    |         |  |  |  |  |  |
|                                                        |                                                    |         |  |  |  |  |  |
|                                                        |                                                    |         |  |  |  |  |  |
|                                                        |                                                    |         |  |  |  |  |  |
|                                                        |                                                    |         |  |  |  |  |  |
|                                                        |                                                    |         |  |  |  |  |  |
|                                                        |                                                    |         |  |  |  |  |  |
|                                                        |                                                    |         |  |  |  |  |  |
|                                                        |                                                    |         |  |  |  |  |  |
|                                                        |                                                    |         |  |  |  |  |  |
|                                                        |                                                    |         |  |  |  |  |  |
|                                                        |                                                    |         |  |  |  |  |  |
| NO.                                                    | REVISION                                           | DATE    |  |  |  |  |  |
|                                                        |                                                    |         |  |  |  |  |  |
|                                                        |                                                    |         |  |  |  |  |  |
|                                                        |                                                    |         |  |  |  |  |  |
|                                                        |                                                    |         |  |  |  |  |  |
|                                                        |                                                    |         |  |  |  |  |  |
| Ar                                                     | n <mark>Beha</mark> Archit                         | ects    |  |  |  |  |  |
| 33 K                                                   | ingston Street Boston, N                           |         |  |  |  |  |  |
| Job Number: 02026.01                                   |                                                    |         |  |  |  |  |  |
| Drawn                                                  | t: CENTRE AVENUE PROJECT<br>By: Author Checked By: | Checker |  |  |  |  |  |
| Scale:                                                 | 06/11/2021<br>1/2" = 1'-0"                         |         |  |  |  |  |  |
|                                                        | ng Title:<br>LL SECTIONS                           |         |  |  |  |  |  |
|                                                        |                                                    |         |  |  |  |  |  |
|                                                        | Λ.                                                 | 1 00    |  |  |  |  |  |
|                                                        | <b>A</b> 4                                         | 4.00    |  |  |  |  |  |