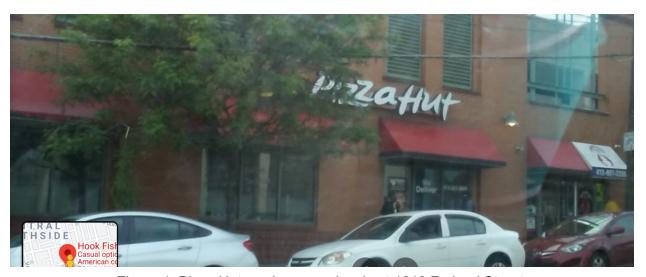

I am writing today with regards to the Carmi Express restaurant located at 1219 Federal St., Pittsburgh, PA,15212, parcel ID 0023-L-00060-0000-00. Signs N' At, SC-2021-002524 has been contracted to fabricate and install awnings at this location per the owner's desire to match other properties on Federal Street and replicate the previous tenants exterior. Formerly at this location there was a Pizza Hut which had awnings, as shown in Figure 1. However, when Pizza Hut vacated the property, they took the awnings with them.

Figure 1: Pizza Hut awnings, previously at 1219 Federal Street

New awnings have been conceptualized for this location to facilitate the current tenants' wishes to replicate the neighborhood restaurant feel associated with awnings and improve the look of the exterior. A rendering of the proposed installation is shown in Figure 2.