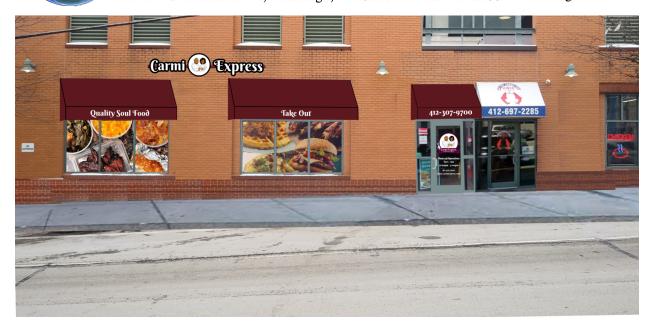

Figure 1: Pizza Hut awnings, previously at 1219 Federal Street

New awnings have been conceptualized for this location to facilitate the current tenants' wishes to replicate the neighborhood restaurant feel associated with awnings and improve the look of the exterior. A rendering of the proposed installation is shown in Figure 2.

Figure 2: Proposed awnings installation

Signs N' At is committed to ensuring a quality product and installation which satisfies all requirements of our client and the City of Pittsburgh. I am available at any time to discuss this matter further.