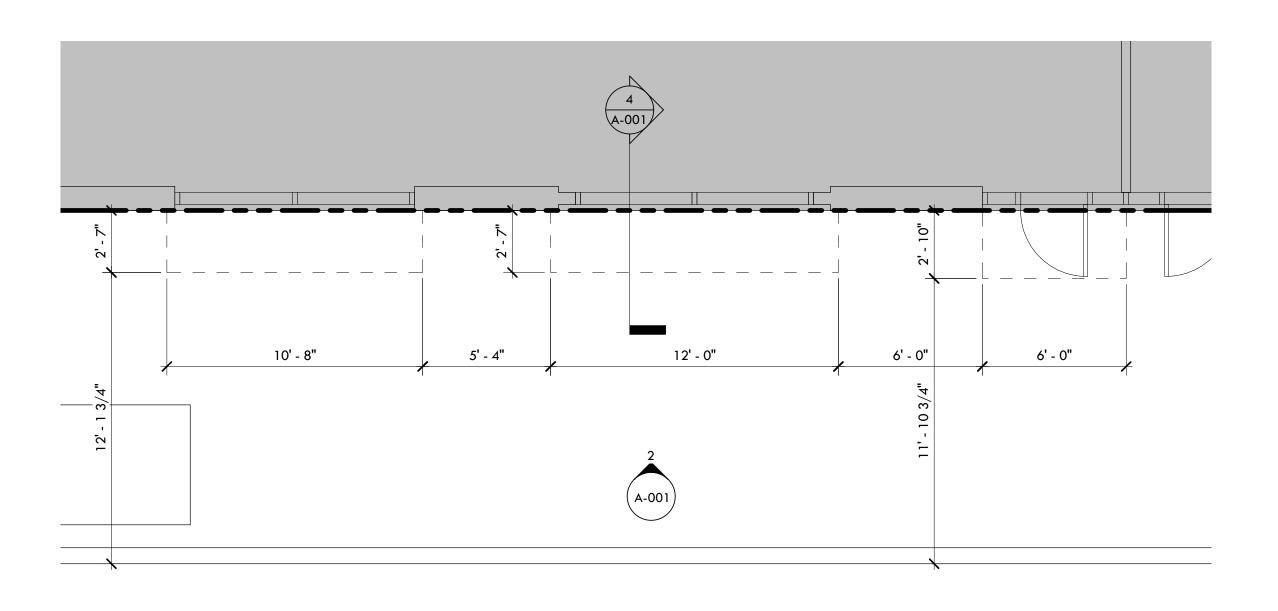

## Application for an Encroachment on City Dedicated Right-Of-Way

| Date: 8/18/21                                                                                                                                                |  |  |  |  |  |  |  |  |  |  |  |
|--------------------------------------------------------------------------------------------------------------------------------------------------------------|--|--|--|--|--|--|--|--|--|--|--|
| Applicant Name: Nathan Ward (Signs N' At on behalf of Carmi Express)                                                                                         |  |  |  |  |  |  |  |  |  |  |  |
| Property Owner's Name (if different from Applicant): Healthcare Trust of America, Inc.                                                                       |  |  |  |  |  |  |  |  |  |  |  |
| Address: 16435 N. Scottsdale Rd, Suite 320, Scottsdale, AZ 85254                                                                                             |  |  |  |  |  |  |  |  |  |  |  |
| Phone Number: 480-998-3478 Alternate Phone Number: 412-321-3500                                                                                              |  |  |  |  |  |  |  |  |  |  |  |
| Location of Proposed Encroachment: 1219 Federal St, Pittsburgh, PA 15212                                                                                     |  |  |  |  |  |  |  |  |  |  |  |
| Ward: 22 Council District: 1 Lot and Block: 23-L-60                                                                                                          |  |  |  |  |  |  |  |  |  |  |  |
| What is the properties zoning district code: LNC (zoning office 255-2241)                                                                                    |  |  |  |  |  |  |  |  |  |  |  |
| Planning/Zoning Case OneStop Number (if applicable): ZDR-2021-06559                                                                                          |  |  |  |  |  |  |  |  |  |  |  |
| Is the existing right-of-way, a street or a sidewalk? Sidewalk                                                                                               |  |  |  |  |  |  |  |  |  |  |  |
| Width of Existing Right-of-Way (sidewalk or street): 11'-10-3/4" (Before encroachment)                                                                       |  |  |  |  |  |  |  |  |  |  |  |
| Length of Existing Right-of-Way (sidewalk or street): 43'-4" (Before encroachment)                                                                           |  |  |  |  |  |  |  |  |  |  |  |
| Width of Proposed Encroachment: 2'-7"                                                                                                                        |  |  |  |  |  |  |  |  |  |  |  |
| Length of Proposed Encroachment: 28'-8"                                                                                                                      |  |  |  |  |  |  |  |  |  |  |  |
| Number of feet the proposed object will encroach into the ROW: 3'                                                                                            |  |  |  |  |  |  |  |  |  |  |  |
| Description of encroachment: Awning                                                                                                                          |  |  |  |  |  |  |  |  |  |  |  |
| Reason for application:                                                                                                                                      |  |  |  |  |  |  |  |  |  |  |  |
| Tenant wishes to install awning to replace awning removed by previous tenant (Pizza Hut) as well as have similar storefront to northern tenant (Hook & Fish) |  |  |  |  |  |  |  |  |  |  |  |
|                                                                                                                                                              |  |  |  |  |  |  |  |  |  |  |  |