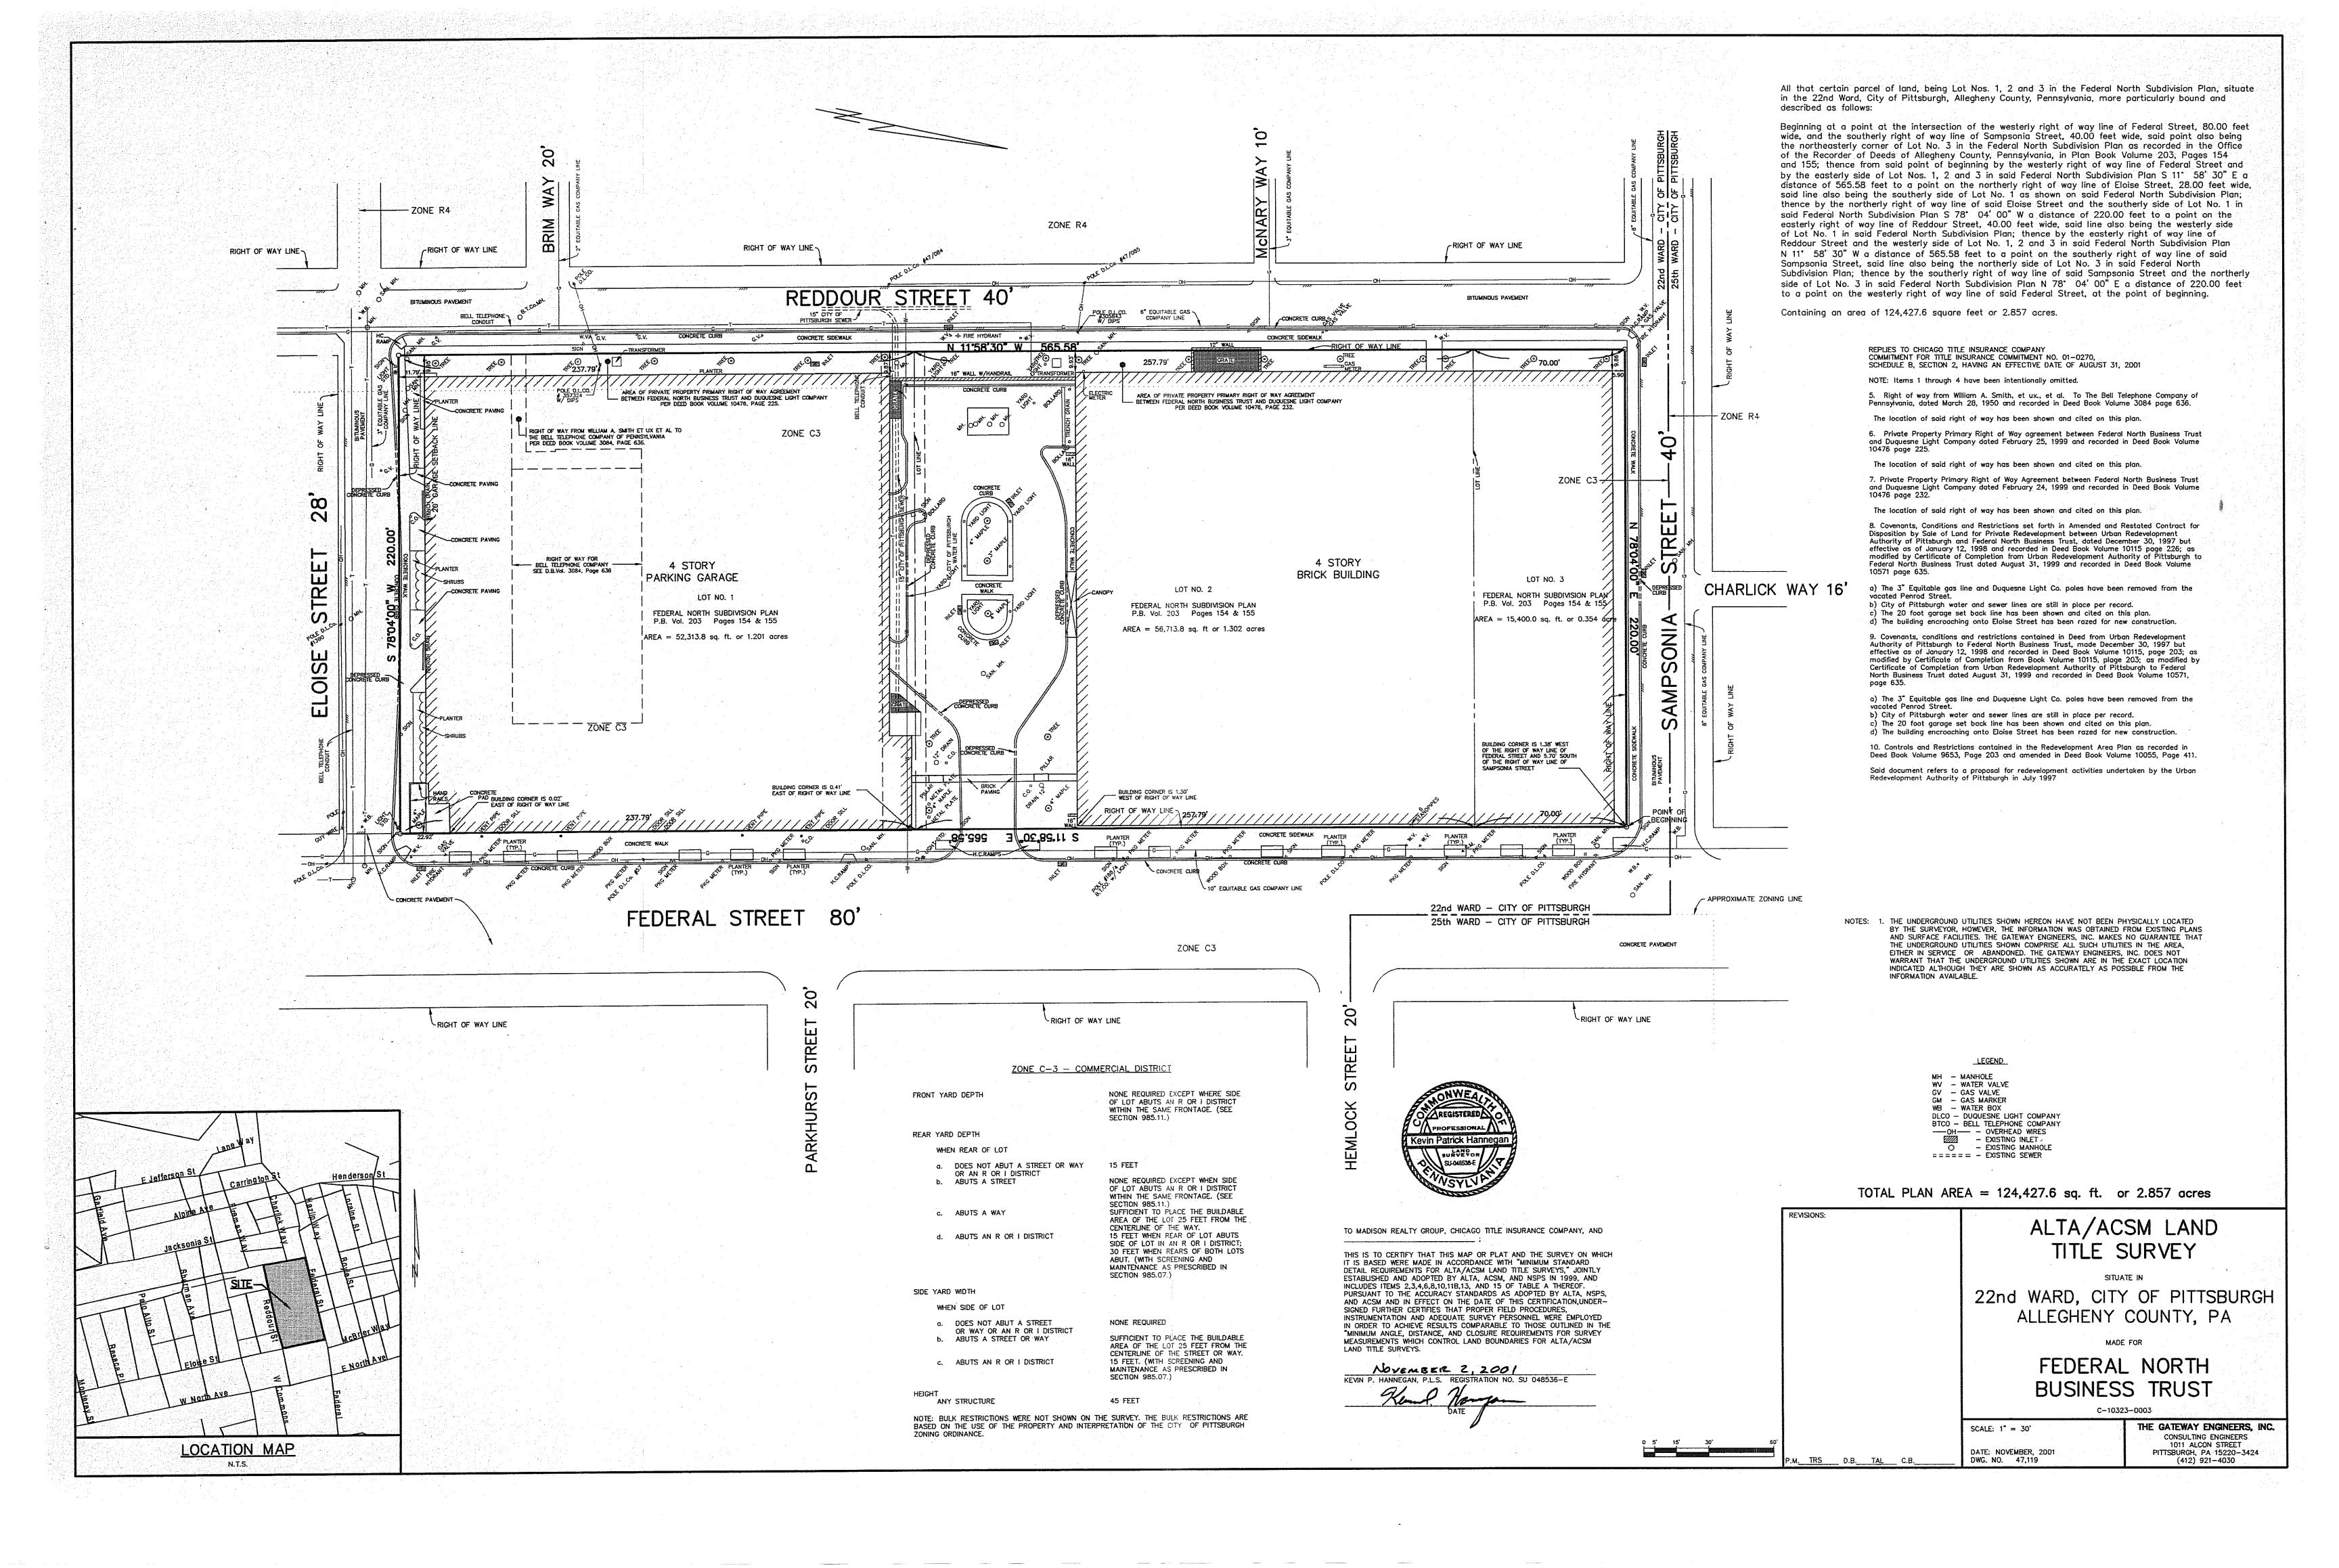

urghpa.gov/dcp/

The Zoning counter at 200 Ross Street is currently closed. Applications can be submitted and documents uploaded onto OneStopPGH. Please email Zoning@pittsburghpa.gov with any questions.

Zoning and Development Review Boards and Commissions are now meeting virtually, Visit the Commission page for more information. Upcoming hearings and notices are posted here.

From: Signs N' At Pgh <signsnat@gmail.com>

Sent: Thursday, June 24, 2021 9:49 AM

To: Seifert, Caroline <caroline.seifert@pittsburghpa.gov>

[Quoted text hidden]

[Quoted text hidden]







Federal Street - 80'

1 First Floor
1/4" = 1'-0"



**Zero Commute Architecture** 



PROJECT #: 1025 OWNER: Signs N'at ISSUE DATE: **06.16.2021 REVISIONS:** 

DRAWING TITLE: **Architectural Site** Plan

DRAWING NUMBER:

A-001





## CERTIFICATE OF LIABILITY INSURANCE

DATE (MM/DD/YYYY) 02/23/2021

THIS CERTIFICATE IS ISSUED AS A MATTER OF INFORMATION ONLY AND CONFERS NO RIGHTS UPON THE CERTIFICATE HOLDER. THIS CERTIFICATE DOES NOT AFFIRMATIVELY OR NEGATIVELY AMEND, EXTEND OR ALTER THE COVERAGE AFFORDED BY THE POLICIES BELOW. THIS CERTIFICATE OF INSURANCE DOES NOT CONSTITUTE A CONTRACT BETWEEN THE ISSUING INSURER(S), AUTHORIZED REPRESENTATIVE OR PRODUCER, AND THE CERTIFICATE HOLDER.

IMPORTANT: If the certificate holder is an ADDITIONAL INSURED, the policy(ies) must have ADDITIONAL INSURED provisions or be endorsed.

|