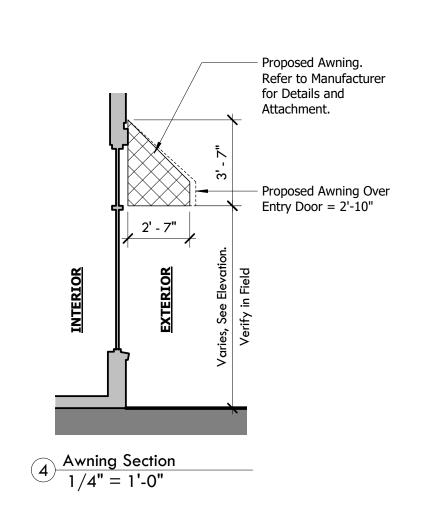

## Application for an Encroachment on City Dedicated Right-Of-Way

| Date: 8/18/21                                                                                                                                                |  |  |  |  |  |  |  |  |  |  |  |
|--------------------------------------------------------------------------------------------------------------------------------------------------------------|--|--|--|--|--|--|--|--|--|--|--|
| Applicant Name: Nathan Ward (Signs N' At on behalf of Carmi Express)                                                                                         |  |  |  |  |  |  |  |  |  |  |  |
| Property Owner's Name (if different from Applicant): Healthcare Trust of America, Inc.                                                                       |  |  |  |  |  |  |  |  |  |  |  |
| Address: 16435 N. Scottsdale Rd, Suite 320, Scottsdale, AZ 85254                                                                                             |  |  |  |  |  |  |  |  |  |  |  |
| Phone Number: 480-998-3478 Alternate Phone Number: 412-321-3500                                                                                              |  |  |  |  |  |  |  |  |  |  |  |
| Location of Proposed Encroachment: 1219 Federal St, Pittsburgh, PA 15212                                                                                     |  |  |  |  |  |  |  |  |  |  |  |
| Ward: 22 Council District: 1 Lot and Block: 23-L-60                                                                                                          |  |  |  |  |  |  |  |  |  |  |  |
| What is the properties zoning district code: LNC (zoning office 255-2241)                                                                                    |  |  |  |  |  |  |  |  |  |  |  |
| Planning/Zoning Case OneStop Number (if applicable): ZDR-2021-06559                                                                                          |  |  |  |  |  |  |  |  |  |  |  |
| Is the existing right-of-way, a street or a sidewalk? Sidewalk                                                                                               |  |  |  |  |  |  |  |  |  |  |  |
| Width of Existing Right-of-Way (sidewalk or street): 11'-10-3/4" (Before encroachment)                                                                       |  |  |  |  |  |  |  |  |  |  |  |
| Length of Existing Right-of-Way (sidewalk or street): 43'-4" (Before encroachment)                                                                           |  |  |  |  |  |  |  |  |  |  |  |
| Width of Proposed Encroachment: 2'-7"                                                                                                                        |  |  |  |  |  |  |  |  |  |  |  |
| Length of Proposed Encroachment: 28'-8"                                                                                                                      |  |  |  |  |  |  |  |  |  |  |  |
| Number of feet the proposed object will encroach into the ROW: 3'                                                                                            |  |  |  |  |  |  |  |  |  |  |  |
| Description of encroachment: Awning                                                                                                                          |  |  |  |  |  |  |  |  |  |  |  |
| Reason for application:                                                                                                                                      |  |  |  |  |  |  |  |  |  |  |  |
| Tenant wishes to install awning to replace awning removed by previous tenant (Pizza Hut) as well as have similar storefront to northern tenant (Hook & Fish) |  |  |  |  |  |  |  |  |  |  |  |
|                                                                                                                                                              |  |  |  |  |  |  |  |  |  |  |  |