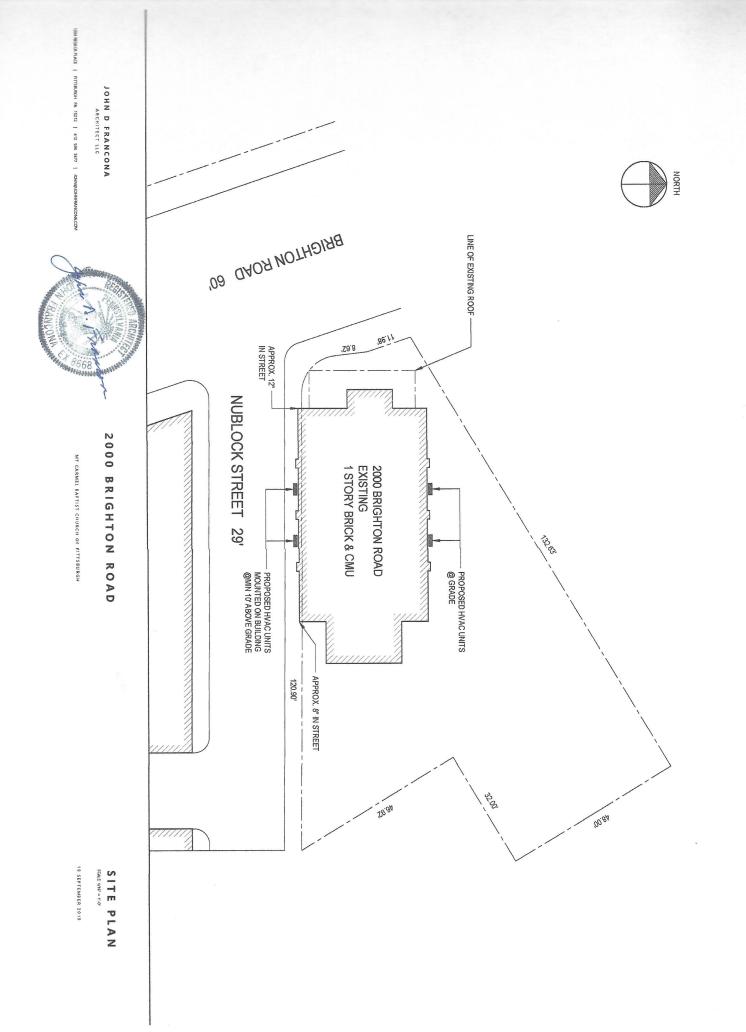

#### RE: 2000 BRIGHTON ROAD ENCROACHMENT

Dear President and Members of City Council:

We have a request for an encroachment permit at 2000 Brighton Road, in the 25<sup>th</sup> Ward, 6<sup>th</sup> Council District, as shown on the attached plan. A copy of the request is also attached.

MT CARMEL BAPTIST CHURCH OF PGH, is proposing to install 2 HVAC units that will project into the right-of-way.

Your favorable approval of this proposed Resolution is hereby recommended.

Sincerely,

Karina Ricks Director

Re: Encroachment Permit

We have a request for an encroachment permit at 2000 Brighton Road, in the 25<sup>th</sup> Ward, 6<sup>th</sup> Council District, as shown on the attached plan. A copy of the request is also attached.

MT CARMEL BAPTIST CHURCH OF PGH, is proposing to install 2 HVAC units that will project into the right-of-way.

Kindly let us know if you have any objection to this request.

KR/JM

Attachments

EUGENE BECK COMPANY, INC. HEATING & AIR – CONDITIONING PA LICENSE PA011643 924 WESTERN AVENUE PITTSBURGH, PA 15233 412-321-3356

March 31, 2021

CITY OF PITTSBURGH DEPARTMENT OF LICENSES 200 ROSS STREET SUITE 320 PITTSBURGH, PA 15219

TO WHOM IT MAY CONCERN,

ON BEHALF OF MT CARMEL BAPTIST CHURCH, WE ARE OBTAINING PERMITS FROM THE CITY OF PITTSBURGH FOR THE INSTALLATION OF 4 MINI SPLIT SYSTEMS TO THE PROPERTY OF 2000 BRIGHT ROAD, PITTSBURGH, PA 15212. PARCEL NUMBER 0022-D-00192-0000-00.

WE HAVE COMPLETED A MECHANICAL PERMIT AND WERE TOLD TO COMPLETE AN APPLICATION TO THE DEPARTMENT OF MOBILITY AND INFRASTRUCTURE AND ENCROUCHMENT PERMIT. WE WOULD APPRECIATE YOUR ASSISTANCE IN THIS MATTER. I HAVE SUBMITTED SURVEY, PLOT PLAN AND ENGINEERED DRAWING FROM MT. CARMEL BAPTIST CHURCH.

# Application for an Encroachment on City Dedicated Right-Of-Way

| Date: 8-5-2021                                                                                                                                            |
|-----------------------------------------------------------------------------------------------------------------------------------------------------------|
| Applicant Name: EUGENE BECK COMPANY                                                                                                                       |
| Property Owner's Name (if different from Applicant): Mt. Carmel Baptist Church                                                                            |
| Address: 2000 Brighton Rd Pah PA 1522                                                                                                                     |
| Phone Number:                                                                                                                                             |
| Location of Proposed Encroachment: ALC UNHONSHE OF bldg 10 Ft. 40                                                                                         |
| Ward: Council District:Lot and Block: <u>6622 - D - 66 fD</u> - 6600 - 66                                                                                 |
| What is the properties zoning district code: (zoning office 255-2241)                                                                                     |
| Planning/Zoning Case OneStop Number (if applicable): ZDR                                                                                                  |
| Is the existing right-of-way, a street or a sidewalk? <u>Sidewalk</u> but above not on                                                                    |
| Width of Existing Right-of-Way (sidewalk or street): $57''$ (Before encroachment)                                                                         |
| Length of Existing Right-of-Way (sidewalk or street): (Before encroachment)                                                                               |
| Width of Proposed Encroachment:/_A                                                                                                                        |
| Length of Proposed Encroachment:                                                                                                                          |
| Number of feet the proposed object will encroach into the ROW:                                                                                            |
| Description of encroachment:                                                                                                                              |
| Reason for application:<br><u>Installation of A/C Units - Units will</u><br><u>be off the ground @loft. They</u><br><u>will not be on any part of the</u> |
| Sidewalk                                                                                                                                                  |