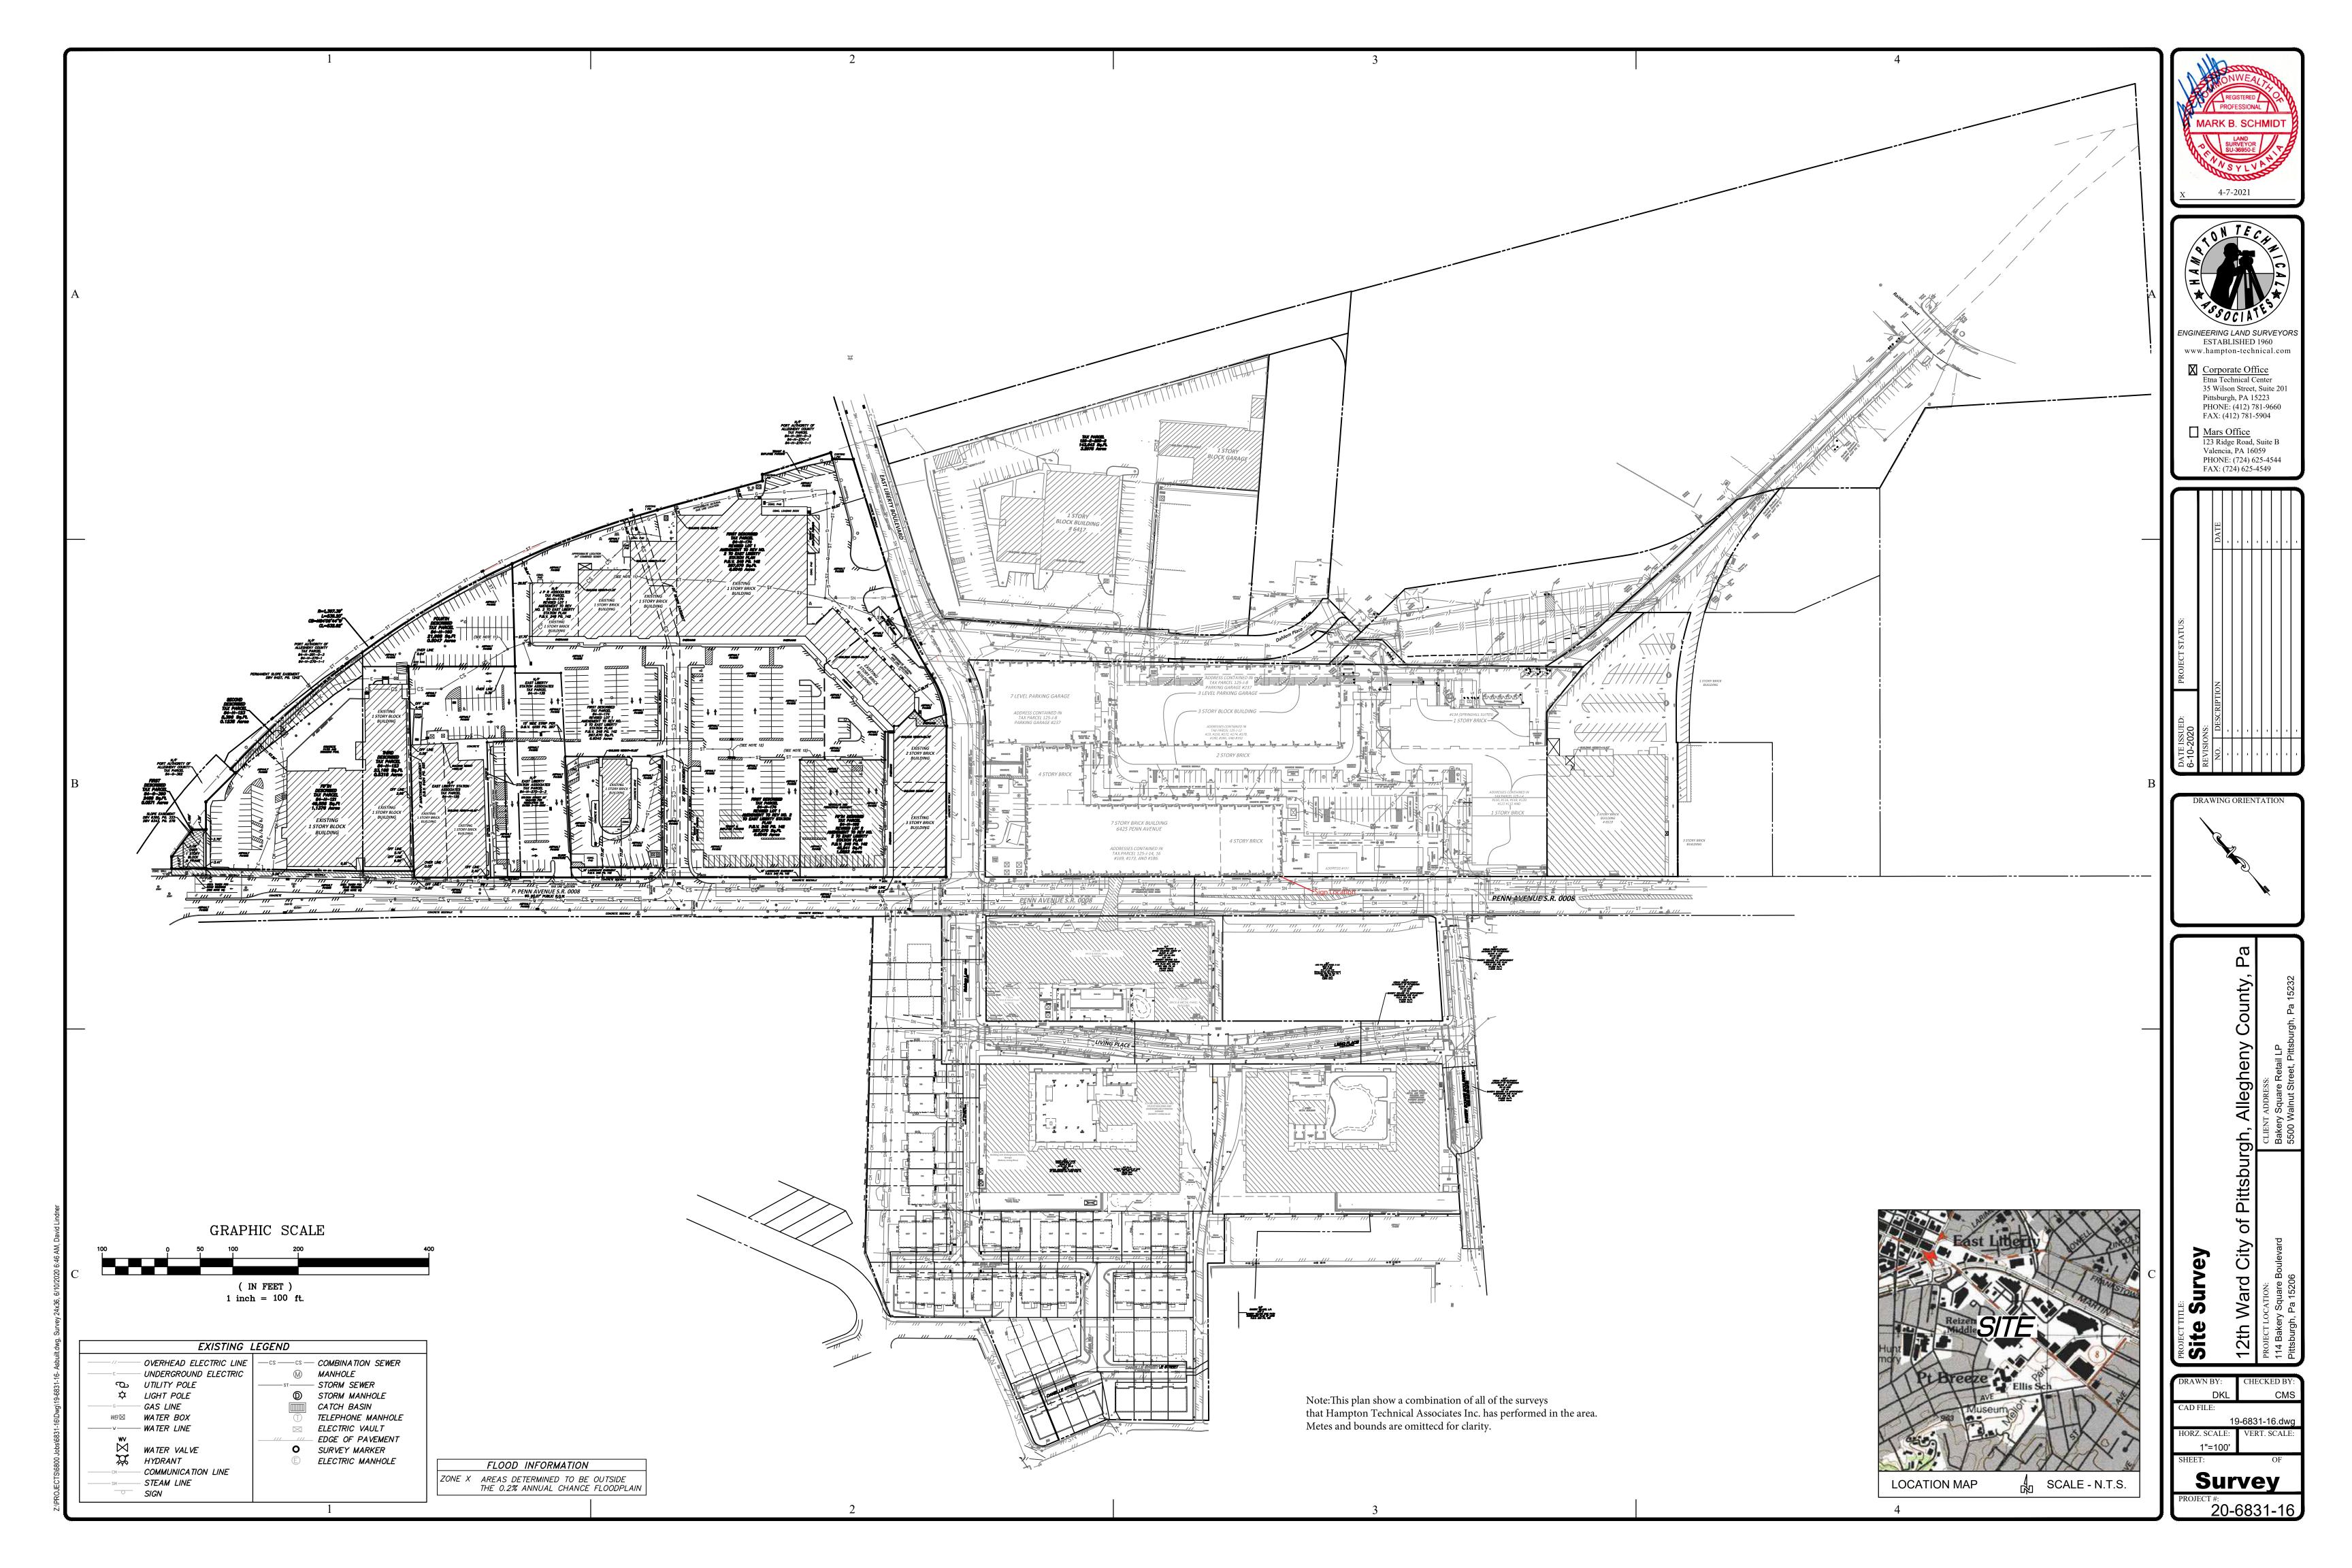

August , 2021

President and Members City Council City of Pittsburgh

> **RE: 6425 PENN AVENUE ENCROACHMENT**

Dear President and Members of City Council:

We have a request for an encroachment permit at 6425 Penn Avenue in the 12th Ward, 9th Council District, as shown on the attached plan. A copy of the request is also attached.

BAKERY SQUARE HOLDINGS LP, is proposing to install a new sign on the existing building that will project over the right of way.

Your favorable approval of this proposed Resolution is hereby recommended.

Date: July, 2021

Re: Encroachment Permit

We have a request for an encroachment permit at 6425 Penn Avenue in the 12<sup>th</sup> Ward, 9<sup>th</sup> Council District, as shown on the attached plan. A copy of the request is also attached.

BAKERY SQUARE HOLDINGS LP, is proposing to install a new sign on the existing building that will project over the right of way.

KR/JM

**Attachments** 

## Application for an Encroachment on City Dedicated Right-Of-Way

Date: 5/27/2021

Applicant Name: Rocconic Corp. DBA Sign Innovation

Property Owner's Name: Walnut Capital

Address: 5500 Walnut Street Suite 300, Pittsburgh, PA. 15232

Phone Number: (412) 683-3810 Alternate Phone Number:

Location of Proposed Encroachment: 6425 Penn Ave. Pittsburgh, PA. 15206

Ward: 12 Council District: 9 Lot and Block: 84-M-108

What is the properties zoning district code? SP-9

Planning/Zoning Case OneStop Number (if applicable) - DCP-ZDR-2021-06825

Is the existing right-of-way, a street or a sidewalk? **Sidewalk** 

Width of Existing Right-of-Way (sidewalk or street): 7'6" (Before encroachment)

Length of Existing Right-of-Way (sidewalk or street): 78' (Before encroachment)

Width of Proposed Encroachment: 11"

Length of Proposed Encroachment: 40"

Number of feet the proposed object will encroach into the ROW: 3'11-3/4"

Description of encroachment: Projecting Blade Sign

Reason for application: Approval of Installation of Sign above Right Away

SIGNINOATION
50 Halstead Blvd, #17, Zelienople, PA 16063 [a]

724 452 8629 [f]

office@signinnovation.com [e]