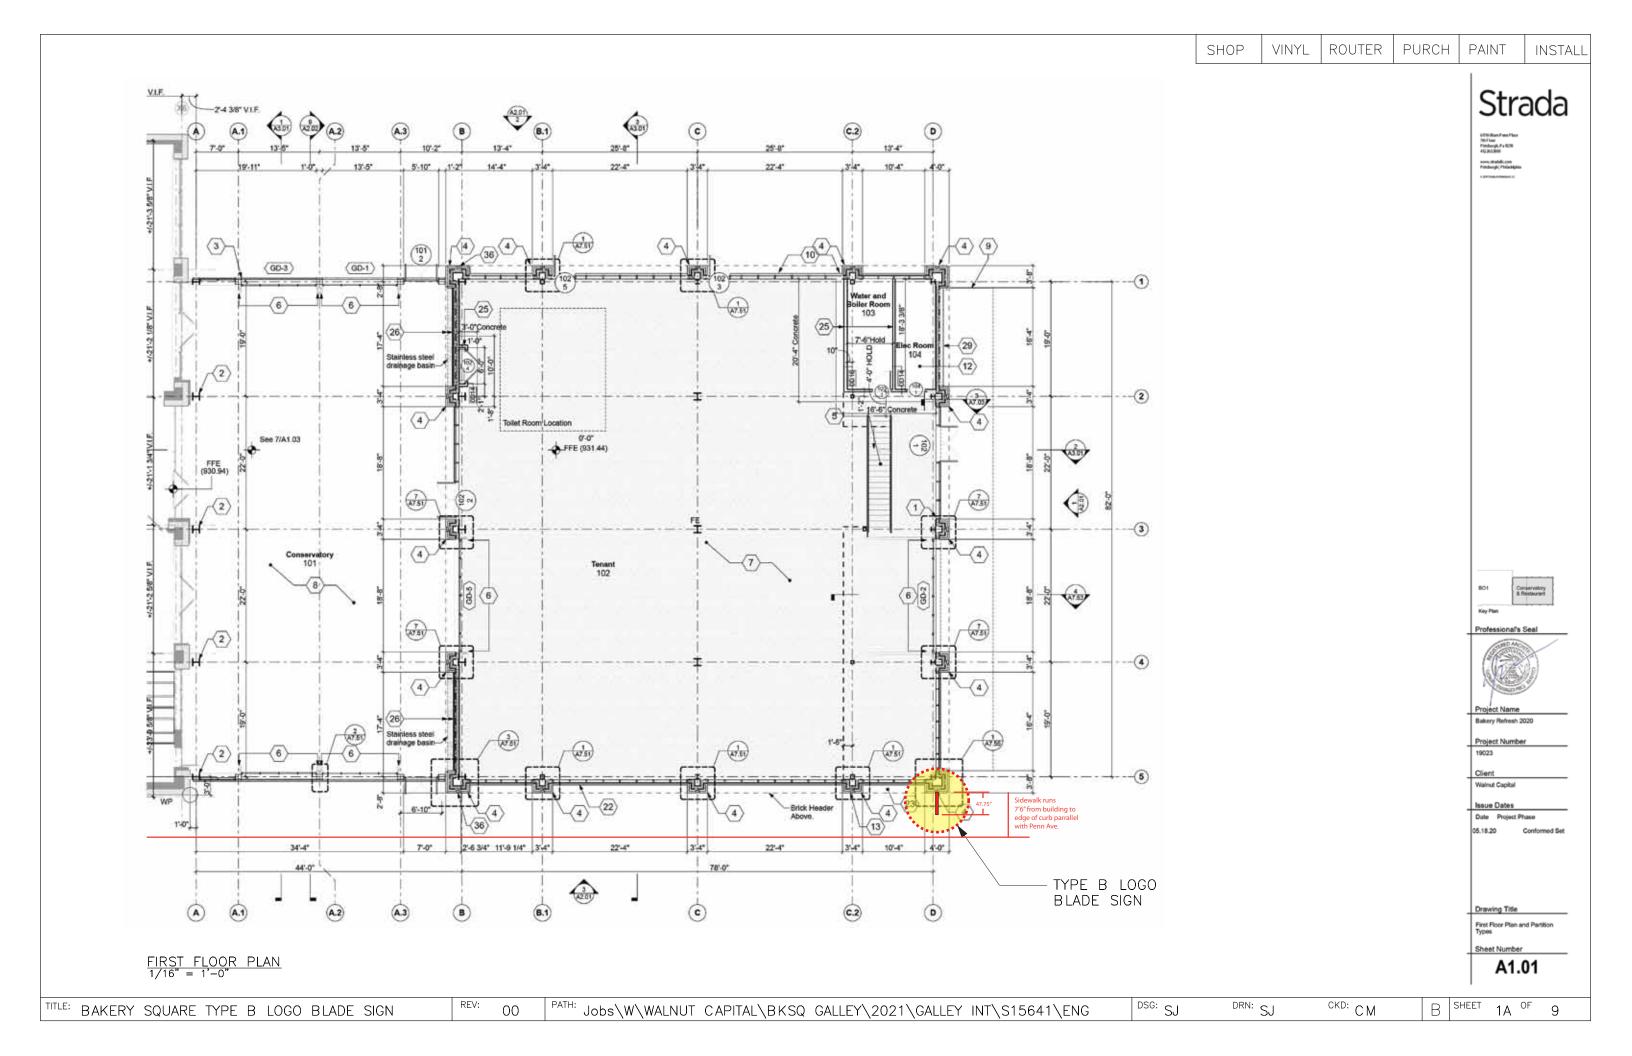

## Application for an Encroachment on City Dedicated Right-Of-Way

Date: 5/27/2021

Applicant Name: Rocconic Corp. DBA Sign Innovation

Property Owner's Name: Walnut Capital

Address: 5500 Walnut Street Suite 300, Pittsburgh, PA. 15232

Phone Number: (412) 683-3810 Alternate Phone Number:

Location of Proposed Encroachment: 6425 Penn Ave. Pittsburgh, PA. 15206

Ward: 12 Council District: 9 Lot and Block: 84-M-108

What is the properties zoning district code? SP-9

Planning/Zoning Case OneStop Number (if applicable) - DCP-ZDR-2021-06825

Is the existing right-of-way, a street or a sidewalk? **Sidewalk** 

Width of Existing Right-of-Way (sidewalk or street): 7'6" (Before encroachment)

Length of Existing Right-of-Way (sidewalk or street): 78' (Before encroachment)

Width of Proposed Encroachment: 11"

Length of Proposed Encroachment: 40"

Number of feet the proposed object will encroach into the ROW: 3'11-3/4"

Description of encroachment: Projecting Blade Sign

Reason for application: Approval of Installation of Sign above Right Away

SIGNINOATION
50 Halstead Blvd, #17, Zelienople, PA 16063 [a]

724 452 8629 [f]

office@signinnovation.com [e]

May 27, 2021

Karina Ricks, Director Department of Mobility & Infrastructure 611 Second Avenue Pittsburgh, PA 15219

Dear Karina Ricks:

Please find application and drawings attached for projecting blade sign that we're proposing which will extend over the sidewalk at 6425 Penn Ave Pittsburgh, PA 15206. Corresponding ZDR application # DCP-ZDR-2021-06825.

The proposed sign will be constructed of:

- Aluminum
- Acrylic

Please contact me with any questions upon review.

Chad Melberg, Vice President of Sales 50 Halstead Blvd., Suite 17 Zelienople, PA 16063

P) 724-452-8699 x214 Chad@signinnovation.com