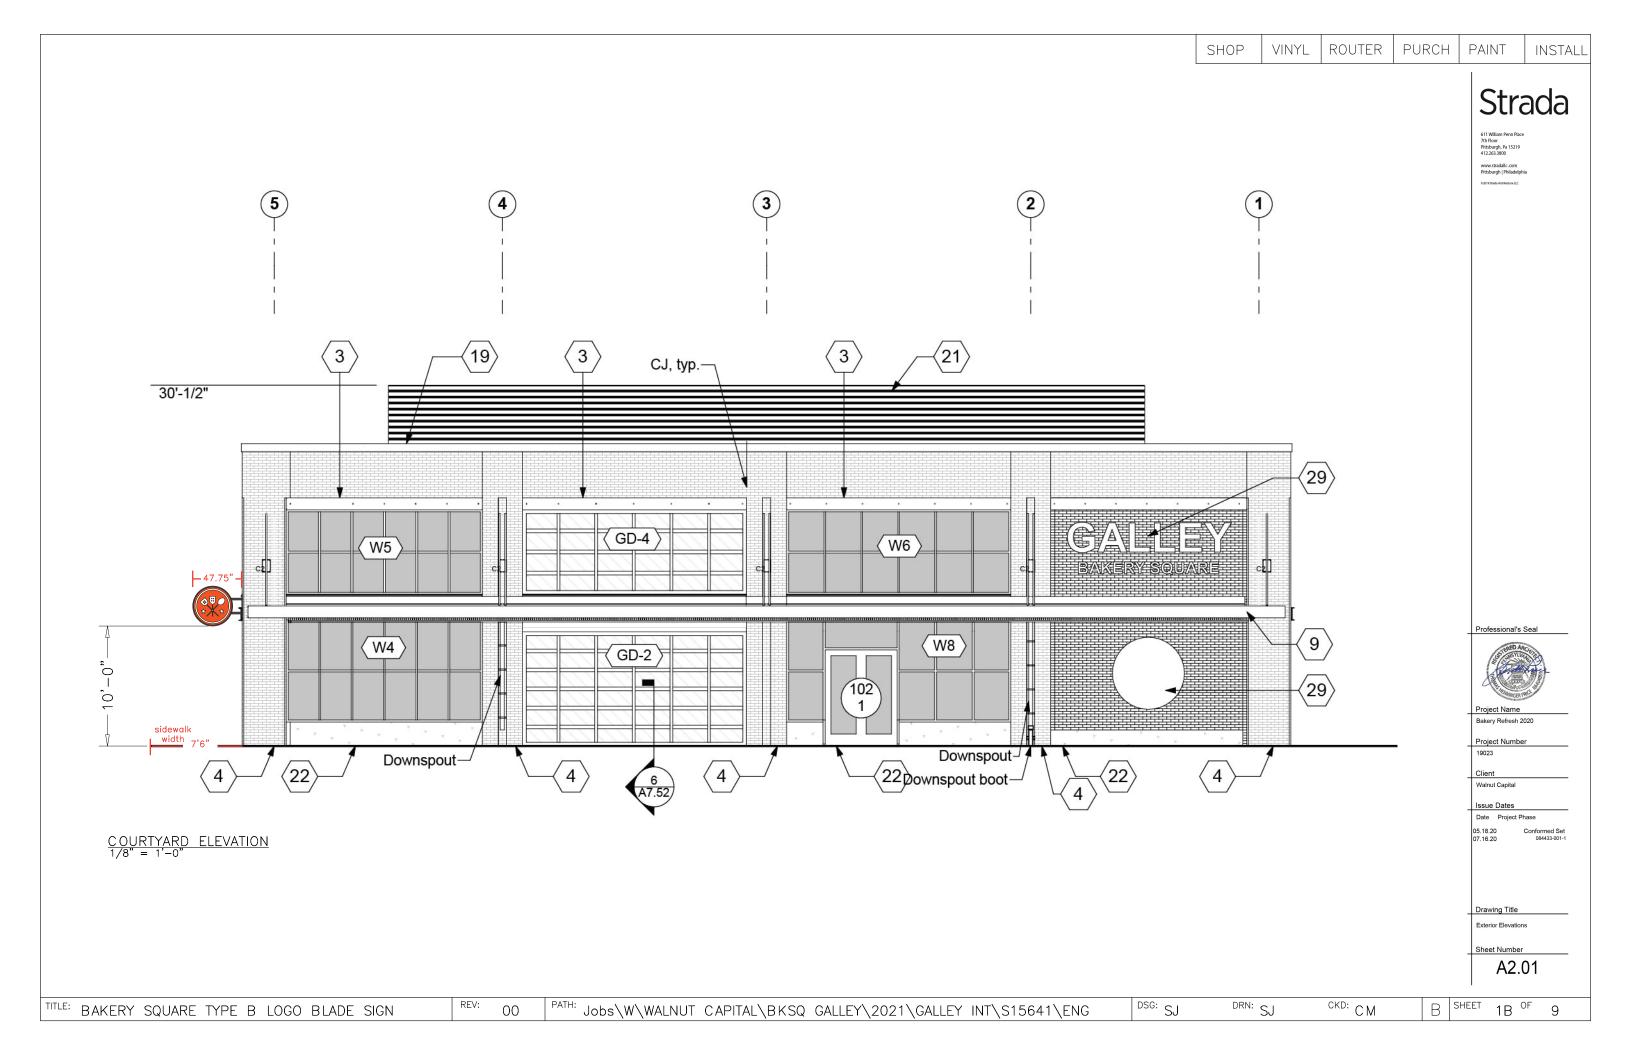

BAKERY SQUARE HOLDINGS LP, is proposing to install a new sign on the existing building that will project over the right of way.

Your favorable approval of this proposed Resolution is hereby recommended.

BAKERY SQUARE HOLDINGS LP, is proposing to install a new sign on the existing building that will project over the right of way.

KR/JM

**Attachments** 

## Application for an Encroachment on City Dedicated Right-Of-Way

Date: 5/27/2021

Applicant Name: Rocconic Corp. DBA Sign Innovation

Property Owner's Name: Walnut Capital

Address: 5500 Walnut Street Suite 300, Pittsburgh, PA. 15232

Length of Existing Right-of-Way (sidewalk or street): 78' (Before encroachment)

Width of Proposed Encroachment: 11"

Length of Proposed Encroachment: 40"

Number of feet the proposed object will encroach into the ROW: 3'11-3/4"

Description of encroachment: Projecting Blade Sign

Reason for application: Approval of Installation of Sign above Right Away

SIGNINOATION
50 Halstead Blvd, #17, Zelienople, PA 16063 [a]

724 452 8629 [f]

office@signinnovation.com [e]

May 27, 2021

Karina Ricks, Director Department of Mobility & Infrastructure 611 Second Avenue Pittsburgh, PA 15219

Dear Karina Ricks:

Please find application and drawings attached for projecting blade sign that we're proposing which will extend over the sidewalk at 6425 Penn Ave Pittsburgh, PA 15206. Corresponding ZDR application # DCP-ZDR-2021-06825.