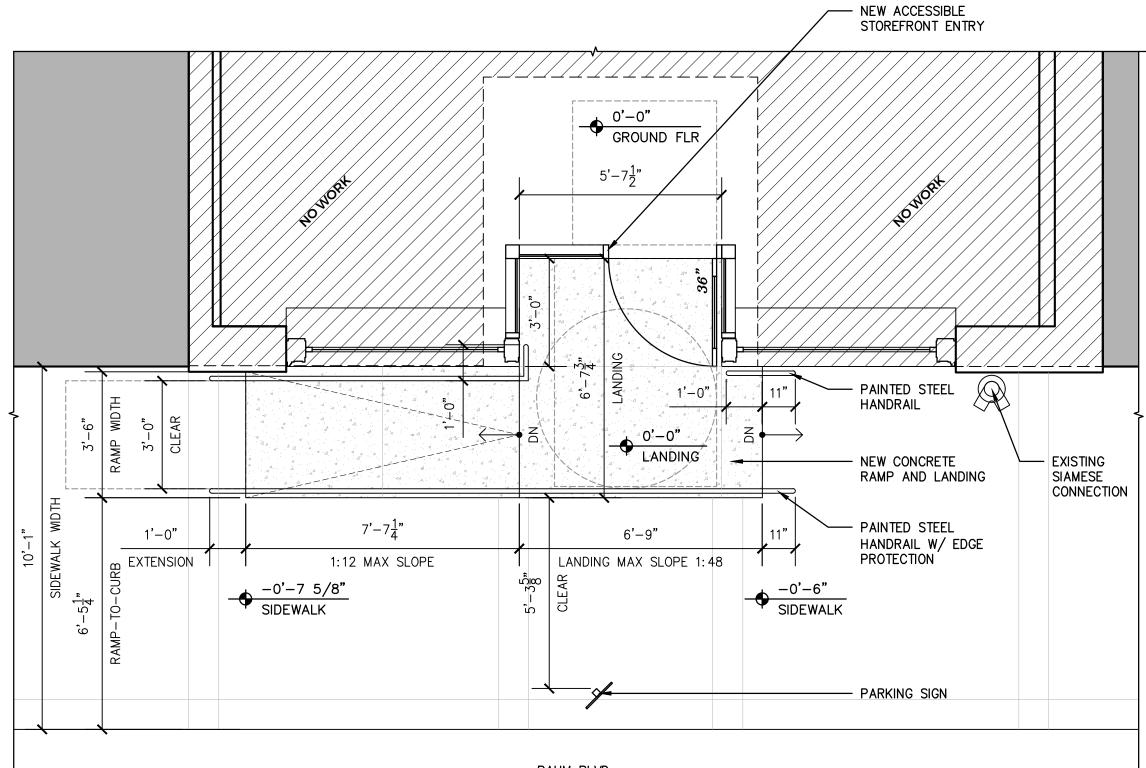

The new concrete landing will measure 6'-9" x 6'-7 3/4" and provides clearances required by ANSI A117.1-2009, which includes clear floor spaces at the top of the ramp, at the entry door, and a 60" diameter circular turning space. A portion of the new landing is located within the property line of the building, therefore the overall encroachment from the outmost face of building to edge of landing is 3'-6". The elevation change at the west end of the ramp to the new landing is 7-5/8". The new landing will align with the interior floor elevation. The maximum slope of the landing will be 1:48.

The new concrete landing is connected to a concrete ramp with a maximum 1:12 slope. The overall width of the ramp is 3'-6" and the length 7'-7 1/4". The new ramp will have handrails on either side of the ramp allowing for a clear dimension of 3'-0" between handrails. The landing area at the bottom of the ramp will be equal to the width of the ramp (3'-6") and extend 5'-0", unobstructed.

Opposite the ramp will be a single riser to the landing. The riser height shall not exceed 7" and includes handrails on either side of the riser.

At the time of this submission to DOMI we have also submitted requests to the following utility companies; PWSA, People's Gas, & Duquesne Light. We will provide this supplement information as it is received.