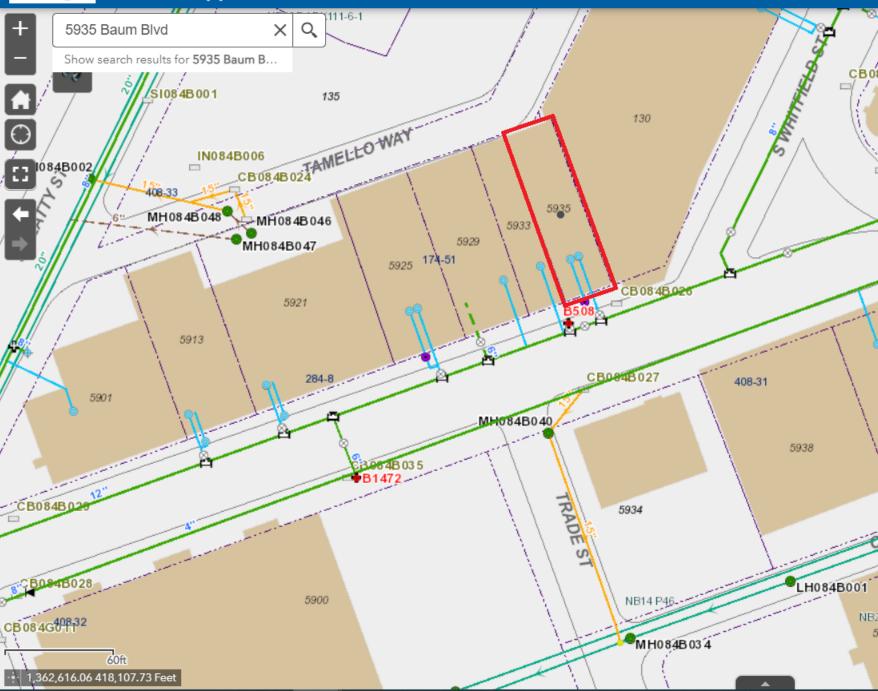

Date: July 14, 2021

Re: Encroachment Permit

We have a request for an encroachment permit at 5935 Baum Blvd, in the 8<sup>th</sup> Ward, 9<sup>th</sup> Council District, as shown on the attached plan. A copy of the request is also attached.

#### RE: 5935 BAUM BOULEVARD ENCROACHMENT

Dear President and Members of City Council:

We have a request for an encroachment permit at 5935 Baum Blvd, in the 8<sup>th</sup> Ward, 9<sup>th</sup> Council District, as shown on the attached plan. A copy of the request is also attached.

## Application for an Encroachment on City Dedicated Right-Of-Way

| Date:                                                                                                                 |
|-----------------------------------------------------------------------------------------------------------------------|
| Applicant Name:Matthew Manzo, Midland Architecture, LLC                                                               |
| Property Owner's Name (if different from Applicant):                                                                  |
| Address:Baum Blvd. Pittsburgh, PA 15206                                                                               |
| Phone Number: Alternate Phone Number:                                                                                 |
| Location of Proposed Encroachment: Main entrance at Baum Blvd.                                                        |
| Ward: <u>8</u> Council District: <u>10</u> Lot and Block: <u>84-B-225</u>                                             |
| What is the properties zoning district code: UNC (zoning office 255-2241)                                             |
| Planning/Zoning Case OneStop Number (if applicable): ZDR                                                              |
| Is the existing right-of-way, a street or a sidewalk?                                                                 |
| Width of Existing Right-of-Way (sidewalk or street): 10'-1" (Before encroachment)                                     |
| Length of Existing Right-of-Way (sidewalk or street): 27'-9" (Before encroachment)                                    |
| Width of Proposed Encroachment:                                                                                       |
| Length of Proposed Encroachment: 16'-5 3/4"                                                                           |
| Number of feet the proposed object will encroach into the ROW: <u>3'-6"</u>                                           |
| Description of encroachment: A new concrete ramp and landing, with handrails, to the main entrance to 5935 Baum Blvd. |