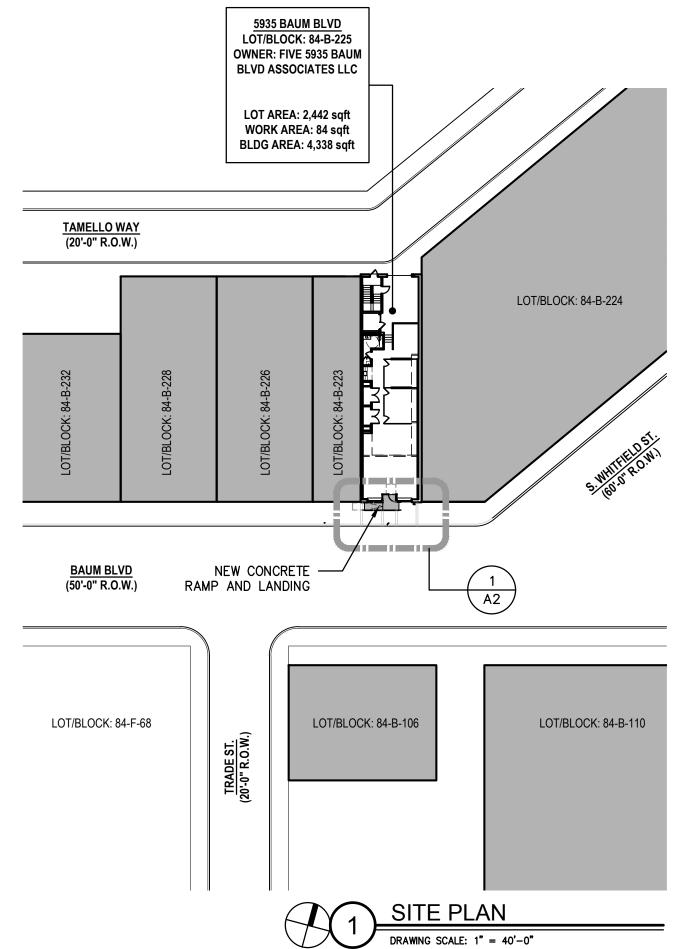

Date: July 14, 2021

Re: Encroachment Permit

We have a request for an encroachment permit at 5935 Baum Blvd, in the 8<sup>th</sup> Ward, 9<sup>th</sup> Council District, as shown on the attached plan. A copy of the request is also attached.

FIVE 5935 BAUM BLVD ASSOCIATES LLC, is proposing to install a new concrete ramp and landing with handrails. The intent of this encroachment permit is to provide an accessible entrance to the existing building where none currently exists along Baum Boulevard via a new ramp and landing.

## Application for an Encroachment on City Dedicated Right-Of-Way

| Date:                                                                                                                 |
|-----------------------------------------------------------------------------------------------------------------------|
| Applicant Name:Matthew Manzo, Midland Architecture, LLC                                                               |
| Property Owner's Name (if different from Applicant):                                                                  |
| Address:Baum Blvd. Pittsburgh, PA 15206                                                                               |
| Phone Number: Alternate Phone Number:                                                                                 |
| Location of Proposed Encroachment: Main entrance at Baum Blvd.                                                        |
| Ward: <u>8</u> Council District: <u>10</u> Lot and Block: <u>84-B-225</u>                                             |
| What is the properties zoning district code: UNC (zoning office 255-2241)                                             |
| Planning/Zoning Case OneStop Number (if applicable): ZDR                                                              |
| Is the existing right-of-way, a street or a sidewalk?                                                                 |
| Width of Existing Right-of-Way (sidewalk or street): 10'-1" (Before encroachment)                                     |
| Length of Existing Right-of-Way (sidewalk or street): 27'-9" (Before encroachment)                                    |
| Width of Proposed Encroachment:                                                                                       |
| Length of Proposed Encroachment: 16'-5 3/4"                                                                           |
| Number of feet the proposed object will encroach into the ROW: <u>3'-6"</u>                                           |
| Description of encroachment: A new concrete ramp and landing, with handrails, to the main entrance to 5935 Baum Blvd. |

The new concrete landing will measure 6'-9" x 6'-7 3/4" and provides clearances required by ANSI A117.1-2009, which includes clear floor spaces at the top of the ramp, at the entry door, and a 60" diameter circular turning space. A portion of the new landing is located within the property line of the building, therefore the overall encroachment from the outmost face of building to edge of landing is 3'-6". The elevation change at the west end of the ramp to the new landing is 7-5/8". The new landing will align with the interior floor elevation. The maximum slope of the landing will be 1:48.

The new concrete landing is connected to a concrete ramp with a maximum 1:12 slope. The overall width of the ramp is 3'-6" and the length 7'-7 1/4". The new ramp will have handrails on either side of the ramp allowing for a clear dimension of 3'-0" between handrails. The landing area at the bottom of the ramp will be equal to the width of the ramp (3'-6") and extend 5'-0", unobstructed.