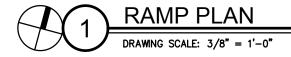

The new concrete landing will measure 6'-9" x 6'-7 3/4" and provides clearances required by ANSI A117.1-2009, which includes clear floor spaces at the top of the ramp, at the entry door, and a 60" diameter circular turning space. A portion of the new landing is located within the property line of the building, therefore the overall encroachment from the outmost face of building to edge of landing is 3'-6". The elevation change at the west end of the ramp to the new landing is 7-5/8". The new landing will align with the interior floor elevation. The maximum slope of the landing will be 1:48.

The new concrete landing is connected to a concrete ramp with a maximum 1:12 slope. The overall width of the ramp is 3'-6" and the length 7'-7 1/4". The new ramp will have handrails on either side of the ramp allowing for a clear dimension of 3'-0" between handrails. The landing area at the bottom of the ramp will be equal to the width of the ramp (3'-6") and extend 5'-0", unobstructed.

Opposite the ramp will be a single riser to the landing. The riser height shall not exceed 7" and includes handrails on either side of the riser.

At the time of this submission to DOMI we have also submitted requests to the following utility companies; PWSA, People's Gas, & Duquesne Light. We will provide this supplement information as it is received.