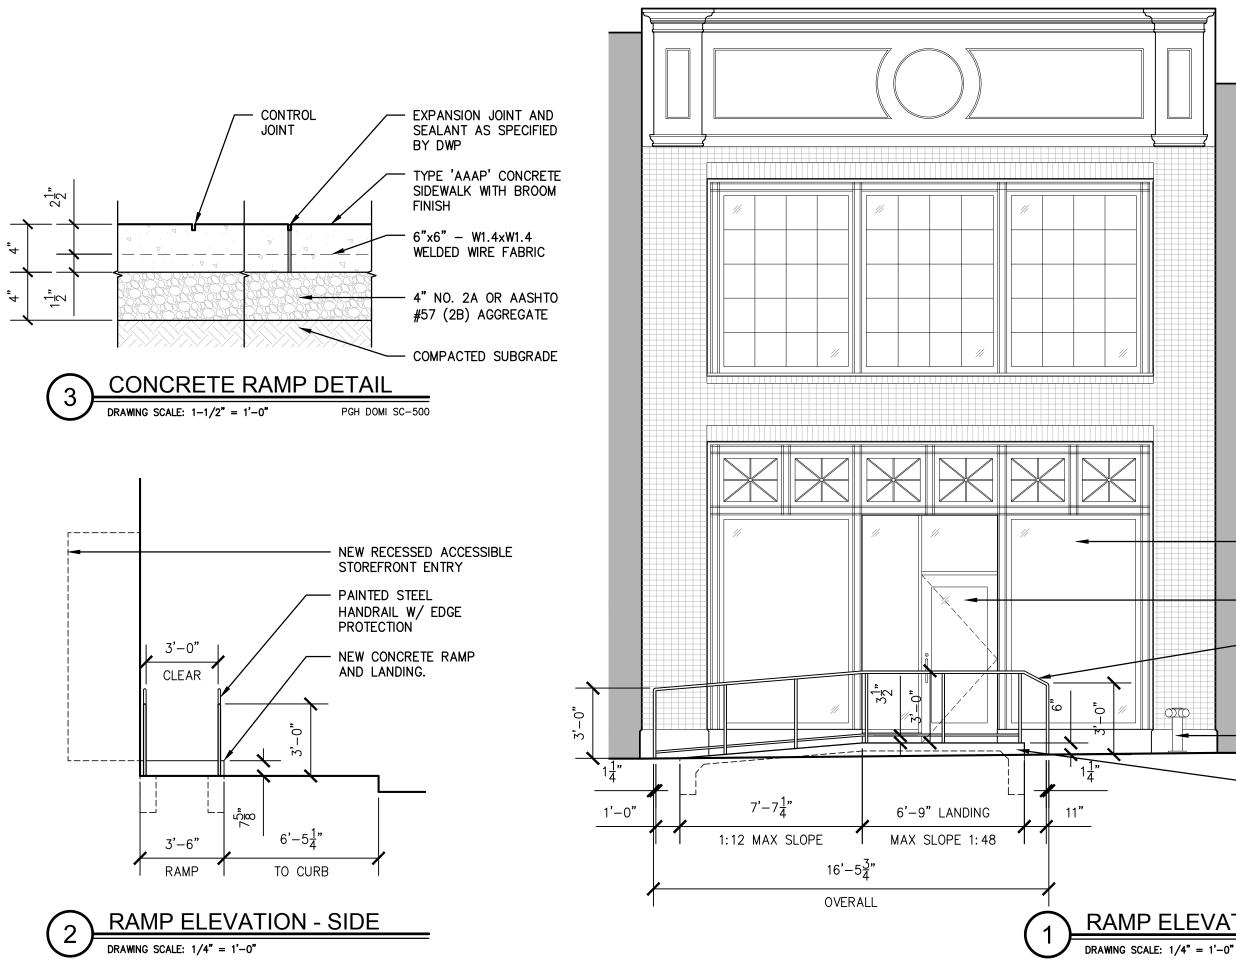

The new concrete landing will measure 6'-9" x 6'-7 3/4" and provides clearances required by ANSI A117.1-2009, which includes clear floor spaces at the top of the ramp, at the entry door, and a 60" diameter circular turning space. A portion of the new landing is located within the property line of the building, therefore the overall encroachment from the outmost face of building to edge of landing is 3'-6". The elevation change at the west end of the ramp to the new landing is 7-5/8". The new landing will align with the interior floor elevation. The maximum slope of the landing will be 1:48.

The new concrete landing is connected to a concrete ramp with a maximum 1:12 slope. The overall width of the ramp is 3'-6" and the length 7'-7 1/4". The new ramp will have handrails on either side of the ramp allowing for a clear dimension of 3'-0" between handrails. The landing area at the bottom of the ramp will be equal to the width of the ramp (3'-6") and extend 5'-0", unobstructed.

NEW ACCESSIBLE STOREFRONT ENTRY

PAINTED STEEL HANDRAIL W/ EDGE PROTECTION

EXISTING SIAMESE CONNECTION

NEW CONCRETE RAMP AND LANDING.