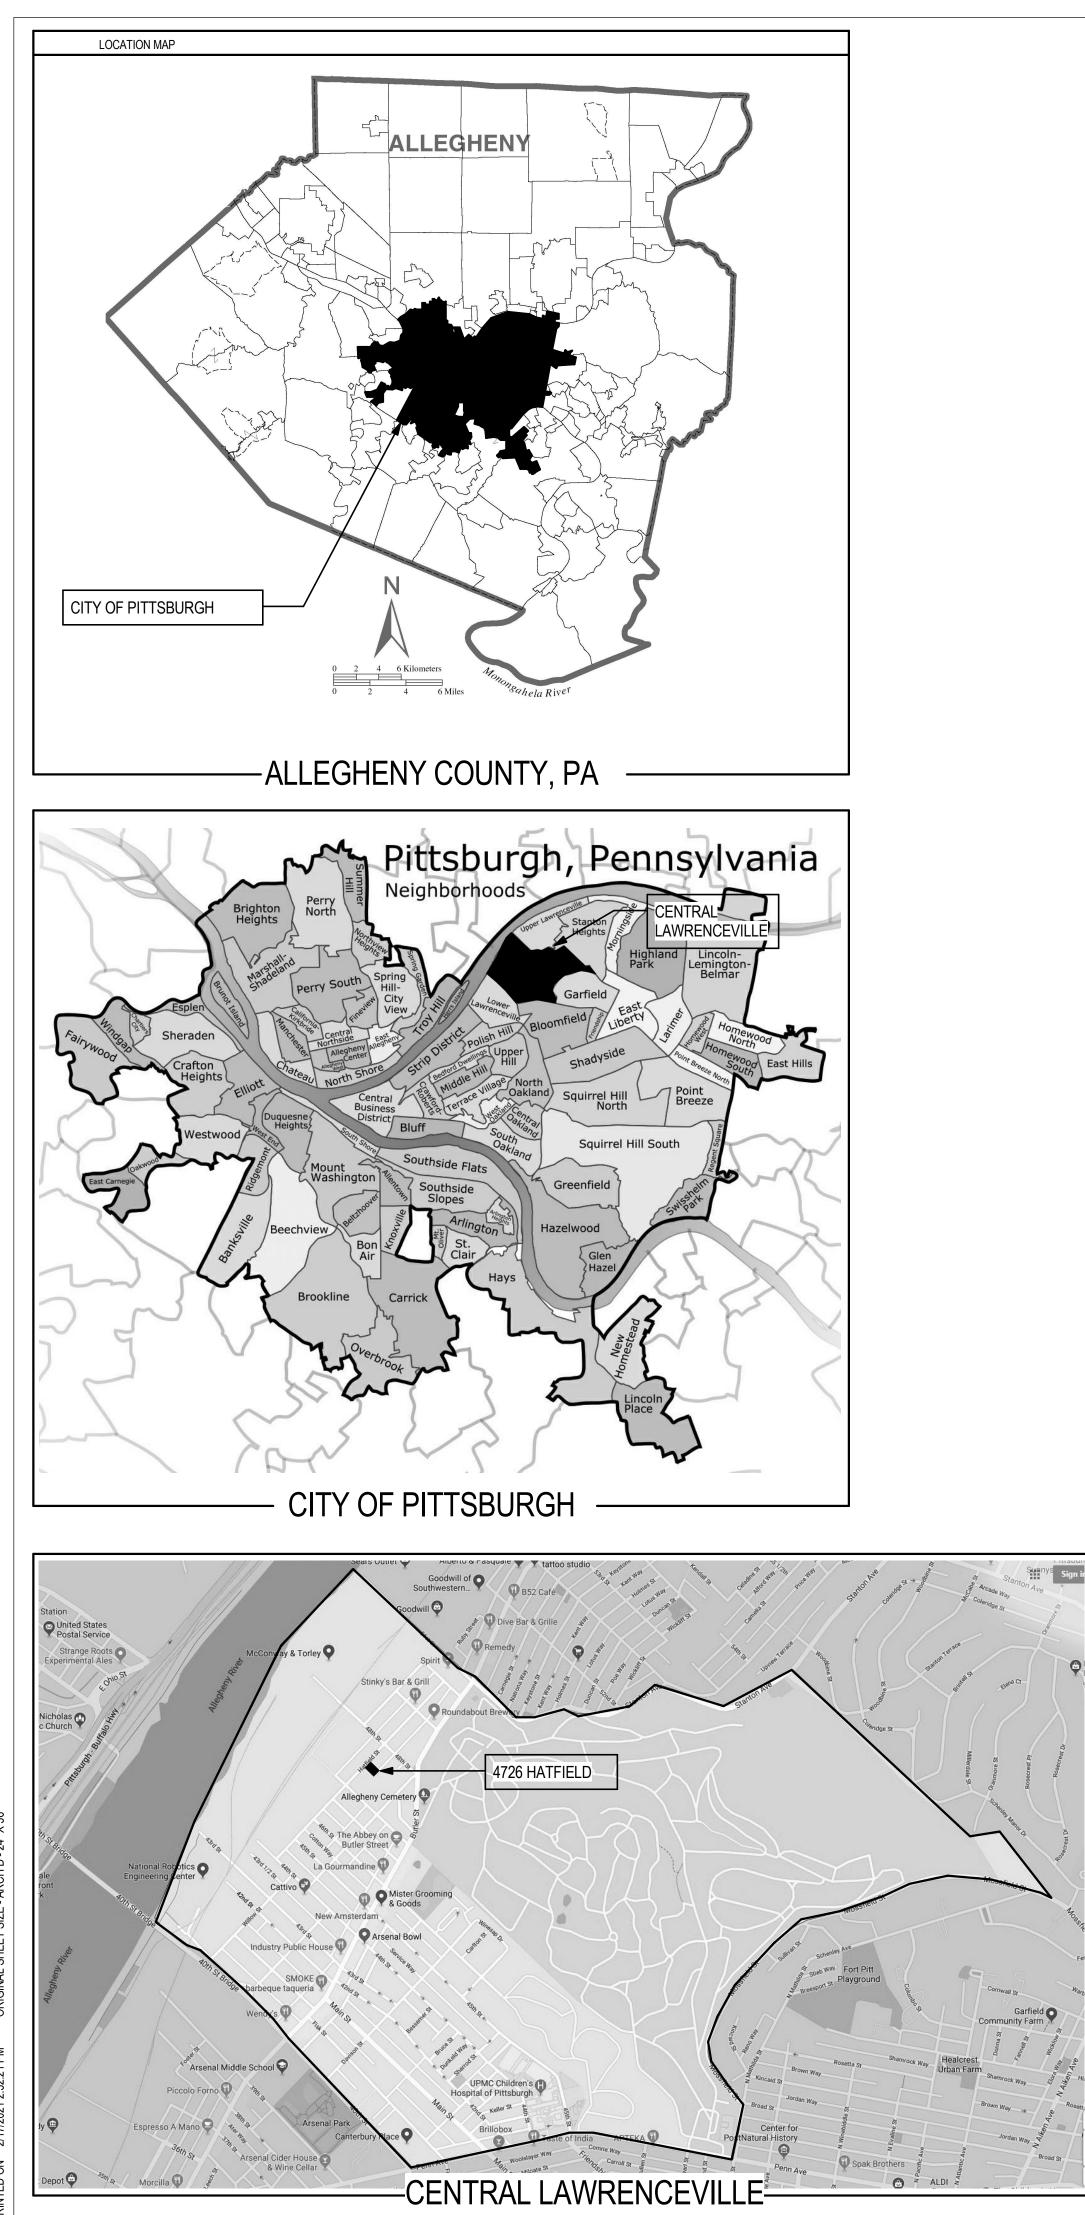

Re: Encroachment Permit

We have a request for an encroachment permit at 4726 & 4728 Hatfield Street, in the 9<sup>th</sup> Ward, 7<sup>th</sup> Council District, as shown on the attached plan. A copy of the request is also attached.

### RE: 4726 & 4728 Hatfield Street ENCROACHMENT

Dear President and Members of City Council:

We have a request for an encroachment permit at 4726 & 4728 Hatfield Street, in the 9<sup>th</sup> Ward, 7<sup>th</sup> Council District, as shown on the attached plan. A copy of the request is also attached.