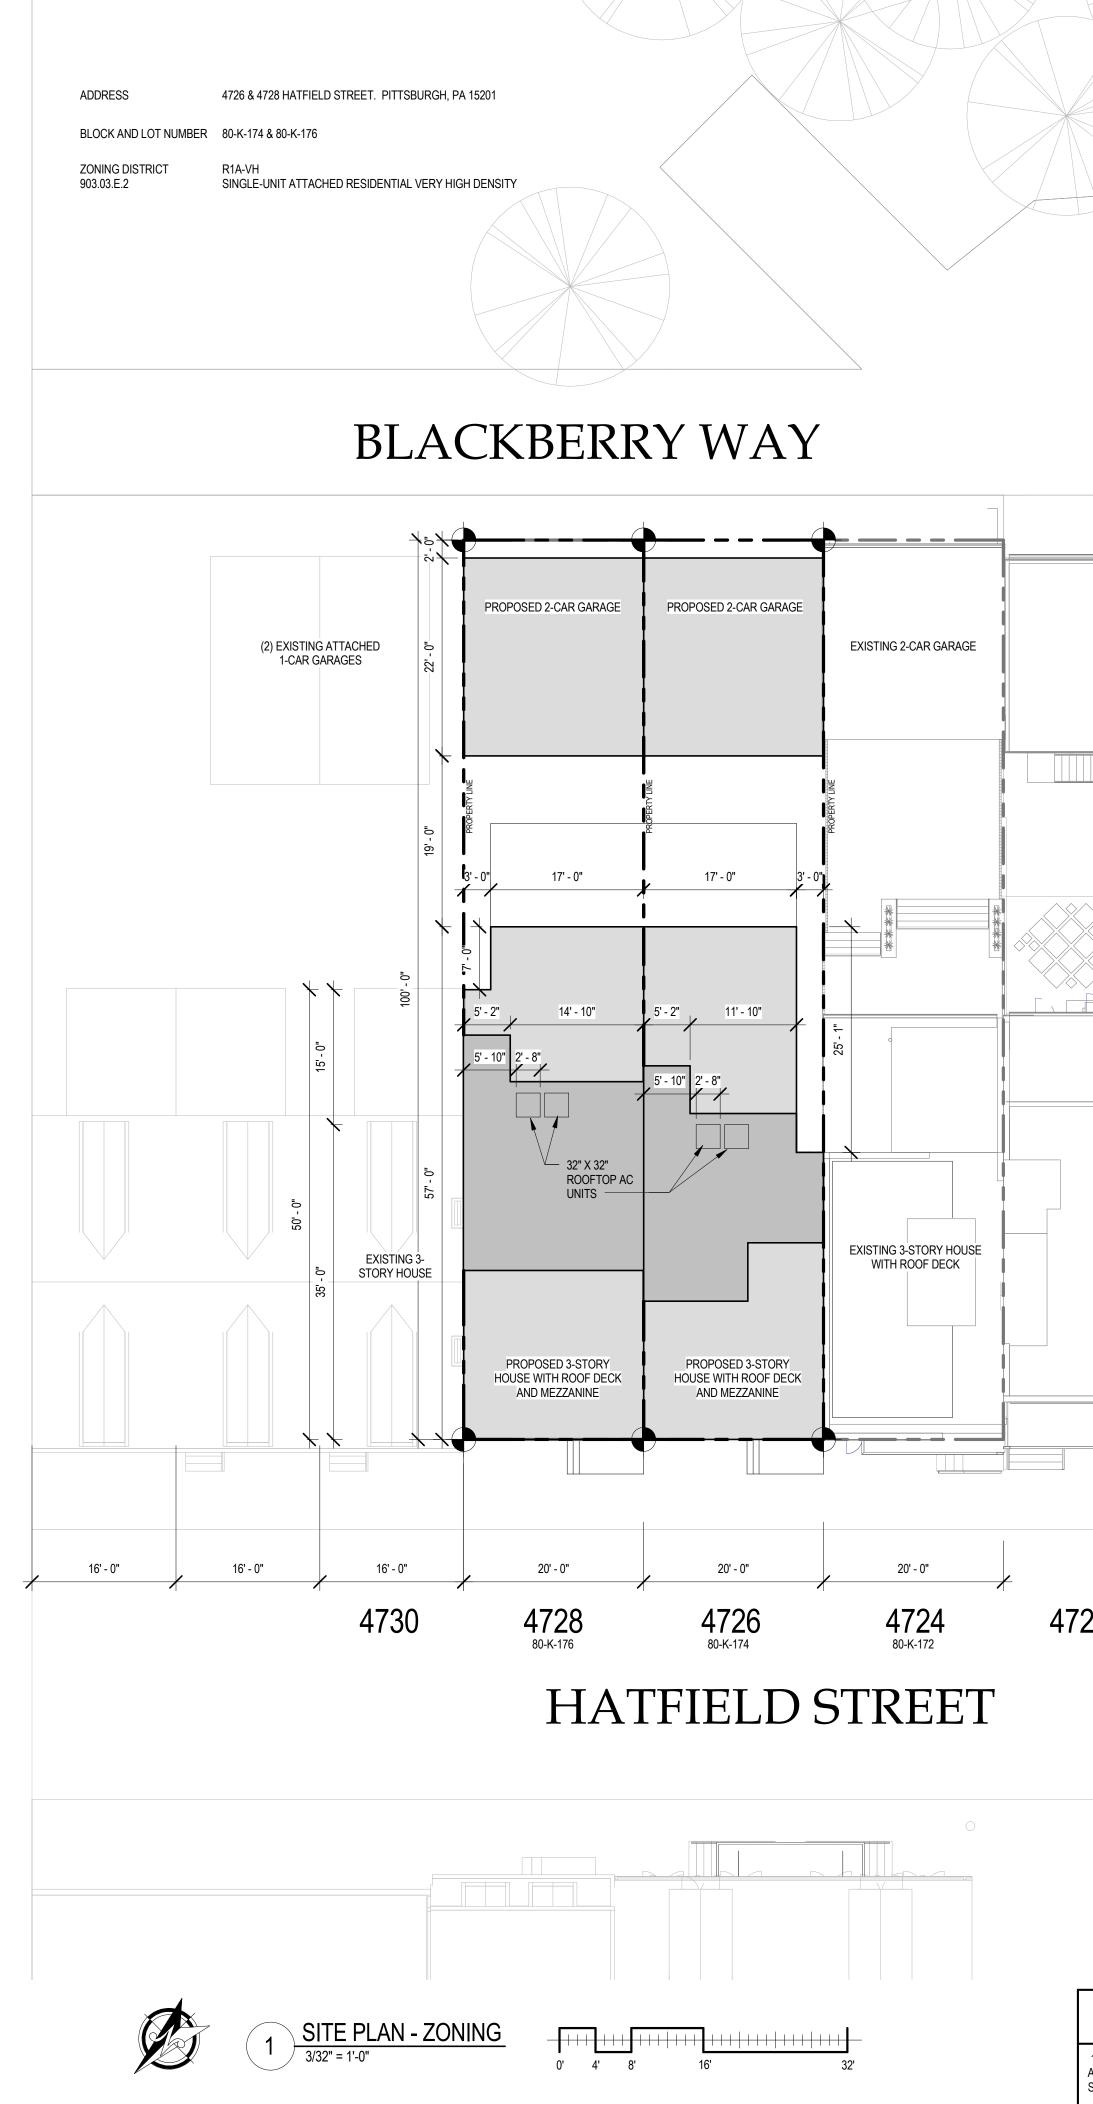

# CITY OF PITTSBURGH DEPARTMENT OF MOBILITY & INFRASTRUCTURE CITY-COUNTY BUILDING

Application for an Encroachment on City Dedicated Right-Of-Way

| Date: 3/23/21                                                                                                                                                                                                   |
|-----------------------------------------------------------------------------------------------------------------------------------------------------------------------------------------------------------------|
| Applicant Name: JOSEPH KONZIER                                                                                                                                                                                  |
| Property Owner's Name (if different from Applicant):                                                                                                                                                            |
| Address: PO Box 5870, 964, PA 15209                                                                                                                                                                             |
| Phone Number: <u>//2-327-9552</u> Alternate Phone Number:                                                                                                                                                       |
| Location of Proposed Encroachment: 4728 & 4726 HATFIELD ST.                                                                                                                                                     |
| Ward: <u>974</u> Council District:Lot and Block: <u>80-K-176</u> , <u>80-</u> K-174                                                                                                                             |
| What is the properties zoning district code: $R   A - V   A$ (zoning office 255-2241)                                                                                                                           |
| Planning/Zoning Case OneStop Number (if applicable): ZDR-2021-01762 , ZDR-2021-03261                                                                                                                            |
| Is the existing right-of-way, a street or a sidewalk?ろいしどいスレド                                                                                                                                                   |
| Width of Existing Right-of-Way (sidewalk or street): $9' - o''$ (Before encroachment)                                                                                                                           |
| Width of Existing Right-of-Way (sidewalk or street): <u>9'-0"</u> (Before encroachment)<br>Length of Existing Right-of-Way (sidewalk or street): <u>20'-0" アミル タルンチェーン 40'-0" アンイト</u><br>(Before encroachment) |
| Width of Proposed Encroachment: 4400 3'-10" EACH                                                                                                                                                                |
| Length of Proposed Encroachment: 9'-8' EACH                                                                                                                                                                     |
| Number of feet the proposed object will encroach into the ROW: $3-10"$                                                                                                                                          |
| Description of encroachment: 2 5/2TS OF CONCRETE STARS & LAND, NES - ONE FOR EACH<br>PROPERTY                                                                                                                   |
| Reason for application:                                                                                                                                                                                         |
| 2 NEW CONSTRUCTION HOUSES. STAIRS AND NELESSARY TO                                                                                                                                                              |
| REACH ELEVATION OF FRONT DOOR. SAME SITUATION AS ALL                                                                                                                                                            |
| HOMES ON THIS STREET.                                                                                                                                                                                           |

ADDRESS

4726 & 4728 HATFIELD STREET. PITTSBURGH, PA 15201

BLOCK AND LOT NUMBER

80-K-174 & 80-K-176

ZONING DISTRICT 903.03.E.2 R1A-VH SINGLE-UNIT ATTACHED RESIDENTIAL VERY HIGH DENSITY