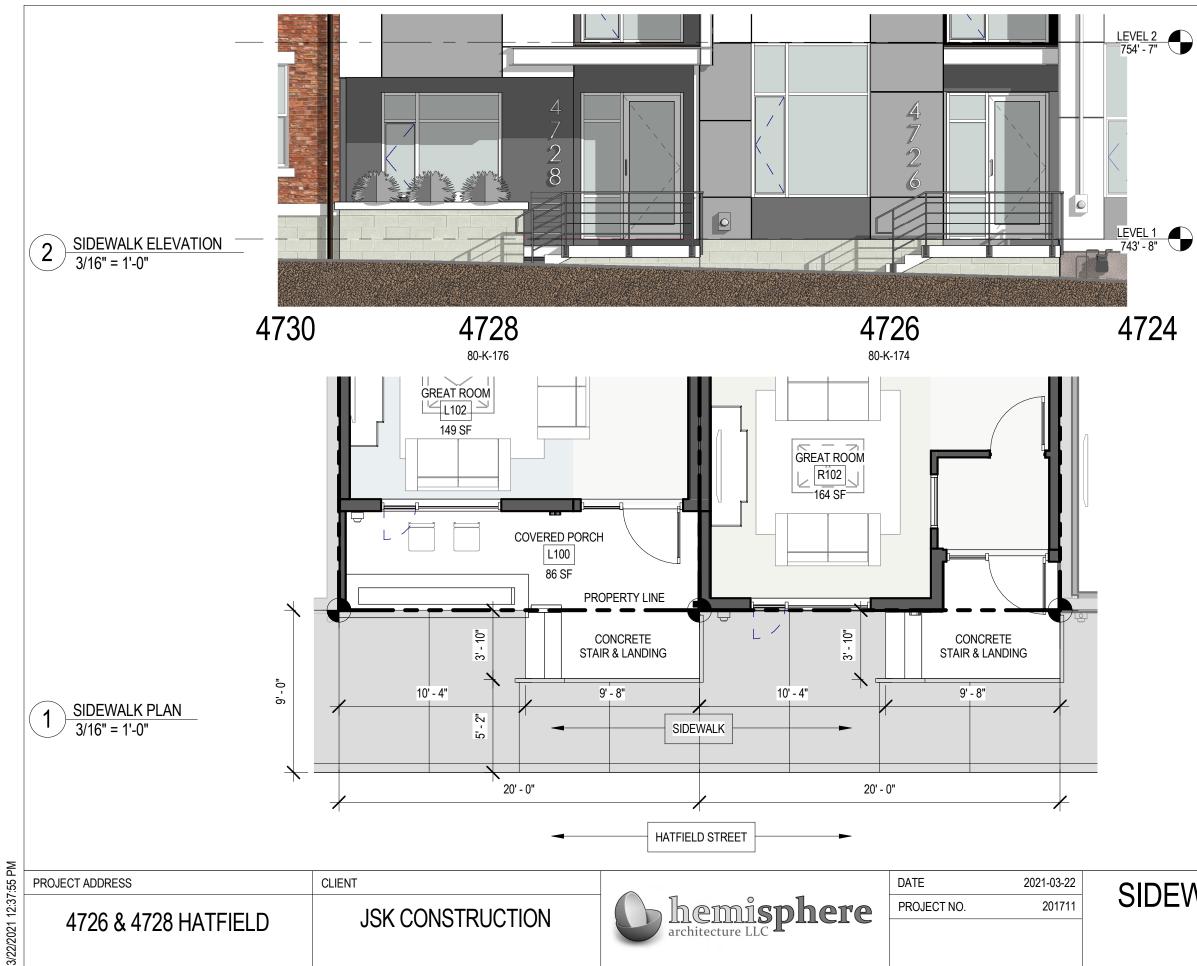

JOE KONZIER, is proposing to construct a new set of concrete entry steps, landing and a railing leading to the entryways of two new single family homes.

Kindly let us know if you have objection to this request.

JOE KONZIER, is proposing to construct a new set of concrete entry steps, landing and a railing leading to the entryways of two new single family homes. The steps will encroach into the public sidewalk the same distance or less as all the other homes on the street.

### DOMI Letter to Director

To whom it may concern,

I'm seeking an encroachment approval for the two sets of front steps leading to the entryways of two new single family homes, 4728 & 4726 Hatfield St. The steps will encroach into the public sidewalk the same distance or less as all the other homes on the street.

# CITY OF PITTSBURGH DEPARTMENT OF MOBILITY & INFRASTRUCTURE CITY-COUNTY BUILDING

Application for an Encroachment on City Dedicated Right-Of-Way

| Date: 3/23/21                                                                                                                                                                                                   |
|-----------------------------------------------------------------------------------------------------------------------------------------------------------------------------------------------------------------|
| Applicant Name: JOSEPH KONZIER                                                                                                                                                                                  |
| Property Owner's Name (if different from Applicant):                                                                                                                                                            |
| Address: PO Box 5870, 964, PA 15209                                                                                                                                                                             |
| Phone Number: <u>//2-327-9552</u> Alternate Phone Number:                                                                                                                                                       |
| Location of Proposed Encroachment: 4728 & 4726 HATFIELD ST.                                                                                                                                                     |
| Ward: <u>974</u> Council District:Lot and Block: <u>80-K-176</u> , <u>80-</u> K-174                                                                                                                             |
| What is the properties zoning district code: $R   A - V   A$ (zoning office 255-2241)                                                                                                                           |
| Planning/Zoning Case OneStop Number (if applicable): ZDR-2021-01762 , ZDR-2021-03261                                                                                                                            |
| Is the existing right-of-way, a street or a sidewalk?ろいしどいスレド                                                                                                                                                   |
| Width of Existing Right-of-Way (sidewalk or street): $9' - o''$ (Before encroachment)                                                                                                                           |
| Width of Existing Right-of-Way (sidewalk or street): <u>9'-0"</u> (Before encroachment)<br>Length of Existing Right-of-Way (sidewalk or street): <u>20'-0" アミル タルンチェーン 40'-0" アンイト</u><br>(Before encroachment) |
| Width of Proposed Encroachment: 4400 3'-10" EACH                                                                                                                                                                |
| Length of Proposed Encroachment: 9'-8' EACH                                                                                                                                                                     |
| Number of feet the proposed object will encroach into the ROW: $3-10"$                                                                                                                                          |
| Description of encroachment: 2 5/2TS OF CONCRETE STARS & LAND, NES - ONE FOR EACH<br>PROPERTY                                                                                                                   |
| Reason for application:                                                                                                                                                                                         |
| 2 NEW CONSTRUCTION HOUSES. STAIRS AND NELESSARY TO                                                                                                                                                              |
| REACH ELEVATION OF FRONT DOOR. SAME SITUATION AS ALL                                                                                                                                                            |
| HOMES ON THIS STREET.                                                                                                                                                                                           |