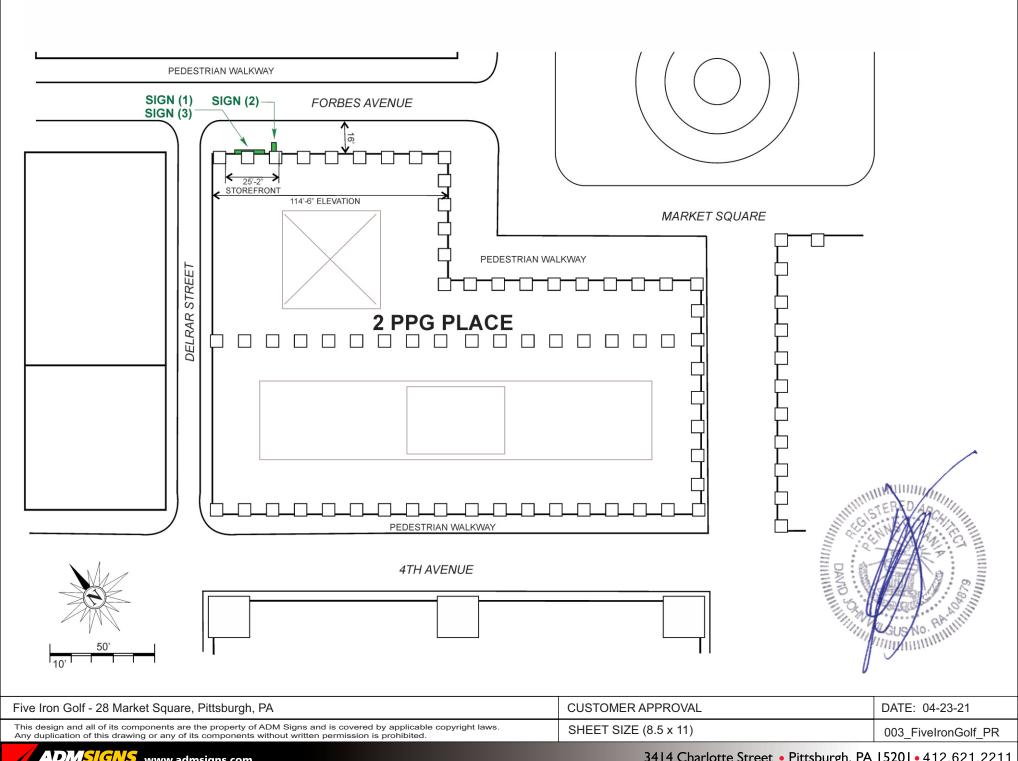

I am contact you in regards to an encroachment decision as part of a sign permit application with the City Of Pittsburgh's Zoning and Permits License And Inspections departments. The proposed new projecting sign at 2 PPG Place extends 36" from the store front fascia over an existing public side walk. Stamped engineers drawings and site plan accompany this letter as well all other required documents. Please review and advise.

Five Iron Golf - 28 Market Square, Pittsburgh, PA

CUSTOMER APPROVAL

DATE: 04-23-21

This design and all of its components are the property of ADM Signs and is covered by applicable copyright laws. Any duplication of this drawing or any of its components without written permission is prohibited.