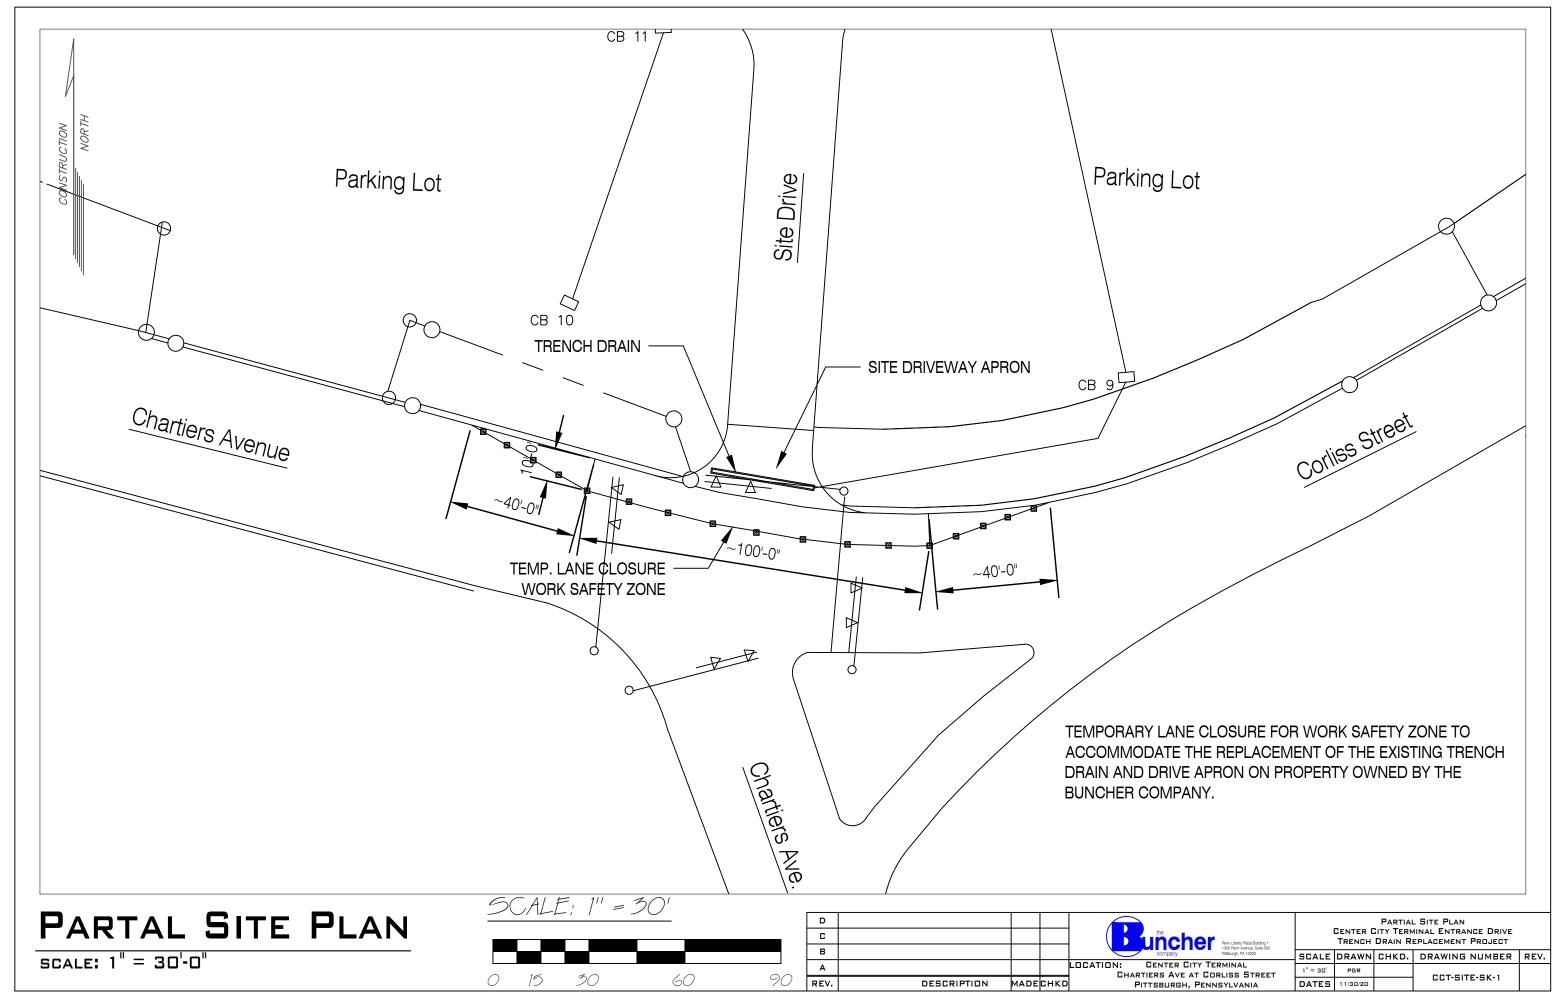

We have a request for an encroachment permit at the intersection of Corliss Street and Chartiers Avenue, in the 20th Ward, 2nd Council District, as shown on the attached plan. A copy of the request is also attached.

THE BUNCHER COMPANY, is proposing to install a trench drain. Kindly let us know if you have objection to this request.

KR/JM

**Attachments** 

April, 2021

President and Members City Council City of Pittsburgh

## Application for an Encroachment on City Dedicated Right-Of-Way

| Date April 15, 2021                                                                         |
|---------------------------------------------------------------------------------------------|
| Applicant Name_Anthony Machi                                                                |
| Property Owner's Name (if different from Applicant) The Buncher Company                     |
| Address 1300 Penn Avenue, Suite 300, Pittsburgh, PA 15222                                   |
| Phone Number: 412-422-9900 Alternate Phone Number: 412-589-0921                             |
| Location of Proposed Encroachment: Corliss Street and Chartiers Avenue                      |
| Ward: 20th Council District:Lot and Block 20-A-125                                          |
| What is the properties zoning district code? UI (zoning office 255-2241)                    |
| Planning/Zoning Case OneStop Number (if applicable) _ZDR_DOMI-EN-2020-09100                 |
| Is the existing right-of-way, a street or a sidewalk? Street                                |
| Width of Existing Right-of-Way (sidewalk or street): 48' (Before encroachment)              |
| Length of Existing Right-of-Way (sidewalk or street): N/A (Before encroachment)             |
| Width of Proposed Encroachment: 10'                                                         |
| Length of Proposed Encroachment: 180'                                                       |
| Number of feet the proposed object will encroach into the ROW: 10' Temporary Barricades     |
| Description of encroachment: Replace concrete apron next to roadway on private property.    |
| Reason for application:                                                                     |
| We are replacing a trench drain and concrete apron at our entrance driveway (located on     |
| private property). Need temporary lane closure to protect workers next to existing roadway. |
| Land closure from 8:00am to 3:00pm for 4-5 days.                                            |

Tel: 412/422-9900

Penn Liberty Plaza I 1300 Penn Avenue, Suite 300 Pittsburgh, PA 15222-4211

December 14, 2020

To Whom It May Concern

Re: DOMI Letter to the Director

Dear Sir or Madam:

It is the intention of The Buncher Company to perform the following work:

Close one lane at the intersection of Corliss Street and Chartiers Avenue during work hours from approximately 8:00am to 3:00pm solely for safety reasons while we replace a trench drain at the entrance to Center City Terminal. At no time will we do any damage to the city streets. All the repairs will be completed on the entrance driveway of our property.