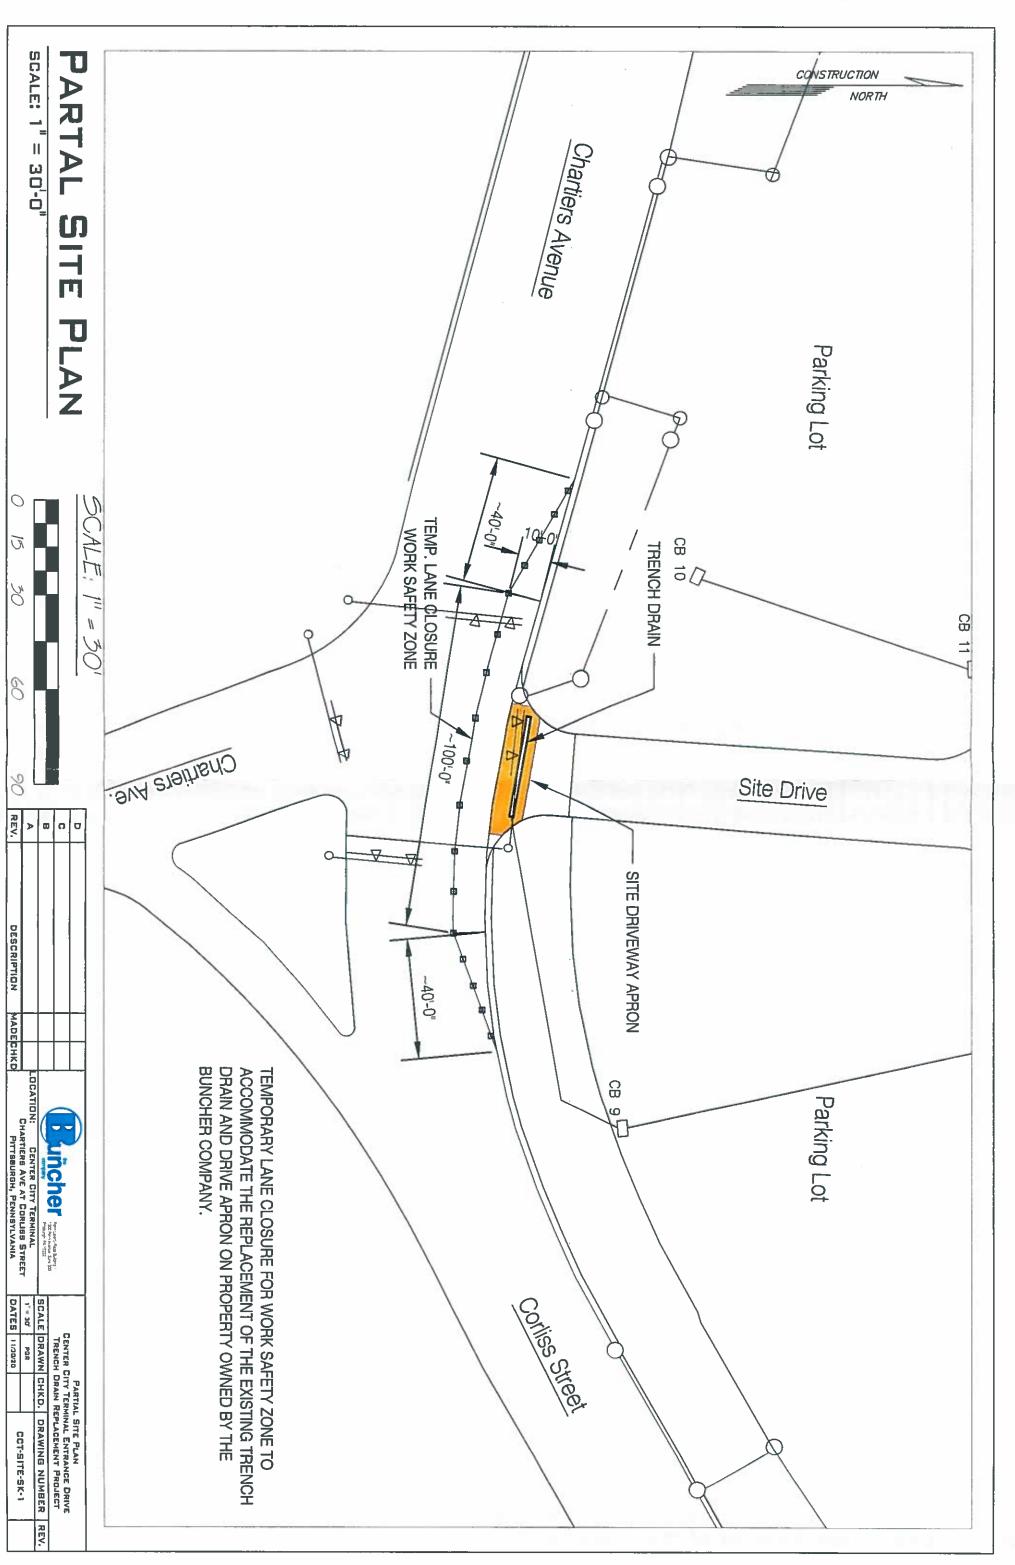

We have a request for an encroachment permit at the intersection of Corliss Street and Chartiers Avenue, in the 20th Ward, 2nd Council District, as shown on the attached plan. A copy of the request is also attached.

THE BUNCHER COMPANY, is proposing to install a trench drain. Kindly let us know if you have objection to this request.

KR/JM

**Attachments** 

April, 2021

President and Members City Council City of Pittsburgh

## Application for an Encroachment on City Dedicated Right-Of-Way

| Date April 15, 2021                                                                         |
|---------------------------------------------------------------------------------------------|
| Applicant Name_Anthony Machi                                                                |
| Property Owner's Name (if different from Applicant) The Buncher Company                     |
| Address 1300 Penn Avenue, Suite 300, Pittsburgh, PA 15222                                   |
| Phone Number: 412-422-9900 Alternate Phone Number: 412-589-0921                             |
| Location of Proposed Encroachment: Corliss Street and Chartiers Avenue                      |
| Ward: 20th Council District:Lot and Block 20-A-125                                          |
| What is the properties zoning district code? UI (zoning office 255-2241)                    |
| Planning/Zoning Case OneStop Number (if applicable) _ZDR_DOMI-EN-2020-09100                 |
| Is the existing right-of-way, a street or a sidewalk? Street                                |
| Width of Existing Right-of-Way (sidewalk or street): 48' (Before encroachment)              |
| Length of Existing Right-of-Way (sidewalk or street): N/A (Before encroachment)             |
| Width of Proposed Encroachment: 10'                                                         |
| Length of Proposed Encroachment: 180'                                                       |
| Number of feet the proposed object will encroach into the ROW: 10' Temporary Barricades     |
| Description of encroachment: Replace concrete apron next to roadway on private property.    |
| Reason for application:                                                                     |
| We are replacing a trench drain and concrete apron at our entrance driveway (located on     |
| private property). Need temporary lane closure to protect workers next to existing roadway. |
| Land closure from 8:00am to 3:00pm for 4-5 days.                                            |

Tel: 412/422-9900

Penn Liberty Plaza I 1300 Penn Avenue, Suite 300 Pittsburgh, PA 15222-4211

December 14, 2020

To Whom It May Concern

Re: DOMI Letter to the Director

Dear Sir or Madam:

It is the intention of The Buncher Company to perform the following work:

Close one lane at the intersection of Corliss Street and Chartiers Avenue during work hours from approximately 8:00am to 3:00pm solely for safety reasons while we replace a trench drain at the entrance to Center City Terminal. At no time will we do any damage to the city streets. All the repairs will be completed on the entrance driveway of our property.