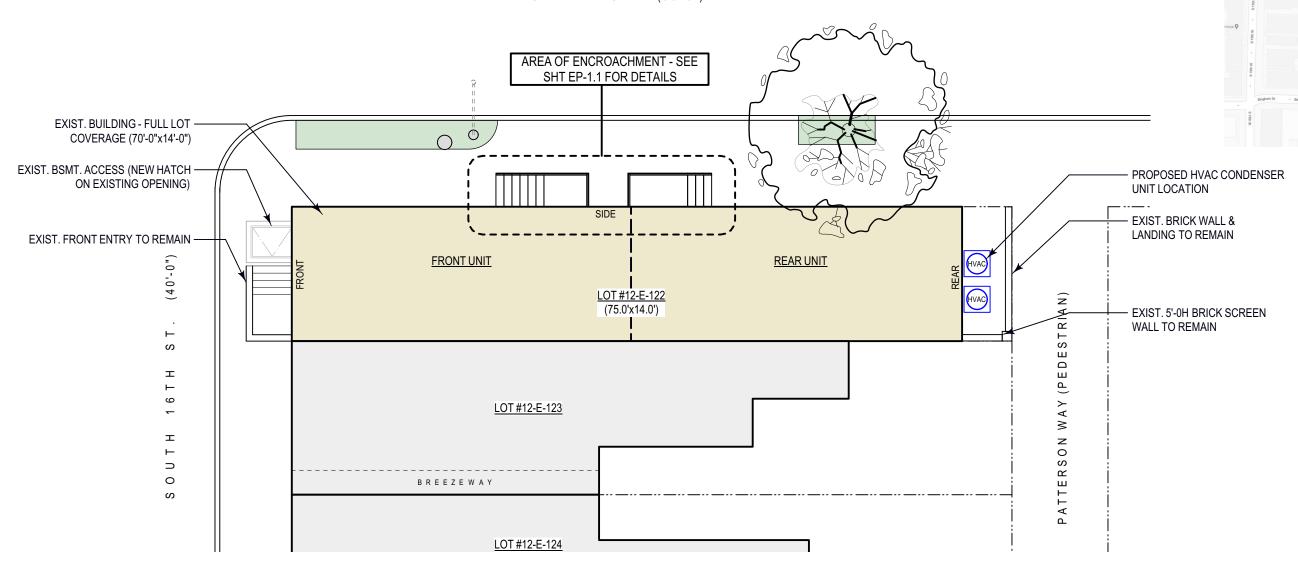

In order to maintain an accessible route along the sidewalk, around the new entry locations, we are proposing to reconfigure 2 existing planter areas that border Muriel St. along the curb side of the sidewalk. As shown on the attached drawings, there will be no reduction in total planter area, only minor relocation.

ZONING CODE SUMMARY

**PROJECT LOCATION** 

PARCEL #12-E-122

ENLARGED SITE DEMOLITION PLAN - MURIEL STREET Scale: 3/16" = 1'-0"