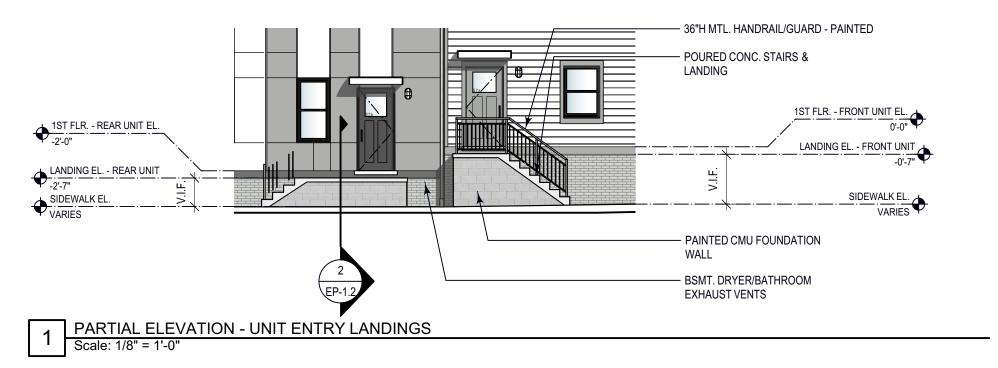

October 28, 2020

Karina Ricks, Director Department of Mobility and Infrastructure 414 Grant St. Pittsburgh, PA 15219

Re: 57 South 16th St. – Encroachment Permit Application Submission

Karina.

This proposed renovation project being submitted, located at 57 South 16th St. (South Side) will consist of interior and exterior alterations to an existing 2-Unit Dwelling, including the addition of 2 entry landings which will extend into the existing sidewalk area along Muriel St. These landings will replace two deteriorated landings that currently exist, but will be relocated to accommodate new entry points to each Unit. Due to the existing elevation difference between the first floor of each unit and sidewalk grade, and the Zero Lot Line construction of the existing building these entry landings are necessary to provide access to these units.

In order to maintain an accessible route along the sidewalk, around the new entry locations, we are proposing to reconfigure 2 existing planter areas that border Muriel St. along the curb side of the sidewalk. As shown on the attached drawings, there will be no reduction in total planter area, only minor relocation.