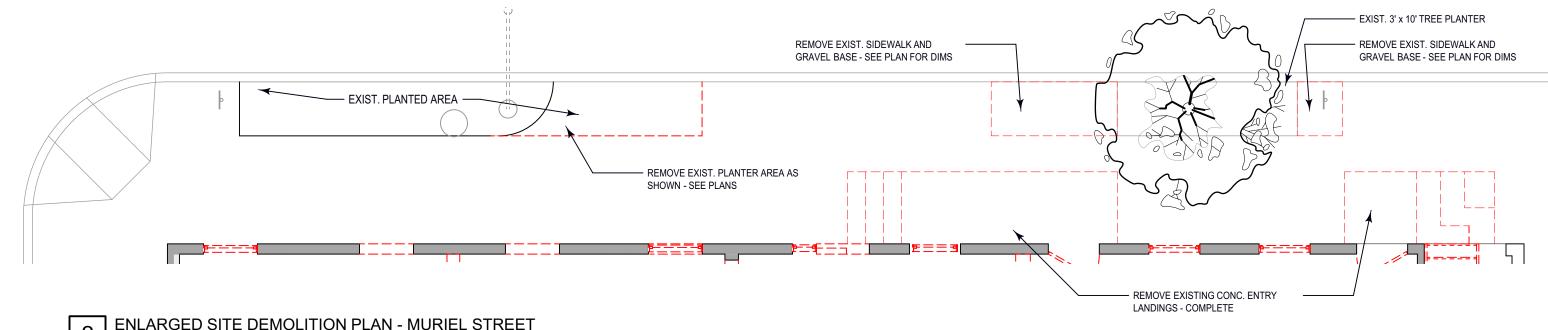

October 28, 2020

Karina Ricks, Director Department of Mobility and Infrastructure 414 Grant St. Pittsburgh, PA 15219

Re: 57 South 16th St. – Encroachment Permit Application Submission

Karina.

This proposed renovation project being submitted, located at 57 South 16th St. (South Side) will consist of interior and exterior alterations to an existing 2-Unit Dwelling, including the addition of 2 entry landings which will extend into the existing sidewalk area along Muriel St. These landings will replace two deteriorated landings that currently exist, but will be relocated to accommodate new entry points to each Unit. Due to the existing elevation difference between the first floor of each unit and sidewalk grade, and the Zero Lot Line construction of the existing building these entry landings are necessary to provide access to these units.

In order to maintain an accessible route along the sidewalk, around the new entry locations, we are proposing to reconfigure 2 existing planter areas that border Muriel St. along the curb side of the sidewalk. As shown on the attached drawings, there will be no reduction in total planter area, only minor relocation.

# Application for an Encroachment on City Dedicated Right-Of-Way

| Date_NOVEMBER 30, 2020                                                                 |
|----------------------------------------------------------------------------------------|
| Applicant NameLAB 8 DESIGNS, INC.                                                      |
| Property Owner's Name (if different from Applicant) TERES DOMUS XIV, LLC               |
| Address 57 SOUTH 16TH ST.                                                              |
| Phone Number: 412-449-9373 Alternate Phone Number:                                     |
| Location of Proposed Encroachment: MURIEL ST. SIDE OF PROPERTY (SIDEWALK)              |
| Ward: 17 Council District: 3 Lot and Block 12-E-122                                    |
| What is the properties zoning district code? 17 (zoning office 255-2241)               |
| Is the existing right-of-way, a street or a sidewalk? SIDEWALK                         |
| Width of Existing Right-of-Way (sidewalk or street): 9'-6" (Before encroachment)       |
| Length of Existing Right-of-Way (sidewalk or street): Full Block (Before encroachment) |
| Width of Proposed Encroachment: <u>3'-6"</u>                                           |
| Length of Proposed Encroachment: 9'-8" & 8'-8" (2 SETS OF ENTRY STAIRS)                |
| Number of feet the proposed object will encroach into the ROW: 3'-6"                   |
| Reason for application: REPLACE/RELOCATE MURIEL ST. ENTRY ACCESS STAIRS TO RESIDENTIA  |
| UNITS BEING RENOVATED.                                                                 |
|                                                                                        |
|                                                                                        |
|                                                                                        |