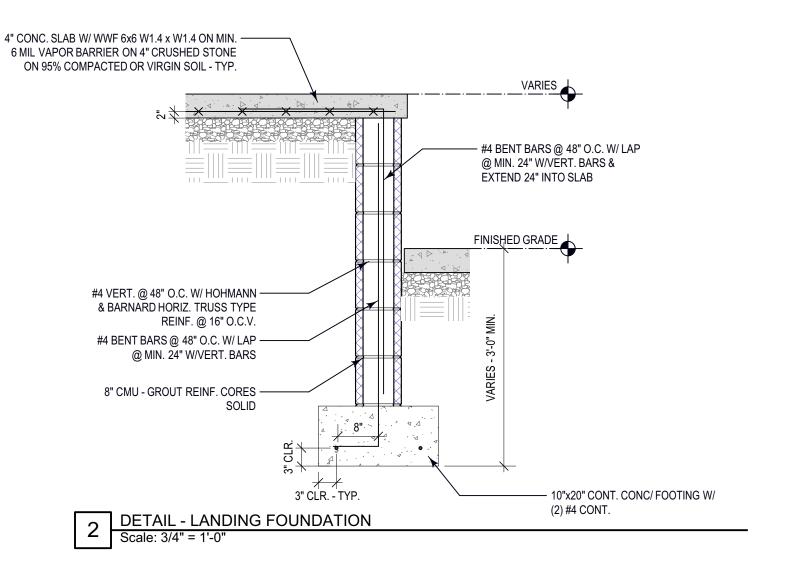

October 28, 2020

Karina Ricks, Director Department of Mobility and Infrastructure 414 Grant St. Pittsburgh, PA 15219

Re: 57 South 16th St. – Encroachment Permit Application Submission

Karina.

This proposed renovation project being submitted, located at 57 South 16th St. (South Side) will consist of interior and exterior alterations to an existing 2-Unit Dwelling, including the addition of 2 entry landings which will extend into the existing sidewalk area along Muriel St. These landings will replace two deteriorated landings that currently exist, but will be relocated to accommodate new entry points to each Unit. Due to the existing elevation difference between the first floor of each unit and sidewalk grade, and the Zero Lot Line construction of the existing building these entry landings are necessary to provide access to these units.

In order to maintain an accessible route along the sidewalk, around the new entry locations, we are proposing to reconfigure 2 existing planter areas that border Muriel St. along the curb side of the sidewalk. As shown on the attached drawings, there will be no reduction in total planter area, only minor relocation.