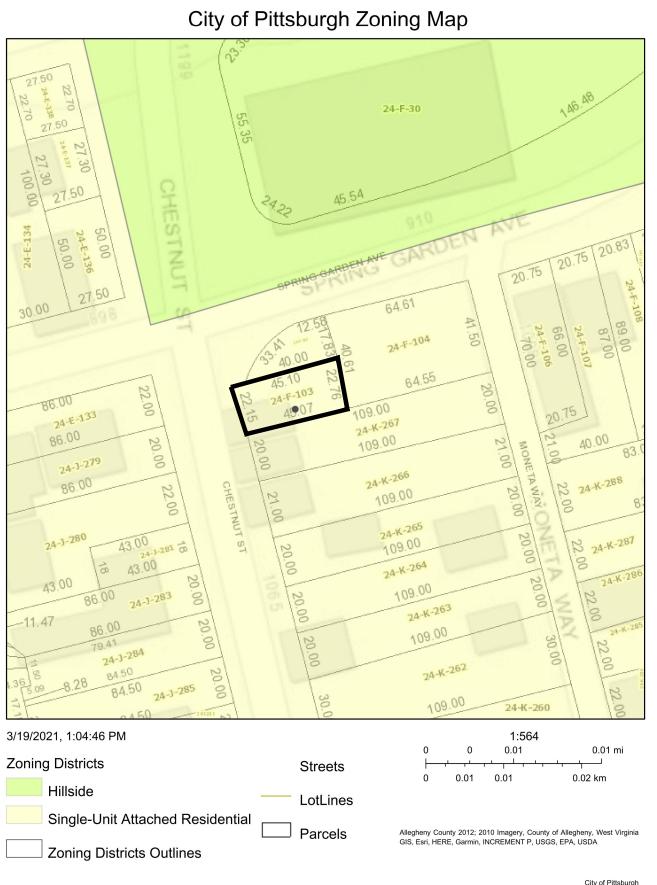

| EXISTING OCCUPANCY:                                             | CAFE (Ground floor)<br>ONE RESIDENTIAL UNIT<br>(Second floor) |  |  |
| 8. Any Contractor proposed substitutions shall be coordinated with the Owner and Architect before the purchase of any material.                       |                                                                 |                                                               |  |  |
|                                                                                                                                                       |                                                                 |                                                               |  |  |

## **ZONING MAP**



## NICOLAS HAWKEN ARCHITECTURE

1424 SEVERN STREET PITTSBURGH PA 15217 nichawken@gmail.com 412 370 4972



Date Description Nicolas Hawken RA Professional of Record

Jan 19th 2021

1022 Chesnut Street Pittsburgh PA 15212



City of Pittsburgh City of Pittsburgh

|                                                                                                                                                                                                                                                                                                                                                                                                         |                                                                                           |            |