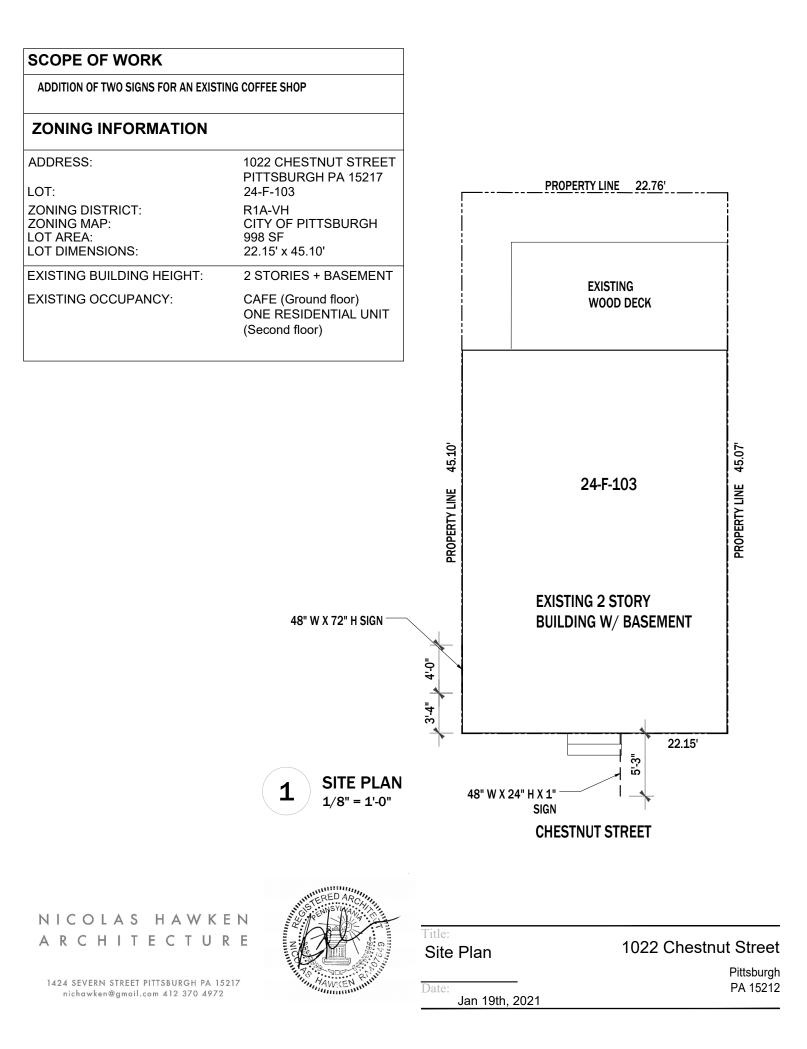

## Application for an Encroachment on City Dedicated Right-Of-Way

| Date:Mare                                                                                                           | ch 31, 2021    | _                  |                          |  |  |  |  |
|---------------------------------------------------------------------------------------------------------------------|----------------|--------------------|--------------------------|--|--|--|--|
| Applicant Name:                                                                                                     | BBC Pittsburgh | LLC - Nikola Katic |                          |  |  |  |  |
| Property Owner's Name (if different from Applicant):BBC Pittsburgh LLC                                              |                |                    |                          |  |  |  |  |
| Address: 142 Kingston Avenue, Cranberry Twp, Cranberry, PA 16066                                                    |                |                    |                          |  |  |  |  |
| Phone Number: <u>309 868 5076</u> Alternate Phone Number:                                                           |                |                    |                          |  |  |  |  |
| Location of Proposed Encroachment:1022 Chestnut Street, Pittsburgh PA, 15212                                        |                |                    |                          |  |  |  |  |
|                                                                                                                     |                |                    | k:24-F-103               |  |  |  |  |
|                                                                                                                     |                |                    | (zoning office 255-2241) |  |  |  |  |
|                                                                                                                     |                |                    | DCP-ZDR-2021-03403       |  |  |  |  |
| Is the existing right-of-way, a street or a sidewalk?Existing Right-Of-Way                                          |                |                    |                          |  |  |  |  |
| Width of Existing Right-of-Way (sidewalk or street):8' (Before encroachment)                                        |                |                    |                          |  |  |  |  |
| Length of Existing Right-of-Way (sidewalk or street): 22.15 (Before encroachment)                                   |                |                    |                          |  |  |  |  |
| Width of Proposed Encroachment:48"Wx24"Hx1"                                                                         |                |                    |                          |  |  |  |  |
| Length of Proposed Encroachment:5'3'                                                                                |                |                    |                          |  |  |  |  |
| Number of feet the proposed object will encroach into the ROW: 5'3'                                                 |                |                    |                          |  |  |  |  |
| Two signs, one of the side of the building 48"Wx72"H, one in the<br>Description of encroachment: front 48"Wx24"Hx1" |                |                    |                          |  |  |  |  |
| Reason for appli                                                                                                    | cation:        |                    |                          |  |  |  |  |

To replace the old signage with the new signage. Sign on the side of the building is exact same size as previous one just different name. Sign on the front is now facing out of the building and attached to the building. March 30, 2021 Nikola Katic – BBC Pittsburgh LLC City Of Pittsburgh DOMI Directors Proposed Project Letter – Coffee Shop Sign

#### SIGNAGE INFORAMTION

|                                                                                                                                                       | SHEET LIST                                                      |                                                               |  |  |
|-------------------------------------------------------------------------------------------------------------------------------------------------------|-----------------------------------------------------------------|---------------------------------------------------------------|--|--|
| CODE SUMMARY NOTE: NOT ALL SECTIONS CITED                                                                                                             | INDEX OF DRAWINGS                                               |                                                               |  |  |
| APPLY TO THIS PROJECT<br>1. The Contractor shall perform the scope of work                                                                            | SHEET<br>NUMBER SHEET NAI                                       | ME<br>01/19/2021                                              |  |  |
| skillfully, carefully, and in a workmanlike manner,<br>free from defects, in either materials or<br>workmanship.                                      | 01-PROJECT INFORMATION<br>CS-1 COVER SHEET                      | •                                                             |  |  |
| 2. The Contractor shall supervise and direct the                                                                                                      |                                                                 |                                                               |  |  |
| work, using the Contractor's best skill and attention.                                                                                                | APPLICABLE CODES                                                | S AND STANDARDS                                               |  |  |
| 3. The Contractor shall be solely responsible for and have control over construction means, methods, techniques, sequences, safety and procedures and | CITY OF PITTSBURGH ZONING CODE                                  |                                                               |  |  |
| for coordinating all portions of the work under the contract, unless the contract documents give other                                                | SCOPE OF WORK                                                   |                                                               |  |  |
| specific instruction concerning these matters.                                                                                                        | INSTALLATION OF TWO SIGNS FOR AN EXISTING COFFEE SHOP           |                                                               |  |  |
| 4. All materials incorporated into the work shall be new, unless otherwise noted.                                                                     | ZONING INFORMATI                                                | ON                                                            |  |  |
| 5. Temporary bracing of the structure is the responsibility of the Contractor.                                                                        | ADDRESS:                                                        | 1022 CHESTNUT STREET<br>PITTSBURGH PA 15217<br>24-F-103       |  |  |
| 6. The Contractor is responsible for complying with all applicable codes including, but not limited to, zoning and building codes.                    | ZONING DISTRICT:<br>ZONING MAP:<br>LOT AREA:<br>LOT DIMENSIONS: | R1A-VH<br>CITY OF PITTSBURGH<br>998 SF<br>22.15' x 45.10'     |  |  |
| 7. The Contractor shall consult with the Owner and Architect regarding selection of all materials and                                                 | EXISTING BUILDING HEIGHT:                                       | 2 STORIES + BASEMENT                                          |  |  |
| products that have an impact on the quality,<br>durability and appearance of the house.                                                               | EXISTING OCCUPANCY:                                             | CAFE (Ground floor)<br>ONE RESIDENTIAL UNIT<br>(Second floor) |  |  |
| 8. Any Contractor proposed substitutions shall be coordinated with the Owner and Architect before the purchase of any material.                       |                                                                 |                                                               |  |  |
|                                                                                                                                                       |                                                                 |                                                               |  |  |