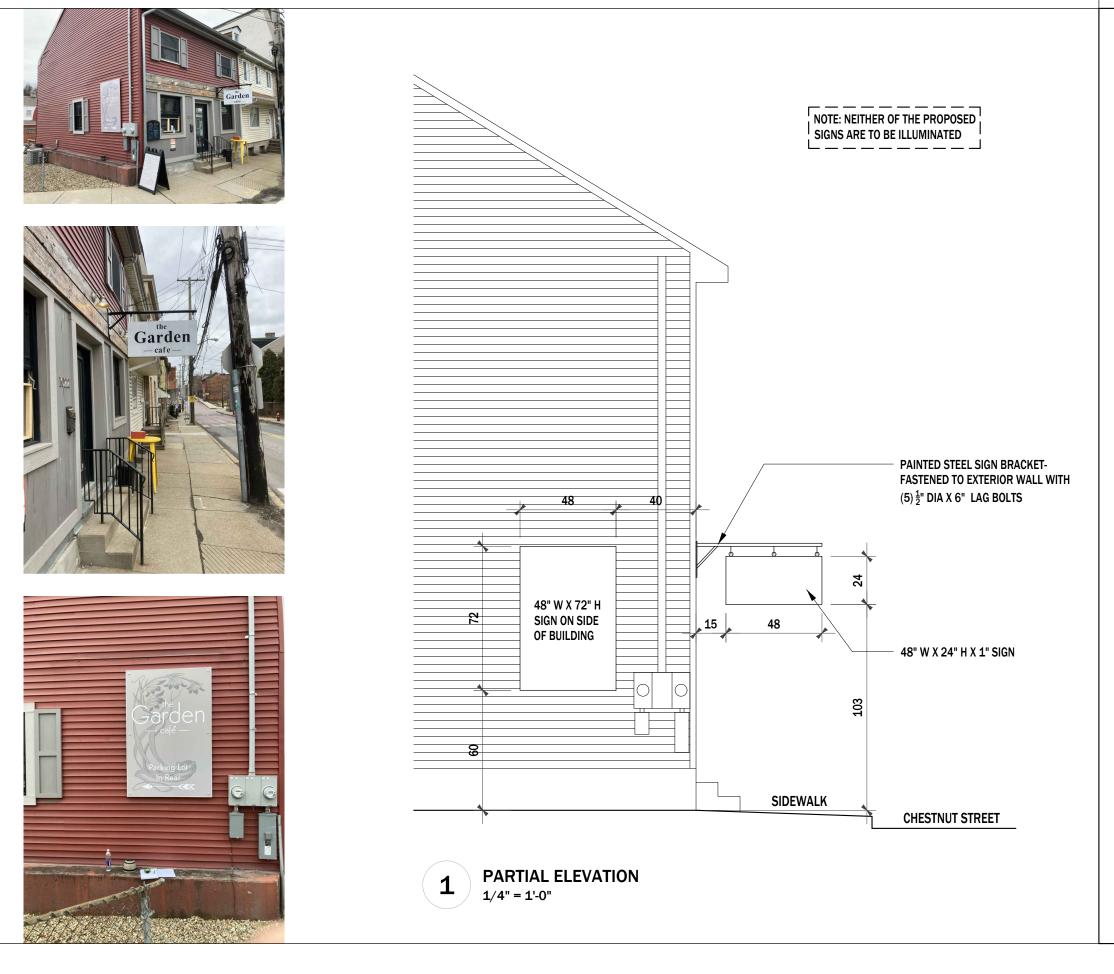

To replace the old signage with the new signage. Sign on the side of the building is exact same size as previous one just different name. Sign on the front is now facing out of the building and attached to the building. March 30, 2021 Nikola Katic – BBC Pittsburgh LLC City Of Pittsburgh DOMI Directors Proposed Project Letter – Coffee Shop Sign

To Whom It May Concern,

My name is Nikola Katic, co-partner in BBC Pittsburgh LLC company that owns 1022 Chestnut Street, Pittsburgh, PA 15212 property and the coffee shop "The Garden Café" located at the same property. The intent of the letter is to describe the proposed project for the Garden Café.

BBC Pittsburgh LLC purchased the property 1022 Chestnut Street where it used to be "Kaffe House" coffee/community shop. After BBC Pittsburgh purchased the property, the company decided to start our own coffee shop with the different name - The Garden Café. We have removed/replaced the old signage of Kaffe House with new signs of The Garden Café. The sign on the side of the building is the same size and at the same location as previous one, just different name on it. The front side "Kaffe House" sign was removed and the new sign was installed. While the old sign was made of metal letters and attached to the building, the new sign is made of steel and attached to the front of the building above/right of the main entrance door. Signed and stamped drawings by the architect of the sign are attached/uploaded along with this document.

(d) May be illuminated.