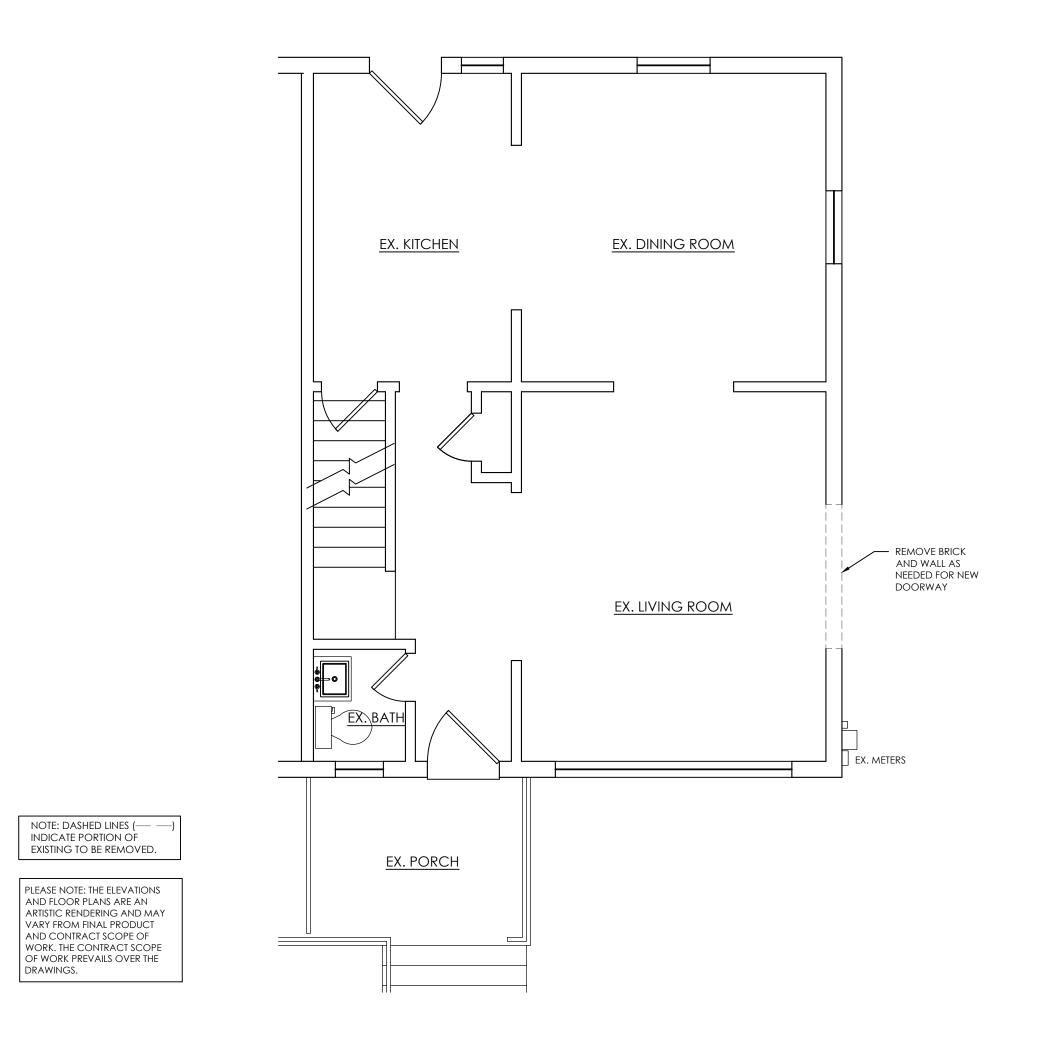

#### a.malizia

malizia.alexa@gmail.com ARCHITECTURAL D E S I G N

814.594.5167 alexa@action builderspgh.com

KNECHT RESIDENCE SCREENED-IN DECK ADDITION JUSTIN & TINA KNECHT 5924 ELGRIN STREET PITTSBURGH, PA 15206

PERMIT SET

DATE: 2-8-2021

SCALE: 1/4" = 1'-0"

1st FLOOR DEMO PLAN

A2.1

NOTE: HATCHED WALLS INDICATE NEW CONSTRUCTION. DIMENSIONS ARE TO DRYWALL.

PLEASE NOTE: THE ELEVATIONS AND FLOOR PLANS ARE AN ARTISTIC RENDERING AND MAY VARY FROM FINAL PRODUCT AND CONTRACT SCOPE OF WORK. THE CONTRACT SCOPE OF WORK PREVAILS OVER THE DRAWINGS.

PLEASE NOTE: THE ELEVATIONS AND FLOOR PLANS ARE AN ARTISTIC RENDERING AND MAY VARY FROM FINAL PRODUCT AND CONTRACT SCOPE OF WORK. THE CONTRACT SCOPE OF WORK PREVAILS OVER THE DRAWINGS.

- COVERED DECK ABOVE

#### INTERIOR NOTES

- 1. INSTALL EXTERIOR DOOR CASINGS
- PAINT NEW DOOR CASINGS
  PAINT EXISTING WALLS IN LIVING ROOM
- AT NEW DOOR LOCATION AS NEEDED

NOTE: HATCHED WALLS INDICATE NEW CONSTRUCTION. DIMENSIONS ARE TO DRYWALL.