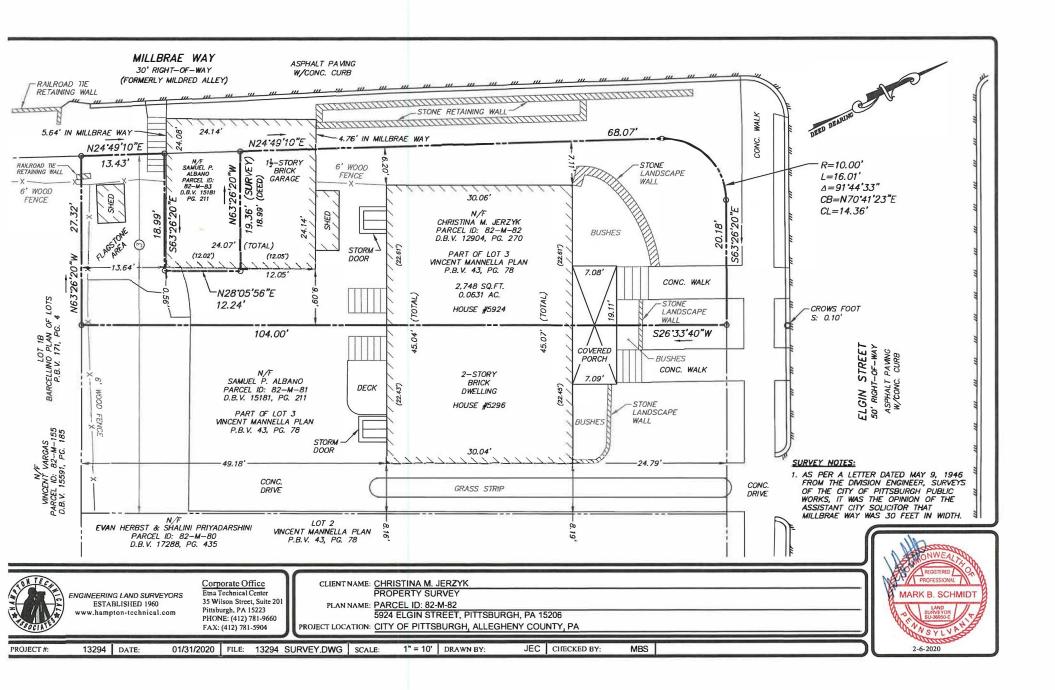

#### RE: 5924 ELGIN STREET ENCROACHMENT

Dear President and Members of City Council:

We have a request for an encroachment permit at 5924 Elgin Street, in the 11<sup>th</sup> Ward, 7<sup>th</sup> Council District, as shown on the attached plan. A copy of the request is also attached.

CHRISTINA JERZYK, is proposing to install an enclosed porch along the side of her house.

Your favorable approval of this proposed Resolution is hereby recommended.

Sincerely,

Karina Ricks Director

KR:JM Attachments Karina Ricks, Director Department of Mobility & Infrastructure 611 Second Avenue Pittsburgh, PA 15219

The proposed structure will already be encroaching less than an existing garage which extends beyond our property line. Please let us know if there is anything we can provide in order to obtain approval.

Sincerely,

Justin Knecht 5924 Elgin Street Pittsburgh, PA 15206 412-596-7904

| Application for an Encroachment on City Dedicated Right-Of-Way                       |
|--------------------------------------------------------------------------------------|
| Date11/21/19                                                                         |
| Applicant NameJUSTIN KNECHT                                                          |
| Property Owner's Name (if different from Applicant) CHRISTINA JERZYK                 |
| Address 5924 ELVIN STREET                                                            |
| Phone Number: 412-596-7904 Alternate Phone Number: 412 - 335 - 4333                  |
| Location of Proposed Encroachment: MILLBRAE WAY BETWEEN ELUN ST. + BRYANT ST         |
| Ward: Council District: Lot and Block LOT #3 / BLOCK 82.                             |
| What is the properties zoning code?                                                  |
| Is the existing right-of-way, a street or a sidewalk? <u>STREET</u> <u>ALLEY</u> WAY |
| Width of Existing Right-of-Way (sidewalk or street):                                 |
| Length of Existing Right-of-Way (sidewalk or street): 27.5 (Before encroachment)     |
| Width of Proposed Encroachment: <u>3</u>                                             |
| Length of Proposed Encroachment:                                                     |
| Reason for application: SEEKIND PERMIT FOR                                           |
| CONSTRUCTION OF ENCLUSED PORCH                                                       |
| ALONG SIDE OF HOUSE                                                                  |