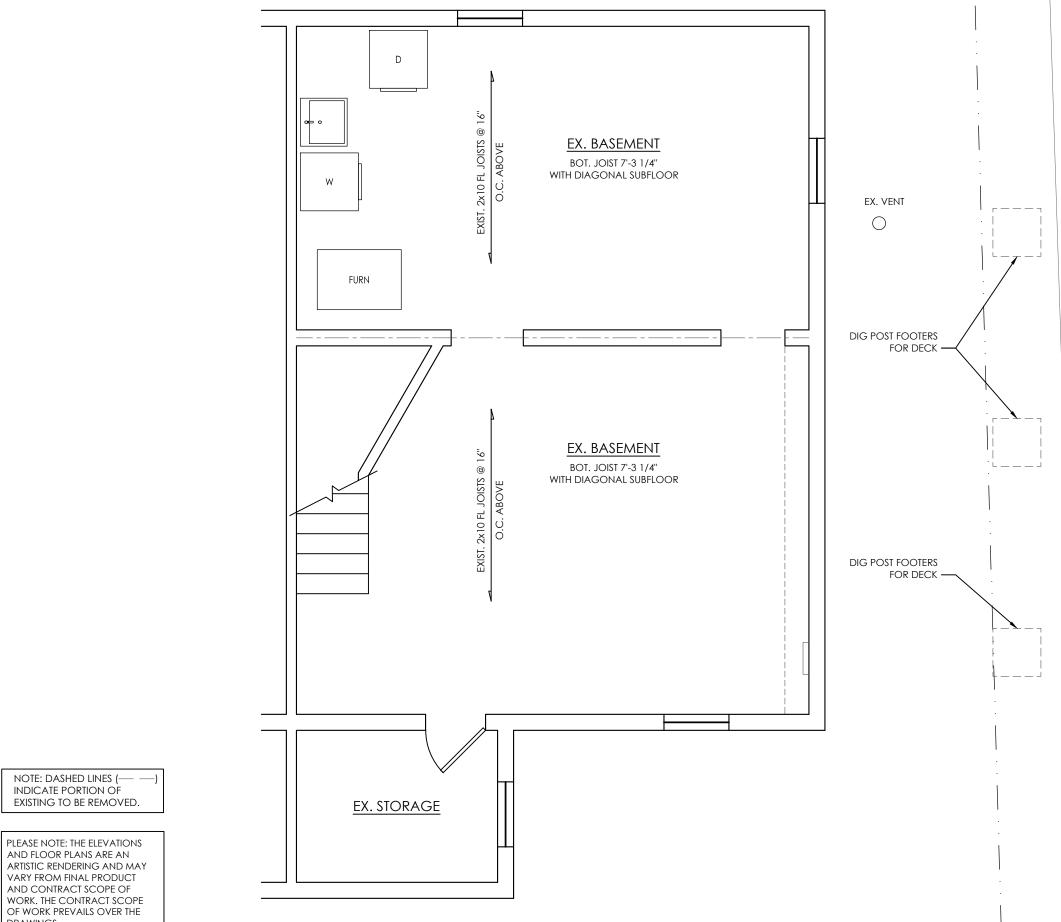

# \*\*\*PLEASE ATTACH ALL ADDITIONAL INFORMATION\*\*\*

**APPLICANT CHECKLIST** 

MILLBRAE WAY 30' RIGHT-OF-WAY

NEW RAIN CONDUCTOR PIPE TO TIE INTO EX. STORM WATER SYSTEM -----

PLEASE NOTE: THE ELEVATIONS AND FLOOR PLANS ARE AN ARTISTIC RENDERING AND MAY VARY FROM FINAL PRODUCT AND CONTRACT SCOPE OF WORK. THE CONTRACT SCOPE OF WORK PREVAILS OVER THE DRAWINGS.

DATE: 2-8-2021

SCALE: 1/4" = 1'-0"

BASEMENT DEMO PLAN

A2.