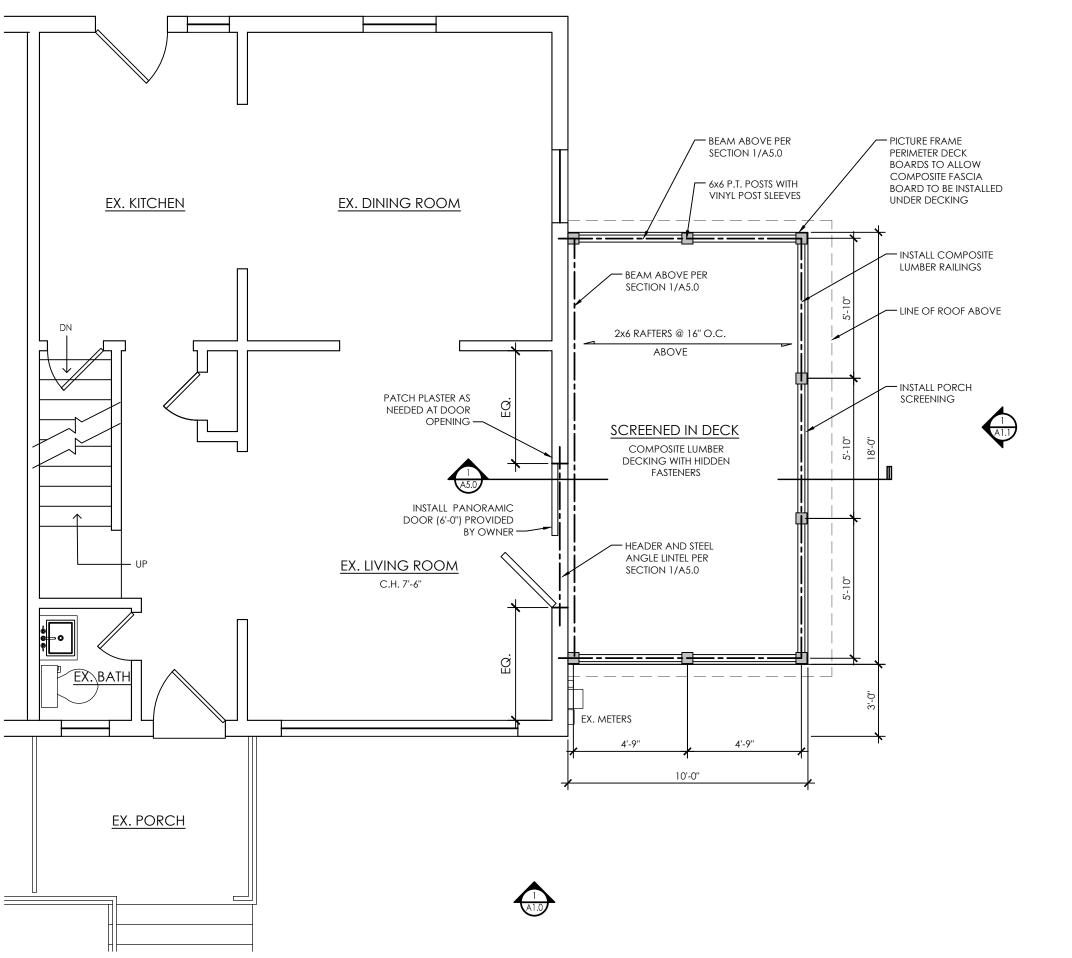

#### a.malizia

malizia.alexa@gmail.com ARCHITECTURAL D E S I G N

814.594.5167 alexa@action builderspgh.com

KNECHT RESIDENCE SCREENED-IN DECK ADDITION JUSTIN & TINA KNECHT 5924 ELGRIN STREET PITTSBURGH, PA 15206

PERMIT SET

DATE: 2-8-2021

SCALE: 1/4" = 1'-0"

1st FLOOR DEMO PLAN

A2.1

NOTE: HATCHED WALLS INDICATE NEW CONSTRUCTION. DIMENSIONS ARE TO DRYWALL.

PLEASE NOTE: THE ELEVATIONS AND FLOOR PLANS ARE AN ARTISTIC RENDERING AND MAY VARY FROM FINAL PRODUCT AND CONTRACT SCOPE OF WORK. THE CONTRACT SCOPE OF WORK PREVAILS OVER THE DRAWINGS.

#### INTERIOR NOTES

- 1. INSTALL EXTERIOR DOOR CASINGS
- PAINT NEW DOOR CASINGS
  PAINT EXISTING WALLS IN LIVING ROOM
- AT NEW DOOR LOCATION AS NEEDED

NOTE: HATCHED WALLS INDICATE NEW CONSTRUCTION. DIMENSIONS ARE TO DRYWALL.