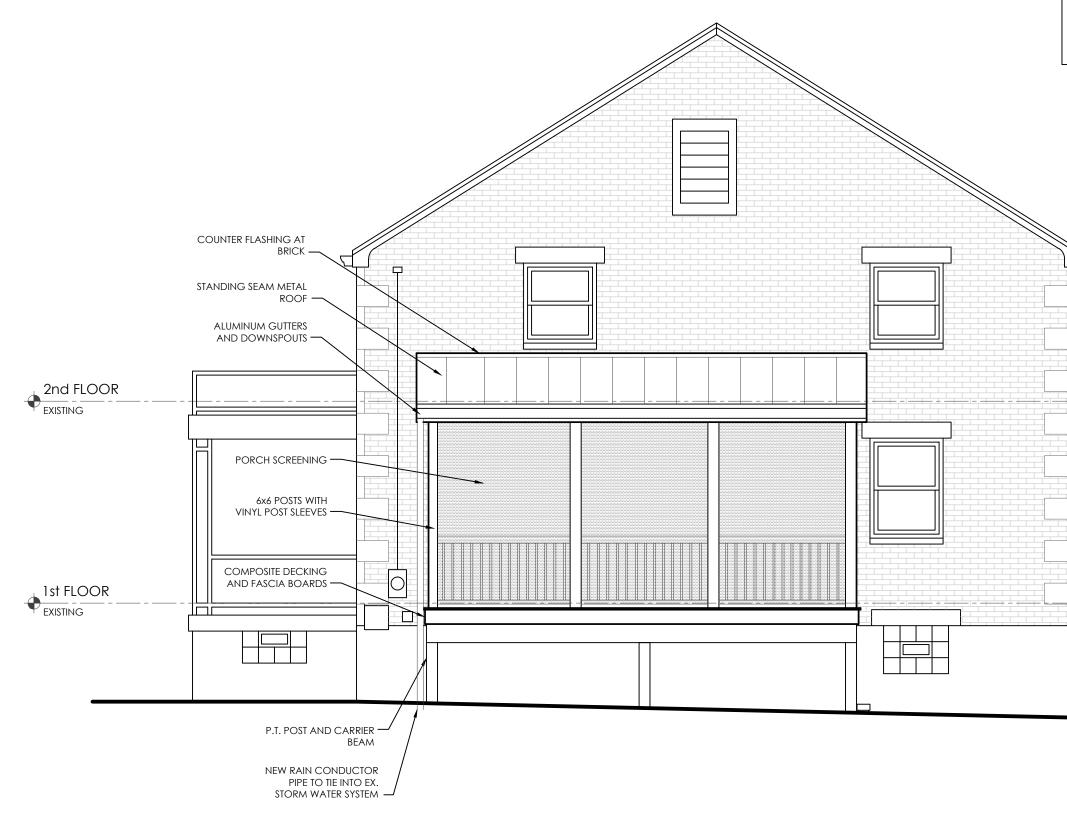

STANDING SEAM METAL

- ALUMINUM GUTTERS AND DOWNSPOUTS

- BEAM WITH ALUMINUM

PORCH SCREENING

6x6 POSTS WITH VINYL POST SLEEVES

COMPOSITE DECKING AND FASCIA BOARDS

P.T. POST AND CARRIER

- EXISTING STONE