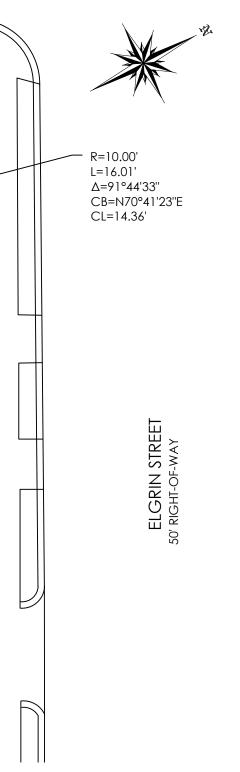

# \*\*\*PLEASE ATTACH ALL ADDITIONAL INFORMATION\*\*\*

**APPLICANT CHECKLIST** 

MILLBRAE WAY 30' RIGHT-OF-WAY

NEW RAIN CONDUCTOR PIPE TO TIE INTO EX. STORM WATER SYSTEM -----

PLEASE NOTE: THE ELEVATIONS AND FLOOR PLANS ARE AN ARTISTIC RENDERING AND MAY VARY FROM FINAL PRODUCT AND CONTRACT SCOPE OF WORK. THE CONTRACT SCOPE OF WORK PREVAILS OVER THE DRAWINGS.