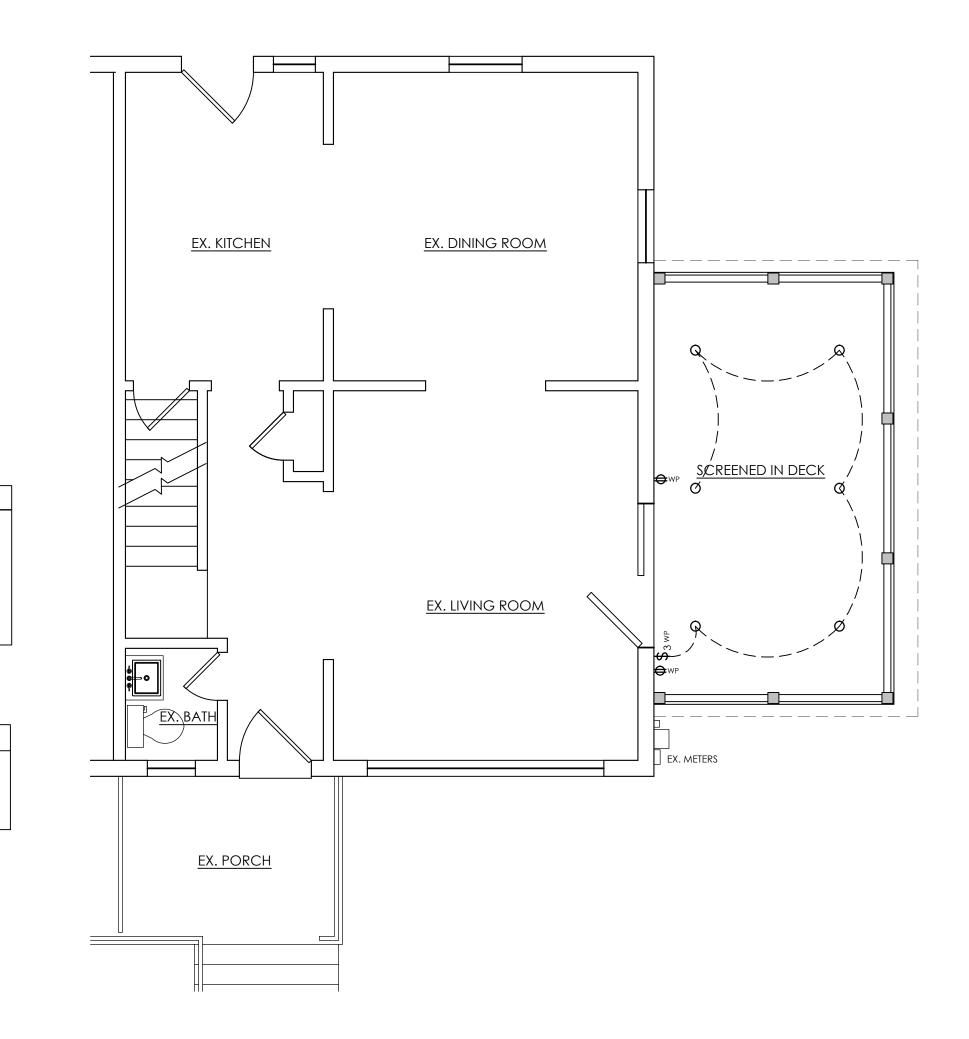

### a.malizia

malizia.alexa@gmail.com ARCHITECTURAL DESIGN

814.594.5167 alexa@action builderspgh.com

PERMIT SET

DATE: 2-8-2021

SCALE: 1/4" = 1'-0"

2nd FLOOR/ PORCH ROOF PLAN

NOTE: ALL ELECTRICAL WORK AND LAYOUT SHALL COMPLY WITH THE 2014 NEC

- INSTALL GFI RECEPTACLES PER PLAN
  INSTALL SWITCHES PER PLAN
  INSTALL LIGHTING PER PLAN
- 4. INSTALL CIRCUITS

PLEASE NOTE: THE ELEVATIONS AND FLOOR PLANS ARE AN ARTISTIC RENDERING AND MAY VARY FROM FINAL PRODUCT AND CONTRACT SCOPE OF WORK. THE CONTRACT SCOPE OF WORK PREVAILS OVER THE DRAWINGS.

PERMIT SET

DATE: 2-8-2021

SCALE: 1/4" = 1'-0"

1st FLOOR ELECTRICAL PLAN