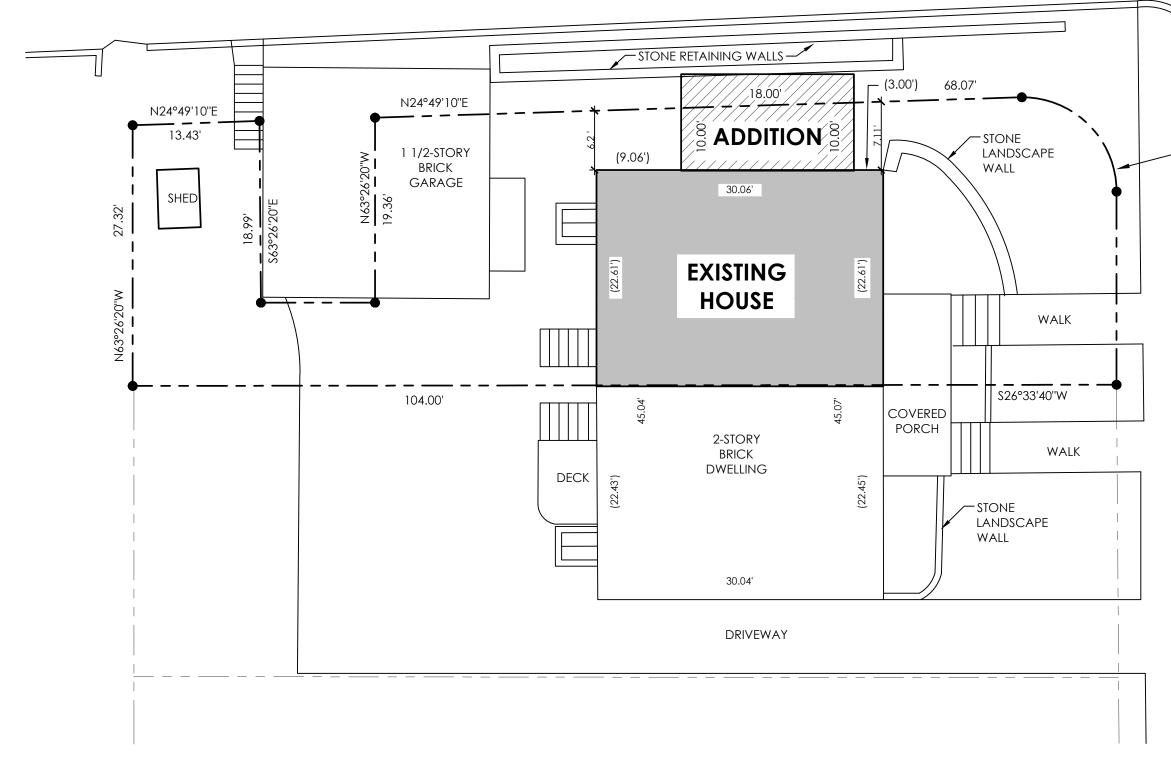

#### RE: 5924 ELGIN STREET ENCROACHMENT

Dear President and Members of City Council:

We have a request for an encroachment permit at 5924 Elgin Street, in the 11<sup>th</sup> Ward, 7<sup>th</sup> Council District, as shown on the attached plan. A copy of the request is also attached.

CHRISTINA JERZYK, is proposing to install an enclosed porch along the side of her house.

Your favorable approval of this proposed Resolution is hereby recommended.

Sincerely,

Karina Ricks Director

KR:JM Attachments Karina Ricks, Director Department of Mobility & Infrastructure 611 Second Avenue Pittsburgh, PA 15219

The proposed structure will already be encroaching less than an existing garage which extends beyond our property line. Please let us know if there is anything we can provide in order to obtain approval.

# \*\*\*PLEASE ATTACH ALL ADDITIONAL INFORMATION\*\*\*

**APPLICANT CHECKLIST** 

MILLBRAE WAY 30' RIGHT-OF-WAY

NEW RAIN CONDUCTOR PIPE TO TIE INTO EX. STORM WATER SYSTEM -----

PLEASE NOTE: THE ELEVATIONS AND FLOOR PLANS ARE AN ARTISTIC RENDERING AND MAY VARY FROM FINAL PRODUCT AND CONTRACT SCOPE OF WORK. THE CONTRACT SCOPE OF WORK PREVAILS OVER THE DRAWINGS.

**RETAINING WALLS** 