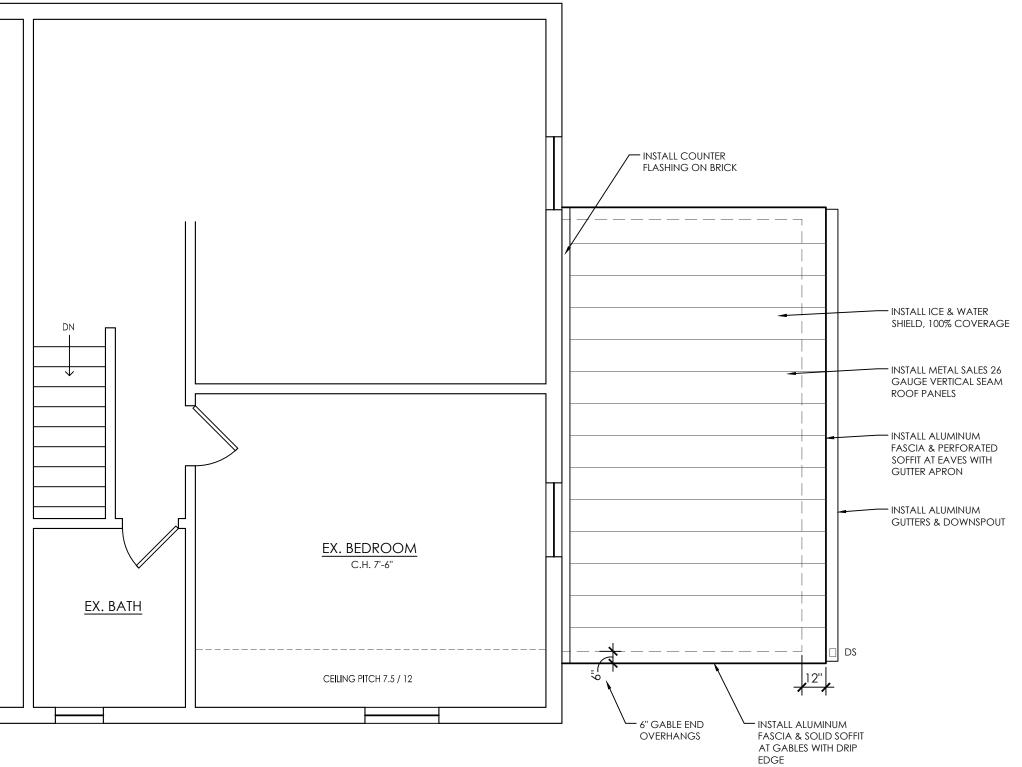

### a.malizia

malizia.alexa@gmail.com ARCHITECTURAL DESIGN

814.594.5167 alexa@action builderspgh.com

PERMIT SET

DATE: 2-8-2021

SCALE: 1/4" = 1'-0"

2nd FLOOR/ PORCH ROOF PLAN

NOTE: ALL ELECTRICAL WORK AND LAYOUT SHALL COMPLY WITH THE 2014 NEC