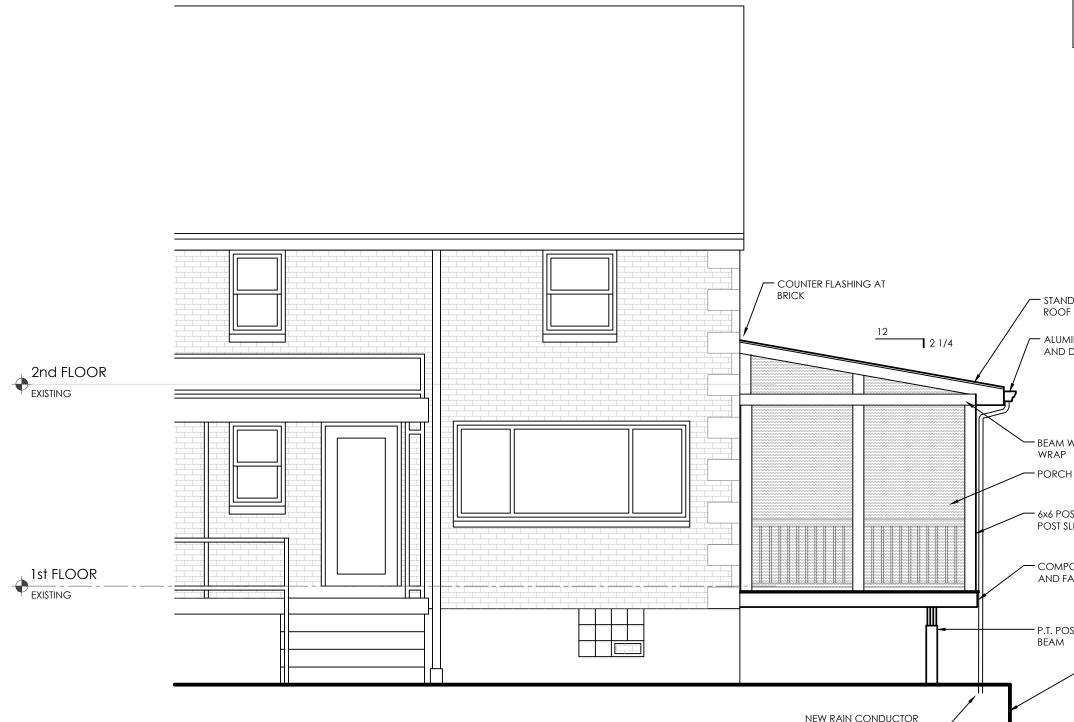

STANDING SEAM METAL

- ALUMINUM GUTTERS AND DOWNSPOUTS

- BEAM WITH ALUMINUM

PORCH SCREENING

6x6 POSTS WITH VINYL POST SLEEVES

COMPOSITE DECKING AND FASCIA BOARDS

P.T. POST AND CARRIER

- EXISTING STONE

PERMIT SET

DATE: 2-8-2021

SCALE: 1/4" = 1'-0"

FRONT ELEVATION

A1.

PLEASE NOTE: THE ELEVATIONS AND FLOOR PLANS ARE AN ARTISTIC RENDERING AND MAY VARY FROM FINAL PRODUCT AND CONTRACT SCOPE OF WORK. THE CONTRACT SCOPE OF WORK PREVAILS OVER THE DRAWINGS.