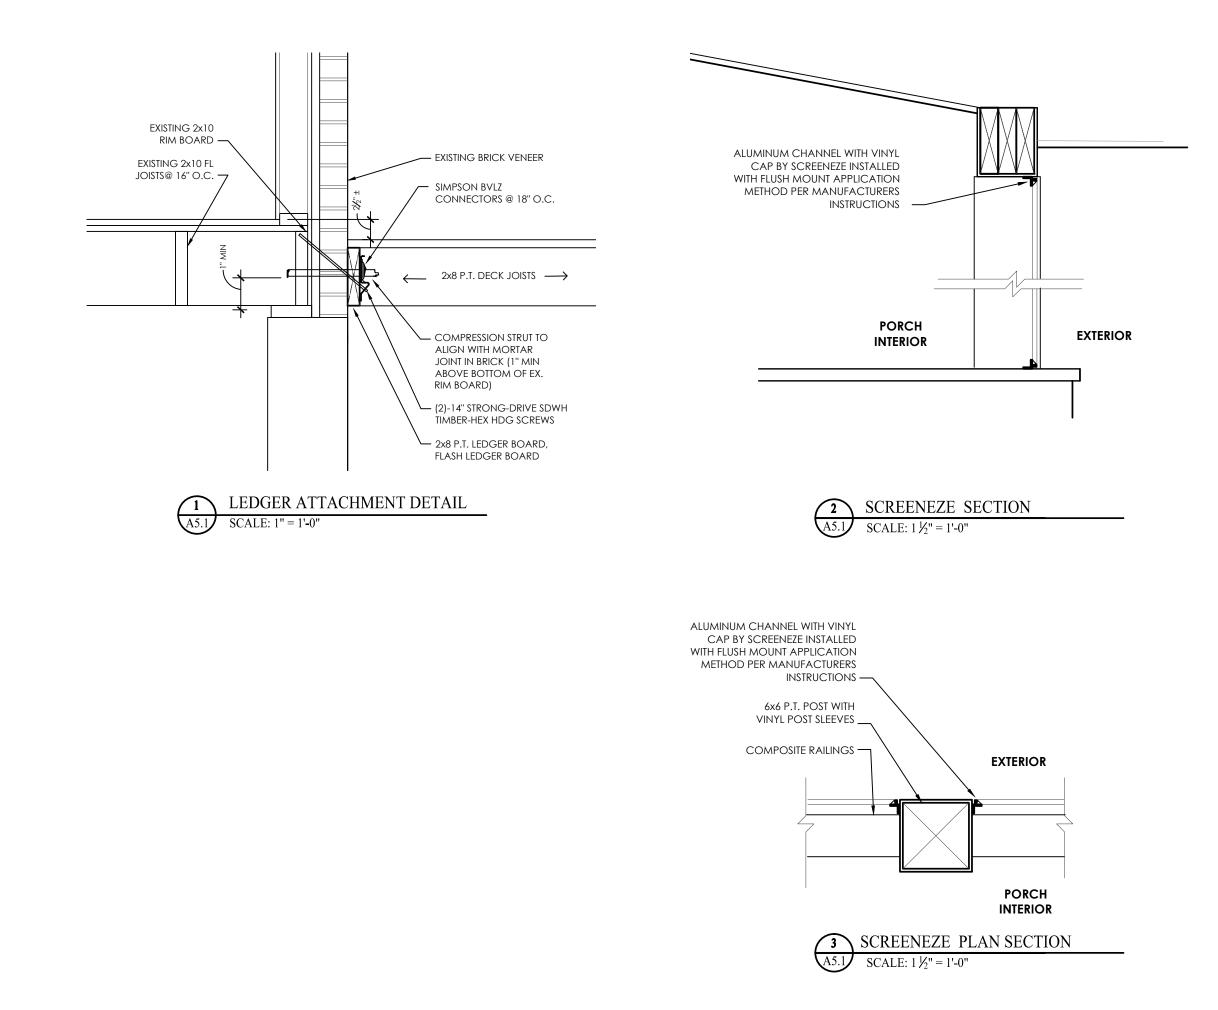

# a.malizia

malizia.alexa@gmail.com ARCHITECTURAL D E S I G N

814.594.5167 alexa@action builderspgh.com

KNECHT RESIDENCE SCREENED-IN DECK ADDITION JUSTIN & TINA KNECHT 5924 ELGRIN STREET PITTSBURGH, PA 15206

PERMIT SET

DATE: 2-8-2021

SCALE: VARIES

# DETAILS

A5.1