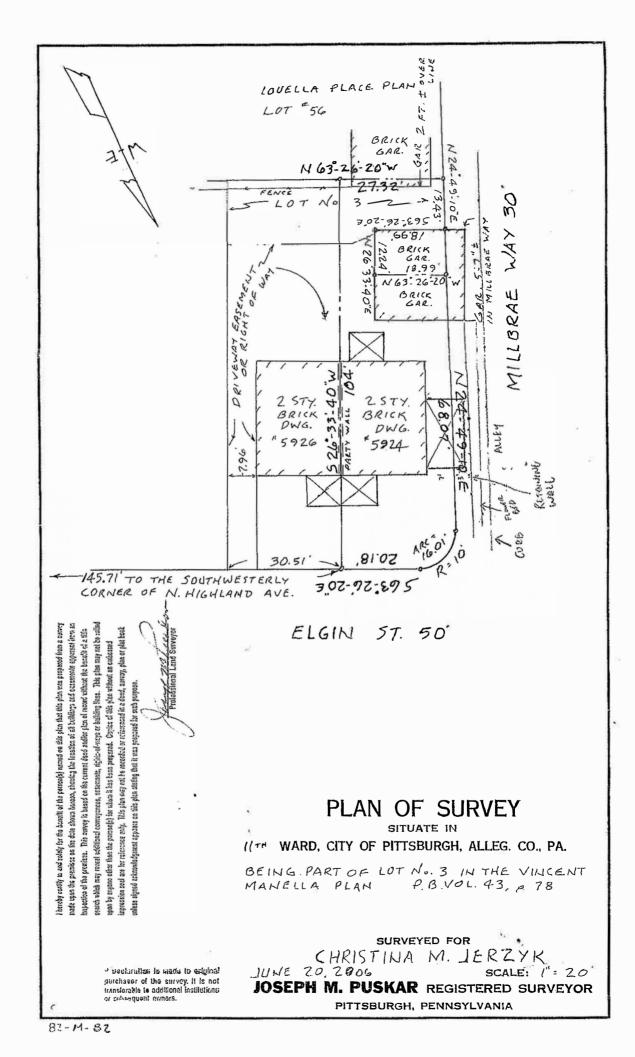

#### RE: 5924 ELGIN STREET ENCROACHMENT

Dear President and Members of City Council:

We have a request for an encroachment permit at 5924 Elgin Street, in the 11<sup>th</sup> Ward, 7<sup>th</sup> Council District, as shown on the attached plan. A copy of the request is also attached.

Sincerely,

Justin Knecht 5924 Elgin Street Pittsburgh, PA 15206 412-596-7904

| Application for an Encroachment on City Dedicated Right-Of-Way                       |
|--------------------------------------------------------------------------------------|
| Date11/21/19                                                                         |
| Applicant NameJUSTIN KNECHT                                                          |
| Property Owner's Name (if different from Applicant) CHRISTINA JERZYK                 |
| Address 5924 ELVIN STREET                                                            |
| Phone Number: 412-596-7904 Alternate Phone Number: 412 - 335 - 4333                  |
| Location of Proposed Encroachment: MILLBRAE WAY BETWEEN ELUN ST. + BRYANT ST         |
| Ward: Council District: Lot and Block LOT #3 / BLOCK 82.                             |
| What is the properties zoning code?                                                  |
| Is the existing right-of-way, a street or a sidewalk? <u>STREET</u> <u>ALLEY</u> WAY |
| Width of Existing Right-of-Way (sidewalk or street):                                 |
| Length of Existing Right-of-Way (sidewalk or street): 27.5 (Before encroachment)     |
| Width of Proposed Encroachment: <u>3</u>                                             |
| Length of Proposed Encroachment:                                                     |
| Reason for application: SEEKIND PERMIT FOR                                           |
| CONSTRUCTION OF ENCLUSED PORCH                                                       |
| ALONG SIDE OF HOUSE                                                                  |