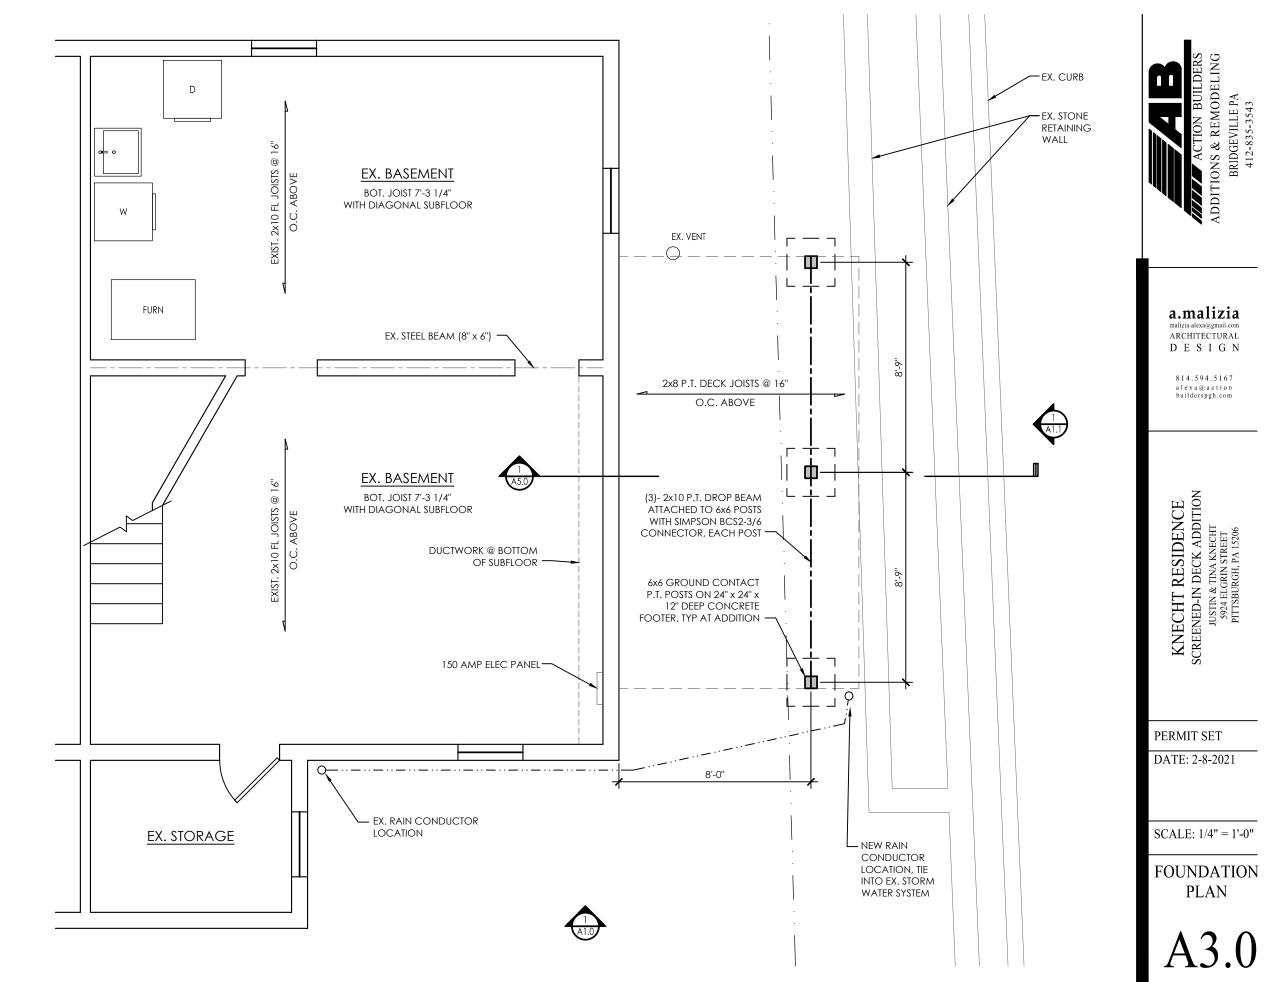

# a.malizia

malizia.alexa@gmail.com ARCHITECTURAL DESIGN

814.594.5167 alexa@action builderspgh.com

KNECHT RESIDENCE SCREENED-IN DECK ADDITION JUSTIN & TINA KNECHT 5924 ELGRIN STREET PITTSBURGH, PA 15206

PERMIT SET

DATE: 2-8-2021

SCALE: 1/4" = 1'-0"

BASEMENT DEMO PLAN

A2.

# \*\*\*PLEASE ATTACH ALL ADDITIONAL INFORMATION\*\*\*

**APPLICANT CHECKLIST** 

MILLBRAE WAY 30' RIGHT-OF-WAY

NEW RAIN CONDUCTOR PIPE TO TIE INTO EX. STORM WATER SYSTEM -----

PLEASE NOTE: THE ELEVATIONS AND FLOOR PLANS ARE AN ARTISTIC RENDERING AND MAY VARY FROM FINAL PRODUCT AND CONTRACT SCOPE OF WORK. THE CONTRACT SCOPE OF WORK PREVAILS OVER THE DRAWINGS.