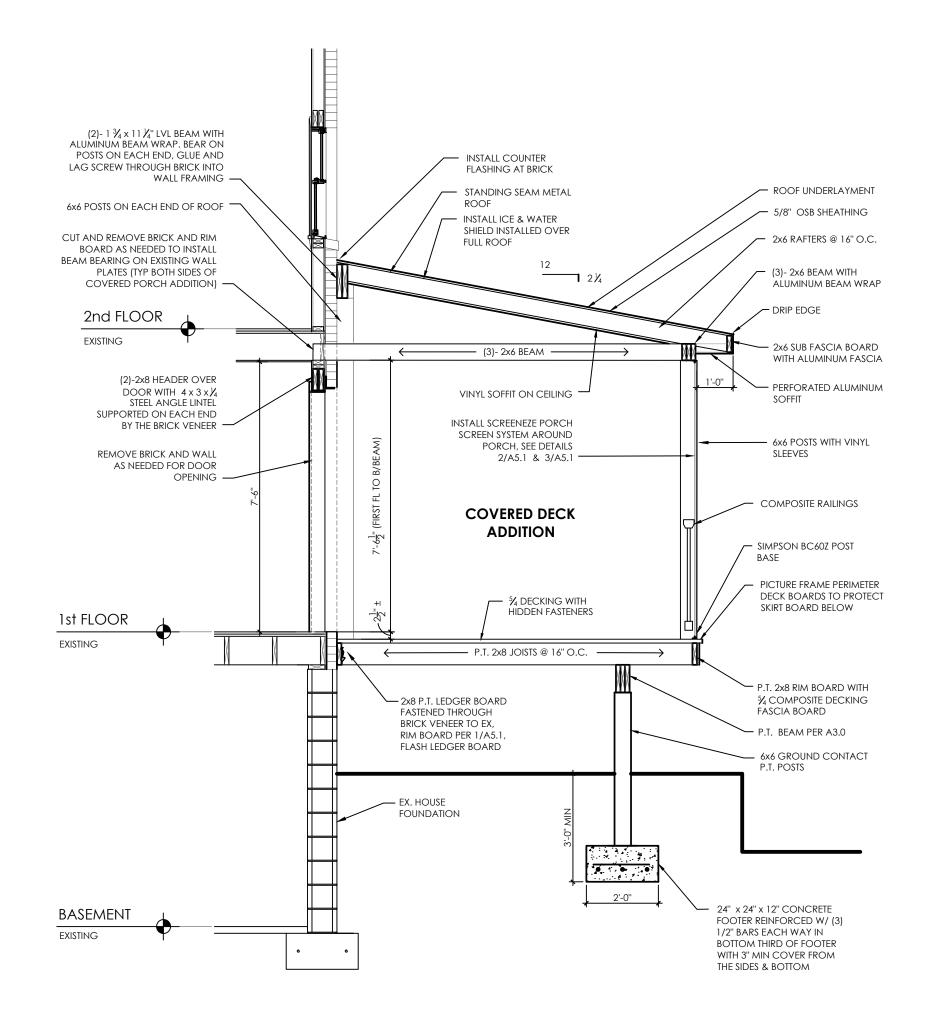

#### a.malizia

ARCHITECTURAL D E S I G N

814.594.5167 alexa@action builderspgh.com

KNECHT RESIDENCE SCREENED-IN DECK ADDITION JUSTIN & TINA KNECHT 5924 ELGRIN STREET PITTSBURGH, PA 15206

PERMIT SET

DATE: 2-8-2021

SCALE: 3/8" = 1'-0"

## SECTION

A5.0