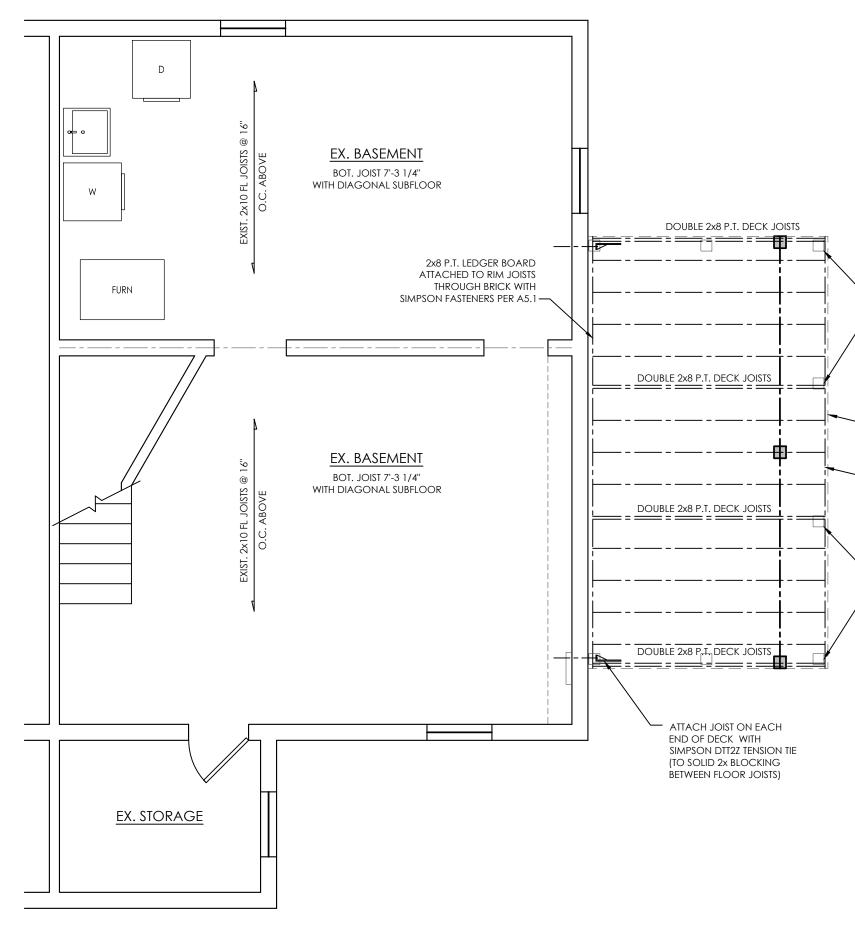

### a.malizia

malizia.alexa@gmail.com ARCHITECTURAL D E S I G N

814.594.5167 alexa@action builderspgh.com

KNECHT RESIDENCE SCREENED-IN DECK ADDITION JUSTIN & TINA KNECHT 5924 ELGRIN STREET PITTSBURGH, PA 15206

PERMIT SET

DATE: 2-8-2021

SCALE: 1/4" = 1'-0"

deck framing plan A3.0

6x6 P.T. POST ABOVE (DOUBLE JOISTS BELOW

- 2x8 P.T. RIM JOIST

POSTS)

 $\rangle$ 

ADDITIONS & REMODELING BRIDGEVILLE PA 412-835-3543