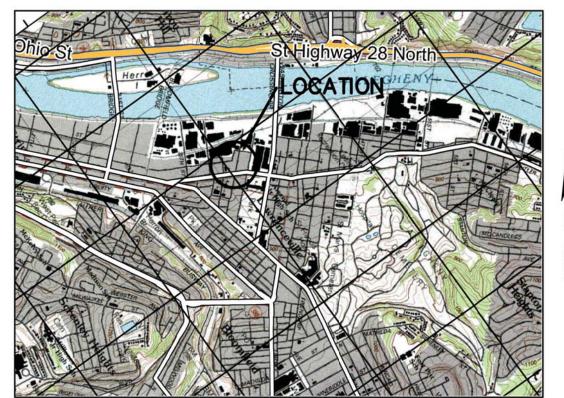

Project Location Map PITTSBURGH EAST, PA USGS Quadrangle (1"=2000')

<u>As Recorded Description</u> Janice W. Donatelli & Jeffrey F. Smith Deed Volume 11569, Page 596 of Lots, of record in the Recorder of Deeds office of the and recorded in Deed Book Volume 8696, page 209. NOT PLOTTABLE - ENTRANCE FACILITIES from its intersection with the Northeasterly line of 37<sup>th</sup> Street: LLC, (also designated as The Artemis Collective, LLC) as evidenced of recorded by Memorandum of Commercial Lease dated March 15, 2012 and recorded in Deed Book or formerly of C. Edward Snyder; Volume 14840, page 427. NOT PLOTTABLE — LEASE AGREEMENT thence Northwestwardly along the Southwesterly line of Mulberry Way; southeasterly line of property which was claimed by adverse possession as more fully recited in Deed Book Volume 8554, page 330. 83 feet Northeastwardly from 37<sup>th</sup> Street: PLOTTED Butler Street at the place of beginning. 811 CALL SERIAL NO. 20200781548