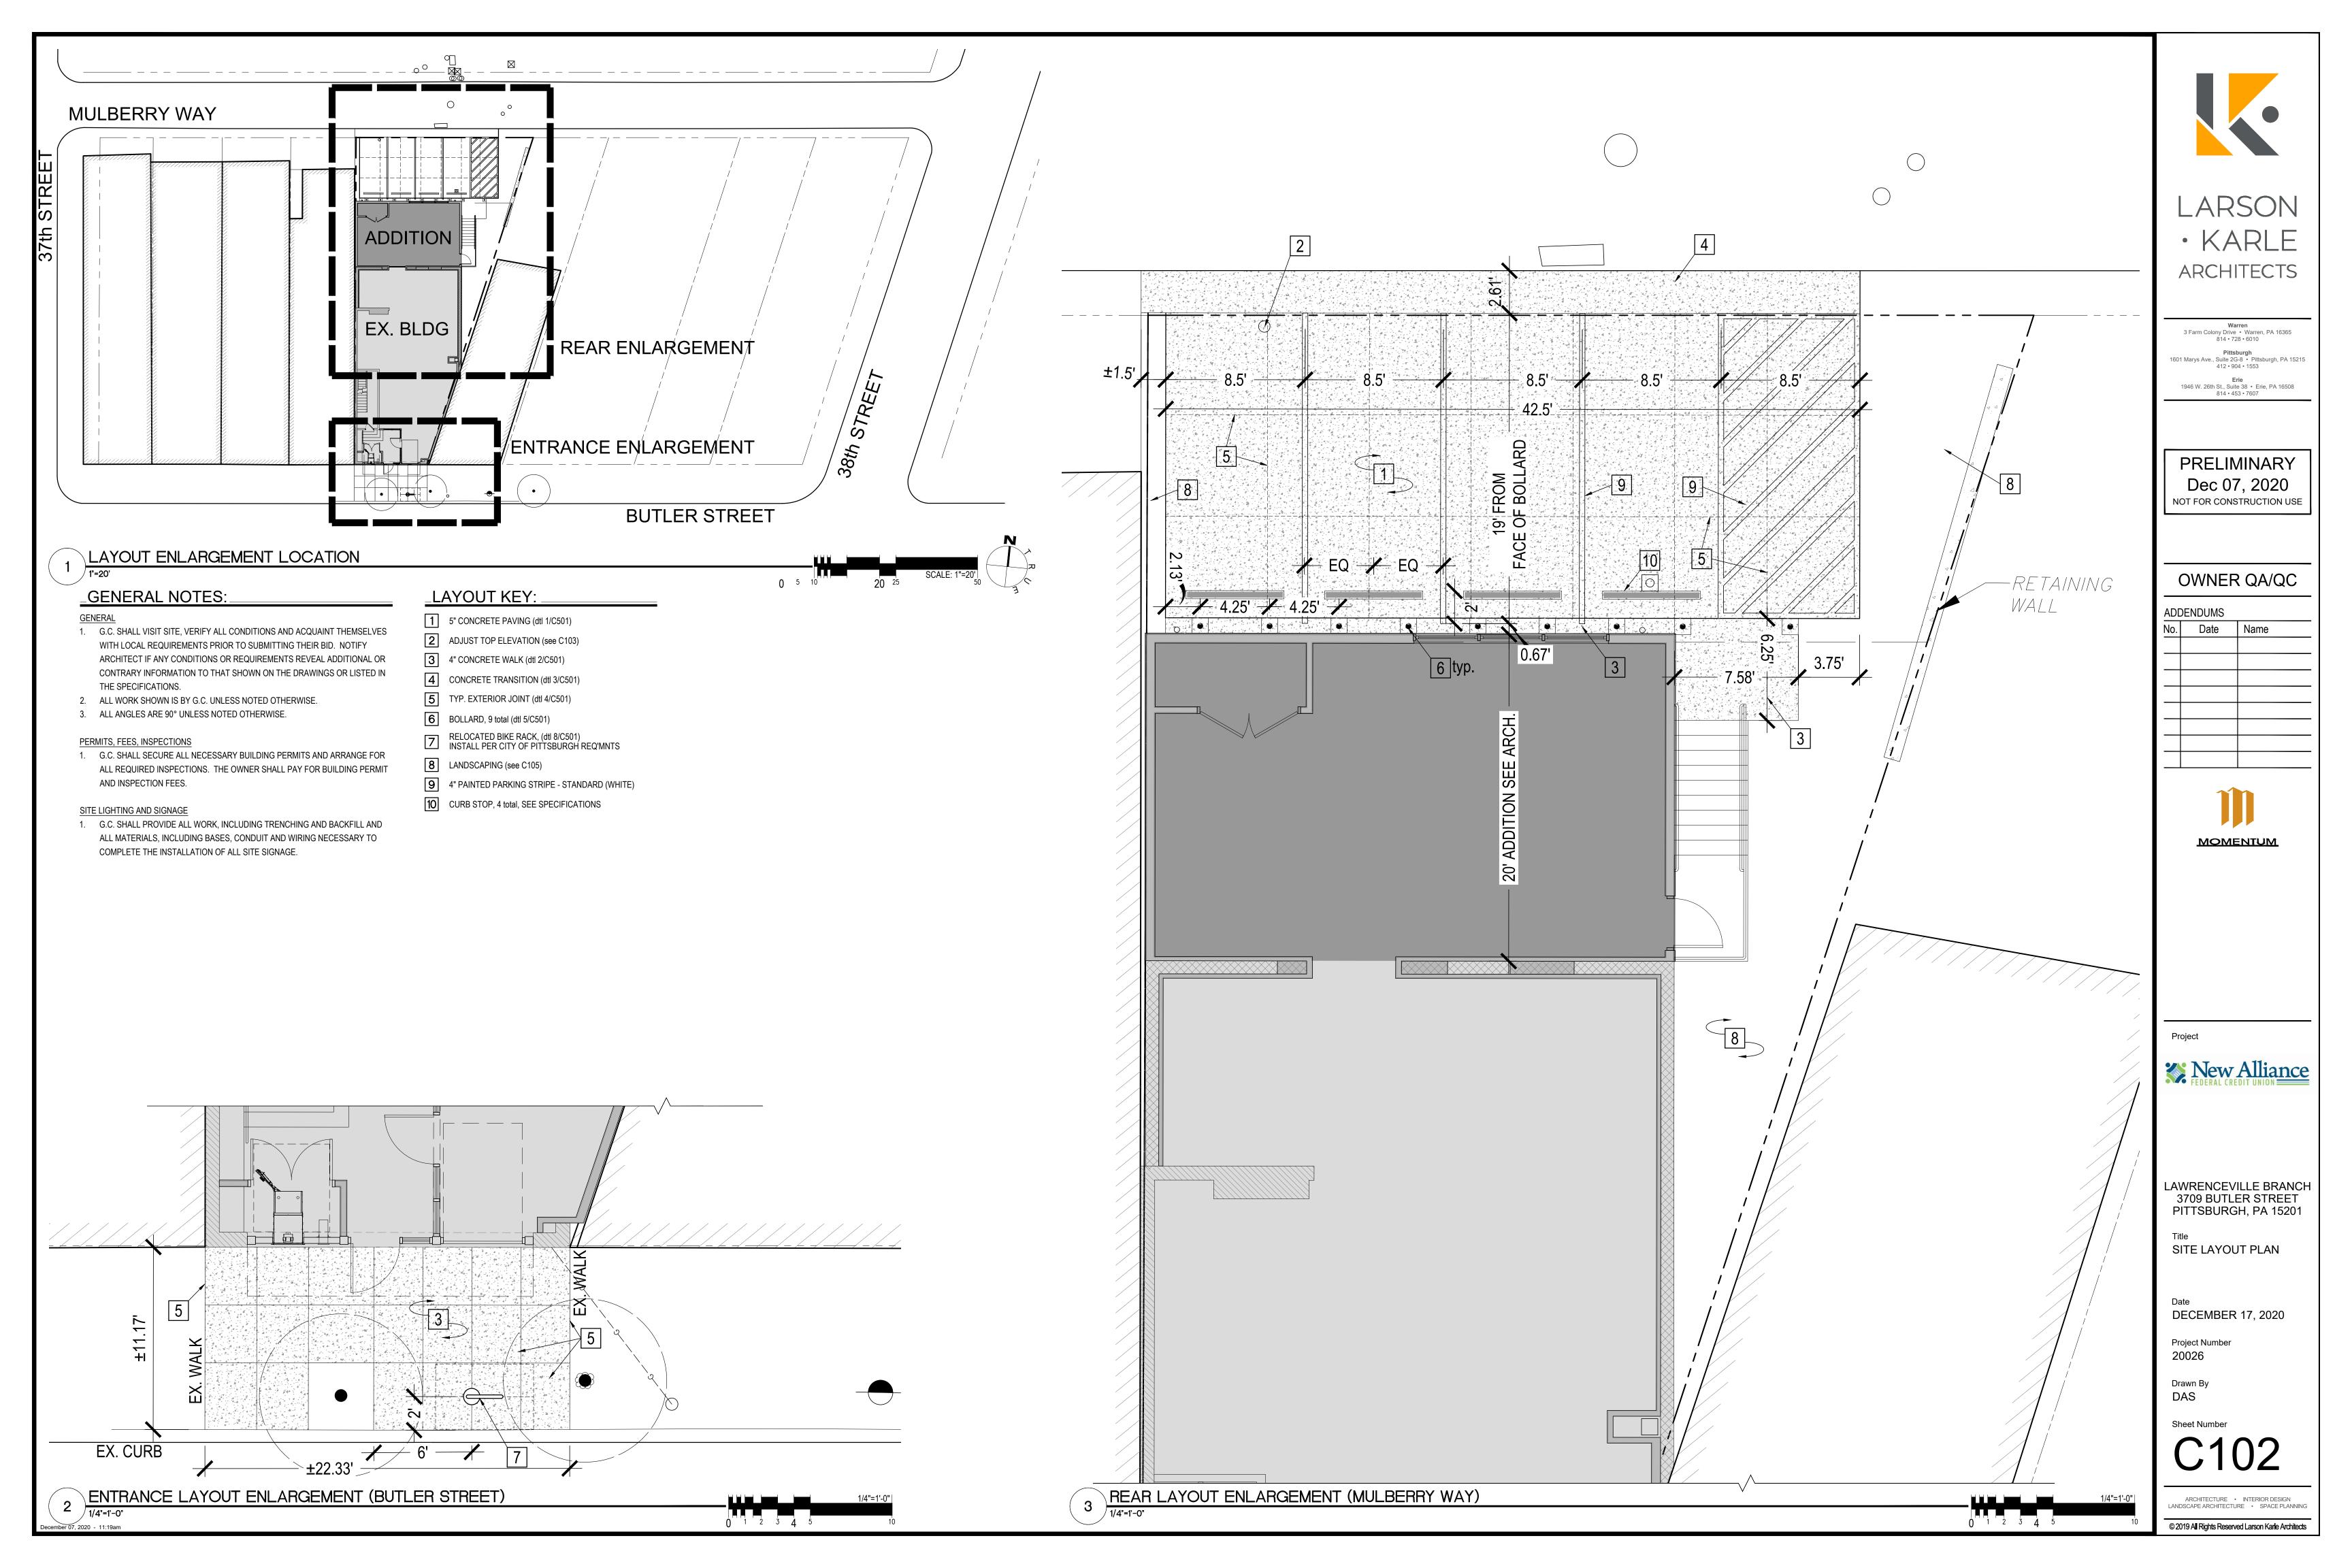

# Application for an Encroachment on City Dedicated Right-Of-Way

| Date: _February 18th, 2021                                                                        |
|---------------------------------------------------------------------------------------------------|
| Applicant Name: Jaysen Fredriksen                                                                 |
| Property Owner's Name (if different from Applicant): <u>New Alliance Federal Credit Union</u>     |
| Address: 109 Bell Street, Suite B, Seattle, WA 98121                                              |
| Phone Number: 206-798-5148 Alternate Phone Number:                                                |
| Location of Proposed Encroachment: 3709 Butler Street, Pittsburgh, PA 15021                       |
| Ward: 6th Council District:Lot and Block: Lot No. 26 and Northeastern foot of Lot No. 25          |
| What is the properties zoning district code: (zoning office 255-2241)                             |
| Planning/Zoning Case OneStop Number (if applicable): ZDR- <u>2020-10176</u>                       |
| Is the existing right-of-way, a street or a sidewalk? Sidewalk                                    |
| Width of Existing Right-of-Way (sidewalk or street): <u>11' - 2"</u> (Before encroachment)        |
| Length of Existing Right-of-Way (sidewalk or street): <u>22' - 4"</u> (Before encroachment)       |
| Width of Proposed Encroachment: <u>3'</u> -0"                                                     |
| Length of Proposed Encroachment: <u>17' - 6"</u>                                                  |
| Number of feet the proposed object will encroach into the ROW: <u>3' -0"</u>                      |
| Description of encroachment: Overhead canopy anchored to the building facade                      |
| Reason for application:                                                                           |
| We would like to be granted an encroachment permit for the overhead canopy, as it will not impede |
| pedestrians from using the right-of-way.                                                          |
|                                                                                                   |