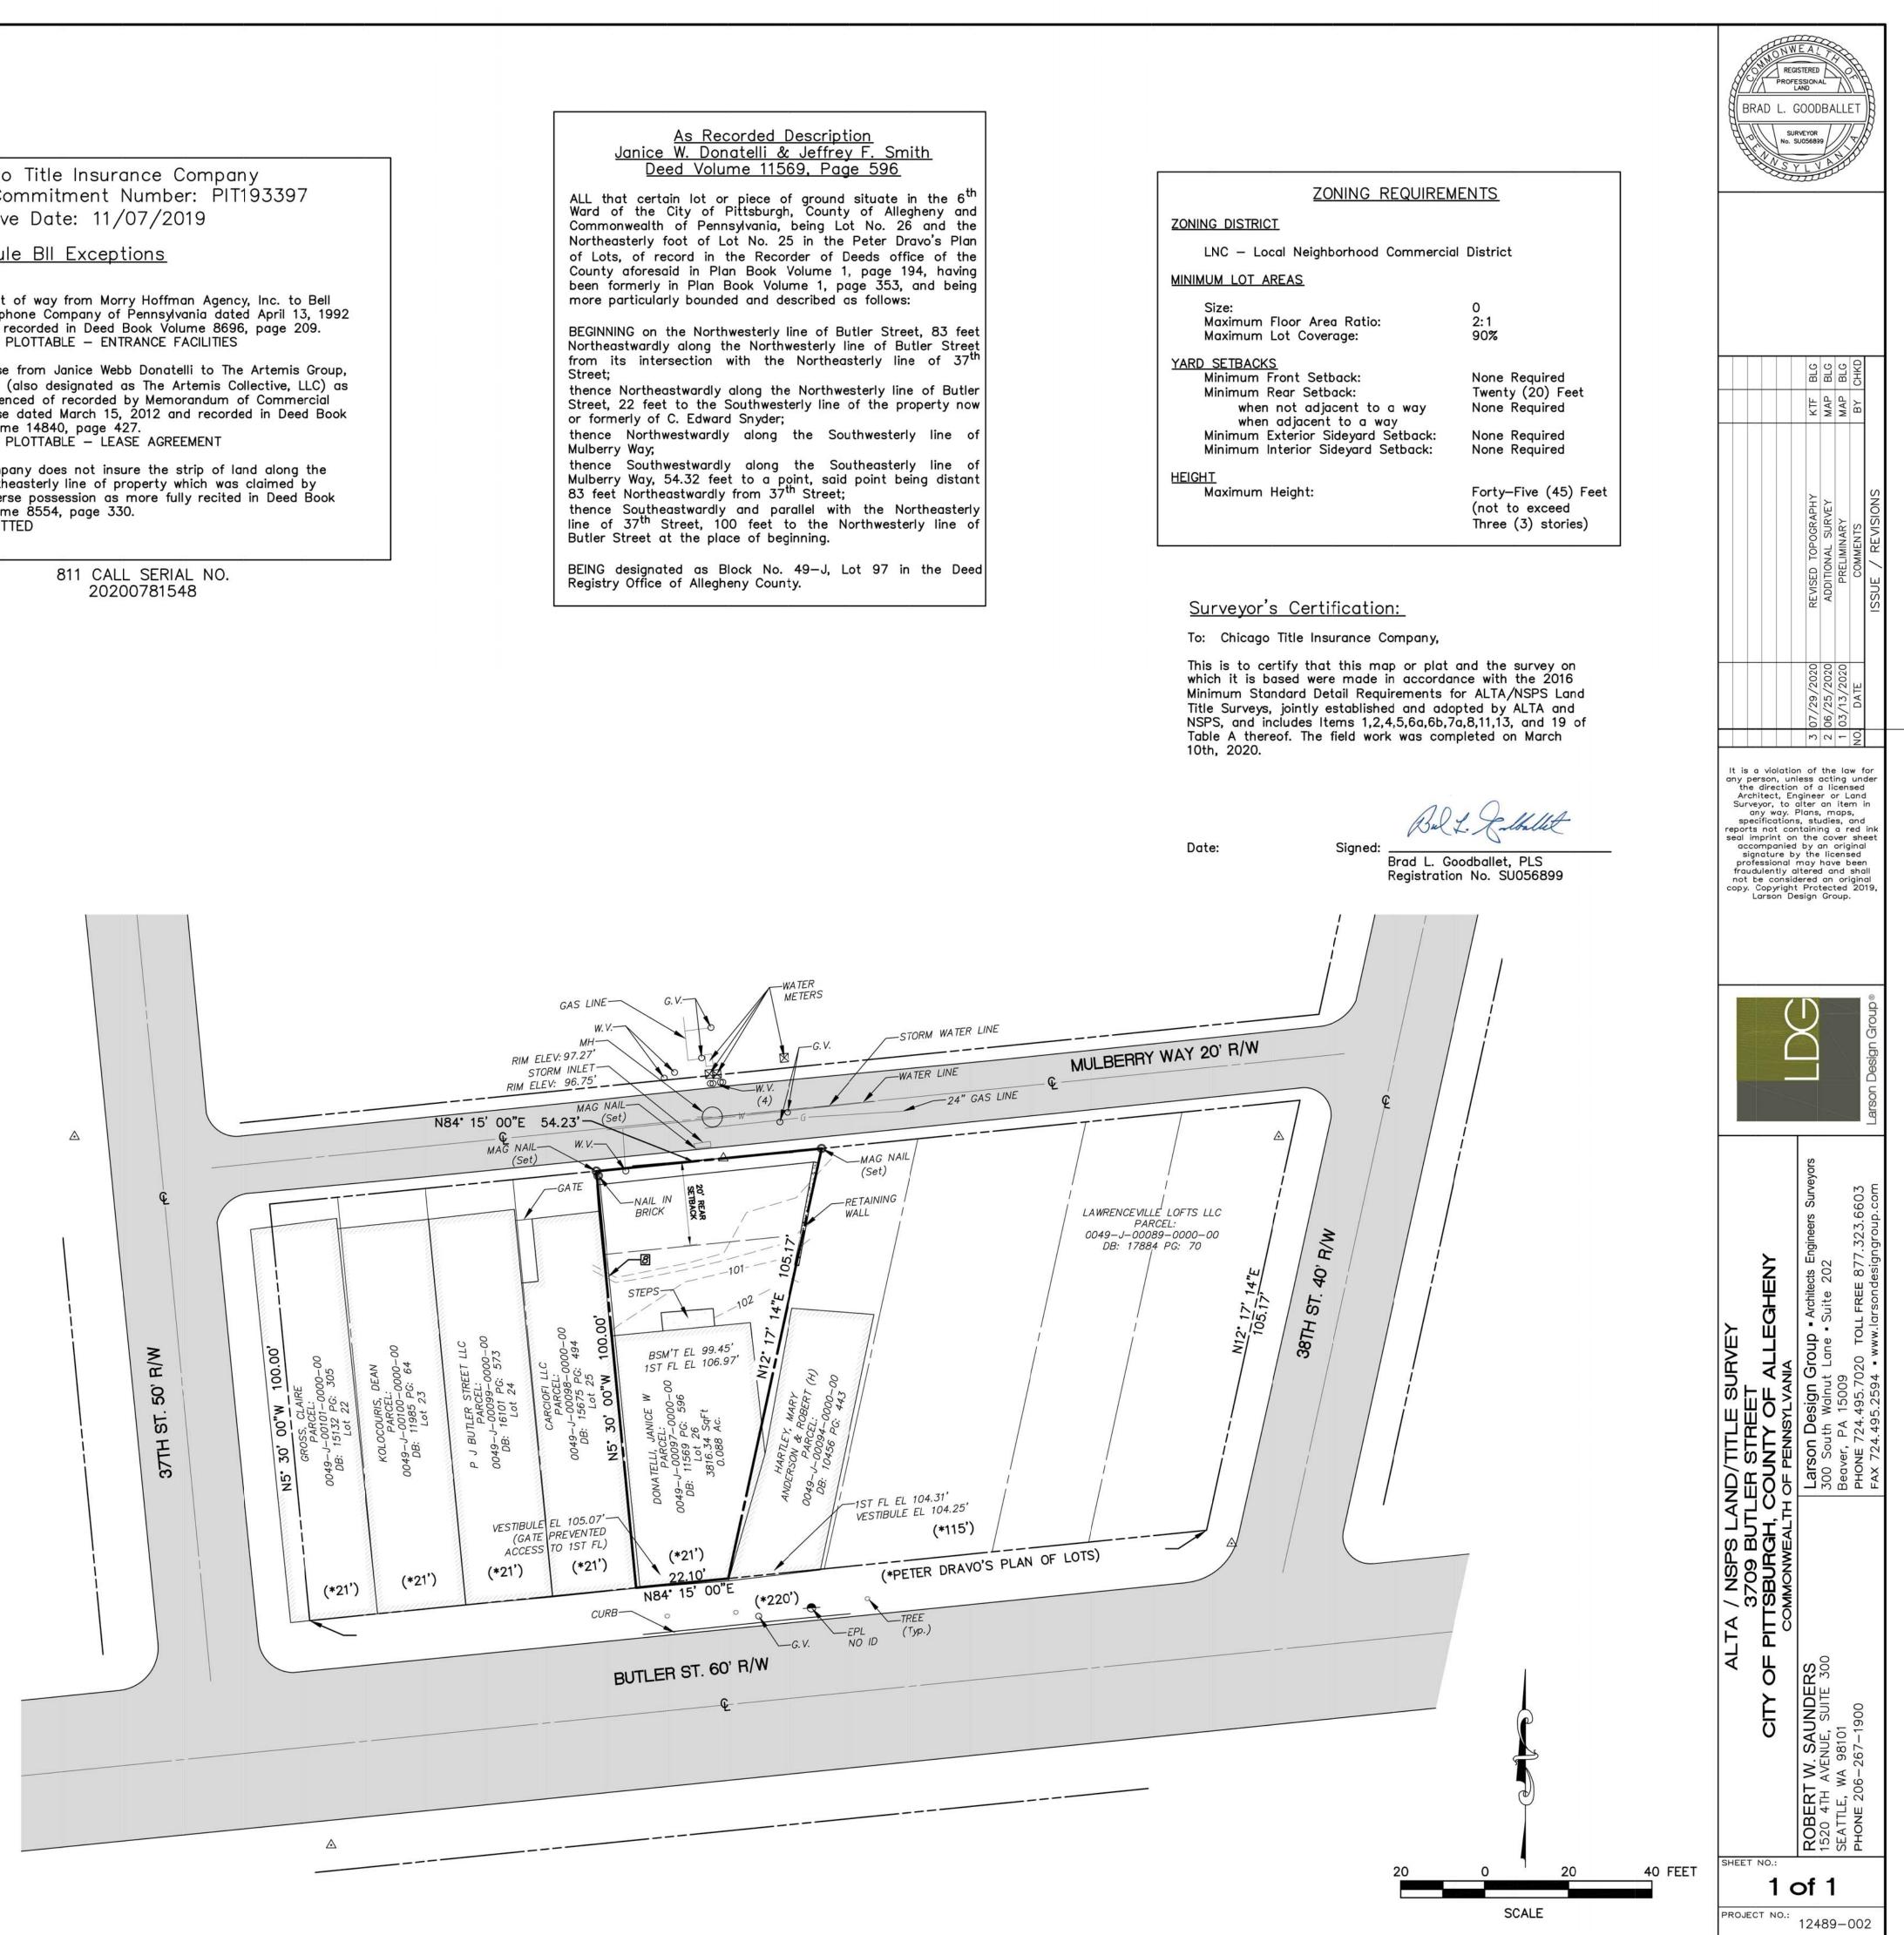

Project Location Map PITTSBURGH EAST, PA USGS Quadrangle (1"=2000')

<u>As Recorded Description</u> Janice W. Donatelli & Jeffrey F. Smith Deed Volume 11569, Page 596 of Lots, of record in the Recorder of Deeds office of the and recorded in Deed Book Volume 8696, page 209. NOT PLOTTABLE - ENTRANCE FACILITIES from its intersection with the Northeasterly line of 37<sup>th</sup> Street: LLC, (also designated as The Artemis Collective, LLC) as evidenced of recorded by Memorandum of Commercial Lease dated March 15, 2012 and recorded in Deed Book or formerly of C. Edward Snyder; Volume 14840, page 427. NOT PLOTTABLE — LEASE AGREEMENT thence Northwestwardly along the Southwesterly line of Mulberry Way; southeasterly line of property which was claimed by adverse possession as more fully recited in Deed Book Volume 8554, page 330. 83 feet Northeastwardly from 37<sup>th</sup> Street: PLOTTED Butler Street at the place of beginning. 811 CALL SERIAL NO. 20200781548

Chicago Title Insurance Company Title Commitment Number: PIT193397 Effective Date: 11/07/2019 Schedule Bll Exceptions 6. Right of way from Morry Hoffman Agency, Inc. to Bell Telephone Company of Pennsylvania dated April 13, 1992 7. Lease from Janice Webb Donatelli to The Artemis Group, 8. Company does not insure the strip of land along the

## ALTA/NSPS Notes:

- A. Land Field Survey performed on Parcel 0049-J-00097-0000-00, 3709 Butler Street, Pittsburgh, PA, 15201 recorded in Allegheny County, PA Deed Book 11569 Page 596, by Larson Design Group on March 10, 2020.
- Butler Street, 37th Street, 38th Street, and Mulberry Way rights-of-way were obtained from The Peter Dravo's Plan of Lots, of record in the Recorder of Deeds Office of the County aforesaid in Plan Book Volume 1, Page 194.
- The property is located Within Zone X per the Federal Emergency Management Agency flood mapping according to Community Panel Number 42003 C035 4H (Effective Date September 26, 2014). The site is determined to be outside the 0.2% chance of annual flooding.
- D. Vertical Datum = NAVD 88 established by GPS
- Bearings shown hereon are based on Pennsylvania South Zone State Plane NAD83 Coordinate System as determined by GPS.
- The "Surveyed Premises" has frontage along Butler Street, a public street.

## <u>UTILITIES</u>

Duquesne Light Company 412-393-7300

Peoples Gas 800-764-0111

PWSA (Pittsburgh Water and Sewer Authority 412-255-2423

| LEGEND                      |                                        |  |  |  |  |  |  |  |  |  |
|-----------------------------|----------------------------------------|--|--|--|--|--|--|--|--|--|
| RIGHT-OF-WAY LINE           |                                        |  |  |  |  |  |  |  |  |  |
| EASEMENT LINE               | · · · · · · · · · · · · · · · · · · ·  |  |  |  |  |  |  |  |  |  |
| CONTOUR LINE                | <u> </u>                               |  |  |  |  |  |  |  |  |  |
| CENTER LINE OF ROAD         |                                        |  |  |  |  |  |  |  |  |  |
| BUILDING SETBACK            |                                        |  |  |  |  |  |  |  |  |  |
| BUILDING LINE               | ·///////////////////////////////////// |  |  |  |  |  |  |  |  |  |
| FENCE LINE                  | x                                      |  |  |  |  |  |  |  |  |  |
| EDGE OF PAVEMENT            | <del> </del>                           |  |  |  |  |  |  |  |  |  |
| EDGE OF GRAVEL/STONE        |                                        |  |  |  |  |  |  |  |  |  |
| CONCRETE CURB               | <del>,</del> )                         |  |  |  |  |  |  |  |  |  |
| CONCRETE/SIDEWALK           |                                        |  |  |  |  |  |  |  |  |  |
| SIGN                        | -                                      |  |  |  |  |  |  |  |  |  |
| BENCHMARK                   | <b>e</b>                               |  |  |  |  |  |  |  |  |  |
| DITCH/SWALE                 |                                        |  |  |  |  |  |  |  |  |  |
| DRAINAGE LINE, MANHOLE & CB | O <sup>MH</sup>                        |  |  |  |  |  |  |  |  |  |
| SANITARY SEWER & MANHOLE    |                                        |  |  |  |  |  |  |  |  |  |
| WATER MAIN & VALVE          | oWVW                                   |  |  |  |  |  |  |  |  |  |
| SEWER FORCE MAIN            | FM                                     |  |  |  |  |  |  |  |  |  |
| GAS MAIN & VALVE            | G~G                                    |  |  |  |  |  |  |  |  |  |
| UNDERGROUND ELECTRIC        |                                        |  |  |  |  |  |  |  |  |  |
| UNDERGROUND CABLE TV        | <i>CTV</i>                             |  |  |  |  |  |  |  |  |  |
| OVERHEAD UTILITIES & POLE   | OH                                     |  |  |  |  |  |  |  |  |  |
| UNDERGROUND TELEPHONE       | UT                                     |  |  |  |  |  |  |  |  |  |
| GUIDE RAIL                  |                                        |  |  |  |  |  |  |  |  |  |
| BEARING / DISTANCE PER THIS | SURVEY S11' 11' 59"W 293.73'           |  |  |  |  |  |  |  |  |  |
| RECORD BEARING / DISTANCE   | (N9° 36 32'E) (301.079                 |  |  |  |  |  |  |  |  |  |
| GRAVEL / CRUSHED STONE      |                                        |  |  |  |  |  |  |  |  |  |
| BITUMINOUS PAVEMENT         |                                        |  |  |  |  |  |  |  |  |  |
|                             |                                        |  |  |  |  |  |  |  |  |  |