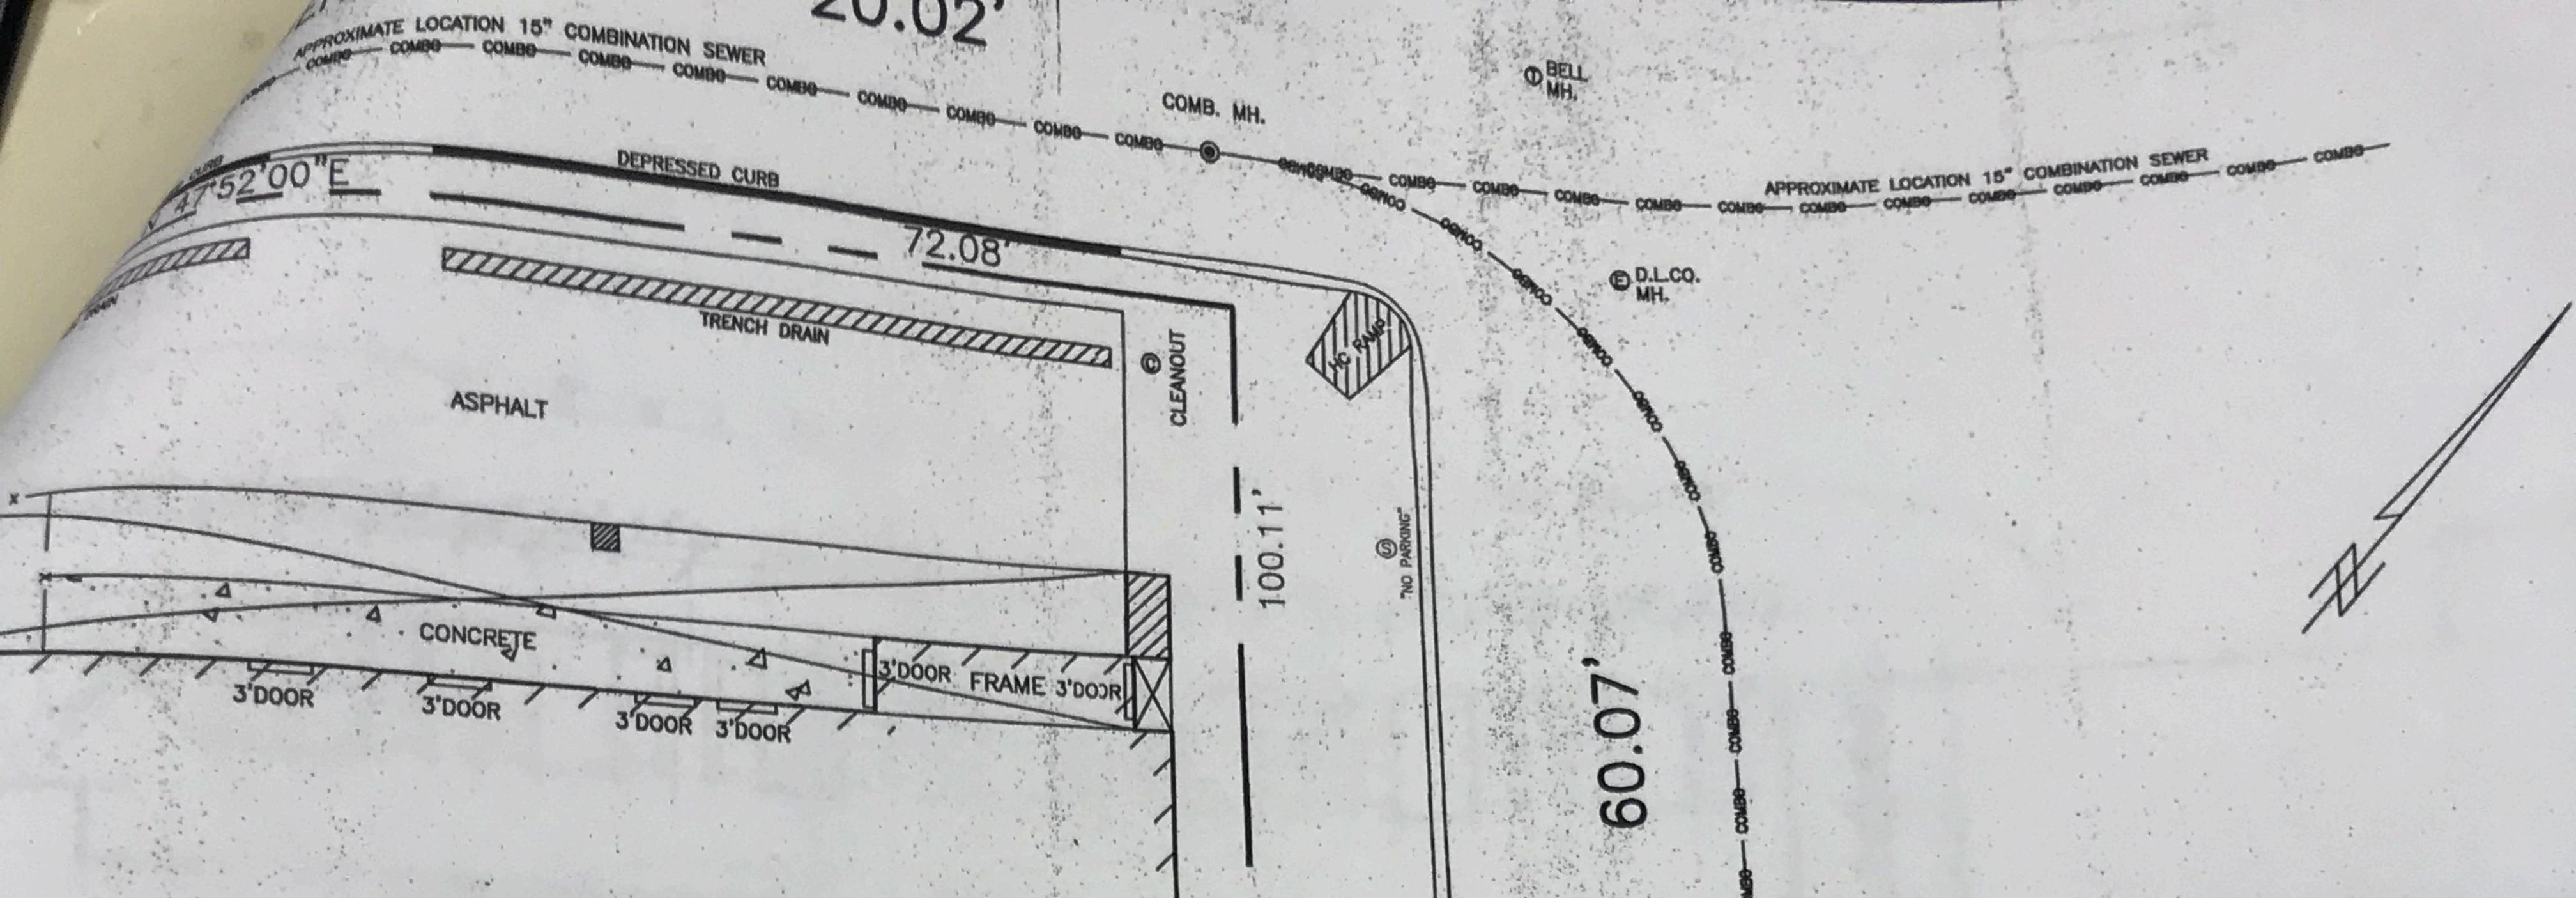

### Application for an Encroachment on City Dedicated Right-Of-Way

| Date08/25/2020                                                                                      |
|-----------------------------------------------------------------------------------------------------|
| Applicant NameR Wine Cellar(Connor Russell)                                                         |
| Property Owner's Name (if different from Applicant)Dicio Nicola                                     |
| Address2031 Penn Ave                                                                                |
| Phone Number:_412-922-0542 Alternate Phone Number:                                                  |
| Location of Proposed Encroachment: _Above front entry door                                          |
| Ward:2 Council District:7Lot and Block9-D-115                                                       |
| What is the properties zoning district code?UI (zoning office 255-2241)                             |
| Planning/Zoning Case OneStop Number (if applicable) _ZDR-2020-06711                                 |
| Is the existing right-of-way, a street or a sidewalk?Sidewalk                                       |
| Width of Existing Right-of-Way (sidewalk or street):12' (Before encroachment)                       |
| Length of Existing Right-of-Way (sidewalk or street):84' (Before encroachment)                      |
| Width of Proposed Encroachment:4'                                                                   |
| Length of Proposed Encroachment:9'-5"                                                               |
| Number of feet the proposed object will encroach into the ROW:3' (overhead)                         |
| Description of encroachment: Aluminum framed fabric awning above entry door                         |
| Reason for application: _The awning depth will cause it to encroach into the public right of way    |
| approximately 3' at a height of 8'-8" above the sidewalk. The awning identifies the entrance to the |
| restaurant                                                                                          |