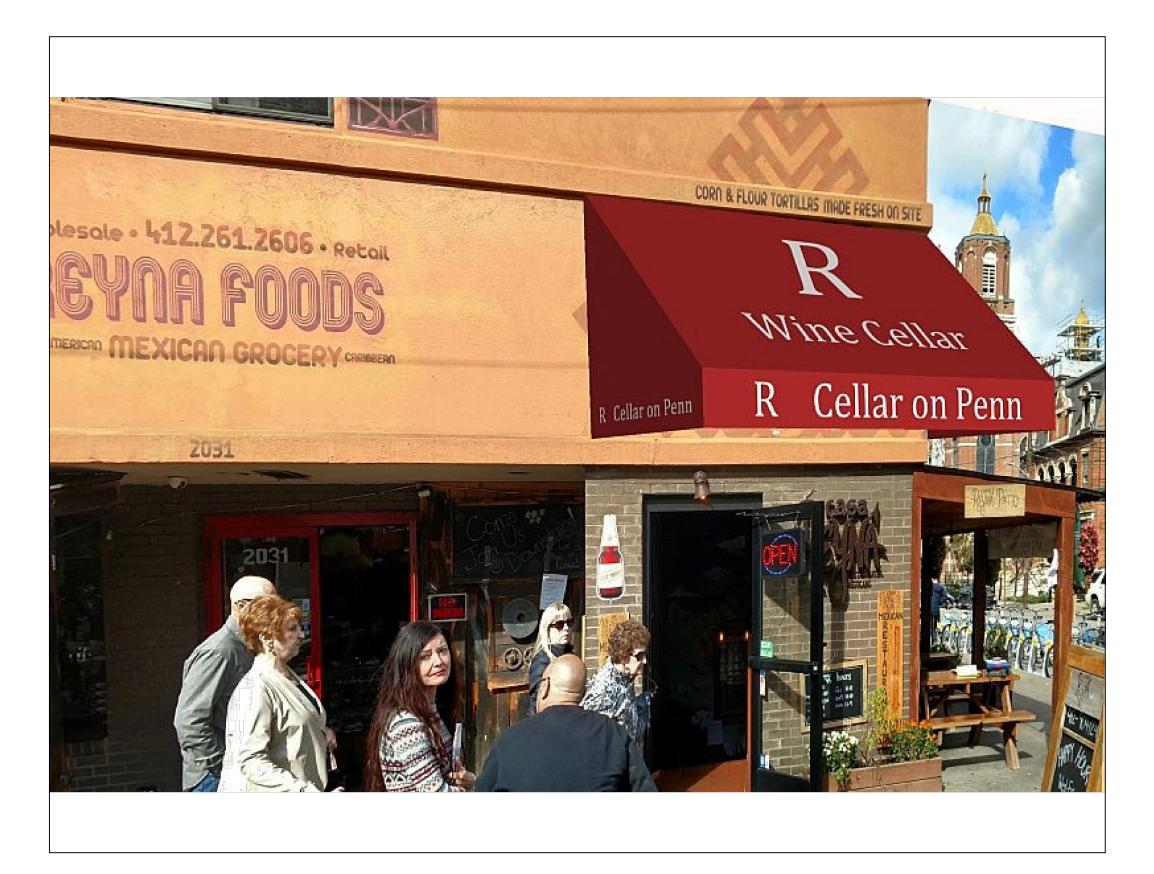

DICIO NICOLA, is proposing to install a new awning, on the existing building that will project over the right of way.

Your favorable approval of this proposed Resolution is hereby recommended.

Sincerely,

The awning will replace an awning that was installed by the previous proprietor but was apparently done so without a permit. The awning will identify the restaurant with the logo and name of the restaurant printed on the fabric. The awning will encroach 3' into the right of way, but will be 8'-8" above the sidewalk and will therefore not reduce the usable space of the sidewalk.

## BUILDING #2031

2 RENDERING (BY VENDOR) NOT TO SCALE

| 9'-5 <u>3</u> " |
|-----------------|
| 4-11.           |
|                 |

- PROPOSED ALUMINUM AND FABRIC AWNING

- EXISTING ROOF STRUCTURE OVER OUTDOOR SEATING

2 RENDERING (BY VENDOR) NOT TO SCALE

| 9'-5 <u>3</u> " |
|-----------------|
| 4-11.           |
|                 |

- PROPOSED ALUMINUM AND FABRIC AWNING

- EXISTING ROOF STRUCTURE OVER OUTDOOR SEATING