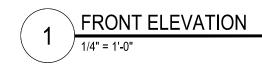

The awning will replace an awning that was installed by the previous proprietor but was apparently done so without a permit. The awning will identify the restaurant with the logo and name of the restaurant printed on the fabric. The awning will encroach 3' into the right of way, but will be 8'-8" above the sidewalk and will therefore not reduce the usable space of the sidewalk.

## BUILDING #2031

2 RENDERING (BY VENDOR) NOT TO SCALE

| 9'-5 <u>3</u> " |
|-----------------|
| 4-11.           |
|                 |

- PROPOSED ALUMINUM AND FABRIC AWNING

- EXISTING ROOF STRUCTURE OVER OUTDOOR SEATING

2 RENDERING (BY VENDOR) NOT TO SCALE

| 9'-5 <u>3</u> " |
|-----------------|
| 4-11.           |
|                 |

- PROPOSED ALUMINUM AND FABRIC AWNING

- EXISTING ROOF STRUCTURE OVER OUTDOOR SEATING