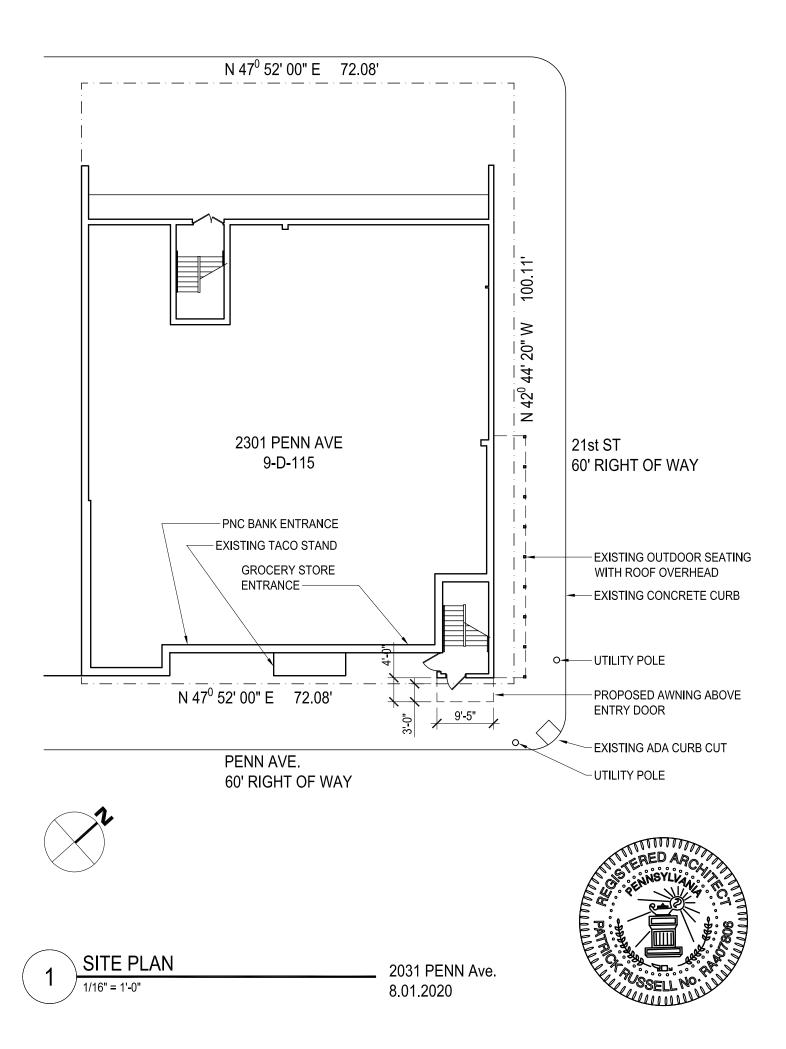

The awning will replace an awning that was installed by the previous proprietor but was apparently done so without a permit. The awning will identify the restaurant with the logo and name of the restaurant printed on the fabric. The awning will encroach 3' into the right of way, but will be 8'-8" above the sidewalk and will therefore not reduce the usable space of the sidewalk.

### Application for an Encroachment on City Dedicated Right-Of-Way

| Date08/25/2020                                                                                      |
|-----------------------------------------------------------------------------------------------------|
| Applicant NameR Wine Cellar(Connor Russell)                                                         |
| Property Owner's Name (if different from Applicant)Dicio Nicola                                     |
| Address2031 Penn Ave                                                                                |
| Phone Number:_412-922-0542 Alternate Phone Number:                                                  |
| Location of Proposed Encroachment: _Above front entry door                                          |
| Ward:2 Council District:7Lot and Block9-D-115                                                       |
| What is the properties zoning district code?UI (zoning office 255-2241)                             |
| Planning/Zoning Case OneStop Number (if applicable) _ZDR-2020-06711                                 |
| Is the existing right-of-way, a street or a sidewalk?Sidewalk                                       |
| Width of Existing Right-of-Way (sidewalk or street):12' (Before encroachment)                       |
| Length of Existing Right-of-Way (sidewalk or street):84' (Before encroachment)                      |
| Width of Proposed Encroachment:4'                                                                   |
| Length of Proposed Encroachment:9'-5"                                                               |
| Number of feet the proposed object will encroach into the ROW:3' (overhead)                         |
| Description of encroachment: Aluminum framed fabric awning above entry door                         |
| Reason for application: _The awning depth will cause it to encroach into the public right of way    |
| approximately 3' at a height of 8'-8" above the sidewalk. The awning identifies the entrance to the |
| restaurant                                                                                          |