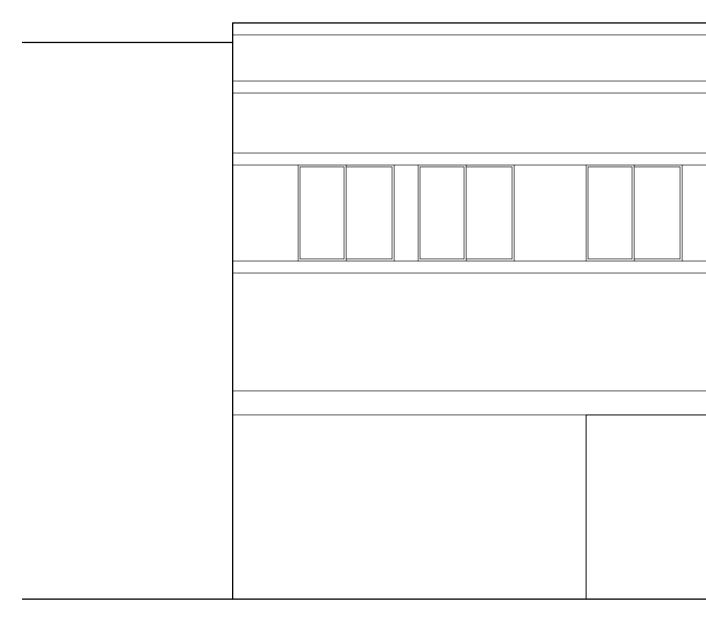

# 2 - STORY BRICK & STUCCO

## BUILDING #2031

2 RENDERING (BY VENDOR) NOT TO SCALE

| 9'-5 <u>3</u> " |
|-----------------|
| 4-11.           |
|                 |

- PROPOSED ALUMINUM AND FABRIC AWNING

- EXISTING ROOF STRUCTURE OVER OUTDOOR SEATING

2 RENDERING (BY VENDOR) NOT TO SCALE

| 9'-5 <u>3</u> " |
|-----------------|
| 4-11.           |
|                 |

- PROPOSED ALUMINUM AND FABRIC AWNING

- EXISTING ROOF STRUCTURE OVER OUTDOOR SEATING