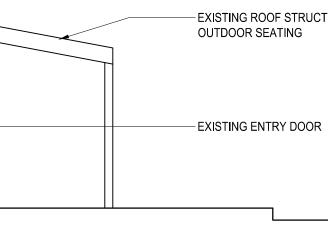

## BUILDING #2031

2 RENDERING (BY VENDOR) NOT TO SCALE

| 9'-5 <u>3</u> " |
|-----------------|
| 4-11.           |
|                 |

- PROPOSED ALUMINUM AND FABRIC AWNING

- EXISTING ROOF STRUCTURE OVER OUTDOOR SEATING

2 RENDERING (BY VENDOR) NOT TO SCALE

| 9'-5 <u>3</u> " |
|-----------------|
| 4-11.           |
|                 |

- PROPOSED ALUMINUM AND FABRIC AWNING

- EXISTING ROOF STRUCTURE OVER OUTDOOR SEATING