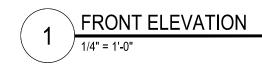

## BUILDING #2031

2 RENDERING (BY VENDOR) NOT TO SCALE

| 9'-5 <u>3</u> " |
|-----------------|
| 4-11.           |
|                 |

- PROPOSED ALUMINUM AND FABRIC AWNING

- EXISTING ROOF STRUCTURE OVER OUTDOOR SEATING

2 RENDERING (BY VENDOR) NOT TO SCALE

| 9'-5 <u>3</u> " |
|-----------------|
| 4-11.           |
|                 |

- PROPOSED ALUMINUM AND FABRIC AWNING

- EXISTING ROOF STRUCTURE OVER OUTDOOR SEATING