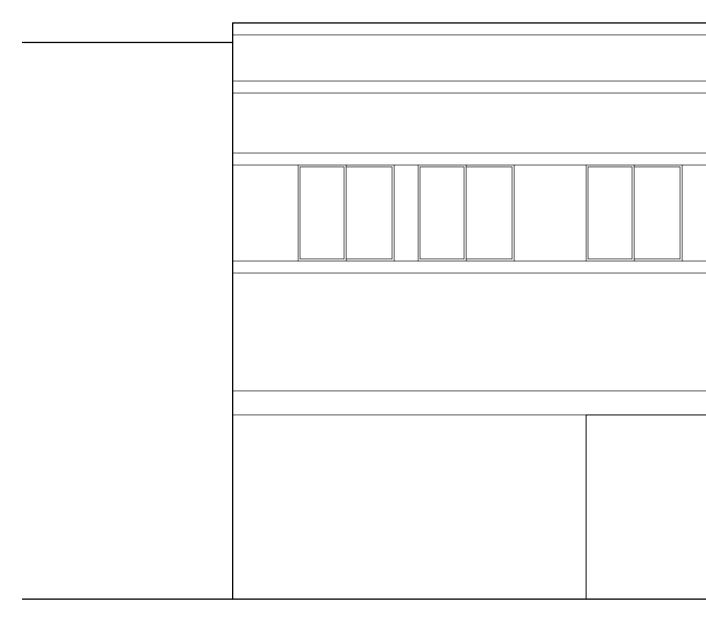

# 2 - STORY BRICK & STUCCO

## BUILDING #2031

2 RENDERING (BY VENDOR) NOT TO SCALE

| 9'-5 <u>3</u> " |
|-----------------|
| 4-11.           |
|                 |

- PROPOSED ALUMINUM AND FABRIC AWNING

- EXISTING ROOF STRUCTURE OVER OUTDOOR SEATING