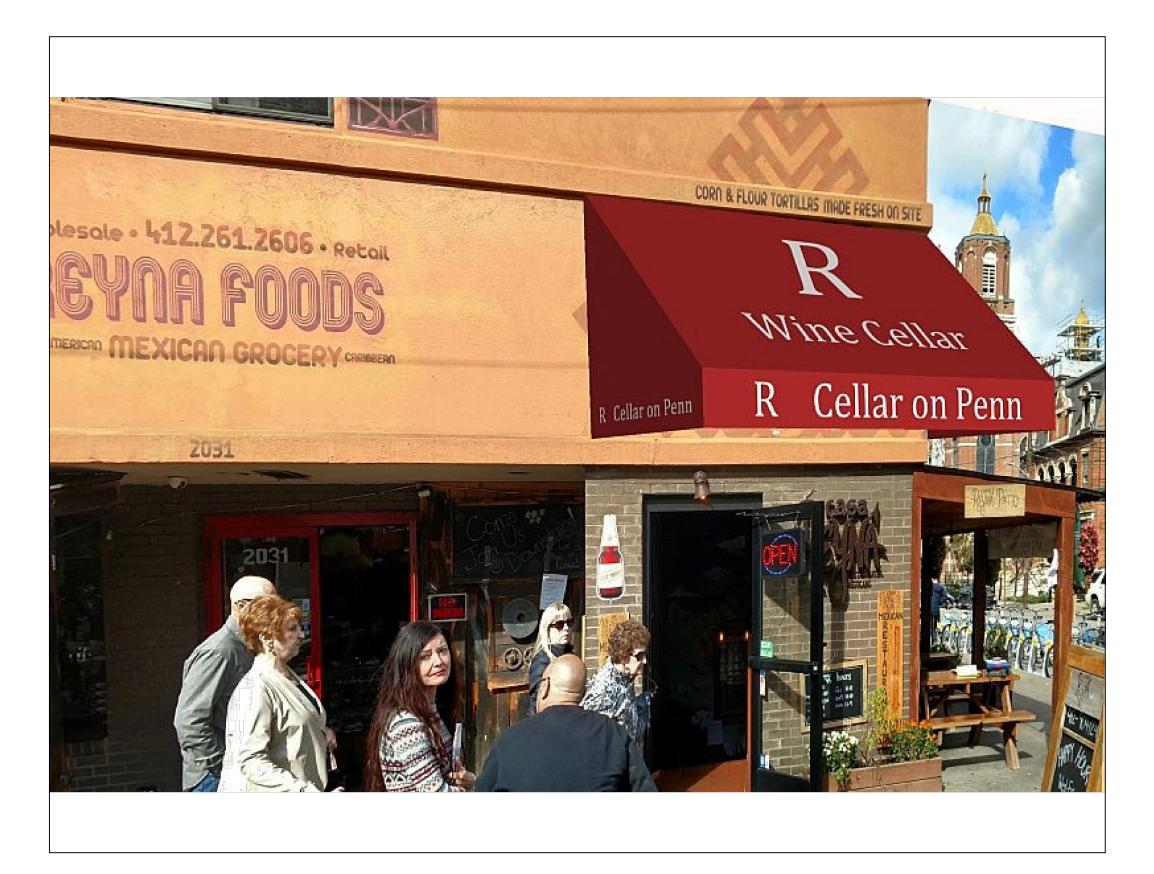

DICIO NICOLA, is proposing to install a new awning, on the existing building that will project over the right of way.

Your favorable approval of this proposed Resolution is hereby recommended.

Sincerely,

The awning will replace an awning that was installed by the previous proprietor but was apparently done so without a permit. The awning will identify the restaurant with the logo and name of the restaurant printed on the fabric. The awning will encroach 3' into the right of way, but will be 8'-8" above the sidewalk and will therefore not reduce the usable space of the sidewalk.