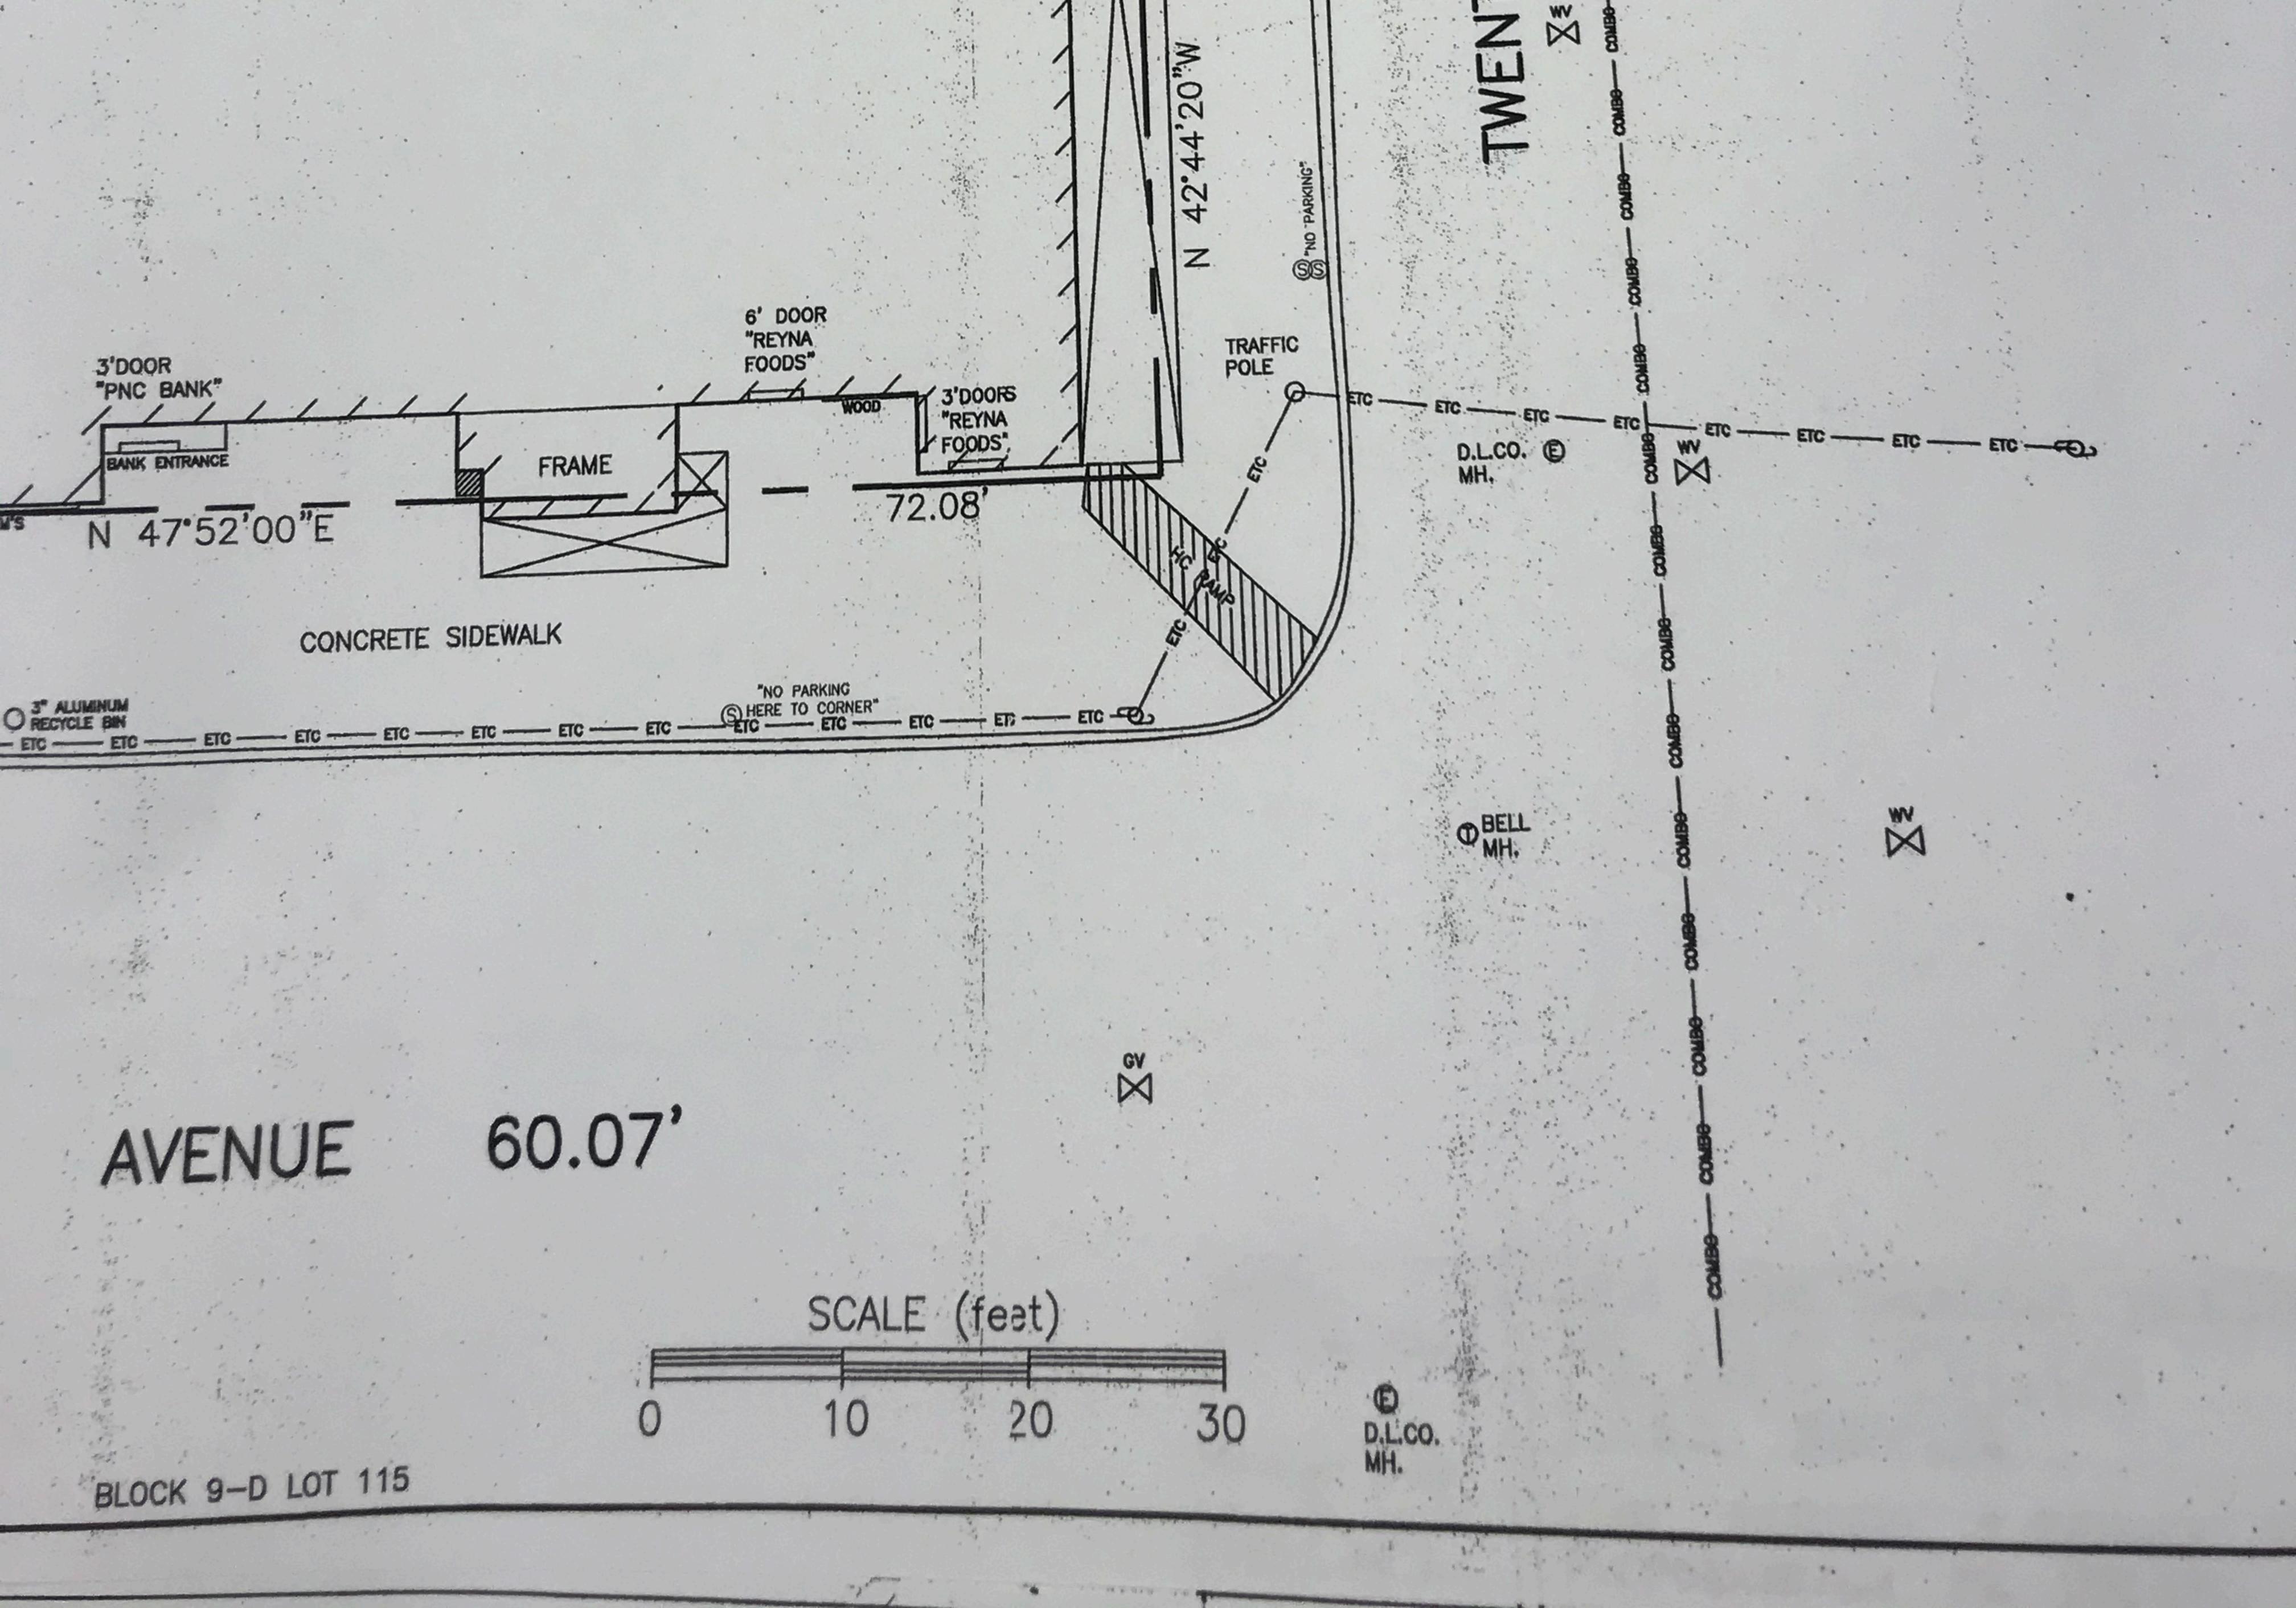

### Application for an Encroachment on City Dedicated Right-Of-Way

| Date08/25/2020                                                                                      |
|-----------------------------------------------------------------------------------------------------|
| Applicant NameR Wine Cellar(Connor Russell)                                                         |
| Property Owner's Name (if different from Applicant)Dicio Nicola                                     |
| Address2031 Penn Ave                                                                                |
| Phone Number:_412-922-0542 Alternate Phone Number:                                                  |
| Location of Proposed Encroachment: _Above front entry door                                          |
| Ward:2 Council District:7Lot and Block9-D-115                                                       |
| What is the properties zoning district code?UI (zoning office 255-2241)                             |
| Planning/Zoning Case OneStop Number (if applicable) _ZDR-2020-06711                                 |
| Is the existing right-of-way, a street or a sidewalk?Sidewalk                                       |
| Width of Existing Right-of-Way (sidewalk or street):12' (Before encroachment)                       |
| Length of Existing Right-of-Way (sidewalk or street):84' (Before encroachment)                      |
| Width of Proposed Encroachment:4'                                                                   |
| Length of Proposed Encroachment:9'-5"                                                               |
| Number of feet the proposed object will encroach into the ROW:3' (overhead)                         |
| Description of encroachment: Aluminum framed fabric awning above entry door                         |
| Reason for application: _The awning depth will cause it to encroach into the public right of way    |
| approximately 3' at a height of 8'-8" above the sidewalk. The awning identifies the entrance to the |
| restaurant                                                                                          |