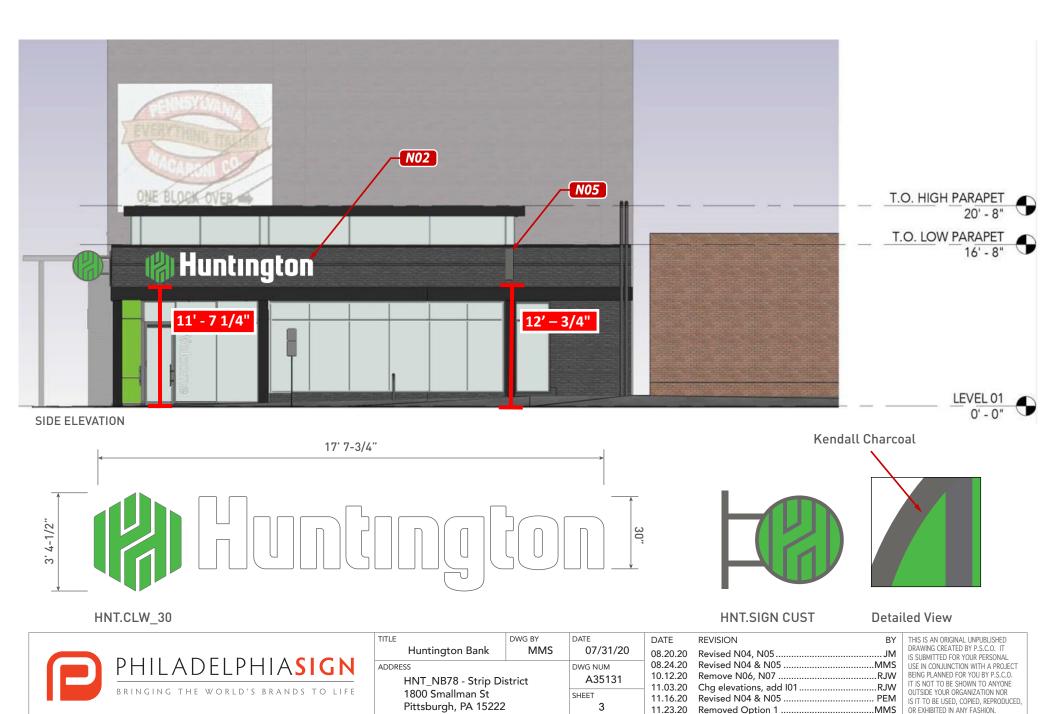

20 AMP Disconnect Switch

10"

- N01 HNT.CLW\_30 30" White Illuminated Thru the Wall Channel Letters 3' 4-1/2" oah x 17' 7-3/4" oal (60.1 SF)
- N03 HNT.SIGN.CUST Custom ATM/ND Illuminated Surround Dimensions TBD
- N04 HNT.SIGN.CUST Custom Double Faced Illuminated Blade Sign w/ Kendall Charcoal Color Background Dimensions TBD