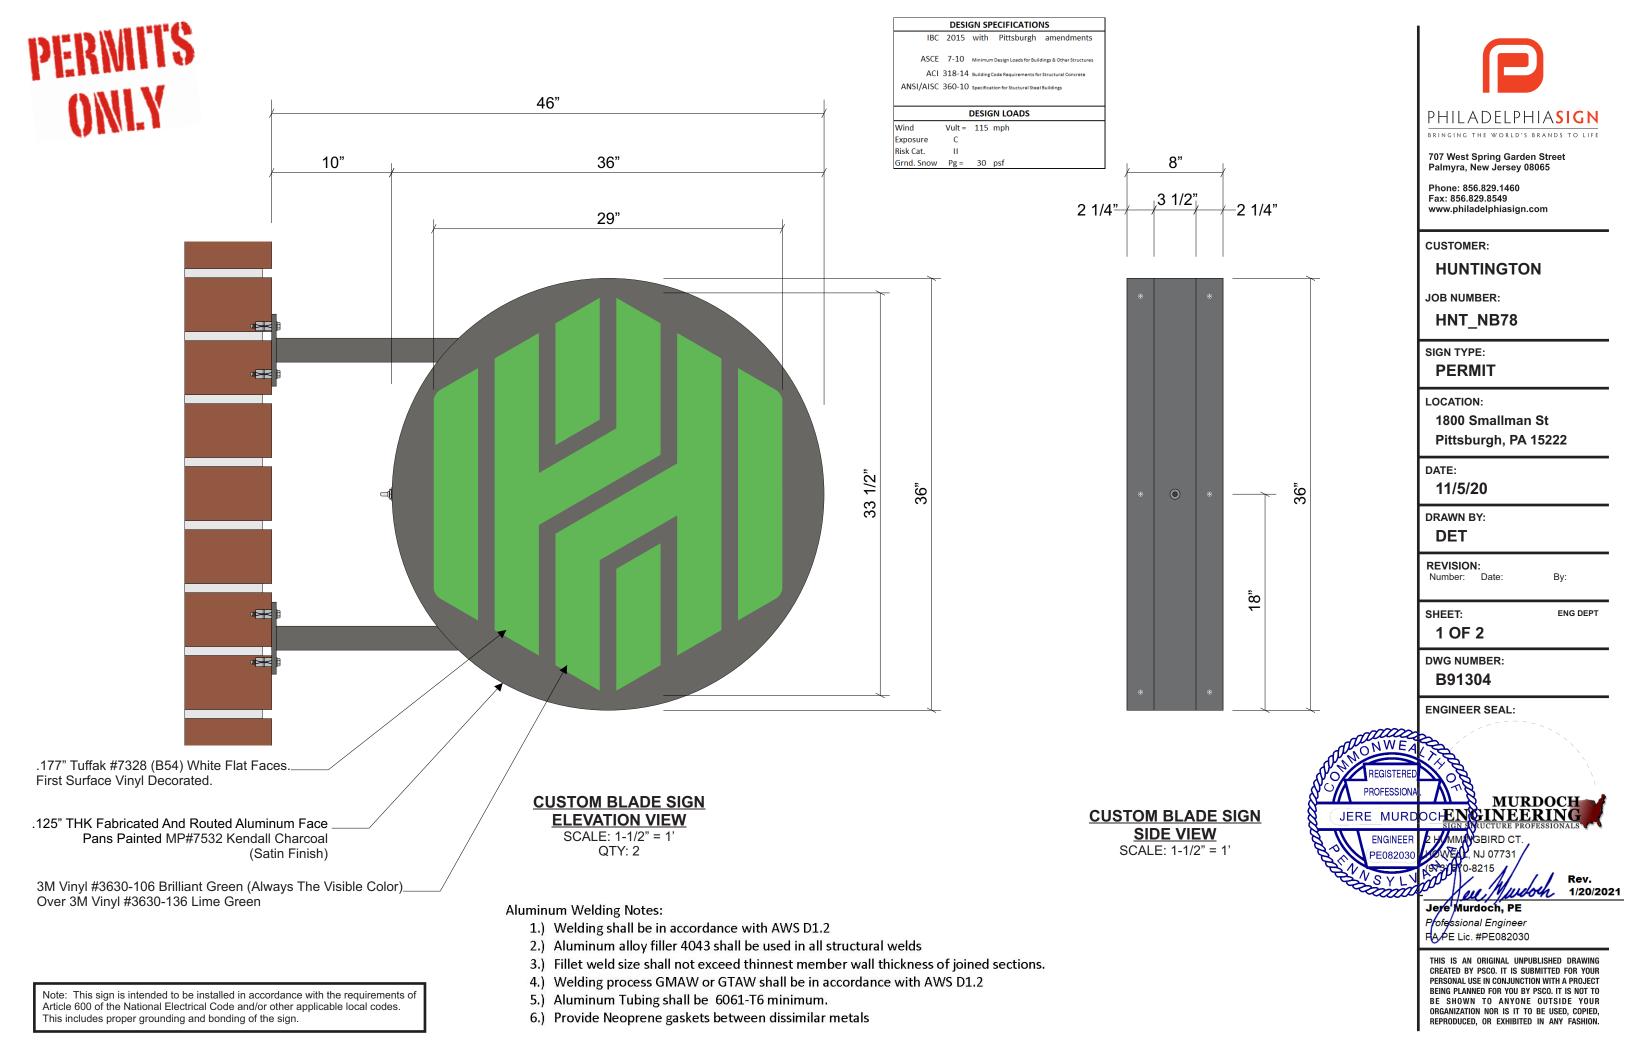

DEMETRIOS PATRINOS, is proposing to install (2) new projecting signs, for Huntington Bank, on an existing building. Kindly let us know if you have objection to this request.

KR/JM

Attachments

WILLIAM PEDUTO MAYOR

DEMETRIOS PATRINOS, is proposing to install (2) new projecting signs, for Huntington Bank, on an existing building.

Your favorable approval of this proposed Resolution is hereby recommended.

Sincerely,

Karina Ricks Director

KR:JM Attachments

February 16, 2021

Karina Ricks, Director Department of Mobility & Infrastructure 611 Second Ave., Pittsburgh, PA 15219

RE: Encroachment for Huntington Bank projection signs

On behalf of Huntington located at 1800 Smallman St., we are requesting an encroachment permit allowing two projection signs. Both signs will have a 12' clearance from the bottom of the signs to grade and will overhang into the sidewalk right with a 46" overall projection from the building wall.

The design for these projecting blade signs is consistent with the bank's branding. It is our belief that this request will not have an adverse effect on the neighborhood.

Thank you, Cindy Krizinsky

Office Manager, Custom Signs Inc.

20 AMP Disconnect Switch

10"

- N01 HNT.CLW\_30 30" White Illuminated Thru the Wall Channel Letters 3' 4-1/2" oah x 17' 7-3/4" oal (60.1 SF)
- N03 HNT.SIGN.CUST Custom ATM/ND Illuminated Surround Dimensions TBD
- N04 HNT.SIGN.CUST Custom Double Faced Illuminated Blade Sign w/ Kendall Charcoal Color Background Dimensions TBD