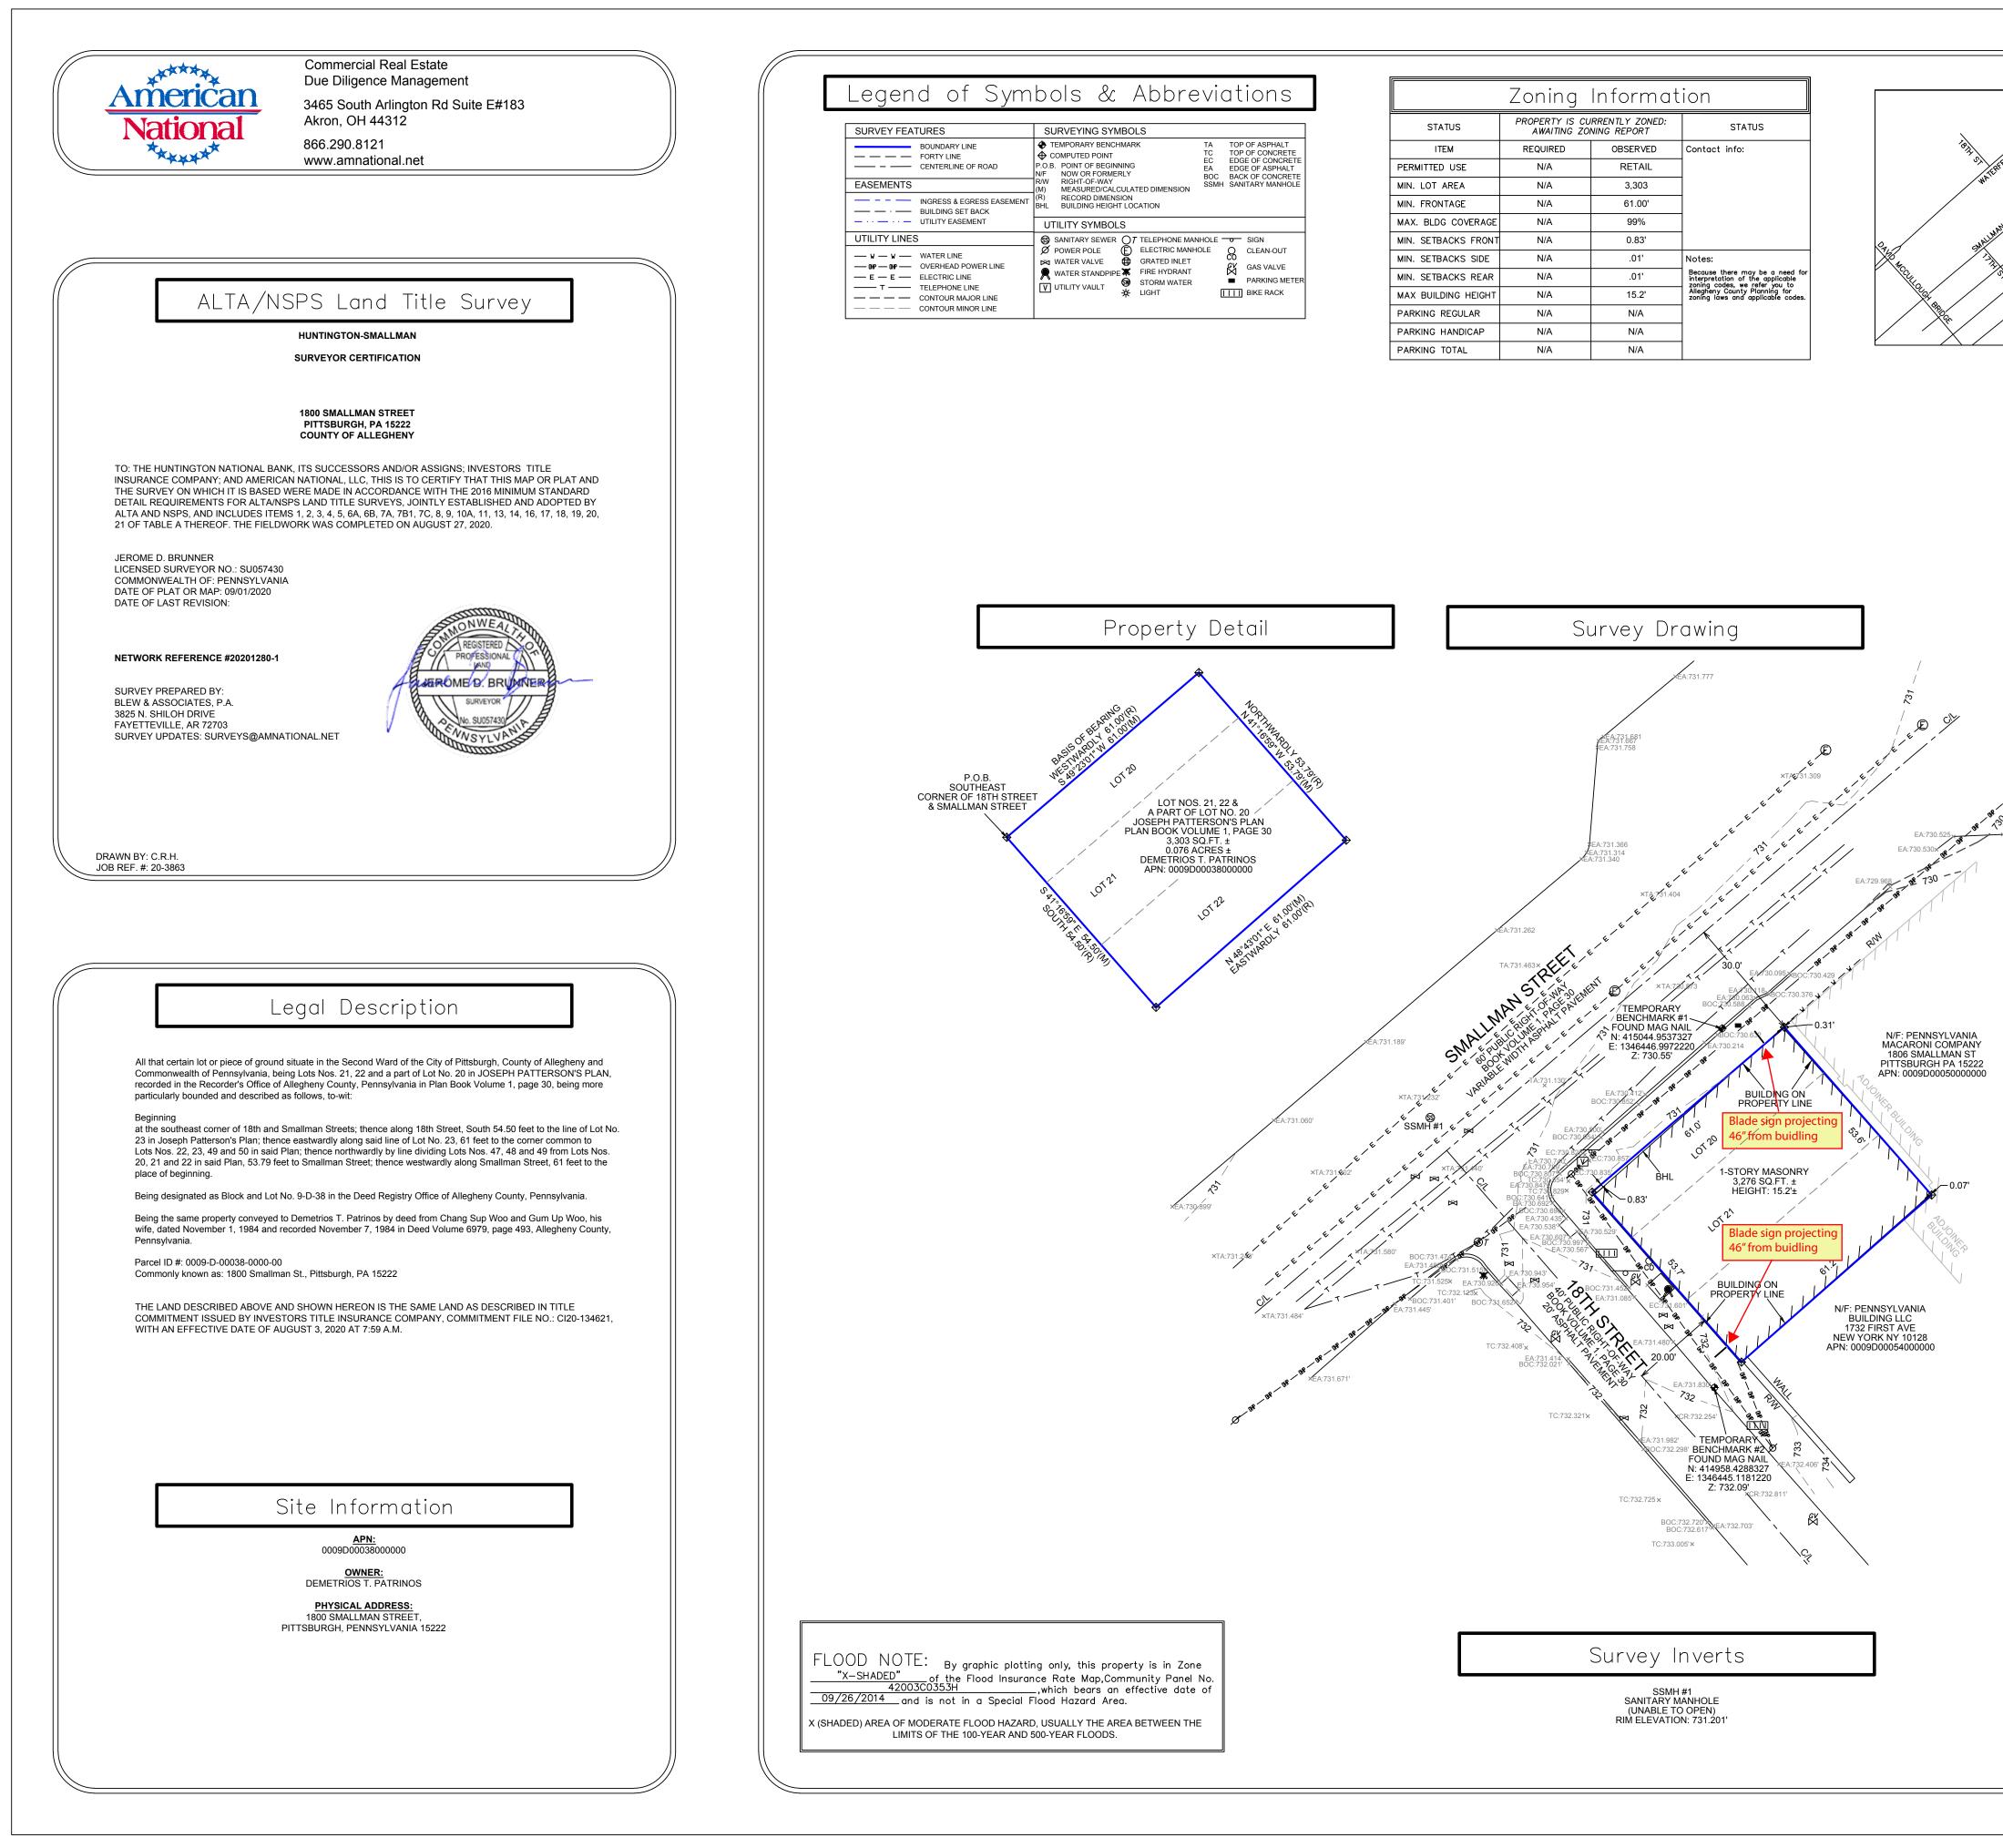

| f Sym                                                        | bols & Abbreviations                                                                                                                                                                                                                                                                                                                                                                                                                                                                                                                                                                                                                                                                                                                                                                                                                                                                                                                                                                                                                                                                                                                                                                                                                                                                                                                                                                                         |
|--------------------------------------------------------------|--------------------------------------------------------------------------------------------------------------------------------------------------------------------------------------------------------------------------------------------------------------------------------------------------------------------------------------------------------------------------------------------------------------------------------------------------------------------------------------------------------------------------------------------------------------------------------------------------------------------------------------------------------------------------------------------------------------------------------------------------------------------------------------------------------------------------------------------------------------------------------------------------------------------------------------------------------------------------------------------------------------------------------------------------------------------------------------------------------------------------------------------------------------------------------------------------------------------------------------------------------------------------------------------------------------------------------------------------------------------------------------------------------------|
| LINE<br>E OF ROAD                                            | SURVEYING SYMBOLS             TEMPORARY BENCHMARK          TA          TOP OF ASPHALT          TC         TOP OF CONCRETE         EC         EDGE OF CONCRETE         EA         EDGE OF CONCRETE         EA         EDGE OF ASPHALT         N/F NOW OR FORMERLY         BOC         BACK OF CONCRETE         R/W         RIGHT-OF-WAY         SMH         SAMH SANITARY MANHOLE                                                                                                                                                                                                                                                                                                                                                                                                                                                                                                                                                                                                                                                                                                                                                                                                                                                                                                                                                                                                                             |
| EGRESS EASEMENT<br>ET BACK<br>EMENT                          | (M) MEASURED/CALCULATED DIMENSION COMPARING WATHER<br>(R) RECORD DIMENSION<br>BHL BUILDING HEIGHT LOCATION<br>UTILITY SYMBOLS                                                                                                                                                                                                                                                                                                                                                                                                                                                                                                                                                                                                                                                                                                                                                                                                                                                                                                                                                                                                                                                                                                                                                                                                                                                                                |
| E<br>POWER LINE<br>INE<br>: LINE<br>IAJOR LINE<br>IINOR LINE | SANITARY SEWER       OT       TELEPHONE MANHOLE       ●       SIGN         Ø       POWER POLE       ELECTRIC MANHOLE       O       CLEAN-OUT         Image: Water Valve       Image: Grated Inlet       O       Gas Valve         Image: Water Standpipe       Fire Hydrant       Image: Grated Inlet       O         Image: Water Standpipe       Fire Hydrant       Image: Grated Inlet       Image: Grated Inlet         Image: Water Standpipe       Fire Hydrant       Image: Grated Inlet       Image: Grated Inlet       Image: Grated Inlet         Image: Water Standpipe       Fire Hydrant       Image: Grated Inlet       Image: Grated Inlet       Image: Grated Inlet       Image: Grated Inlet         Image: Water Standpipe       Fire Hydrant       Image: Grated Inlet       Image: Grated Inlet       Image: Grated Inlet       Image: Grated Inlet         Image: Water Standpipe       Image: Grated Inlet       Image: Grat |

| Zoning Information  |          |                                |                                                                                                                                                                            |  |  |
|---------------------|----------|--------------------------------|----------------------------------------------------------------------------------------------------------------------------------------------------------------------------|--|--|
| STATUS              |          | IRRENTLY ZONED:<br>NING REPORT | STATUS                                                                                                                                                                     |  |  |
| ITEM                | REQUIRED | OBSERVED                       | Contact info:                                                                                                                                                              |  |  |
| PERMITTED USE       | N/A      | RETAIL                         | 1                                                                                                                                                                          |  |  |
| MIN. LOT AREA       | N/A      | 3,303                          | 1                                                                                                                                                                          |  |  |
| MIN. FRONTAGE       | N/A      | 61.00'                         | 1                                                                                                                                                                          |  |  |
| MAX. BLDG COVERAGE  | N/A      | 99%                            |                                                                                                                                                                            |  |  |
| MIN. SETBACKS FRONT | N/A      | 0.83'                          |                                                                                                                                                                            |  |  |
| MIN. SETBACKS SIDE  | N/A      | .01'                           | Notes:                                                                                                                                                                     |  |  |
| MIN. SETBACKS REAR  | N/A      | .01'                           | Because there may be a need for<br>interpretation of the applicable<br>zoning codes, we refer you to<br>Allegheny County Planning for<br>zoning laws and applicable codes. |  |  |
| MAX BUILDING HEIGHT | N/A      | 15.2'                          | Allegheny County Planning for<br>zoning laws and applicable code:                                                                                                          |  |  |
| PARKING REGULAR     | N/A      | N/A                            | 1                                                                                                                                                                          |  |  |
| PARKING HANDICAP    | N/A      | N/A                            | 1                                                                                                                                                                          |  |  |
| PARKING TOTAL       | N/A      | N/A                            | 1                                                                                                                                                                          |  |  |

# Utility Notes

THE UTILITIES SHOWN ON THIS DRAWING HEREON HAVE BEEN LOCATED BY FIELD MEASUREMENTS, UTILITY MAP DRAWINGS, AND ONE CALL UTILITY LOCATE REQUEST. BLEW & ASSOCIATES MAKES NO WARRANTY TO THE EXACT LOCATION OF ANY UNDERGROUND UTILITIES SHOWN OR NOT SHOWN ON THIS DRAWING. IT IS THE RESPONSIBILITY OF THE CONTRACTOR TO VERIFY ANY AND ALL UTILITIES PRIOR TO CONSTRUCTION. CALL PENNSYLVANIA ONE CALL AT (800) 242-1776 BEFORE DIGGING.

(800) 764-0111

Notes Corresponding to Schedule B 18 EASEMENTS, RESTRICTIONS AND ALL OTHER MATTERS OF RECORD AS SET FORTH IN PLAN BOOK

VOLUME 1, PAGE 30. AFFECTS, CONTAINS NO PLOTTABLE ITEMS

# Encroachment Notes

NONE OBSERVED AT THE TIME OF THE SURVEY.

- MN1 SOME FEATURES SHOWN ON THIS PLAT MAY BE SHOWN OUT OF SCALE FOR CLARITY.
- DIMENSIONS ON THIS PLAT ARE EXPRESSED IN FEET AND DECIMAL PARTS MN2 THEREOF UNLESS OTHERWISE NOTED. BEARINGS ARE REFERRED TO AN ASSUMED MERIDIAN AND ARE USED TO DENOTE ANGLES ONLY. MONUMENTS WERE FOUND AT POINTS WHERE INDICATED.
- MN3 AT THE TIME OF THE ALTA SURVEY THERE WAS NO OBSERVABLE EVIDENCE OF EARTH WORK, BUILDING CONSTRUCTION, OR BUILDING ADDITIONS WITHIN RECENT MONTHS
- AT THE TIME OF THE ALTA SURVEY THERE WERE NO CHANGES IN STREET RIGHT-OF-WAY LINES EITHER COMPLETED OR PROPOSED, AND AVAILABLE FROM THE CONTROLLING JURISDICTION OR OBSERVABLE EVIDENCE OF RECENT STREET OR SIDEWALK CONSTRUCTION REPAIRS.
- AT THE TIME OF THE ALTA SURVEY THERE WAS NO OBSERVABLE EVIDENCE OF SITE USE AS A SOLID WASTE DUMP, SUMP, OR SANITARY LANDFILL.
- AT THE TIME OF THE ALTA SURVEY THERE WAS NO OBSERVABLE EVIDENCE OF SITE USE AS A CEMETERY, ISOLATED GRAVE SITE OR BURIAL GROUNDS.
- MN7 AT THE TIME OF THE SURVEY THERE WERE NO STRIPED PARKING SPACES LOCATED ON THE SUBJECT PROPERTY.
- (MN8) COMPLETED FIELD WORK WAS AUGUST 27, 2020.
- (MN9) THE BASIS OF BEARING FOR THIS SURVEY IS GRID NORTH PER PA STATE PLANE COORDINATE SYSTEM, SOUTH ZONE, NAD83-2011, WHICH IS BASED OFF OF THE NORTH LINE OF THE SUBJECT PROPERTY ALSO BEING THE SOUTH RIGHT OF V LINE OF SMALLMAN STREET, WHICH BEARS S49°23'01"W PER GPS COORDINATE OBSERVATIONS.
- MN10 LATITUDE: 40°27'03.79282" LONGITUDE: -79°59'07.54846" CONVERGENCE ANGLE: 01°27'01.19433"
- (MN11) THE DISTANCES SHOWN HEREON ARE GRID. COMBINED SCALE FACTOR (GRID TO GROUND) = 1.000040501640.
- (MN12) THE NEAREST INTERSECTING STREET IS THE INTERSECTION OF SMALLMAN STREET & 18TH STREET, WHICH IS APPROXIMATELY THE NW CORNER OF THE SUBJECT PROPERTY
- MN13 THE SUBJECT PROPERTY HAS DIRECT PHYSICAL ACCESS TO SMALLMAN STREET, AND DIRECT PEDESTRIAN ACCESS TO 18TH STREET, BOTH ROADS BEING PUBLICLY DEDICATED RIGHT-OF-WAYS.
- MN14 EXCEPT AS SPECIFICALLY STATED OR SHOWN ON THIS PLAT, THIS SURVEY DOES NOT PURPORT TO REFLECT OF ANY OF THE FOLLOWING WHICH MAY BE APPLICABLE TO THE SUBJECT PROPERTY: EASEMENTS, OTHER THAN POSSIBLE EASEMENTS WHICH WERE VISIBLE AT THE TIME OF SURVEY: RESTRICTIVE COVENANTS: SUBDIVISION RESTRICTIONS OR OTHER LAND USE REGULATIONS: AND ANY OTHER FACTS WHICH AN ACCURATE TITLE SEARCH MAY DISCLOSE.
- MN15 THERE IS NO EVIDENCE OF ANY DELINEATED WETLAND AREAS, PER THE U.S. FISH & WILDLIFE SERVICE NATIONAL WETLANDS INVENTORY WEBSITE. NO MARKERS FROM A FIELD DELINEATION OF WETLANDS CONDUCTED BY A QUALIFIED SPECIALIST WERE OBSERVED DURING THE COURSE OF THE ALTA SURVEY.
- (MN16) ELEVATIONS ESTABLISHED WITH GPS STATIC OBSERVATIONS UTILIZING ONLINE POSITIONING USER SERVICE (OPUS) FOR POST PROCESSING. (NAVD 1988 DATUM)
- MN17 THE FOLLOWING ITEMS, IF ANY, ARE PLOTTED ON THE SURVEY TO THE EXTENT REFERENCED ON THE APPLICABLE TITLE COMMITMENT: (I) ALL PLOTTABLE AREAS DENOTED IN THE RECIPROCAL EASEMENT AGREEMENTS AND (II) THE BOUNDARY LIMITS ONLY OF ALL OFFSITE APPURTENANT EASEMENTS.
- (MN18) IN REGARDS TO ALTA TABLE A ITEM 10(A), NO VISIBLE CERTAIN DIVISION OR PARTY WALLS WITH RESPECT TO ADJOINING PROPERTIES WERE OBSERVED AT THE TIME THE FIELDWORK WAS PERFORMED, NOR WERE ANY DESIGNATED BY THE CLIENT, NECESSARY PERMISSIONS WERE NOT PROVIDED.

| of Sym                                                                                                   | bols & Abbreviations                                                                                                                                                                                                                                                                                                                                                                                                                                                                                                                                                                                                                                                                                                                                                                                                                                                                                                                                                                                                                                                                                                                                                                                                                                                                                                                                                                                                                                                                                                                                                                                                                                                                                                                                                                                                                                                                                                                                                                                                                                                                                                          |
|----------------------------------------------------------------------------------------------------------|-------------------------------------------------------------------------------------------------------------------------------------------------------------------------------------------------------------------------------------------------------------------------------------------------------------------------------------------------------------------------------------------------------------------------------------------------------------------------------------------------------------------------------------------------------------------------------------------------------------------------------------------------------------------------------------------------------------------------------------------------------------------------------------------------------------------------------------------------------------------------------------------------------------------------------------------------------------------------------------------------------------------------------------------------------------------------------------------------------------------------------------------------------------------------------------------------------------------------------------------------------------------------------------------------------------------------------------------------------------------------------------------------------------------------------------------------------------------------------------------------------------------------------------------------------------------------------------------------------------------------------------------------------------------------------------------------------------------------------------------------------------------------------------------------------------------------------------------------------------------------------------------------------------------------------------------------------------------------------------------------------------------------------------------------------------------------------------------------------------------------------|
| RES<br>DUNDARY LINE<br>RATY LINE<br>ENTERLINE OF ROAD                                                    | SURVEYING SYMBOLS  TEMPORARY BENCHMARK COMPUTED POINT COMPUTED POINT COMPUTED POINT FORW RIGHT-OF-WAY COMPUTED POINT COMPUTED |
| IILDING SET BACK<br>ILITY EASEMENT                                                                       | UTILITY SYMBOLS                                                                                                                                                                                                                                                                                                                                                                                                                                                                                                                                                                                                                                                                                                                                                                                                                                                                                                                                                                                                                                                                                                                                                                                                                                                                                                                                                                                                                                                                                                                                                                                                                                                                                                                                                                                                                                                                                                                                                                                                                                                                                                               |
| ATER LINE<br>/ERHEAD POWER LINE<br>ECTRIC LINE<br>LEPHONE LINE<br>INTOUR MAJOR LINE<br>INTOUR MINOR LINE | SANITARY SEWER       07 TELEPHONE MANHOLE       SIGN         Ø POWER POLE       ELECTRIC MANHOLE       CLEAN-OUT         ⋈ WATER VALVE       GRATED INLET       GAS VALVE         WATER STANDPIPE       FIRE HYDRANT       Ø STORM WATER       PARKING METER         ☑ UTILITY VAULT       Ø STORM WATER       ■ PARKING METER       BIKE RACK                                                                                                                                                                                                                                                                                                                                                                                                                                                                                                                                                                                                                                                                                                                                                                                                                                                                                                                                                                                                                                                                                                                                                                                                                                                                                                                                                                                                                                                                                                                                                                                                                                                                                                                                                                                |

| Zoning Information  |          |                                |                                                                                                                                                                            |  |  |
|---------------------|----------|--------------------------------|----------------------------------------------------------------------------------------------------------------------------------------------------------------------------|--|--|
| STATUS              |          | IRRENTLY ZONED:<br>NING REPORT | STATUS                                                                                                                                                                     |  |  |
| ITEM                | REQUIRED | OBSERVED                       | Contact info:                                                                                                                                                              |  |  |
| PERMITTED USE       | N/A      | RETAIL                         |                                                                                                                                                                            |  |  |
| MIN. LOT AREA       | N/A      | 3,303                          |                                                                                                                                                                            |  |  |
| MIN. FRONTAGE       | N/A      | 61.00'                         |                                                                                                                                                                            |  |  |
| MAX. BLDG COVERAGE  | N/A      | 99%                            |                                                                                                                                                                            |  |  |
| MIN. SETBACKS FRONT | N/A      | 0.83'                          |                                                                                                                                                                            |  |  |
| MIN. SETBACKS SIDE  | N/A      | .01'                           | Notes:                                                                                                                                                                     |  |  |
| MIN. SETBACKS REAR  | N/A      | .01'                           | Because there may be a need for<br>interpretation of the applicable<br>zoning codes, we refer you to<br>Allegheny County Planning for<br>zoning laws and applicable codes. |  |  |
| MAX BUILDING HEIGHT | N/A      | 15.2'                          | Allegheny County Planning for<br>zoning laws and applicable codes.                                                                                                         |  |  |
| PARKING REGULAR     | N/A      | N/A                            | 1                                                                                                                                                                          |  |  |
| PARKING HANDICAP    | N/A      | N/A                            | 1                                                                                                                                                                          |  |  |
| PARKING TOTAL       | N/A      | N/A                            | 1                                                                                                                                                                          |  |  |