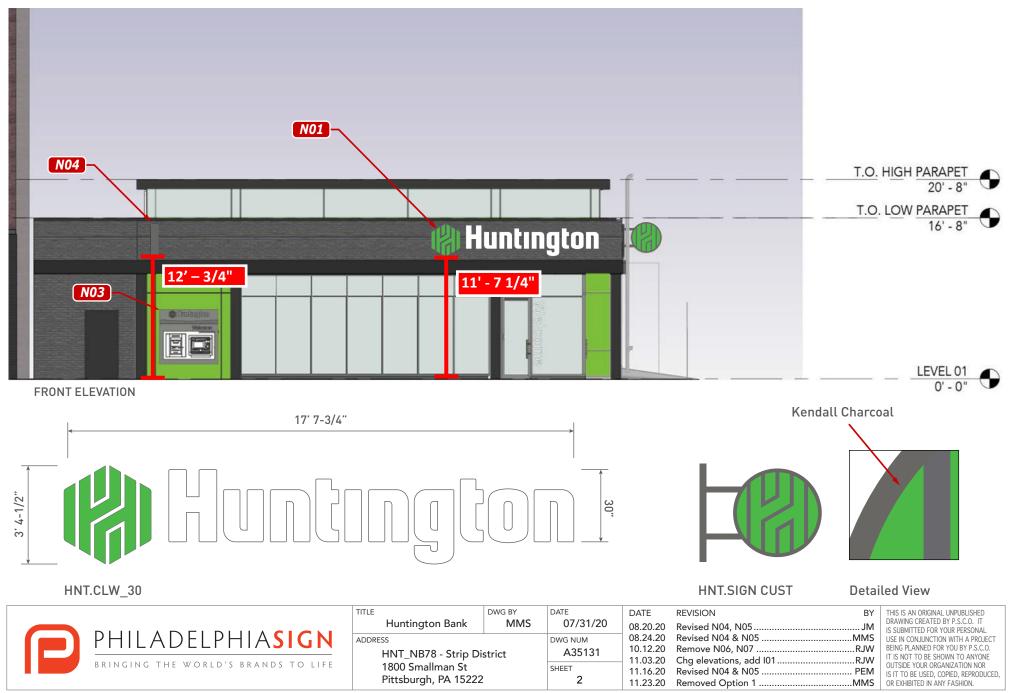

20 AMP Disconnect Switch

10"

- N01 HNT.CLW\_30 30" White Illuminated Thru the Wall Channel Letters 3' 4-1/2" oah x 17' 7-3/4" oal (60.1 SF)
- N03 HNT.SIGN.CUST Custom ATM/ND Illuminated Surround Dimensions TBD
- N04 HNT.SIGN.CUST Custom Double Faced Illuminated Blade Sign w/ Kendall Charcoal Color Background Dimensions TBD