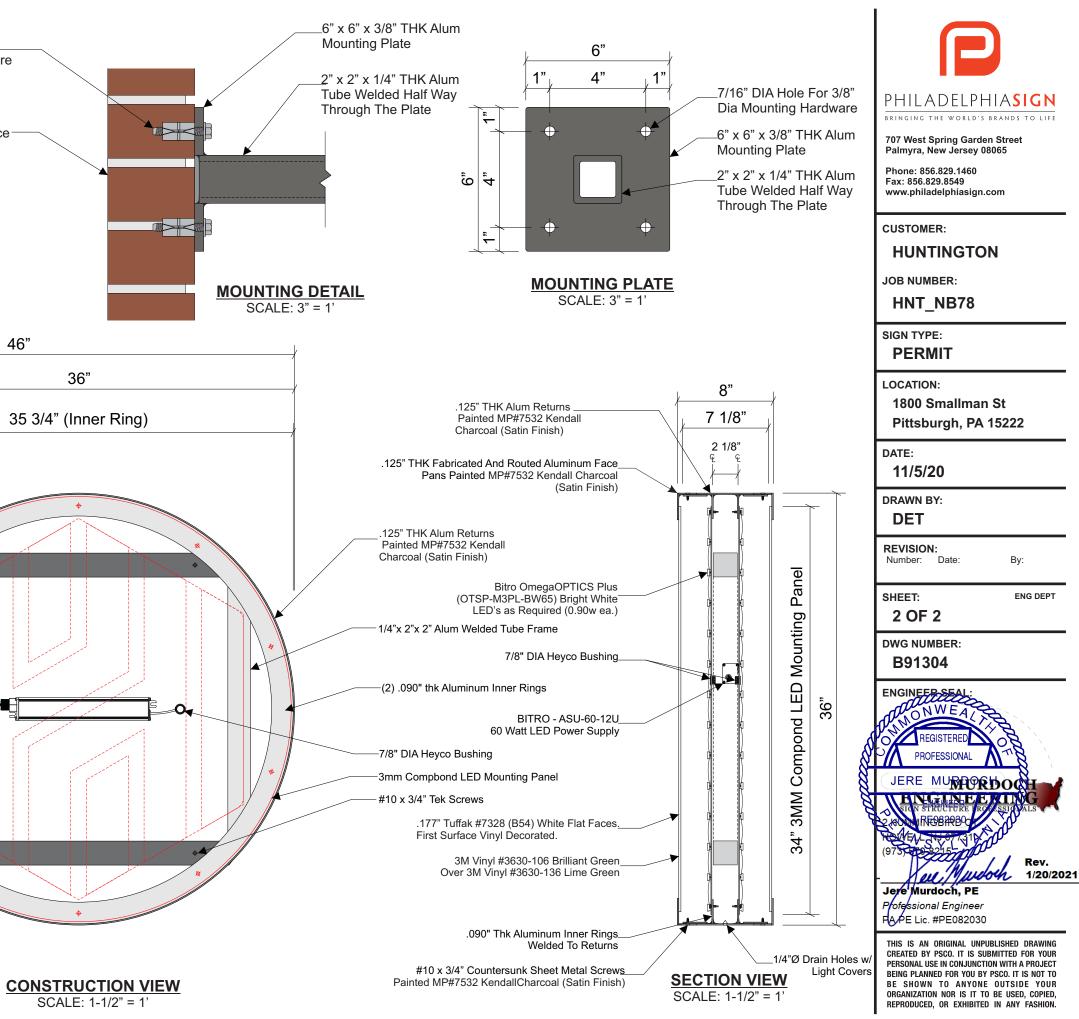

Sheet 1 of 1

Primary Electric - (By Others)

24"

ELECTRICAL LOAD

(.58) Amps @ 120 Volts

ELECTRICAL REQ'MTS

1) 20 Amp/120 Volt Circuits

### Attach to Wall with 3/8" Diameter\_ Non-Corrosive Mounting Hardware and Double Expansion Anchor Wall. (8 Places)

Existing Brick Veneer Wall Surface-

## **Engineer's Note:**

Multiple anchors not to be installed into same brick, maximum one (1) fastener per brick VIF, Contact Murdoch Engineering if field conditions vary for further design & analysis.

7/8" DIA Heyco Bushing-

w/ Rubber Boot

60 Watt Power Supply

If Substitute Ballast is to be Used, Please Referto Ballast Manufacture Label for Correct Wiring

60 Watt Power Supply w/ Disconnect Switch

NOTE: See LED Layout For

20 AMP Disconnect Switch

10"

- N01 HNT.CLW\_30 30" White Illuminated Thru the Wall Channel Letters 3' 4-1/2" oah x 17' 7-3/4" oal (60.1 SF)
- N03 HNT.SIGN.CUST Custom ATM/ND Illuminated Surround Dimensions TBD
- N04 HNT.SIGN.CUST Custom Double Faced Illuminated Blade Sign w/ Kendall Charcoal Color Background Dimensions TBD