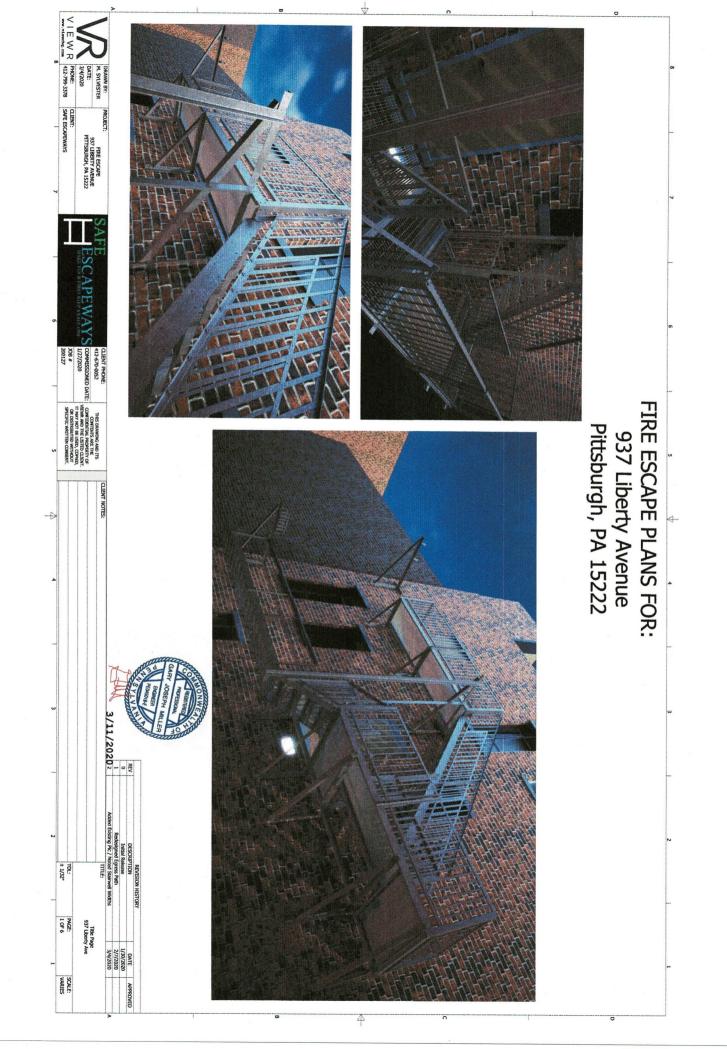

The Trust hired Safe Escapeways to design and fabricate the fire stair given their expertise in many downtown Pittsburgh buildings. Those drawings have been submitted to PGH One Stop. Mr. Al Killen of North Shore Steel Buildings will be the applicant as they will remove the old fire stair and re-install the new one.

Thank you.

Sincerely,

F. Brooks Robinson, Jr. Real Estate Consultant The Pittsburgh Cultural Trust

803 Liberty Avenue, Pittsburgh, PA 15222 | Admin Phone: 412-471-6070 | TrustArts.org

937 Liberty Survey.jpg