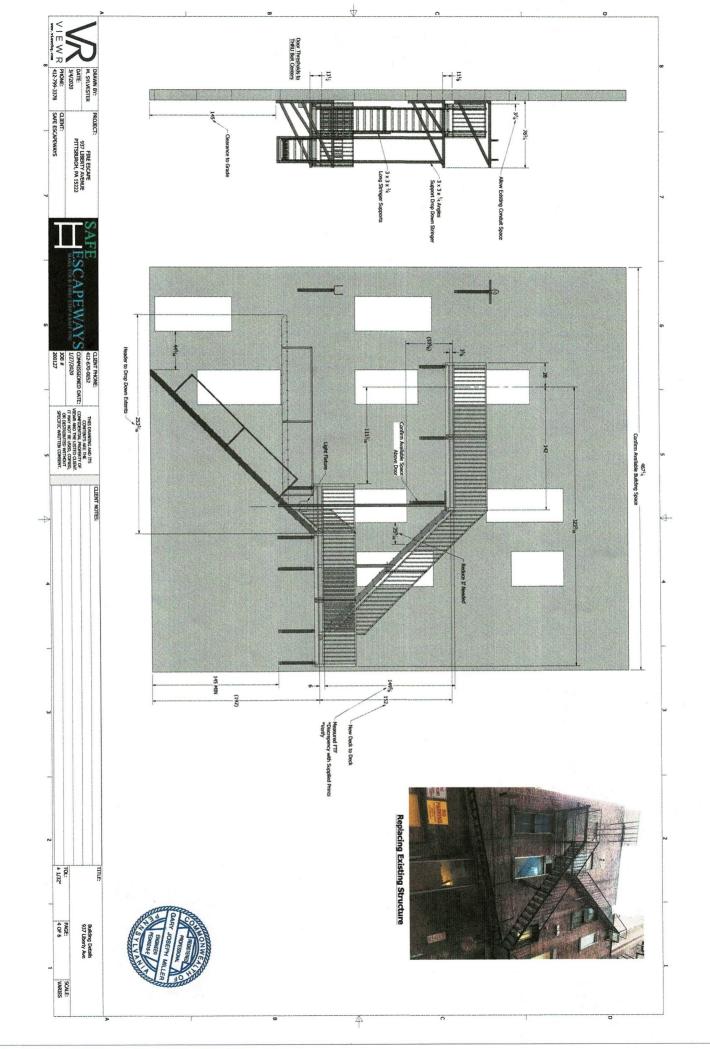

## Application for an Encroachment on City Dedicated Right-Of-Way

| Date 1/22/2021                                                                                                         |
|------------------------------------------------------------------------------------------------------------------------|
| Applicant Name Pittsburgh Trust for Cultural Resources                                                                 |
| Property Owner's Name (if different from Applicant) Pittsburgh Thurs Course Course Course                              |
| Address 803 Liberty Avenue Pittsburgh, PA 15222                                                                        |
| Phone Number: (12 - 0 17 - 420) Alternate Phone Number: 412 - 0 - 79.99                                                |
| Location of Proposed Encroachment: <u>937 Liberty Avenue Pittsburgh</u> PA (5222)<br>Ward: 2000 Council District Letto |
| Ward: <u>2Nd</u> Council District: <u>leth</u> Lot and Block <u>9-N-046</u>                                            |
| What is the properties zoning district code? $GT - C$ (zoning office 255-2241)                                         |
| Planning/Zoning Case OneStop Number (if applicable) _ZDR <u>2020-69049</u>                                             |
| Is the existing right-of-way, a street or a sidewalk? <u>Street</u>                                                    |
| Width of Existing Right-of-Way (sidewalk or street): 21 (Before encroachment)                                          |
| Length of Existing Right-of-Way (sidewalk or street): $1000^{\circ}$ (Before encroachment)                             |
| Width of Proposed Encroachment: $10' - 4'' - 14'' - 12'$ in the air                                                    |
| Length of Proposed Encroachment: 34' -12' in the air                                                                   |
| Number of feet the proposed object will encroach into the ROW: 6 - 4"- 14" 13' M. He AIR                               |
| Description of encroachment: fire escape                                                                               |
| Reason for application:                                                                                                |
| replace fire escape                                                                                                    |

The Trust hired Safe Escapeways to design and fabricate the fire stair given their expertise in many downtown Pittsburgh buildings. Those drawings have been submitted to PGH One Stop. Mr. Al Killen of North Shore Steel Buildings will be the applicant as they will remove the old fire stair and re-install the new one.