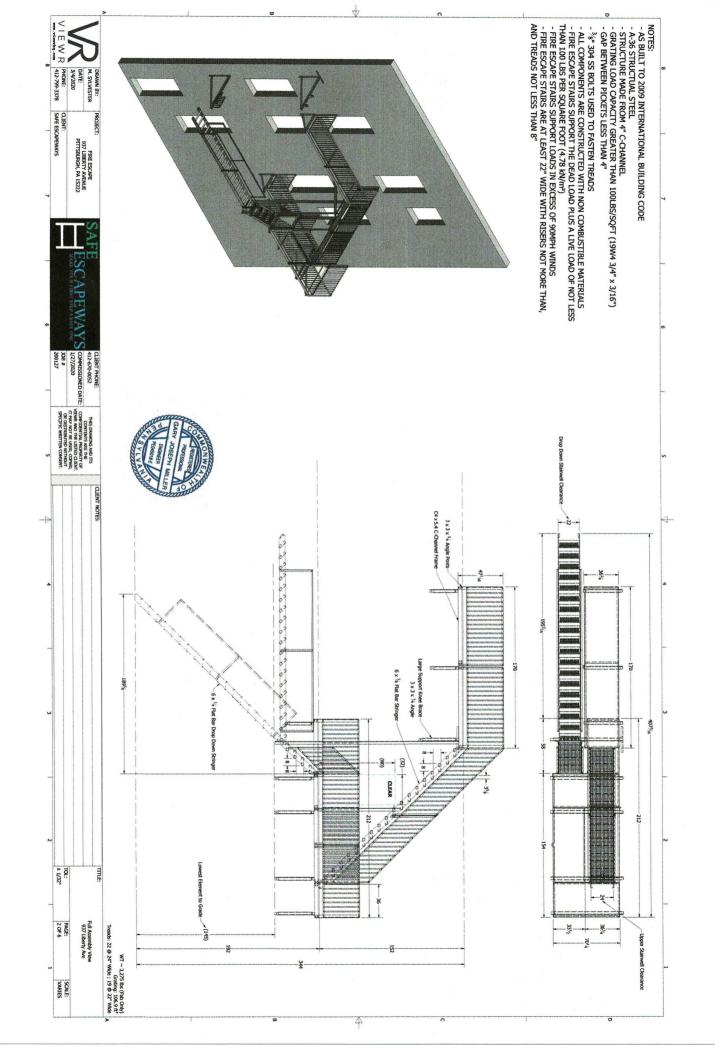

The Trust hired Safe Escapeways to design and fabricate the fire stair given their expertise in many downtown Pittsburgh buildings. Those drawings have been submitted to PGH One Stop. Mr. Al Killen of North Shore Steel Buildings will be the applicant as they will remove the old fire stair and re-install the new one.