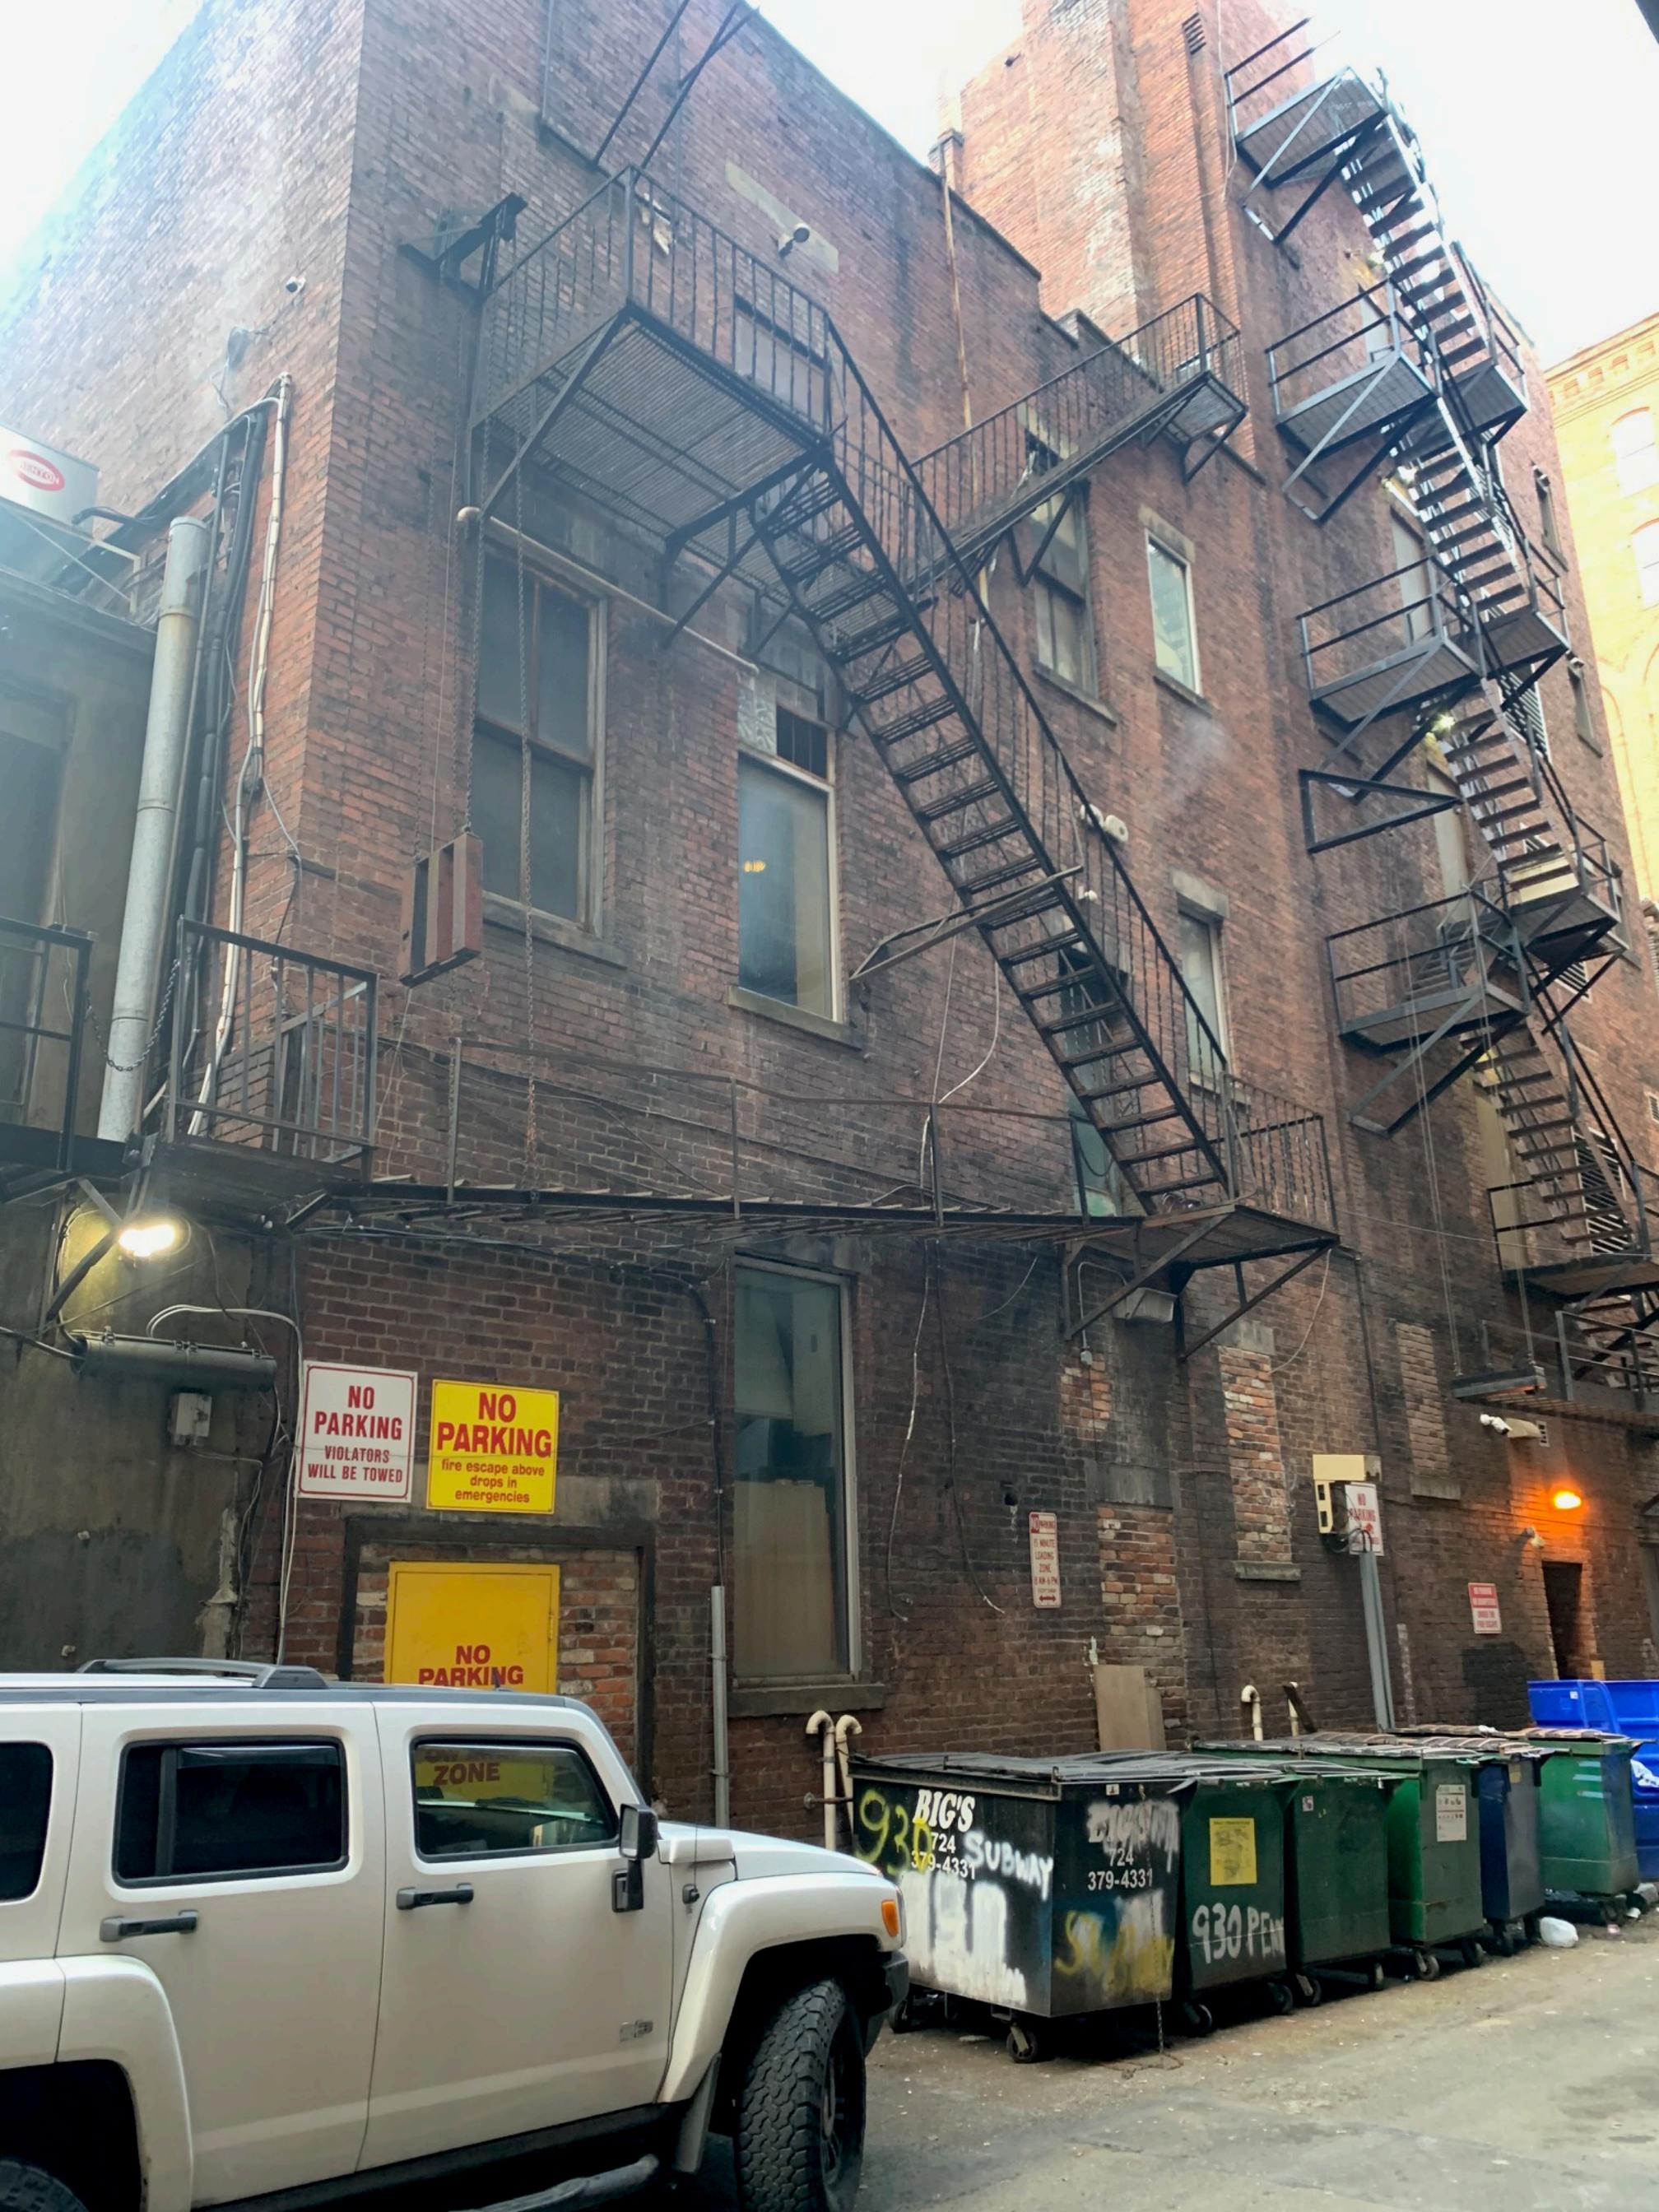

Over a year ago, it was determined that our 50 year old rear fire escape on the Trust owned building at 937 Liberty Avenue was deteriorated and beyond repair. Fortunately, at that time, we had no upper floor occupancy. Furthermore, the Pittsburgh Cultural Trust was evaluating future occupancy by arts related entities in the building and engaged Perkins Eastman Architects to assist with an overall building design and upgrade to ensure we met all code issues for the City of Pittsburgh.

The Trust hired Safe Escapeways to design and fabricate the fire stair given their expertise in many downtown Pittsburgh buildings. Those drawings have been submitted to PGH One Stop. Mr. Al Killen of North Shore Steel Buildings will be the applicant as they will remove the old fire stair and re-install the new one.