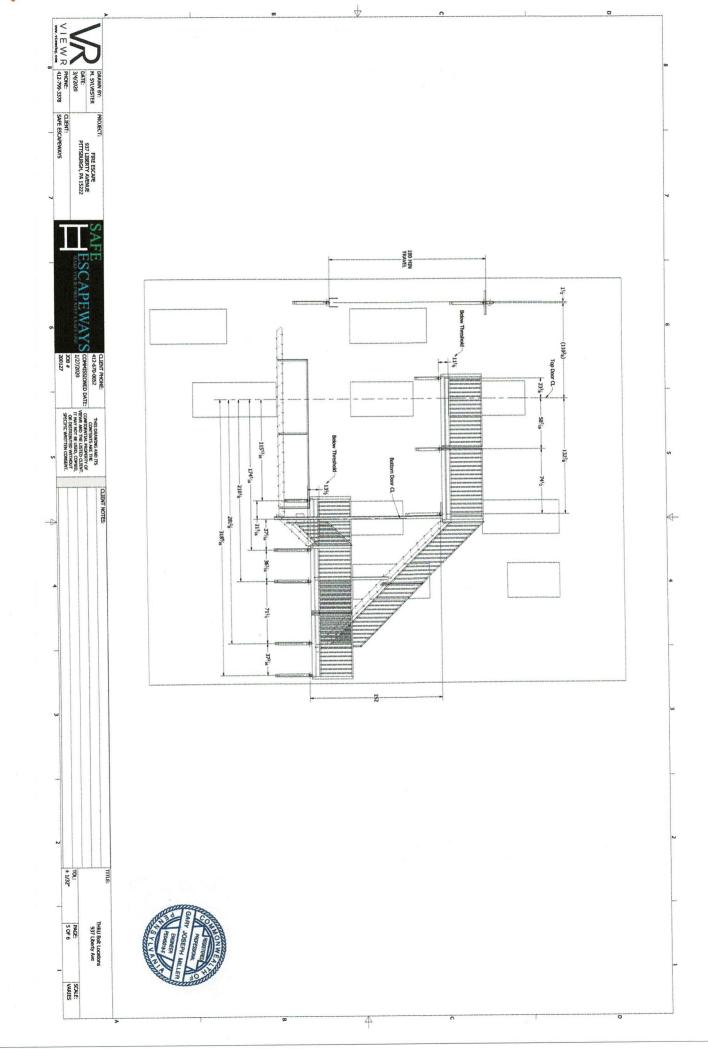

## Application for an Encroachment on City Dedicated Right-Of-Way

| Date 1/22/2021                                                                                                         |
|------------------------------------------------------------------------------------------------------------------------|
| Applicant Name Pittsburgh Trust for Cultural Resources                                                                 |
| Property Owner's Name (if different from Applicant) Pittsburgh Thurs Course Course Course                              |
| Address 803 Liberty Avenue Pittsburgh, PA 15222                                                                        |
| Phone Number: (12 - 0 17 - 420) Alternate Phone Number: 412 - 0 - 79.99                                                |
| Location of Proposed Encroachment: <u>937 Liberty Avenue Pittsburgh</u> PA (5222)<br>Ward: 2000 Council District Letto |
| Ward: <u>2Nd</u> Council District: <u>leth</u> Lot and Block <u>9-N-046</u>                                            |
| What is the properties zoning district code? $GT - C$ (zoning office 255-2241)                                         |
| Planning/Zoning Case OneStop Number (if applicable) _ZDR <u>2020-69049</u>                                             |
| Is the existing right-of-way, a street or a sidewalk? <u>Street</u>                                                    |
| Width of Existing Right-of-Way (sidewalk or street): 21 (Before encroachment)                                          |
| Length of Existing Right-of-Way (sidewalk or street): $1000^{\circ}$ (Before encroachment)                             |
| Width of Proposed Encroachment: $10' - 4'' - 14'' - 12'$ in the air                                                    |
| Length of Proposed Encroachment: 34' -12' in the air                                                                   |
| Number of feet the proposed object will encroach into the ROW: 6 - 4"- 14" 13' M. He AIR                               |
| Description of encroachment: fire escape                                                                               |
| Reason for application:                                                                                                |
| replace fire escape                                                                                                    |

The Trust hired Safe Escapeways to design and fabricate the fire stair given their expertise in many downtown Pittsburgh buildings. Those drawings have been submitted to PGH One Stop. Mr. Al Killen of North Shore Steel Buildings will be the applicant as they will remove the old fire stair and re-install the new one.