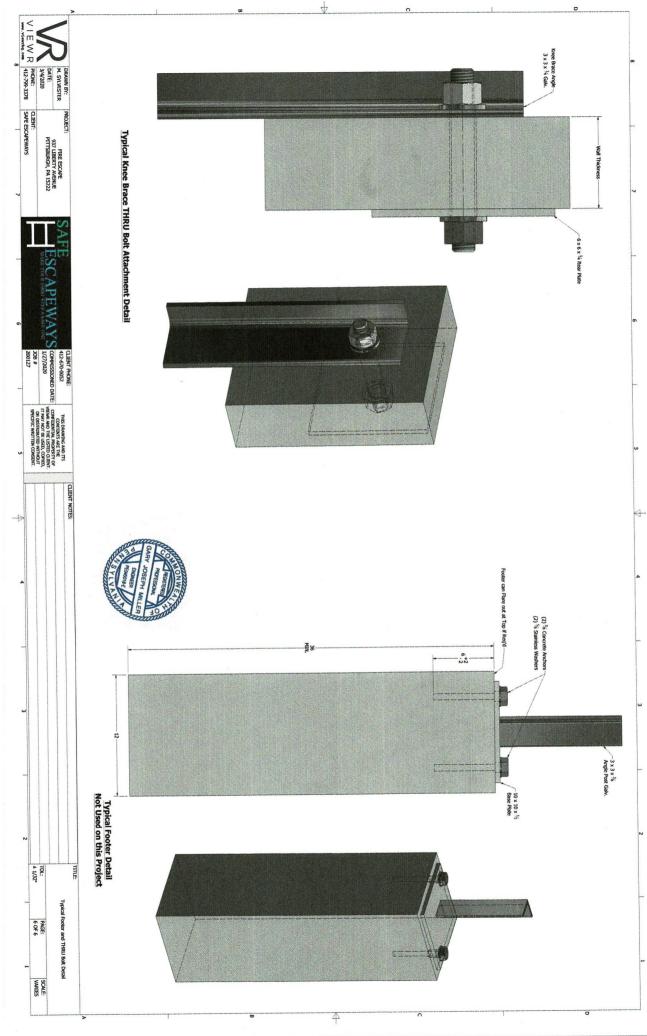

The Trust hired Safe Escapeways to design and fabricate the fire stair given their expertise in many downtown Pittsburgh buildings. Those drawings have been submitted to PGH One Stop. Mr. Al Killen of North Shore Steel Buildings will be the applicant as they will remove the old fire stair and re-install the new one.