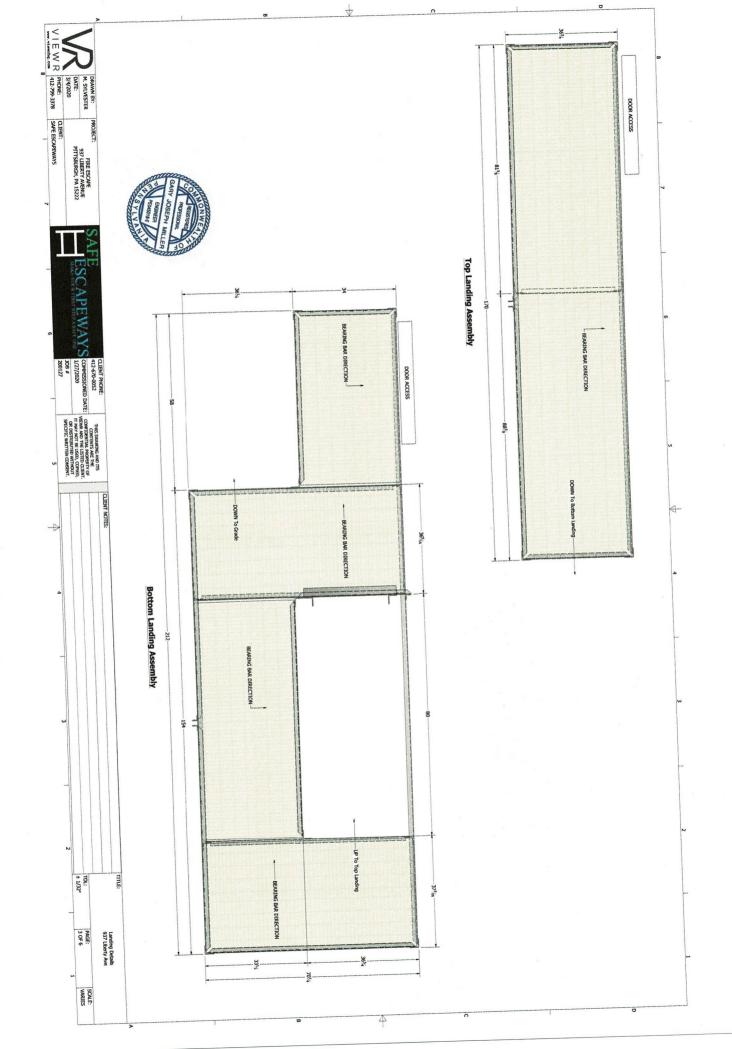

## Application for an Encroachment on City Dedicated Right-Of-Way

| Date 1/22/2021                                                                                                         |
|------------------------------------------------------------------------------------------------------------------------|
| Applicant Name Pittsburgh Trust for Cultural Resources                                                                 |
| Property Owner's Name (if different from Applicant) Pittsburgh Thurs Course Course Course                              |
| Address 803 Liberty Avenue Pittsburgh, PA 15222                                                                        |
| Phone Number: (12 - 0 17 - 420) Alternate Phone Number: 412 - 0 - 79.99                                                |
| Location of Proposed Encroachment: <u>937 Liberty Avenue Pittsburgh</u> PA (5222)<br>Ward: 2000 Council District Letto |
| Ward: <u>2Nd</u> Council District: <u>leth</u> Lot and Block <u>9-N-046</u>                                            |
| What is the properties zoning district code? $GT - C$ (zoning office 255-2241)                                         |
| Planning/Zoning Case OneStop Number (if applicable) _ZDR <u>2020-69049</u>                                             |
| Is the existing right-of-way, a street or a sidewalk? <u>Street</u>                                                    |
| Width of Existing Right-of-Way (sidewalk or street): 21 (Before encroachment)                                          |
| Length of Existing Right-of-Way (sidewalk or street): $1000^{\circ}$ (Before encroachment)                             |
| Width of Proposed Encroachment: $10' - 4'' - 14'' - 12'$ in the air                                                    |
| Length of Proposed Encroachment: 34' -12' in the air                                                                   |
| Number of feet the proposed object will encroach into the ROW: 6 - 4"- 14" 13' M. He AIR                               |
| Description of encroachment: fire escape                                                                               |
| Reason for application:                                                                                                |
| replace fire escape                                                                                                    |

The Trust hired Safe Escapeways to design and fabricate the fire stair given their expertise in many downtown Pittsburgh buildings. Those drawings have been submitted to PGH One Stop. Mr. Al Killen of North Shore Steel Buildings will be the applicant as they will remove the old fire stair and re-install the new one.