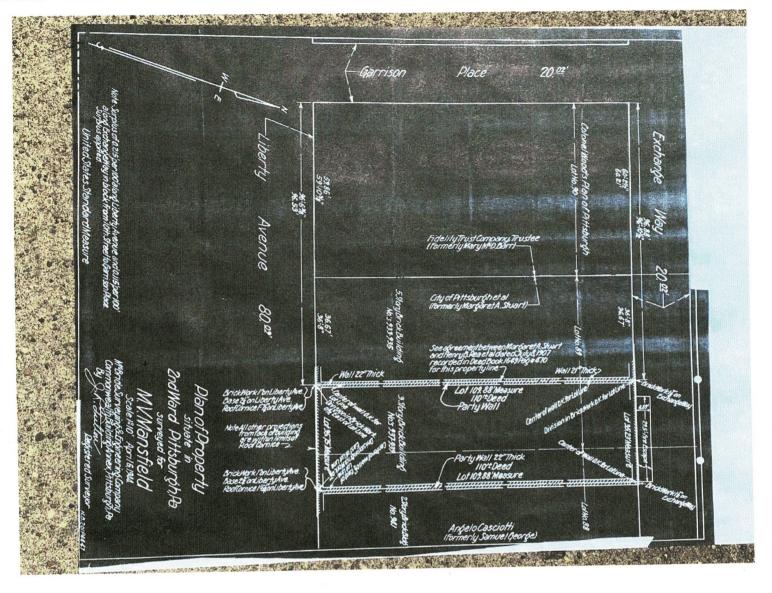

Re: Encroachment Permit

We have a request for an encroachment permit at 937 Liberty Ave in the 2<sup>nd</sup> Ward, 6<sup>th</sup> Council District, as shown on the attached plan. A copy of the request is also attached.

## RE: 937 LIBERTY AVENUE ENCROACHMENT

Dear President and Members of City Council:

We have a request for an encroachment permit at 937 Liberty Avenue in the 2<sup>nd</sup> Ward, 6<sup>th</sup> Council District, as shown on the attached plan. A copy of the request is also attached.

## Application for an Encroachment on City Dedicated Right-Of-Way

| Date 1/22/2021                                                                                                         |
|------------------------------------------------------------------------------------------------------------------------|
| Applicant Name Pittsburgh Trust for Cultural Resources                                                                 |
| Property Owner's Name (if different from Applicant) Pittsburgh Thurs Course Course Course                              |
| Address 803 Liberty Avenue Pittsburgh, PA 15222                                                                        |
| Phone Number: (12 - 0 17 - 420) Alternate Phone Number: 412 - 0 - 79.99                                                |
| Location of Proposed Encroachment: <u>937 Liberty Avenue Pittsburgh</u> PA (5222)<br>Ward: 2000 Council District Letto |
| Ward: <u>2Nd</u> Council District: <u>leth</u> Lot and Block <u>9-N-046</u>                                            |
| What is the properties zoning district code? $GT - C$ (zoning office 255-2241)                                         |
| Planning/Zoning Case OneStop Number (if applicable) _ZDR <u>2020-69049</u>                                             |
| Is the existing right-of-way, a street or a sidewalk? <u>Street</u>                                                    |
| Width of Existing Right-of-Way (sidewalk or street): 21 (Before encroachment)                                          |
| Length of Existing Right-of-Way (sidewalk or street): $1000^{\circ}$ (Before encroachment)                             |
| Width of Proposed Encroachment: $10' - 4'' - 14'' - 12'$ in the air                                                    |
| Length of Proposed Encroachment: 34' -12' in the air                                                                   |
| Number of feet the proposed object will encroach into the ROW: 6 - 4"- 14" 13' M. He AIR                               |
| Description of encroachment: fire escape                                                                               |
| Reason for application:                                                                                                |
| replace fire escape                                                                                                    |