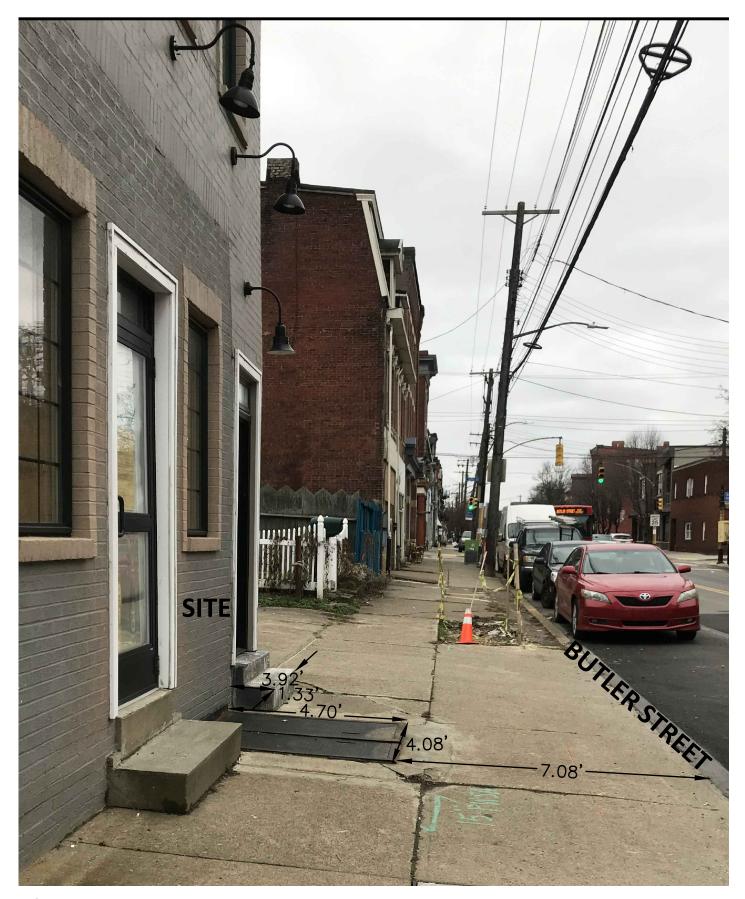

**FIGURE 1** Encroachment Profile Picture with Dimensions

Holistic Industries - MMD

UPPER LAWRENCEVILLE, ALLEGHENY COUNTY, PA

INU - 10/14/2020 - French Holistic Indus

REAL - 10/14/2020 - French Holistic Indus

### Application for an Encroachment on City Dedicated Right-Of-Way

| Date 02/05/2021                                                                                     |  |  |  |  |  |  |  |  |
|-----------------------------------------------------------------------------------------------------|--|--|--|--|--|--|--|--|
| Applicant Name Holistic industries, Inc.                                                            |  |  |  |  |  |  |  |  |
| Property Owner's Name (if different from Applicant)                                                 |  |  |  |  |  |  |  |  |
| Address 5416 Butler Street, Upper Lawrenceville, Pittsburgh, PA                                     |  |  |  |  |  |  |  |  |
| Phone Number: (412) 552-9943 Alternate Phone Number:                                                |  |  |  |  |  |  |  |  |
| Location of Proposed Encroachment: south side of Butler Street between 54th/55th Street             |  |  |  |  |  |  |  |  |
| Ward: 10 Council District: 7 Lot and Block 119-S-101                                                |  |  |  |  |  |  |  |  |
| What is the properties zoning district code? LNC (zoning office 255-2241)                           |  |  |  |  |  |  |  |  |
| Planning/Zoning Case OneStop Number (if applicable) _ZDR -2019-07309                                |  |  |  |  |  |  |  |  |
| Is the existing right-of-way, a street or a sidewalk?a sidewalk                                     |  |  |  |  |  |  |  |  |
| Width of Existing Right-of-Way (sidewalk or street): (Before encroachment)                          |  |  |  |  |  |  |  |  |
| Length of Existing Right-of-Way (sidewalk or street):105' (Before encroachment)                     |  |  |  |  |  |  |  |  |
| Width of Proposed Encroachment: <u>1.33'</u>                                                        |  |  |  |  |  |  |  |  |
| Length of Proposed Encroachment: 3.92'                                                              |  |  |  |  |  |  |  |  |
| Number of feet the proposed object will encroach into the ROW: 1.33'                                |  |  |  |  |  |  |  |  |
| Description of encroachment: the existing step of the reserved entrance way into the building.      |  |  |  |  |  |  |  |  |
| Reason for application:                                                                             |  |  |  |  |  |  |  |  |
| Holistic's proposed use of the property is for a Medical Marijuana Dispensary. The project received |  |  |  |  |  |  |  |  |
| special exception approval in February. All curb and sidewalk along the property frontage will be   |  |  |  |  |  |  |  |  |
| replaced. This encroachment application is for the existing step in the sidewalk.                   |  |  |  |  |  |  |  |  |