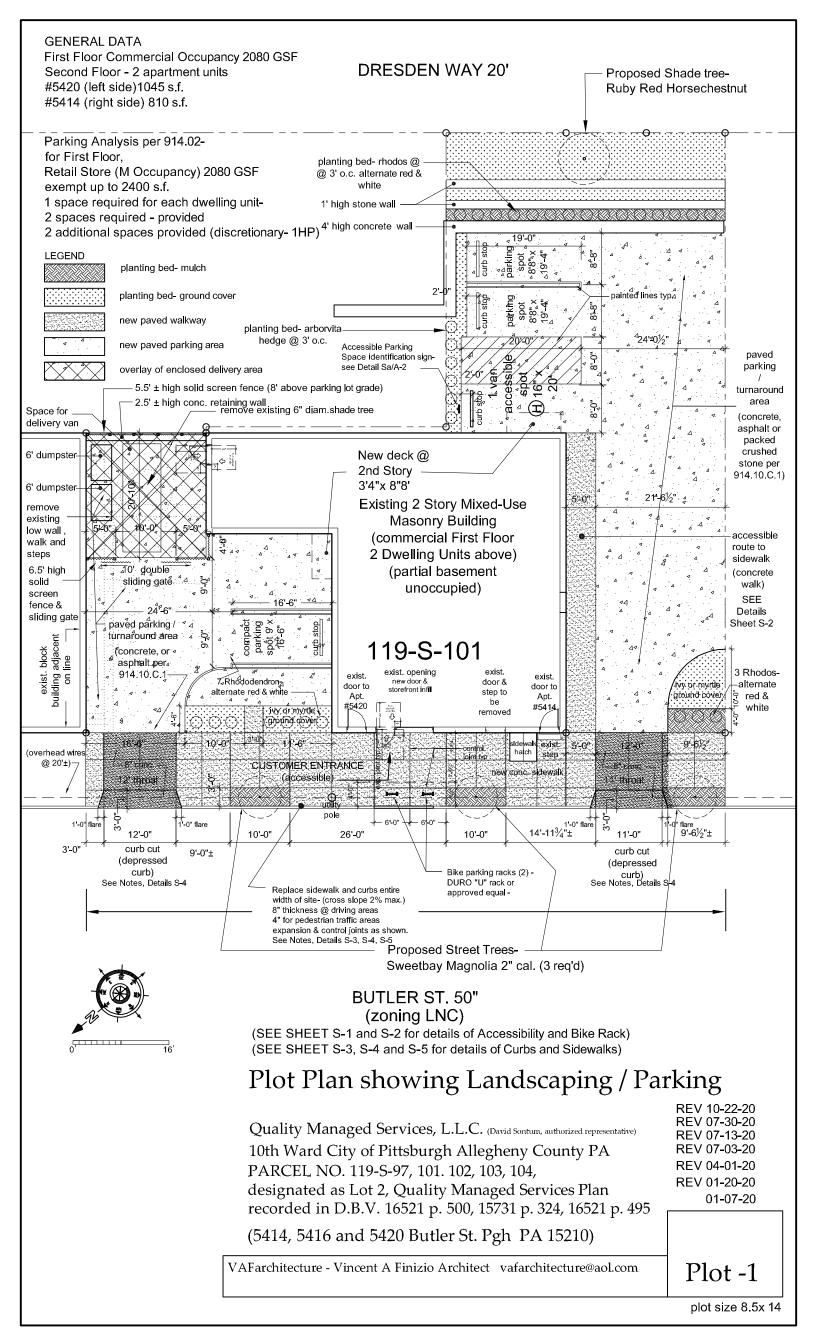

### Application for an Encroachment on City Dedicated Right-Of-Way

| Date 02/05/2021                                                                                     |  |  |  |  |  |  |  |  |
|-----------------------------------------------------------------------------------------------------|--|--|--|--|--|--|--|--|
| Applicant Name Holistic industries, Inc.                                                            |  |  |  |  |  |  |  |  |
| Property Owner's Name (if different from Applicant)                                                 |  |  |  |  |  |  |  |  |
| Address 5416 Butler Street, Upper Lawrenceville, Pittsburgh, PA                                     |  |  |  |  |  |  |  |  |
| Phone Number: (412) 552-9943 Alternate Phone Number:                                                |  |  |  |  |  |  |  |  |
| Location of Proposed Encroachment: south side of Butler Street between 54th/55th Street             |  |  |  |  |  |  |  |  |
| Ward: 10 Council District: 7 Lot and Block 119-S-101                                                |  |  |  |  |  |  |  |  |
| What is the properties zoning district code? LNC (zoning office 255-2241)                           |  |  |  |  |  |  |  |  |
| Planning/Zoning Case OneStop Number (if applicable) _ZDR -2019-07309                                |  |  |  |  |  |  |  |  |
| Is the existing right-of-way, a street or a sidewalk?a sidewalk                                     |  |  |  |  |  |  |  |  |
| Width of Existing Right-of-Way (sidewalk or street): (Before encroachment)                          |  |  |  |  |  |  |  |  |
| Length of Existing Right-of-Way (sidewalk or street):105' (Before encroachment)                     |  |  |  |  |  |  |  |  |
| Width of Proposed Encroachment: <u>1.33'</u>                                                        |  |  |  |  |  |  |  |  |
| Length of Proposed Encroachment: 3.92'                                                              |  |  |  |  |  |  |  |  |
| Number of feet the proposed object will encroach into the ROW: 1.33'                                |  |  |  |  |  |  |  |  |
| Description of encroachment: the existing step of the reserved entrance way into the building.      |  |  |  |  |  |  |  |  |
| Reason for application:                                                                             |  |  |  |  |  |  |  |  |
| Holistic's proposed use of the property is for a Medical Marijuana Dispensary. The project received |  |  |  |  |  |  |  |  |
| special exception approval in February. All curb and sidewalk along the property frontage will be   |  |  |  |  |  |  |  |  |
| replaced. This encroachment application is for the existing step in the sidewalk.                   |  |  |  |  |  |  |  |  |