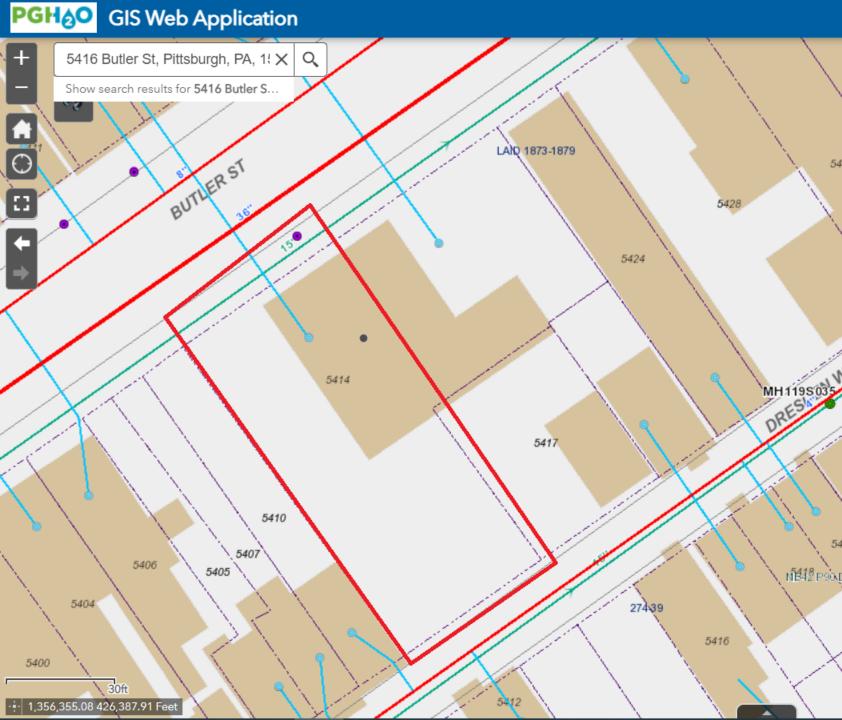

Re: Encroachment Permit

We have a request for an encroachment permit at 5416 Butler Street, in the 10th Ward, 7th Council District, as shown on the attached plan. A copy of the request is also attached.

RE: 5416 BUTLER STREET ENCROACHMENT

Dear President and Members of City Council:

We have a request for an encroachment permit at 5416 Butler Street, in the 10th Ward, 7th Council District, as shown on the attached plan. A copy of the request is also attached.

### Application for an Encroachment on City Dedicated Right-Of-Way

| Date 02/05/2021                                                                                     |  |  |  |  |  |  |  |  |
|-----------------------------------------------------------------------------------------------------|--|--|--|--|--|--|--|--|
| Applicant Name Holistic industries, Inc.                                                            |  |  |  |  |  |  |  |  |
| Property Owner's Name (if different from Applicant)                                                 |  |  |  |  |  |  |  |  |
| Address 5416 Butler Street, Upper Lawrenceville, Pittsburgh, PA                                     |  |  |  |  |  |  |  |  |
| Phone Number: (412) 552-9943 Alternate Phone Number:                                                |  |  |  |  |  |  |  |  |
| Location of Proposed Encroachment: south side of Butler Street between 54th/55th Street             |  |  |  |  |  |  |  |  |
| Ward: 10 Council District: 7 Lot and Block 119-S-101                                                |  |  |  |  |  |  |  |  |
| What is the properties zoning district code? LNC (zoning office 255-2241)                           |  |  |  |  |  |  |  |  |
| Planning/Zoning Case OneStop Number (if applicable) _ZDR -2019-07309                                |  |  |  |  |  |  |  |  |
| Is the existing right-of-way, a street or a sidewalk?a sidewalk                                     |  |  |  |  |  |  |  |  |
| Width of Existing Right-of-Way (sidewalk or street): (Before encroachment)                          |  |  |  |  |  |  |  |  |
| Length of Existing Right-of-Way (sidewalk or street):105' (Before encroachment)                     |  |  |  |  |  |  |  |  |
| Width of Proposed Encroachment: <u>1.33'</u>                                                        |  |  |  |  |  |  |  |  |
| Length of Proposed Encroachment: 3.92'                                                              |  |  |  |  |  |  |  |  |
| Number of feet the proposed object will encroach into the ROW: 1.33'                                |  |  |  |  |  |  |  |  |
| Description of encroachment: the existing step of the reserved entrance way into the building.      |  |  |  |  |  |  |  |  |
| Reason for application:                                                                             |  |  |  |  |  |  |  |  |
| Holistic's proposed use of the property is for a Medical Marijuana Dispensary. The project received |  |  |  |  |  |  |  |  |
| special exception approval in February. All curb and sidewalk along the property frontage will be   |  |  |  |  |  |  |  |  |
| replaced. This encroachment application is for the existing step in the sidewalk.                   |  |  |  |  |  |  |  |  |