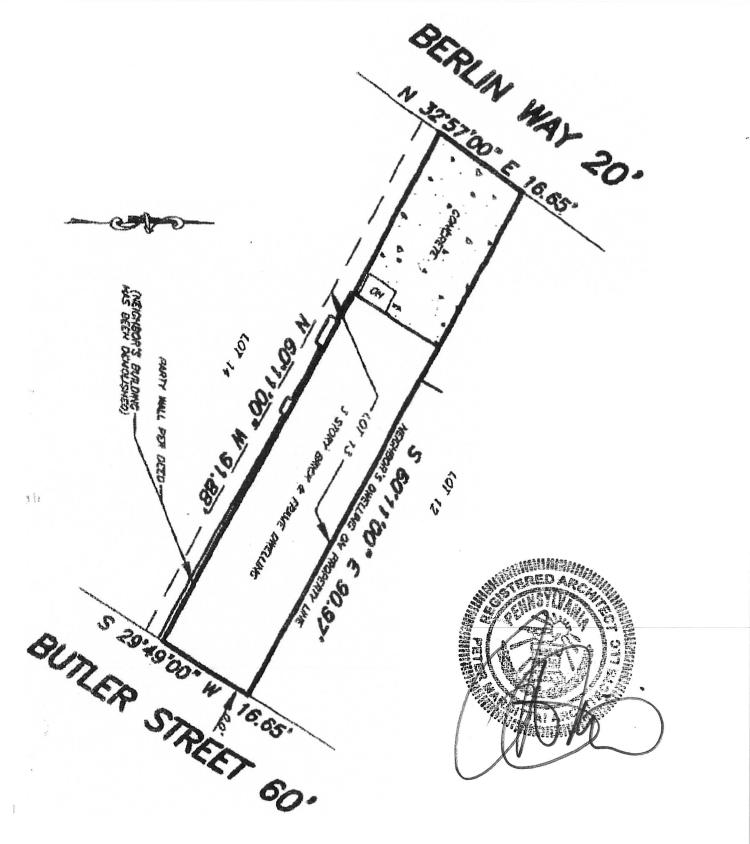

ENGINEER
PEOB 1632

DANIER
PEOB 1632

PEOG 1632

PLATE

Variable

ROD WITH WASHER
AND NUT
EMBED 34.

PLAN OF PROPERTY OF OISHII DONBURI INC BEING

LOT NO. 139 IN

10TH WARD - CITY OF PITTSBURGH,

ALLEGHENY COUNTY, PA

COUNTY LOT & BLOCK ID: 80-C-139

PROPERTY ADDRESS: 5227 BUTLER STREET

SITE SURVEY PERFROMED BY BOBK & CLARK, LTD, 5 OCTOBER 2000

SCALE: 1/16" = 20'