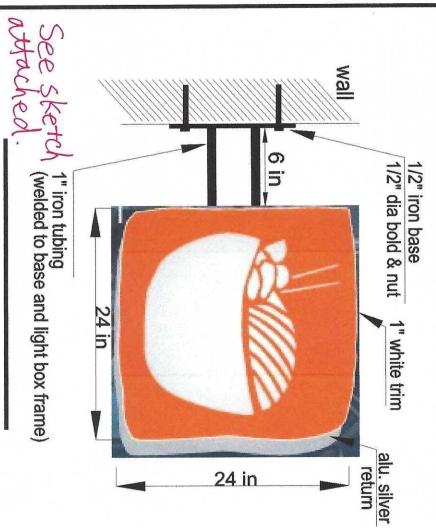

## Double side light box 1 pc

### SIGNAGE DETAILS

- \* Mounted on 1" iron tubing frame
- Orange vinyl cut out letter on white plexiglass, \* Silver alu. return (5" thick) and white 1" trim
- \* White LED lighting