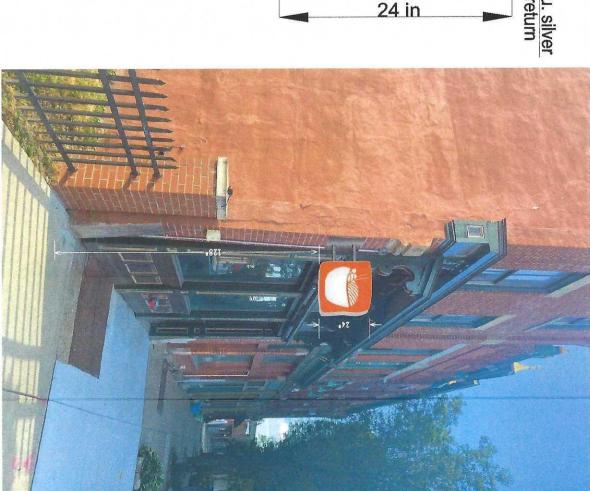

OISHII DONBURI INC, is proposing to install a small blade sign on an existing building that will project into the right-of-way. Kindly let us know if you have objection to this request.

KR/JM

**Attachments** 

OISHII DONBURI INC, is proposing to install a small blade sign on an existing building that will project into the right-of-way.

Your favorable approval of this proposed Resolution is hereby recommended.