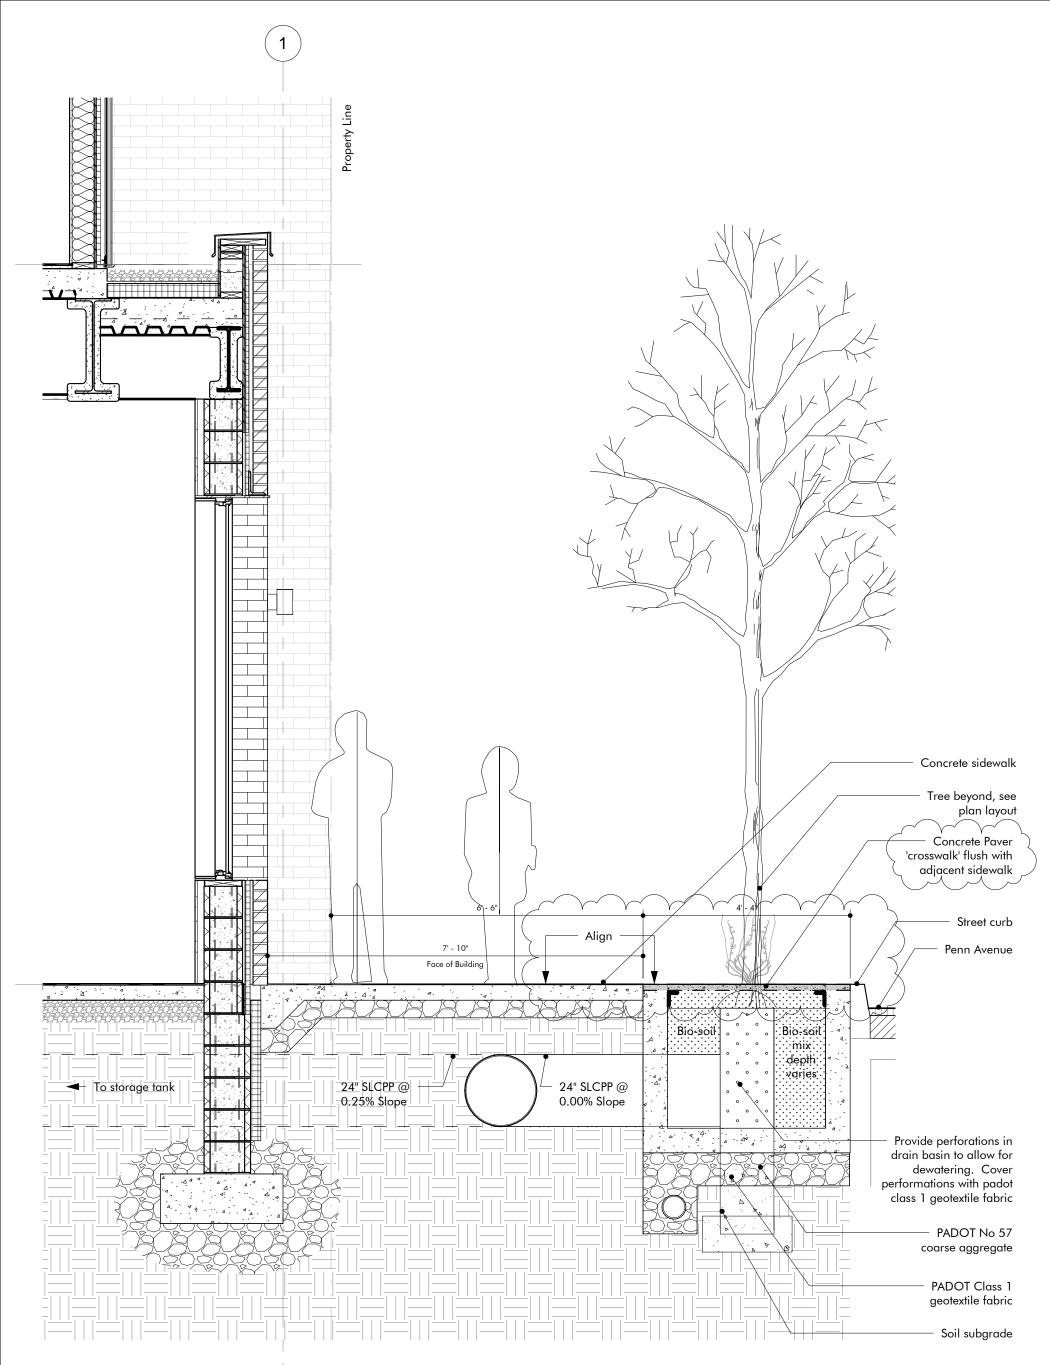

The ACORD name and logo are registered marks of ACORD

UNDERGROUND ELECTRICAL SERVICE SEE UTILITY PLAN

ojects\2019\190400\190484x02\CADD\Design Files\Civil\DWG\C-2.00.dwg 4/24/2020 11:30 AM

Site Section - Tree Pit 1/2" = 1'-0"

3185 Penn Ave. Pittsburgh, PA 15201 p 412.363.3800 f 412.363.0483 ciates tects Project Name Project Number Date

Scale

Residential Development 19105 9/29/2020 1/2" = 1'-0" SK-01R2

All dimensions and existing conditions shall be checked and verified by Contractor at the site. Any discrepancy shall be reported to the Architect in writing.