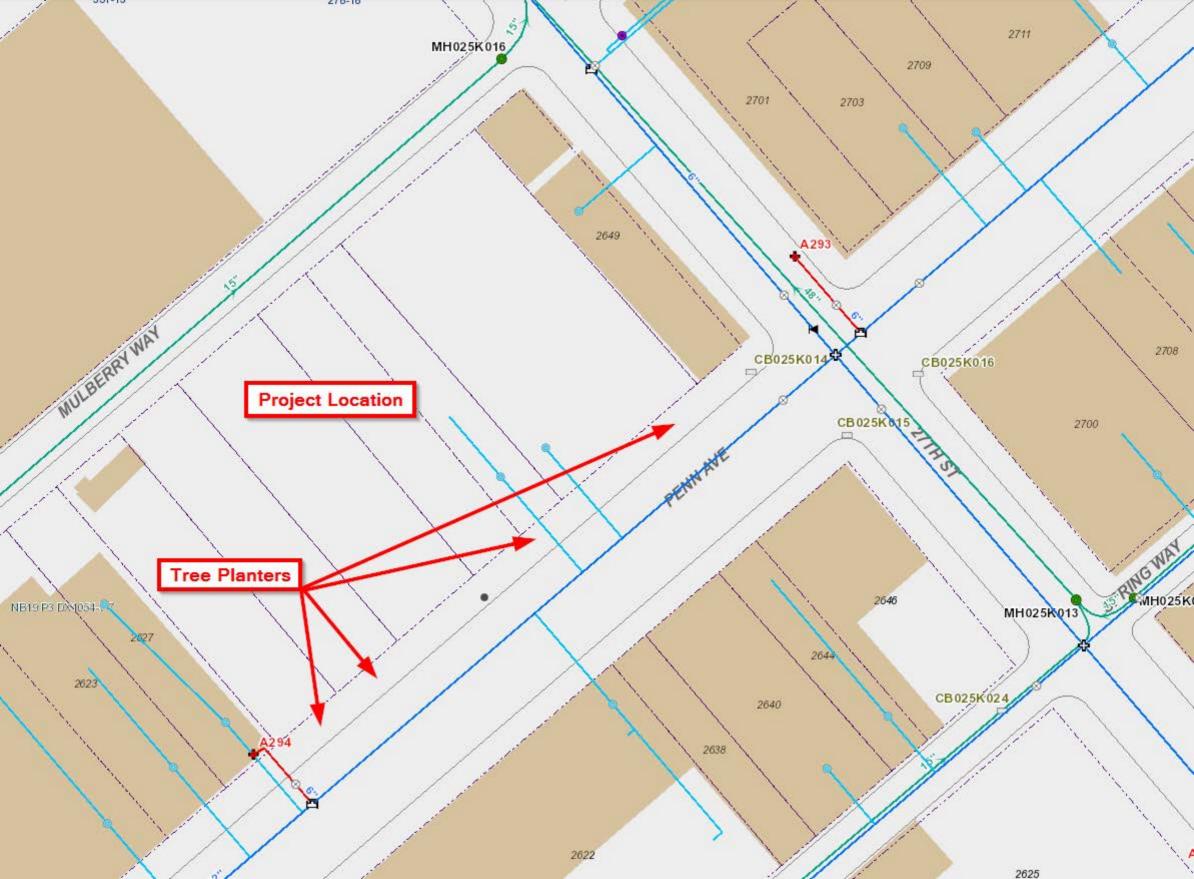

From: Director Karina Ricks

CC: Jen Massacci

Date: February 16, 2021

Re: Encroachment Permit

We have a request for an encroachment permit at 2635 Penn Ave in the 2<sup>nd</sup> Ward, 7<sup>th</sup> Council District, as shown on the attached plan. A copy of the request is also attached.

#### RE: 2635 PENN AVENUE ENCROACHMENT

Dear President and Members of City Council:

We have a request for an encroachment permit at 2635 Penn Avenue in the 2<sup>nd</sup> Ward, 7<sup>th</sup> Council District, as shown on the attached plan. A copy of the request is also attached.

Subject: Forte Residential Development Encroachment Permit Application HFL File No. 2019-0484.02

Dear Ms. Ricks:

The owner of the property located at 2635 Penn Avenue is proposing to construct a residential development building. As part of this development, a loading zone and sidewalk is needed, and will encroach on the ROW of Mulberry Way.

## Application for an Encroachment on City Dedicated Right-Of-Way

| Date6/3/2020                                                                                                      |  |  |
|-------------------------------------------------------------------------------------------------------------------|--|--|
| Applicant NameH.F. Lenz Company - Joshua Shearman                                                                 |  |  |
| Property Owner's Name (if different from Applicant) Solara Ventures, VII, LLC                                     |  |  |
| Address 1407 Scalp Avenue, Johnstown, PA 15904                                                                    |  |  |
| Phone Number: 814-269-9300 Alternate Phone Number: 814-243-8163                                                   |  |  |
| Location of Proposed Encroachment: <u>2635 Penn Avenue, Pittsburgh, PA</u> 15222<br>25-K-162, 25-K-164, 25-K-166, |  |  |
| Ward: <u>2</u> Council District: <u>7</u> Lot and Block <u>25-K-168, 25-K-169, 25-K</u> -170                      |  |  |
| What is the properties zoning district code? <b>RIV-IMU</b> (zoning office 255-2241)                              |  |  |
| Is the existing right-of-way, a street or a sidewalk? <u>Street (Penn Avenue</u> )                                |  |  |
| Width of Existing Right-of-Way (sidewalk or street): <u>60.07'</u> (Before encroachment)                          |  |  |
| Length of Existing Right-of-Way (sidewalk or street): <u>213.02'</u> (Before encroachment)                        |  |  |
| Width of Proposed Encroachment: 4.25'                                                                             |  |  |
| Length of Proposed Encroachment: <u>154.0'</u>                                                                    |  |  |
| Number of feet the proposed object will encroach into the ROW: <u>4.25</u>                                        |  |  |
| Reason for application: An encroachment is needed in order to provide tree pits for stormwater                    |  |  |
| management along Penn Avenue to meet the requirements of the City of Pittsburgh                                   |  |  |
| Stormwater Management Ordinance.                                                                                  |  |  |