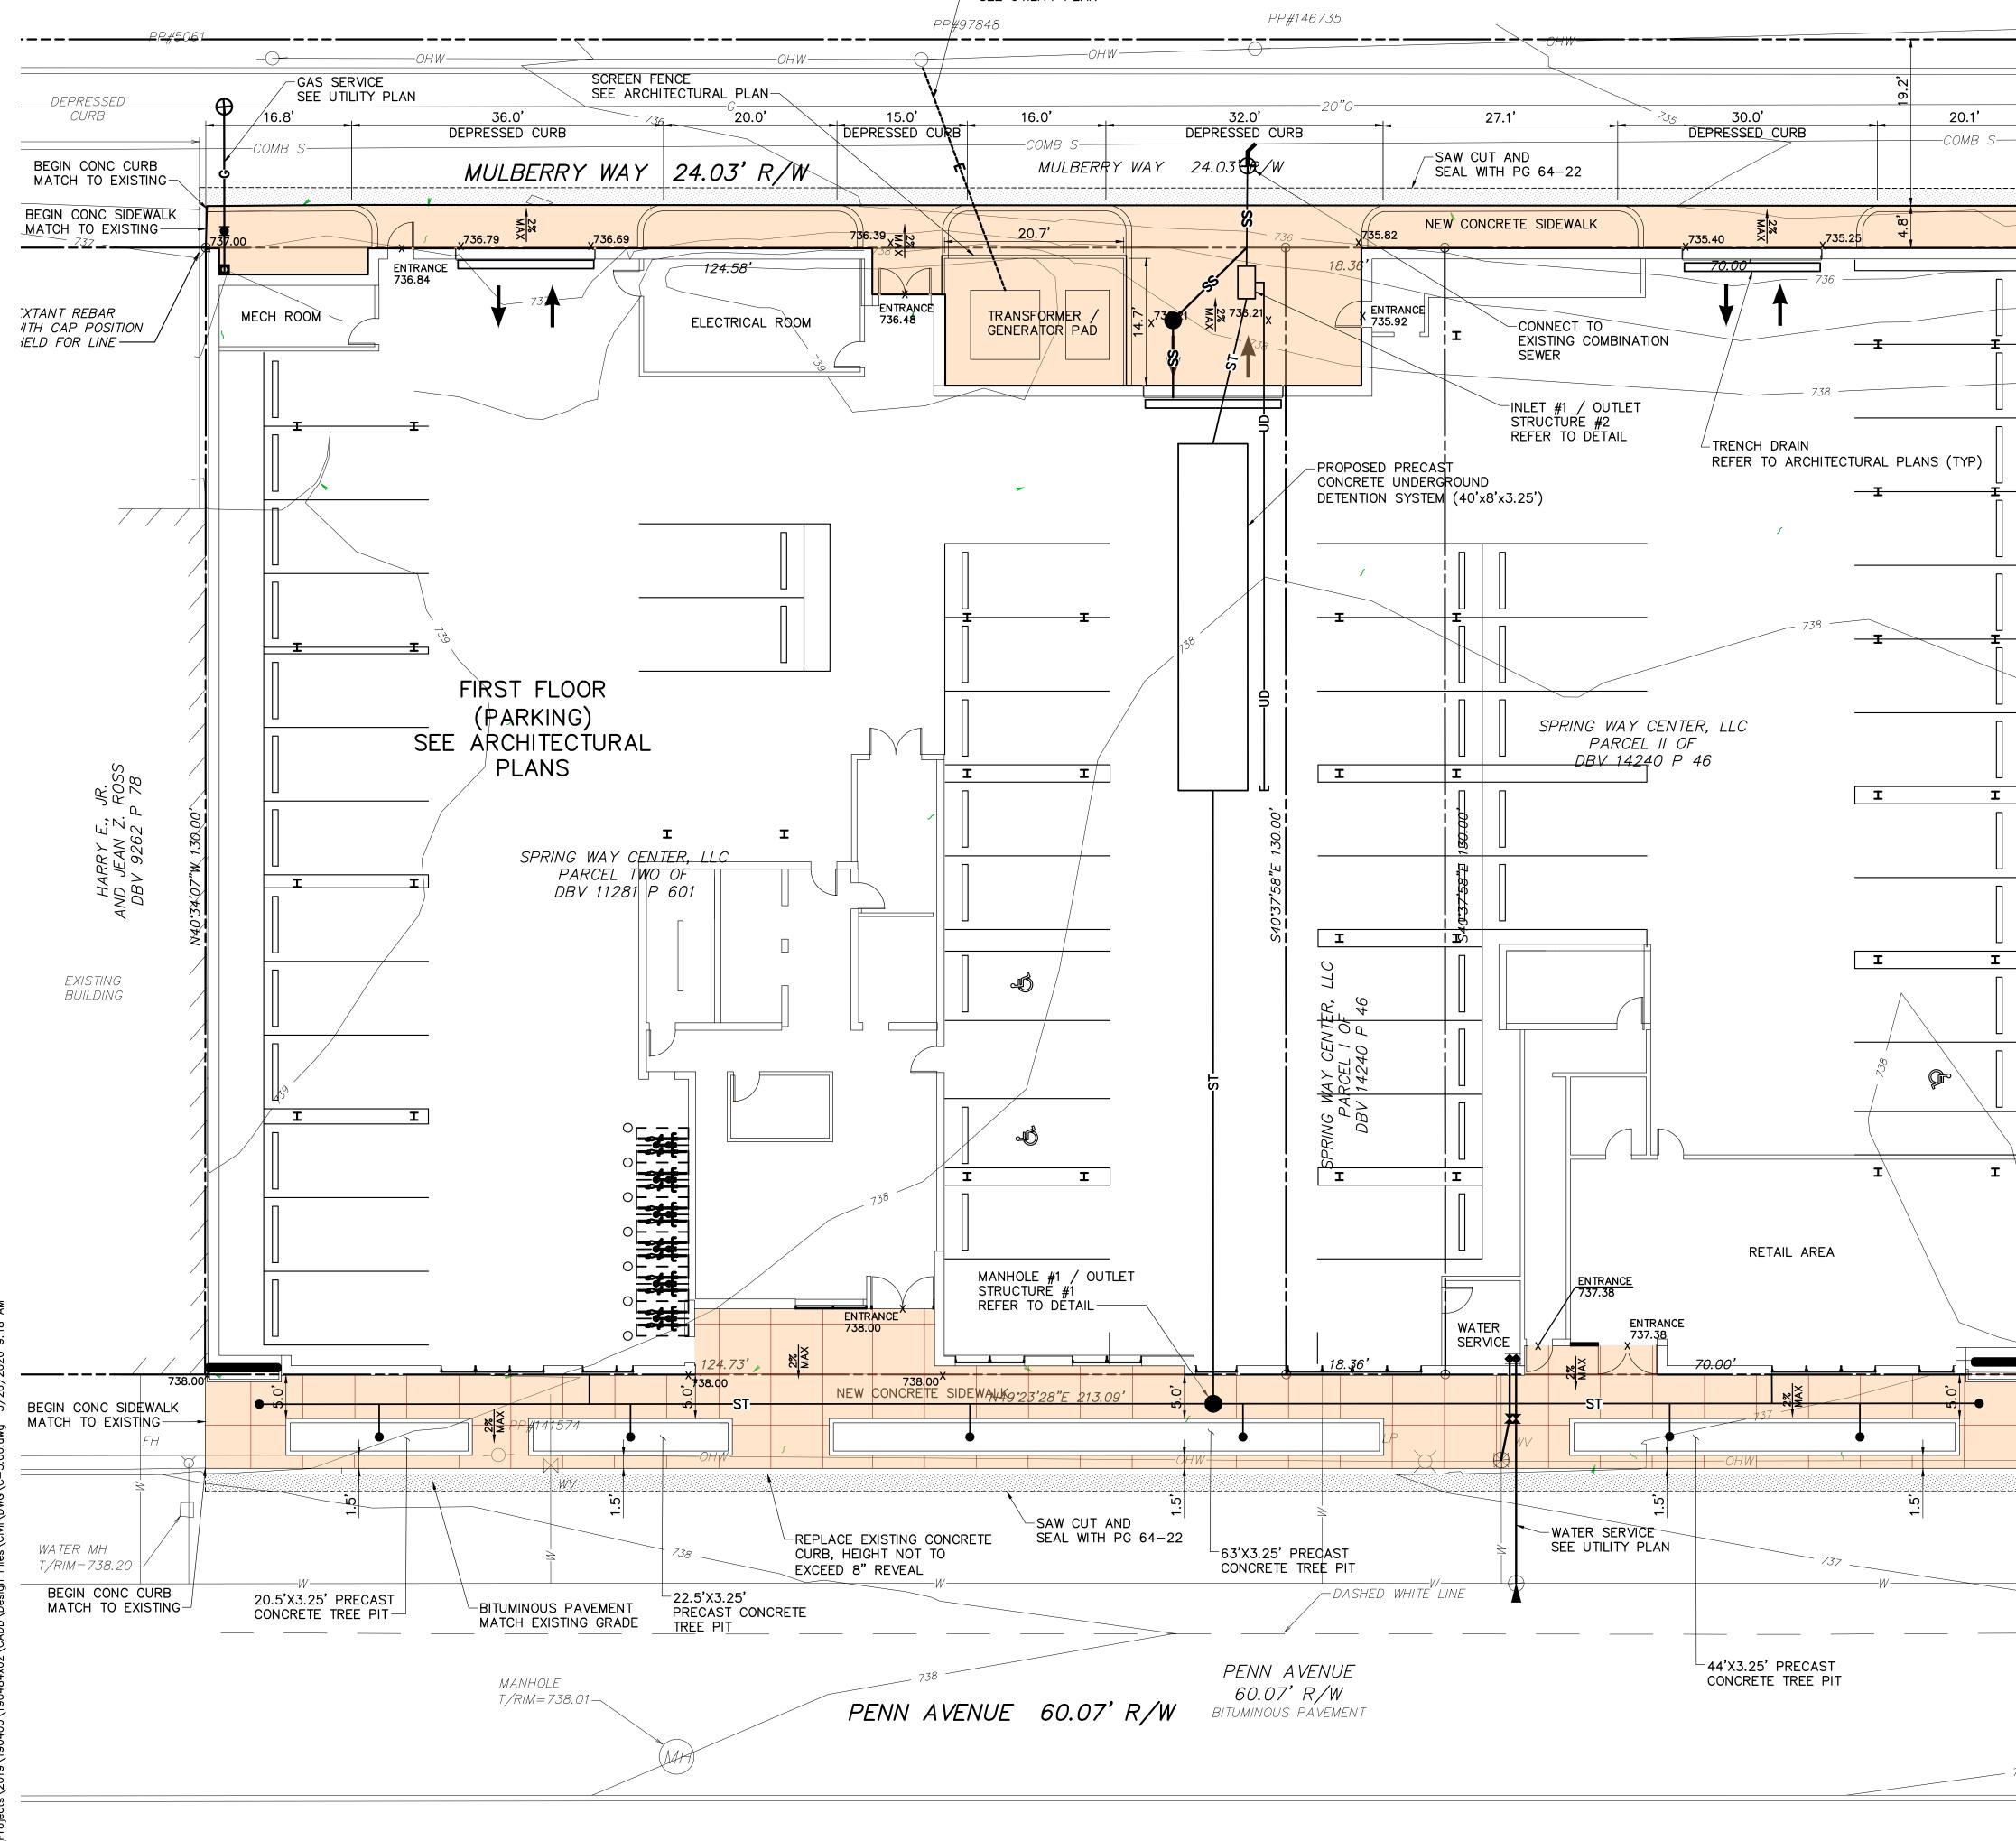

Subject: Forte Residential Development Encroachment Permit Application HFL File No. 2019-0484.02

Dear Ms. Ricks:

The owner of the property located at 2635 Penn Avenue is proposing to construct a residential development building. As part of this development, a loading zone and sidewalk is needed, and will encroach on the ROW of Mulberry Way.

## Application for an Encroachment on City Dedicated Right-Of-Way

| Date6/3/2020                                                                                                      |  |  |
|-------------------------------------------------------------------------------------------------------------------|--|--|
| Applicant NameH.F. Lenz Company - Joshua Shearman                                                                 |  |  |
| Property Owner's Name (if different from Applicant) Solara Ventures, VII, LLC                                     |  |  |
| Address 1407 Scalp Avenue, Johnstown, PA 15904                                                                    |  |  |
| Phone Number: 814-269-9300 Alternate Phone Number: 814-243-8163                                                   |  |  |
| Location of Proposed Encroachment: <u>2635 Penn Avenue, Pittsburgh, PA</u> 15222<br>25-K-162, 25-K-164, 25-K-166, |  |  |
| Ward: <u>2</u> Council District: <u>7</u> Lot and Block <u>25-K-168, 25-K-169, 25-K</u> -170                      |  |  |
| What is the properties zoning district code? <b>RIV-IMU</b> (zoning office 255-2241)                              |  |  |
| Is the existing right-of-way, a street or a sidewalk? <u>Street (Penn Avenue</u> )                                |  |  |
| Width of Existing Right-of-Way (sidewalk or street): <u>60.07'</u> (Before encroachment)                          |  |  |
| Length of Existing Right-of-Way (sidewalk or street): <u>213.02'</u> (Before encroachment)                        |  |  |
| Width of Proposed Encroachment: 4.25'                                                                             |  |  |
| Length of Proposed Encroachment: <u>154.0'</u>                                                                    |  |  |
| Number of feet the proposed object will encroach into the ROW: <u>4.25</u>                                        |  |  |
| Reason for application: An encroachment is needed in order to provide tree pits for stormwater                    |  |  |
| management along Penn Avenue to meet the requirements of the City of Pittsburgh                                   |  |  |
| Stormwater Management Ordinance.                                                                                  |  |  |