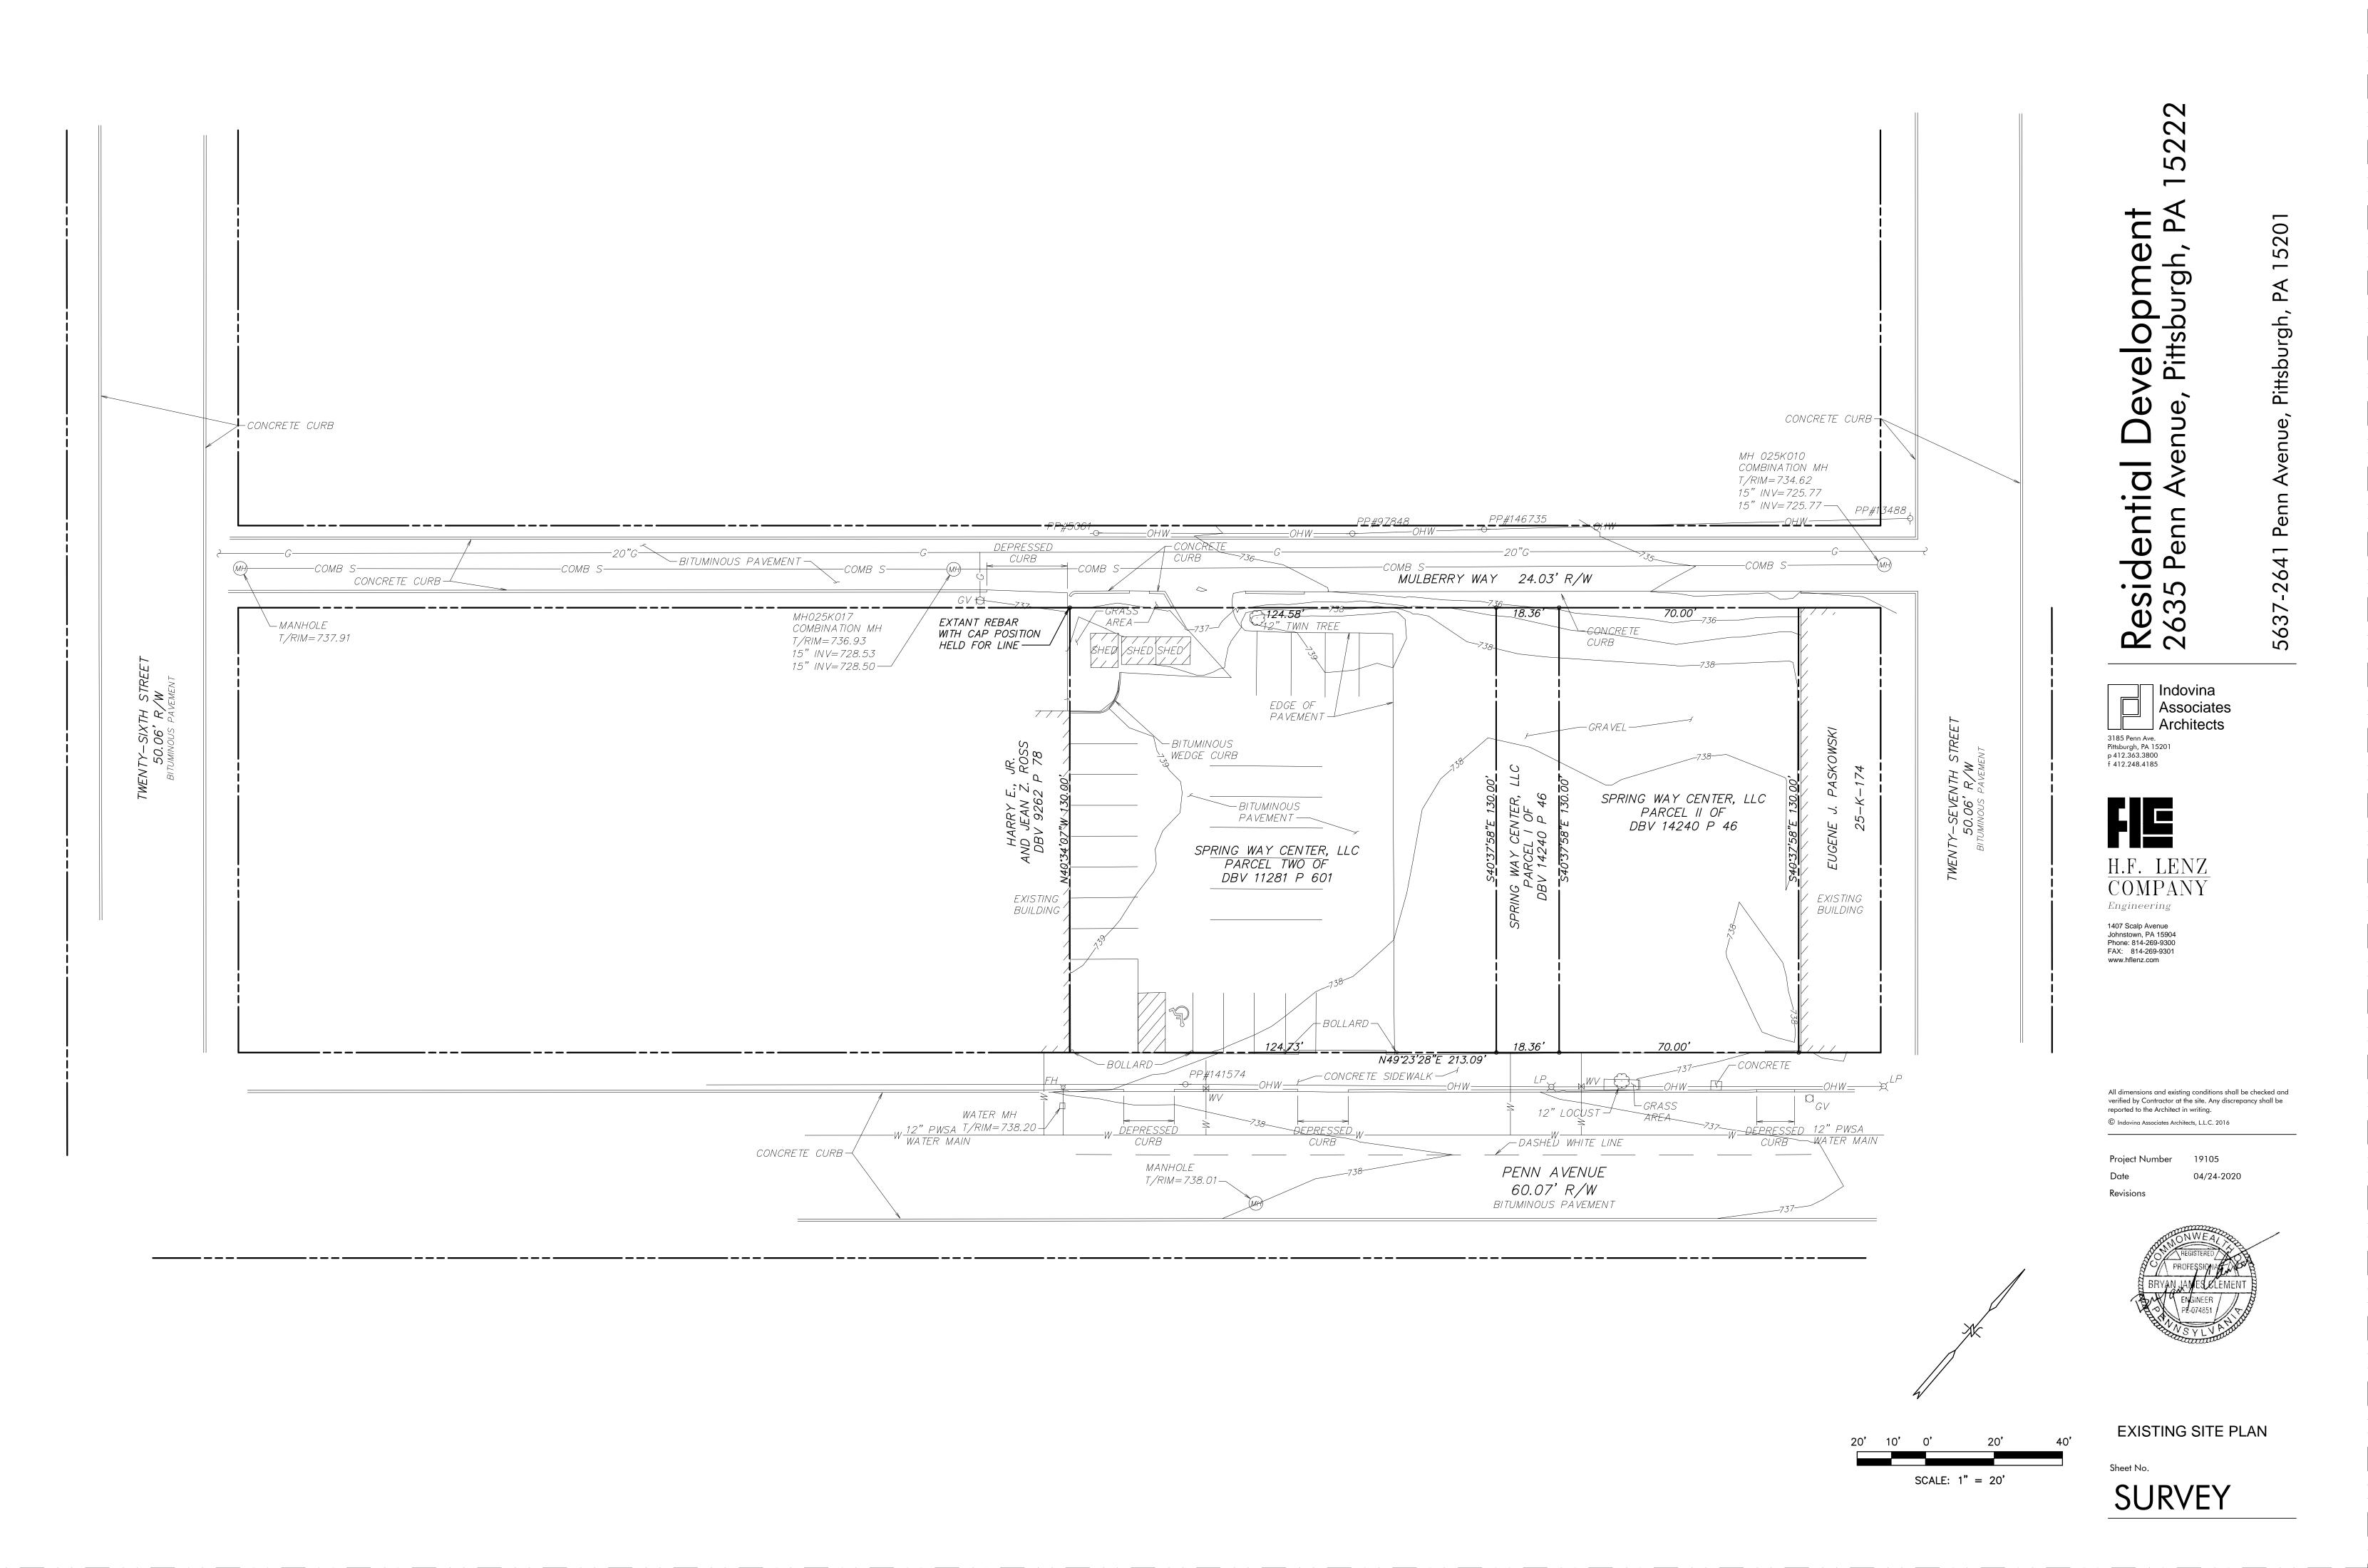

Subject: Forte Residential Development Encroachment Permit Application HFL File No. 2019-0484.02

Dear Ms. Ricks:

The owner of the property located at 2635 Penn Avenue is proposing to construct a residential development building. As part of this development, a loading zone and sidewalk is needed, and will encroach on the ROW of Mulberry Way.

## Application for an Encroachment on City Dedicated Right-Of-Way

| Date6/3/2020                                                                                                      |  |  |
|-------------------------------------------------------------------------------------------------------------------|--|--|
| Applicant NameH.F. Lenz Company - Joshua Shearman                                                                 |  |  |
| Property Owner's Name (if different from Applicant) Solara Ventures, VII, LLC                                     |  |  |
| Address 1407 Scalp Avenue, Johnstown, PA 15904                                                                    |  |  |
| Phone Number: 814-269-9300 Alternate Phone Number: 814-243-8163                                                   |  |  |
| Location of Proposed Encroachment: <u>2635 Penn Avenue, Pittsburgh, PA</u> 15222<br>25-K-162, 25-K-164, 25-K-166, |  |  |
| Ward: <u>2</u> Council District: <u>7</u> Lot and Block <u>25-K-168, 25-K-169, 25-K</u> -170                      |  |  |
| What is the properties zoning district code? <b>RIV-IMU</b> (zoning office 255-2241)                              |  |  |
| Is the existing right-of-way, a street or a sidewalk? <u>Street (Penn Avenue</u> )                                |  |  |
| Width of Existing Right-of-Way (sidewalk or street): <u>60.07'</u> (Before encroachment)                          |  |  |
| Length of Existing Right-of-Way (sidewalk or street): <u>213.02'</u> (Before encroachment)                        |  |  |
| Width of Proposed Encroachment: 4.25'                                                                             |  |  |
| Length of Proposed Encroachment: <u>154.0'</u>                                                                    |  |  |
| Number of feet the proposed object will encroach into the ROW: <u>4.25</u>                                        |  |  |
| Reason for application: An encroachment is needed in order to provide tree pits for stormwater                    |  |  |
| management along Penn Avenue to meet the requirements of the City of Pittsburgh                                   |  |  |
| Stormwater Management Ordinance.                                                                                  |  |  |