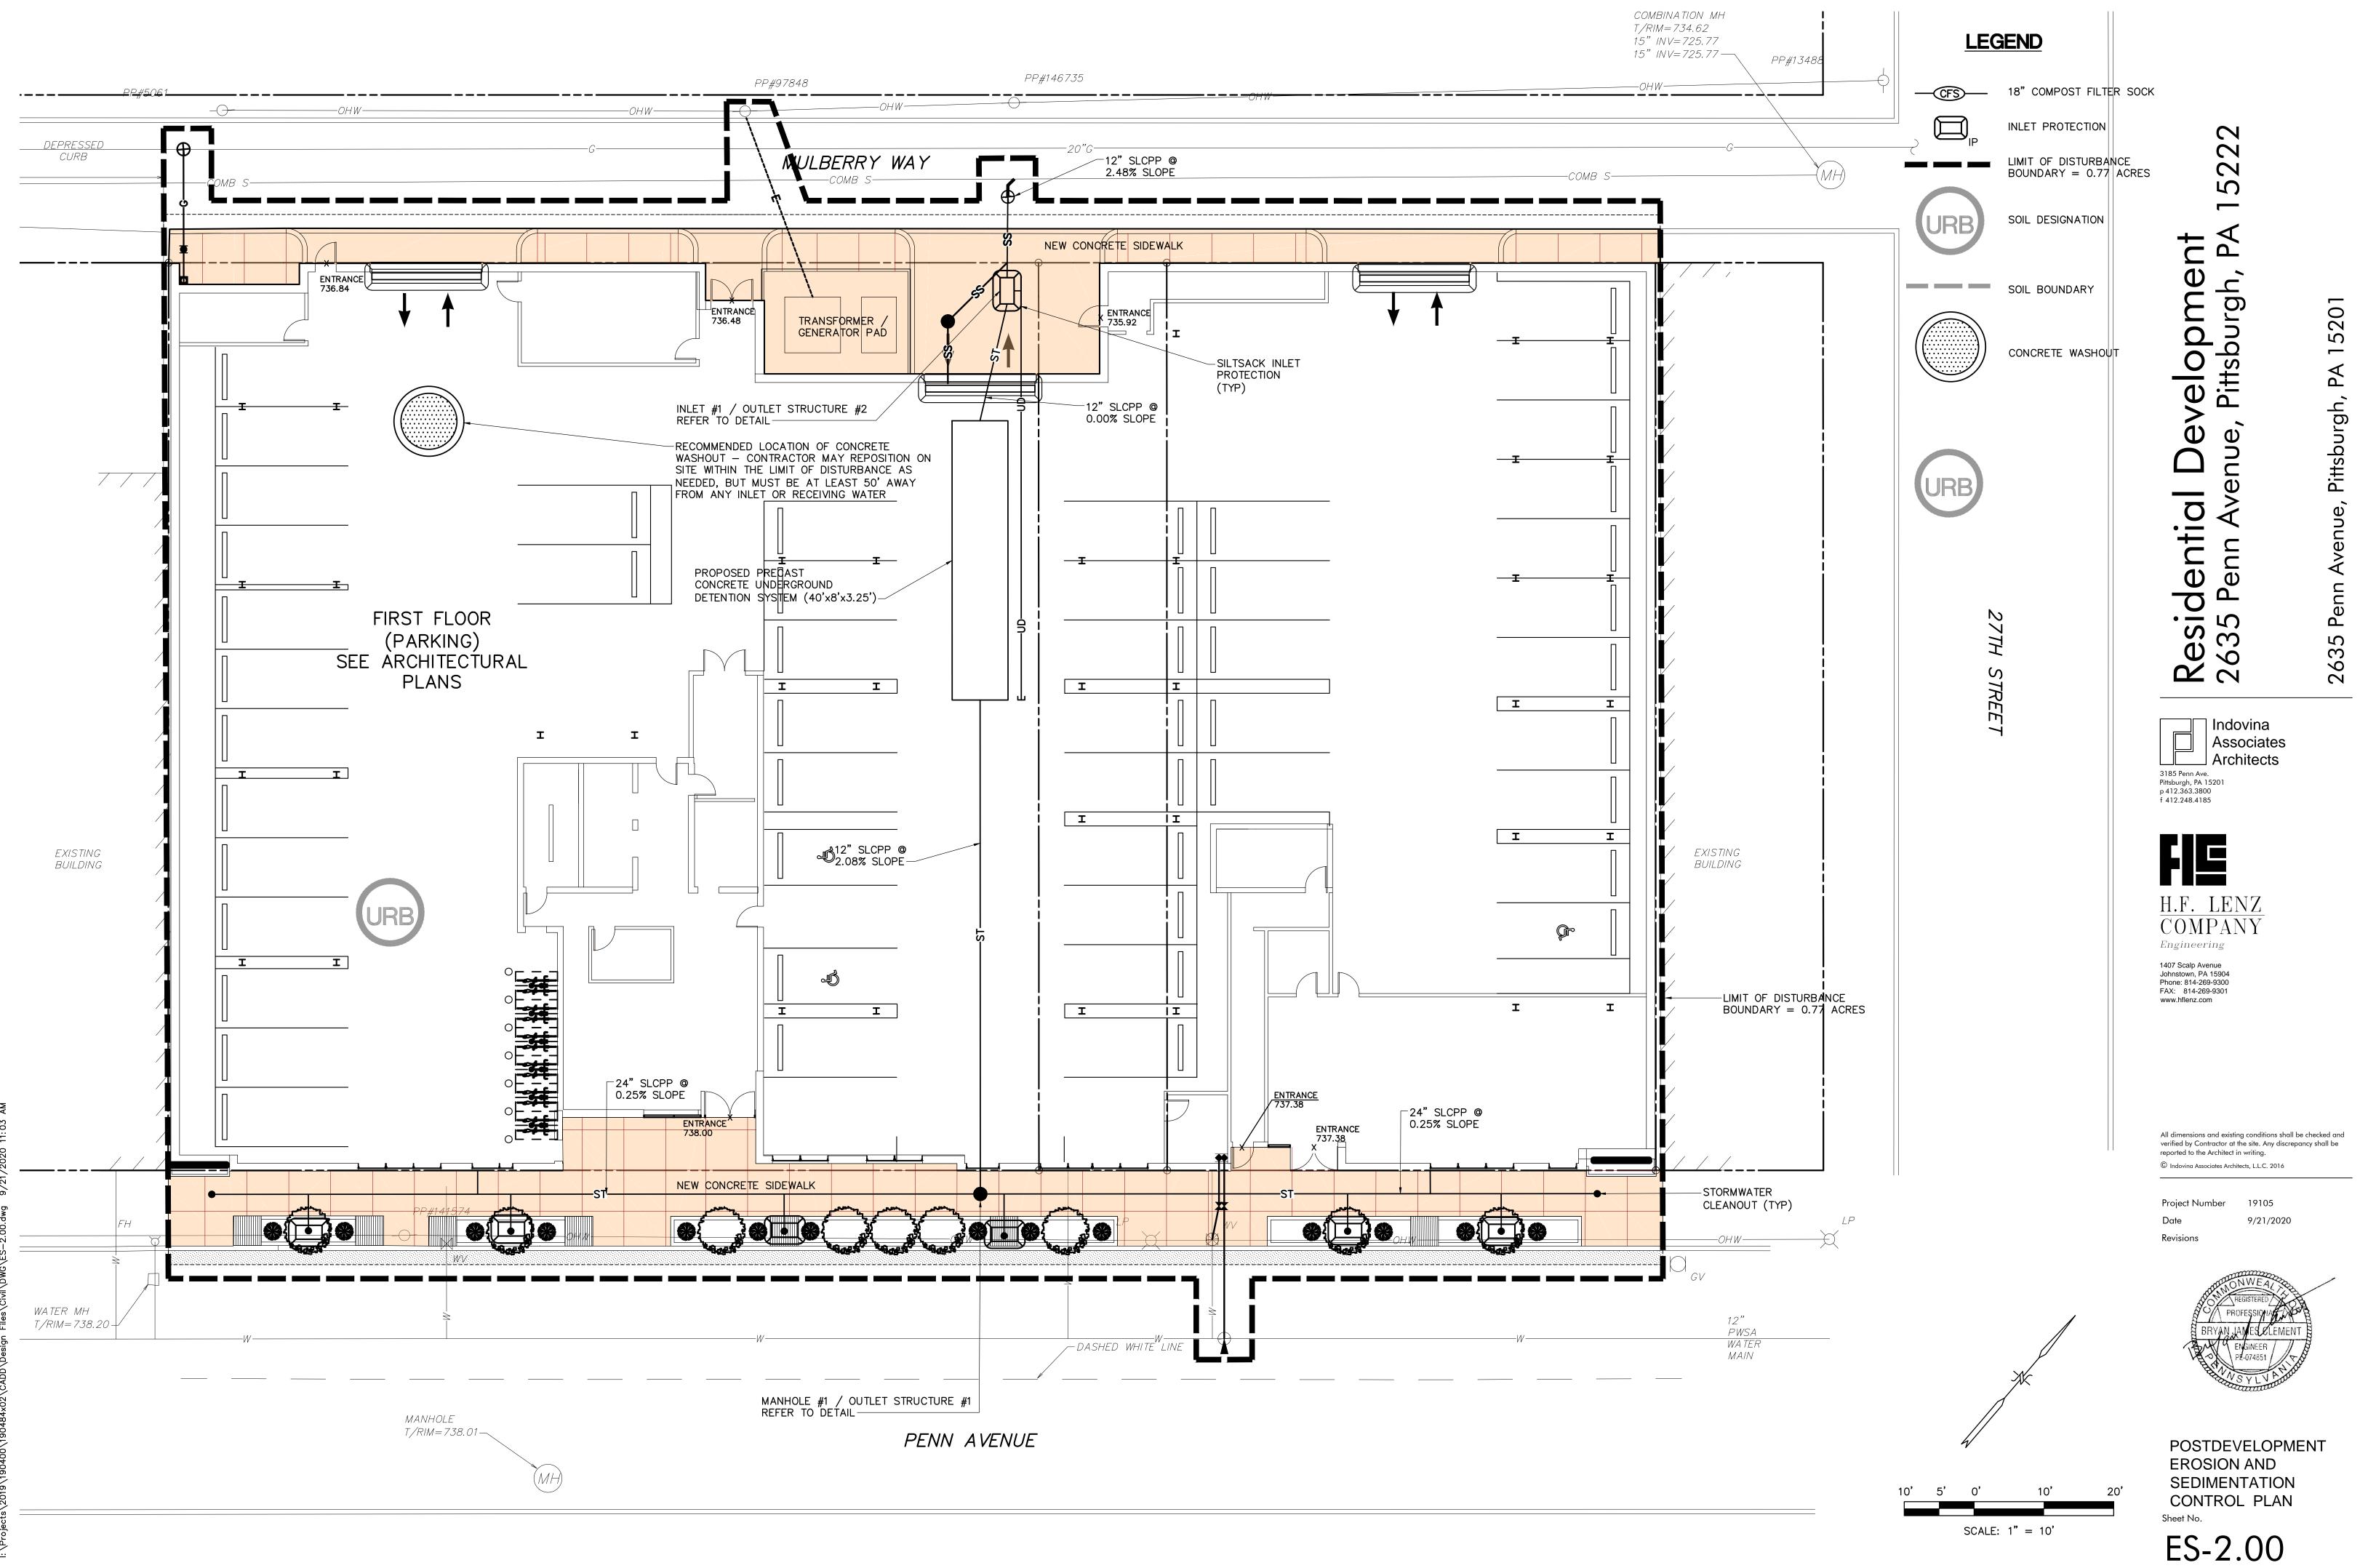

Subject: Forte Residential Development Encroachment Permit Application HFL File No. 2019-0484.02

Dear Ms. Ricks:

The owner of the property located at 2635 Penn Avenue is proposing to construct a residential development building. As part of this development, a loading zone and sidewalk is needed, and will encroach on the ROW of Mulberry Way.

## Application for an Encroachment on City Dedicated Right-Of-Way

| Date6/3/2020                                                                                                      |  |  |
|-------------------------------------------------------------------------------------------------------------------|--|--|
| Applicant NameH.F. Lenz Company - Joshua Shearman                                                                 |  |  |
| Property Owner's Name (if different from Applicant) Solara Ventures, VII, LLC                                     |  |  |
| Address 1407 Scalp Avenue, Johnstown, PA 15904                                                                    |  |  |
| Phone Number: 814-269-9300 Alternate Phone Number: 814-243-8163                                                   |  |  |
| Location of Proposed Encroachment: <u>2635 Penn Avenue, Pittsburgh, PA</u> 15222<br>25-K-162, 25-K-164, 25-K-166, |  |  |
| Ward: <u>2</u> Council District: <u>7</u> Lot and Block <u>25-K-168, 25-K-169, 25-K</u> -170                      |  |  |
| What is the properties zoning district code? <b>RIV-IMU</b> (zoning office 255-2241)                              |  |  |
| Is the existing right-of-way, a street or a sidewalk? <u>Street (Penn Avenue</u> )                                |  |  |
| Width of Existing Right-of-Way (sidewalk or street): <u>60.07'</u> (Before encroachment)                          |  |  |
| Length of Existing Right-of-Way (sidewalk or street): <u>213.02'</u> (Before encroachment)                        |  |  |
| Width of Proposed Encroachment: 4.25'                                                                             |  |  |
| Length of Proposed Encroachment: <u>154.0'</u>                                                                    |  |  |
| Number of feet the proposed object will encroach into the ROW: <u>4.25</u>                                        |  |  |
| Reason for application: An encroachment is needed in order to provide tree pits for stormwater                    |  |  |
| management along Penn Avenue to meet the requirements of the City of Pittsburgh                                   |  |  |
| Stormwater Management Ordinance.                                                                                  |  |  |