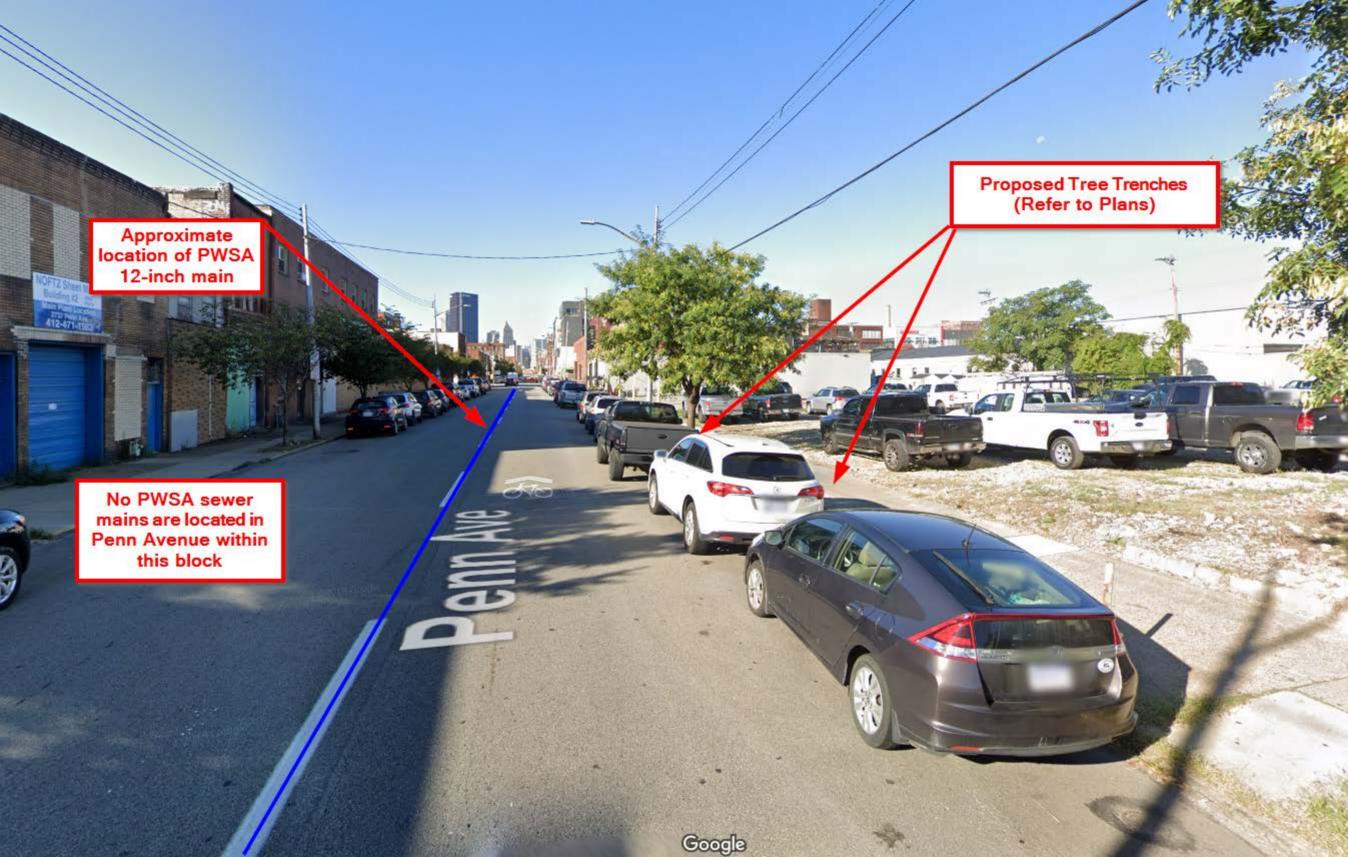

The following is in response to the attached 9/14/2020 request regarding the encroachment into the sidewalk at 2635 Penn Avenue in the 2nd Ward of the City of Pittsburgh.

- 1. The Water Mapping (attached) indicates that there are no known PWSA waterlines within the area of the proposed encroachment.
- 2. The Sewer Mapping (attached) indicates that there are no known PWSA sewerlines within the area of the proposed encroachment. Please note, PWSA does not maintain records of sewer service laterals and the property owner is responsible for maintenance. We cannot confirm if the private service lateral will be affected.