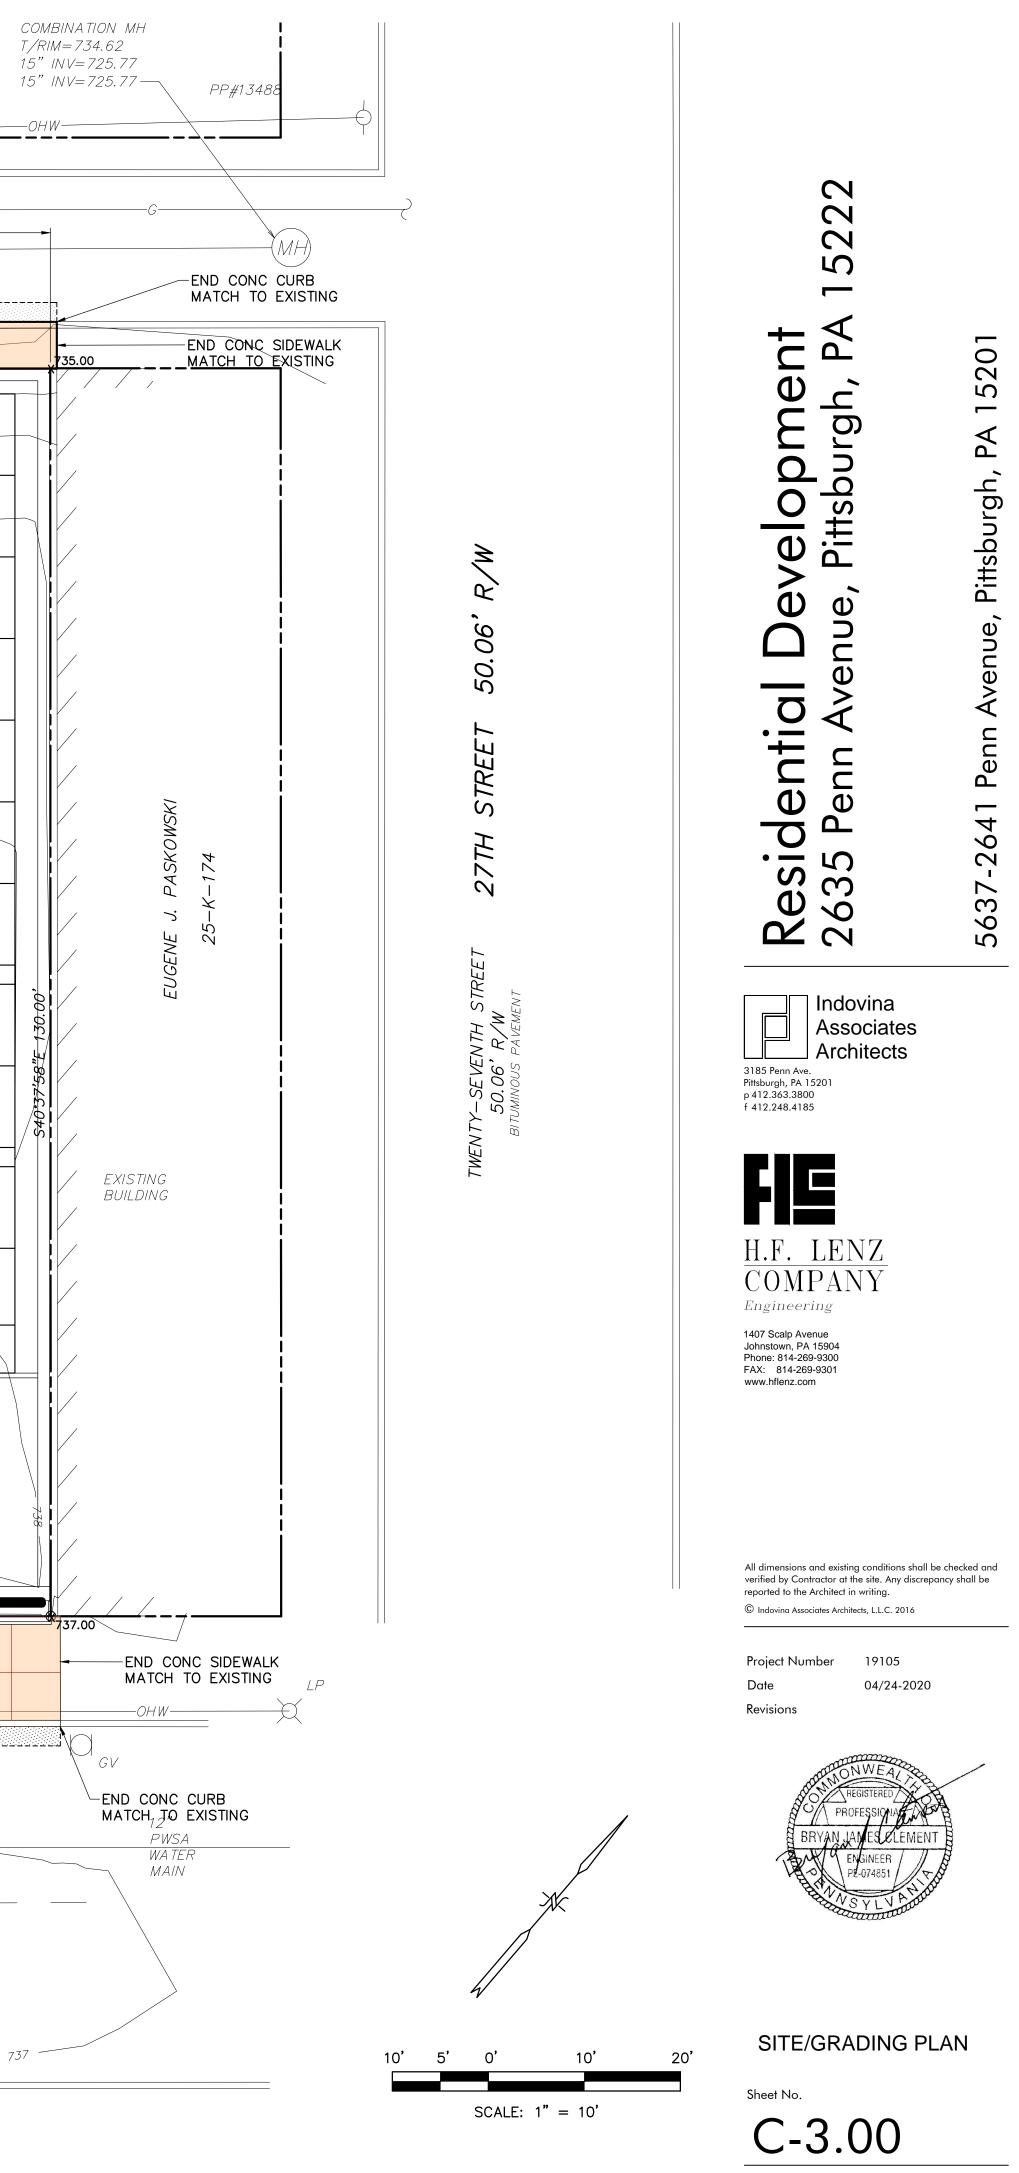

Subject: Forte Residential Development Encroachment Permit Application HFL File No. 2019-0484.02

Dear Ms. Ricks:

The owner of the property located at 2635 Penn Avenue is proposing to construct a residential development building. As part of this development, a loading zone and sidewalk is needed, and will encroach on the ROW of Mulberry Way.

## Application for an Encroachment on City Dedicated Right-Of-Way

| Date6/3/2020                                                                                                      |  |  |
|-------------------------------------------------------------------------------------------------------------------|--|--|
| Applicant NameH.F. Lenz Company - Joshua Shearman                                                                 |  |  |
| Property Owner's Name (if different from Applicant) Solara Ventures, VII, LLC                                     |  |  |
| Address 1407 Scalp Avenue, Johnstown, PA 15904                                                                    |  |  |
| Phone Number: 814-269-9300 Alternate Phone Number: 814-243-8163                                                   |  |  |
| Location of Proposed Encroachment: <u>2635 Penn Avenue, Pittsburgh, PA</u> 15222<br>25-K-162, 25-K-164, 25-K-166, |  |  |
| Ward: <u>2</u> Council District: <u>7</u> Lot and Block <u>25-K-168, 25-K-169, 25-K</u> -170                      |  |  |
| What is the properties zoning district code? <b>RIV-IMU</b> (zoning office 255-2241)                              |  |  |
| Is the existing right-of-way, a street or a sidewalk? <u>Street (Penn Avenue</u> )                                |  |  |
| Width of Existing Right-of-Way (sidewalk or street): <u>60.07'</u> (Before encroachment)                          |  |  |
| Length of Existing Right-of-Way (sidewalk or street): <u>213.02'</u> (Before encroachment)                        |  |  |
| Width of Proposed Encroachment: 4.25'                                                                             |  |  |
| Length of Proposed Encroachment: <u>154.0'</u>                                                                    |  |  |
| Number of feet the proposed object will encroach into the ROW: <u>4.25</u>                                        |  |  |
| Reason for application: An encroachment is needed in order to provide tree pits for stormwater                    |  |  |
| management along Penn Avenue to meet the requirements of the City of Pittsburgh                                   |  |  |
| Stormwater Management Ordinance.                                                                                  |  |  |