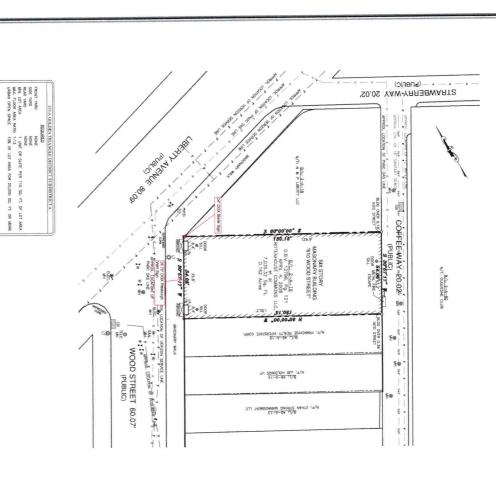

Wood Street, Liberty Avenue, Stranberry Way and Coffee Way including all adowalks and curb cuts are physical open and publish maintained thoroughlanes.

TOTAL PLAN AREA
7,035.32 Sq. Feet
0.162 Agres

SURVEYOR:
TAIT ENGINEERING, Inc.
908 PERRY HIGHWAY
PITTSBURGH, PA 15229
412.354.6090 610 WOOD STREET PITTSBURGH, PA 15222

ASEAS DETERMINED TO BE OU

FLOCO INFCRMATION BASED ON FLOCIO INSURANCE RATE MAR 42003C0353H, WITH A DATE OF SEPTEMBER 26, 2014.

LEGEND

LECTRIC LINE

OSCILLATION

OSCILLATION

STORE STORE

STORE STORE