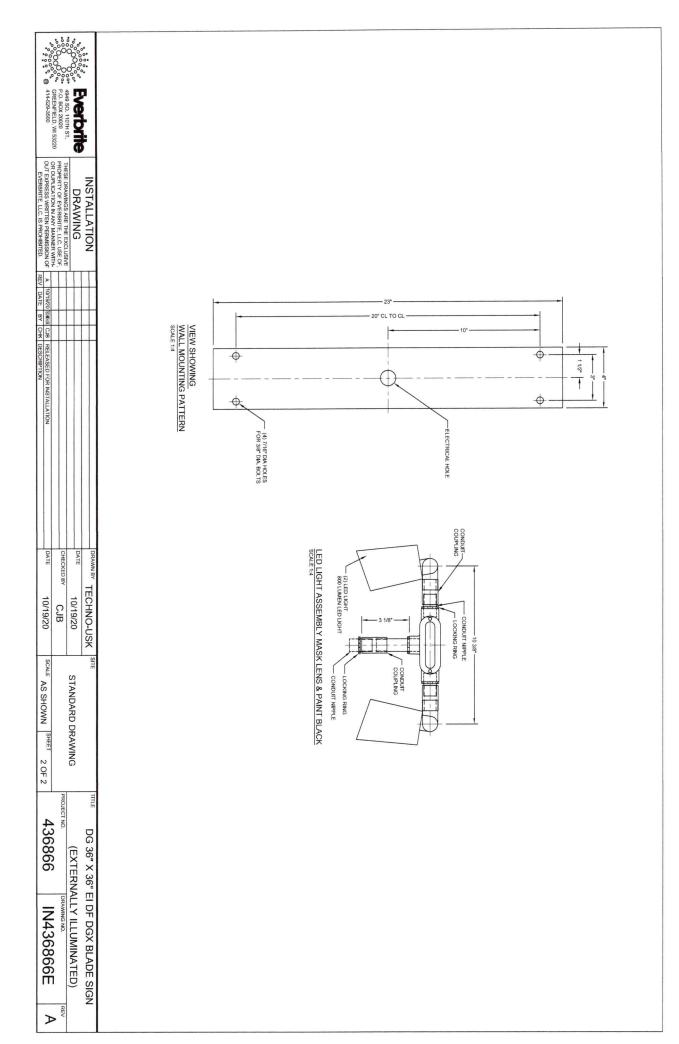

# MAX SIGN WEIGHT: 28 LB

11/17/2020

SCOTT NATHAN JONES

PROFESSIONAL ENGINEER STAMP IS LIMITED TO THE ATTACHMENTS OF THE SIGN TO THE EXISTING STRUCTURE ONLY

4

| TITLE DG 36" X 36" FI DF DGX BI ADF SIGN |              | (FXTERNALLY ILLIMINATED) | (בעורואינדרו ובבסוווואינו בם) | PROJECT NO. DRAWING NO. REV                             |                     | 436866 IN436866F                                 | -                                       |  |  |
|------------------------------------------|--------------|--------------------------|-------------------------------|---------------------------------------------------------|---------------------|--------------------------------------------------|-----------------------------------------|--|--|
| SITE                                     |              | CINIMAGAGIAATA           | STANDARD DRAWING              |                                                         |                     | SCALE AS SHOWN SHEET 2 OF 2                      |                                         |  |  |
| DRAWN BY TECHNIO LISK SITE               | LCO-INO-OSIA | DATE 10/19/20            | 10/13/20                      | CHECKED BY C IB                                         | 200                 | DATE 10/19/20                                    |                                         |  |  |
|                                          |              |                          |                               | THE EXCLUSIVE                                           | A MANUEL WITH       | A 10/19/20 [DIRUS] CJB RELEASED FOR INSTALLATION | PROHIBITED. REV DATE BY CHK DESCRIPTION |  |  |
| NOITALIATSINI                            | - The - St.  | DRAWING DRAWING          | TO HOUSE CO GO                | Oct. P.O. BOX 20020 DEPOSEDITY OF EXCEMPLE INC. INC. OF | REENFIELD, WI 53220 | 4-529-3500                                       | EVERBRITE, LLC. IS PROHIBITED.          |  |  |