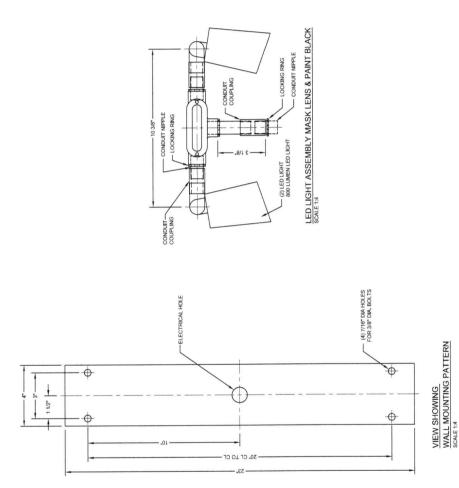

It is assumed that the existing structure supporting the blade sign is comprised of 8" min. CMU. If the existing structure varies from this assumption, notify the engineer of record prior to installation of sign. Attach the blade sign to the existing structure using a minimum of (4) 3/8" dia. thru-bolts. Use every attachment hole provided by the manufacturer. For each thru-bolt provide an L2x2x1/4" steel angle or P1000 Unistrut Channel to receive bolt attachments. Steel angle or Unistrut must run a minimum of 4'-0", be run continuous, and must be installed horizontally. Attach the angle or Unistrut to the existing structure w/ 1/4" dia. x 4" Simpson Titen HD Screw Anchors at 12" o.c.