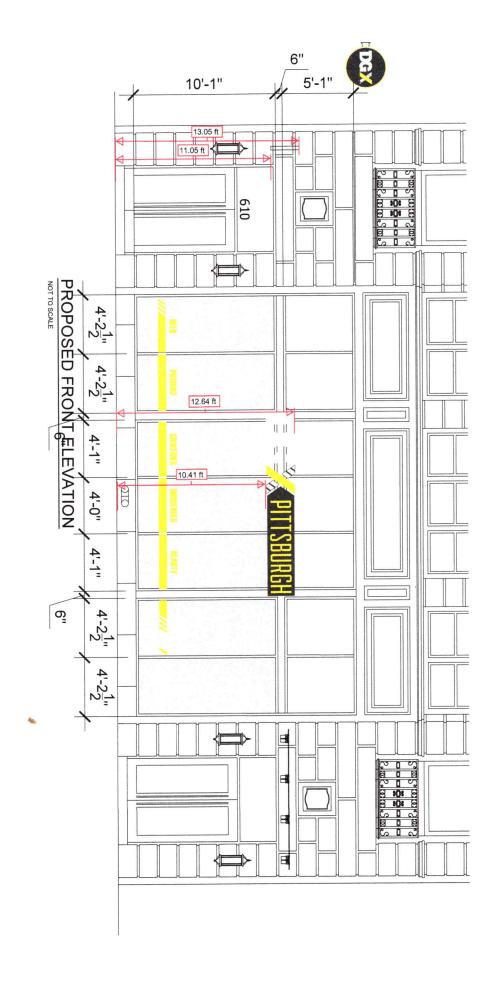

610 WOOD ST PARTNERS LLC, is proposing to install a projecting blade sign to the existing building located at 610 Wood Street.

Your favorable approval of this proposed Resolution is hereby recommended.

### Application for an Encroachment on City Dedicated Right-Of-Way

| Date     | 11/23/2020                                                               |
|----------|--------------------------------------------------------------------------|
| Applica  | ant Name_ Dollar General /Accel Sign Group, Inc.                         |
| Proper   | ty Owner's Name (if different from Applicant) 610 WOOD ST PARTNERS L L C |
| Addres   | 22 NAPLES DR UNIONTOWN , PA 15401-9732                                   |
| Phone    | Number: Alternate Phone Number:                                          |
| Locatio  | on of Proposed Encroachment:Above door on front elevation                |
| Ward:    | 2nd Council District:Lot and Block                                       |
| What is  | s the properties zoning district code? (zoning office 255-2241)          |
| Plannir  | ng/Zoning Case OneStop Number (if applicable) _ZDR2020-12537             |
| Is the e | existing right-of-way, a street or a sidewalk? Sidewalk                  |
| Width    | of Existing Right-of-Way (sidewalk or street): 8' (Before encroachment)  |
| Length   | of Existing Right-of-Way (sidewalk or street):64' (Before encroachment)  |
| Width    | of Proposed Encroachment: <u>36"</u>                                     |
| Length   | of Proposed Encroachment: <u>36"</u>                                     |
| Numbe    | er of feet the proposed object will encroach into the ROW:               |
| Descrip  | otion of encroachment: Externally Illuminated Blade sign reading "DGX"   |
| Reason   | n for application:                                                       |
| Δ        | Application for blade sign to be install left above door for id          |