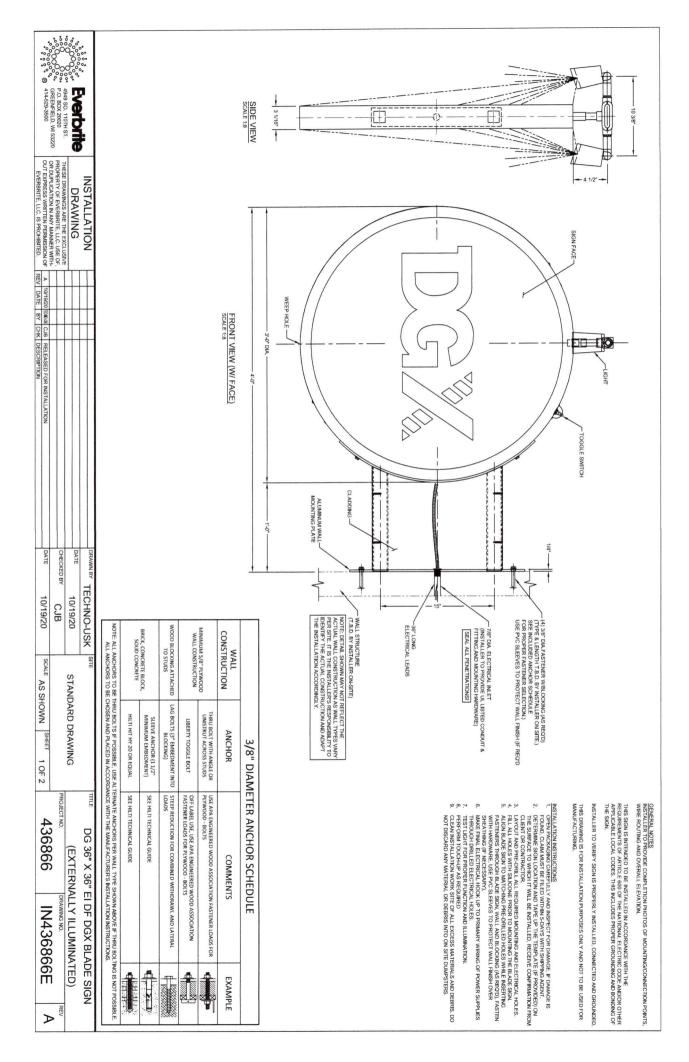

Attention: Lindsey Arndt Company: Everbrite

Copy to:

Total Pages:

Prepared by: Jeremy Magbag

5 (including this sheet)

PROFESSIONAL OTT NATHAN JONE **FNGINEER** 11/17/2020 ENGINEER'S SEAL

The attachments supporting the approximately 3'-0" dia. Dollar General Blade Sign (28 LB max) and the approximately 13'-2" long x 2'-2 3/4" tall Dollar General Wall Mount Sign (160 LB max) shown on the attached sheet were analyzed based on code prescribed wind (Design Wind Speed = 115 mph, Exposure Category = C) and gravity loads (Ground Snow Load = 30 PSF) for the city and state mentioned above. Using these criteria, the attachments of the aforementioned elements to the primary structure were found to be compliant with code. The project is located at 610 Wood St. Pittsburgh, PA 15222.

It is assumed that the existing structure supporting the blade sign is comprised of 8" min. CMU. If the existing structure varies from this assumption, notify the engineer of record prior to installation of sign. Attach the blade sign to the existing structure using a minimum of (4) 3/8" dia. thru-bolts. Use every attachment hole provided by the manufacturer. For each thru-bolt provide an L2x2x1/4" steel angle or P1000 Unistrut Channel to receive bolt attachments. Steel angle or Unistrut must run a minimum of 4'-0", be run continuous, and must be installed horizontally. Attach the angle or Unistrut to the existing structure w/ 1/4" dia. x 4" Simpson Titen HD Screw Anchors at 12" o.c.

# MAX SIGN WEIGHT: 28 LB

11/17/2020

SCOTT NATHAN JONES

PROFESSIONAL ENGINEER STAMP IS LIMITED TO THE ATTACHMENTS OF THE SIGN TO THE EXISTING STRUCTURE ONLY

4

| TITLE DG 36" X 36" FI DF DGX BI ADF SIGN |              | (FXTERNALLY ILLIMINATED) | (בעורואינדרו ובבסוווואינו בם) | PROJECT NO. DRAWING NO. REV                             |                     | 436866 IN436866F                                 | -                                       |  |  |
|------------------------------------------|--------------|--------------------------|-------------------------------|---------------------------------------------------------|---------------------|--------------------------------------------------|-----------------------------------------|--|--|
| SITE                                     |              | CINIMAGAGIAATA           | STANDARD DRAWING              |                                                         |                     | SCALE AS SHOWN SHEET 2 OF 2                      |                                         |  |  |
| DRAWN BY TECHNIO LISK SITE               | LCO-INO-OSIA | DATE 10/19/20            | 10/13/20                      | CHECKED BY C IB                                         | 200                 | DATE 10/19/20                                    |                                         |  |  |
|                                          |              |                          |                               | THE EXCLUSIVE                                           | A MANUEL WITH       | A 10/19/20 [DIRUS] CJB RELEASED FOR INSTALLATION | PROHIBITED. REV DATE BY CHK DESCRIPTION |  |  |
| NOITALIATSINI                            | - The - St.  | DRAWING DRAWING          | TO HOUSE CO GO                | Oct. P.O. BOX 20020 DEPOSEDITY OF EXCEMPLE INC. INC. OF | REENFIELD, WI 53220 | 4-529-3500                                       | EVERBRITE, LLC. IS PROHIBITED.          |  |  |