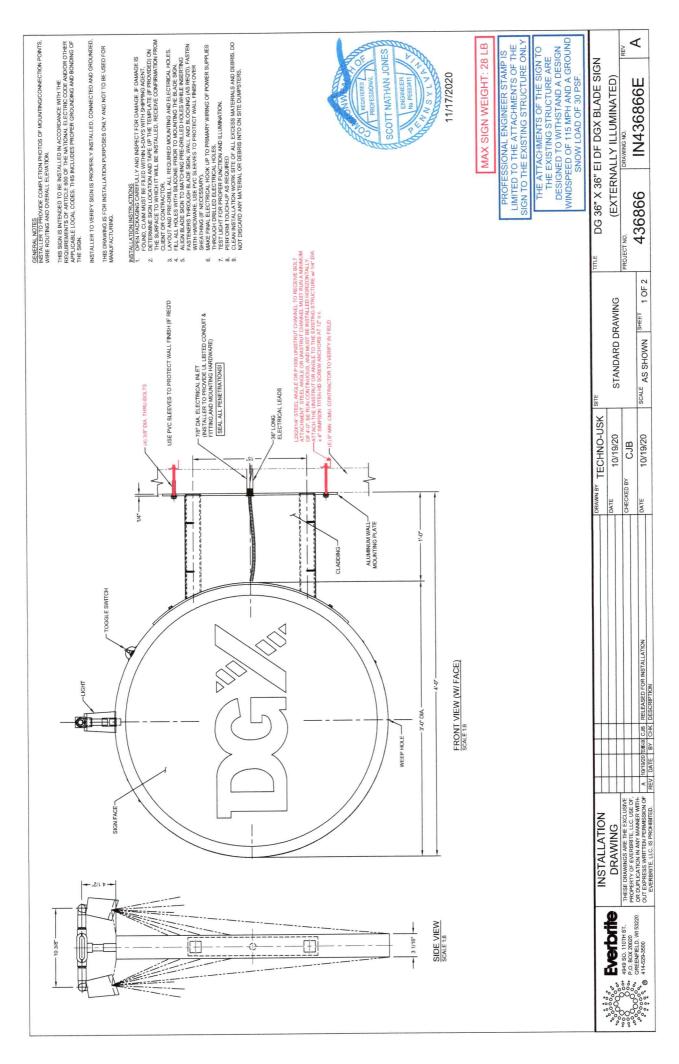

Attention: Lindsey Arndt Company: Everbrite

Copy to:

Total Pages:

Prepared by: Jeremy Magbag

5 (including this sheet)

PROFESSIONAL OTT NATHAN JONE **FNGINEER** 11/17/2020 ENGINEER'S SEAL

The attachments supporting the approximately 3'-0" dia. Dollar General Blade Sign (28 LB max) and the approximately 13'-2" long x 2'-2 3/4" tall Dollar General Wall Mount Sign (160 LB max) shown on the attached sheet were analyzed based on code prescribed wind (Design Wind Speed = 115 mph, Exposure Category = C) and gravity loads (Ground Snow Load = 30 PSF) for the city and state mentioned above. Using these criteria, the attachments of the aforementioned elements to the primary structure were found to be compliant with code. The project is located at 610 Wood St. Pittsburgh, PA 15222.

It is assumed that the existing structure supporting the blade sign is comprised of 8" min. CMU. If the existing structure varies from this assumption, notify the engineer of record prior to installation of sign. Attach the blade sign to the existing structure using a minimum of (4) 3/8" dia. thru-bolts. Use every attachment hole provided by the manufacturer. For each thru-bolt provide an L2x2x1/4" steel angle or P1000 Unistrut Channel to receive bolt attachments. Steel angle or Unistrut must run a minimum of 4'-0", be run continuous, and must be installed horizontally. Attach the angle or Unistrut to the existing structure w/ 1/4" dia. x 4" Simpson Titen HD Screw Anchors at 12" o.c.

# MAX SIGN WEIGHT: 28 LB

11/17/2020

SCOTT NATHAN JONES

PROFESSIONAL ENGINEER STAMP IS LIMITED TO THE ATTACHMENTS OF THE SIGN TO THE EXISTING STRUCTURE ONLY

4

| TITLE DG 36" X 36" FI DF DGX BI ADF SIGN |              | (FXTERNALLY ILLIMINATED) | (בעורואינדרו ובבסוווואינו בם) | PROJECT NO. DRAWING NO. REV                             |                     | 436866 IN436866F                                 | -                                       |  |  |
|------------------------------------------|--------------|--------------------------|-------------------------------|---------------------------------------------------------|---------------------|--------------------------------------------------|-----------------------------------------|--|--|
| SITE                                     |              | CINIMAGAGIAATA           | STANDARD DRAWING              |                                                         |                     | SCALE AS SHOWN SHEET 2 OF 2                      |                                         |  |  |
| DRAWN BY TECHNIO LISK SITE               | LCO-INO-OSIA | DATE 10/19/20            | 10/13/20                      | CHECKED BY C IB                                         | 200                 | DATE 10/19/20                                    |                                         |  |  |
|                                          |              |                          |                               | THE EXCLUSIVE                                           | A MANUEL WITH       | A 10/19/20 [DIRUS] CJB RELEASED FOR INSTALLATION | PROHIBITED. REV DATE BY CHK DESCRIPTION |  |  |
| NOITALIATSINI                            | - The - St.  | DRAWING DRAWING          | TO HOUSE CO GO                | Oct. P.O. BOX 20020 DEPOSEDITY OF EXCEMPLE INC. INC. OF | REENFIELD, WI 53220 | 4-529-3500                                       | EVERBRITE, LLC. IS PROHIBITED.          |  |  |