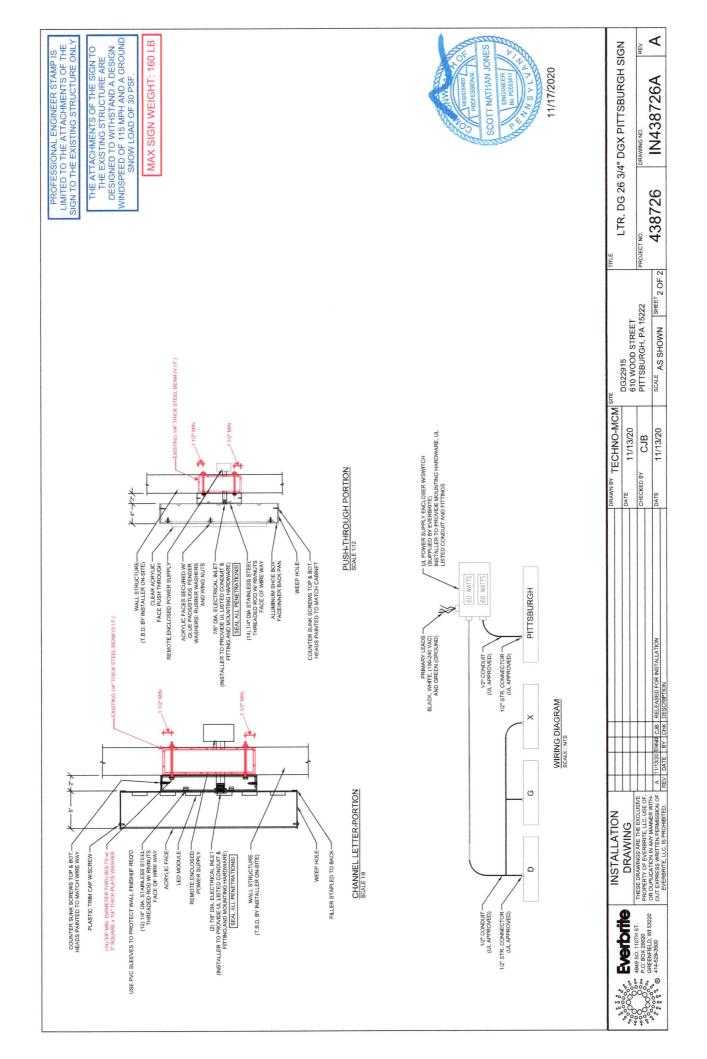

### MEMORANDUM

November 17, 2020 Date:

Subject:

**Evaluation of Wall Mounted Signs** 

Project:

Everbrite Signs - Dollar General

Pittsburgh, PA

Wright Project No: SCI200121-357

Attention: Lindsey Arndt Company: Everbrite

Copy to:

Total Pages:

Prepared by: Jeremy Magbag

5 (including this sheet)

PROFESSIONAL OTT NATHAN JONE **FNGINEER** 11/17/2020 ENGINEER'S SEAL

The attachments supporting the approximately 3'-0" dia. Dollar General Blade Sign (28 LB max) and the approximately 13'-2" long x 2'-2 3/4" tall Dollar General Wall Mount Sign (160 LB max) shown on the attached sheet were analyzed based on code prescribed wind (Design Wind Speed = 115 mph, Exposure Category = C) and gravity loads (Ground Snow Load = 30 PSF) for the city and state mentioned above. Using these criteria, the attachments of the aforementioned elements to the primary structure were found to be compliant with code. The project is located at 610 Wood St. Pittsburgh, PA 15222.

It is assumed the wall mount sign is attaching to an existing 1/4" min. thick steel beam by others. Contractor to notify engineer of record prior to installation of sign if the existing structure differs from this assumption. Attach the wall mount sign to the existing structure using a minimum of (14) 3/8" dia. thru-bolts w/ 3" square x 1/4" min. thick plate washer. Use every attachment hole provided by the manufacturer.