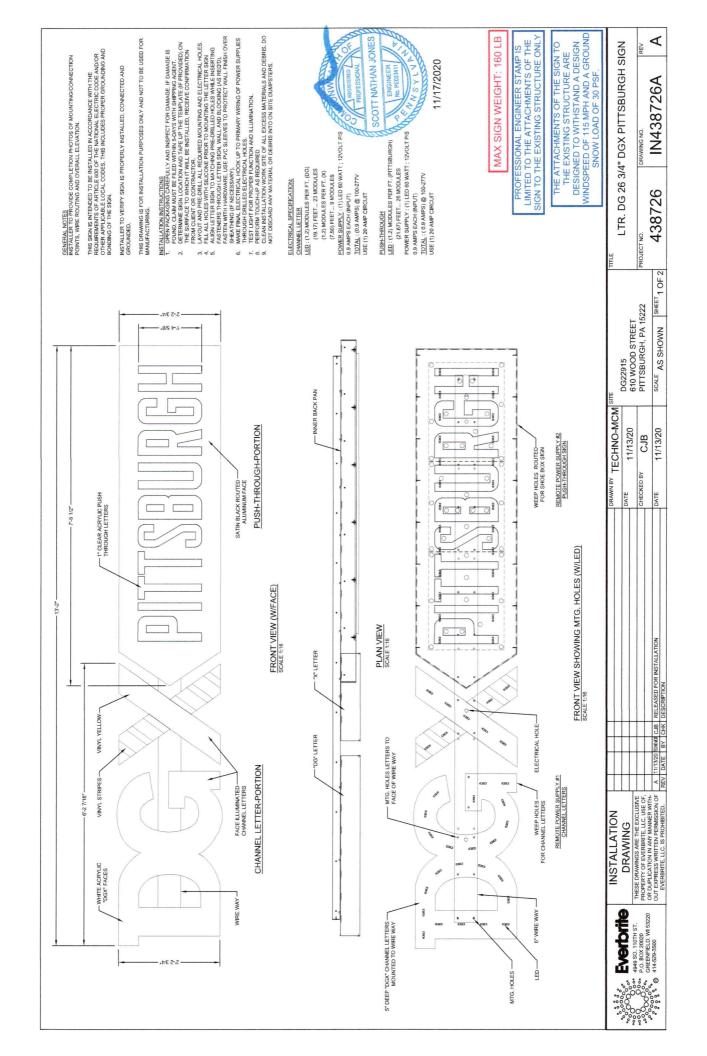

It is assumed the wall mount sign is attaching to an existing 1/4" min. thick steel beam by others. Contractor to notify engineer of record prior to installation of sign if the existing structure differs from this assumption. Attach the wall mount sign to the existing structure using a minimum of (14) 3/8" dia. thru-bolts w/ 3" square x 1/4" min. thick plate washer. Use every attachment hole provided by the manufacturer.