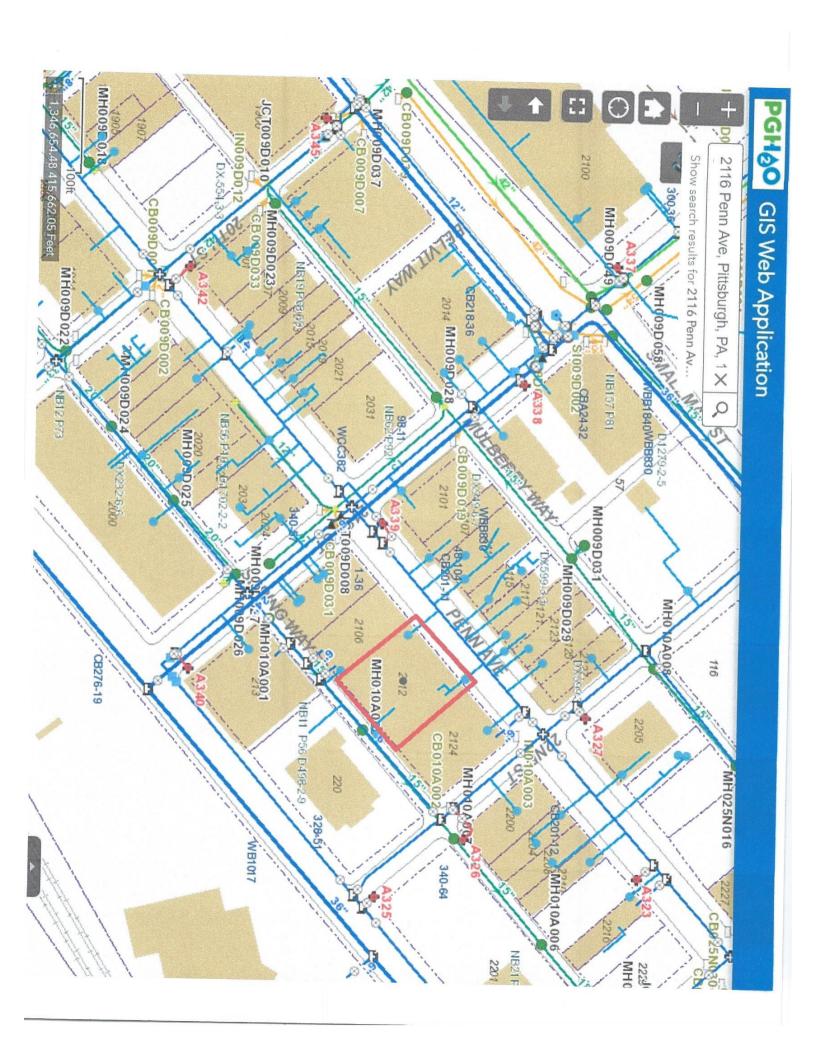

## **MEMO**

To:

Karina Ricks, Director of the Department of Mobility and Infrastructure

From:

William J. Pickering, PWSA Executive Director

Date:

December 1, 2020

Subject:

Proposed Encroachment at 2116 Penn Avenue

The following is in response to the attached 11/5/2020 request regarding the encroachment into the sidewalk at 2116 Penn Avenue in the 2nd Ward of the City of Pittsburgh.

- 1. The Water Mapping (attached) indicates that there are no known PWSA waterlines within the area of the proposed encroachment.
- 2. The Sewer Mapping (attached) indicates that there are no known PWSA sewerlines within the area of the proposed encroachment. Please note, PWSA does not maintain records of sewer service laterals and the property owner is responsible for maintenance. We cannot confirm if the private service lateral will be affected.

PWSA has no objection to the proposed encroachment under the conditions set forth above.

JMA

Attachment

Auto-Owners Ins. Co. Issued 02-20-2020

AGENCY IFFT & PALMER ASSOCIATES LLC

37-0058-00 MKT TERR 120

INSURED GALA LIMITED PARTNERSHIP LP