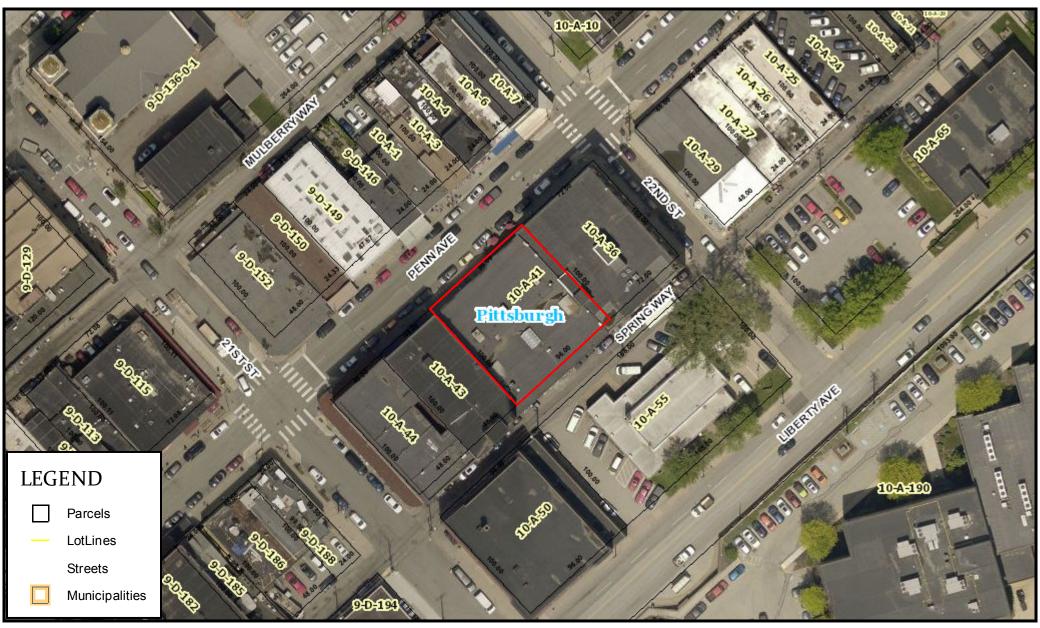

1'-4" rise

Parcel ID:0010-A-00041-0000-00 Property Address :2112 -2120 PENN AVE PITTSBURGH, PA 15222

Municipality: 102 2nd Ward - PITTSBURGH Owner Name : GALA LTD PARTNERS

Data displayed on this map is for informational purposes only. It is not survey accurate and is meant to only show a representation of property lines.

Parcel ID: 0010-A-00041-0000-00 Property Address: 2112 -2120 PENN AVE

PITTSBURGH, PA 15222

Municipality: 102 2nd Ward - PITTSBURGH Owner Name: GALA LTD PARTNERS

375 North Shore Drive Pittsburgh, Pennsylvania 15212