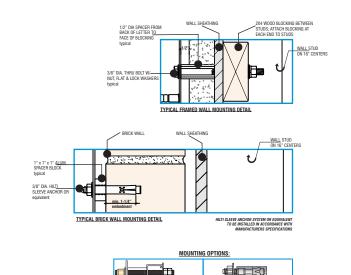

**Note:** No penetrations to be made thru the address plate; All penetrations should be made only in brick surrounding address plate.

WALL

MATERIAL: Brick

**INSTALL:** Channel letters to be installed flush to raceways as required;

Raceways to be installed flush to sign band using min.

3/8" all thread fasteners (or approved equivalent) and wood blocking as required

WALL

MATERIAL: Brick

**FACE LIT CHANNEL LETTER** 

**INSTALL:** Installed flush to sign band using min. 3/8" all thread fasteners (or approved equivalent) and wood

blocking as required; No penetrations to be made thru the address plate; All penetrations

should be made only in brick surrounding address plate.

**QUANTITY:** (1) One letterset required for storefront elevation

stratusunlimited.com
8959 Tyler Boulevard
Mentor, Ohio 44060
888.503.1569

<u>S:</u>