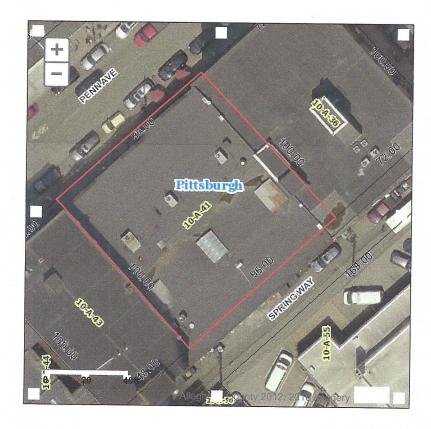

1'-4" rise

Parcel ID:0010-A-00041-0000-00 Property Address :2112 -2120 PENN AVE PITTSBURGH, PA 15222

Municipality: 102 2nd Ward - PITTSBURGH Owner Name : GALA LTD PARTNERS

Data displayed on this map is for informational purposes only. It is not survey accurate and is meant to only show a representation of property lines.

Parcel ID: 0010-A-00041-0000-00 Property Address: 2112 -2120 PENN AVE

PITTSBURGH, PA 15222

Municipality: 102 2nd Ward - PITTSBURGH Owner Name: GALA LTD PARTNERS

375 North Shore Drive Pittsburgh, Pennsylvania 15212