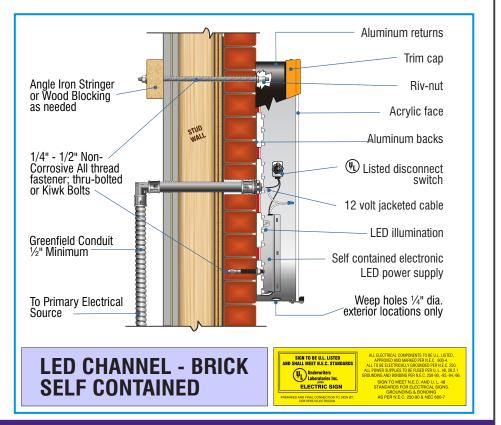

**BACKS:** .050 Alum. - Insides pre-painted White

**ILLUM.:** White LED as required by manufacturer;

**POWER SUPPLIES HOUSED WITHIN RACEWAYS** 

**RACEWAYS:** 5-1/2" x 3-1/2" extruded alum. raceways to house all electrical components, painted to match sign band

WALL

MATERIAL: Brick

**INSTALL:** Channel letters to be installed flush to raceways as required;

Raceways to be installed flush to sign band using min.

3/8" all thread fasteners (or approved equivalent) and wood blocking as required

WALL

MATERIAL: Brick

**FACE LIT CHANNEL LETTER** 

**INSTALL:** Installed flush to sign band using min. 3/8" all thread fasteners (or approved equivalent) and wood

blocking as required; No penetrations to be made thru the address plate; All penetrations