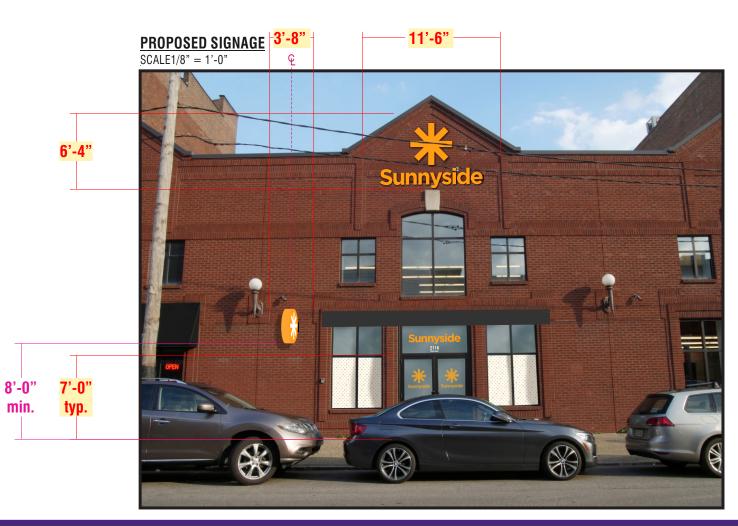

GALA Limited Partnership, is proposing to install (2) projecting signs, a shed style awning, and (2) existing light fixtures on the existing building that will project over the right of way.

Your favorable approval of this proposed Resolution is hereby recommended.

## Application for an Encroachment on City Dedicated Right-Of-Way

| Date_ 10-29-2020                                                                        |
|-----------------------------------------------------------------------------------------|
| Applicant Name Parl Zontell                                                             |
| Property Owner's Name (if different from Applicant) Gala LTO Partners                   |
| Address 4201 Cohusset Ling Allison Park, PA 15101                                       |
| Phone Number: 724-689-375 & Alternate Phone Number: 412-921-5555 ext 1                  |
| Location of Proposed Encroachment: 2116 Penn Ave, Pittsburgh PA 1522                    |
| Ward: 102 2nd Council District: P. Hebrugh Lot and Block 2112-2120                      |
| What is the properties zoning district code? Commercial 51 CO2 (zoning office 255-2241) |
| Planning/Zoning Case OneStop Number (if applicable) _ZDR                                |
| Is the existing right-of-way, a street or a sidewalk?                                   |
| Width of Existing Right-of-Way (sidewalk) or street): (Before encroachment)             |
| Length of Existing Right-of-Way (sidewalk or street):                                   |
| Width of Proposed Encroachment:                                                         |
| Length of Proposed Encroachment: 19'                                                    |
| Number of feet the proposed object will encroach into the ROW:                          |
| Description of encroachment: Strd Style Awning FACE LIT CHANNEL LETTER SIGN             |
| Reason for application:                                                                 |
| To get approval for installation of anning. AND SIGNE.                                  |
| 3                                                                                       |

**Note:** No penetrations to be made thru the address plate; All penetrations should be made only in brick surrounding address plate.