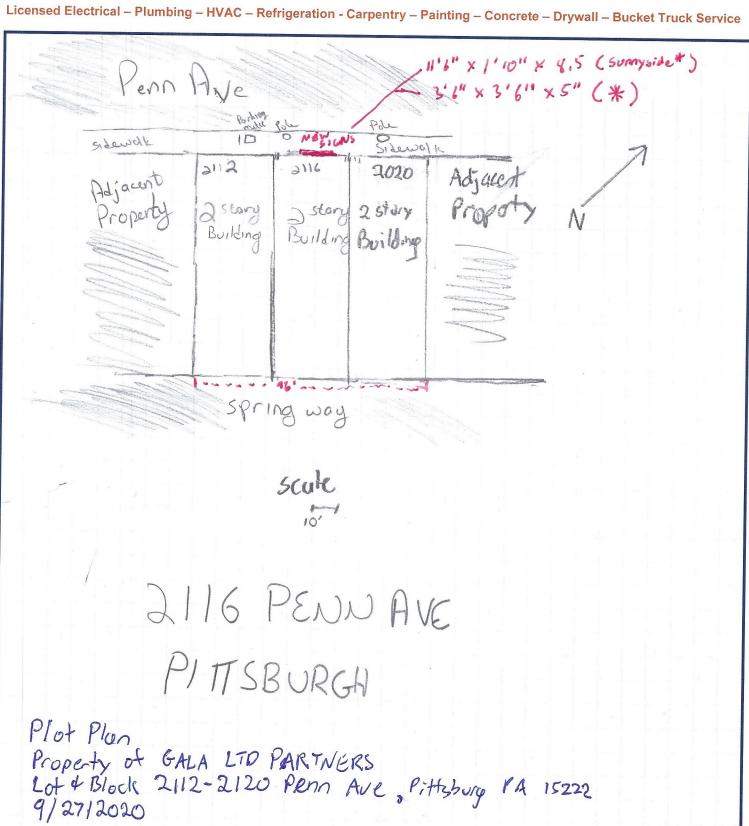

1'-4" rise

Parcel ID:0010-A-00041-0000-00 Property Address :2112 -2120 PENN AVE PITTSBURGH, PA 15222

Municipality: 102 2nd Ward - PITTSBURGH Owner Name : GALA LTD PARTNERS

Data displayed on this map is for informational purposes only. It is not survey accurate and is meant to only show a representation of property lines.

Parcel ID: 0010-A-00041-0000-00 Property Address: 2112 -2120 PENN AVE

PITTSBURGH, PA 15222

Municipality: 102 2nd Ward - PITTSBURGH Owner Name: GALA LTD PARTNERS

375 North Shore Drive Pittsburgh, Pennsylvania 15212