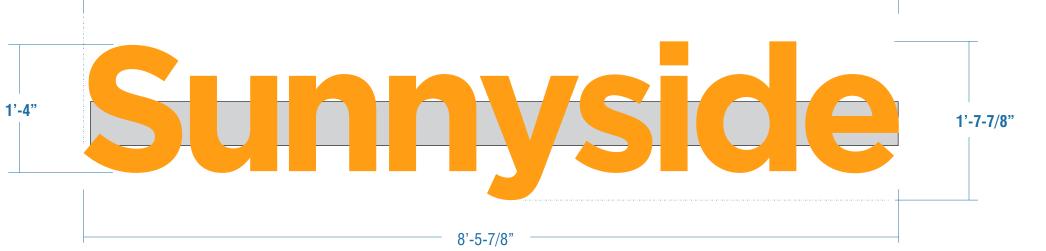

PRINTS ARE THE EXCLUSIVE PROPERTY OF STRATUS. THIS MATERIAL SHALL NOT BE USED, DUPLICATED, OR OTHERWISE REPRODUCED WITHOUT THE PRIOR WRITTEN CONSENT OF STRATUS.

Scale: 1"=1'-0"

16"

14.1 square feet

8'-5-7/8"

**FACES:** #2447 white acrylic with surface applied trans kumquat vinyl overlay

**TRIMCAP:** 1" jewelite - painted to match PMS 1375 C

**RETURNS:** 5" deep .040 alum. - Insides pre-painted White;

Outside pre-painted black

**BACKS:** .050 Alum. - Insides pre-painted White

**ILLUM.:** White LED as required by manufacturer;

**POWER SUPPLIES HOUSED WITHIN RACEWAYS** 

**RACEWAYS:** 5-1/2" x 3-1/2" extruded alum. raceways to house all electrical components, painted to match sign band

WALL

MATERIAL: Brick

**INSTALL:** Channel letters to be installed flush to raceways as required;

Raceways to be installed flush to sign band using min.

3/8" all thread fasteners (or approved equivalent) and wood blocking as required

**QUANTITY:** (1) One letterset required for storefront elevation