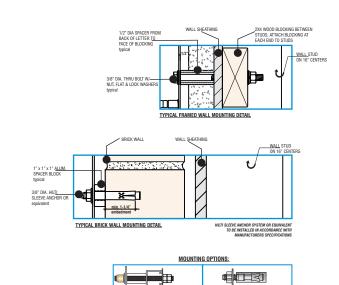

**Note:** No penetrations to be made thru the address plate; All penetrations should be made only in brick surrounding address plate.

WALL

MATERIAL: Brick

**INSTALL:** Channel letters to be installed flush to raceways as required;

Raceways to be installed flush to sign band using min.

3/8" all thread fasteners (or approved equivalent) and wood blocking as required

WALL

MATERIAL: Brick

**FACE LIT CHANNEL LETTER** 

**INSTALL:** Installed flush to sign band using min. 3/8" all thread fasteners (or approved equivalent) and wood

blocking as required; No penetrations to be made thru the address plate; All penetrations

should be made only in brick surrounding address plate.

**QUANTITY:** (1) One letterset required for storefront elevation

stratusunlimited.com
8959 Tyler Boulevard
Mentor, Ohio 44060
888.503.1569

<u>S:</u>