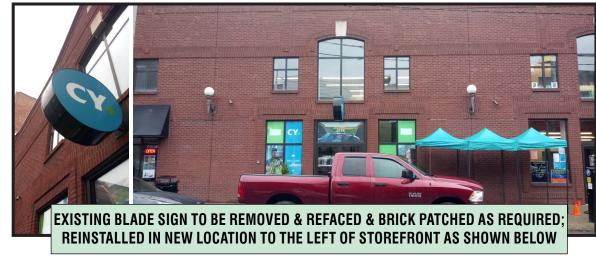

### **EXISTING SIGN REWORK & REFACE**

Scale: 1"=1'-0"

9 square feet

Existing to remain; Paint orange to match PMS 1375 C Orange **CABINET:** 

FACES: 3/16" #7328 White Acrylic w/ surface applied vinyls to match color shown;

Logo to be reverse weeded to show thru white

**GRAPHICS:** 3/4" Jewelite trimcap; painted orange to match PMS 1375 C Orange

**INSTALL**: Thru-bolted flush to wall surface using min. 3/8" all thread fasteners w/ wood blocking as required

(2) Two faces required for existing D/F blade sign **QUANTITY:** 

**NOTE:** Electric to be ran to sign