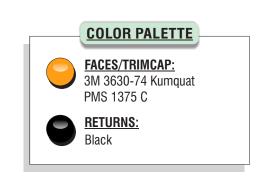

**FACES:** #2447 white acrylic with surface applied trans kumquat vinyl overlay

**TRIMCAP:** 1" jewelite - painted to match PMS 1375 C

**RETURNS:** 5" deep .040 alum. - Insides pre-painted White;

Outside pre-painted black

Scale: 1"=1'-0"

**Note:** No penetrations to be made thru the address plate; All penetrations should be made only in brick surrounding address plate.

**TRIMCAP:** 1" jewelite - painted to match PMS 1375 C

## **COLOR PALETTE**

**GRAPHICS/CABINET/TRIMCAP:** 3M 3630-74 Kumquat Pantone 1375 C Orange

stratusunlimited.com 8959 Tyler Boulevard Mentor, Ohio 44060 888.503.1569

**Stratus** 

2116 PENN AVE PITTSBURGH, PA 15222