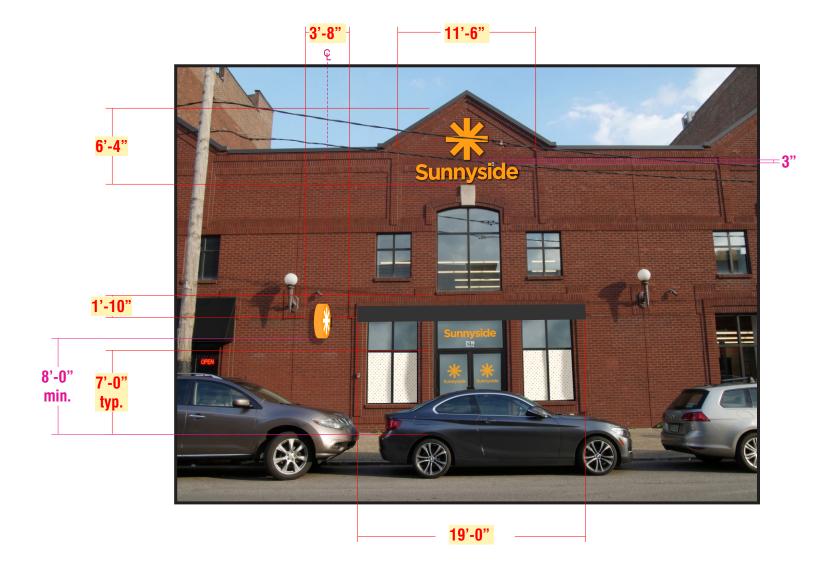

## Application for an Encroachment on City Dedicated Right-Of-Way

| Date_ 10-29-2020                                                                        |
|-----------------------------------------------------------------------------------------|
| Applicant Name Parl Zontell                                                             |
| Property Owner's Name (if different from Applicant) Gala LTO Partners                   |
| Address 4201 Cohusset Ling Allison Park, PA 15101                                       |
| Phone Number: 724-689-375 & Alternate Phone Number: 412-921-5555 ext 1                  |
| Location of Proposed Encroachment: 2116 Penn Ave, Pittsburgh PA 1522                    |
| Ward: 102 2nd Council District: P. Hebrugh Lot and Block 2112-2120                      |
| What is the properties zoning district code? Commercial 51 CO2 (zoning office 255-2241) |
| Planning/Zoning Case OneStop Number (if applicable) _ZDR                                |
| Is the existing right-of-way, a street or a sidewalk?                                   |
| Width of Existing Right-of-Way (sidewalk) or street): (Before encroachment)             |
| Length of Existing Right-of-Way (sidewalk or street):                                   |
| Width of Proposed Encroachment:                                                         |
| Length of Proposed Encroachment: 19'                                                    |
| Number of feet the proposed object will encroach into the ROW:                          |
| Description of encroachment: Strd Style Awning FACE LIT CHANNEL LETTER SIGN             |
| Reason for application:                                                                 |
| To get approval for installation of anning. AND SIGNE.                                  |
| 3                                                                                       |

**Note:** No penetrations to be made thru the address plate; All penetrations should be made only in brick surrounding address plate.