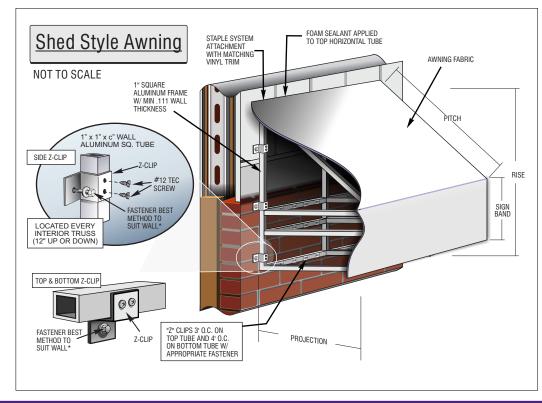

**SHED STYLE AWNING** 

Scale: 1/4"=1'-0"

AWNING COLOR:
3M 7125-61 Mid Gray
Sunbrella Charcoal Grey
4644-0000

**FRAME:** 1" square tube framework, painted black

**FABRIC:** Sunbrella Charcoal grey

**INSTALL:** Thru bolted using z-clip fasteners w/ all thread fasteners and wood blocking as required

**QUANTITY:** (1) One awning required

stratusunlimited.com
8959 Tyler Boulevard
Mentor, Ohio 44060
888.503.1569

Sunnyside\*

2116 PENN AVE PITTSBURGH, PA 15222

PAGE NO.

5

P.O. NUMBER:

586196 000000