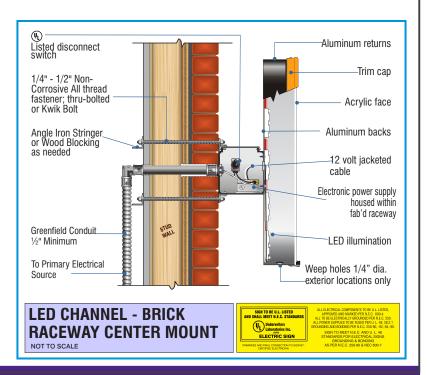

**BACKS:** .050 Alum. - Insides pre-painted White

**ILLUM.:** White LED as required by manufacturer;

**POWER SUPPLIES HOUSED WITHIN RACEWAYS** 

**RACEWAYS:** 5-1/2" x 3-1/2" extruded alum. raceways to house all electrical components, painted to match sign band

WALL

MATERIAL: Brick

**INSTALL:** Channel letters to be installed flush to raceways as required;

Raceways to be installed flush to sign band using min.

3/8" all thread fasteners (or approved equivalent) and wood blocking as required

**RETURNS:** 5" deep .040 alum. - Insides pre-painted White;

Outside pre-painted black

**BACKS:** .050 Alum. - Insides pre-painted White

ILLUM.: White LED as required by manufacturer; SELF CONTAINED POWER SUPPLIES

WALL

MATERIAL: Brick

**FACE LIT CHANNEL LETTER** 

**INSTALL:** Installed flush to sign band using min. 3/8" all thread fasteners (or approved equivalent) and wood

blocking as required; No penetrations to be made thru the address plate; All penetrations