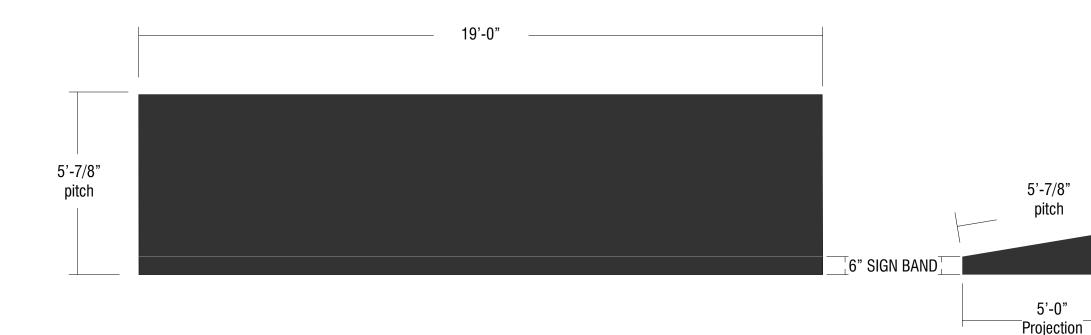

**SHED STYLE AWNING** 

Scale: 1/4"=1'-0"

AWNING COLOR:
3M 7125-61 Mid Gray
Sunbrella Charcoal Grey
4644-0000

**FRAME:** 1" square tube framework, painted black

**FABRIC:** Sunbrella Charcoal grey

**INSTALL:** Thru bolted using z-clip fasteners w/ all thread fasteners and wood blocking as required

**QUANTITY:** (1) One awning required

stratusunlimited.com
8959 Tyler Boulevard
Mentor, Ohio 44060
888.503.1569

Sunnyside\*

2116 PENN AVE PITTSBURGH, PA 15222

PAGE NO.

5

P.O. NUMBER:

586196 000000