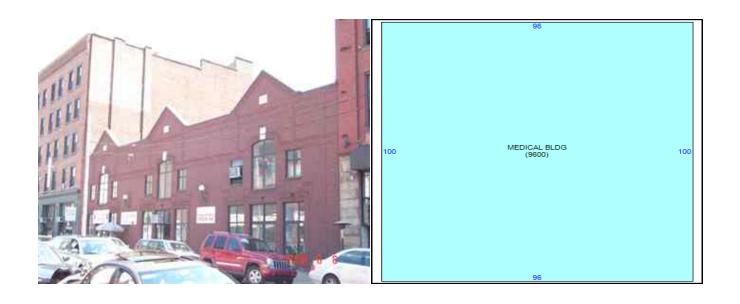

February 16, 2021

President and Members City Council City of Pittsburgh

RE: 2112 PENN AVENUE ENCROACHMENT

Dear President and Members of City Council:

We have a request for an encroachment permit at 2112 Penn Avenue in the 2<sup>nd</sup> Ward, 7<sup>th</sup> Council District, as shown on the attached plan. A copy of the request is also attached.

GALA Limited Partnership, is proposing to install (2) projecting signs, a shed style awning, and (2) existing light fixtures on the existing building that will project over the right of way.

Your favorable approval of this proposed Resolution is hereby recommended.

Sincerely,

Karina Ricks Director

KR:JM Attachments

January 13, 2021

Director of the Department of Mobility and Infrastructure 611 Second Ave Pittsburgh, PA 15219

RE: 2116 Penn Ave Encroachment Application

Our client at 2116 Penn Ave, Pittsburgh PA 15222, Sunny Side, would like to put up an awning over their front door and windows to help provide shelter to their customers and remove their temporary tents they have set up. We have received approval from all utilities in the area. It would be similar to the other awnings on the building.