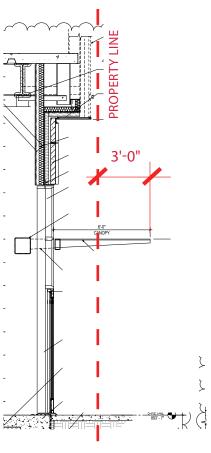

There are two canopies proposed along Baum Blvd. 5008 Baum will be the entrance to a future retail space located near the corner of Baum and Morewood. 5034 Baum will be an entrance into the main building. A third canopy is proposed at 5007 Centre Ave. This entrance serves another street level retail space but also serves as a protective shelter for the adjacent bus stop. This was canopy has been enlarged in response to a request by DOMI staff to provide shelter for the bus stop that is built-in to the building façade.

### **CENTRE AVENUE CANOPY PLAN**

PERSPECTIVE VIEW OF CANOPY

**CANOPY SECTION** 

**CENTRE AVENUE ELEVATION** 

William Peduto, Mayor

Karina Ricks, Director