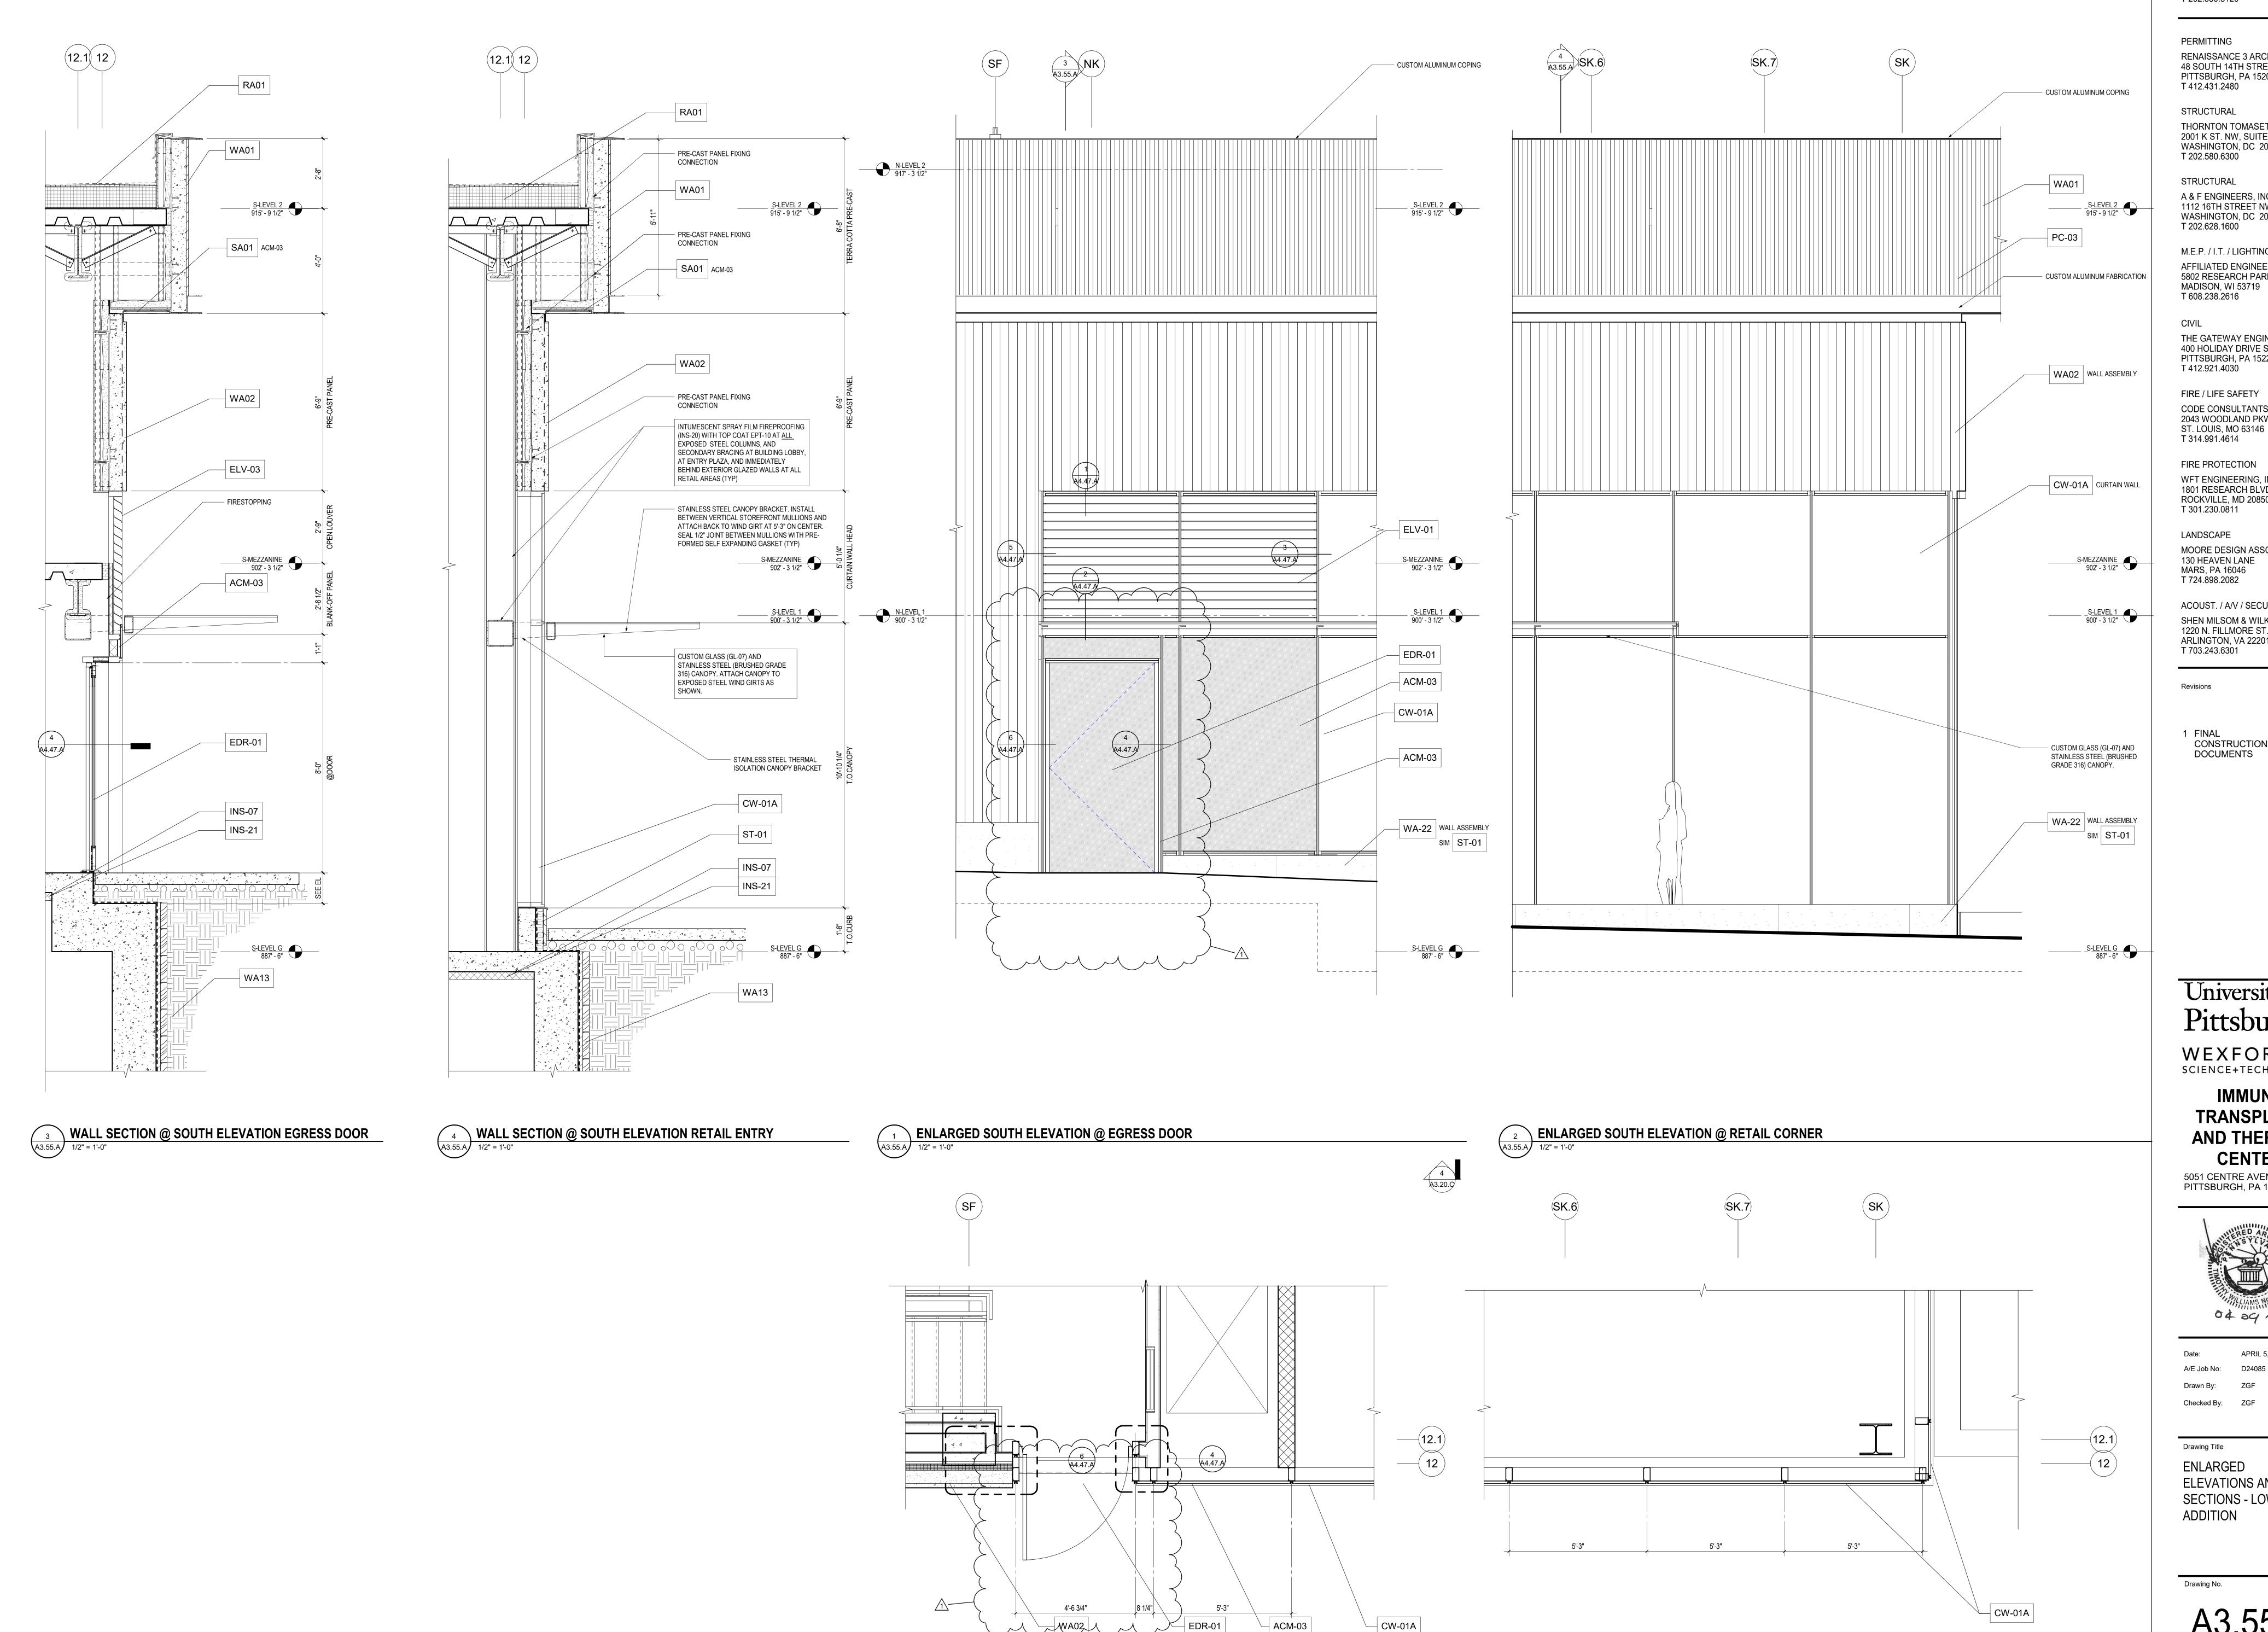

**ENLARGED ELEVATIONS AND WALL** SECTIONS - LOWER

PHASE 1 - CORE AND SHELL

ENLARGED PLAN @ SOUTH WALL STAIR 8

ZIMMER GUNSUL FRASCA ARCHITECTS LLP 1800 K STREET NW, SUITE 200 WASHINGTON DC 20006

PERMITTING RENAISSANCE 3 ARCHITECTS 48 SOUTH 14TH STREET PITTSBURGH, PA 15203 T 412.431.2480

1 FINAL CONSTRUCTION **DOCUMENTS** 

Pittsburgh WEXFORD
SCIENCE+TECHNOLOGY

**IMMUNE TRANSPLANT AND THERAPY** CENTER 5051 CENTRE AVENUE PITTSBURGH, PA 15213

**ENLARGED ELEVATIONS AND WALL** SECTIONS - LOWER **ADDITION** 

6 ENLARGED PLAN @ SOUTH WALL RETAIL SPACE
1/2" = 1'-0"

A3.55.A PHASE 1 - CORE AND SHELL

ZIMMER GUNSUL FRASCA ARCHITECTS LLP

1800 K STREET NW, SUITE 200 WASHINGTON DC 20006 T 202.380.3120

PERMITTING
RENAISSANCE 3 ARCHITECTS
48 SOUTH 14TH STREET
PITTSBURGH, PA 15203
T 412.431.2480

This project includes a substantial addition to the historic renovation of the Ford Building. On the south side of the building, the project is proposing a canopy at a retail location that extends over the property line on Centre Ave.