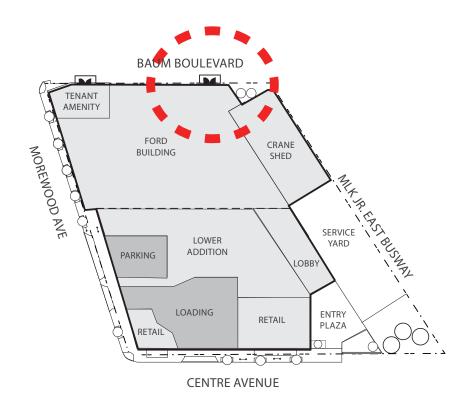

Dear Karina,

This encroachment permit request is regarding the University of Pittsburgh's new facility at 5051 Centre Ave. The new facility includes a renovation of the historic Ford Assembly Plant located at the corner of Baum Blvd and Morewood Ave. The existing Ford building is located directly adjacent to the property line along both Baum and Morewood. As part of the historic renovation, the design intent is to reconstruct entrance canopies along Baum Blvd, similar to those that existed in the early 20<sup>th</sup> Century. These entrance canopies would encroach the public way by overhanging the sidewalk.

There are two canopies proposed along Baum Blvd. 5008 Baum will be the entrance to a future retail space located near the corner of Baum and Morewood. 5034 Baum will be an entrance into the main building. A third canopy is proposed at 5007 Centre Ave. This entrance serves another street level retail space but also serves as a protective shelter for the adjacent bus stop. This was canopy has been enlarged in response to a request by DOMI staff to provide shelter for the bus stop that is built-in to the building façade.

As part of the historic renovation, the existing historic doors at 5008 & 5034 Baum originally opened into the building. The PA State UCC Building Code requires that these doors open out for life safety egress purposes. The PA State Historic Preservation Office has requested that these doors remain in their current location and not be recessed into the building. As result, the doors will swing across the property line over the sidewalk in the right-of-way.

A related encroachment permit (DOMI-EN-2020-01818) has been filed to replace the original historic Baum Blvd canopies. The canopies provide an important visual marker of the door locations for pedestrians.