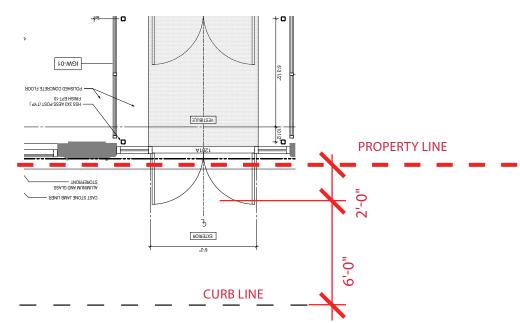

### Application for an Encroachment on City Dedicated Right-Of-Way

| Date 9/09/2020                                                                                           |  |  |  |  |  |  |  |  |  |
|----------------------------------------------------------------------------------------------------------|--|--|--|--|--|--|--|--|--|
| Applicant Name University of Pittsburgh - Thomas O'Toole                                                 |  |  |  |  |  |  |  |  |  |
| Property Owner's Name (if different from Applicant)                                                      |  |  |  |  |  |  |  |  |  |
| Address 5051 Centre Ave, Pittsburgh, PA 15213                                                            |  |  |  |  |  |  |  |  |  |
| Phone Number: 412-624-9500 Alternate Phone Number:                                                       |  |  |  |  |  |  |  |  |  |
| Location of Proposed Encroachment: 5007 Centre Ave - Retail Space                                        |  |  |  |  |  |  |  |  |  |
| Ward: 8th Council District: 7th Lot and Block 51-P-13                                                    |  |  |  |  |  |  |  |  |  |
| What is the properties zoning district code? EMI (zoning office 255-2241)                                |  |  |  |  |  |  |  |  |  |
| Is the existing right-of-way, a street or a sidewalk? <u>Sidewalk (ROW includes Street as well)</u>      |  |  |  |  |  |  |  |  |  |
| Width of Existing Right-of-Way (sidewalk or street): 60' (Before encroachment)                           |  |  |  |  |  |  |  |  |  |
| Length of Existing Right-of-Way (sidewalk or street): 342.46 (Before encroachment) (along property line) |  |  |  |  |  |  |  |  |  |
| Width of Proposed Encroachment: 3'                                                                       |  |  |  |  |  |  |  |  |  |
| Length of Proposed Encroachment: 20'                                                                     |  |  |  |  |  |  |  |  |  |
| Number of feet the proposed object will encroach into the ROW:3'                                         |  |  |  |  |  |  |  |  |  |
| Reason for application: This canopy provide shelter for the adjacent bus stop as well as                 |  |  |  |  |  |  |  |  |  |
| the entry                                                                                                |  |  |  |  |  |  |  |  |  |
|                                                                                                          |  |  |  |  |  |  |  |  |  |
|                                                                                                          |  |  |  |  |  |  |  |  |  |

There are two canopies proposed along Baum Blvd. 5008 Baum will be the entrance to a future retail space located near the corner of Baum and Morewood. 5034 Baum will be an entrance into the main building. A third canopy is proposed at 5007 Centre Ave. This entrance serves another street level retail space but also serves as a protective shelter for the adjacent bus stop. This was canopy has been enlarged in response to a request by DOMI staff to provide shelter for the bus stop that is built-in to the building façade.