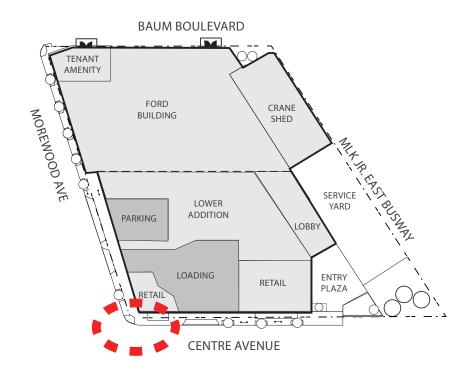

### ENCROACHMENTS: OVERVIEW

This project is a renovation of a 1915 Ford Motor plant and its conversion into research spaces for the University of Pittsburgh. As part of the development, the project is proposing several property line encroachments.

This project includes a substantial addition to the historic renovation of the Ford Building. On the south side of the building, the project is proposing a canopy at a retail location that extends over the property line on Centre Ave.

PROPOSED SITE PLAN WITH ENCROACHMENTS