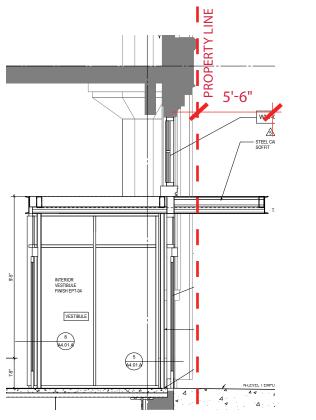

### Application for an Encroachment on City Dedicated Right-Of-Way

| Date                                                                                                      |  |  |  |  |  |  |  |  |
|-----------------------------------------------------------------------------------------------------------|--|--|--|--|--|--|--|--|
| Applicant Name_University of Pittsburgh - Thomas O'Toole                                                  |  |  |  |  |  |  |  |  |
| Property Owner's Name (if different from Applicant)                                                       |  |  |  |  |  |  |  |  |
| Address 5051 Centre Ave, Pittsburgh, PA 15213                                                             |  |  |  |  |  |  |  |  |
| Phone Number: 412-624-9500 Alternate Phone Number: 5008 Baum Blvd - Retail Space                          |  |  |  |  |  |  |  |  |
| Location of Proposed Encroachment: 5034 Baum Blvd - Secondary Entry                                       |  |  |  |  |  |  |  |  |
| Ward: 8th Council District: 7th Lot and Block 51-P-13                                                     |  |  |  |  |  |  |  |  |
| What is the properties zoning district code? EMI (zoning office 255-2241)                                 |  |  |  |  |  |  |  |  |
| Is the existing right-of-way, a street or a sidewalk? <u>Sidewalk (ROW includes Street as well)</u>       |  |  |  |  |  |  |  |  |
| Width of Existing Right-of-Way (sidewalk or street): 60' (Before encroachment)                            |  |  |  |  |  |  |  |  |
| Length of Existing Right-of-Way (sidewalk or street): 242.29' (Before encroachment) (along property line) |  |  |  |  |  |  |  |  |
| Width of Proposed Encroachment: 4'                                                                        |  |  |  |  |  |  |  |  |
| Length of Proposed Encroachment: 10'-1"                                                                   |  |  |  |  |  |  |  |  |
| Number of feet the proposed object will encroach into the ROW: 4'                                         |  |  |  |  |  |  |  |  |
| Reason for application: This project includes renovation of the historic Ford Assembly                    |  |  |  |  |  |  |  |  |
| Plant on Baum Blvd. The canopies at the entrance doors were an original part of the                       |  |  |  |  |  |  |  |  |
| historic design and are being reconstructed as part of the historic renovation.                           |  |  |  |  |  |  |  |  |
|                                                                                                           |  |  |  |  |  |  |  |  |

As part of the historic renovation, the existing historic doors at 5008 & 5034 Baum originally opened into the building. The PA State UCC Building Code requires that these doors open out for life safety egress purposes. The PA State Historic Preservation Office has requested that these doors remain in their current location and not be recessed into the building. As result, the doors will swing across the property line over the sidewalk in the right-of-way.

A related encroachment permit (DOMI-EN-2020-01818) has been filed to replace the original historic Baum Blvd canopies. The canopies provide an important visual marker of the door locations for pedestrians.