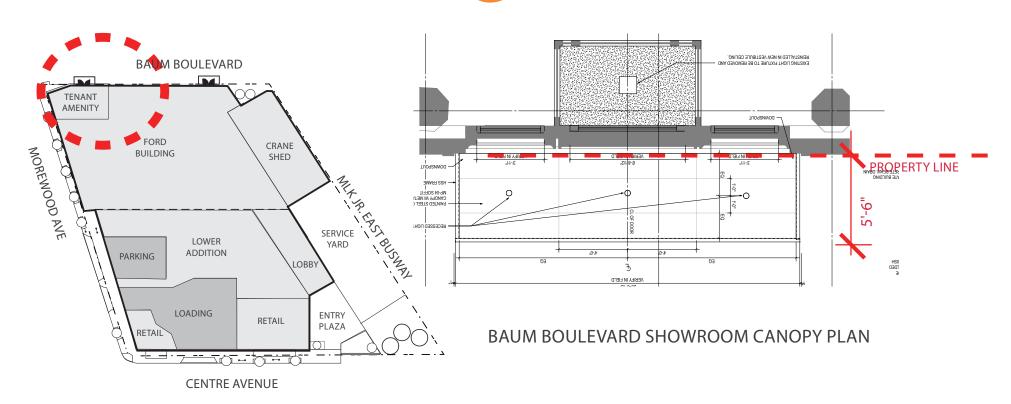

### ENCROACHMENTS: OVERVIEW

This project is a renovation of a 1915 Ford Motor plant and its conversion into research spaces for the University of Pittsburgh. As part of the development, the project is proposing several property line encroachments.

This project includes a substantial addition to the historic renovation of the Ford Building. On the south side of the building, the project is proposing a canopy at a retail location that extends over the property line on Centre Ave.

PROPOSED SITE PLAN WITH ENCROACHMENTS