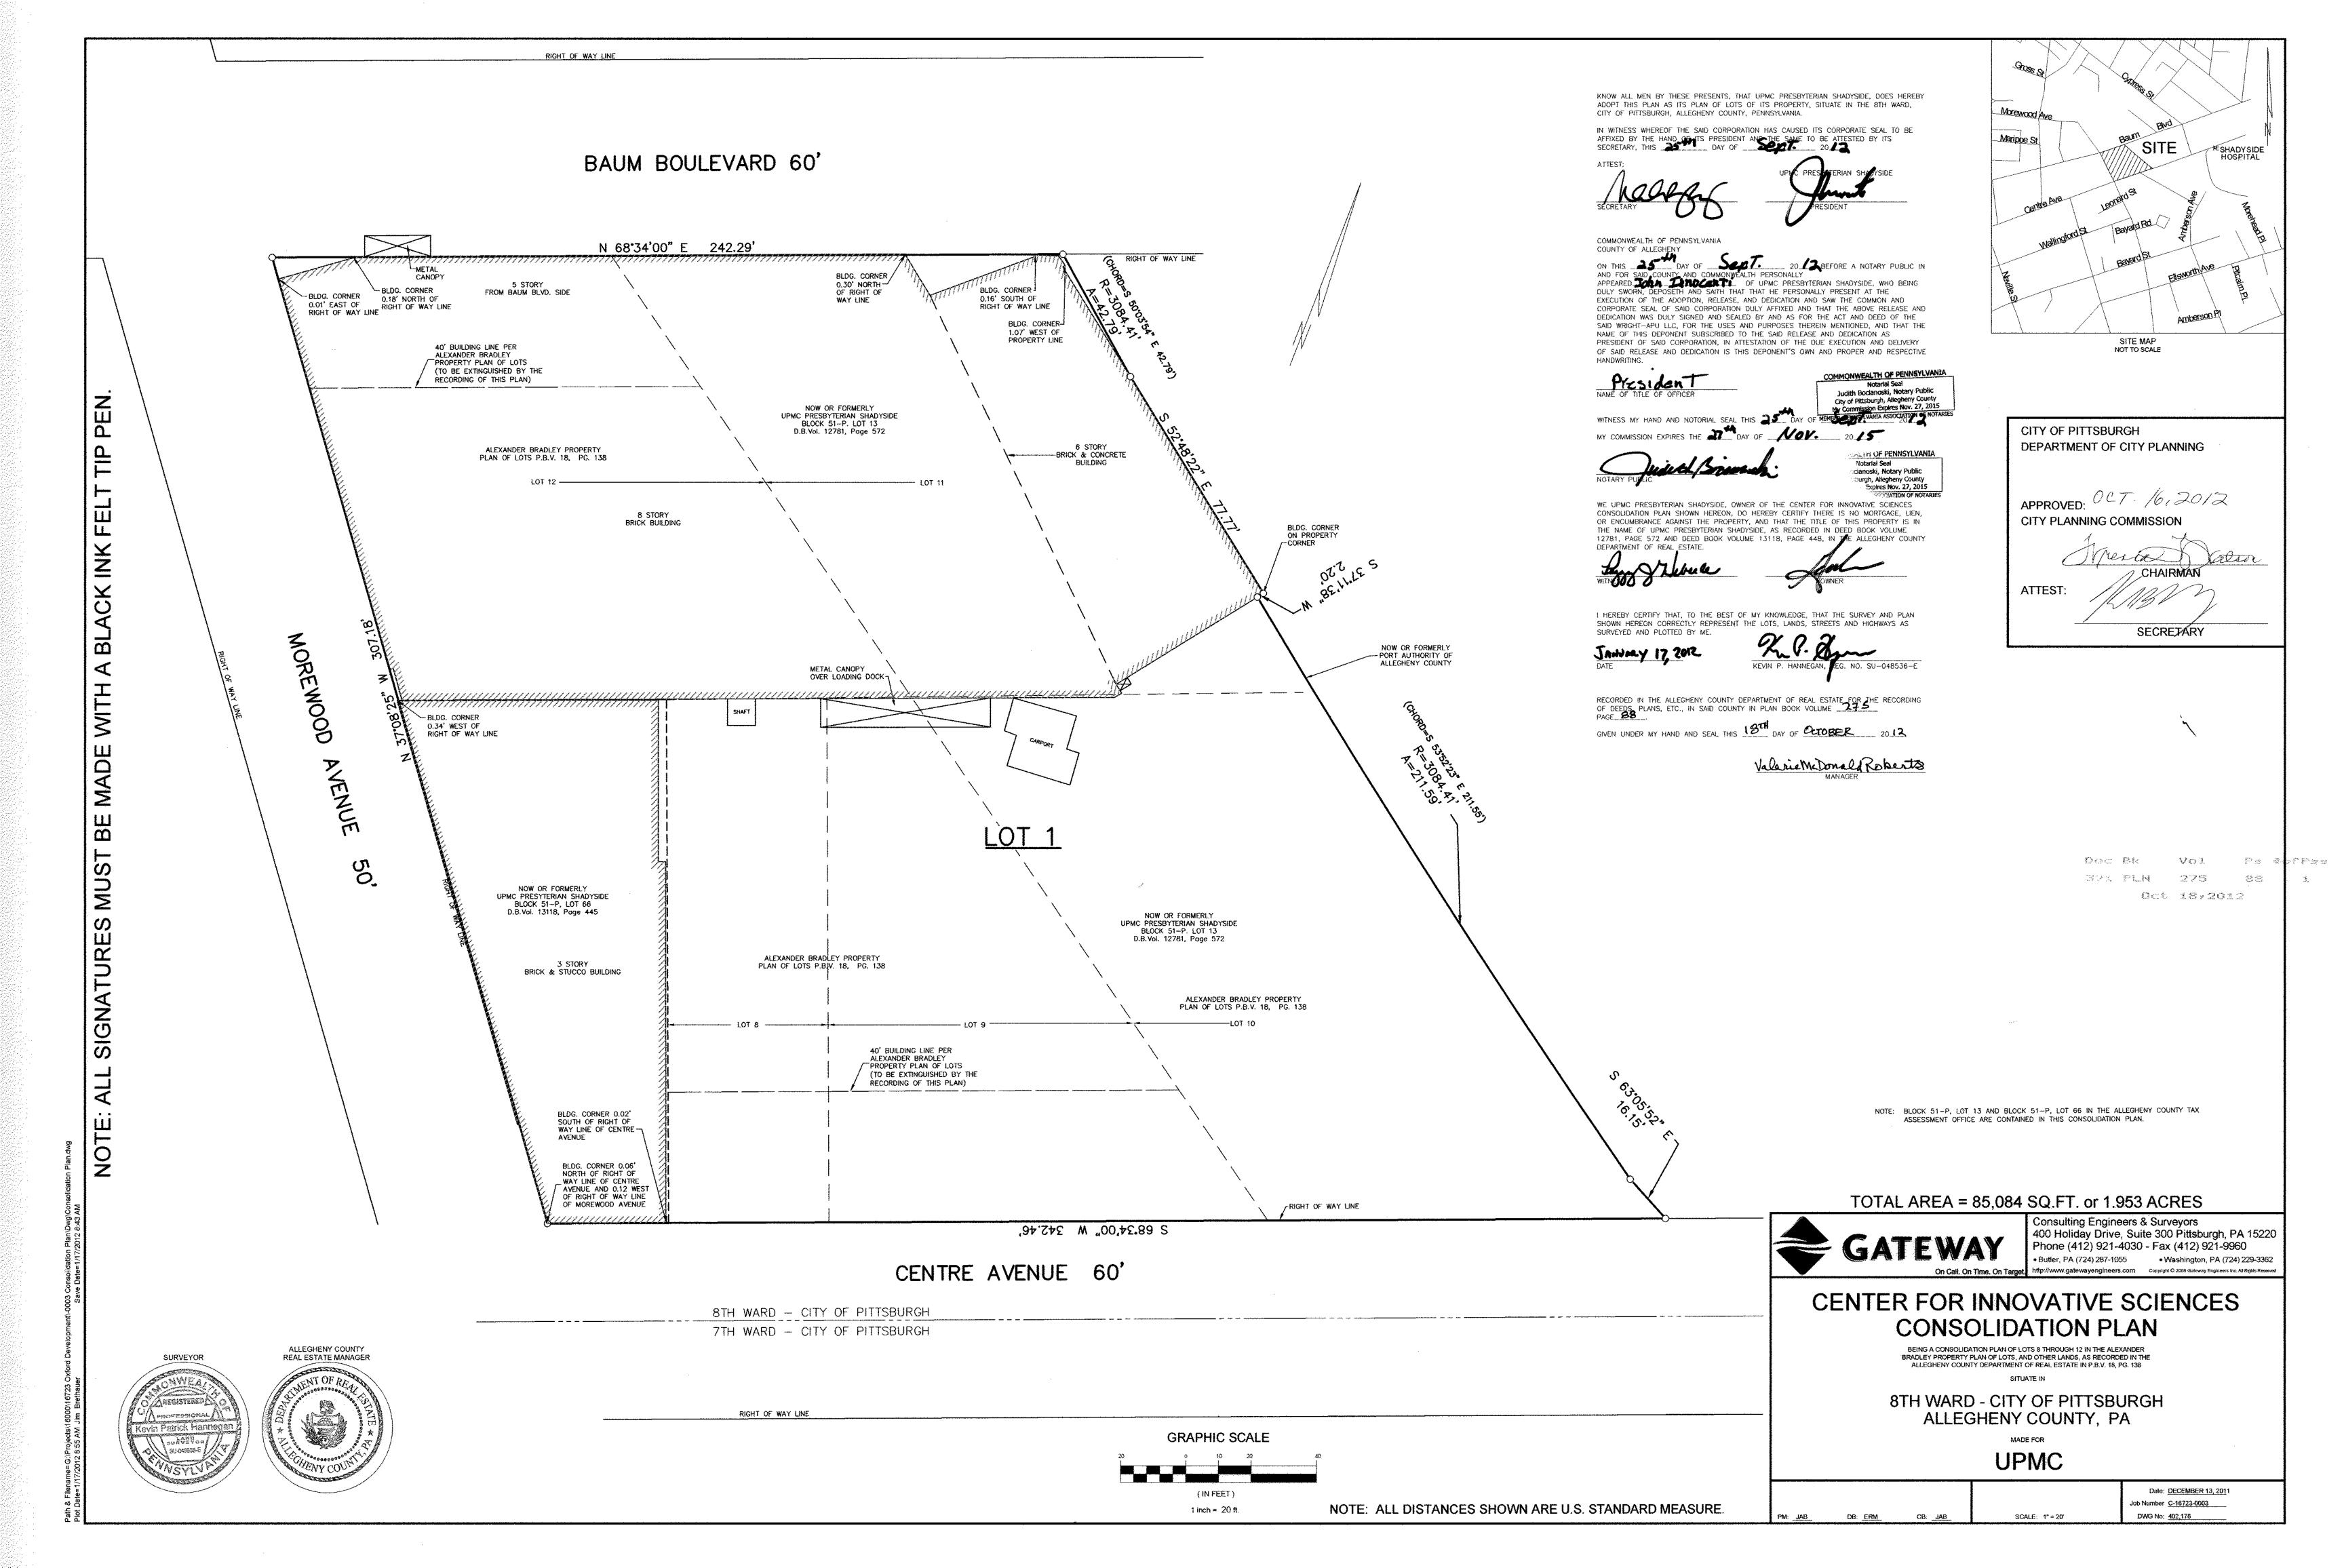

### ENCROACHMENTS: OVERVIEW

This project is a renovation of a 1915 Ford Motor plant and its conversion into research spaces for the University of Pittsburgh. As part of the development, the project is proposing several property line encroachments.

This project includes a substantial addition to the historic renovation of the Ford Building. On the south side of the building, the project is proposing a canopy at a retail location that extends over the property line on Centre Ave.

PROPOSED SITE PLAN WITH ENCROACHMENTS