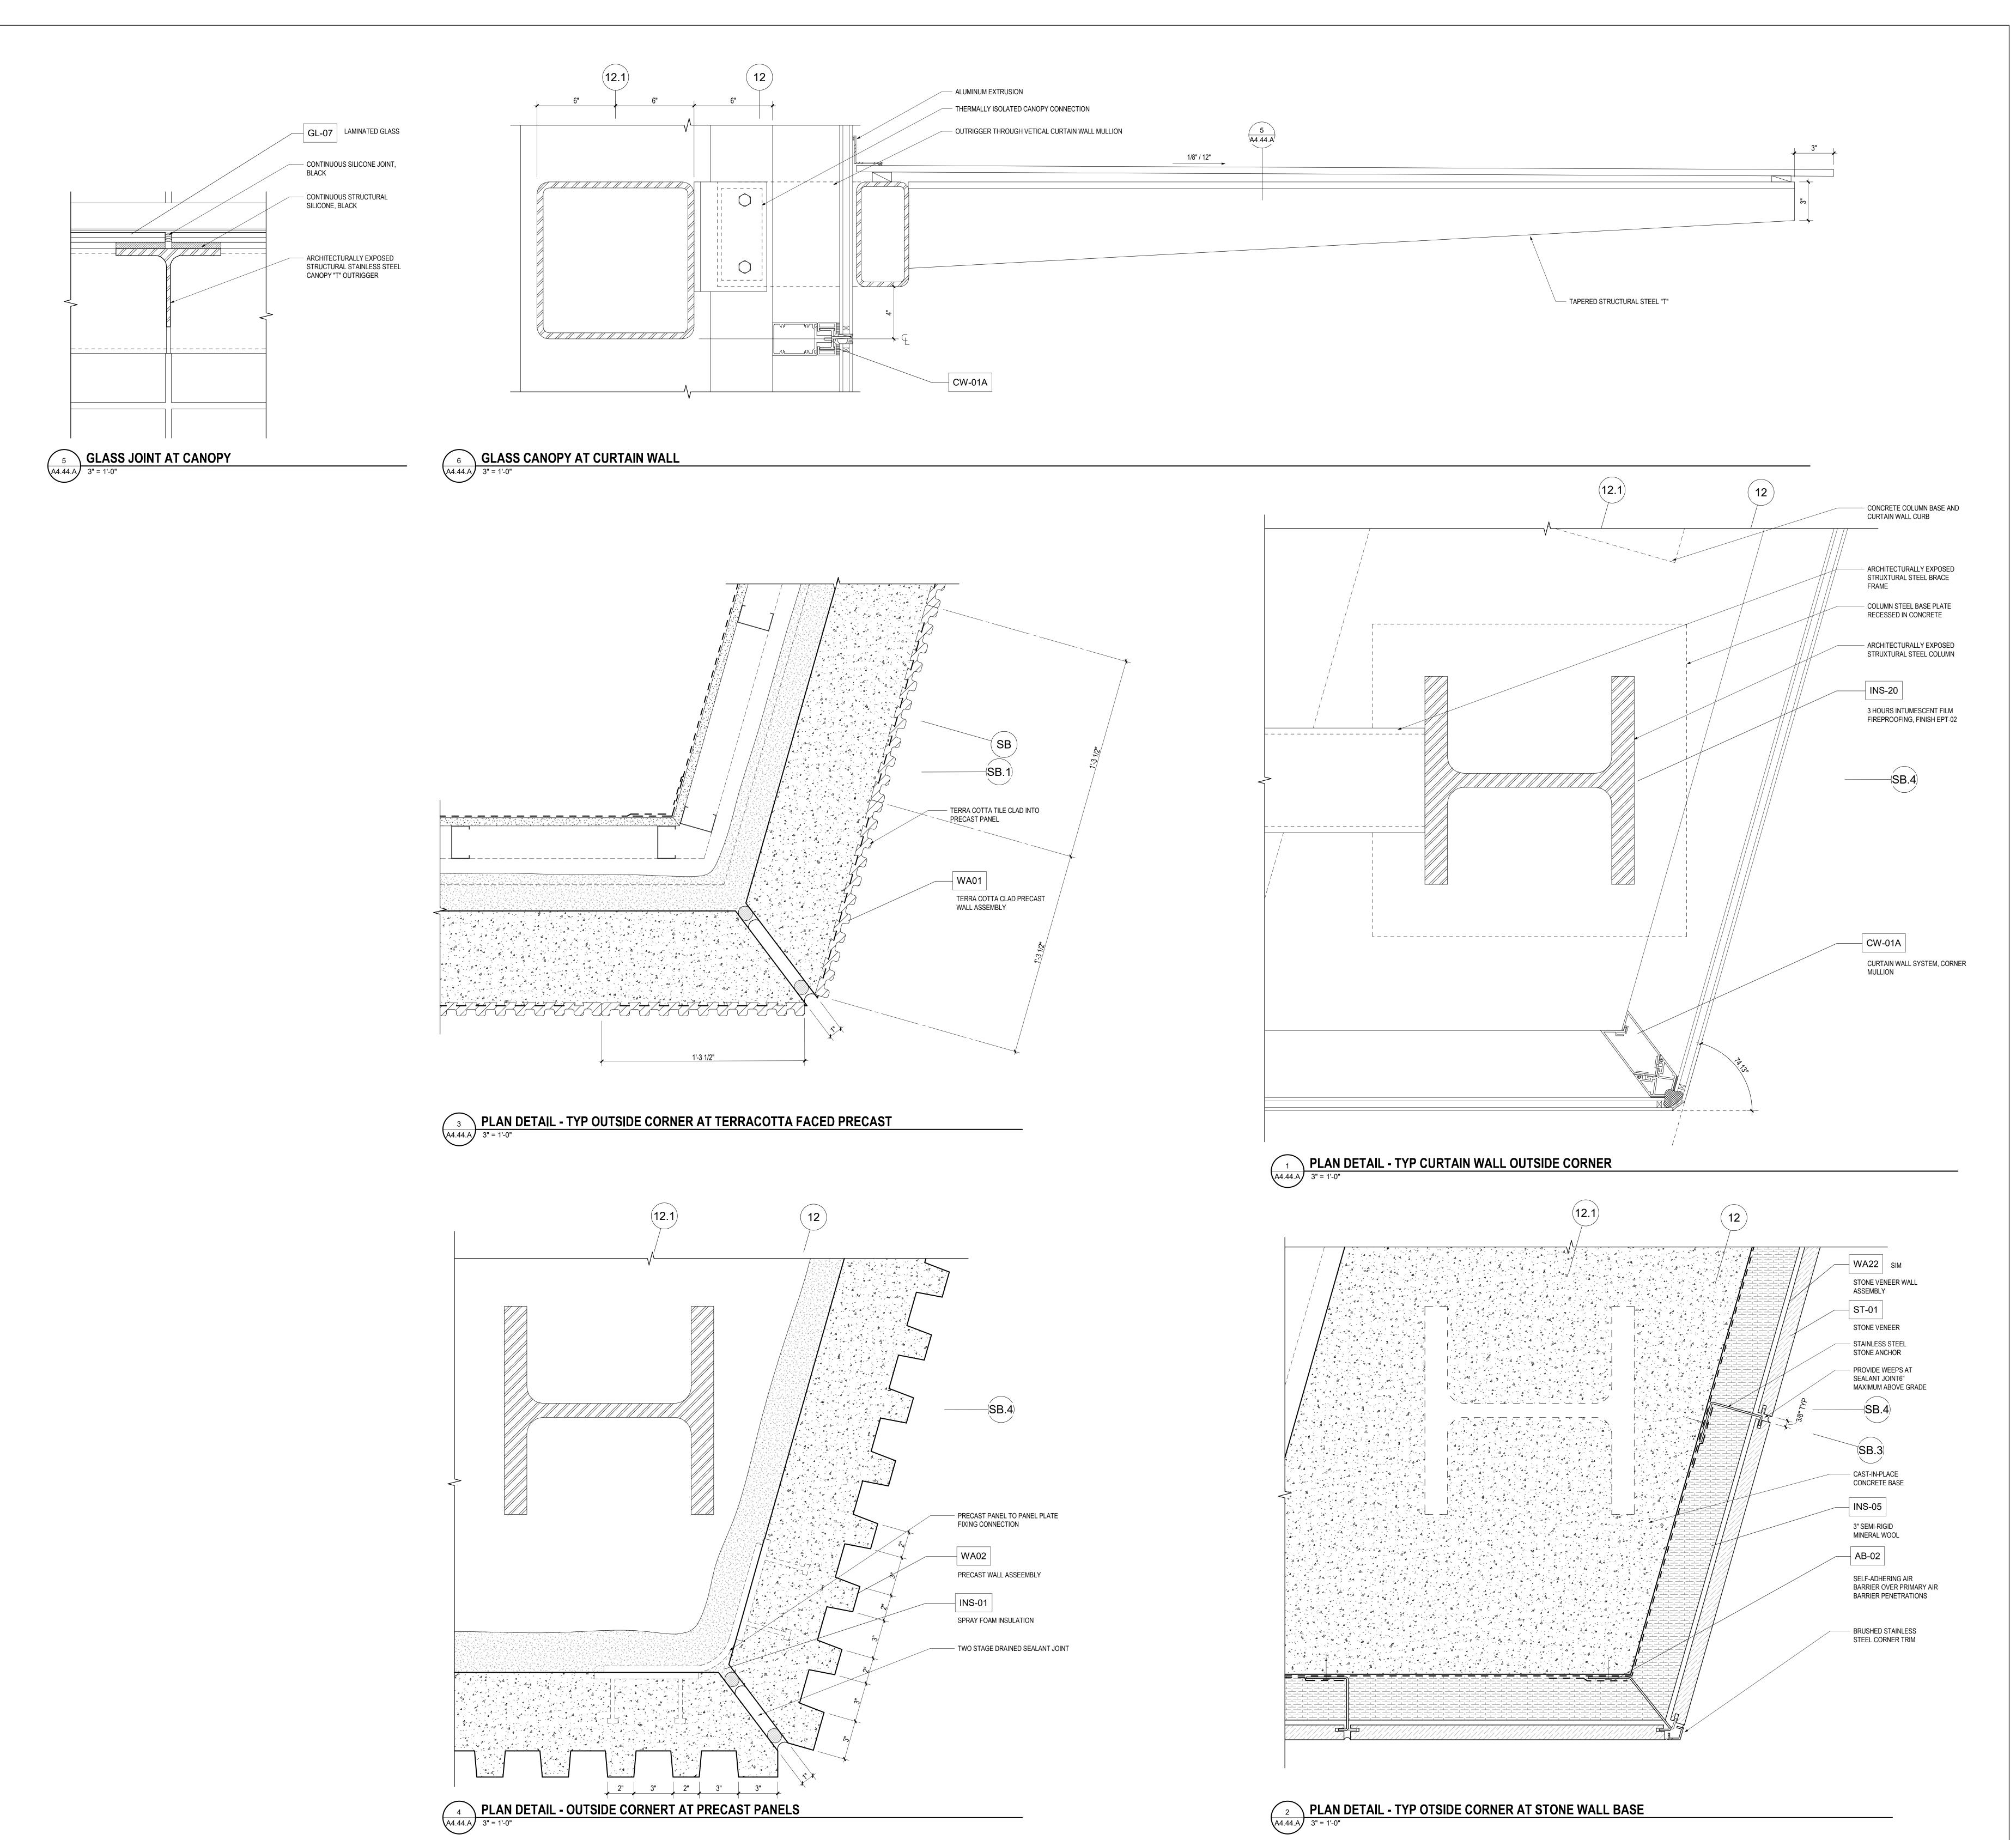

IMMUNE
TRANSPLANT
AND THERAPY
CENTER

5051 CENTRE AVENUE PITTSBURGH, PA 15213

Date: APRIL 5, 2019

A/E Job No: D24085

Drawn By: ZGF

Checked By: ZGF

Drawing Title

EXTERIOR DETAILS -

EXTERIOR DETAILS -LOWER ADDITION & ENTRY PLAZA

Drawing No.

PHASE 1 - CORE AND SHELL
FINAL
CONSTRUCTION

DOCUMENTS

University of Pittsburgh | WEXFORD SCIENCE+TECHNOLOGY