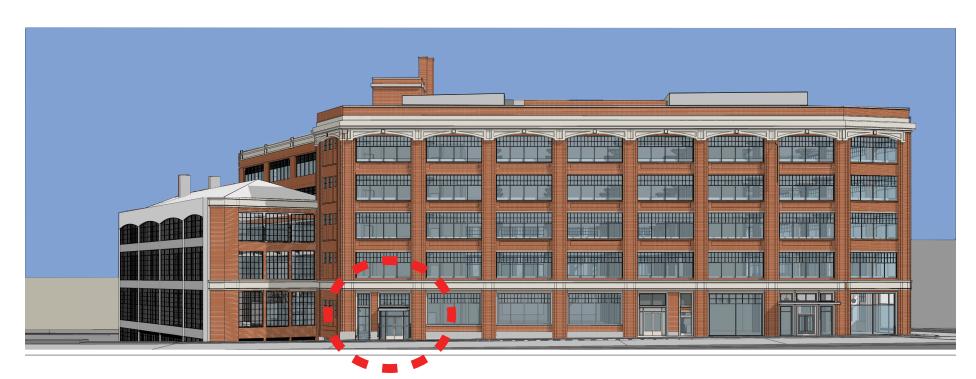

### ENCROACHMENTS: 1 CANOPY & EGRESS DOORS

BAUM BOULEVARD ENTRY CANOPY PLAN

**BAUM BOULEVARD ELEVATION** 

BAUM BOULEVARD ENTRY PLAN

BAUM BOULEVARD ENTRY ELEVATION

## ENCROACHMENTS: 2 CANOPY & EGRESS DOORS

BAUM BOULEVARD SHOWROOM ENTRY PLAN

BAUM BOULEVARD ENTRY ELEVATION

As part of the historic renovation, the existing historic doors at 5008 & 5034 Baum originally opened into the building. The PA State UCC Building Code requires that these doors open out for life safety egress purposes. The PA State Historic Preservation Office has requested that these doors remain in their current location and not be recessed into the building. As result, the doors will swing across the property line over the sidewalk in the right-of-way.

A related encroachment permit (DOMI-EN-2020-01818) has been filed to replace the original historic Baum Blvd canopies. The canopies provide an important visual marker of the door locations for pedestrians.