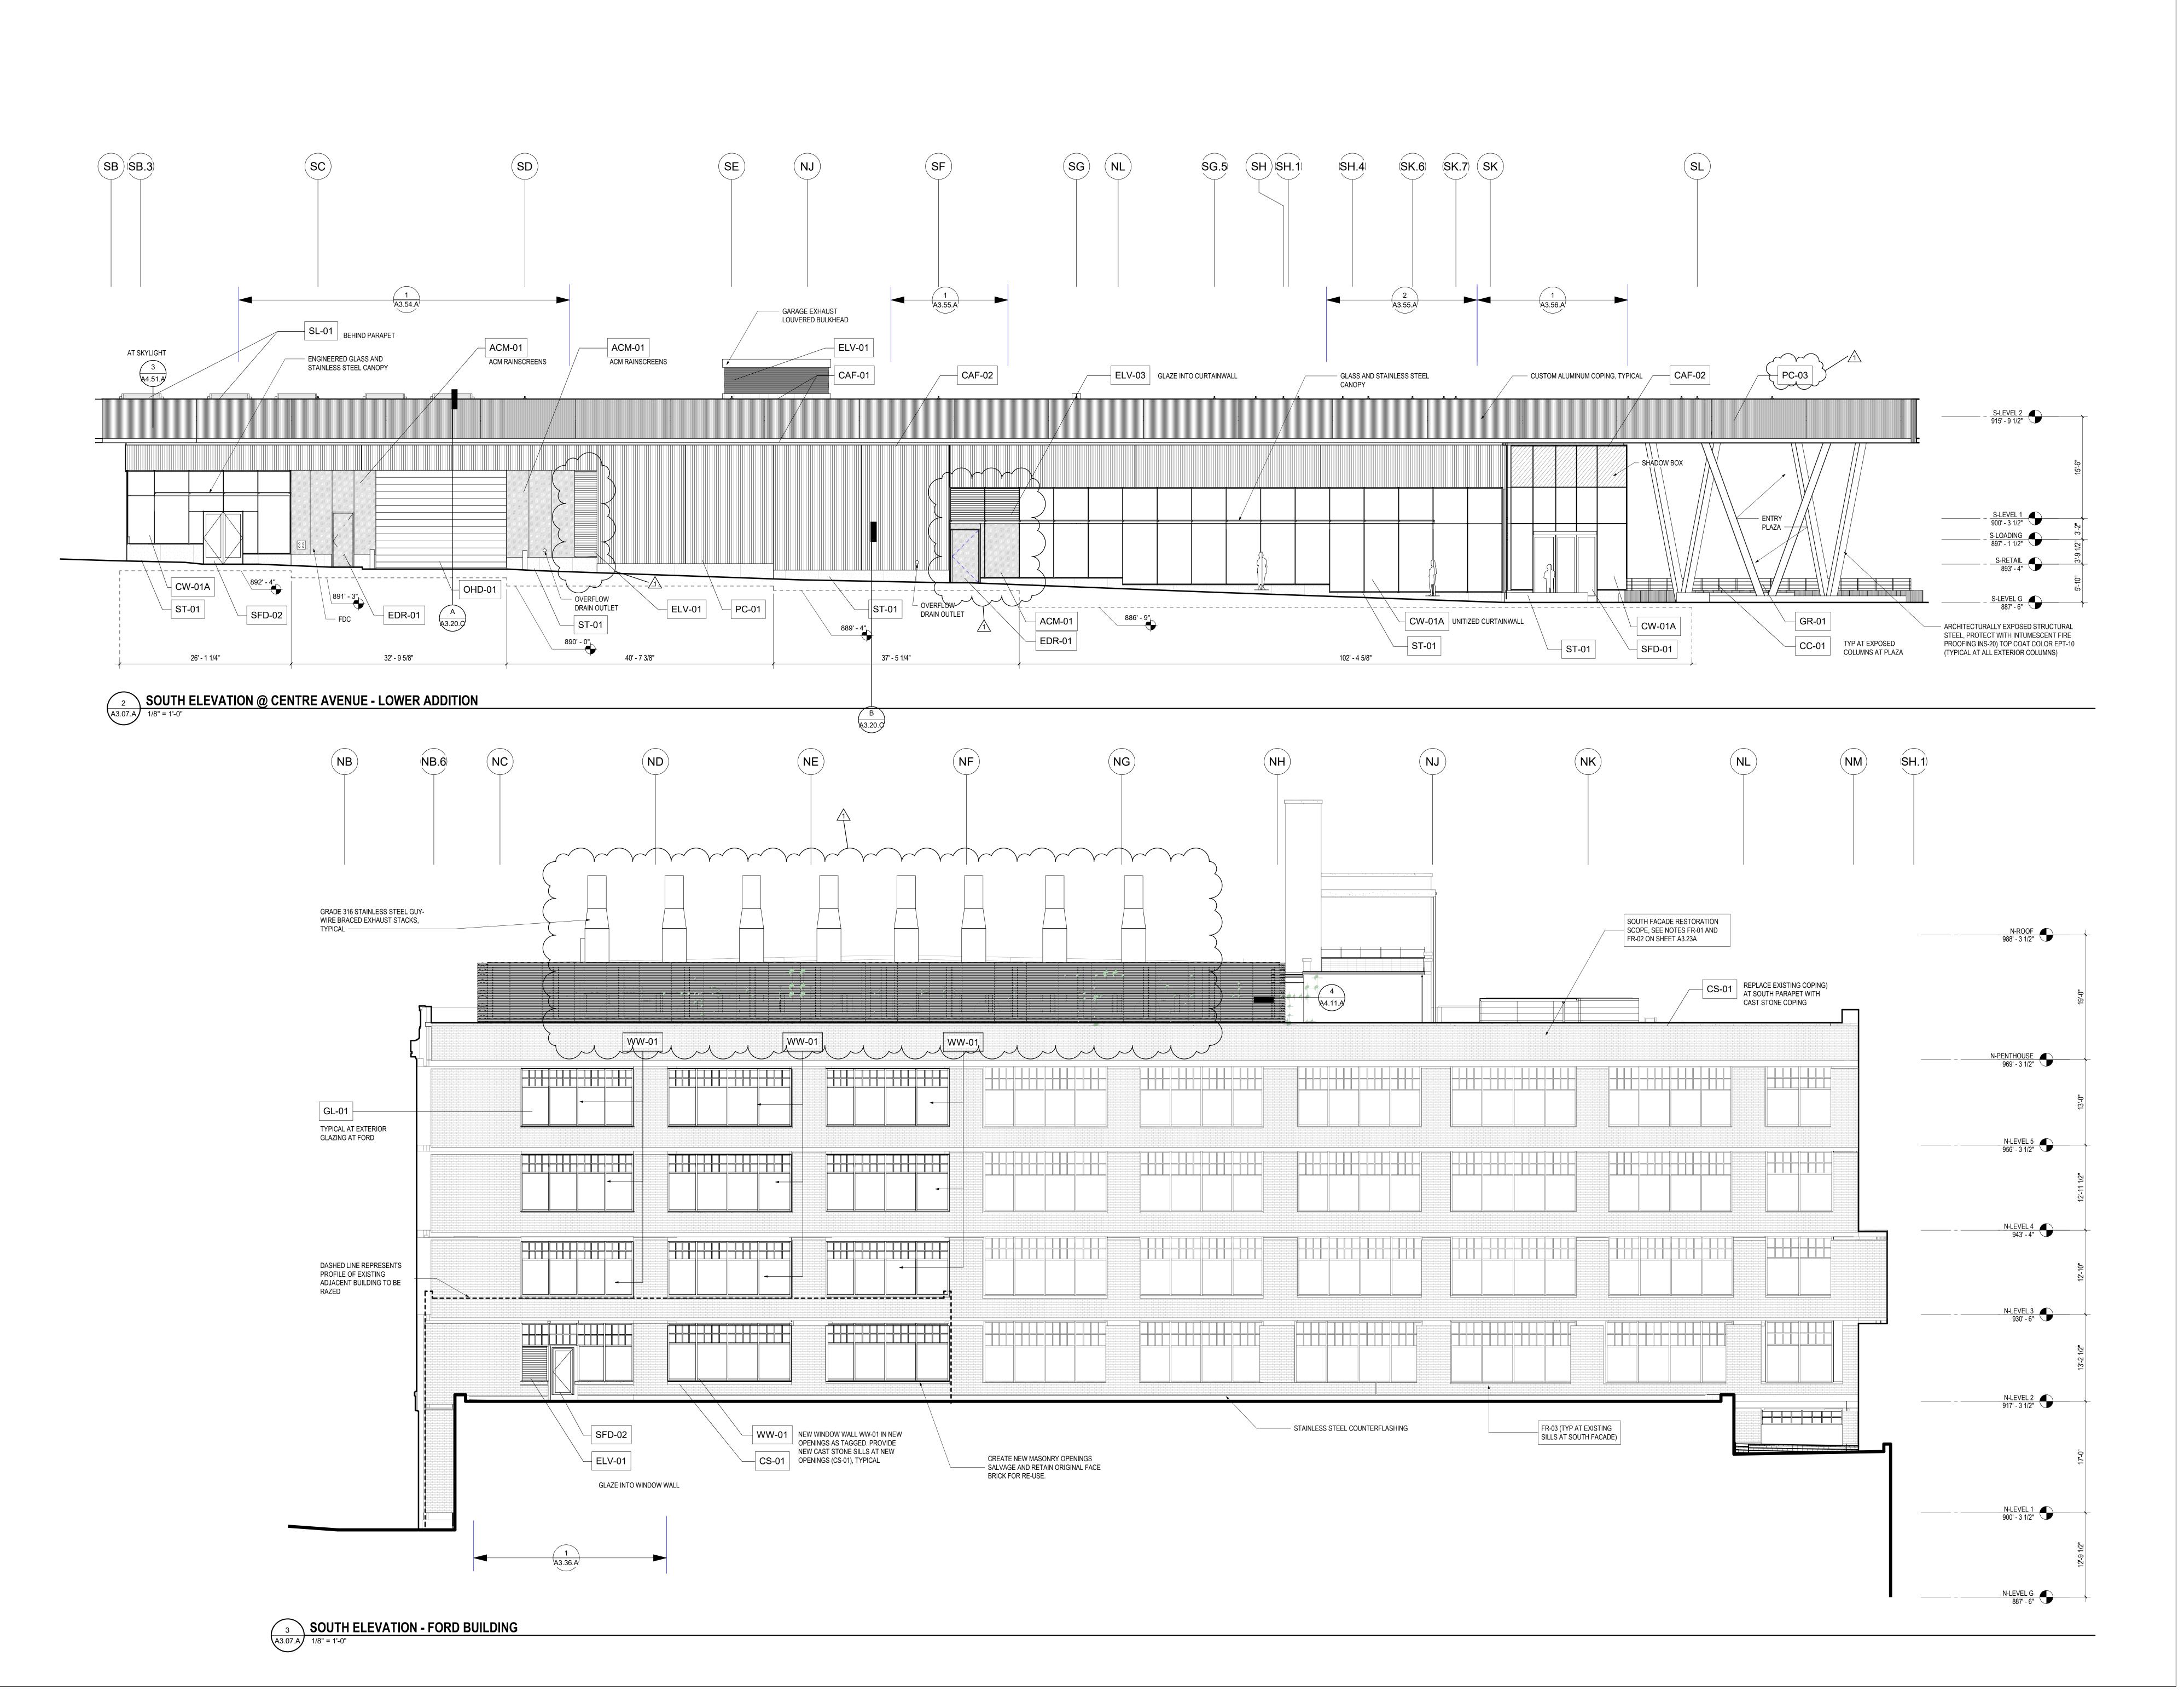

Revisions

1 FINAL 04/05/19 CONSTRUCTION DOCUMENTS

University of Pittsburgh
WEXFORD
SCIENCE+TECHNOLOGY

IMMUNE
TRANSPLANT
AND THERAPY
CENTER
5051 CENTRE AVENUE

PITTSBURGH, PA 15213

Date: APRIL 5, 2019

A/E Job No: D24085

Drawn By: ZGF

Checked By: ZGF

Drawing Title

BUILDING ELEVATIONS -FORD BUILDING AND LOWER ADDITION

Drawing No.

A3.07.A

PHASE 1 - CORE AND SHELL

ZIMMER GUNSUL FRASCA ARCHITECTS LLP 1800 K STREET NW, SUITE 200

This project includes a substantial addition to the historic renovation of the Ford Building. On the south side of the building, the project is proposing a canopy at a retail location that extends over the property line on Centre Ave.