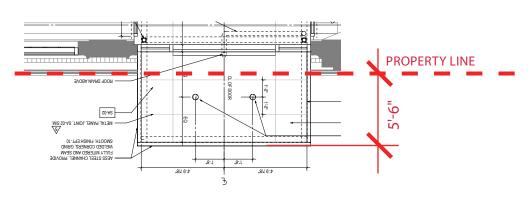

### Application for an Encroachment on City Dedicated Right-Of-Way

| Date                                                                                                      |  |  |  |  |  |  |  |  |
|-----------------------------------------------------------------------------------------------------------|--|--|--|--|--|--|--|--|
| Applicant Name_University of Pittsburgh - Thomas O'Toole                                                  |  |  |  |  |  |  |  |  |
| Property Owner's Name (if different from Applicant)                                                       |  |  |  |  |  |  |  |  |
| Address 5051 Centre Ave, Pittsburgh, PA 15213                                                             |  |  |  |  |  |  |  |  |
| Phone Number: 412-624-9500 Alternate Phone Number: 5008 Baum Blvd - Retail Space                          |  |  |  |  |  |  |  |  |
| Location of Proposed Encroachment: 5034 Baum Blvd - Secondary Entry                                       |  |  |  |  |  |  |  |  |
| Ward: 8th Council District: 7th Lot and Block 51-P-13                                                     |  |  |  |  |  |  |  |  |
| What is the properties zoning district code? EMI (zoning office 255-2241)                                 |  |  |  |  |  |  |  |  |
| Is the existing right-of-way, a street or a sidewalk? <u>Sidewalk (ROW includes Street as well)</u>       |  |  |  |  |  |  |  |  |
| Width of Existing Right-of-Way (sidewalk or street): 60' (Before encroachment)                            |  |  |  |  |  |  |  |  |
| Length of Existing Right-of-Way (sidewalk or street): 242.29' (Before encroachment) (along property line) |  |  |  |  |  |  |  |  |
| Width of Proposed Encroachment: 4'                                                                        |  |  |  |  |  |  |  |  |
| Length of Proposed Encroachment: 10'-1"                                                                   |  |  |  |  |  |  |  |  |
| Number of feet the proposed object will encroach into the ROW: 4'                                         |  |  |  |  |  |  |  |  |
| Reason for application: This project includes renovation of the historic Ford Assembly                    |  |  |  |  |  |  |  |  |
| Plant on Baum Blvd. The canopies at the entrance doors were an original part of the                       |  |  |  |  |  |  |  |  |
| historic design and are being reconstructed as part of the historic renovation.                           |  |  |  |  |  |  |  |  |
|                                                                                                           |  |  |  |  |  |  |  |  |

As part of the historic renovation, the existing historic doors at 5008 & 5034 Baum originally opened into the building. The PA State UCC Building Code requires that these doors open out for life safety egress purposes. The PA State Historic Preservation Office has requested that these doors remain in their current location and not be recessed into the building. As result, the doors will swing across the property line over the sidewalk in the right-of-way.