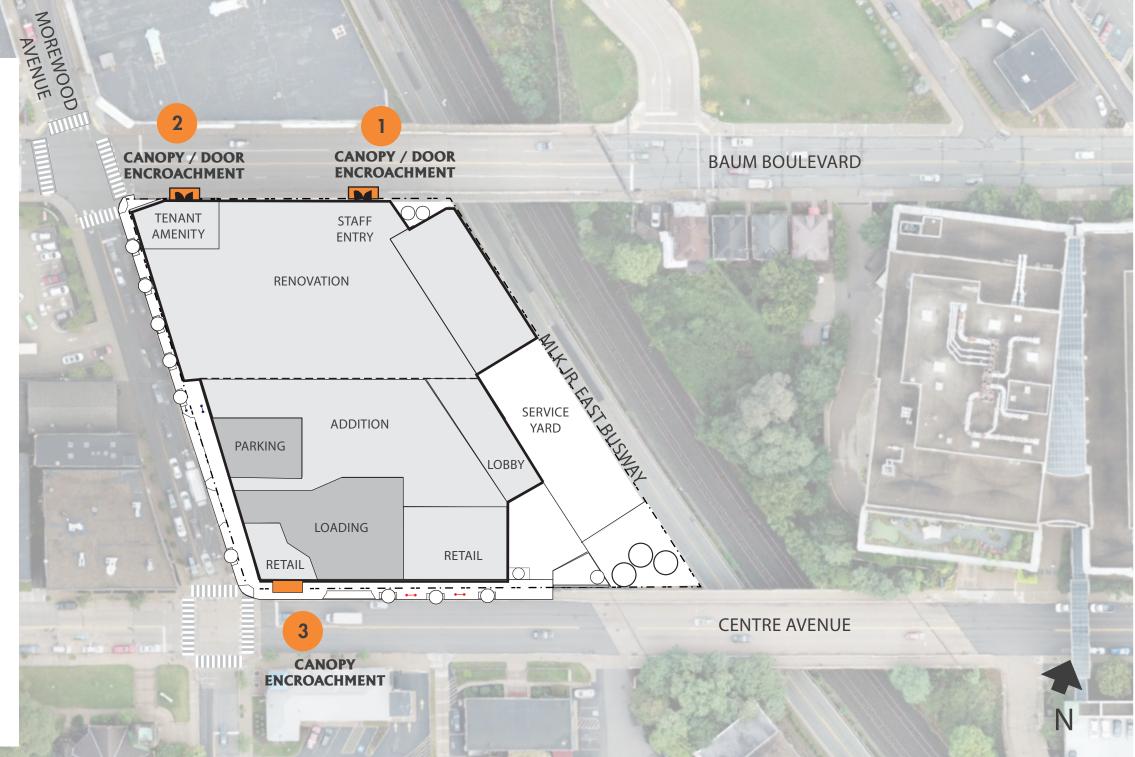

There are two canopies proposed along Baum Blvd. 5008 Baum will be the entrance to a future retail space located near the corner of Baum and Morewood. 5034 Baum will be an entrance into the main building. A third canopy is proposed at 5007 Centre Ave. This entrance serves another street level retail space but also serves as a protective shelter for the adjacent bus stop. This was canopy has been enlarged in response to a request by DOMI staff to provide shelter for the bus stop that is built-in to the building façade.

### ENCROACHMENTS: OVERVIEW

This project is a renovation of a 1915 Ford Motor plant and its conversion into research spaces for the University of Pittsburgh. As part of the development, the project is proposing several property line encroachments.

This project includes a substantial addition to the historic renovation of the Ford Building. On the south side of the building, the project is proposing a canopy at a retail location that extends over the property line on Centre Ave.

PROPOSED SITE PLAN WITH ENCROACHMENTS