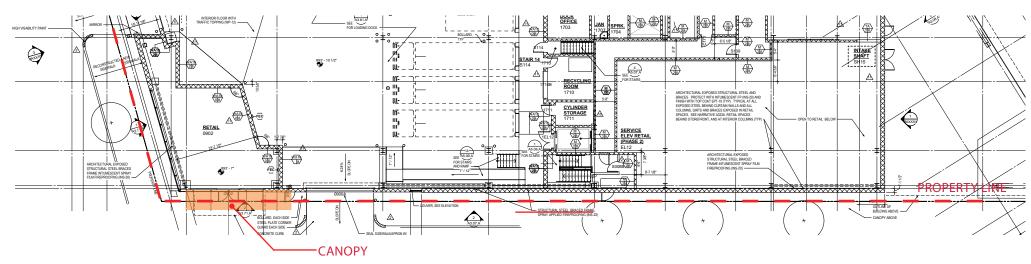

This project includes a substantial addition to the historic renovation of the Ford Building. On the south side of the building, the project is proposing a canopy at a retail location that extends over the property line on Centre Ave.

PROPOSED SITE PLAN WITH ENCROACHMENTS