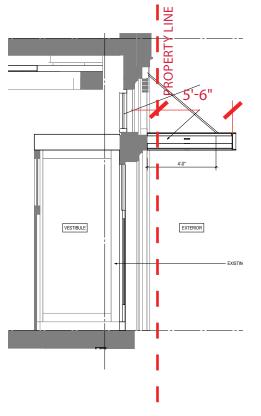

As part of the historic renovation, the existing historic doors at 5008 & 5034 Baum originally opened into the building. The PA State UCC Building Code requires that these doors open out for life safety egress purposes. The PA State Historic Preservation Office has requested that these doors remain in their current location and not be recessed into the building. As result, the doors will swing across the property line over the sidewalk in the right-of-way.

A related encroachment permit (DOMI-EN-2020-01818) has been filed to replace the original historic Baum Blvd canopies. The canopies provide an important visual marker of the door locations for pedestrians.