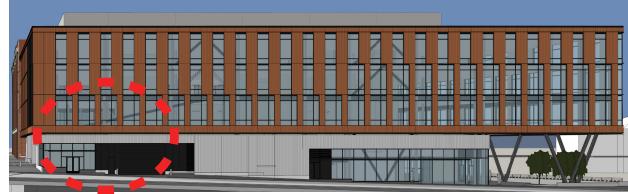

This project includes a substantial addition to the historic renovation of the Ford Building. On the south side of the building, the project is proposing a canopy at a retail location that extends over the property line on Centre Ave.

PROPOSED SITE PLAN WITH ENCROACHMENTS