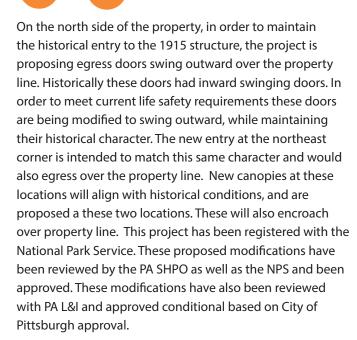

As part of the historic renovation, the existing historic doors at 5008 & 5034 Baum originally opened into the building. The PA State UCC Building Code requires that these doors open out for life safety egress purposes. The PA State Historic Preservation Office has requested that these doors remain in their current location and not be recessed into the building. As result, the doors will swing across the property line over the sidewalk in the right-of-way.

A related encroachment permit (DOMI-EN-2020-01818) has been filed to replace the original historic Baum Blvd canopies. The canopies provide an important visual marker of the door locations for pedestrians.