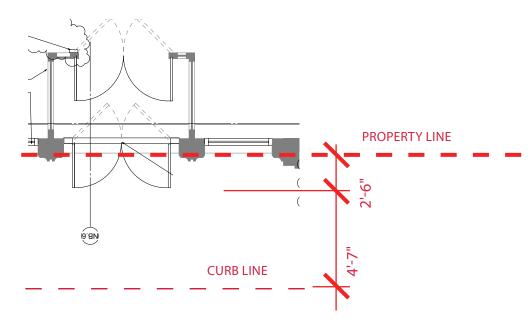

There are two canopies proposed along Baum Blvd. 5008 Baum will be the entrance to a future retail space located near the corner of Baum and Morewood. 5034 Baum will be an entrance into the main building. A third canopy is proposed at 5007 Centre Ave. This entrance serves another street level retail space but also serves as a protective shelter for the adjacent bus stop. This was canopy has been enlarged in response to a request by DOMI staff to provide shelter for the bus stop that is built-in to the building façade.

### ENCROACHMENTS: 3

### CANOPY

### **CENTRE AVENUE CANOPY PLAN**

PERSPECTIVE VIEW OF CANOPY

**CANOPY SECTION** 

**CENTRE AVENUE ELEVATION** 

William Peduto, Mayor

Karina Ricks, Director