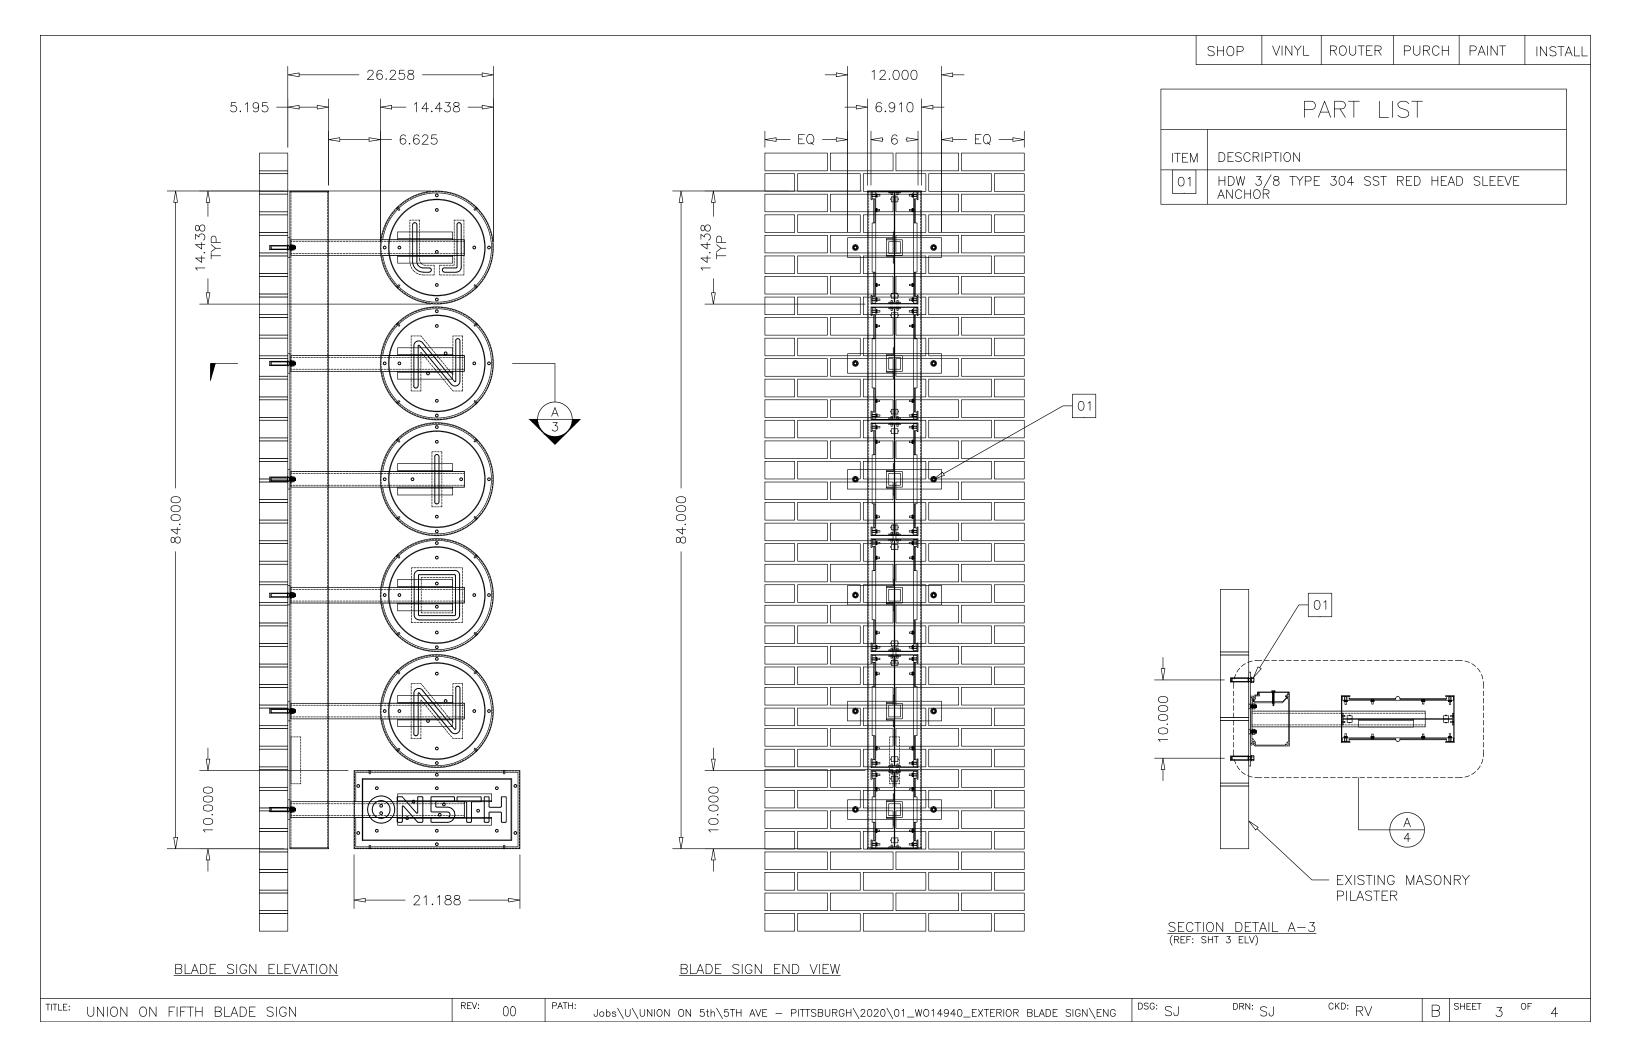

# SUBMITTAL DRAWINGS

PROJECT: UNION ON FIFTH

SCOPE: BLADE SIGN

LOCATION: 1030 FIFTH AVENUE, PITTSBURGH, PA

CLIENT: ALPHA GRAPHICS

PROJECT #: 14940

### LIST OF PAGES:

- 1 COVER SHEET and GENERAL NOTES
- 2 COLOR and GRAPHIC DETAILS
- 3 CONSTRUCTION ELEVATION and END VIEW DETAIL
- 4 SECTION DETAILS

## **GENERAL NOTES:**

- QUANTITY OF ONE(1) SIGN ASSEMBLY REQUIRED.
- SIGN TO BE AN EXTERIOR INSTALLATION APPLICATION.
- SIGN TO BE ILLUMINATED.
- ALL EXPOSED SURFACES TO BE PREPPED, PRIMED AND PAINTED, U.N.O.