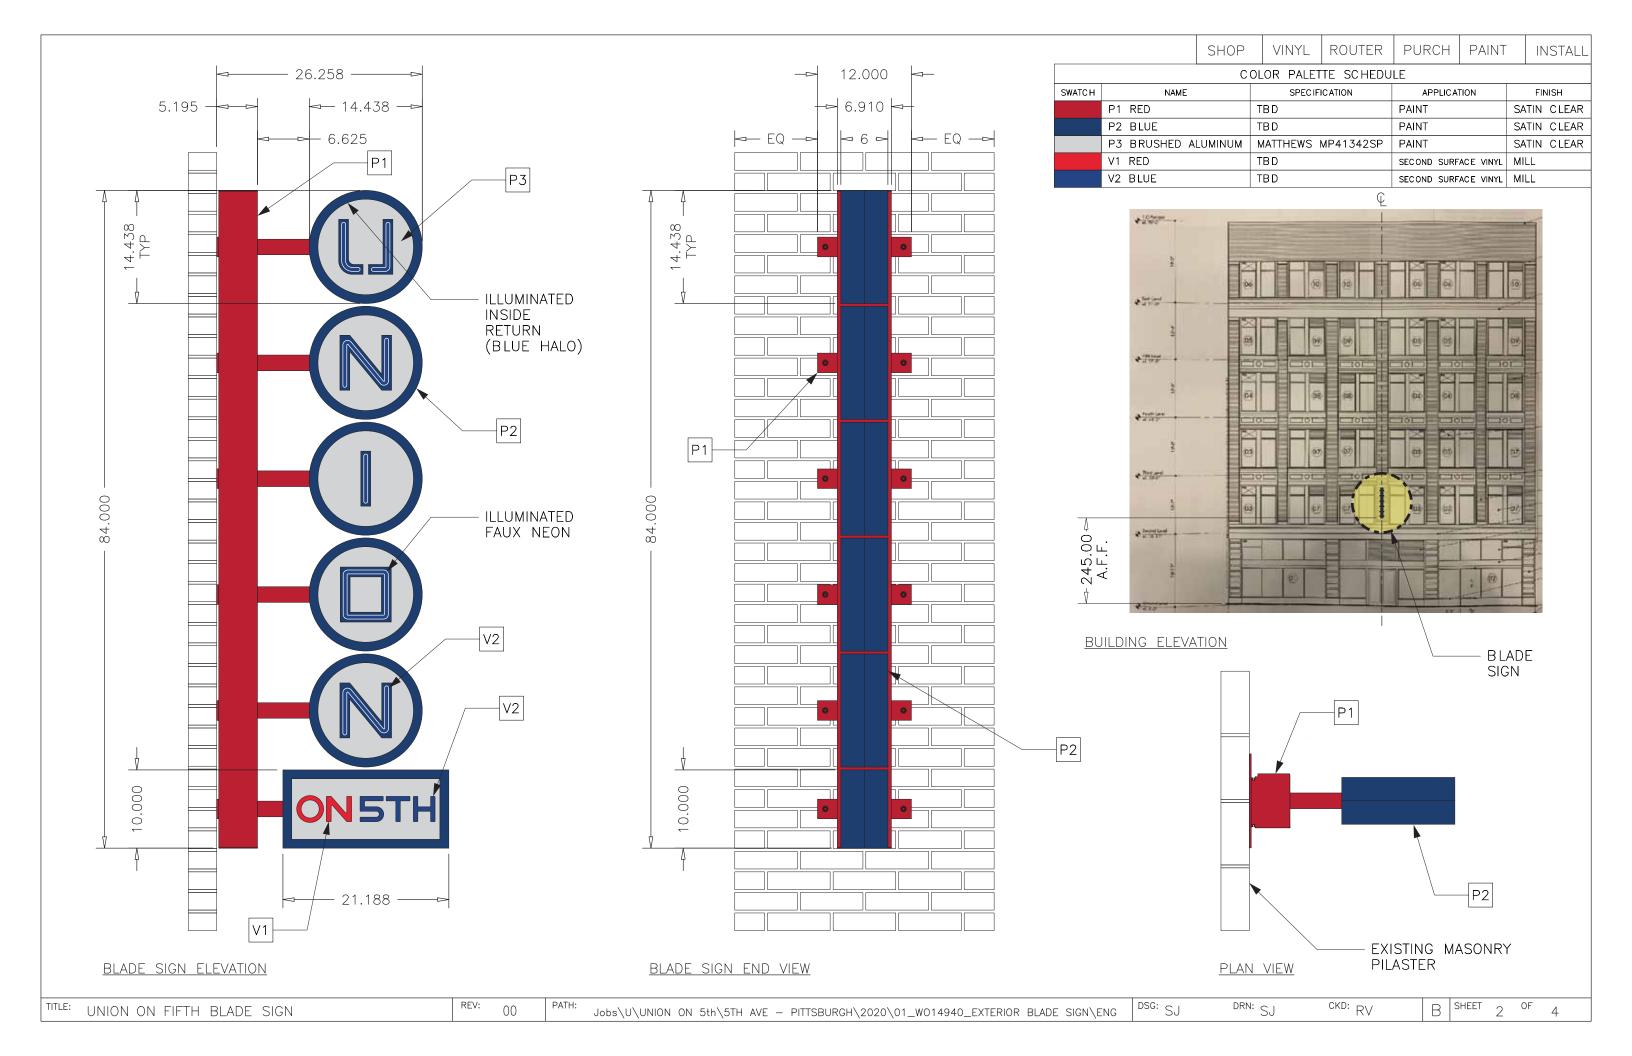

# SUBMITTAL DRAWINGS

PROJECT: UNION ON FIFTH

SCOPE: BLADE SIGN

LOCATION: 1030 FIFTH AVENUE, PITTSBURGH, PA

CLIENT: ALPHA GRAPHICS

PROJECT #: 14940

### LIST OF PAGES:

- 1 COVER SHEET and GENERAL NOTES
- 2 COLOR and GRAPHIC DETAILS
- 3 CONSTRUCTION ELEVATION and END VIEW DETAIL
- 4 SECTION DETAILS

## **GENERAL NOTES:**

- QUANTITY OF ONE(1) SIGN ASSEMBLY REQUIRED.
- SIGN TO BE AN EXTERIOR INSTALLATION APPLICATION.
- SIGN TO BE ILLUMINATED.
- ALL EXPOSED SURFACES TO BE PREPPED, PRIMED AND PAINTED, U.N.O.