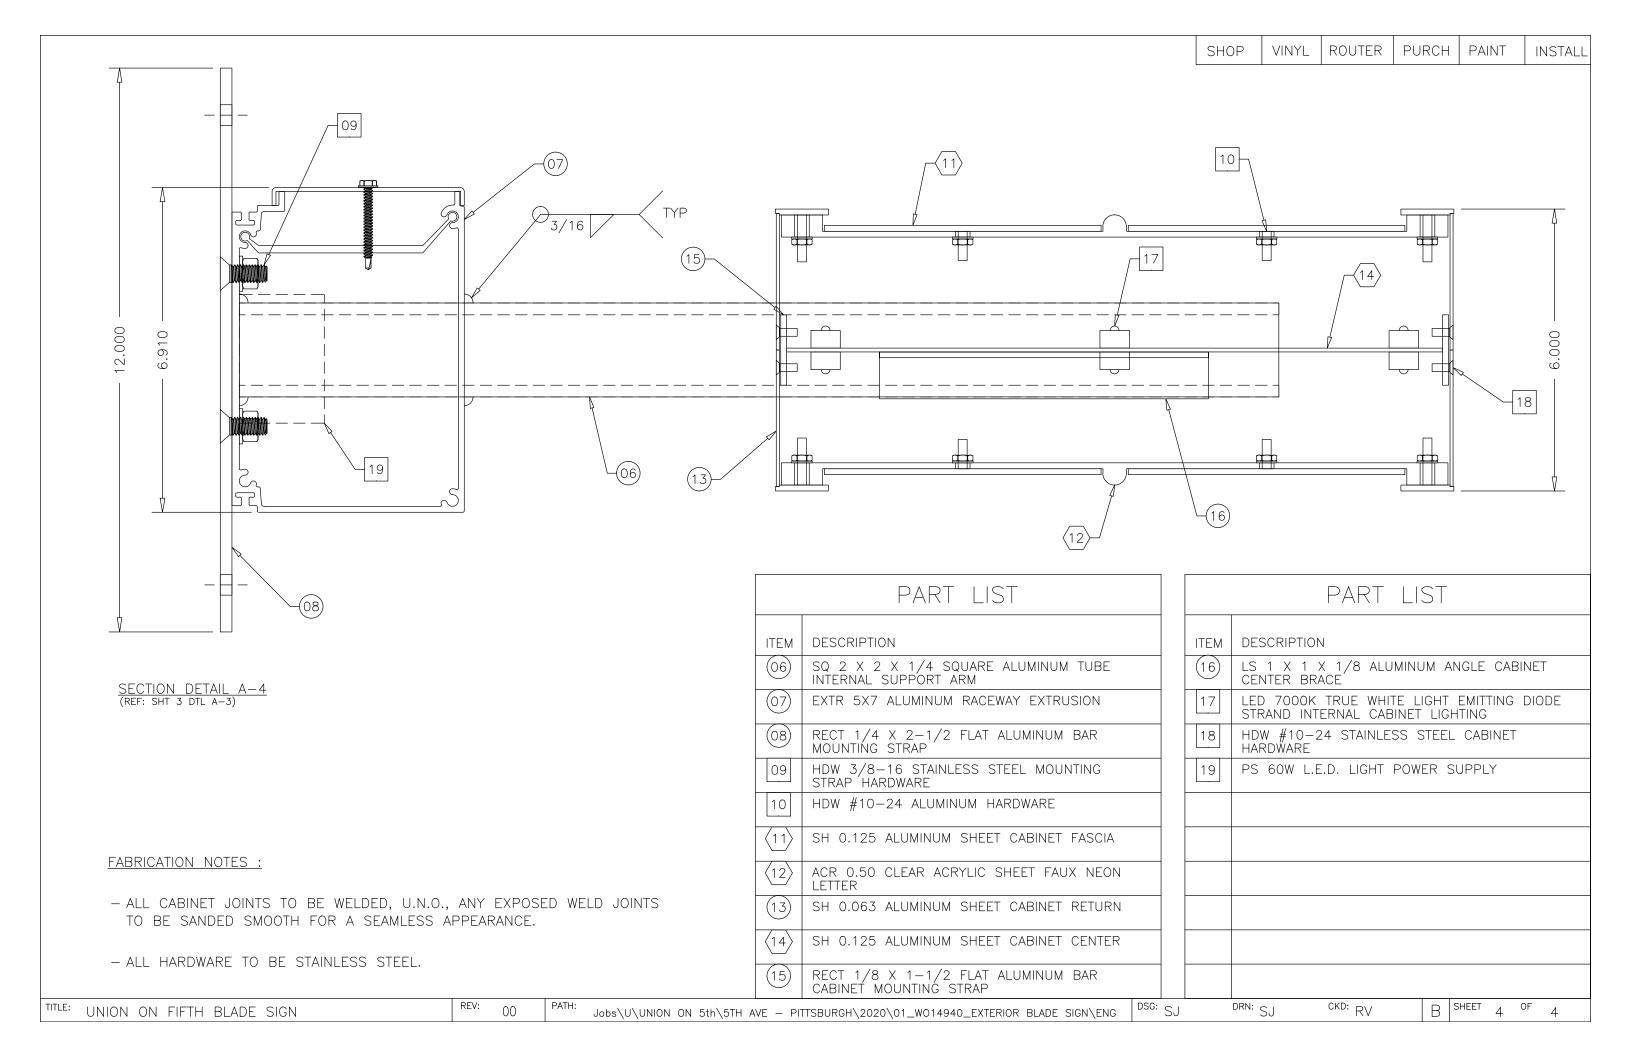

# SUBMITTAL DRAWINGS

PROJECT: UNION ON FIFTH

SCOPE: BLADE SIGN

LOCATION: 1030 FIFTH AVENUE, PITTSBURGH, PA

CLIENT: ALPHA GRAPHICS

PROJECT #: 14940

### LIST OF PAGES:

- 1 COVER SHEET and GENERAL NOTES
- 2 COLOR and GRAPHIC DETAILS
- 3 CONSTRUCTION ELEVATION and END VIEW DETAIL
- 4 SECTION DETAILS

## **GENERAL NOTES:**

- QUANTITY OF ONE(1) SIGN ASSEMBLY REQUIRED.
- SIGN TO BE AN EXTERIOR INSTALLATION APPLICATION.
- SIGN TO BE ILLUMINATED.
- ALL EXPOSED SURFACES TO BE PREPPED, PRIMED AND PAINTED, U.N.O.