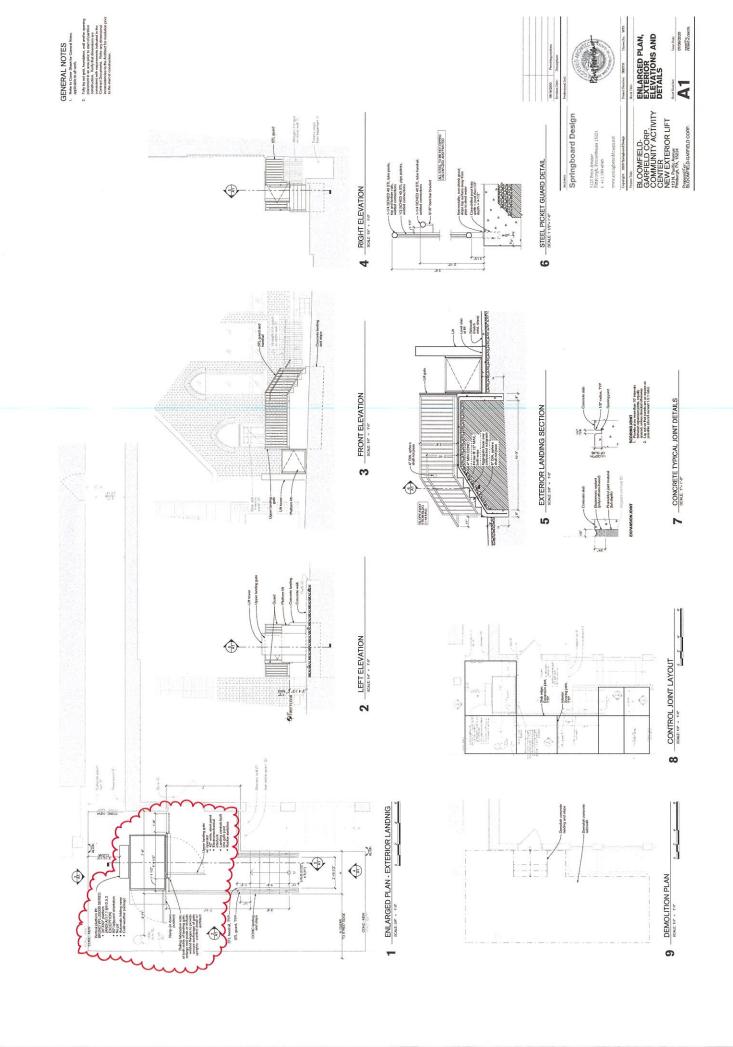

# LIFT IN CLOSED POSITION

SCALE: 3/8" = 1'-0"

5 R (6 27/32")

4 T(11")

ALIGN

1'-9"

Upper landing gate
w/ operator
42" wide, steel panel

Electromechanical

Rocker switches

 Landing controls built into gate post

interlock

LIFT

**CONC - EXIST** 

CONC - NEW

UTILITY / POLE

BRUNO V

pole (E)

Rail 1'-10" CLEAR

at both si WHEN DOOR

enlarge (SWINGS OPEN welde SHALL)

secure anchorage of gate uprights - confirm detail w/

STL handrail, TYP-

STL guard, TYP-

CONC landing

and steps

Ramp (in down

position)

architect

- Curb (E)

3300B SERIES §410.5.2

project #: SB0731 client: BLOOMFIELD-GARFIELD CORP.

A new, motorized, exterior platform lift is planned, along with an accompanying new concrete landing and stairs, at the front of the client's Community Center building. The lift will provide an accessible means of ingress to the building, while the steps will replace the deteriorated (and non-compliant) existing conditions.