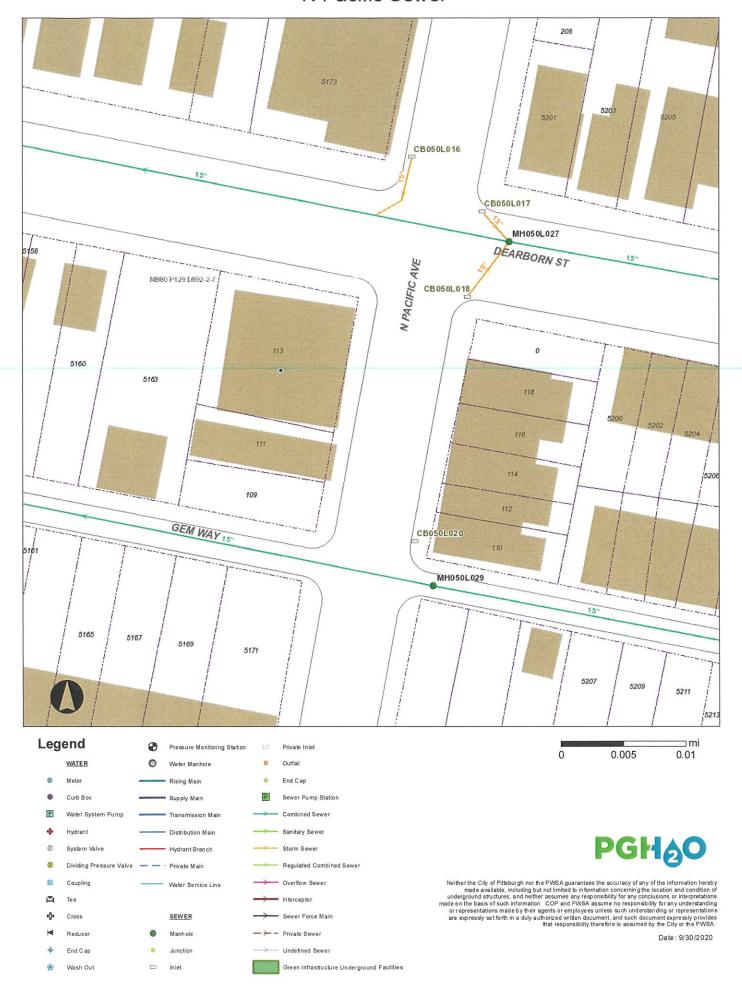

The following is in response to the attached 8/25/2020 request regarding the encroachment into the sidewalk at 113 N. Pacific Avenue in the 10th Ward of the City of Pittsburgh.

- 1. The Water Mapping (attached) indicates that there are no known PWSA waterlines within the area of the proposed encroachment. Please be advised that the curb box for the neighboring property is located near the improvements as indicated in the attached street view. This curb box is to remain unobstructed.
- 2. The Sewer Mapping (attached) indicates that there are no known PWSA sewerlines within the area of the proposed encroachment. Please note, PWSA does not maintain records of sewer service laterals and the property owner is responsible for maintenance. We cannot confirm if the private service lateral will be affected.

### N Pacific Sewer

Permits, Licenses and Inspections

Finance

Law