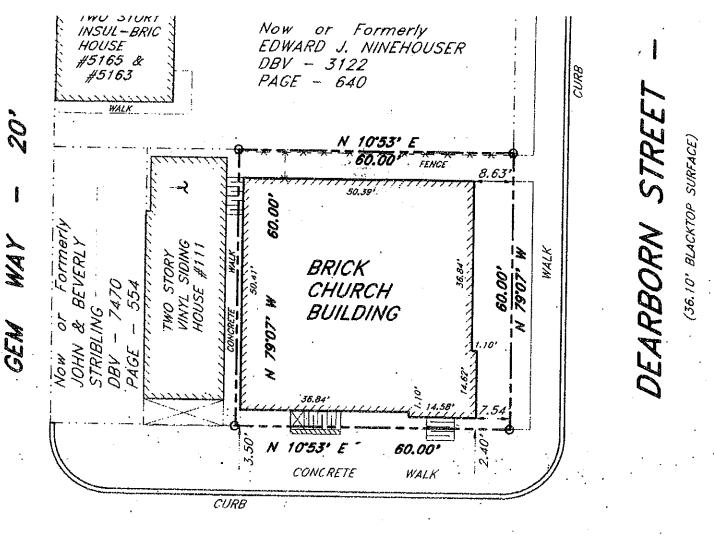

# Application for an Encroachment on City Dedicated Right-Of-Way

| Applicant NameBill Szustak, Springboard (Architect)                                                                              |  |  |  |  |  |  |  |  |
|----------------------------------------------------------------------------------------------------------------------------------|--|--|--|--|--|--|--|--|
| Property Owner's Name (if different from Applicant) Bloomfield-Garfield Corporation                                              |  |  |  |  |  |  |  |  |
| Address5149 Penn Ave, PGH, PA 15224                                                                                              |  |  |  |  |  |  |  |  |
| Phone Number: 412 441 6950 Alternate Phone Number: 412 656 3691                                                                  |  |  |  |  |  |  |  |  |
| Location of Proposed Encroachment: 113 N. Pacific Ave., PGH, PA 15224                                                            |  |  |  |  |  |  |  |  |
| Ward: 10th Council District: 9th Lot and Block 50-L-290-0-2                                                                      |  |  |  |  |  |  |  |  |
| What is the properties zoning district code? R1D-H (zoning office 255-2241)                                                      |  |  |  |  |  |  |  |  |
| Is the existing right-of-way, a street or a sidewalk?Yes                                                                         |  |  |  |  |  |  |  |  |
| Width of Existing Right-of-Way (sidewalk or street):10' (Before encroachment)                                                    |  |  |  |  |  |  |  |  |
| Length of Existing Right-of-Way (sidewalk or street):60' (Before encroachment)                                                   |  |  |  |  |  |  |  |  |
| Width of Proposed Encroachment:                                                                                                  |  |  |  |  |  |  |  |  |
| Length of Proposed Encroachment:                                                                                                 |  |  |  |  |  |  |  |  |
| Number of feet the proposed object will encroach into the ROW:4'                                                                 |  |  |  |  |  |  |  |  |
| eason for application:  Installing an exterior, vertical platform lift to provide accessible entrance to upper story of building |  |  |  |  |  |  |  |  |
|                                                                                                                                  |  |  |  |  |  |  |  |  |

SITUATE IN

CITY OF PITTSBURGH - 10th WARD ALLEGHENY COUNTY PENNSYLVANIA

| 10NES 678 - 4403 (FAX No. 67) | J 7000)      |                  |
|-------------------------------|--------------|------------------|
| DALE: $1'' = 20'$ DBV - 1866  | BLOCK - 50-L | DRAWN BY - WXW   |
|                               | LOT - 290    | CHECKED BY - JRC |

113 N. PACIFIC AVENUE

A NEW VERTICAL PLATFORM LIFT

We have a request for an encroachment permit at 113 N. Pacific Avenue, in the 10<sup>th</sup> Ward, 9<sup>th</sup> Council District, as shown on the attached plan. A copy of the request is also attached.

We have a request for an encroachment permit at 113 N. Pacific Avenue, in the 10<sup>th</sup> Ward, 9<sup>th</sup> Council District, as shown on the attached plan. The zoning in this area is R1D-H. A copy of the request is also attached.