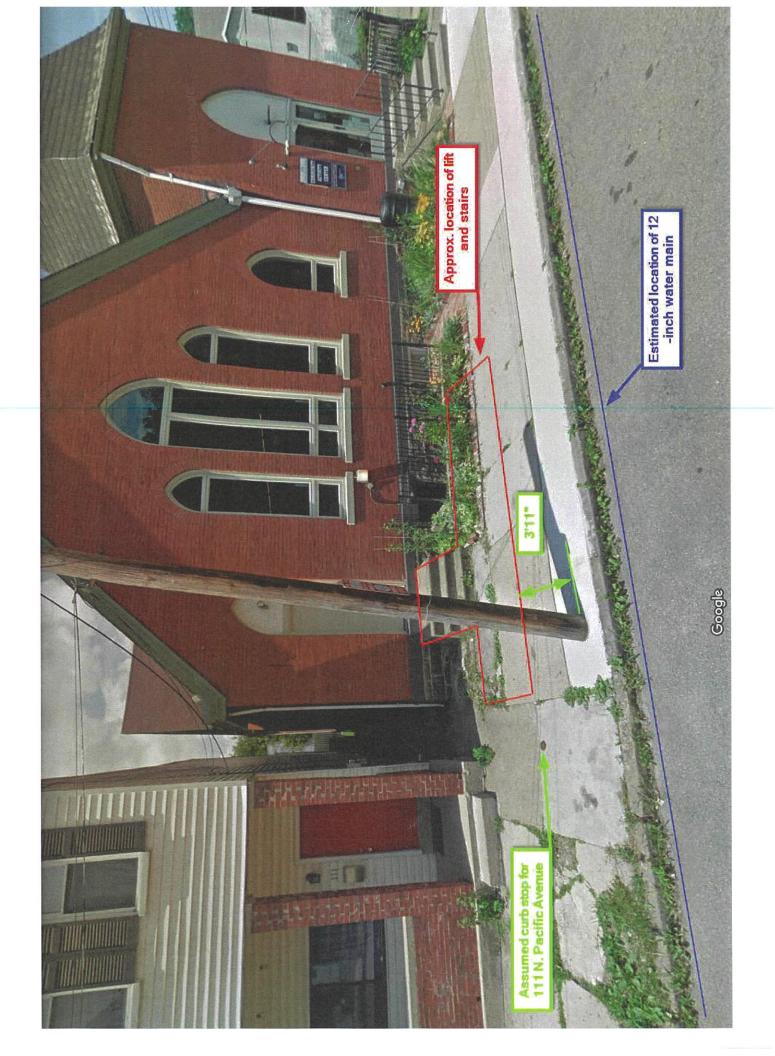

The following is in response to the attached 8/25/2020 request regarding the encroachment into the sidewalk at 113 N. Pacific Avenue in the 10th Ward of the City of Pittsburgh.

- 1. The Water Mapping (attached) indicates that there are no known PWSA waterlines within the area of the proposed encroachment. Please be advised that the curb box for the neighboring property is located near the improvements as indicated in the attached street view. This curb box is to remain unobstructed.
- 2. The Sewer Mapping (attached) indicates that there are no known PWSA sewerlines within the area of the proposed encroachment. Please note, PWSA does not maintain records of sewer service laterals and the property owner is responsible for maintenance. We cannot confirm if the private service lateral will be affected.