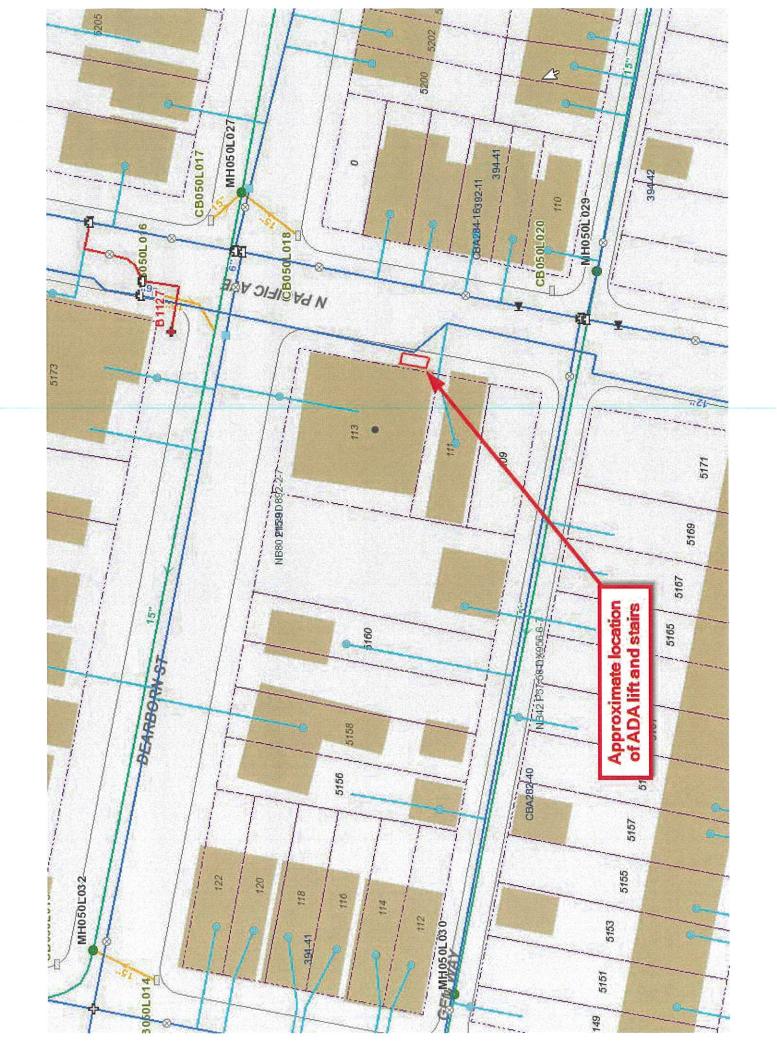

113 N. PACIFIC AVENUE

A NEW VERTICAL PLATFORM LIFT

We have a request for an encroachment permit at 113 N. Pacific Avenue, in the 10<sup>th</sup> Ward, 9<sup>th</sup> Council District, as shown on the attached plan. A copy of the request is also attached.

We have a request for an encroachment permit at 113 N. Pacific Avenue, in the 10<sup>th</sup> Ward, 9<sup>th</sup> Council District, as shown on the attached plan. The zoning in this area is R1D-H. A copy of the request is also attached.