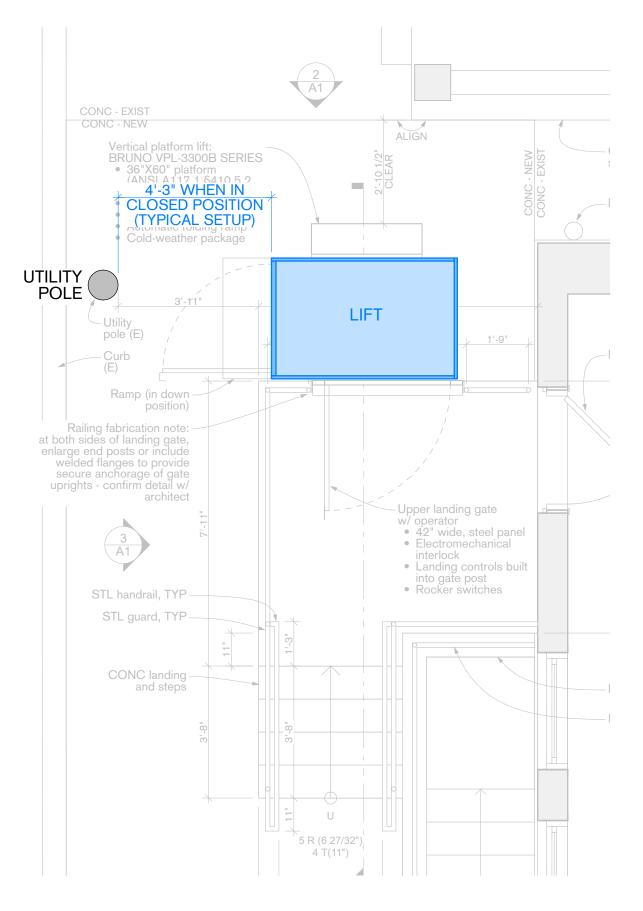

# LIFT IN CLOSED POSITION

SCALE: 3/8" = 1'-0"

5 R (6 27/32")

4 T(11")

ALIGN

1'-9"

Upper landing gate
w/ operator
42" wide, steel panel

Electromechanical

Rocker switches

 Landing controls built into gate post

interlock

LIFT

**CONC - EXIST** 

CONC - NEW

UTILITY / POLE

BRUNO V

pole (E)

Rail 1'-10" CLEAR

at both si WHEN DOOR

enlarge (SWINGS OPEN welde SHALL)

secure anchorage of gate uprights - confirm detail w/

STL handrail, TYP-

STL guard, TYP-

CONC landing

and steps

Ramp (in down

position)

architect

- Curb (E)

3300B SERIES §410.5.2

project #: SB0731 client: BLOOMFIELD-GARFIELD CORP.

A new, motorized, exterior platform lift is planned, along with an accompanying new concrete landing and stairs, at the front of the client's Community Center building. The lift will provide an accessible means of ingress to the building, while the steps will replace the deteriorated (and non-compliant) existing conditions.

113 N. PACIFIC AVENUE

A NEW VERTICAL PLATFORM LIFT

We have a request for an encroachment permit at 113 N. Pacific Avenue, in the 10<sup>th</sup> Ward, 9<sup>th</sup> Council District, as shown on the attached plan. A copy of the request is also attached.

BLOOMFIELD-GARFIELD CORPORATION, is proposing improvements to construct a new concrete stairs and landing, with a new vertical platform lift. Kindly let us know if you have objection to this request.

KR/JM

BLOOMFIELD-GARFIELD CORPORATION, is proposing improvements to construct a new concrete stairs and landing, with a new vertical platform lift to provide an accessible entrance to the upper story of an existing building.