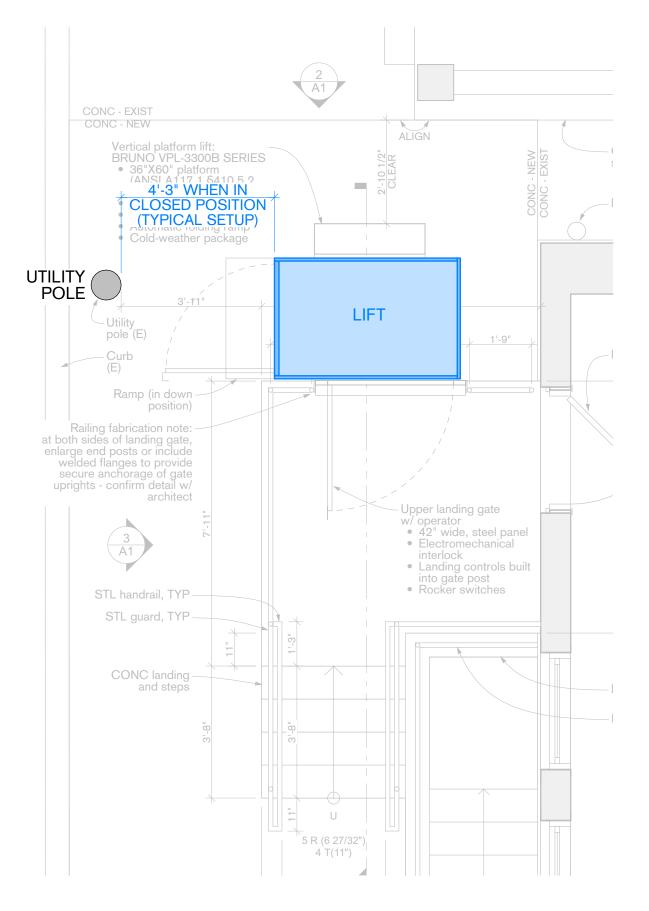

### LIFT IN CLOSED POSITION

SCALE: 3/8" = 1'-0"

### LIFT IN OPEN POSITION

SCALE: 3/8" = 1'-0"

### COMMUNITY ACTIVITY CENTER NEW EXTERIOR LIFT

113 N. Pacific Avenue, Pittsburgh, PA 15224

project #: SB0731 client: BLOOMFIELD-GARFIELD CORP.