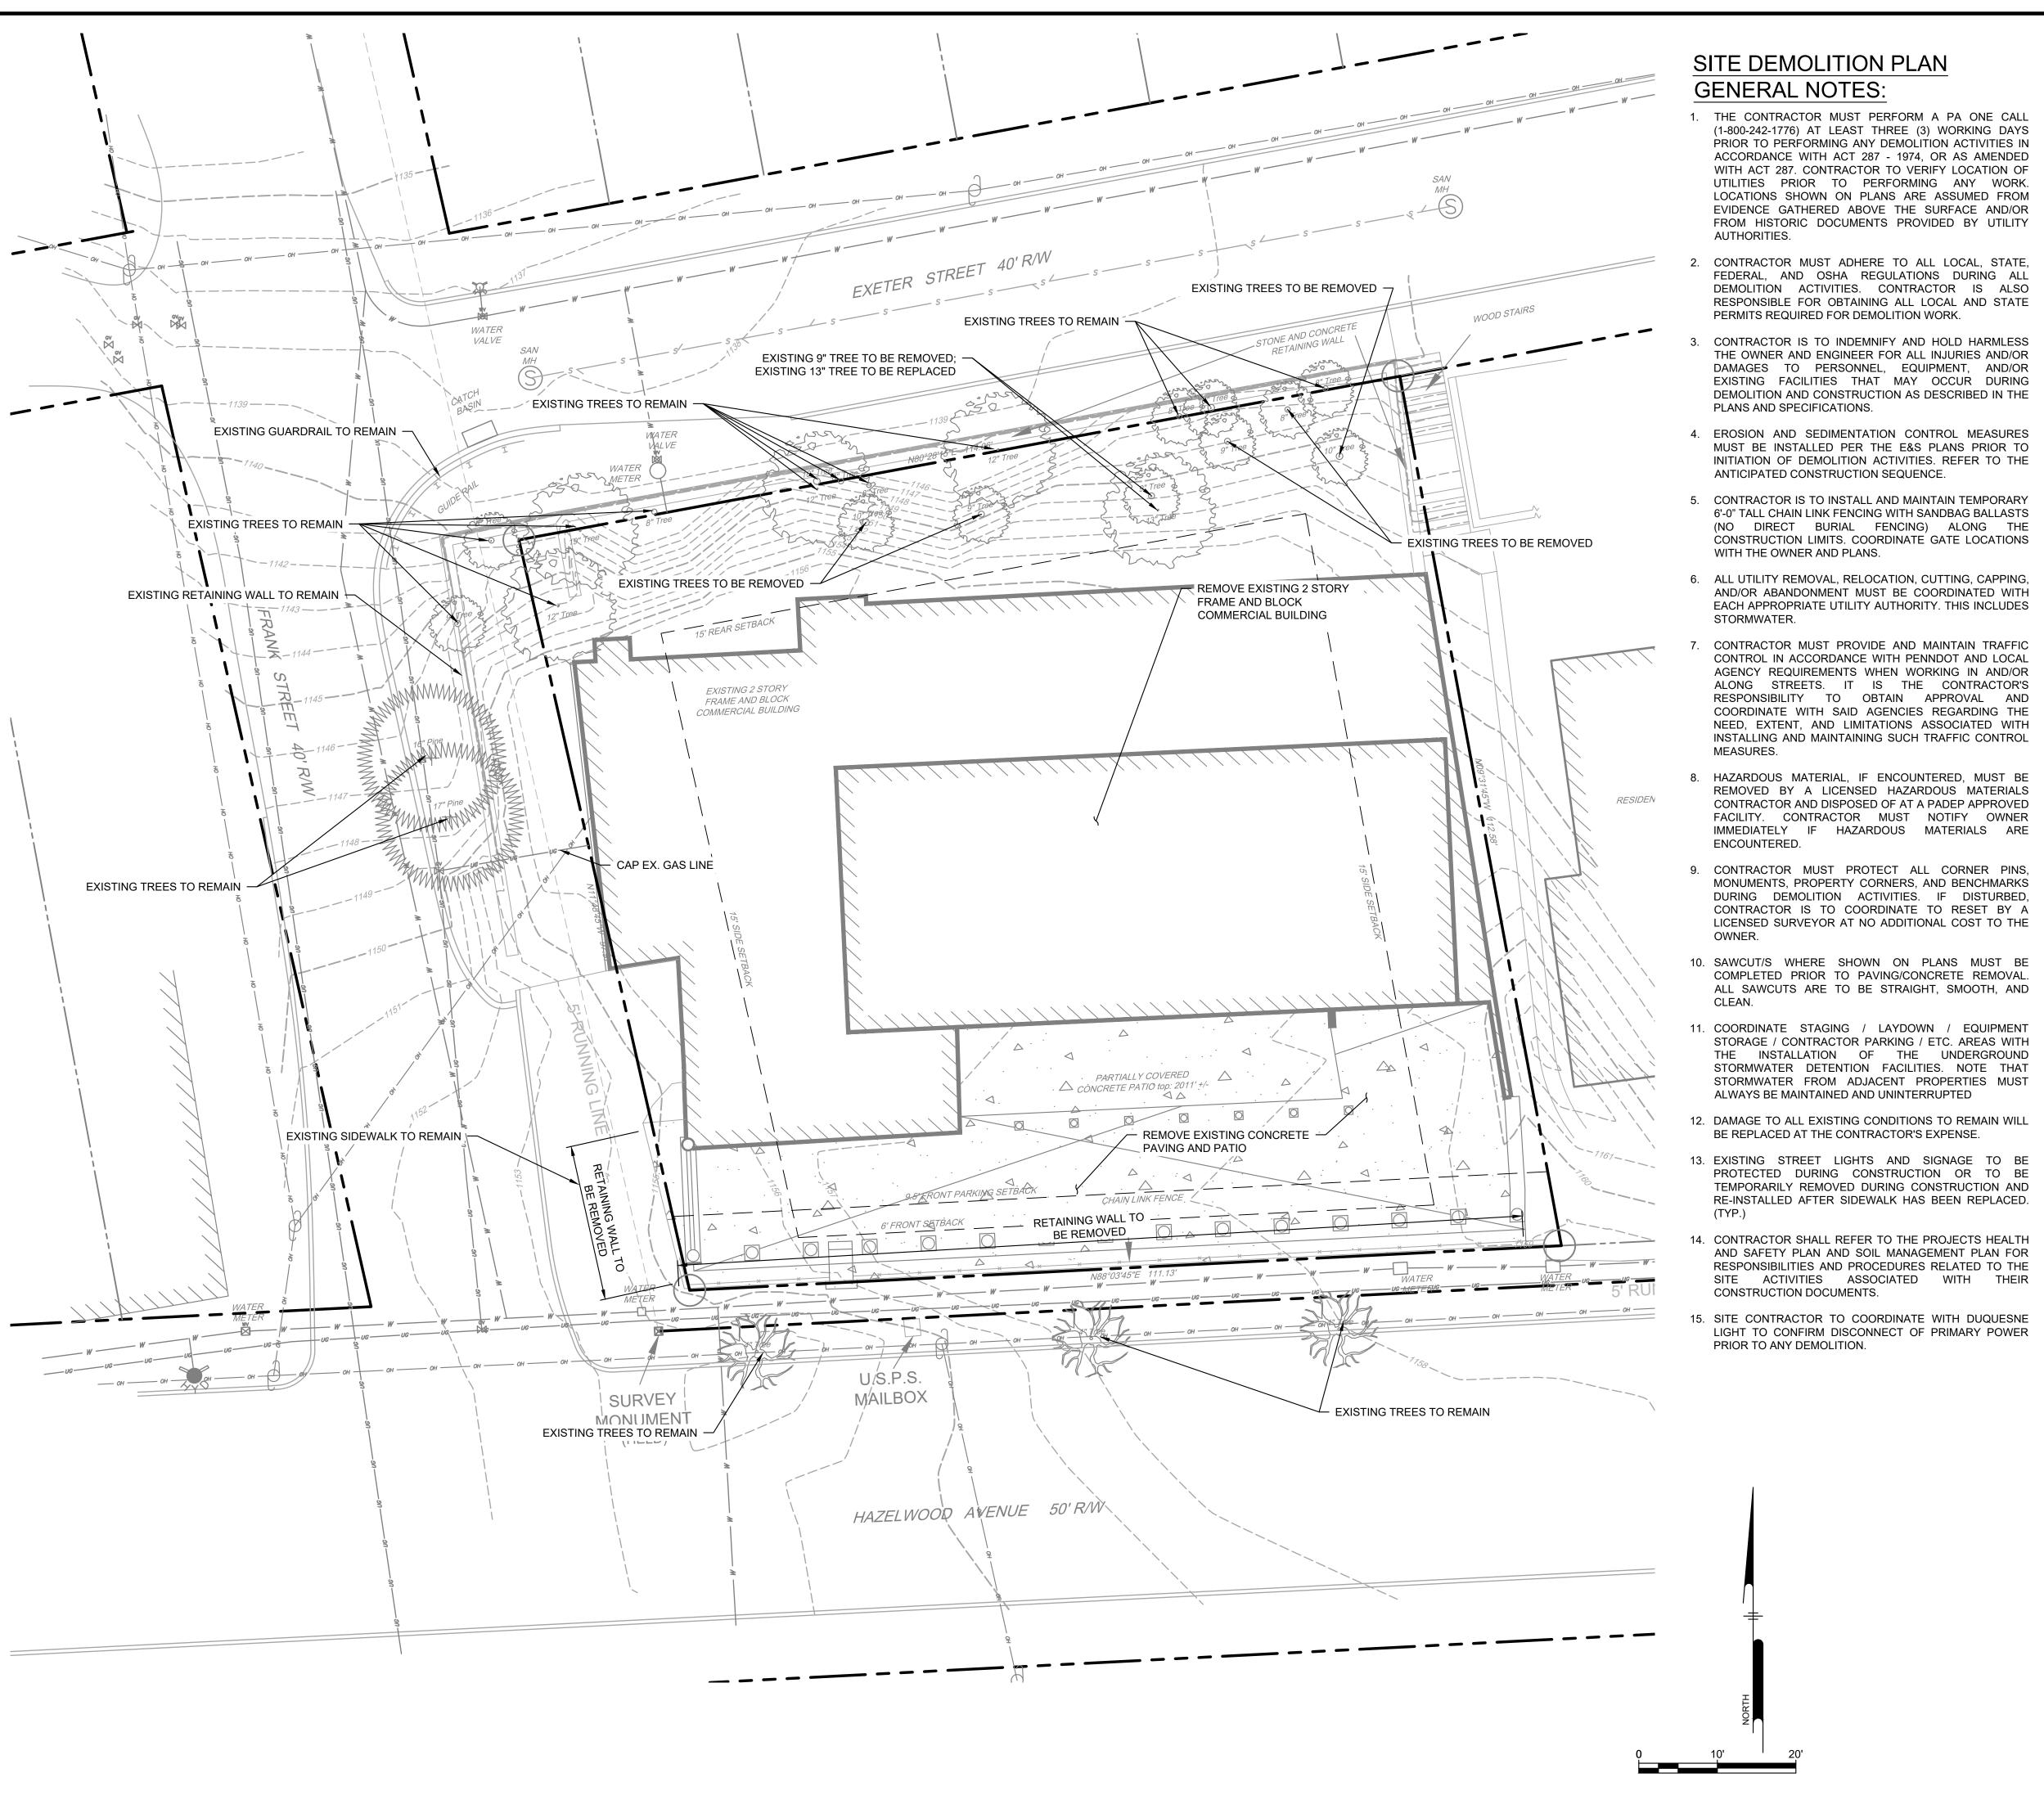

### **EXISTING CONDITIONS GENERAL NOTES:**

- 1. A FIELD SURVEY OF THE SITE WAS PERFORMED BY GIBSON-THOMAS ASSOCIATES.
- 2. THIS SITE IS CURRENTLY ZONED R1D-H, ACCORDING TO THE PITTSBURGH ZONING MAP.
- 3. SURVEY DATUMS A. VERTICAL DATUM IS USGS NAVD88
- B. HORIZONTAL DATUM IS PA STATE PLANE COORDINATE SYSTEM (SOUTH ZONE) NAD83.
- THERE ARE NO WETLANDS ON-SITE PER NWI MAPPING.
- 5. THE SITE IS LOCATED OVER AN ABANDONED MINE ON THE PITTSBURGH COAL SEAM AND MINING IS COMPLETE ACCORDING TO DEPARTMENT OF ENVIRONMENTAL PROTECTION DIRECT MINING OPERATIONS.
- 6. CONTRACTOR TO VERIFY LOCATION OF UTILITIES PRIOR TO PERFORMING ANY WORK. LOCATIONS ARE ASSUMED FROM EVIDENCE GATHERED ABOVE THE SURFACE. NOTIFY THE ENGINEER AND THE OWNER OF ANY DISCREPANCIES PRIOR TO PROCEEDING WITH ANY WORK.
- EXISTING MANHOLE, INLET, AND HYDRANT LABELS PROVIDED ON THIS PLAN HAVE BEEN TAKEN FROM MAPPING PROVIDED BY THE PITTSBURGH WATER AND SEWER AUTHORITY.
- ENGINEERS SEAL SIGNIFIES HIS APPROVAL OF THE PLAN BUT IS NOT A SEAL OF THE SURVEY.

## SITE PLAN GENERAL NOTES:

- 1. THE CONTRACTOR MUST PERFORM A ONE CALL (1-800-242-1776) AT LEAST THREE (3) WORKING DAYS PRIOR TO PERFORMING ANY CONSTRUCTION ACTIVITIES IN ACCORDANCE WITH ACT 287 1974, OR AS AMENDED WITH
- 2. ALL WORK AND MATERIALS MUST COMPLY WITH CITY OF PITTSBURGH REGULATIONS, CODES, AND OSHA
- ACCORDANCE WITH THE 2018 INTERNATIONAL BUILDING
- 4. SEE ARCHITECTURAL PLANS FOR CONCRETE FOUNDATION DETAILS AT ALL DOORS.
- 5. SEE DETAILS FOR PAVEMENT MARKINGS.