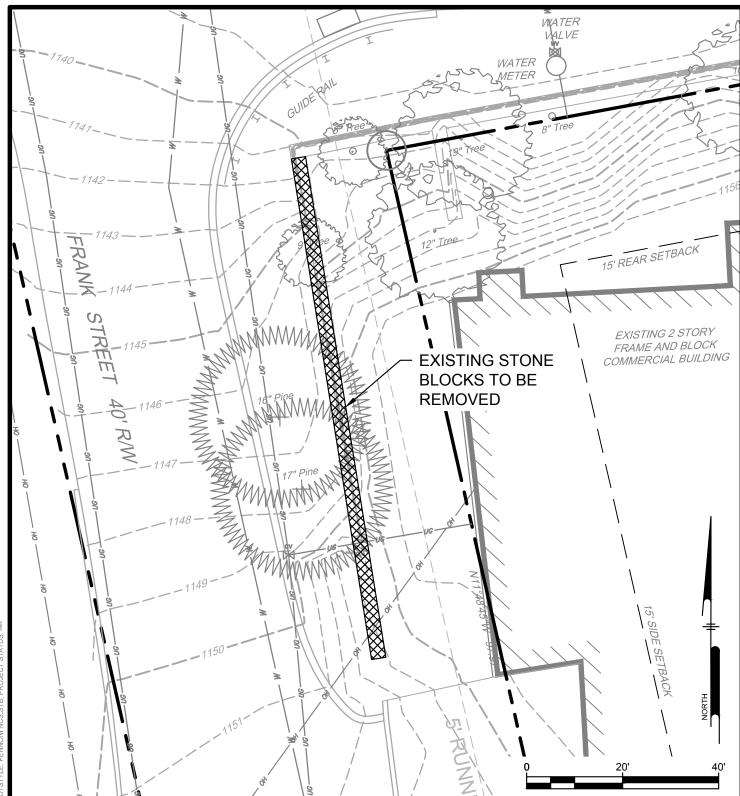

### Application for an Encroachment on City Dedicated Right-Of-Way

| Date 11/25/2020                                                                                           |
|-----------------------------------------------------------------------------------------------------------|
| Applicant Name Winnie Venture Capital, LLC                                                                |
| Property Owner's Name (if different from Applicant) Sean Winnie                                           |
| Address 705 Hazelwood Avenue, Pittsburgh, PA 15217                                                        |
| Phone Number: 412-422-7755 Alternate Phone Number:                                                        |
| Location of Proposed Encroachment: Southeast corner of Frank and Exeter Streets                           |
| Ward: 15 Council District: 5 Lot and Block 55-H-200                                                       |
| What is the properties zoning district code? R1D-H (zoning office 255-2241)                               |
| Planning/Zoning Case OneStop Number (if applicable) _ZDR _ 2020-04360                                     |
| Is the existing right-of-way, a street or a sidewalk? Street                                              |
| Width of Existing Right-of-Way (sidewalk or street): 40 Feet (Before encroachment)                        |
| Length of Existing Right-of-Way (sidewalk or street): <u>134 Feet</u> (Before encroachment)               |
| Width of Proposed Encroachment: 1.5 Feet                                                                  |
| Length of Proposed Encroachment: 124 Feet                                                                 |
| Number of feet the proposed object will encroach into the ROW: 2.5 feet on Exeter St, 10 feet on Frank St |
| Description of encroachment: Existing 10-foot tall retaining wall on Exeter Street and                    |
| Landscape wall on Frank Street Reason for application:                                                    |
| The existing retaining wall and landscape wall were not previously permitted. As part of                  |
| the proposed improvements on this lot, the existing retaining wall along Exeter Street will               |
| remain. The stacked stone landscape wall along Frank Street will be removed and the                       |
| hillside will be regraded. The portion of the landscape wall along Exeter Street will remain.             |

RE: 705 Hazelwood Ave Encroachment Request

Dear Ms. Ricks,

We are writing to request approval on existing encroachments into the right-of-way on Frank and Exeter streets located at 705 Hazelwood Avenue, Pittsburgh, PA 15217. We understand that the retaining wall on Exeter Street and the landscape wall on Frank Street are unpermitted encroachments and an encroachment permit is required as part of the redevelopment of this site.

As part of the redevelopment of this site, the existing retaining wall on Exeter Street is to remain, and the loose stone block wall on Frank Street is to be removed as depicted, and the ground will be repaired as necessary.