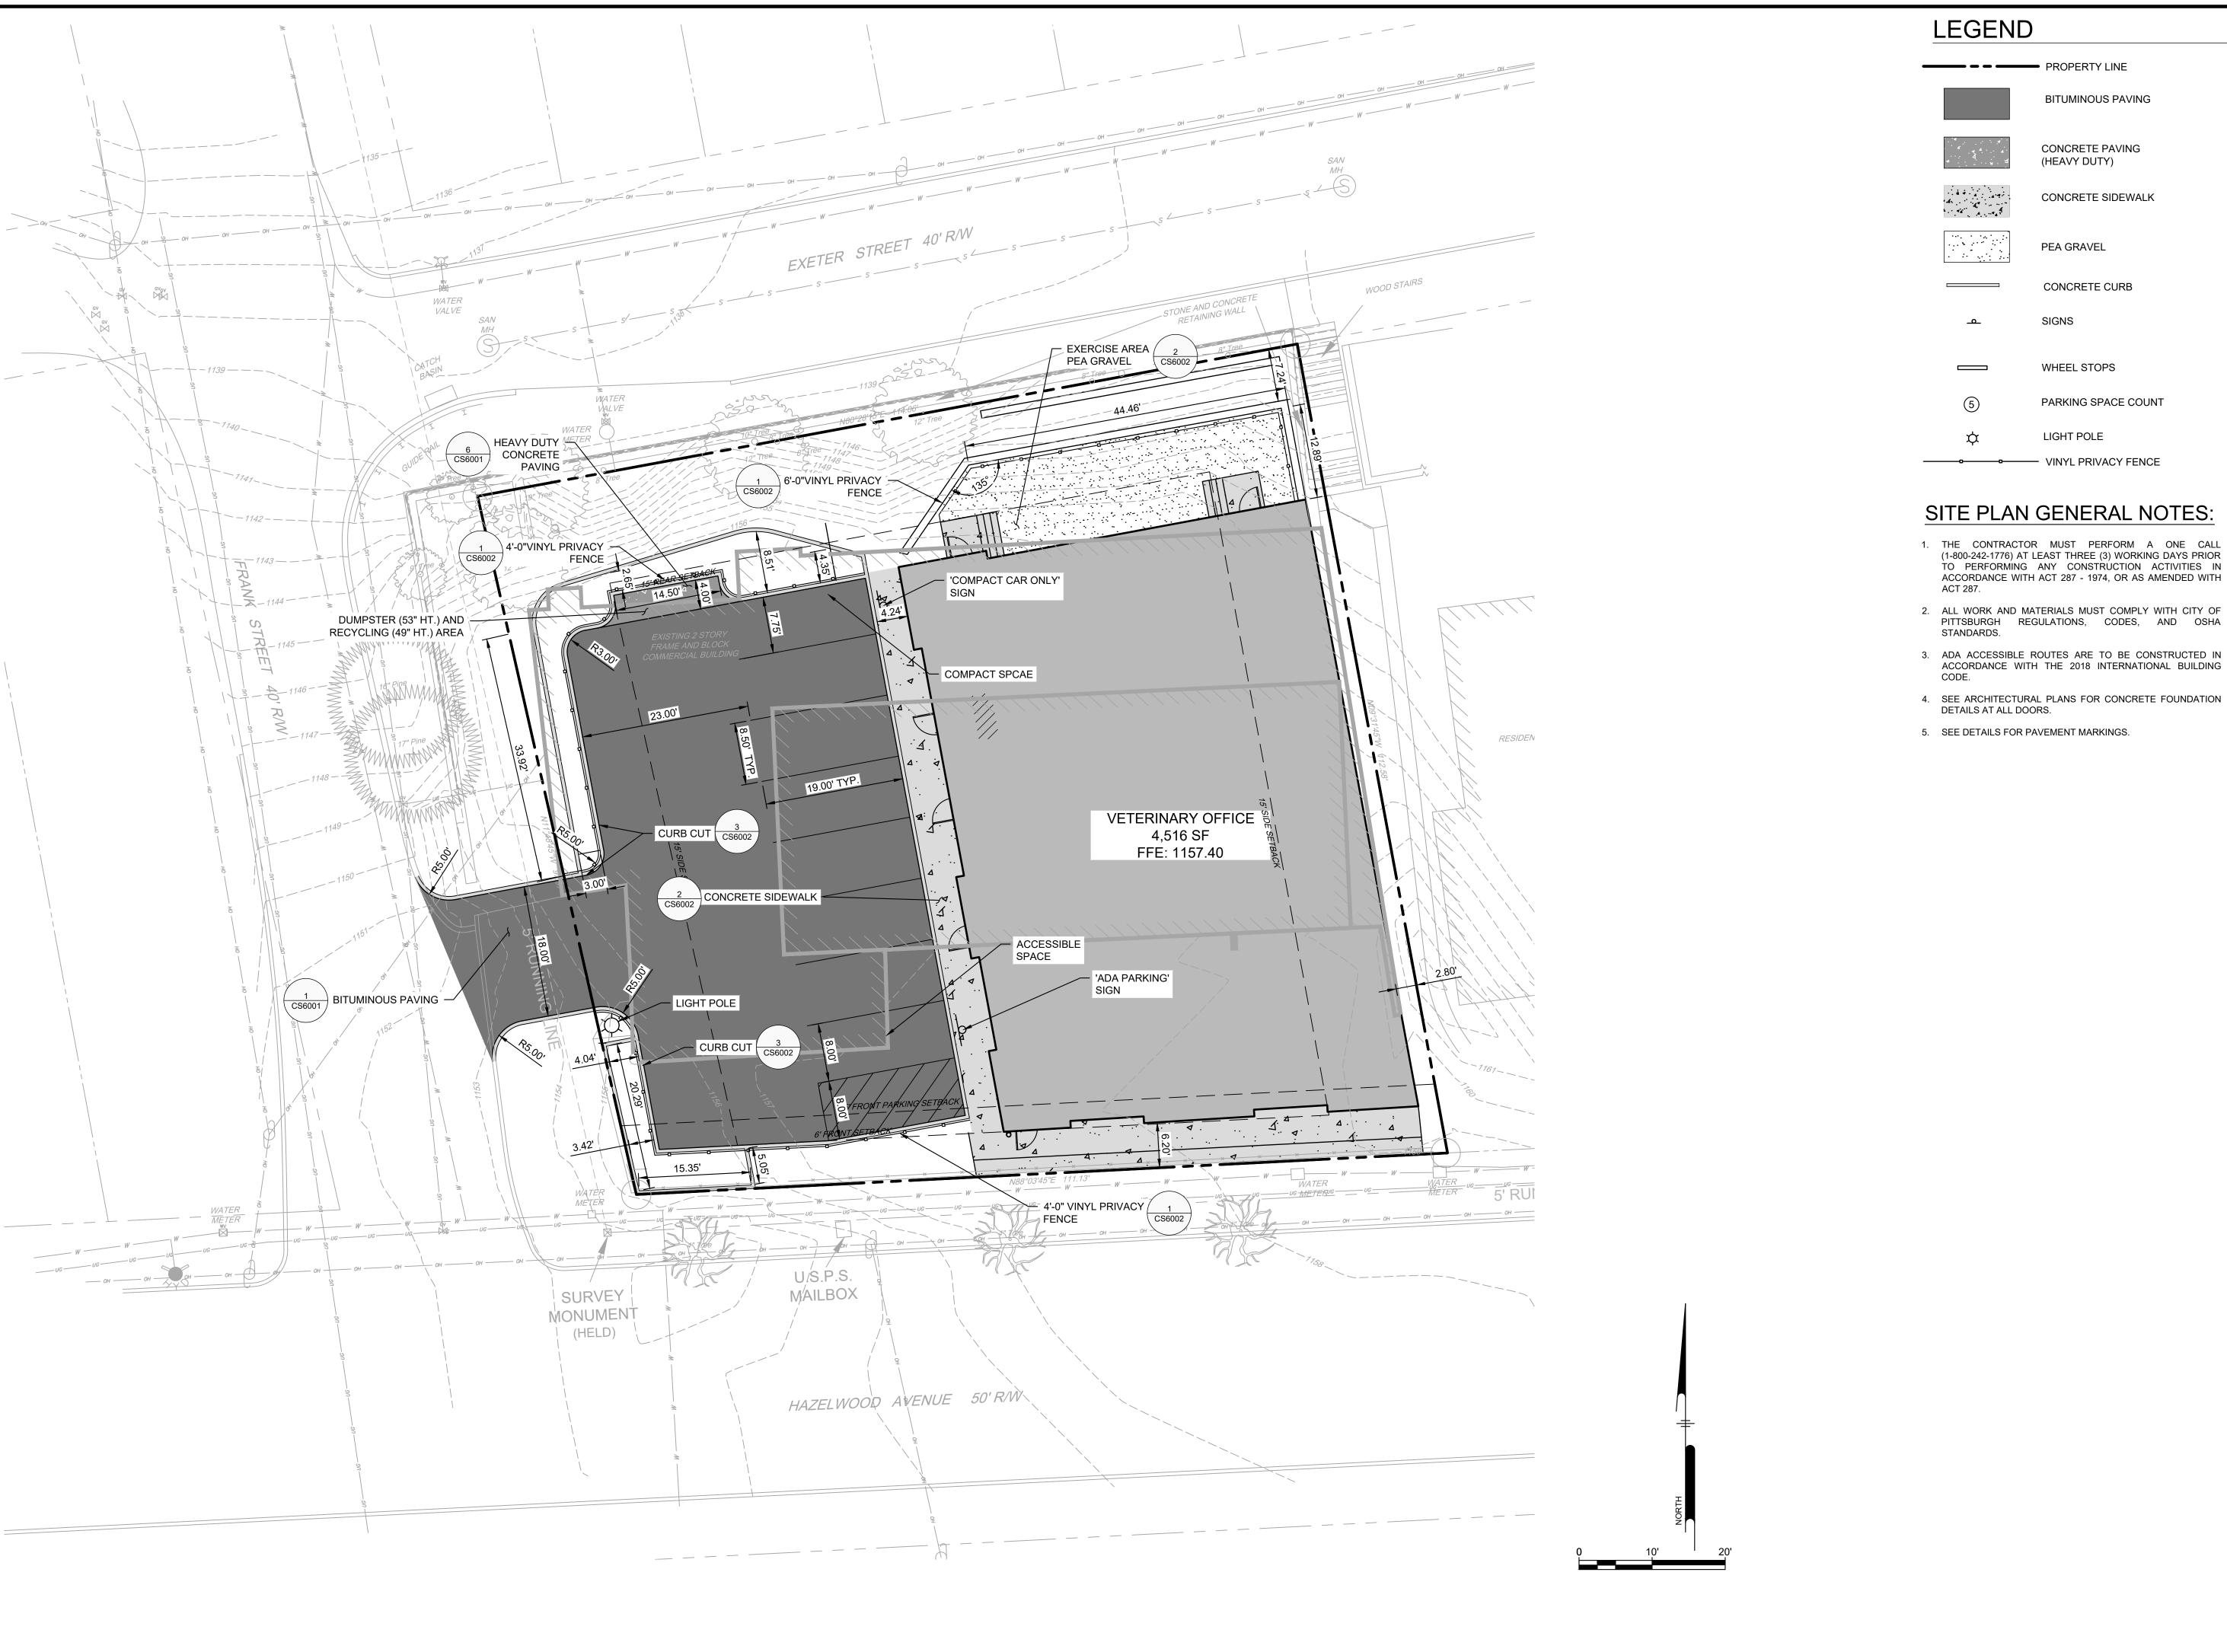

PROPERTY LINE BITUMINOUS PAVING

CONCRETE CURB

WHEEL STOPS

PARKING SPACE COUNT

VINYL PRIVACY FENCE

## SITE PLAN GENERAL NOTES:

- 1. THE CONTRACTOR MUST PERFORM A ONE CALL (1-800-242-1776) AT LEAST THREE (3) WORKING DAYS PRIOR TO PERFORMING ANY CONSTRUCTION ACTIVITIES IN ACCORDANCE WITH ACT 287 1974, OR AS AMENDED WITH
- 2. ALL WORK AND MATERIALS MUST COMPLY WITH CITY OF PITTSBURGH REGULATIONS, CODES, AND OSHA
- ACCORDANCE WITH THE 2018 INTERNATIONAL BUILDING
- 4. SEE ARCHITECTURAL PLANS FOR CONCRETE FOUNDATION DETAILS AT ALL DOORS.
- 5. SEE DETAILS FOR PAVEMENT MARKINGS.

SITE

ALL DOCUMENTS PREPARED BY PENNONI ASSOCIATES
ARE INSTRUMENTS OF SERVICE IN RESPECT OF THE
PROJECT. THEY ARE NOT INTENDED OR REPRESENTED
TO BE SUITABLE FOR REUSE BY OWNER OR OTHERS ON
THE EXTENSIONS OF THE PROJECT OR ON ANY OTHER
PROJECT. ANY REUSE WITHOUT WRITTEN VERIFICATION
OR ADAPTATION BY PENNONI ASSOCIATES FOR THE
SPECIFIC PURPOSE INTENDED WILL BE AT OWNERS
SOLE RISK AND WITHOUT LIABILITY OR LEGAL
EXPOSURE TO PENNONI ASSOCIATES; AND OWNER
SHALL INDEMNIFY AND HOLD HARMLESS PENNONI
ASSOCIATES FROM ALL CLAIMS, DAMAGES, LOSSES AND
EXPENSES ARISING OUT OF OR RESULTING THEREFROM.

#### GREENFIELD VETERINARY HOSPITAL

700 HAZELWOOD AVENUE CITY OF PITTSBURGH, ALLEGHENY COUNTY, PENNSYLVANIA