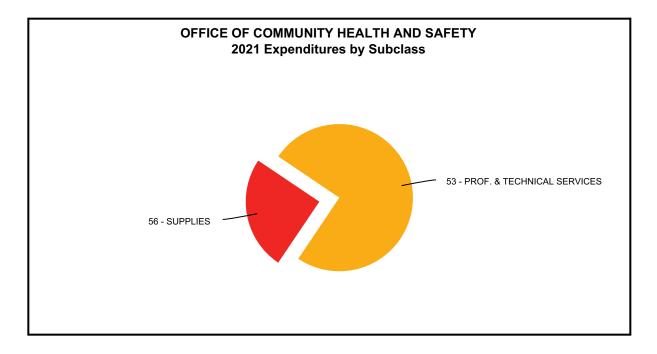

# Office of Community Health and Safety

#### **Subclass Detail**

|                                        | 2020 Budget | 2021 Budget | Change    | % Change |
|----------------------------------------|-------------|-------------|-----------|----------|
| Expenditures                           |             |             |           |          |
| 51 - PERSONNEL-SALARIES & WAGES        | _           | _           | _         | n/a      |
| 52 - PERSONNEL-EMPLOYEE BENEFITS       | _           | _           | _         | n/a      |
| 53 - PROFESSIONAL & TECHNICAL SERVICES | _           | 15,000      | 15,000    | n/a      |
| 54 - PROPERTY SERVICES                 | _           | _           | _         | n/a      |
| 55 - OTHER SERVICES                    | _           | _           | _         | n/a      |
| 56 - SUPPLIES                          | _           | 5,000       | 5,000     | n/a      |
| 57 - PROPERTY                          | _           | _           | _         | n/a      |
| 58 - MISCELLANEOUS                     |             | _           | _         | n/a      |
| Total                                  | <b>\$</b>   | \$ 20,000   | \$ 20,000 | n/a      |
|                                        |             |             |           |          |