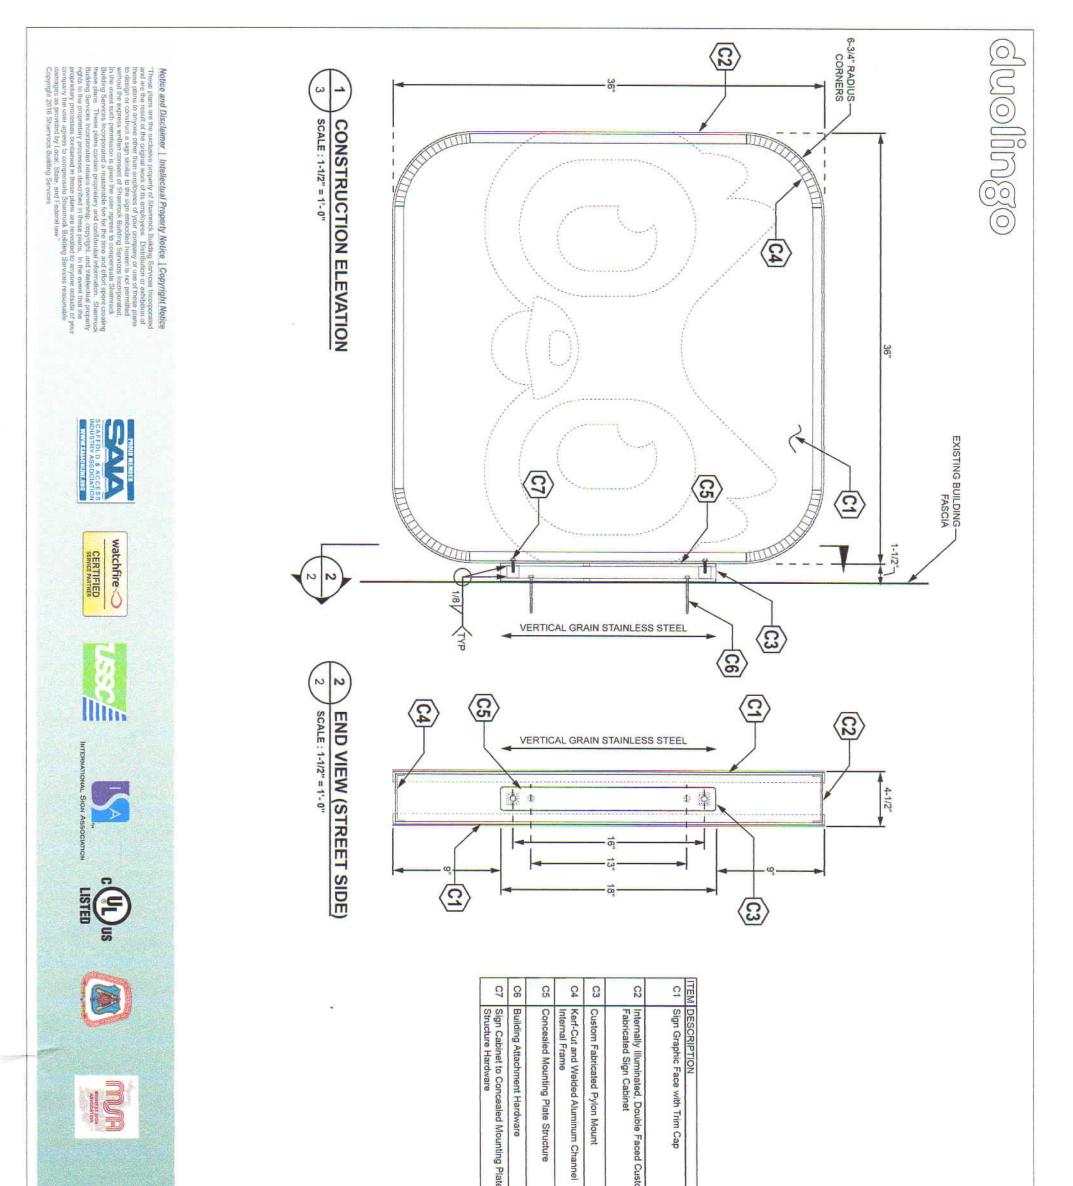

### CITY OF PITTSBURGH DEPARTMENT OF MOBILITY & INFRASTRUCTURE CITY-COUNTY BUILDING

DUQUESNE LIGHT COMPANY 2645 New Beaver Avenue Pittsburgh, Pa 15233 Contact: John Andzelik

jandzelik@duqlight.com

|     | SPECIFICATION                                                                                                                                                         |
|-----|-----------------------------------------------------------------------------------------------------------------------------------------------------------------------|
|     | 0.177" Translucent White Optix LD 7328 Acrylic with Full Color Digitally<br>Printed Graphic to Match Corporate Colors with Protective Luster                          |
|     | Printed Graphic to Match Corporate Colors with Protective Luster<br>Over-laminate and 1" Jewelite Chrome Trim Cap                                                     |
| tom | 22 GA. Stainless Steel Cabinet Returns with Vertical Grain Brushed<br>Finish. Sloan Poster Box 3 LED Light Modules and 24 VDC Power<br>Supply (NOT SHOWN FOR CLARITY) |
|     | 22 GA. Stainless Steel Pylon Return Skin                                                                                                                              |
|     | 4" x 3/4" x 1/8" Aluminum Extrusion Channel Frame                                                                                                                     |
|     | TWO (2) 2" x 18" x 1/4" Thick Aluminum Plates Joined by TWO (2)<br>1" x 1" x 1/8" Square Aluminum Tubes                                                               |
|     | TWO (2) 1/4" DIA. x 3" Long Tapcon Self Drilling Screws                                                                                                               |
| ē   | TWO (2) 1/4"-20 x 1" Long Hex Head Screws with Washers (with Imbedded Nutserts                                                                                        |

| 0 06-10                                | REV. # DATE   |        | #200171 ; Duolingo, 59                                     |
|----------------------------------------|---------------|--------|------------------------------------------------------------|
| 06-10-2020 Original Drawing Completion | E DESCRIPTION | Page 3 | #200171 ; Duolingo, 5900 Penn Avenue, Pittsburgh, PA 15206 |