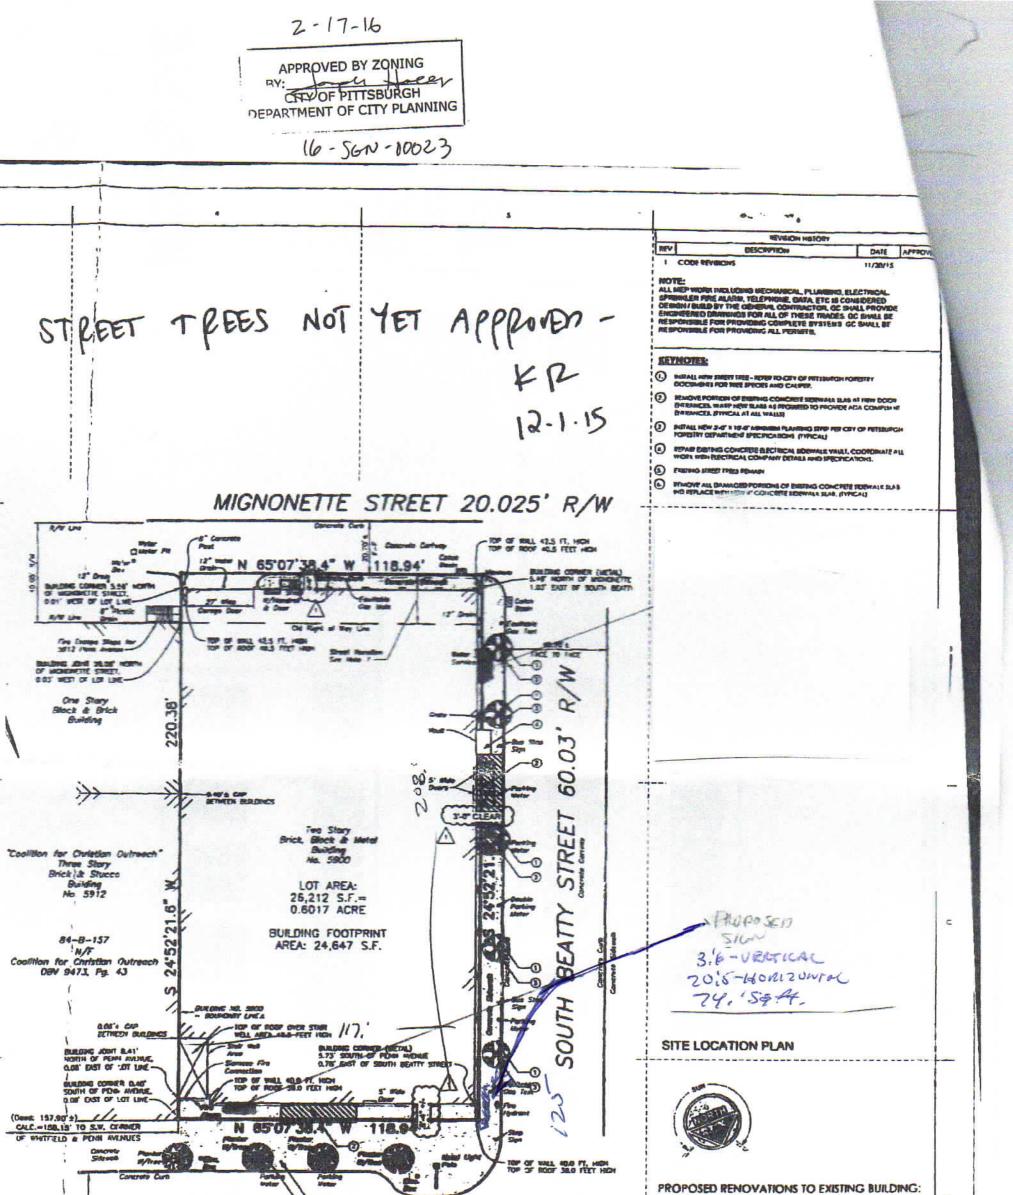

# Application for an Encroachment on City Dedicated Right-Of-Way

| te_10-12-2020                                                                                                              |
|----------------------------------------------------------------------------------------------------------------------------|
| plicant NameShamrock Building Services c/o                                                                                 |
| lolingo                                                                                                                    |
| operty Owner's Name (if different from Applicant)ALPHA 4 LP                                                                |
| Idress6019 Grafton Street Pittsburgh PA<br>206                                                                             |
| none Number:_412-567-6602 Alternate Phone Number:_717-368-<br>739                                                          |
| ocation of Proposed Encroachment:CORNER OF PENN AVE AND SOUTH BEATTY<br>UILDING                                            |
| /ard:8 Council District:E.LIBERTYLot and Block _0084B00200-000-<br>D                                                       |
| /hat is the properties zoning district code?unc (zoning office 255-2241)                                                   |
| lanning/Zoning Case Number (if applicable) _ZDR2020-07168                                                                  |
| the existing right-of-way, a street or a sidewalk?sidewalk                                                                 |
| Vidth of Existing Right-of-Way (sidewalk or street): _18' (Before encroachment)                                            |
| ength of Existing Right-of-Way (sidewalk or street): _117' (Before encroachment)                                           |
| Vidth of Proposed Encroachment:3'                                                                                          |
| ength of Proposed Encroachment:4.5"                                                                                        |
| Number of feet the proposed object will encroach into the ROW:3'                                                           |
| Description of encroachment:_3'x3' Wall projection sign mounted onto building 18' above sidewalk<br>the corner of building |

ACORD 25 (2016/03)

The ACORD name and logo are registered marks of ACORD

© 1988-2015 ACORD CORPORATION. All rights reserved.

| ×1 7                                   |                       |        |                                  | NUE<br>SH I PENNSYLVANIA 15206   |
|----------------------------------------|-----------------------|--------|----------------------------------|----------------------------------|
| 900 PENN AVENUE (                      | (S.R. 400 & L.R. 228) | 100.1; | DE MORGAN ARC                    | HITECTURE + DESIGN               |
| a a                                    |                       |        | 11/1/15                          | SITE PLAN                        |
| 1 SITE PLAN<br>A-0.1 Scale: 1" = 20 ft |                       |        | PRELIMINARY<br>ISSUED FOR PERMIT | A-0.1                            |
| 4 5                                    |                       |        | 100                              | BONT 2015 MERCAR APCHETCHUTCHERE |