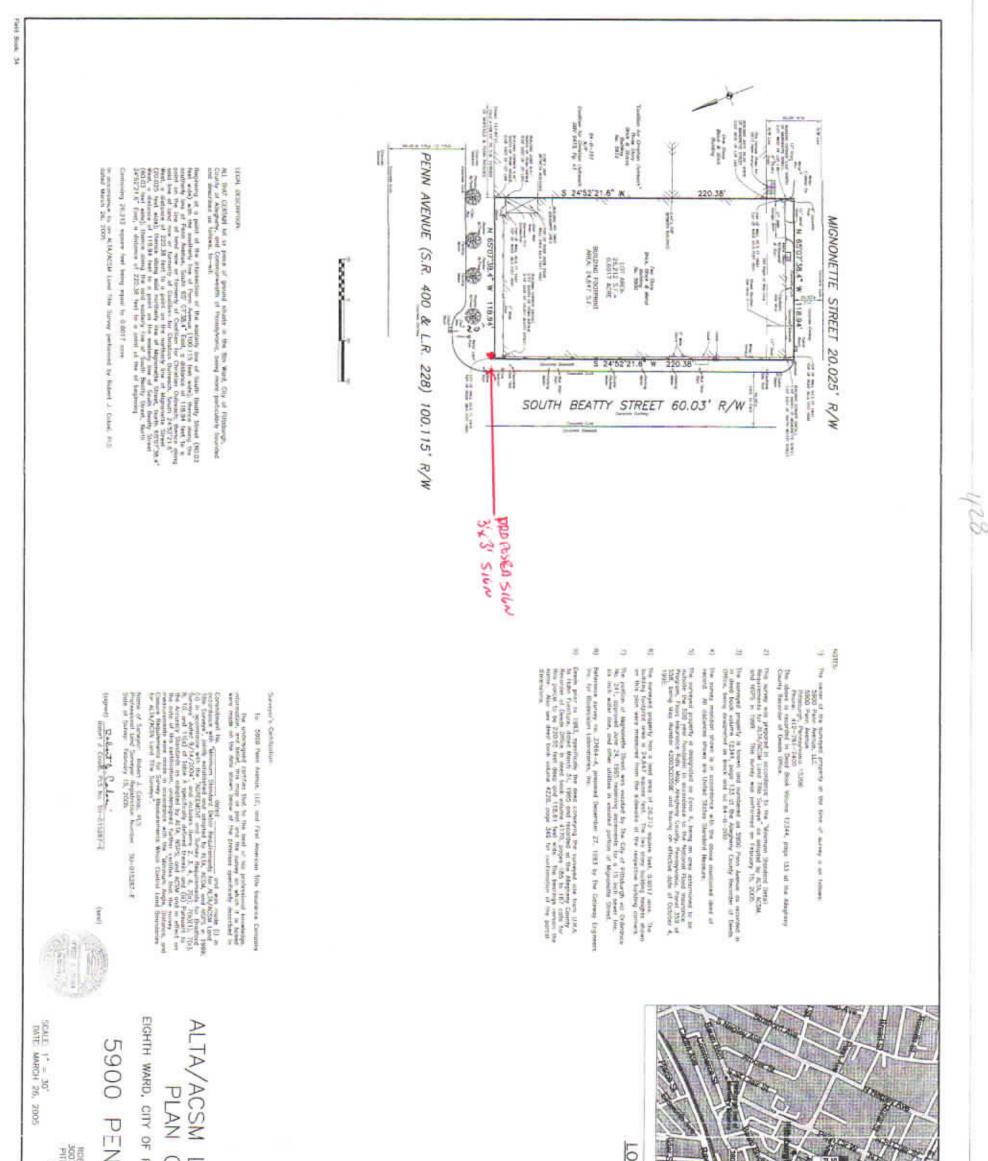

# Application for an Encroachment on City Dedicated Right-Of-Way

| te_10-12-2020                                                                                                              |
|----------------------------------------------------------------------------------------------------------------------------|
| plicant NameShamrock Building Services c/o                                                                                 |
| lolingo                                                                                                                    |
| operty Owner's Name (if different from Applicant)ALPHA 4 LP                                                                |
| Idress6019 Grafton Street Pittsburgh PA<br>206                                                                             |
| none Number:_412-567-6602 Alternate Phone Number:_717-368-<br>739                                                          |
| ocation of Proposed Encroachment:CORNER OF PENN AVE AND SOUTH BEATTY<br>UILDING                                            |
| /ard:8 Council District:E.LIBERTYLot and Block _0084B00200-000-<br>D                                                       |
| /hat is the properties zoning district code?unc (zoning office 255-2241)                                                   |
| lanning/Zoning Case Number (if applicable) _ZDR2020-07168                                                                  |
| the existing right-of-way, a street or a sidewalk?sidewalk                                                                 |
| Vidth of Existing Right-of-Way (sidewalk or street): _18' (Before encroachment)                                            |
| ength of Existing Right-of-Way (sidewalk or street): _117' (Before encroachment)                                           |
| Vidth of Proposed Encroachment:3'                                                                                          |
| ength of Proposed Encroachment:4.5"                                                                                        |
| Number of feet the proposed object will encroach into the ROW:3'                                                           |
| Description of encroachment:_3'x3' Wall projection sign mounted onto building 18' above sidewalk<br>the corner of building |