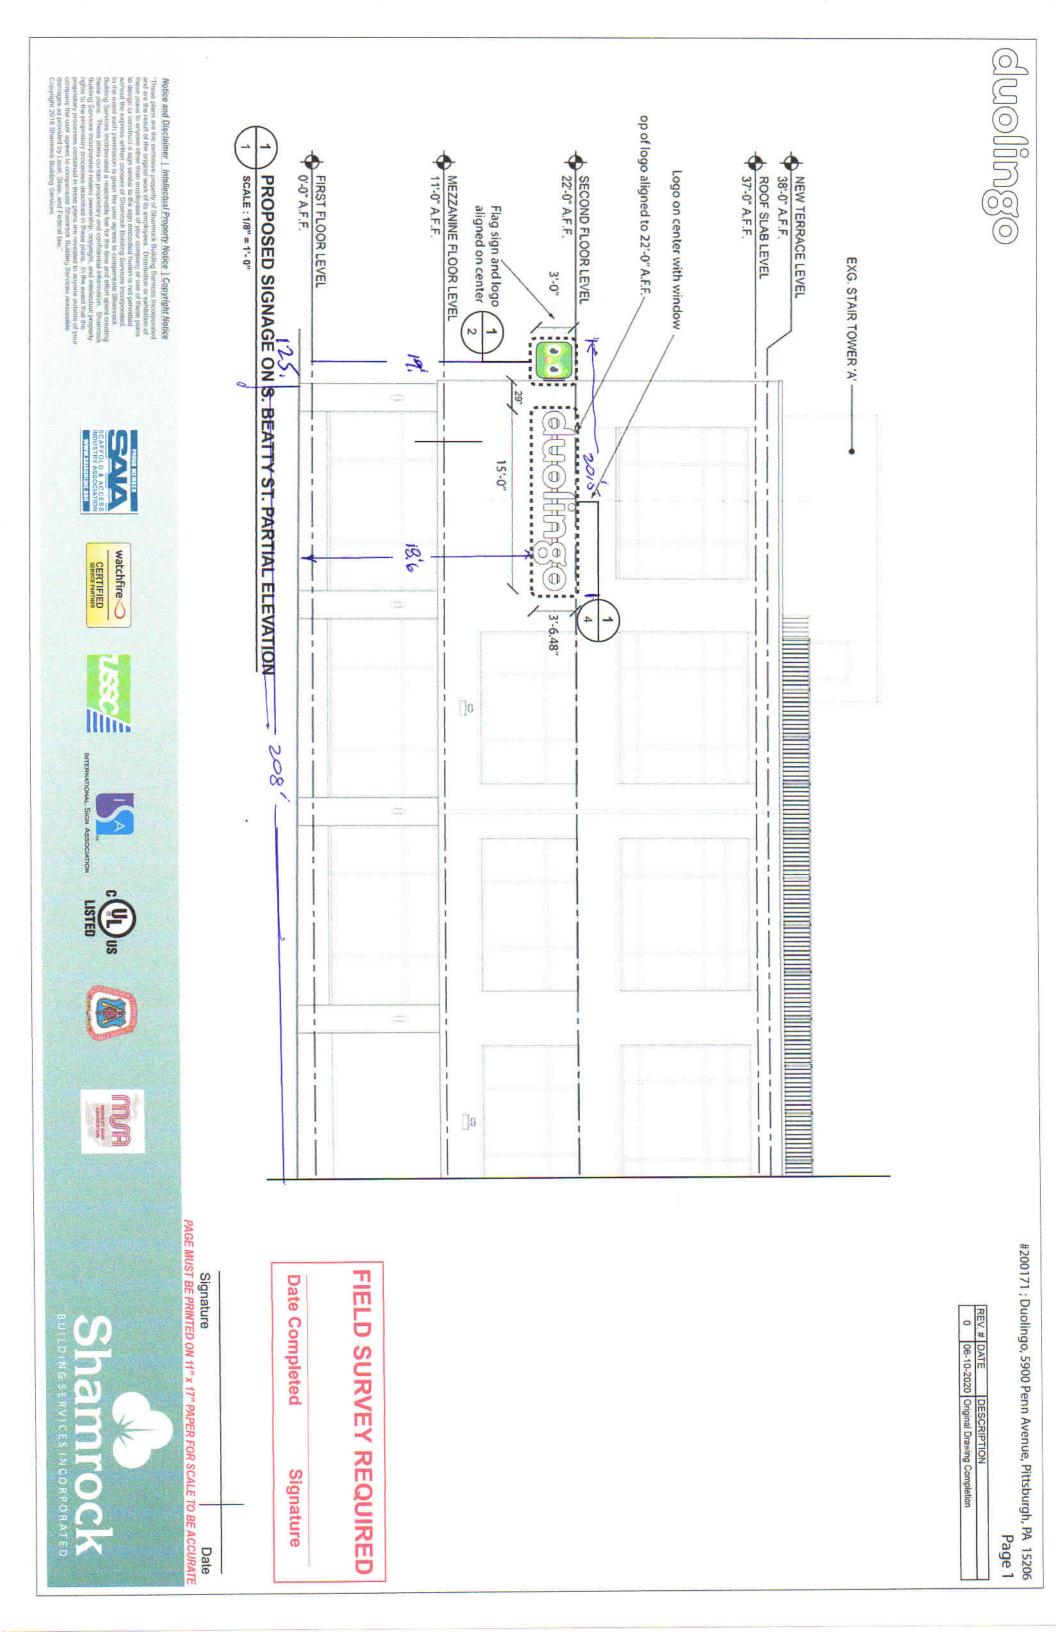

September 28, 2020

Karina Ricks Director of Mobility and Infrastructure City of Pittsburgh

Dear Ms. Ricks,

Shamrock Building Services, Inc., on behalf of Duolingo Company, is requesting approval to install one (1) 3' x 3' wall projection sign mounted onto a building 18' above sidewalk. Sidewalk at location is 18' wide.

The 3' projection sign meets all city requirements for projection sign zoning ordinance.

Thank you.

Ken Wolfe Project Manager Shamrock Building Services, Inc.

KARINA RICKS DIRECTOR

# Application for an Encroachment on City Dedicated Right-Of-Way

| te_10-12-2020                                                                                                              |
|----------------------------------------------------------------------------------------------------------------------------|
| plicant NameShamrock Building Services c/o                                                                                 |
| lolingo                                                                                                                    |
| operty Owner's Name (if different from Applicant)ALPHA 4 LP                                                                |
| Idress6019 Grafton Street Pittsburgh PA<br>206                                                                             |
| none Number:_412-567-6602 Alternate Phone Number:_717-368-<br>739                                                          |
| ocation of Proposed Encroachment:CORNER OF PENN AVE AND SOUTH BEATTY<br>UILDING                                            |
| /ard:8 Council District:E.LIBERTYLot and Block _0084B00200-000-<br>D                                                       |
| /hat is the properties zoning district code?unc (zoning office 255-2241)                                                   |
| lanning/Zoning Case Number (if applicable) _ZDR2020-07168                                                                  |
| the existing right-of-way, a street or a sidewalk?sidewalk                                                                 |
| Vidth of Existing Right-of-Way (sidewalk or street): _18' (Before encroachment)                                            |
| ength of Existing Right-of-Way (sidewalk or street): _117' (Before encroachment)                                           |
| Vidth of Proposed Encroachment:3'                                                                                          |
| ength of Proposed Encroachment:4.5"                                                                                        |
| Number of feet the proposed object will encroach into the ROW:3'                                                           |
| Description of encroachment:_3'x3' Wall projection sign mounted onto building 18' above sidewalk<br>the corner of building |