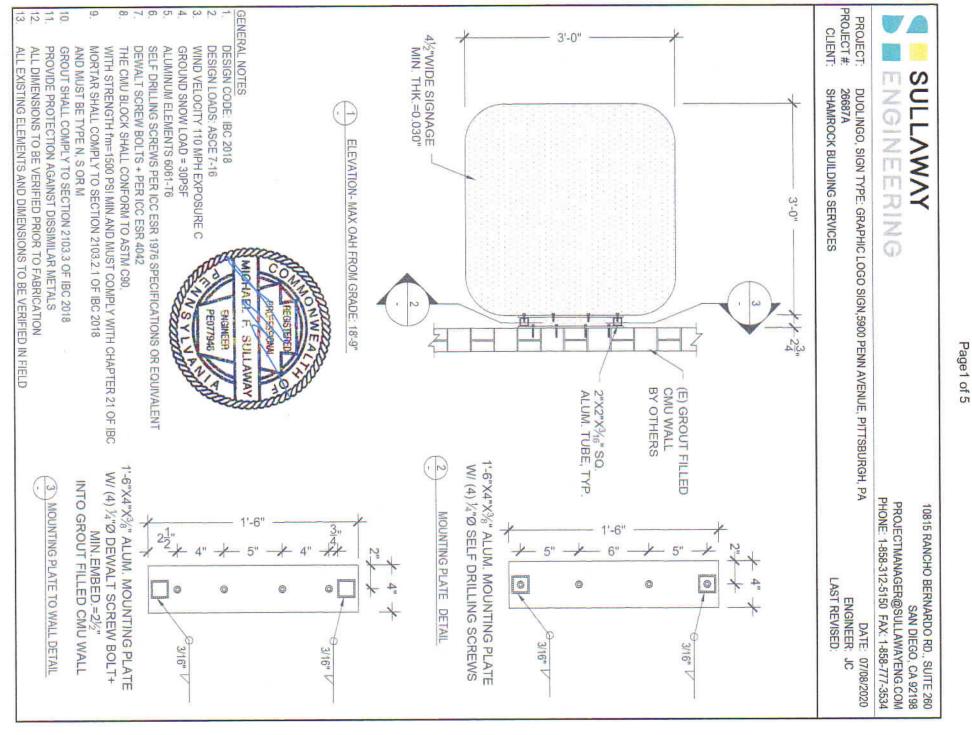

### CITY OF PITTSBURGH DEPARTMENT OF MOBILITY & INFRASTRUCTURE CITY-COUNTY BUILDING

DUQUESNE LIGHT COMPANY 2645 New Beaver Avenue Pittsburgh, Pa 15233 Contact: John Andzelik

jandzelik@duqlight.com

|     | SPECIFICATION                                                                                                                                                         |
|-----|-----------------------------------------------------------------------------------------------------------------------------------------------------------------------|
|     | 0.177" Translucent White Optix LD 7328 Acrylic with Full Color Digitally<br>Printed Graphic to Match Corporate Colors with Protective Luster                          |
|     | Printed Graphic to Match Corporate Colors with Protective Luster<br>Over-laminate and 1" Jewelite Chrome Trim Cap                                                     |
| tom | 22 GA. Stainless Steel Cabinet Returns with Vertical Grain Brushed<br>Finish. Sloan Poster Box 3 LED Light Modules and 24 VDC Power<br>Supply (NOT SHOWN FOR CLARITY) |
|     | 22 GA. Stainless Steel Pylon Return Skin                                                                                                                              |
|     | 4" x 3/4" x 1/8" Aluminum Extrusion Channel Frame                                                                                                                     |
|     | TWO (2) 2" x 18" x 1/4" Thick Aluminum Plates Joined by TWO (2)<br>1" x 1" x 1/8" Square Aluminum Tubes                                                               |
|     | TWO (2) 1/4" DIA. x 3" Long Tapcon Self Drilling Screws                                                                                                               |
| ē   | TWO (2) 1/4"-20 x 1" Long Hex Head Screws with Washers (with Imbedded Nutserts                                                                                        |