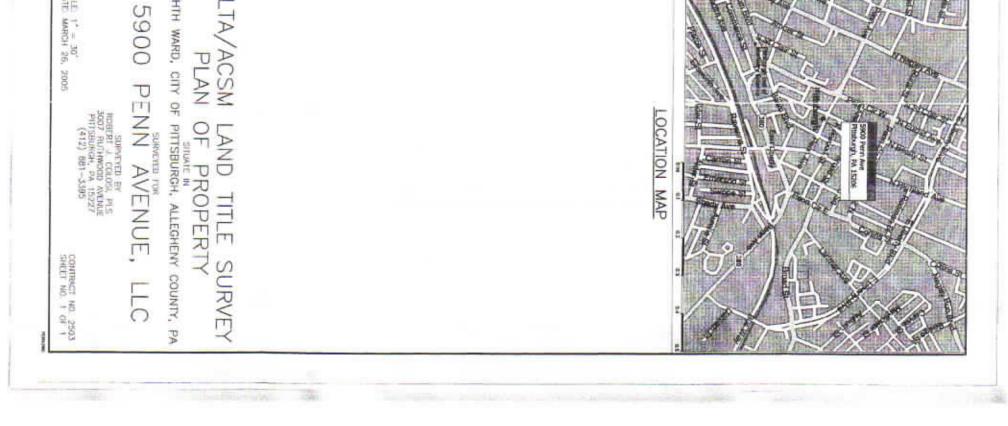

# Application for an Encroachment on City Dedicated Right-Of-Way

| te_10-12-2020                                                                                                              |
|----------------------------------------------------------------------------------------------------------------------------|
| plicant NameShamrock Building Services c/o                                                                                 |
| lolingo                                                                                                                    |
| operty Owner's Name (if different from Applicant)ALPHA 4 LP                                                                |
| Idress6019 Grafton Street Pittsburgh PA<br>206                                                                             |
| none Number:_412-567-6602 Alternate Phone Number:_717-368-<br>739                                                          |
| ocation of Proposed Encroachment:CORNER OF PENN AVE AND SOUTH BEATTY<br>UILDING                                            |
| /ard:8 Council District:E.LIBERTYLot and Block _0084B00200-000-<br>D                                                       |
| /hat is the properties zoning district code?unc (zoning office 255-2241)                                                   |
| lanning/Zoning Case Number (if applicable) _ZDR2020-07168                                                                  |
| the existing right-of-way, a street or a sidewalk?sidewalk                                                                 |
| Vidth of Existing Right-of-Way (sidewalk or street): _18' (Before encroachment)                                            |
| ength of Existing Right-of-Way (sidewalk or street): _117' (Before encroachment)                                           |
| Vidth of Proposed Encroachment:3'                                                                                          |
| ength of Proposed Encroachment:4.5"                                                                                        |
| Number of feet the proposed object will encroach into the ROW:3'                                                           |
| Description of encroachment:_3'x3' Wall projection sign mounted onto building 18' above sidewalk<br>the corner of building |