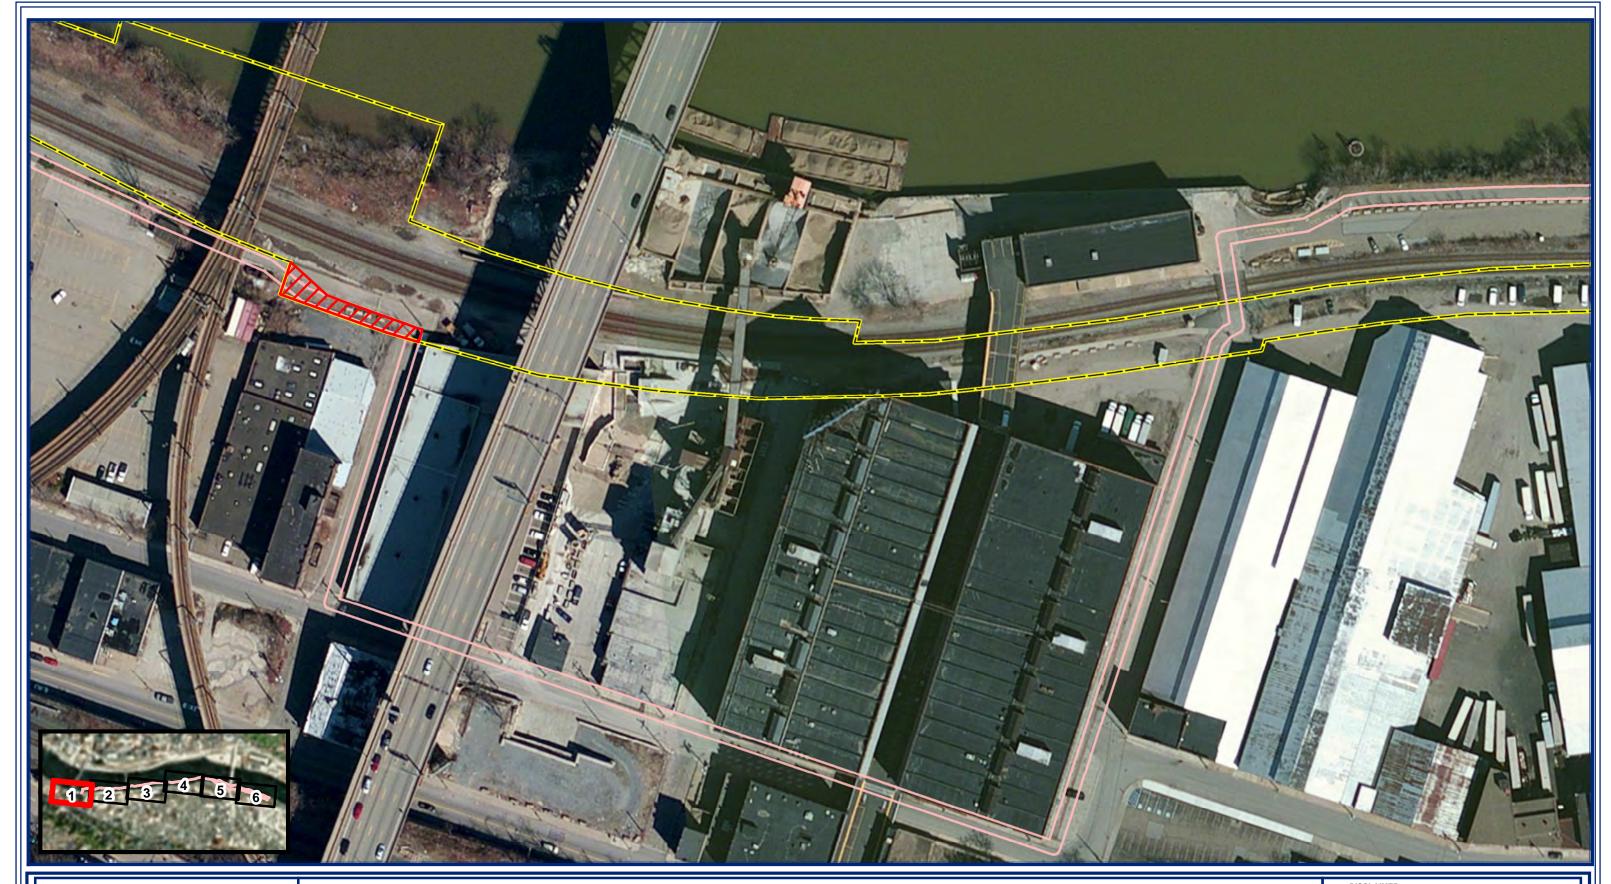

Trail

Trail on CSX Property, 0.29 ± Acres

CSX Ownership

**Encroachment Research** Pittsburgh, Allegheny County, PA Page 1 of 6

DISCLAIMER:
The CSX Real Property, Inc. GIS Department, its employees, agents, and personnel, MAKES NO WARRANTY OF MERCHANTABILITY OR WARRANTY FOR WITNESS OF USE FOR A PARTICULAR PURPOSE, EXPRESS OR IMPLIED, WITH RESPECT TO THE INFORMATION CONTAINED ON THIS MAP. The CSX RPI GIS Dept has copyrighted the map product and databases on this MAP and they reserve all rights thereto. No portion of the products or databases on this MAP may be reproduced in any form or by any means without the express written authorization of the CSX RPI GIS Dept. or its authorized agents.