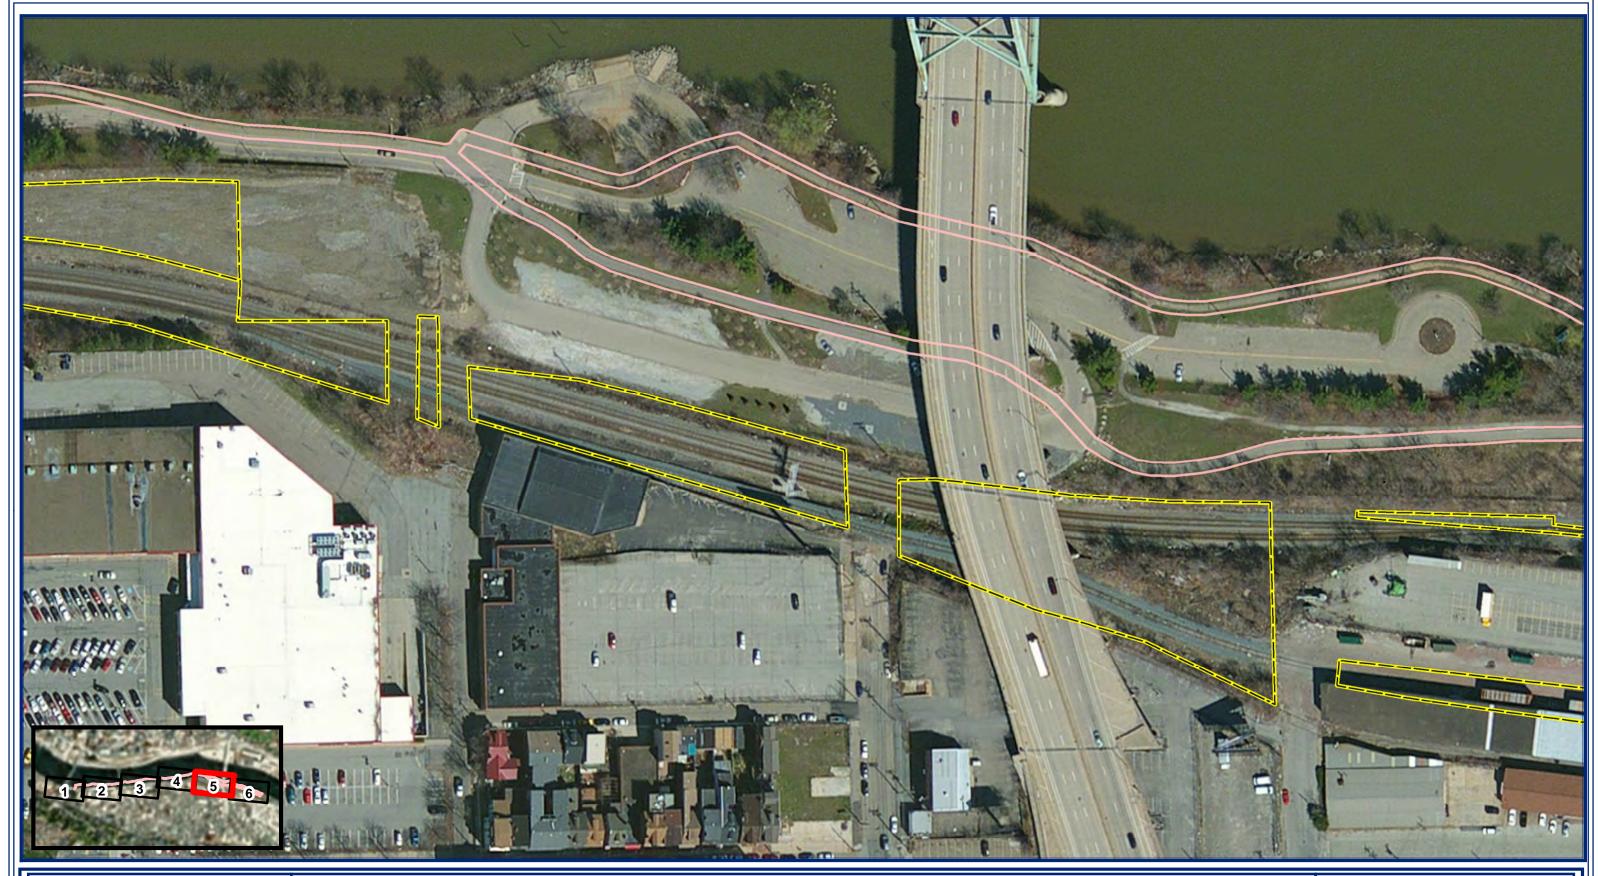

CSX Ownership

**Encroachment Research** Pittsburgh, Allegheny County, PA Page 4 of 6

DISCLAIMER:
The CSX Real Property, Inc. GIS Department, its employees, agents, and personnel, MAKES NO WARRANTY OF MERCHANTABILITY OR WARRANTY FOR WITNESS OF USE FOR A PARTICULAR PURPOSE, EXPRESS OR IMPLIED, WITH RESPECT TO THE INFORMATION CONTAINED ON THIS MAP. The CSX RPI GIS Dept has copyrighted the map product and databases on this MAP and they reserve all rights and databases on this MAP and they reserve all rights thereto. No portion of the products or databases on this MAP may be reproduced in any form or by any means without the express written authorization of the CSX RPI GIS Dept. or its authorized agents.