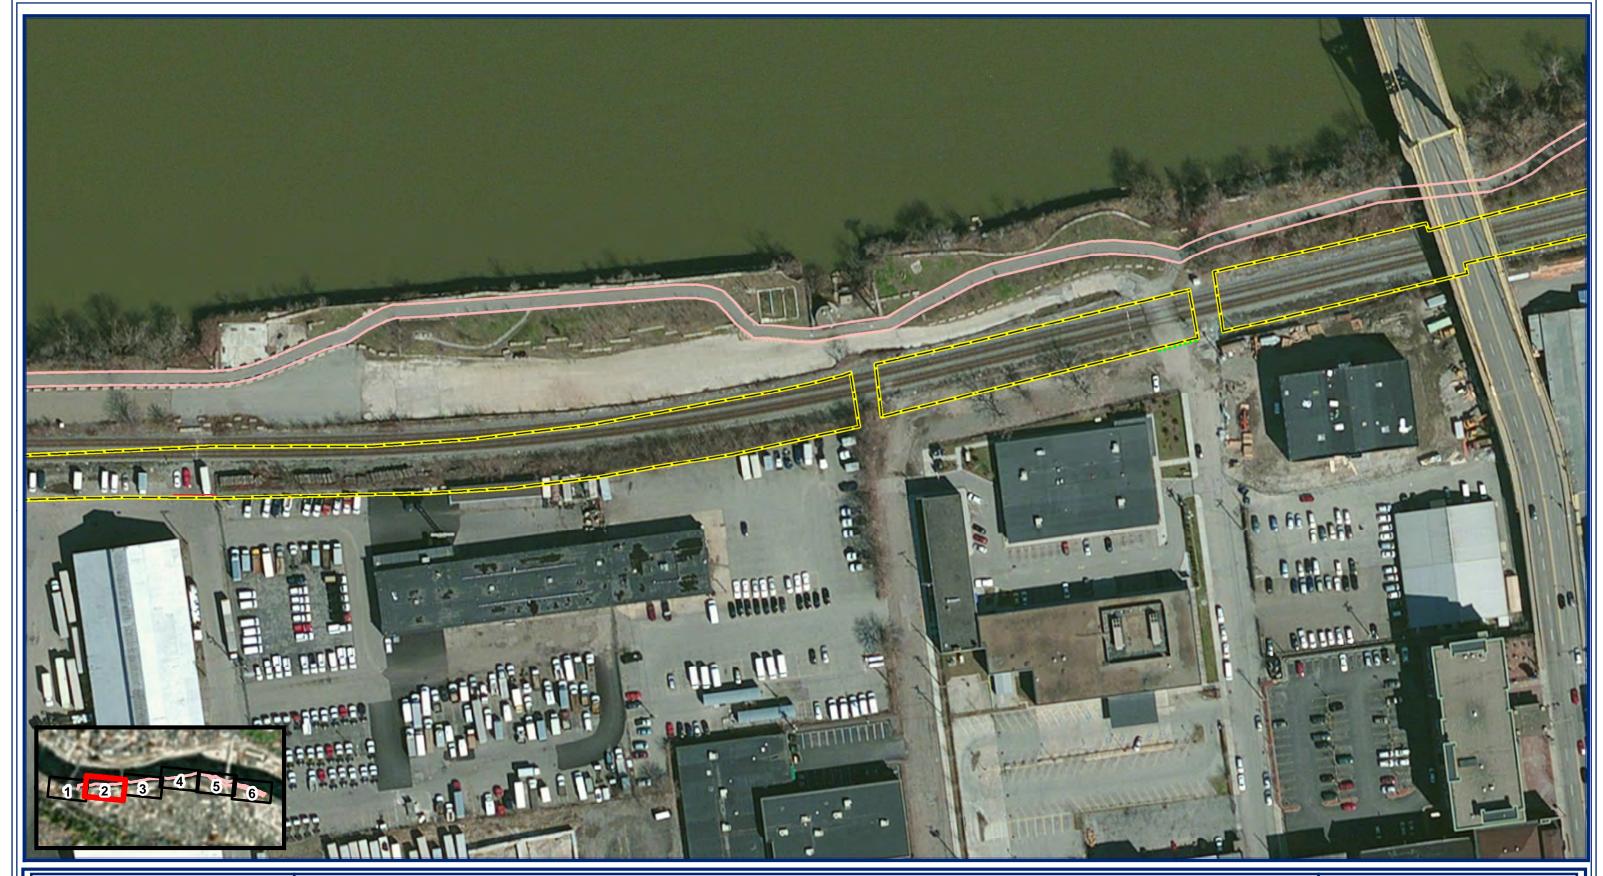

CSX Ownership

**Encroachment Research** Pittsburgh, Allegheny County, PA Page 3 of 6

DISCLAIMER:
The CSX Real Property, Inc. GIS Department, its employees, agents, and personnel, MAKES NO WARRANTY OF MERCHANTABILITY OR WARRANTY FOR WITNESS OF USE FOR A PARTICULAR PURPOSE, EXPRESS OR IMPLIED, WITH RESPECT TO THE INFORMATION CONTAINED ON THIS MAP. The CSX RPI GIS Dept has copyrighted the map product and databases on this MAP and they reserve all rights and databases on this MAP and they reserve all rights thereto. No portion of the products or databases on this MAP may be reproduced in any form or by any means without the express written authorization of the CSX RPI GIS Dept. or its authorized agents.