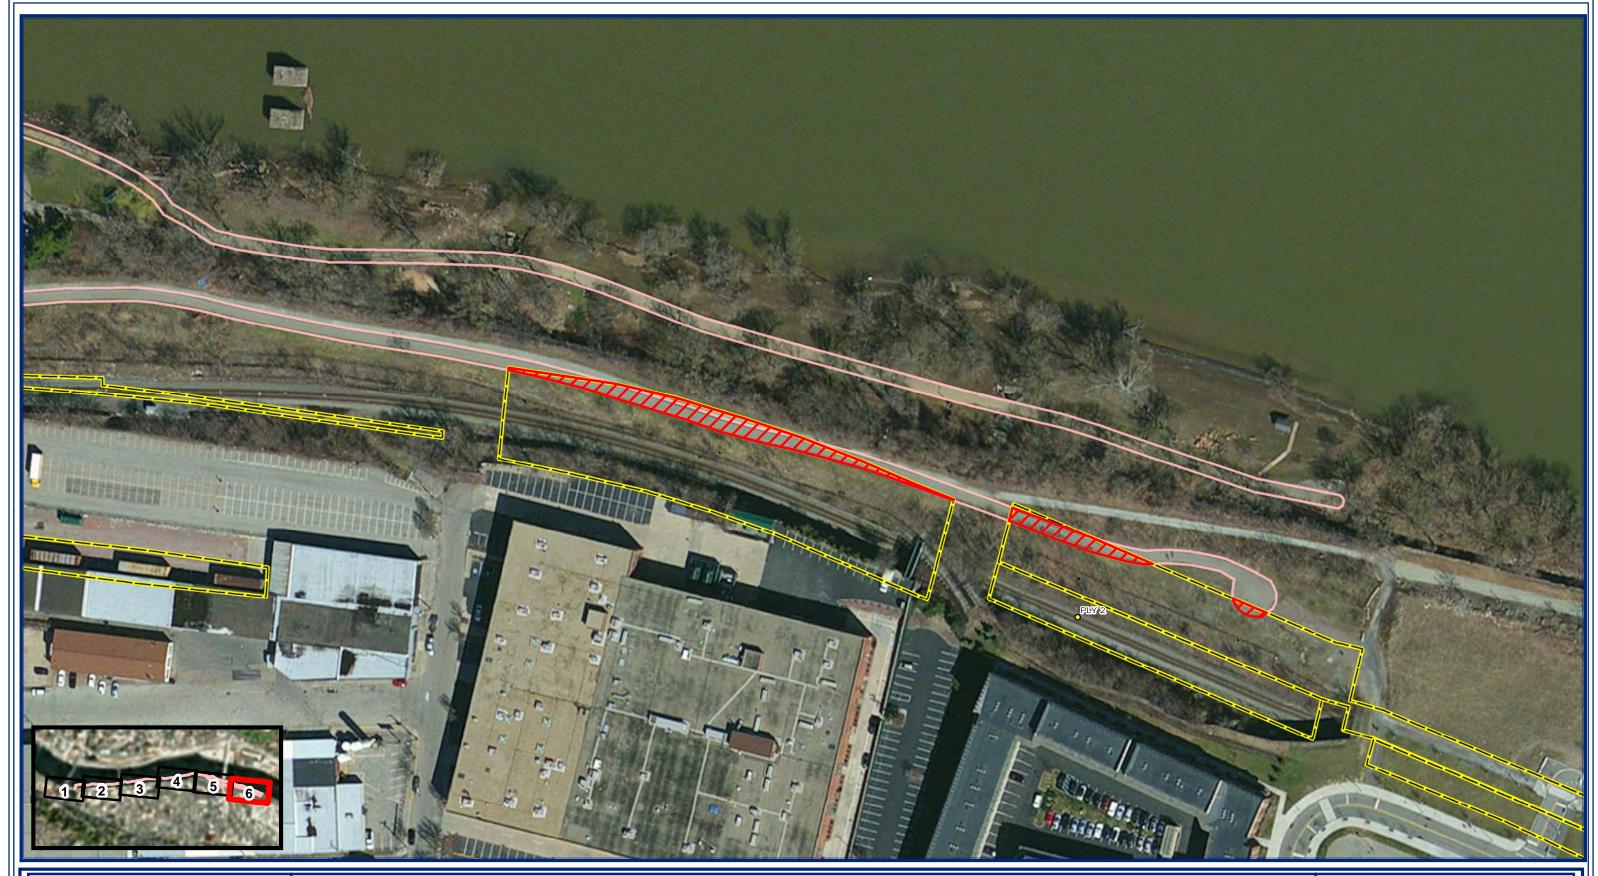

Trail on CSX Property, 0.29 ± Acres

Trail

CSX Ownership

**Encroachment Research** Pittsburgh, Allegheny County, PA Page 5 of 6

DISCLAIMER:
The CSX Real Property, Inc. GIS Department, its employees, agents, and personnel, MAKES NO WARRANTY OF MERCHANTABILITY OR WARRANTY FOR WITNESS OF USE FOR A PARTICULAR PURPOSE, EXPRESS OR IMPLIED, WITH RESPECT TO THE INFORMATION CONTAINED ON THIS MAP. The CSX RPI GIS Dept has copyrighted the map product and databases on this MAP and they reserve all rights thereto. No portion of the products or databases on this MAP may be reproduced in any form or by any means without the express written authorization of the CSX RPI GIS Dept. or its authorized agents.