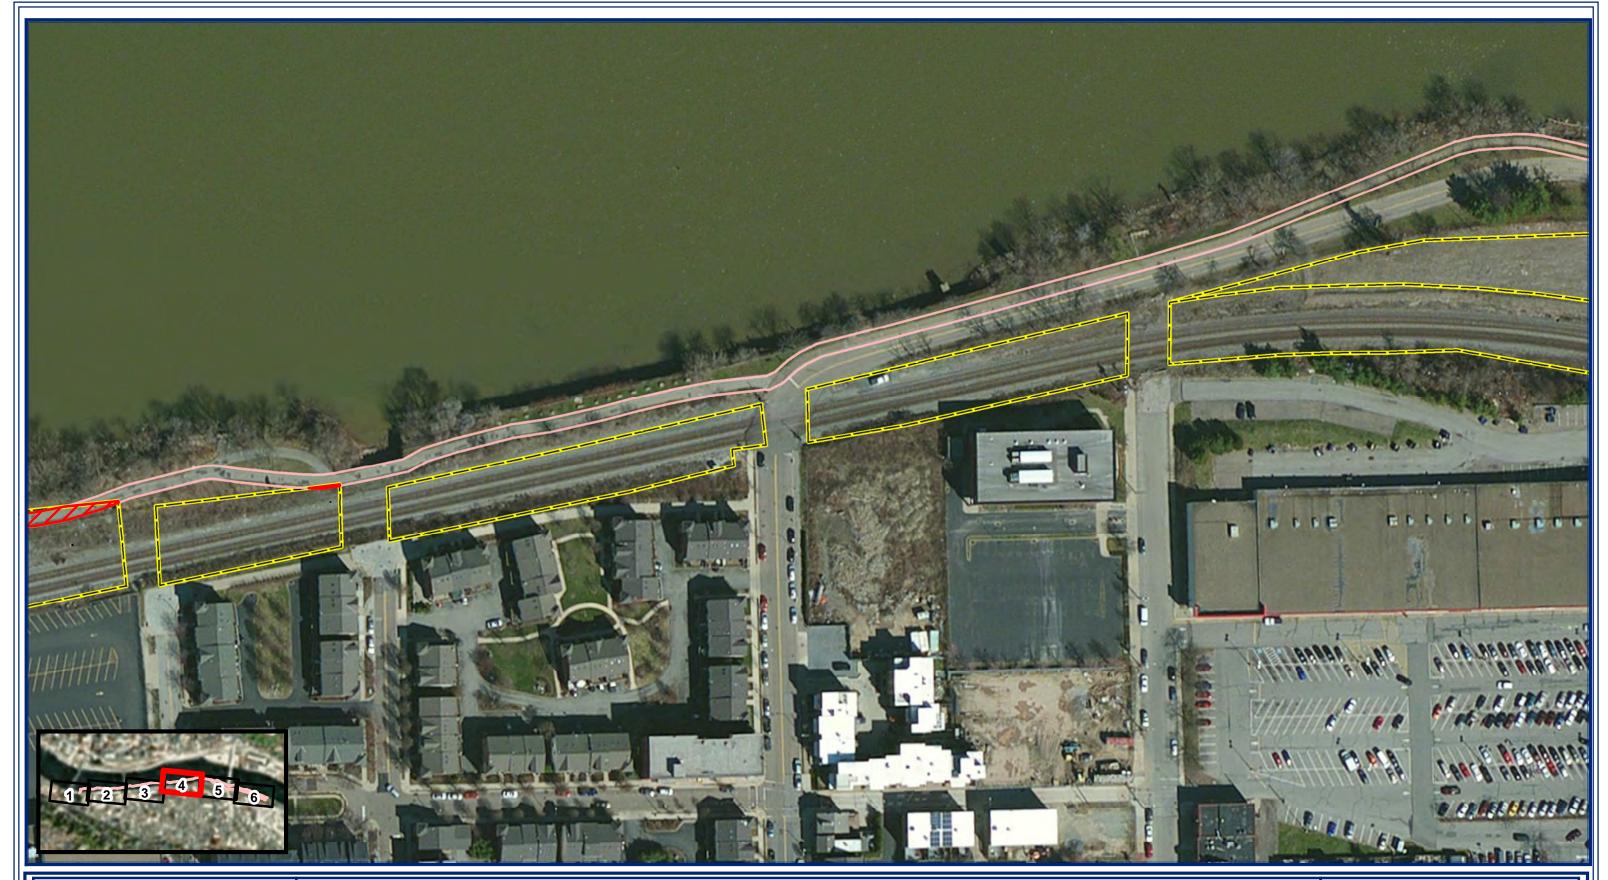

Trail

Trail on CSX Property, 0.29 ± Acres

CSX Ownership

**Encroachment Research** Pittsburgh, Allegheny County, PA Page 1 of 6

DISCLAIMER:
The CSX Real Property, Inc. GIS Department, its employees, agents, and personnel, MAKES NO WARRANTY OF MERCHANTABILITY OR WARRANTY FOR WITNESS OF USE FOR A PARTICULAR PURPOSE, EXPRESS OR IMPLIED, WITH RESPECT TO THE INFORMATION CONTAINED ON THIS MAP. The CSX RPI GIS Dept has copyrighted the map product and databases on this MAP and they reserve all rights thereto. No portion of the products or databases on this MAP may be reproduced in any form or by any means without the express written authorization of the CSX RPI GIS Dept. or its authorized agents.

Trail on CSX Property, 0.29 ± Acres

CSX Ownership

**Encroachment Research** Pittsburgh, Allegheny County, PA Page 2 of 6

100 Feet

DISCLAIMER:
The CSX Real Property, Inc. GIS Department, its employees, agents, and personnel, MAKES NO WARRANTY OF MERCHANTABILITY OR WARRANTY FOR WITNESS OF USE FOR A PARTICULAR PURPOSE, EXPRESS OR IMPLIED, WITH RESPECT TO THE INFORMATION CONTAINED ON THIS MAP. The CSX RPI GIS Dept has copyrighted the map product and databases on this MAP and they reserve all rights thereto. No portion of the products or databases on this MAP may be reproduced in any form or by any means without the express written authorization of the CSX RPI without the express written authorization of the CSX RPI GIS Dept. or its authorized agents.

Trail on CSX Property, 0.29 ± Acres

Trail

CSX Ownership

**Encroachment Research** Pittsburgh, Allegheny County, PA Page 5 of 6

DISCLAIMER:
The CSX Real Property, Inc. GIS Department, its employees, agents, and personnel, MAKES NO WARRANTY OF MERCHANTABILITY OR WARRANTY FOR WITNESS OF USE FOR A PARTICULAR PURPOSE, EXPRESS OR IMPLIED, WITH RESPECT TO THE INFORMATION CONTAINED ON THIS MAP. The CSX RPI GIS Dept has copyrighted the map product and databases on this MAP and they reserve all rights thereto. No portion of the products or databases on this MAP may be reproduced in any form or by any means without the express written authorization of the CSX RPI GIS Dept. or its authorized agents.

Trail on CSX Property, 0.29 ± Acres Trail

CSX Ownership

**Encroachment Research** Pittsburgh, Allegheny County, PA Page 6 of 6

DISCLAIMER:
The CSX Real Property, Inc. GIS Department, its employees, agents, and personnel, MAKES NO WARRANTY OF MERCHANTABILITY OR WARRANTY FOR WITNESS OF USE FOR A PARTICULAR PURPOSE, EXPRESS OR IMPLIED, WITH RESPECT TO THE INFORMATION CONTAINED ON THIS MAP. The CSX RPI GIS Dept has copyrighted the map product and databases on this MAP and they reserve all rights thereto. No portion of the products or databases on this MAP may be reproduced in any form or by any means without the express written authorization of the CSX RPI GIS Dept. or its authorized agents.