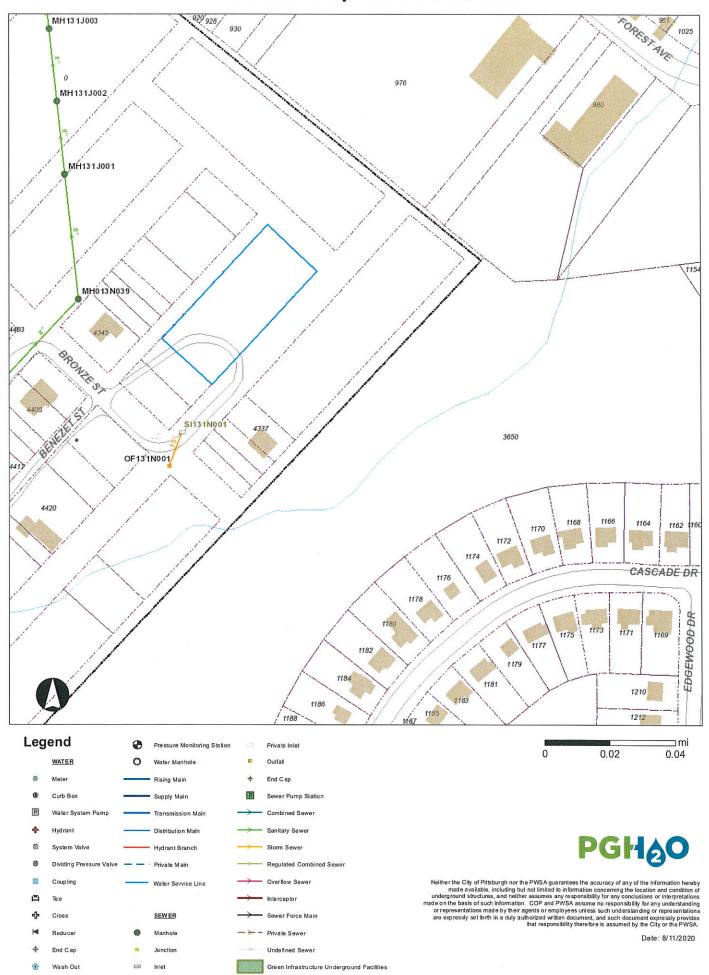

RE: Request to Vacate Unpaved Portion of Bench Way 31st Ward, City of Pittsburgh

Peoples Natural Gas Company (Peoples) was advised that the City of Pittsburgh is reviewing a request from Ryan Noone to vacate the "unpaved portion" and/or paper street portion of Bench Way in the 31<sup>st</sup> Ward, City of Pittsburgh, Allegheny County, Pennsylvania.

Peoples has reviewed the area in question and can confirm that Peoples does not currently own or operate any gas facilities in the section to be vacated. Mr. Noone has agreed that once the portion of Bench Street is vacated, he will grant Peoples a right of way for the line to be installed in the unpaved portion of Bench Street to serve his home once it becomes his property. Peoples has no objection to the proposed street vacation.

Peoples Natural Gas Company (Peoples) was advised that the City of Pittsburgh is reviewing a request from Ryan Noone to vacate the "unpaved portion" and/or paper street portion of Bench Way in the 31st Ward, City of Pittsburgh, Allegheny County, Pennsylvania.

Peoples has reviewed the area in question and can confirm that Peoples does not own or operate any gas facilities in the section to be vacated. Peoples has no objection to the proposed street vacation.