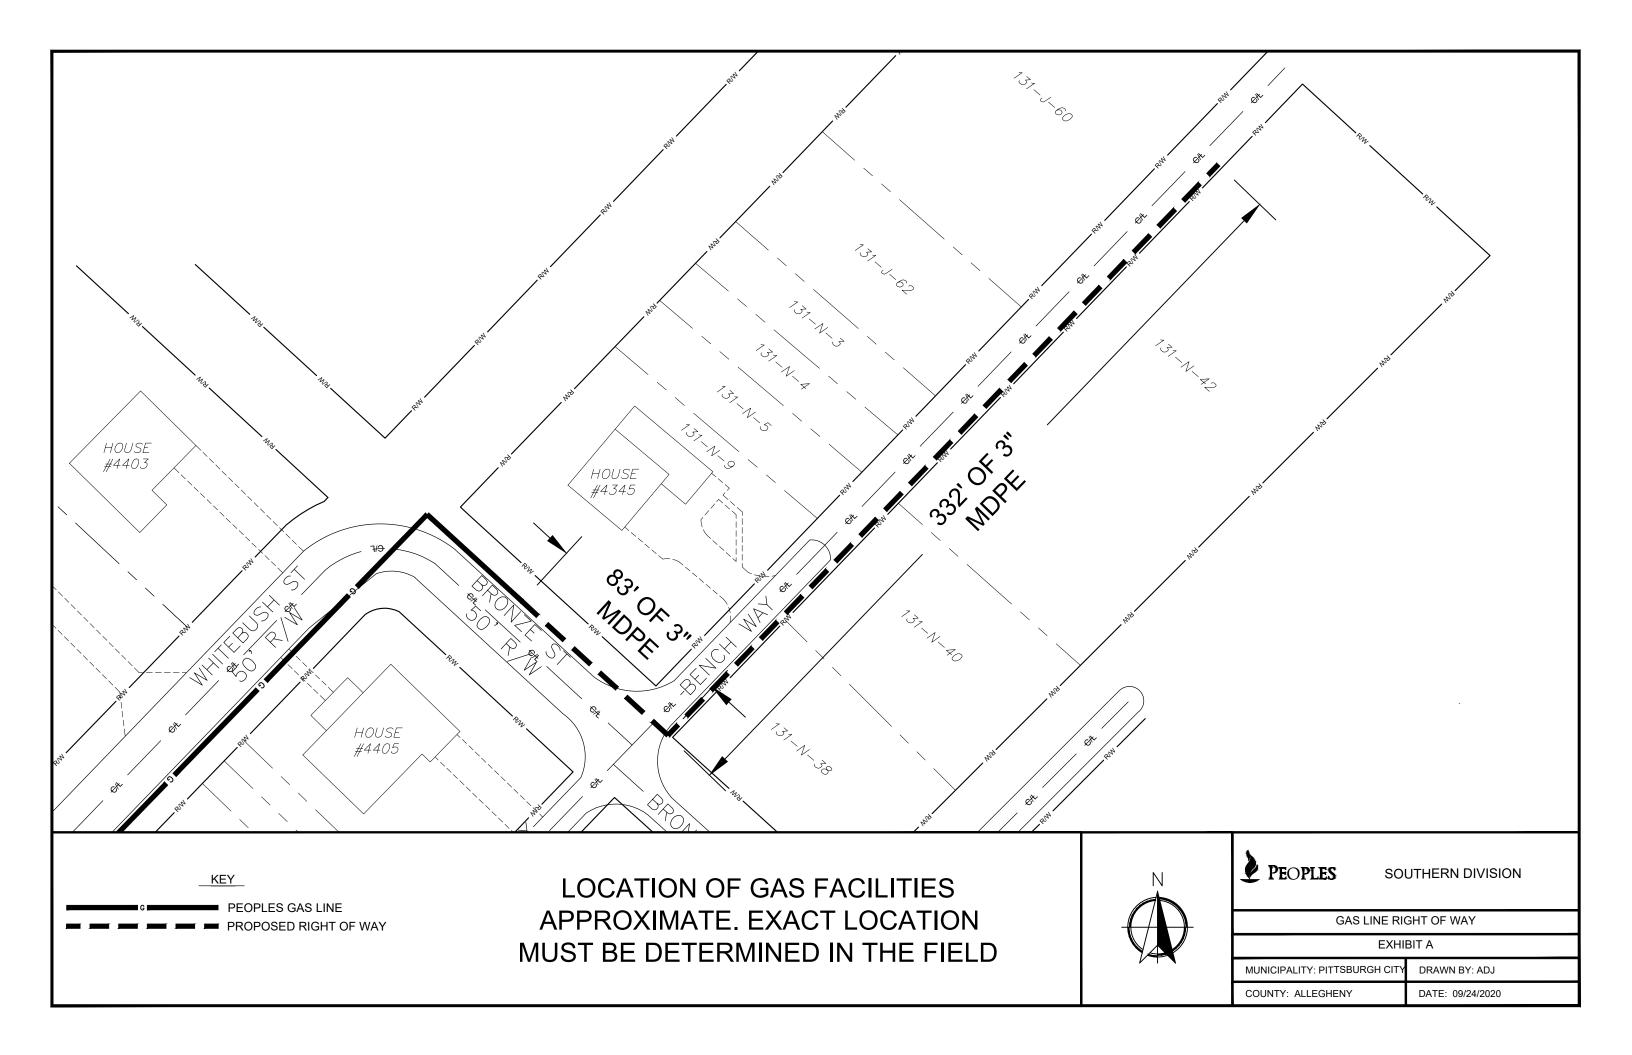

## LEGAL DESCRIPTION OF A PORTION OF BENCH WAY TO BE VACATED

September 9, 2020 18-155032 BENCH WAY

ALL THAT CERTAIN tract of ground situate in the 31<sup>st</sup> Ward of the City of Pittsburgh, County of Allegheny and Commonwealth of Pennsylvania, being a portion of Bench Way, a 20 foot right of way, as shown on the Pittsburgh and Homestead Eastern Addition of New Homestead as recorded in Plan Book Volume 20, Pages 12 and 13, inclusive, to be vacated, being more particularly described to wit:

Beginning at a point on the southerly right of way line of Bench Way, where it intersects the westerly right of way line of Heath Street, a 40 foot right of way; thence along said southerly right of way line of Bench Way South 43° 10' 51" West (South 45° 38' 00" West – recorded plan) a distance of 275.00 feet to a point on said right of way line at the dividing line of Lots 1503 and 1504 in said plan; thence crossing said right of way of Bench Way North 46° 49' 09"East (North 44° 22' 00" East – recorded plan) a distance of 20.00 feet to a point on the northerly right of way line of Bench Way at the dividing line of Lots 1450 and 1451 in said plan; thence along said northerly right of way line of Bench Way North 43° 10' 51" East (North 45° 38' 00" East – recorded plan) a distance of 275.00 feet to a point on the westerly right of way line of said Heath Street; thence along said right of way line of Heath Street South 46° 49' 09" West (South 44° 22' 00" West – recorded plan) a distance of 20.00 feet to a point at the place of beginning.

Containing an area of 5, 500 s. f. or 0.12626 acres.

APPLICATION FOR RIGHT OF WAY VACATION
City of Pittsburgh
Department of Mobility and Infrastructure
Page 1 of 2

| Project Site Address             | 4315 BENCH WAY, HOMESTEAD PA 15120                               |
|----------------------------------|------------------------------------------------------------------|
| Applicant Name or Representative | RYAN NOONE ALEXANDRA NOONE                                       |
| Address                          | RYAN NOONE ALEXANDRA NOONE<br>4315 BENCH WAY, HOMESTEAD PA 15120 |
| Phone                            | 412 983 9680                                                     |
| Email                            | RYANJOSEPHNOONE@ICLOUD.COM                                       |
| Date Filed                       | SEPT 1 2020                                                      |