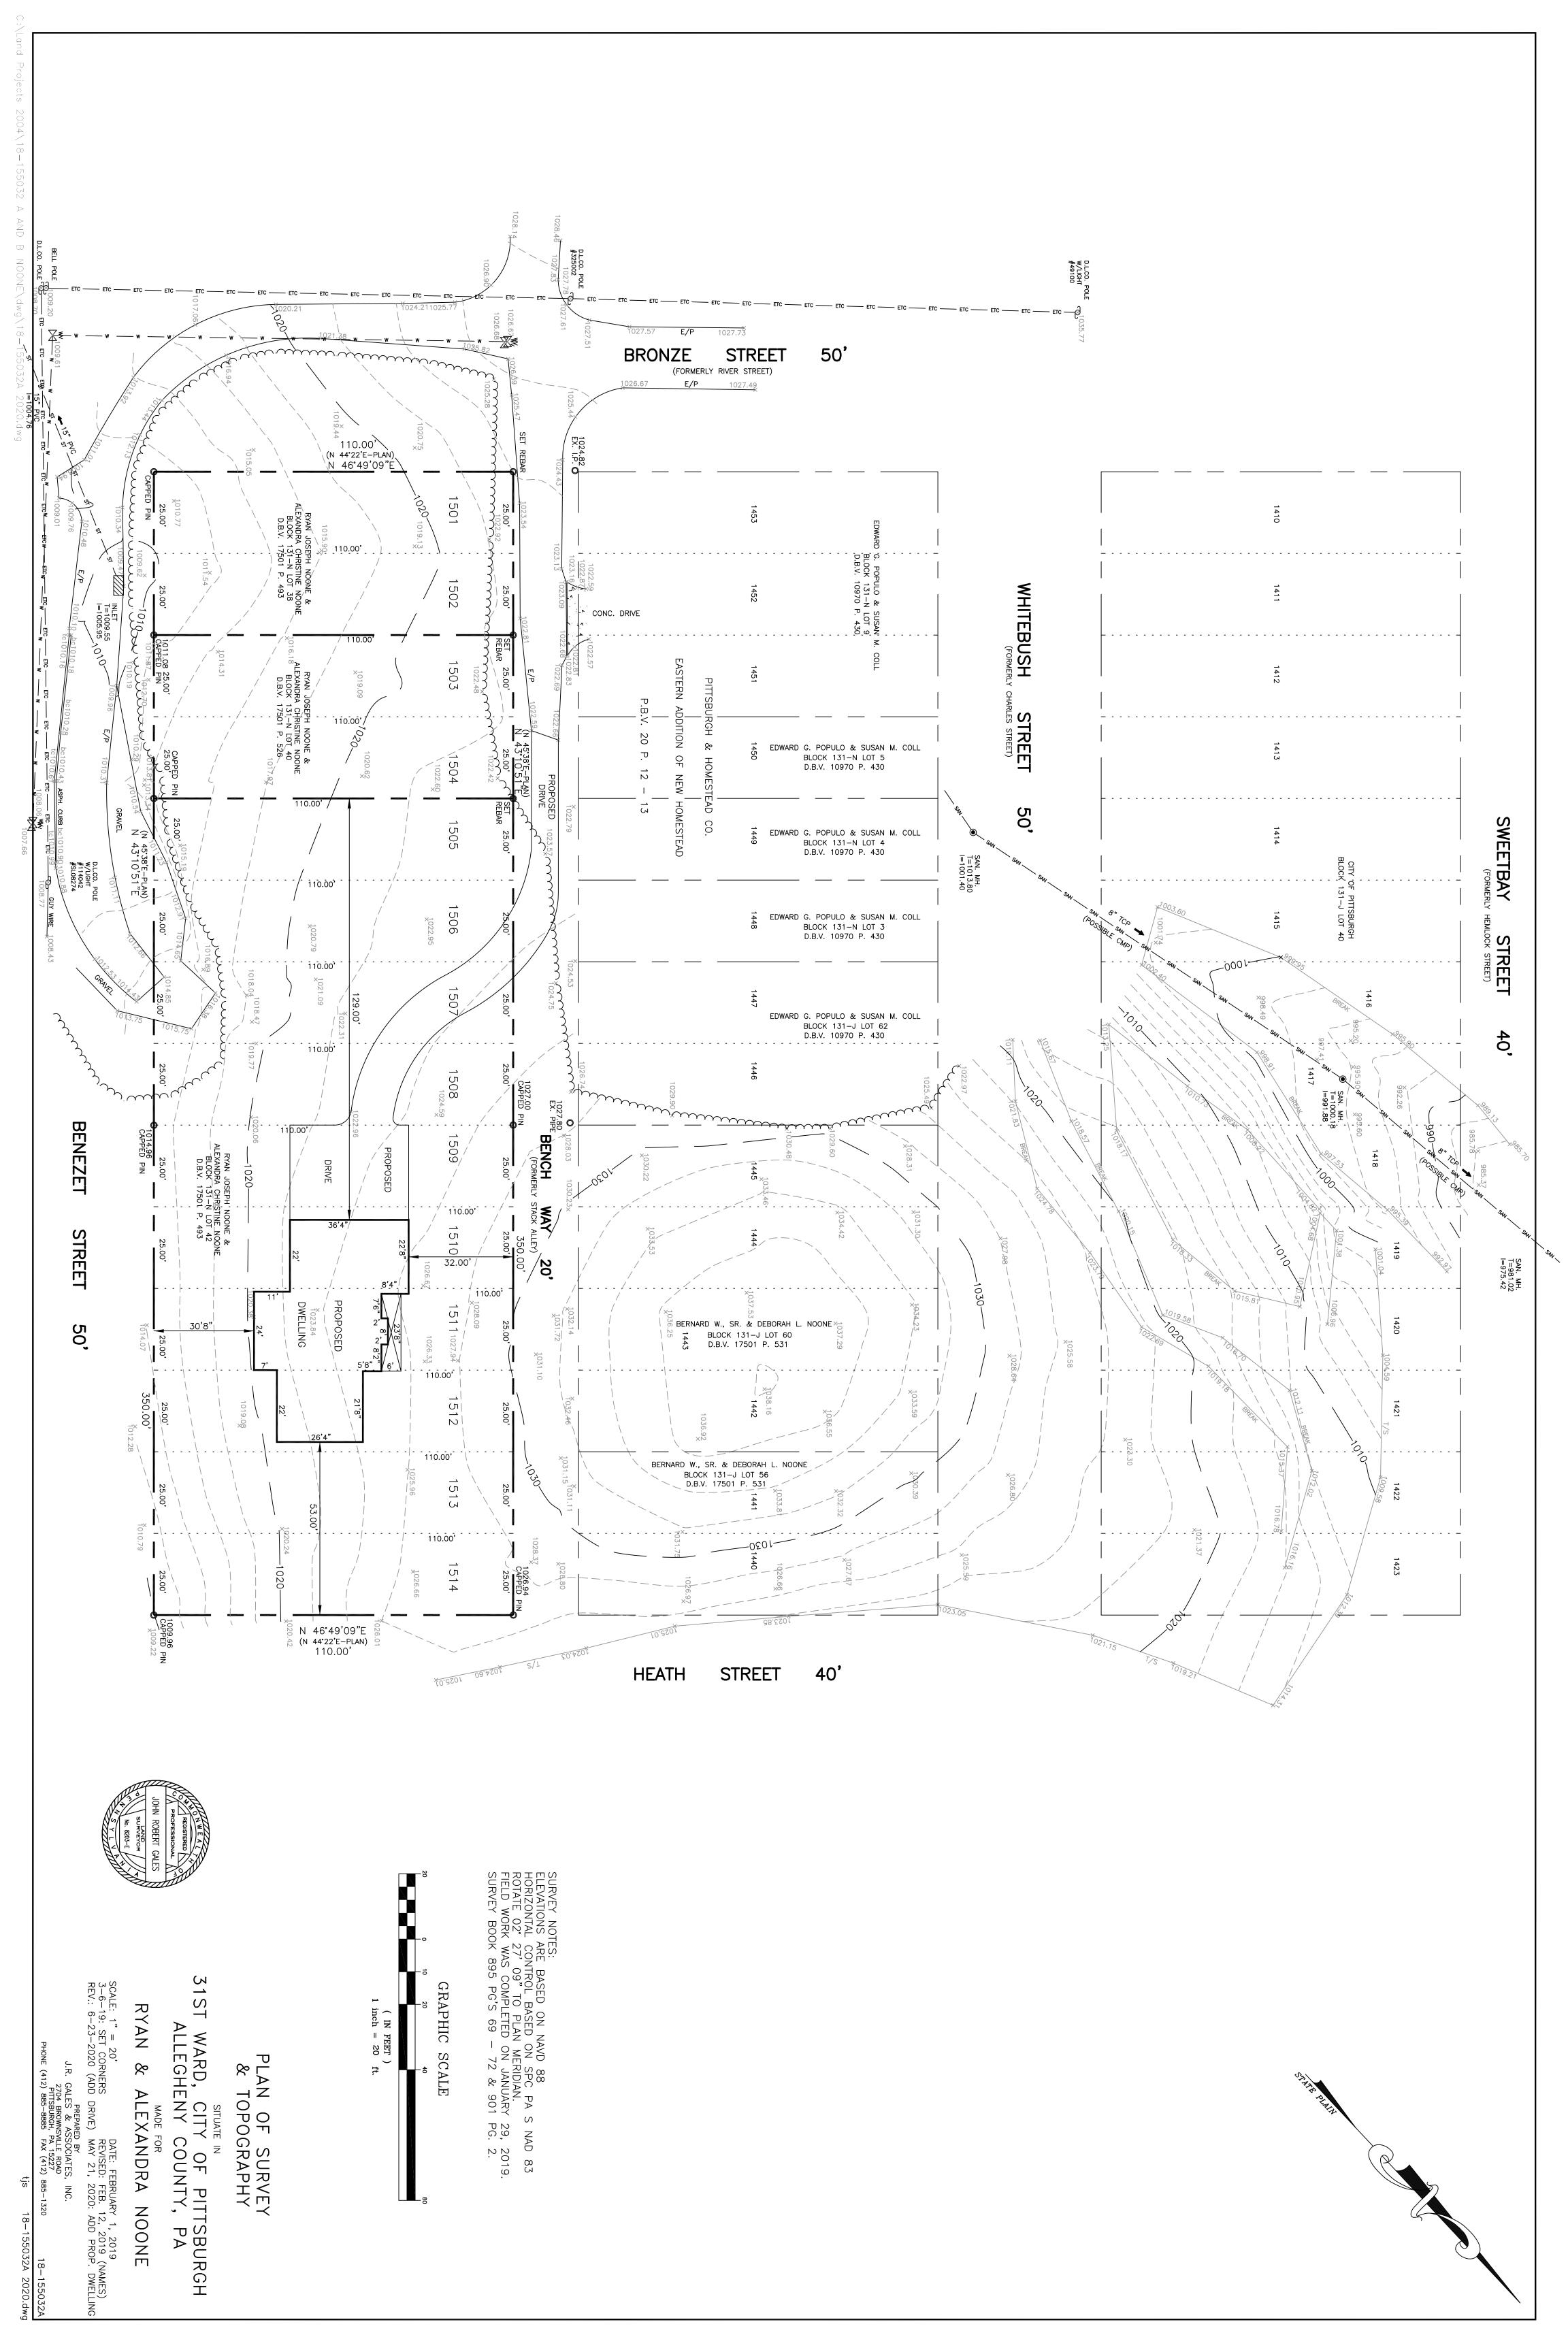

## LEGAL DESCRIPTION OF A PORTION OF BENCH WAY TO BE VACATED

September 9, 2020 18-155032 BENCH WAY

ALL THAT CERTAIN tract of ground situate in the 31<sup>st</sup> Ward of the City of Pittsburgh, County of Allegheny and Commonwealth of Pennsylvania, being a portion of Bench Way, a 20 foot right of way, as shown on the Pittsburgh and Homestead Eastern Addition of New Homestead as recorded in Plan Book Volume 20, Pages 12 and 13, inclusive, to be vacated, being more particularly described to wit:

Beginning at a point on the southerly right of way line of Bench Way, where it intersects the westerly right of way line of Heath Street, a 40 foot right of way; thence along said southerly right of way line of Bench Way South 43° 10' 51" West (South 45° 38' 00" West – recorded plan) a distance of 275.00 feet to a point on said right of way line at the dividing line of Lots 1503 and 1504 in said plan; thence crossing said right of way of Bench Way North 46° 49' 09"East (North 44° 22' 00" East – recorded plan) a distance of 20.00 feet to a point on the northerly right of way line of Bench Way at the dividing line of Lots 1450 and 1451 in said plan; thence along said northerly right of way line of Bench Way North 43° 10' 51" East (North 45° 38' 00" East – recorded plan) a distance of 275.00 feet to a point on the westerly right of way line of said Heath Street; thence along said right of way line of Heath Street South 46° 49' 09" West (South 44° 22' 00" West – recorded plan) a distance of 20.00 feet to a point at the place of beginning.

Containing an area of 5, 500 s. f. or 0.12626 acres.

APPLICATION FOR RIGHT OF WAY VACATION
City of Pittsburgh
Department of Mobility and Infrastructure
Page 1 of 2

| Project Site Address             | 4315 BENCH WAY, HOMESTEAD PA 15120                               |
|----------------------------------|------------------------------------------------------------------|
| Applicant Name or Representative | RYAN NOONE ALEXANDRA NOONE                                       |
| Address                          | RYAN NOONE ALEXANDRA NOONE<br>4315 BENCH WAY, HOMESTEAD PA 15120 |
| Phone                            | 412 983 9680                                                     |
| Email                            | RYANJOSEPHNOONE@ICLOUD.COM                                       |
| Date Filed                       | SEPT 1 2020                                                      |