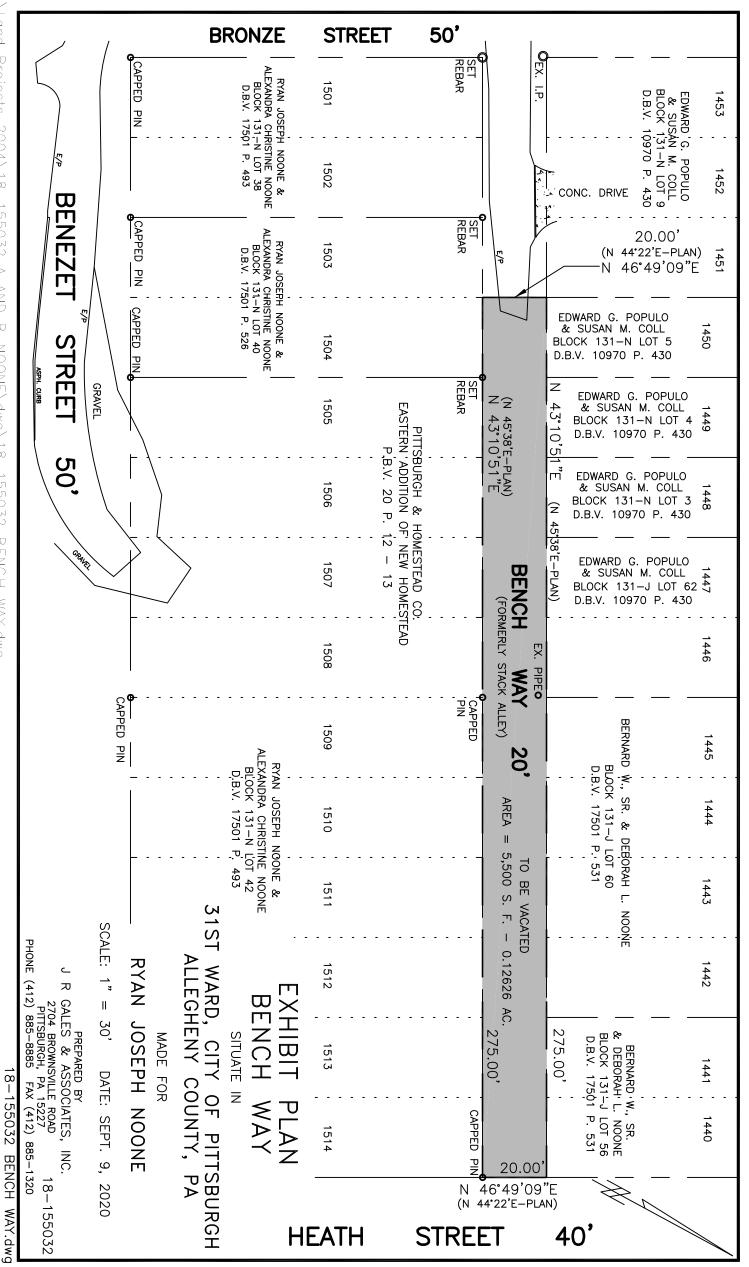

## LEGAL DESCRIPTION OF A PORTION OF BENCH WAY TO BE VACATED

September 9, 2020 18-155032 BENCH WAY

ALL THAT CERTAIN tract of ground situate in the 31<sup>st</sup> Ward of the City of Pittsburgh, County of Allegheny and Commonwealth of Pennsylvania, being a portion of Bench Way, a 20 foot right of way, as shown on the Pittsburgh and Homestead Eastern Addition of New Homestead as recorded in Plan Book Volume 20, Pages 12 and 13, inclusive, to be vacated, being more particularly described to wit:

Beginning at a point on the southerly right of way line of Bench Way, where it intersects the westerly right of way line of Heath Street, a 40 foot right of way; thence along said southerly right of way line of Bench Way South 43° 10' 51" West (South 45° 38' 00" West – recorded plan) a distance of 275.00 feet to a point on said right of way line at the dividing line of Lots 1503 and 1504 in said plan; thence crossing said right of way of Bench Way North 46° 49' 09"East (North 44° 22' 00" East – recorded plan) a distance of 20.00 feet to a point on the northerly right of way line of Bench Way at the dividing line of Lots 1450 and 1451 in said plan; thence along said northerly right of way line of Bench Way North 43° 10' 51" East (North 45° 38' 00" East – recorded plan) a distance of 275.00 feet to a point on the westerly right of way line of said Heath Street; thence along said right of way line of Heath Street South 46° 49' 09" West (South 44° 22' 00" West – recorded plan) a distance of 20.00 feet to a point at the place of beginning.

Containing an area of 5, 500 s. f. or 0.12626 acres.

APPLICATION FOR RIGHT OF WAY VACATION
City of Pittsburgh
Department of Mobility and Infrastructure
Page 1 of 2

| Project Site Address             | 4315 BENCH WAY, HOMESTEAD PA 15120                               |
|----------------------------------|------------------------------------------------------------------|
| Applicant Name or Representative | RYAN NOONE ALEXANDRA NOONE                                       |
| Address                          | RYAN NOONE ALEXANDRA NOONE<br>4315 BENCH WAY, HOMESTEAD PA 15120 |
| Phone                            | 412 983 9680                                                     |
| Email                            | RYANJOSEPHNOONE@ICLOUD.COM                                       |
| Date Filed                       | SEPT 1 2020                                                      |

| Address or Location of Proposed Vacation PAPER S       | TREET PORTION OF BENCH WAY |
|--------------------------------------------------------|----------------------------|
| Ward No. 31ST WARD Council District 5                  | Zip Code <b>15120</b>      |
| Lot and Block                                          | Name of Plan of Lots       |
| EASTERN                                                | ADDITION OF NEW HOMESTEAD  |
| Plan Book Volume 20 Page No. 12-13                     |                            |
| Is the proposed vacation developed?                    | YN                         |
| Is the proposed vacation paved?                        | Y                          |
| Width of proposed vacation (prior to vacation)         | 20'                        |
| Length of proposed vacation (prior to vacation)        | 275'                       |
| Number of square feet/Number of linear miles requested |                            |
|                                                        | 5,500'                     |