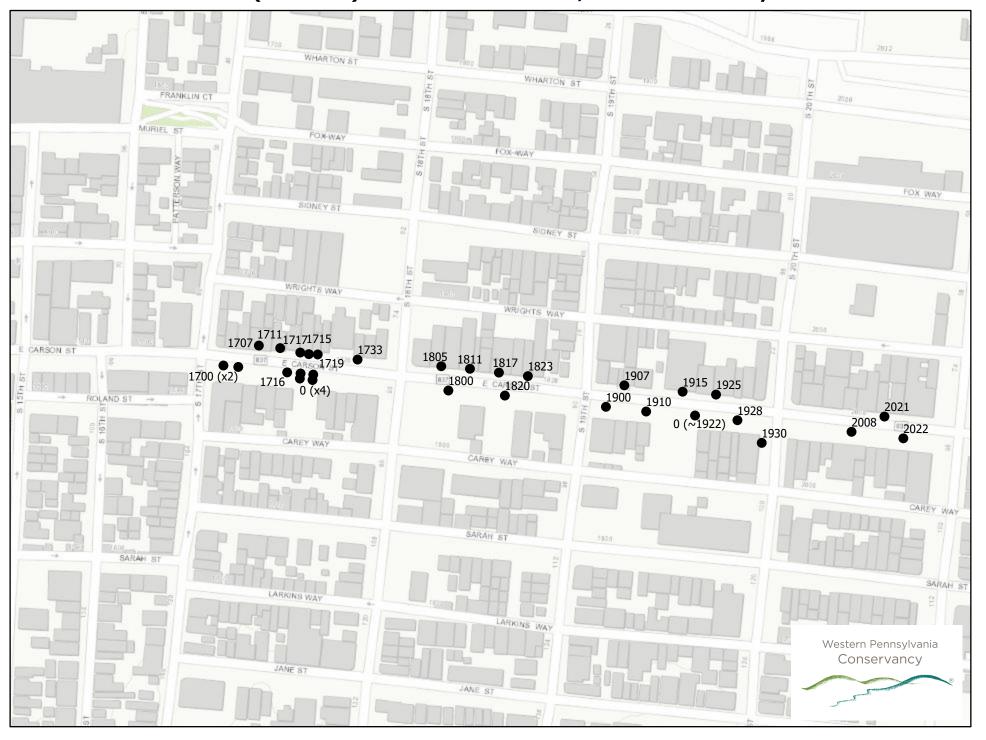

|                                                                                                              | TOTALS                                                                                                                                                                                          |                                                                                                                             |                                                                                                             |                                                                              |                                                                                                                    |

## Carson St (MAP 1): 68 Total Sites, Due Monday Nov 18





## Carson St (MAP 2): 68 Total Sites, Due Monday Nov 18





125

250

500 Feet