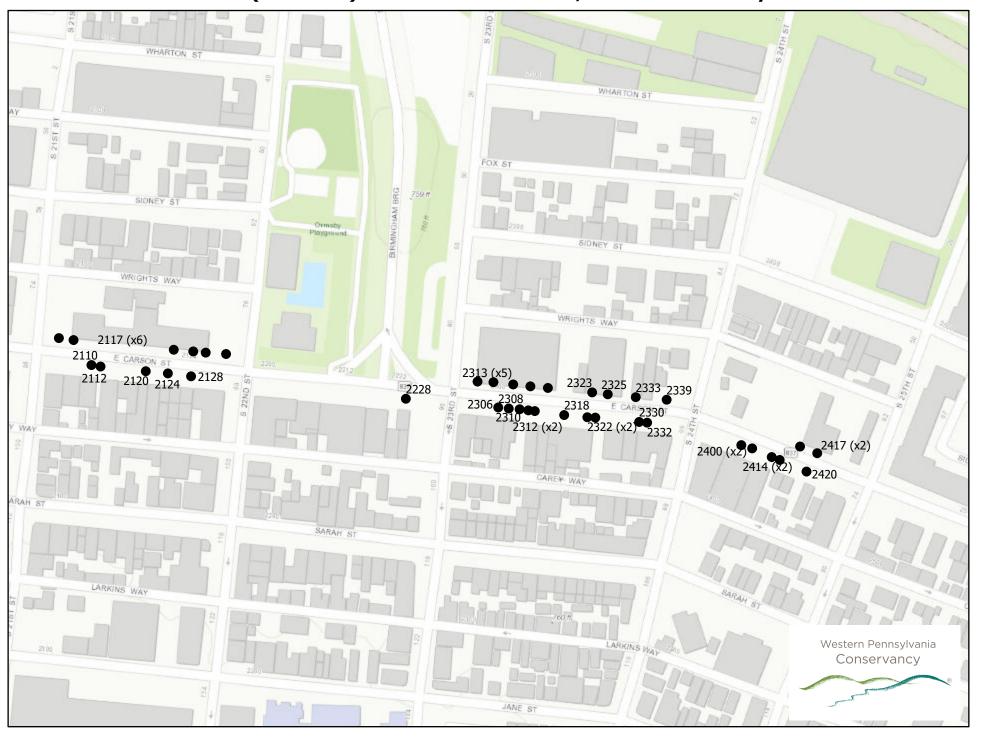

| TOTALS                                                                                                                                                                                          |                                                                                                                             |                                                                                                             |                                                                              |                                                                                                                    |

## Carson St (MAP 1): 68 Total Sites, Due Monday Nov 18





## Carson St (MAP 2): 68 Total Sites, Due Monday Nov 18





125

250

500 Feet