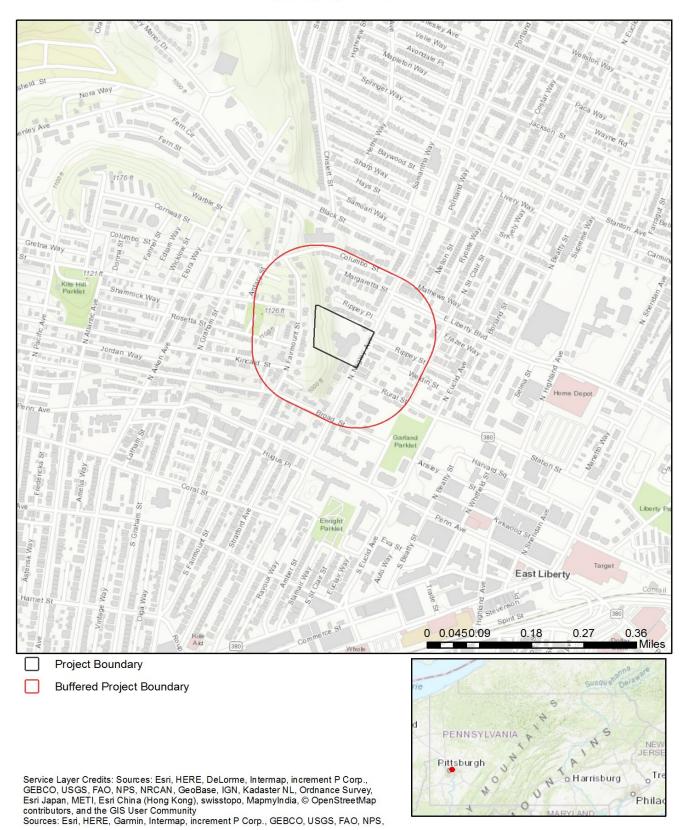

#### A. PROJECT INFORMATION (See Section A of instructions)

- 1. Project Name North Negley Residences
- 2. Brief Project Description 3.26 acre parcel of land in the City of Pittsburgh's East Liberty neighborhood. The site currently consists of an existing school and synagogue, parking areas, access ways, woods, and open space. Proposed development will include the renovation of the existing building into 45 residential units and related office space.