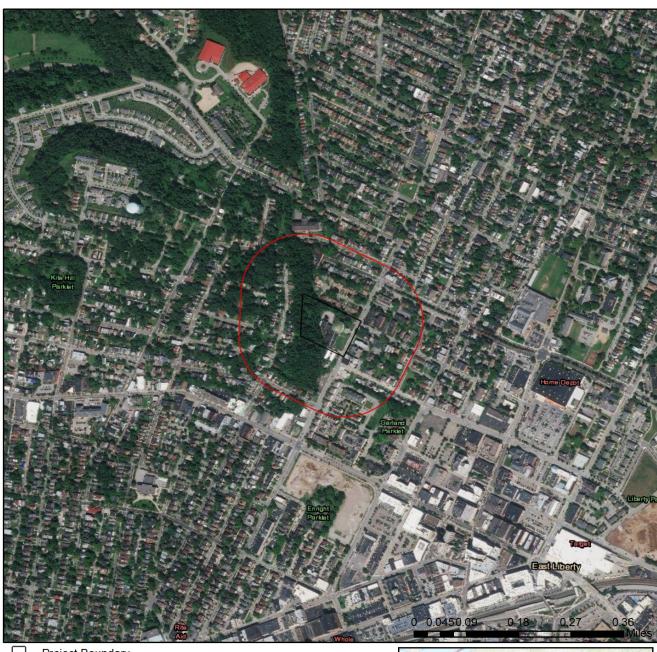

#### A. PROJECT INFORMATION (See Section A of instructions)

- 1. Project Name North Negley Residences
- 2. Brief Project Description 3.26 acre parcel of land in the City of Pittsburgh's East Liberty neighborhood. The site currently consists of an existing school and synagogue, parking areas, access ways, woods, and open space. Proposed development will include the renovation of the existing building into 45 residential units and related office space.