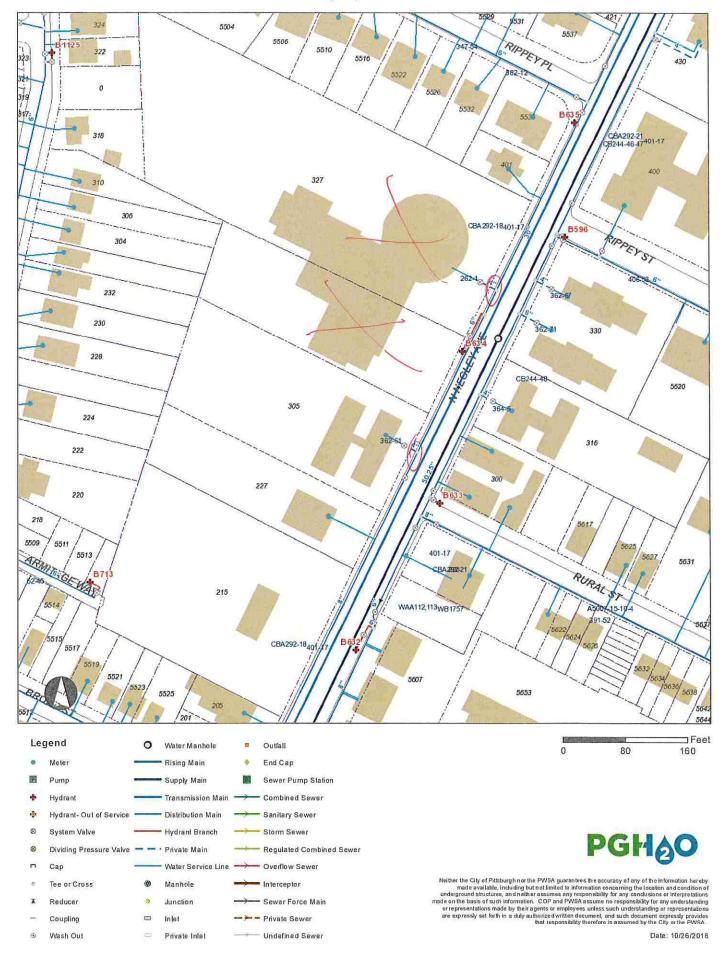

#### A. PROJECT INFORMATION (See Section A of instructions)

- 1. Project Name North Negley Residences
- 2. Brief Project Description 3.26 acre parcel of land in the City of Pittsburgh's East Liberty neighborhood. The site currently consists of an existing school and synagogue, parking areas, access ways, woods, and open space. Proposed development will include the renovation of the existing building into 45 residential units and related office space.