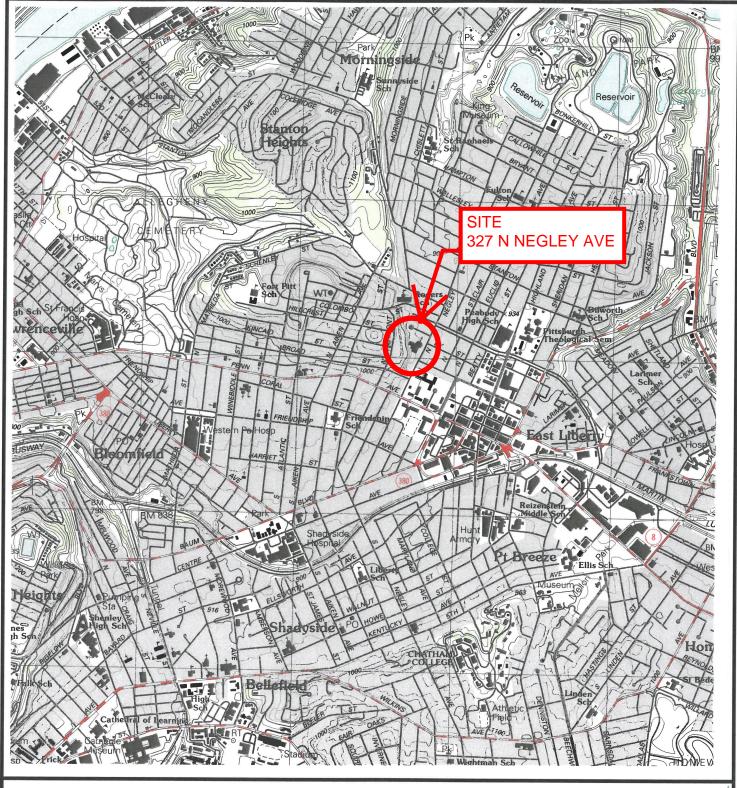

#### A. PROJECT INFORMATION (See Section A of instructions)

- 1. Project Name North Negley Residences
- 2. Brief Project Description 3.26 acre parcel of land in the City of Pittsburgh's East Liberty neighborhood. The site currently consists of an existing school and synagogue, parking areas, access ways, woods, and open space. Proposed development will include the renovation of the existing building into 45 residential units and related office space.