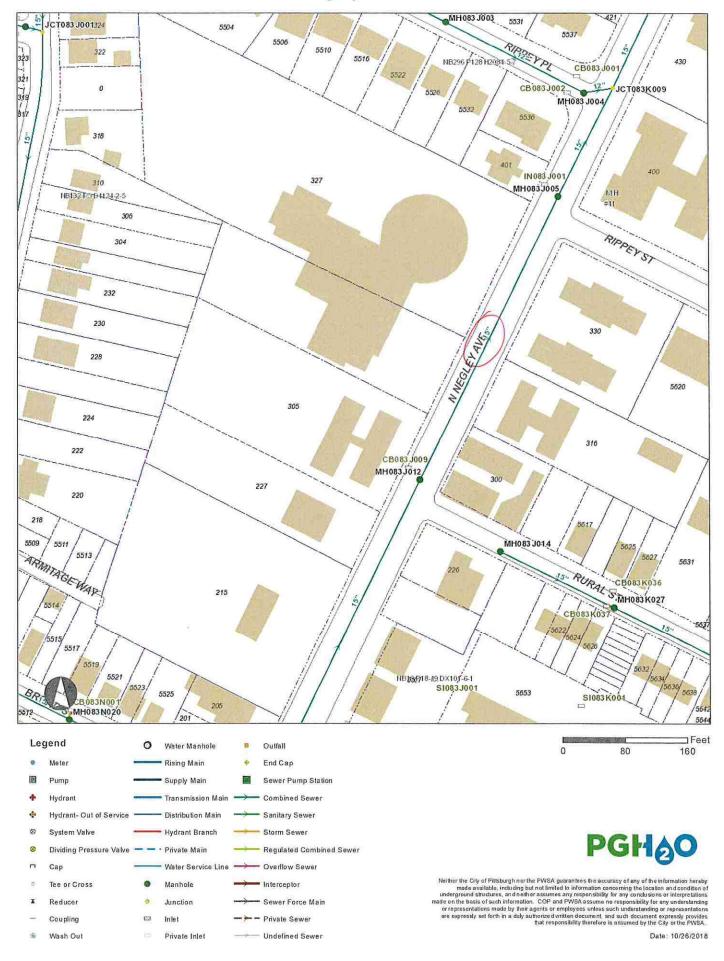

#### A. PROJECT INFORMATION (See Section A of instructions)

- 1. Project Name North Negley Residences
- 2. Brief Project Description 3.26 acre parcel of land in the City of Pittsburgh's East Liberty neighborhood. The site currently consists of an existing school and synagogue, parking areas, access ways, woods, and open space. Proposed development will include the renovation of the existing building into 45 residential units and related office space.