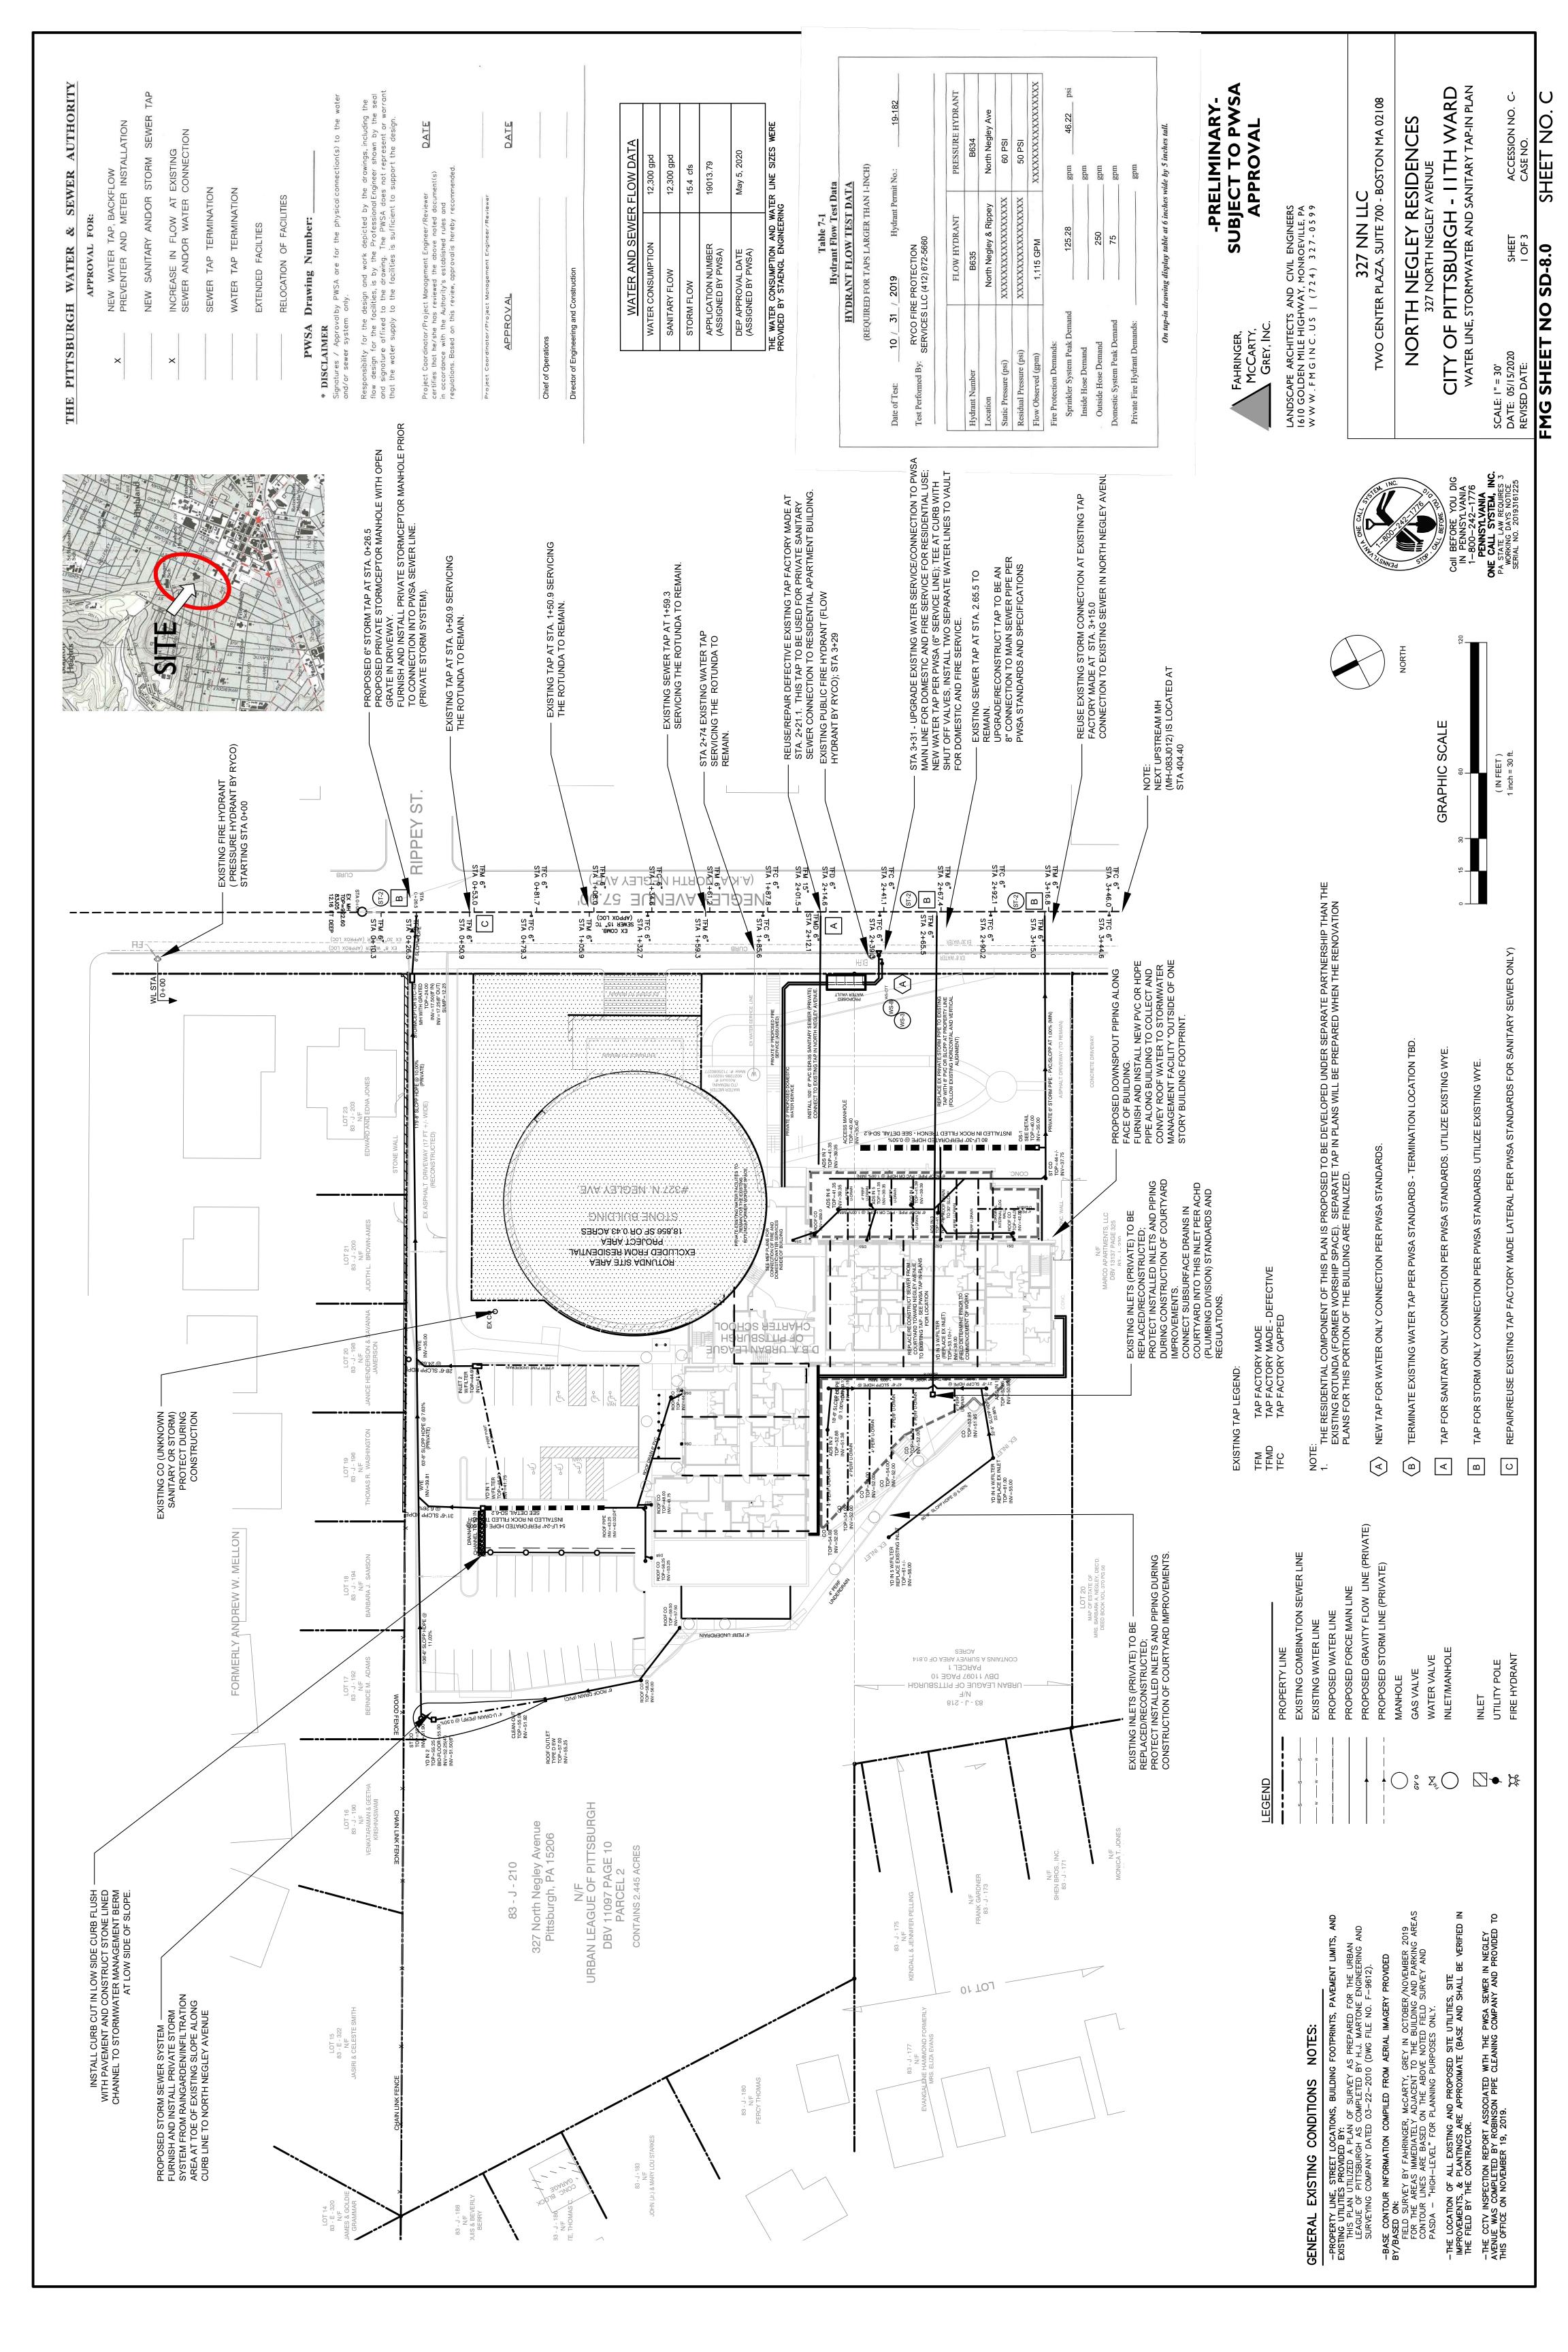

#### A. PROJECT INFORMATION (See Section A of instructions)

- 1. Project Name North Negley Residences
- 2. Brief Project Description 3.26 acre parcel of land in the City of Pittsburgh's East Liberty neighborhood. The site currently consists of an existing school and synagogue, parking areas, access ways, woods, and open space. Proposed development will include the renovation of the existing building into 45 residential units and related office space.