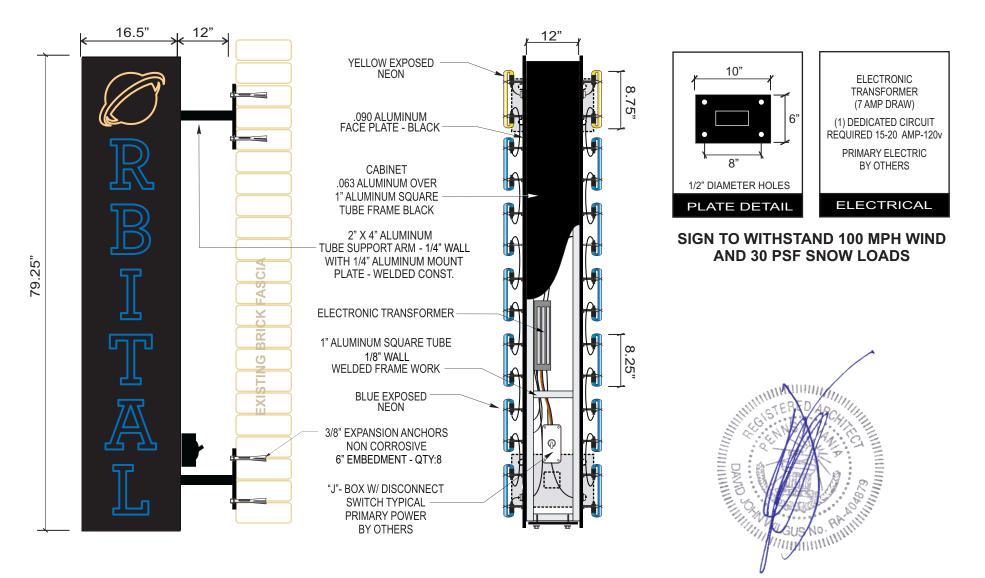

FRONT ELEVATION - Sign Type (1)(QTY:1) D/F Exposed Neon Projecting Sign - Flag Mount Scale: 3/4" = 1' (9 SQFT)

| ORBITAL ENGINEERING - 1344 Fifth Street, Pittsburgh, PA.                                                                                                                                                               | CUSTOMER APPROVAL     | DATE: 06-10-20  |
|------------------------------------------------------------------------------------------------------------------------------------------------------------------------------------------------------------------------|-----------------------|-----------------|
| This design and all of its components are the property of ADM Signs and is covered by applicable copyright laws.<br>Any duplication of this drawing or any of its components without written permission is prohibited. | SHEET SIZE (8.5 x 11) | 001_OrbitalEngr |
|                                                                                                                                                                                                                        |                       |                 |