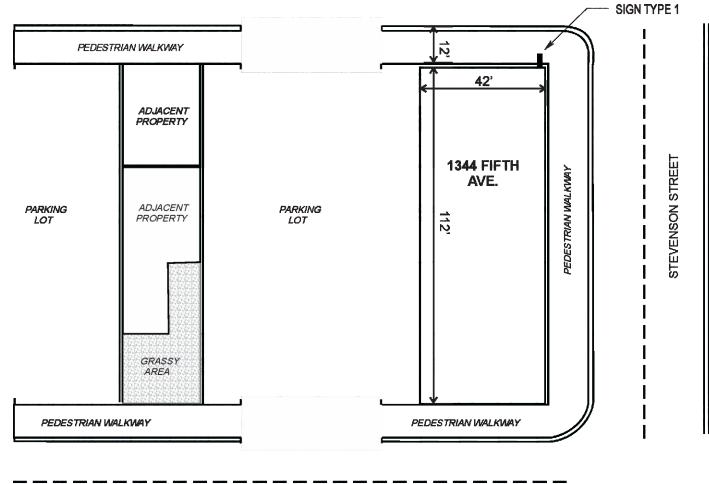

## FIFTH AVENUE

WATSON STREET

Scale: 1/32" = 1'

Sheet Size - 8.5" x 11" - Landscape

| ORBITAL ENGINEERING - 1344 Fifth Street, Pittsburgh, PA.                                                                                                                                                             | CUSTOMER APPROVAL     | DATE: 06-10-20           |
|----------------------------------------------------------------------------------------------------------------------------------------------------------------------------------------------------------------------|-----------------------|--------------------------|
| This design and all of its components are the property of ADM Signs and is covered by applicable copyright laws.  Any duplication of this drawing or any of its components without written permission is prohibited. | SHEET SIZE (8.5 x 11) | 001_OrbitalEngr_SitePlan |