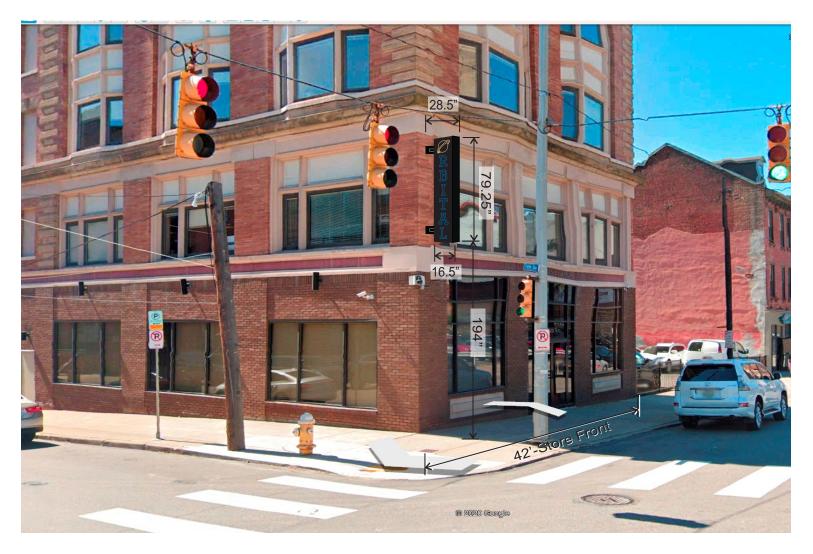

FRONT ELEVATION - Sign Type (1)(QTY:1) D/F Exposed Neon Projecting Sign - Flag Mount Scale: 3/4 View - Proportional (9 SQFT) SIGN TO WITHSTAND 100 MPH WIND AND 30 PSF SNOW LOADS

| ORBITAL ENGINEERING - 1344 Fifth Street, Pittsburgh, PA.                                                                                                                                                             | CUSTOMER APPROVAL     | DATE: 06-10-20  |
|----------------------------------------------------------------------------------------------------------------------------------------------------------------------------------------------------------------------|-----------------------|-----------------|
| This design and all of its components are the property of ADM Signs and is covered by applicable copyright laws.  Any duplication of this drawing or any of its components without written permission is prohibited. | SHEET SIZE (8.5 x 11) | 001_OrbitalEngr |