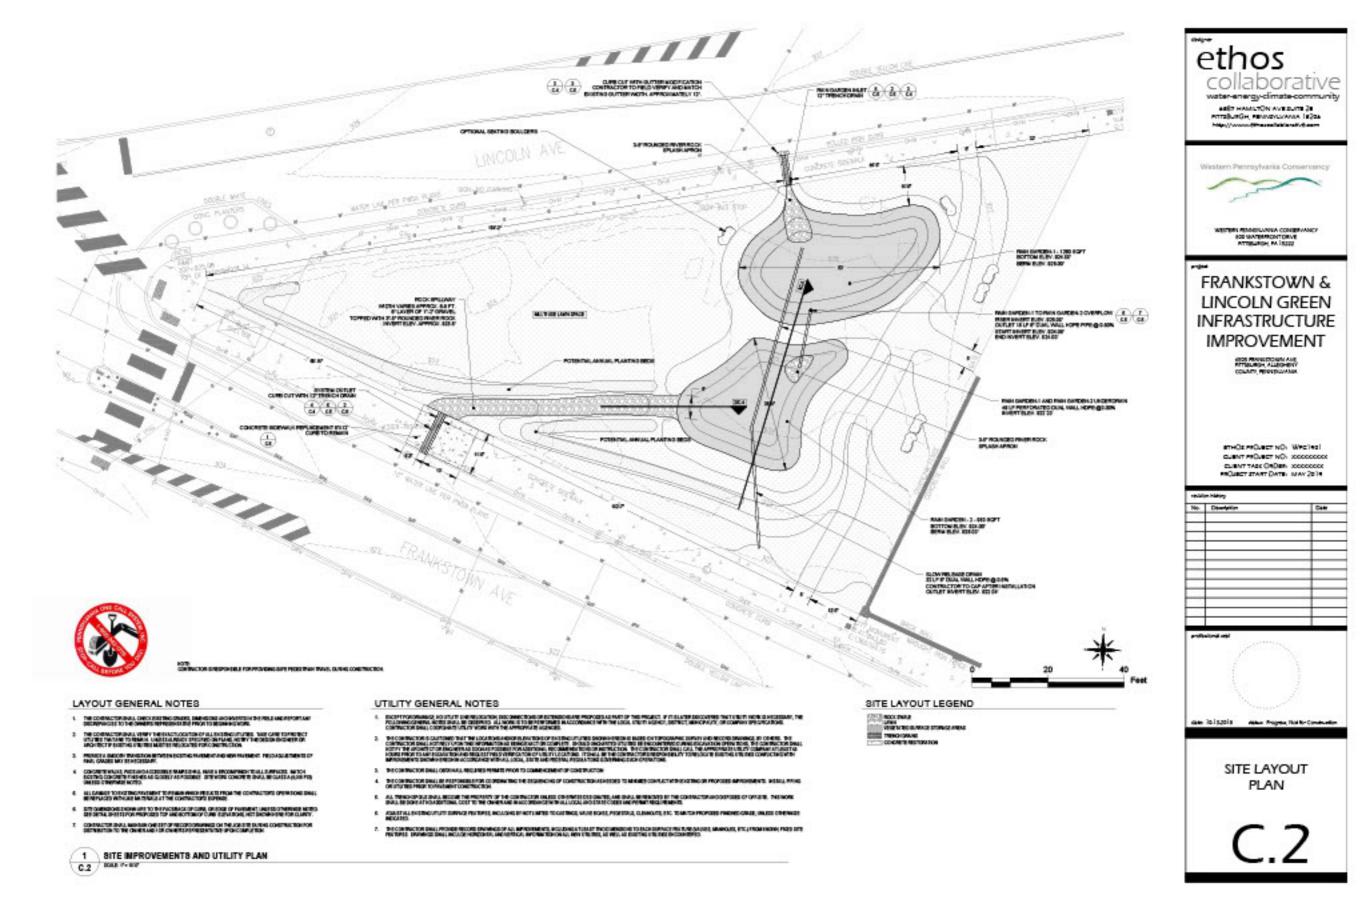

This new rain garden project is also sponsored by the Western Pennsylvania Conservancy and has been designed to simultaneously serve as a beautification strategy for the vacant lot, as a stormwater management best practice, and as an educational resource for the PreK-5 school who has direct access to the property. We request an encroachment permit specifically for the proposed trench drains on the inlet and outlet sides of the rain garden, which cross the sidewalks on Lincoln Avenue and Frankstown Avenue. These trench drains are a necessary design component to permit safe conveyance of storm runoff from Lincoln Avenue to the rain gardens, as well as for direct discharge of excess runoff back to the Frankstown Avenue curb and gutter system.

| Date                                                                                                                                                                                                                     |  |  |  |  |
|--------------------------------------------------------------------------------------------------------------------------------------------------------------------------------------------------------------------------|--|--|--|--|
| NameWestern Pennsylvania Conservancy                                                                                                                                                                                     |  |  |  |  |
| Address800 Waterfront Drive, Pittsburgh, PA 152222                                                                                                                                                                       |  |  |  |  |
| Home Phone Number: Business Phone Number:                                                                                                                                                                                |  |  |  |  |
| Pager Number: Cell Phone Number:                                                                                                                                                                                         |  |  |  |  |
| Location of Proposed Encroachment: Lot#125-A-98 Intersection of Frankstown Ave & Lincoln Ave                                                                                                                             |  |  |  |  |
| Ward:12Council District: 9                                                                                                                                                                                               |  |  |  |  |
| Lot and Block What is the properties zoning code? LNC                                                                                                                                                                    |  |  |  |  |
| Is the existing right-of-way, a street or a sidewalk? YES                                                                                                                                                                |  |  |  |  |
| Width of Existing Right-of-Way (sidewalk or street): (Before encroachment)<br>12 FT. SIDEWALK AT FRANKSTOWN AVE. 8 FT SIDEWALK AT LINCOLN<br>Length of Existing Right-of-Way (sidewalk or street): 435 FT AROUND THE LOT |  |  |  |  |
| Width of Proposed Encroachment: <u>12 FT. SIDEWALK AT FRANKSTOWN AVE.</u> 8 FT SIDEWALK AT LINCOLN                                                                                                                       |  |  |  |  |
| Length of Proposed Encroachment: 16 FT AT FRANKSTOWN. 2 FT AT LINCOLN.                                                                                                                                                   |  |  |  |  |
| Reason for application: Installation of rain garden at subject property requires                                                                                                                                         |  |  |  |  |
| trench drain crossing sidewalks on Lincoln and Frankstown to safely convey runoff                                                                                                                                        |  |  |  |  |