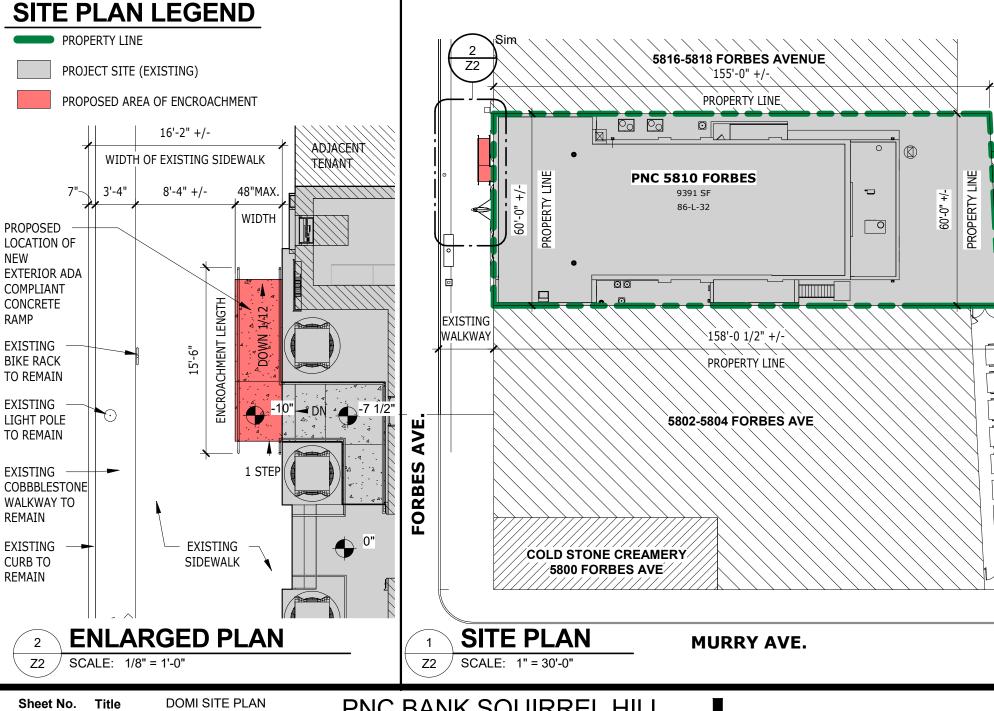

PNC BANK SQUIRREL HILL

5810 FORBES AVE. PITTSBURGH PA 15217

**EXISTING ELEVATION 1** 

**EXISTING ELEVATION 2** 

**PROPOSED ELEVATION 1** 

**PROPOSED ELEVATION 2** 

Sheet No.

Title