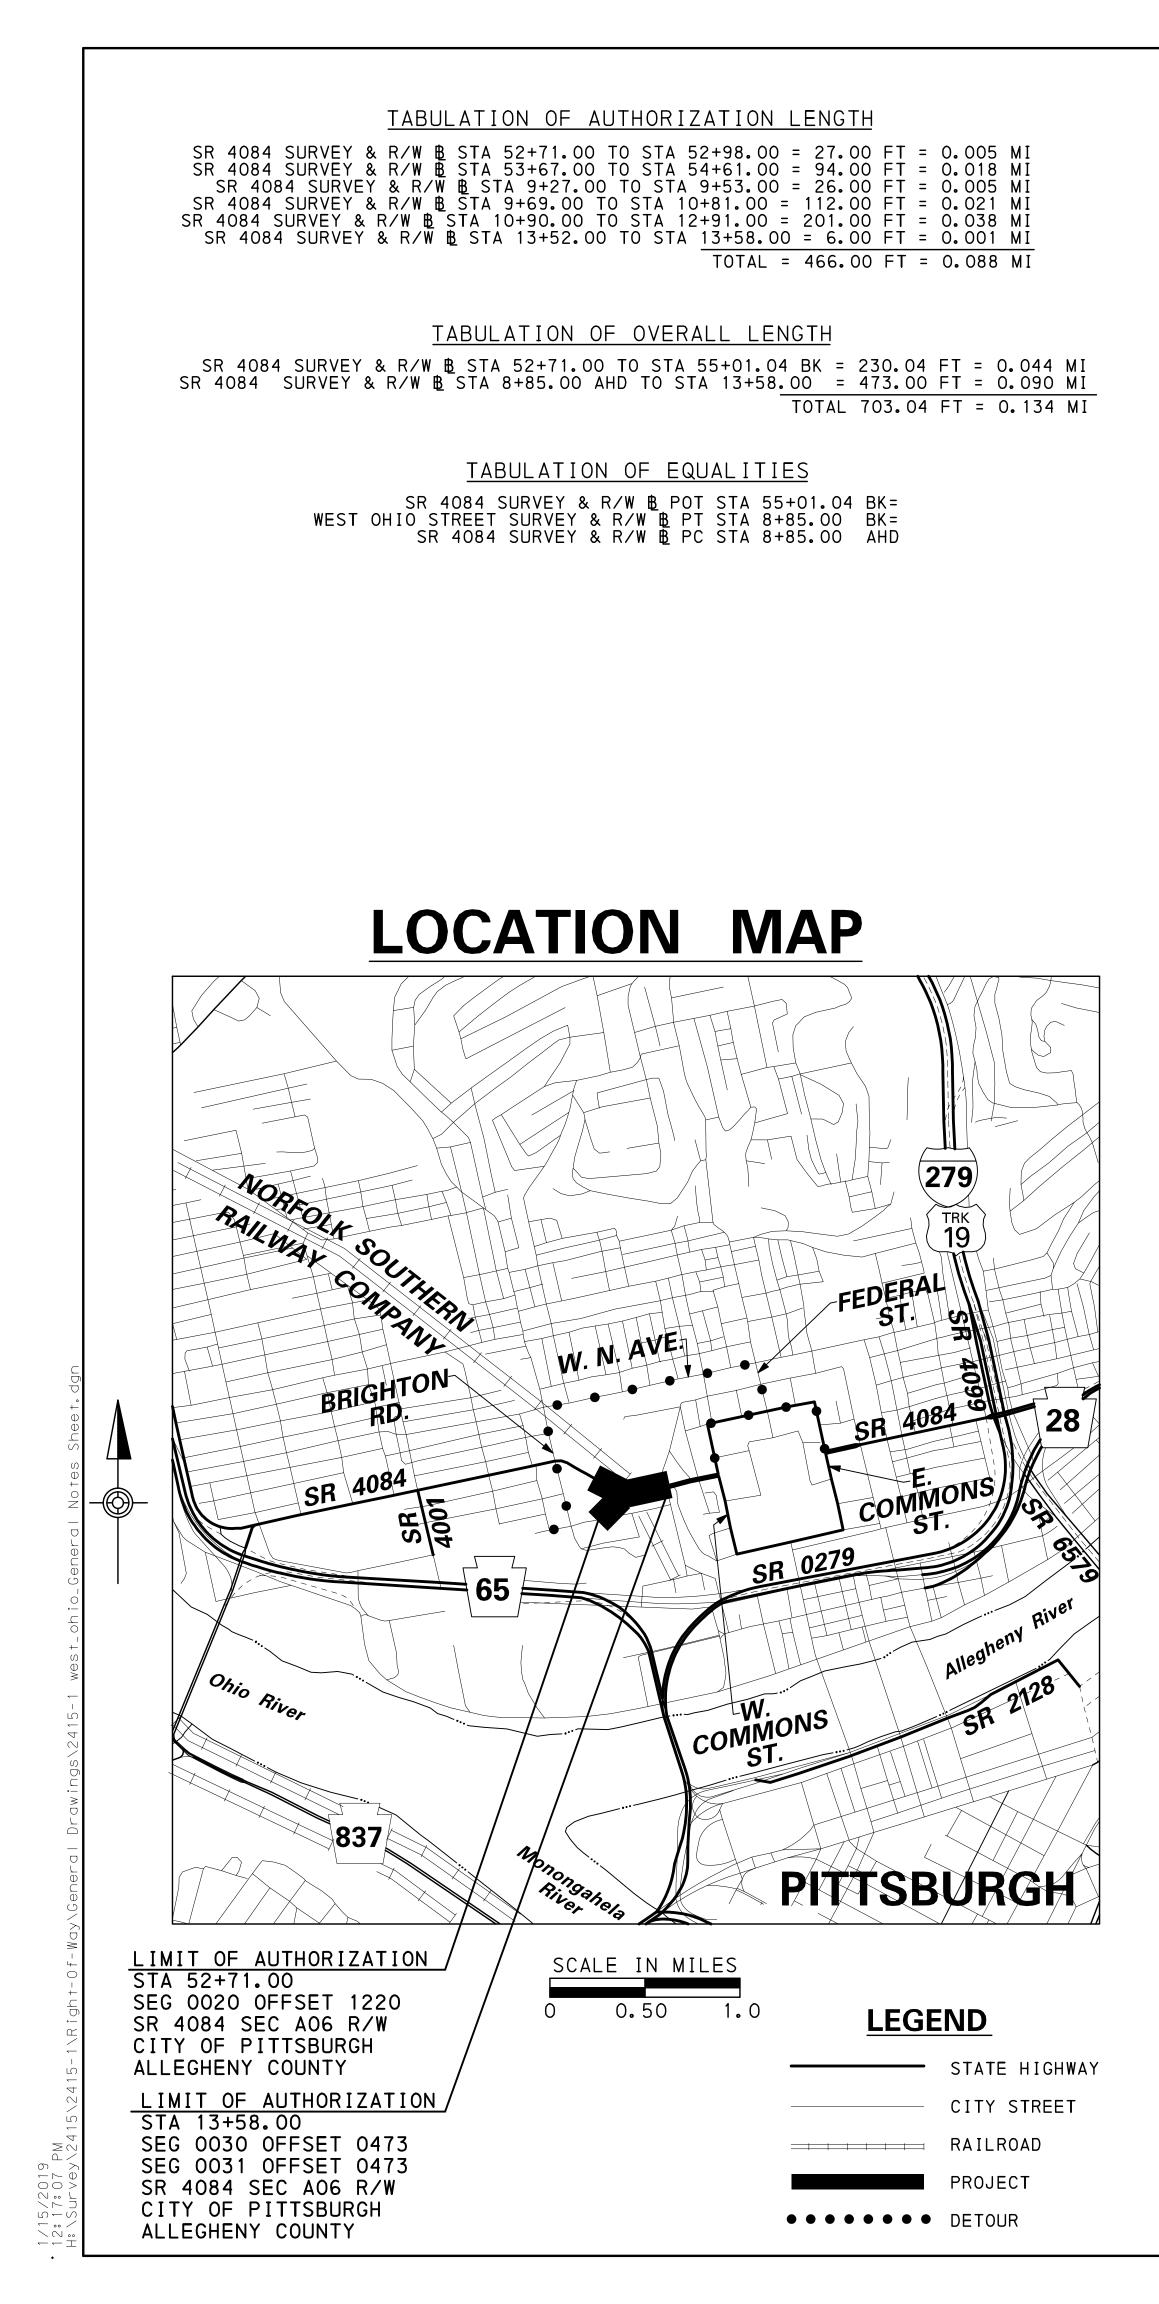

HIVSYLVAN AND

DATE: 10/10/2017

|            |                                                  | CITY OF PITTSBURGH                                                |                                |                              |                        |                                |                    |                                                                                                                |                      |    |
|------------|--------------------------------------------------|-------------------------------------------------------------------|--------------------------------|------------------------------|------------------------|--------------------------------|--------------------|----------------------------------------------------------------------------------------------------------------|----------------------|----|
|            |                                                  |                                                                   |                                | REVISION<br>NUMBER           |                        |                                | RE                 | VISIONS                                                                                                        | DATE                 | BY |
|            |                                                  |                                                                   |                                |                              |                        |                                |                    |                                                                                                                |                      |    |
|            |                                                  |                                                                   |                                |                              |                        | ΤΓς                            |                    |                                                                                                                |                      |    |
|            |                                                  |                                                                   |                                | IERAL                        |                        |                                |                    |                                                                                                                |                      |    |
|            | 52+71.00 TO<br>80 FEET IN N<br>3, 1966, ON       | STATION 55+01<br>NIDTH, BASED C                                   | .04 BK<br>N CITY<br>ITY OF     | AND STA<br>OF PIT            | ATION<br>TSBUN         | N 8+85.C<br>RGH ORDI           | DO AI              | MERLY LR 70 FROM S1<br>HD TO STATION 9+90.<br>CE NO. 86, APPROVED<br>OF PUBLIC WORKS IN                        | 56 IS<br>) MARCH     |    |
|            | 10+60.35 TO<br>ORDINANCE NO<br>DEPARTMENT (      | STATION 13+58<br>D. 86, APPROVE<br>DF PUBLIC WORK                 | .00 IS 8<br>D MARCH<br>S IN OR | BO FEET<br>3, 190<br>DINANCE | F IN<br>66, (<br>E BO( | WIDTH,<br>DN FILE<br>DK 67, P  | BASE<br>IN<br>PAGE |                                                                                                                | BURGH<br>JRGH        |    |
|            | STATION 6+44<br>ALLEGHENY OF                     | 4.00 TO STATIC<br>RDINANCE, DATE<br>YEARS 1904-190                | N 8+77.<br>D DECEM             | 00 IS <sup>-</sup><br>BER 16 | 70 FE<br>, 190         | ÉET IN W<br>D4, MUNI           | VIDTI<br>CIP       | WESTERN AVENUE, FRO<br>H, BASED ON CITY OF<br>AL REPORTS OF THE O<br>CITY OF PITTSBURGH                        | :<br>CITY OF         | :  |
|            | 30+00 TO STA<br>ORDINANCE NO                     | ATION 36+56.44                                                    | IS 61<br>D MARCH               | FEET IN<br>3, 196            | N WII<br>56, (         | OTH, BAS<br>ON FILE            | SED<br>IN          | AVENUE, FROM STATI<br>ON CITY OF PITTSBUF<br>THE CITY OF PITTSBU<br>346.                                       | RGH                  |    |
|            | WIDTH, BASE                                      | ON CITY OF F                                                      | ITTSBUR                        | GH ORD                       | INAN                   | CE NO. 8                       | 36,                | ARION AVENUE, IS 61<br>APPROVED MARCH 3, 1<br>ORKS IN ORDINANCE E                                              | 966,0                | N  |
|            | LOTS PLAN, I                                     |                                                                   | AN BOOK                        | VOLUM                        | Ξ1,                    | PART 2,                        | , PA               | IDTH, BASED ON SEMI<br>GES 180-181, IN THE                                                                     |                      | Ë  |
|            | UNLESS OTHEI<br>BE ACQUIRED                      | RWISE NOTED. A<br>IN THE LESSER                                   | REAS, I<br>ESTATE              | F ANY,<br>OF IN              | NOT<br>TERES           | TO BE A<br>ST NOTED            | ACQU<br>) ON       | CQUIRED IN FEE SIMF<br>IRED IN FEE SIMPLE<br>THE PLAN SHEET.                                                   |                      |    |
|            | SUBDIVISION<br>DATA. PRIVA                       | OR LOT PLANS,                                                     | , EXISTI<br>NES WER            | NG TOPO<br>E NOT S           | OGRAI                  | PHICAL F                       | EAT                | ECORD, RECORDED<br>URES AND LIMITED FI<br>PROFESSIONAL LAND                                                    | ELD                  |    |
|            | SR 4084 PRE                                      | VIOUSLY KNOWN                                                     | AS LR 7                        | 0.                           |                        |                                |                    |                                                                                                                |                      |    |
|            |                                                  |                                                                   |                                |                              |                        |                                |                    | BE REMOVED OR ALTE<br>PAYMENT OF PROPER                                                                        |                      | ,  |
|            | THE HALF CI                                      | RCLED NUMBER I                                                    | NDICATE                        | S A SC                       | ALED                   | DIMENSI                        | [ON.               | +89                                                                                                            |                      |    |
|            |                                                  |                                                                   |                                |                              |                        |                                |                    | 45'                                                                                                            |                      |    |
|            | THEREIN AND<br>THEREOF. AU<br>FROM THE DA        | DOES NOT IN A<br>THORIZATION TO<br>TE OF THE SECF                 | NY MANN<br>CONDEM<br>ETARY'S   | ER WHA<br>N UNDEI<br>SIGNA   | TSOE<br>R TH<br>TURE   | VER REST<br>IS PLAN<br>INITIAL | FRIC<br>EXT<br>LY  | PROPERTIES DESIGNAT<br>T THE USE OR DISPOSE<br>ENDS FOR ONLY ONE<br>AUTHORIZING ACQUIST<br>QUISITION THEREUNDE | SAL<br>YEAR<br>ITION |    |
|            | NOTE: COUR<br>THE MERIDIA                        | CONTROL IS TIE<br>SES AND COORD<br>N OF THE DEPAF<br>PA FOR FOUND | INATES A<br>RTMENT C           | RE REF                       | ERRE                   | D TO                           | RGH                | COORDINATE SYSTEM.                                                                                             |                      |    |
|            | <u>N-21</u> <u>N 106</u><br>3 E 97               | <u>,850.06</u> <u>N-</u><br>,441.03                               | <u>-14</u> <u>N 1</u><br>1 E   | <u>06,268</u><br>96,092      | .47                    | "PUB                           |                    |                                                                                                                |                      |    |
|            | <u>N-21</u> TO <u>N</u><br>3                     | <u>-14</u> S 66°40<br>1                                           | )'55" W                        | 1468.                        | 51'                    | "PUB                           | BL I SH            | HED"                                                                                                           |                      |    |
|            | 3 E 97                                           | <u>.850.06</u> <u>N</u> -<br>,441.03                              | <u>-14</u> <u>N 1</u><br>1 E   | <u>06,268</u><br>96,091      | <u>. 32</u><br>. 44    | "MBE                           | SUF                | RVEY"                                                                                                          |                      |    |
|            | <u>N–21</u> TO <u>N</u><br>3                     | <u>-14</u> S 66°40<br>1                                           | )'53" W                        | 1469.                        | 63'                    | "MBE                           | SUF                | RVEY"                                                                                                          |                      |    |
|            | VERTICAL CO                                      |                                                                   |                                |                              |                        |                                | ATUM               | UTILIZING DEPARTME                                                                                             | ENT                  |    |
|            |                                                  | ORKS MONUMENT<br>ATA IS BASED (                                   |                                |                              |                        |                                | THE                | RWISE NOTED.                                                                                                   |                      |    |
|            |                                                  |                                                                   |                                |                              | 1011                   |                                | JIII               |                                                                                                                |                      |    |
|            |                                                  |                                                                   |                                |                              |                        |                                |                    |                                                                                                                |                      |    |
|            |                                                  |                                                                   |                                |                              |                        |                                |                    |                                                                                                                |                      |    |
|            |                                                  |                                                                   |                                |                              |                        |                                |                    |                                                                                                                |                      |    |
|            |                                                  |                                                                   |                                |                              |                        |                                |                    |                                                                                                                |                      |    |
|            | all and a second                                 |                                                                   |                                | CITY                         | OF                     | - PIT                          | TS                 | BURGH                                                                                                          |                      |    |
| PN         | ONWEAL TH                                        |                                                                   |                                |                              |                        |                                |                    | OBILITY                                                                                                        |                      |    |
| <u>}//</u> | PROFESSIONAL                                     |                                                                   |                                | AND                          | INF                    | RAST                           | RU                 | CTURE                                                                                                          |                      |    |
| <u> </u>   | ODY M. TUNNO                                     |                                                                   |                                |                              |                        |                                |                    |                                                                                                                |                      |    |
| d'y<br>Sh  | NO. SU075462                                     |                                                                   |                                |                              | , <del></del>          |                                | A \ /              |                                                                                                                |                      |    |
| ~          |                                                  |                                                                   | ~                              |                              |                        | - · · · ·                      |                    | PLAN                                                                                                           |                      |    |
| Ø.         | ONWEAL AND                                       | WFST                                                              |                                |                              |                        |                                |                    | SHEET<br>Ge replaceme                                                                                          | -NT                  |    |
| S A        |                                                  |                                                                   |                                |                              | · 드 드                  |                                |                    |                                                                                                                | _ ( ¶                |    |
| JOE        | L MARK BORRELLI                                  | SCALE: AS NOT                                                     | ED                             |                              |                        | SHEET N                        | 0                  | ACCESSION NO                                                                                                   |                      |    |
| , "N       | $\gamma = r r u r r r r r r r r r r r r r r r r$ |                                                                   |                                |                              | -                      |                                |                    |                                                                                                                |                      |    |