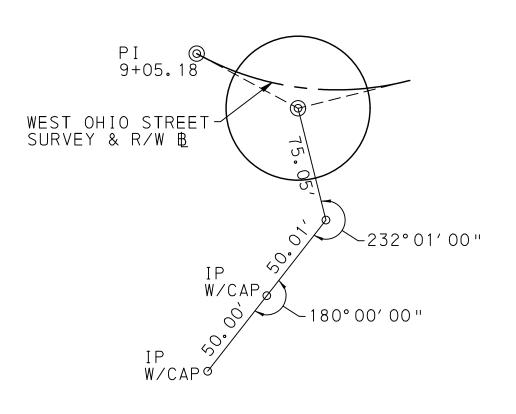

REGISTERED                      | RIGHT-OF-WAY PLAN<br>TYPICAL SECTIONS<br>WEST OHIO STREET BRIDGE REPLACEMENT |                       |                                                 |  |  |  |  |
| JOEL MARK BORRELL I<br>ENGINEER | SCALE: AS NOTED                                                              | SHEET NO              | ACCESSION NO                                    |  |  |  |  |
| WSYLVAN WITH                    | DATE: 10/10/2017                                                             | <u>7</u> OF <u>14</u> | CASE NO                                         |  |  |  |  |



•

# BM #1 ELEV 766.43 SR 4084 SURVEY & R/W B STA 10+14, 55' RT TOP OF DISC IN DPW MONUMENT NO 246

BM #2 ELEV 760.16 SR 4084 SURVEY & R/W B STA 16+08, 35' LT TOP OF DISC IN DPW MONUMENT NO 300



WEST OHIO STREET SURVEY & R/W B PI STA 9+05.18



WEST OHIO STREET SURVEY & R/W B POT STA 13+29.22



## SR 4084 (RIDGE AVE) SURVEY & R/W B PI STA 53+89.21



SR 4084 (RIDGE AVE) SURVEY & R/W B PI STA 54+63.93



RIDGE PLACE SURVEY & R/W POT STA 36+56.44





PI STA 30+65.84

SURVEY BOOK NO 2415-1

|                                             | PO                                                                 | C STA 8+85.           | 00           |  |  |  |
|---------------------------------------------|--------------------------------------------------------------------|-----------------------|--------------|--|--|--|
| 69°00′00″<br>AP<br>CAP                      |                                                                    |                       |              |  |  |  |
| V