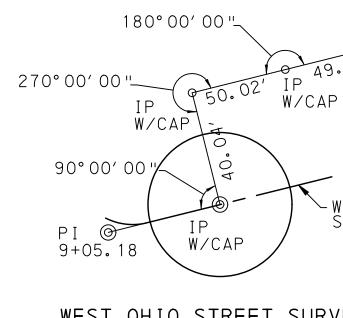

AN<br>TYPICAL SECTIONS<br>WEST OHIO STREET BRIDGE REPLACEMENT |                       |                                                 |  |  |  |  |
| JOEL MARK BORRELL I<br>ENGINEER | SCALE: AS NOTED                                                              | SHEET NO              | ACCESSION NO                                    |  |  |  |  |
| WSYLVAN WITH                    | DATE: 10/10/2017                                                             | <u>7</u> OF <u>14</u> | CASE NO                                         |  |  |  |  |



•

# BM #1 ELEV 766.43 SR 4084 SURVEY & R/W B STA 10+14, 55' RT TOP OF DISC IN DPW MONUMENT NO 246

BM #2 ELEV 760.16 SR 4084 SURVEY & R/W B STA 16+08, 35' LT TOP OF DISC IN DPW MONUMENT NO 300



WEST OHIO STREET SURVEY & R/W B PI STA 9+05.18



WEST OHIO STREET SURVEY & R/W B POT STA 13+29.22



## SR 4084 (RIDGE AVE) SURVEY & R/W B PI STA 53+89.21



SR 4084 (RIDGE AVE) SURVEY & R/W B PI STA 54+63.93



RIDGE PLACE SURVEY & R/W POT STA 36+56.44





PI STA 30+65.84

SURVEY BOOK NO 2415-1

|                                             | PO                                                                 | C STA 8+85.           | 00           |  |  |  |
|---------------------------------------------|--------------------------------------------------------------------|-----------------------|--------------|--|--|--|
| 69°00′00″<br>AP<br>CAP                      |                                                                    |                       |              |  |  |  |
| VB <u></u>                                  | CITY