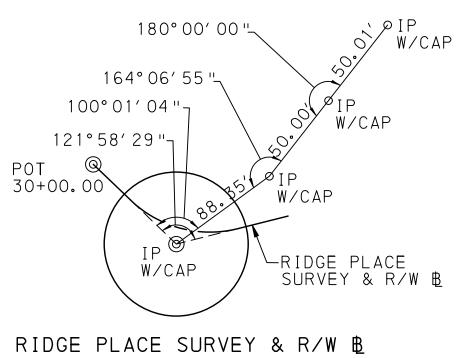

SKETCH SHOWING ESTATE TO BE ACQUIRED FOR A LIMITED AERIAL EASEMENT FROM SR 4084 SURVEY & R/W BASELINE STA 9+73.73 TO STA 10+76.34.

USE OF AIRSPACE BENEATH THE ESTABLISHED GRADELINE OF THE HIGHWAY SHALL PROVIDE SUFFICIENT VERTICAL AND HORIZONTAL CLEARANCES FOR THE CONSTRUCTION, OPERATION, MAINTENANCE, VENTILATION, AND SAFETY OF THE HIGHWAY FACILITY. THE ESTATE ACQUIRED ABOVE THE AERIAL EASEMENT LINE MAY BE ENTERED ON BY MOVING VEHICLES SUCH AS TRUCKS OR RAILROAD ROLLING STOCK.