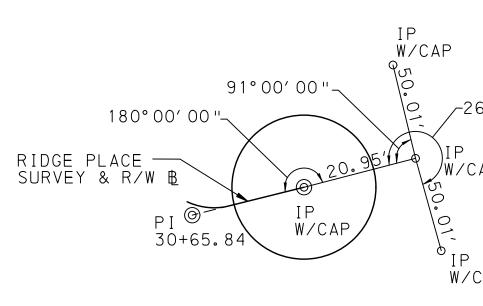

SKETCH SHOWING ESTATE TO BE ACQUIRED FOR A LIMITED AERIAL EASEMENT FROM SR 4084 SURVEY & R/W BASELINE STA 9+73.73 TO STA 10+76.34.

USE OF AIRSPACE BENEATH THE ESTABLISHED GRADELINE OF THE HIGHWAY SHALL PROVIDE SUFFICIENT VERTICAL AND HORIZONTAL CLEARANCES FOR THE CONSTRUCTION, OPERATION, MAINTENANCE, VENTILATION, AND SAFETY OF THE HIGHWAY FACILITY. THE ESTATE ACQUIRED ABOVE THE AERIAL EASEMENT LINE MAY BE ENTERED ON BY MOVING VEHICLES SUCH AS TRUCKS OR RAILROAD ROLLING STOCK.