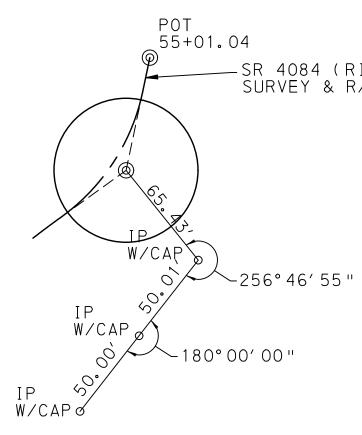

|  |  |  |  |
| JOEL MARK BORRELL I<br>ENGINEER | SCALE: AS NOTED                                                              | SHEET NO              | ACCESSION NO                                    |  |  |  |  |
| WSYLVAN WITH                    | DATE: 10/10/2017                                                             | <u>7</u> OF <u>14</u> | CASE NO                                         |  |  |  |  |



•

# BM #1 ELEV 766.43 SR 4084 SURVEY & R/W B STA 10+14, 55' RT TOP OF DISC IN DPW MONUMENT NO 246

BM #2 ELEV 760.16 SR 4084 SURVEY & R/W B STA 16+08, 35' LT TOP OF DISC IN DPW MONUMENT NO 300



WEST OHIO STREET SURVEY & R/W B PI STA 9+05.18



WEST OHIO STREET SURVEY & R/W B POT STA 13+29.22



## SR 4084 (RIDGE AVE) SURVEY & R/W B PI STA 53+89.21



SR 4084 (RIDGE AVE) SURVEY & R/W B PI STA 54+63.93



RIDGE PLACE SURVEY & R/W POT STA 36+56.44





PI STA 30+65.84

SURVEY BOOK NO 2415-1

|                                             | PO                                                                 | C STA 8+85.           | 00           |  |  |  |
|---------------------------------------------|--------------------------------------------------------------------|-----------------------|--------------|--|--|--|
| 69°00′00″<br>AP<br>CAP                      |                                                                    |                       |              |  |  |  |
| VB <u></u>                                  | CITY OF PITTSBURGH<br>DEPARTMENT OF MOBILITY<br>AND INFRASTRUCTURE |                       |              |  |  |