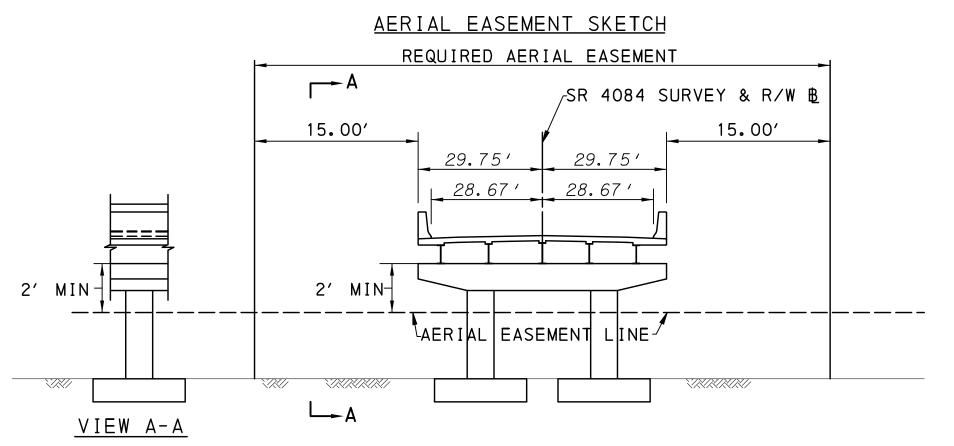

### AERIAL EASEMENT NOTES

WHERE AN AERIAL EASEMENT IS ACQUIRED, IT SHALL INCLUDE AN EASEMENT IN THE AIR FOR THE ACCOMMODATION OF THE ELEVATED HIGHWAY STRUCTURE UNLIMITED IN VERTICAL DIMENSION ABOVE THE STRUCTURE, A SURFACE EASEMENT UNLIMITED IN VERTICAL DIMENSION FOR THE ACCOMMODATION OF PIERS AND OTHER APPURTENANCES AND A TEMPORARY EASEMENT FOR CONSTRUCTION PURPOSES INCLUDING THE STORAGE OF MATERIALS DURING CONSTRUCTION FOR THE ENTIRE AREA. THE FOLLOWING LIMITATIONS SHALL BE IMPOSED ON THE PROPERTY BENEATH THE AREA AFFECTED BY THE AERIAL EASEMENT.

SKETCH SHOWING ESTATE TO BE ACQUIRED FOR A LIMITED AERIAL EASEMENT FROM SR 4084 SURVEY & R/W BASELINE STA 9+73.73 TO STA 10+76.34.

USE OF AIRSPACE BENEATH THE ESTABLISHED GRADELINE OF THE HIGHWAY SHALL PROVIDE SUFFICIENT VERTICAL AND HORIZONTAL CLEARANCES FOR THE CONSTRUCTION, OPERATION, MAINTENANCE, VENTILATION, AND SAFETY OF THE HIGHWAY FACILITY. THE ESTATE ACQUIRED ABOVE THE AERIAL EASEMENT LINE MAY BE ENTERED ON BY MOVING VEHICLES SUCH AS TRUCKS OR RAILROAD ROLLING STOCK.