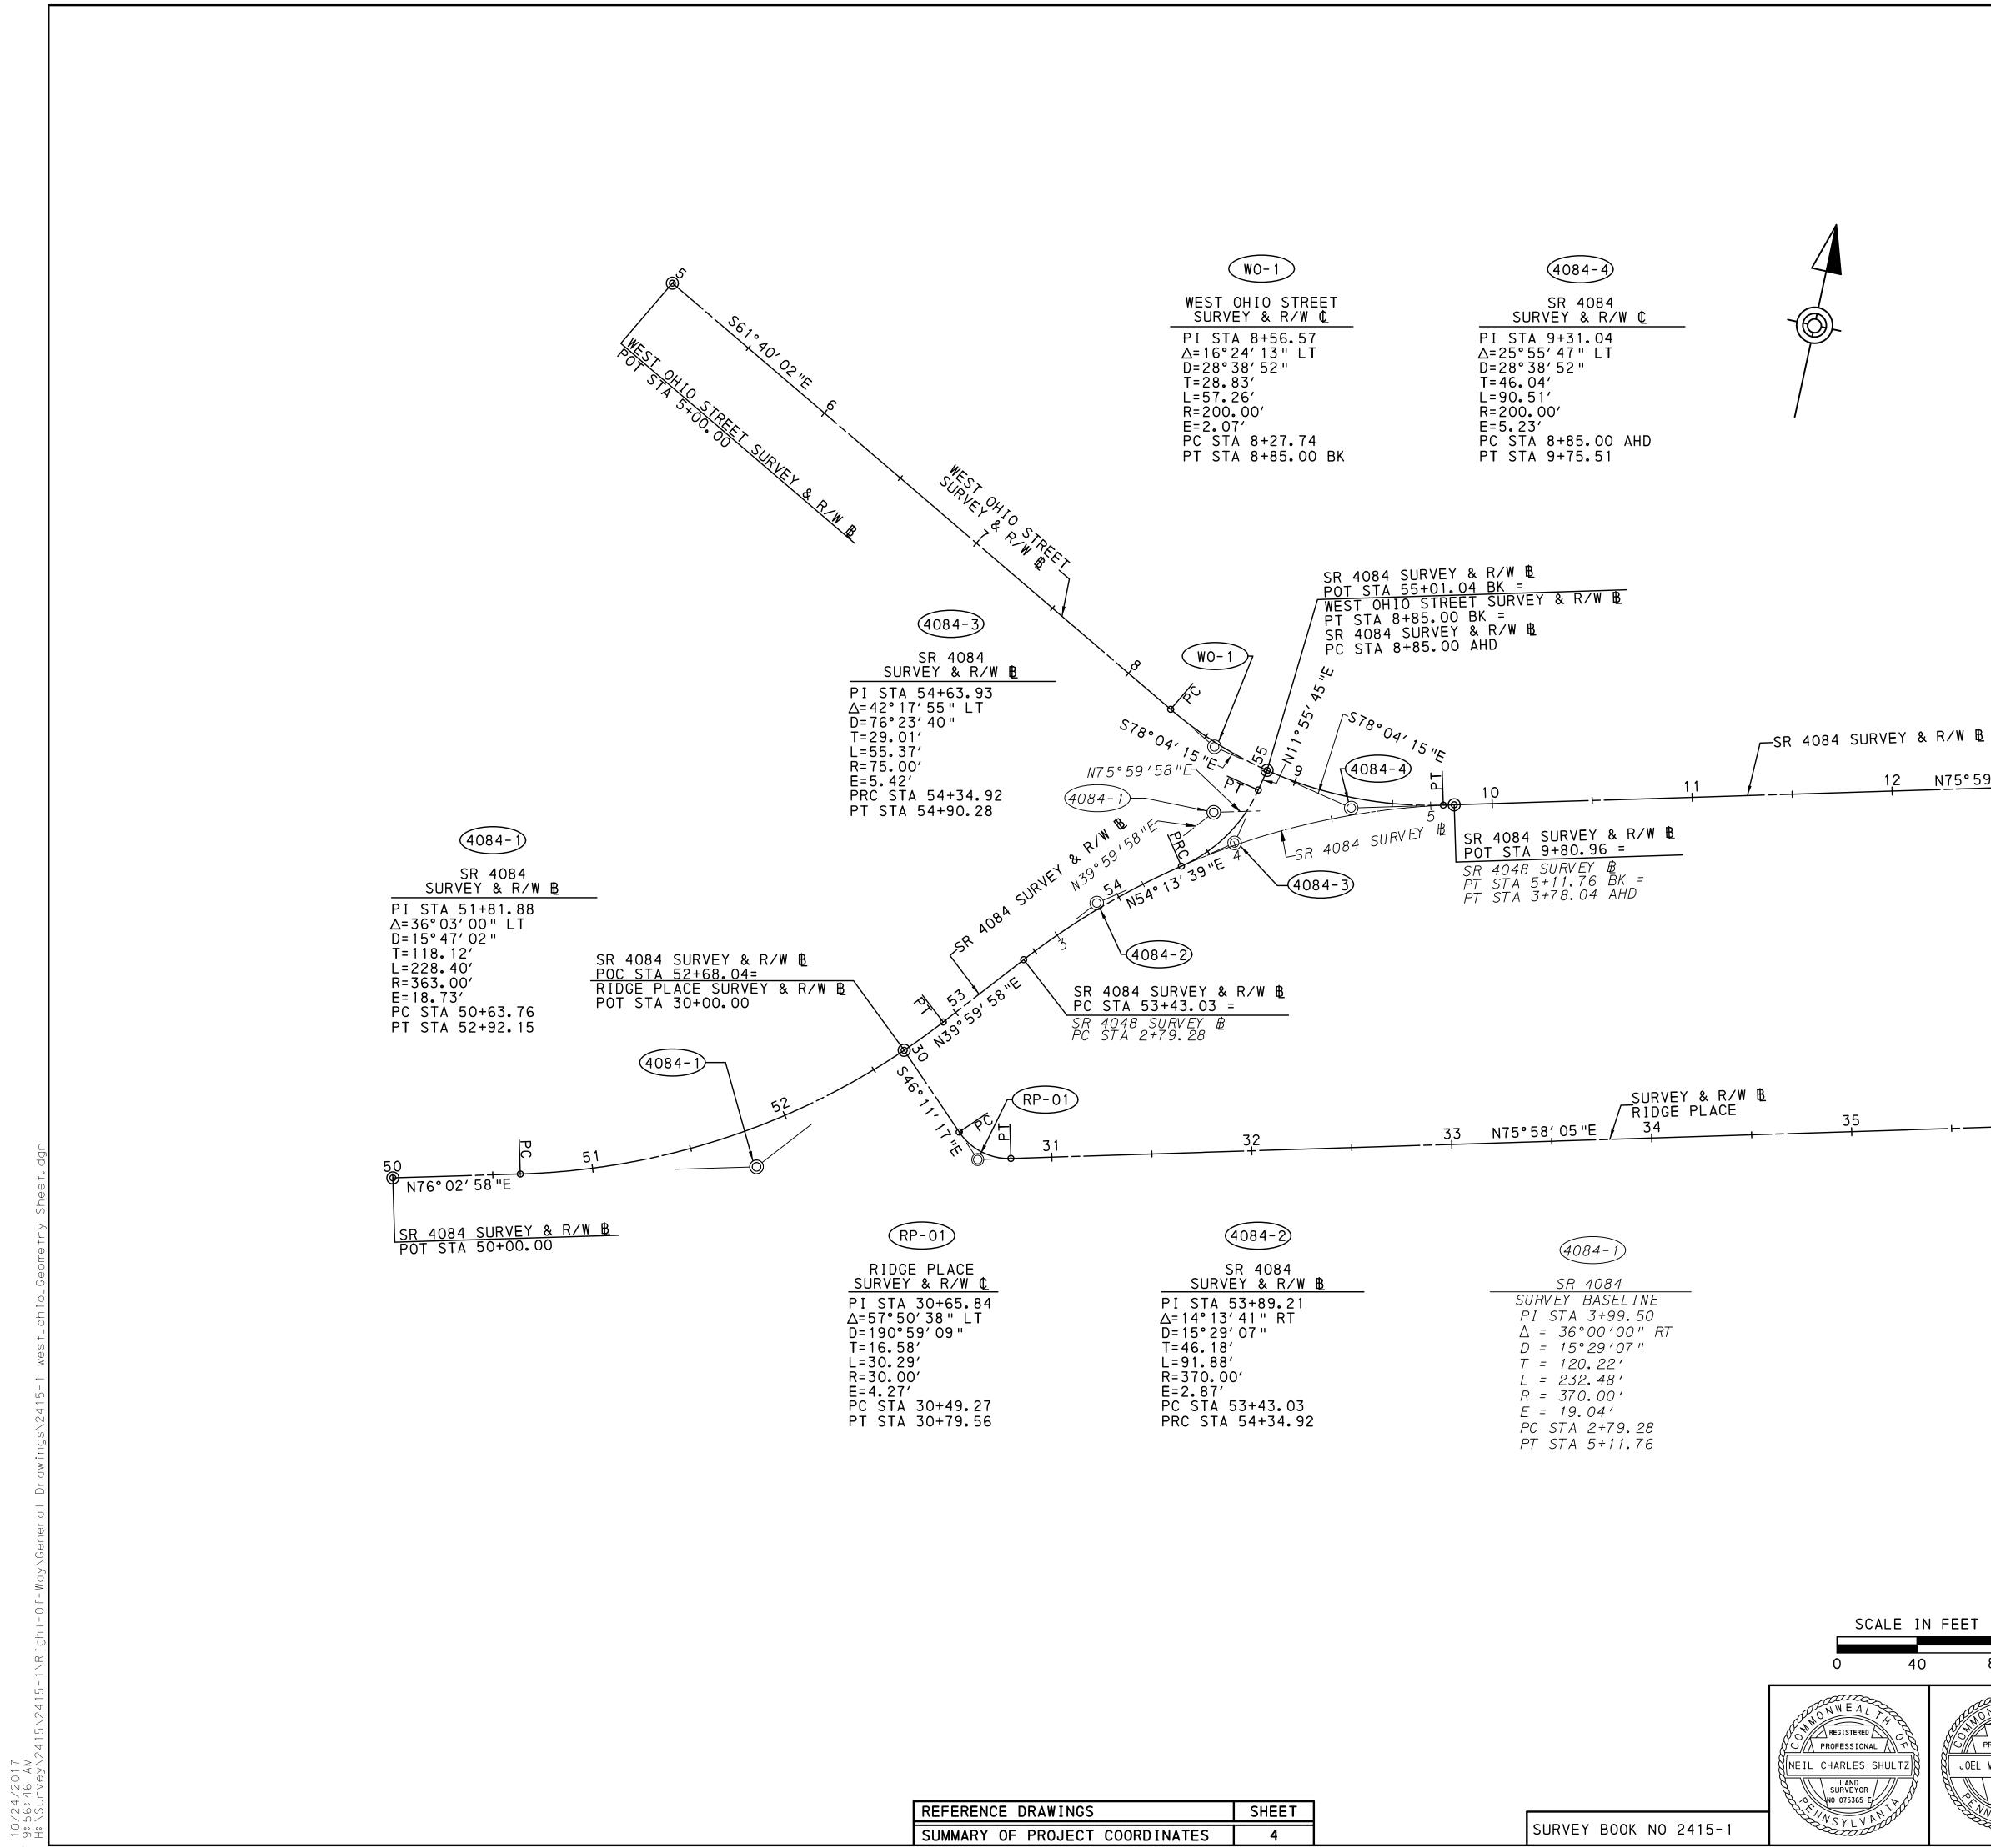

SKETCH SHOWING ESTATE TO BE ACQUIRED FOR A LIMITED AERIAL EASEMENT FROM SR 4084 SURVEY & R/W BASELINE STA 9+73.73 TO STA 10+76.34.

USE OF AIRSPACE BENEATH THE ESTABLISHED GRADELINE OF THE HIGHWAY SHALL PROVIDE SUFFICIENT VERTICAL AND HORIZONTAL CLEARANCES FOR THE CONSTRUCTION, OPERATION, MAINTENANCE, VENTILATION, AND SAFETY OF THE HIGHWAY FACILITY. THE ESTATE ACQUIRED ABOVE THE AERIAL EASEMENT LINE MAY BE ENTERED ON BY MOVING VEHICLES SUCH AS TRUCKS OR RAILROAD ROLLING STOCK.