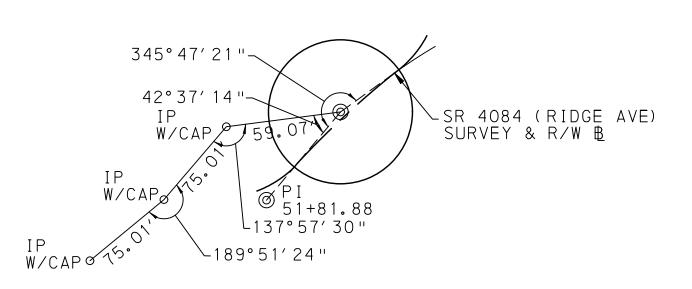

PLACEMENT |                       |                                                 |  |  |  |  |
| JOEL MARK BORRELL I<br>ENGINEER | SCALE: AS NOTED                                                              | SHEET NO              | ACCESSION NO                                    |  |  |  |  |
| WSYLVAN WITH                    | DATE: 10/10/2017                                                             | <u>7</u> OF <u>14</u> | CASE NO                                         |  |  |  |  |



•

# BM #1 ELEV 766.43 SR 4084 SURVEY & R/W B STA 10+14, 55' RT TOP OF DISC IN DPW MONUMENT NO 246

BM #2 ELEV 760.16 SR 4084 SURVEY & R/W B STA 16+08, 35' LT TOP OF DISC IN DPW MONUMENT NO 300



WEST OHIO STREET SURVEY & R/W B PI STA 9+05.18



WEST OHIO STREET SURVEY & R/W B POT STA 13+29.22



## SR 4084 (RIDGE AVE) SURVEY & R/W B PI STA 53+89.21



SR 4084 (RIDGE AVE) SURVEY & R/W B PI STA 54+63.93



RIDGE PLACE SURVEY & R/W POT STA 36+56.44





PI STA 30+65.84

SURVEY BOOK NO 2415-1

|                                             | PO                                                                 | C STA 8+85.           | 00           |  |  |  |
|---------------------------------------------|--------------------------------------------------------------------|-----------------------|--------------|--|--|--|
| 69°00′00″<br>AP<br>CAP                      |                                                                    |                       |              |  |  |  |
| VB <u></u>                                  | CITY OF PITTSBURGH<br>DEPARTMENT OF MOBILITY<br>AND INFRA