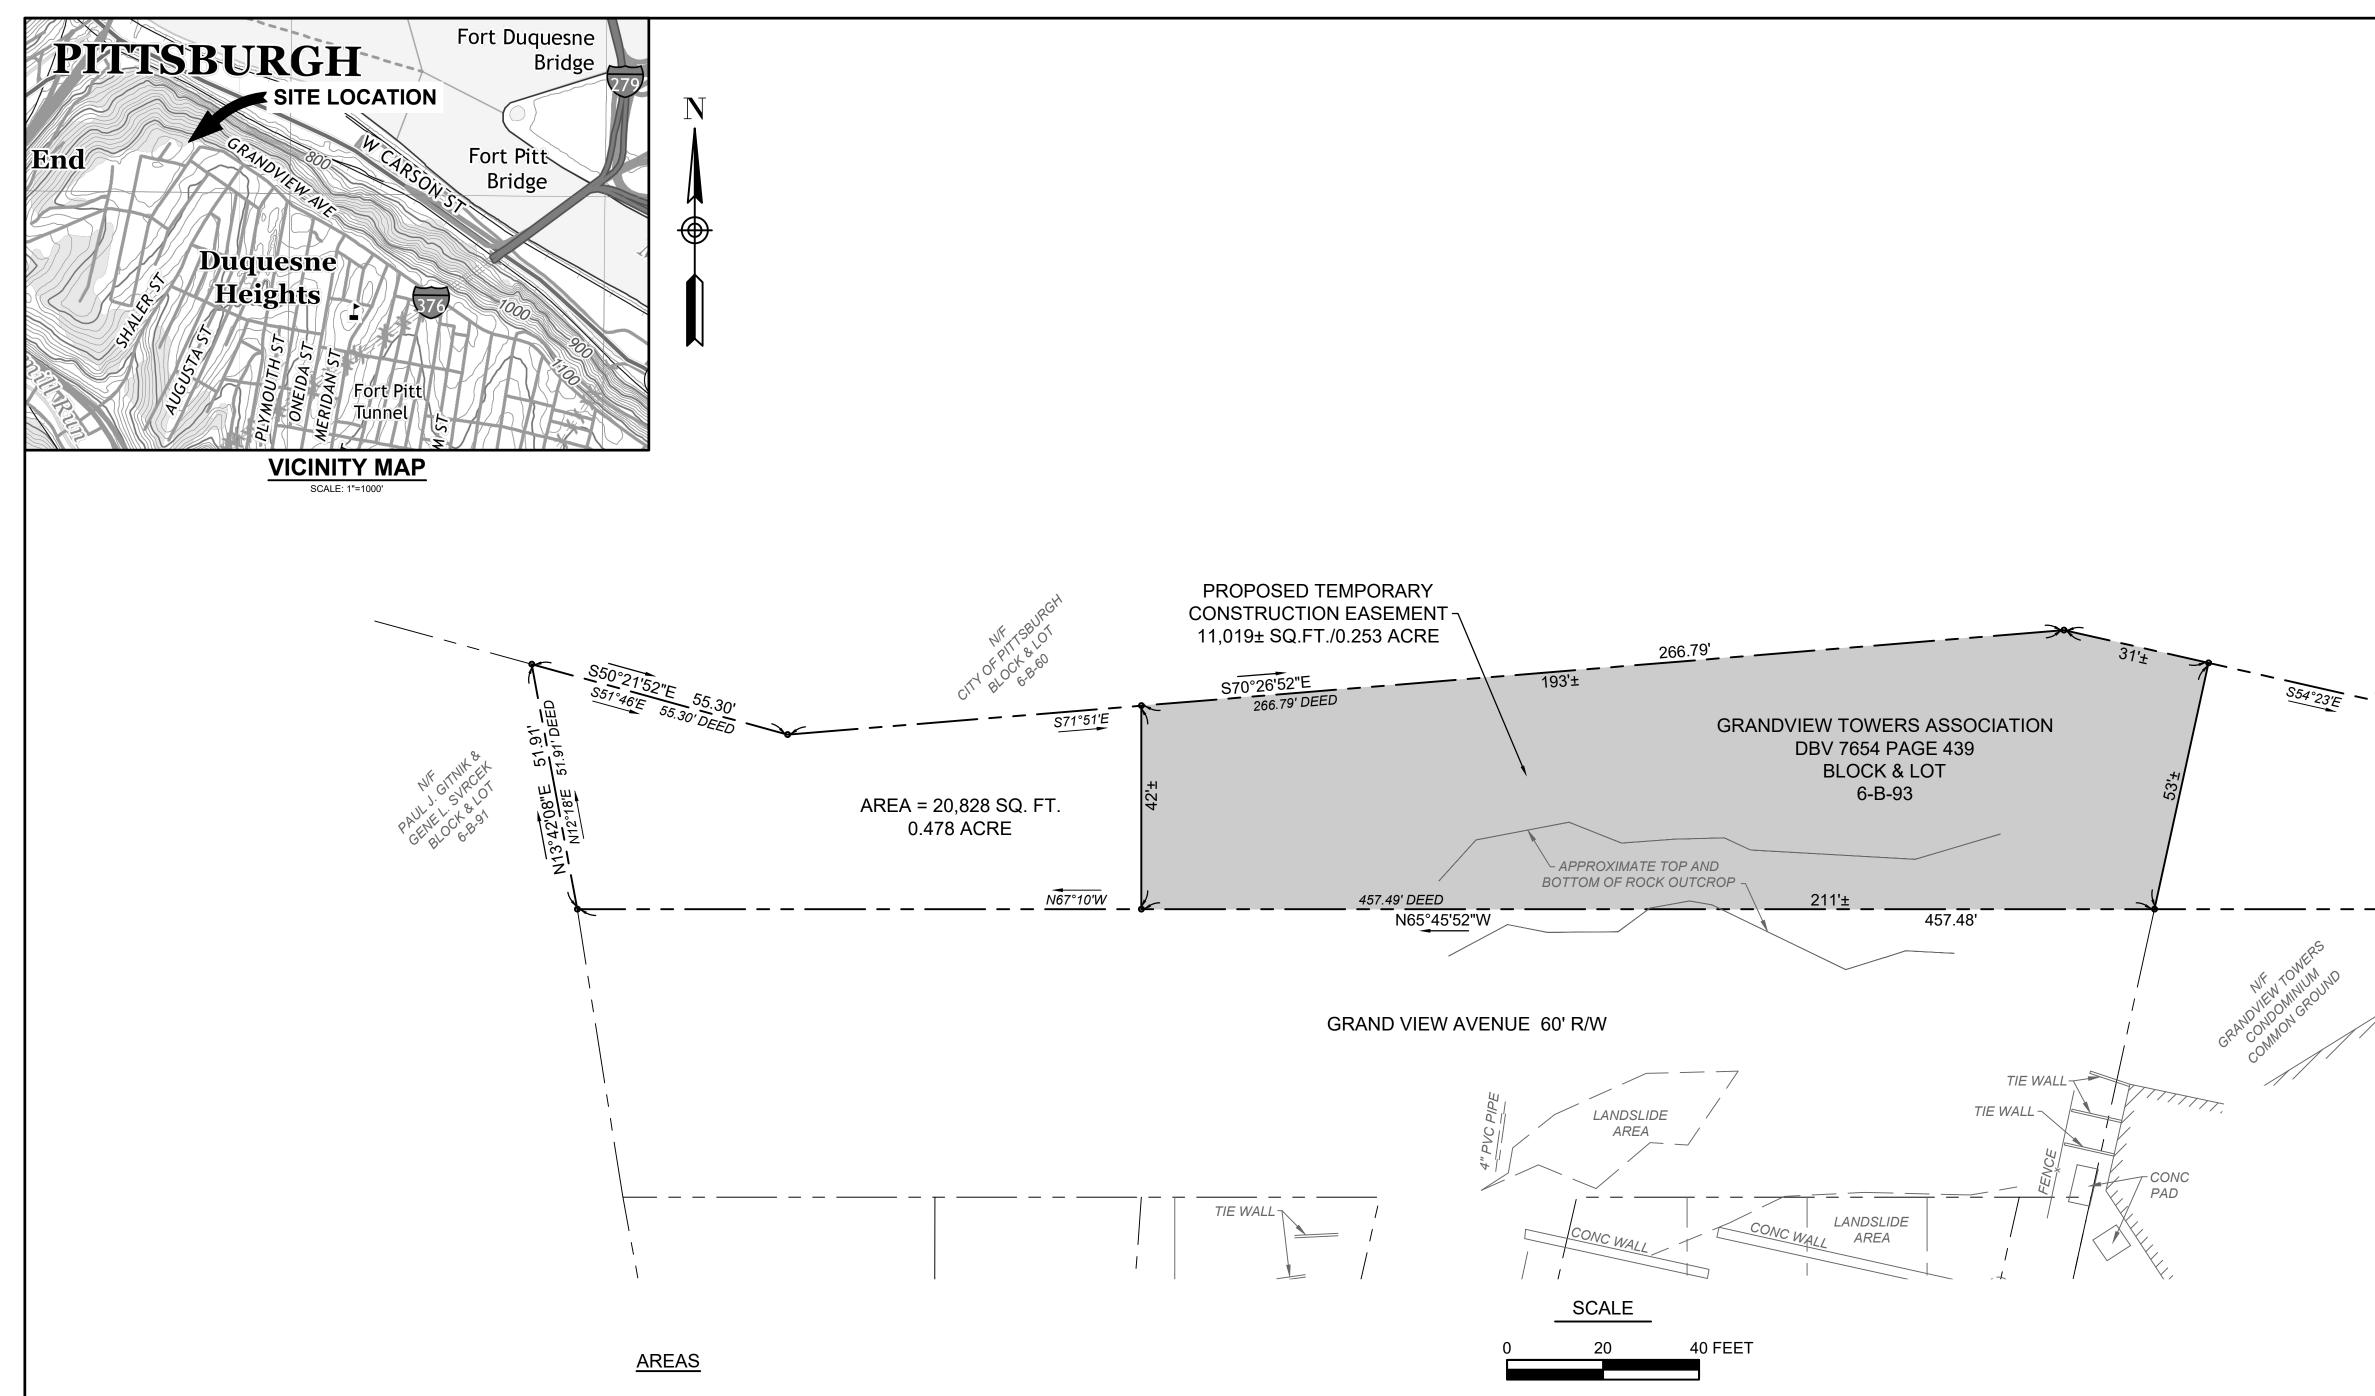

BLOCK & LOT 6-B-93 GROSS AREA = 20,828SQ.FT./0.478 ACRES

## **GENERAL NOTES**

1.) Private property lines are plotted from the deed of record, recorded subdivision or lot plans, existing topographical features and limited field data. Private property lines were not surveyed by the professional land surveyor responsible for the project.

2.) Bearings and distances shown on this plan are derived from GPS observations on the Pennsylvania State Plane Coordinate System, South Zone, NAD 1983.

3.) Topographic features are indicated in accordance with a survey performed by others and are based on the North American Vertical Datum of 1988, NAVD 88.

4.) Property is subject to all prior conveyances, easement, reservations and conditions recited in all prior conveyances.

5.) Underground facilities, structures and utilities have been plotted by others from a combination of field evidence, available plans and field markings. Therefore, their locations and sizes must be considered approximate only. There may be other underground facilities whose existence is presently unknown.