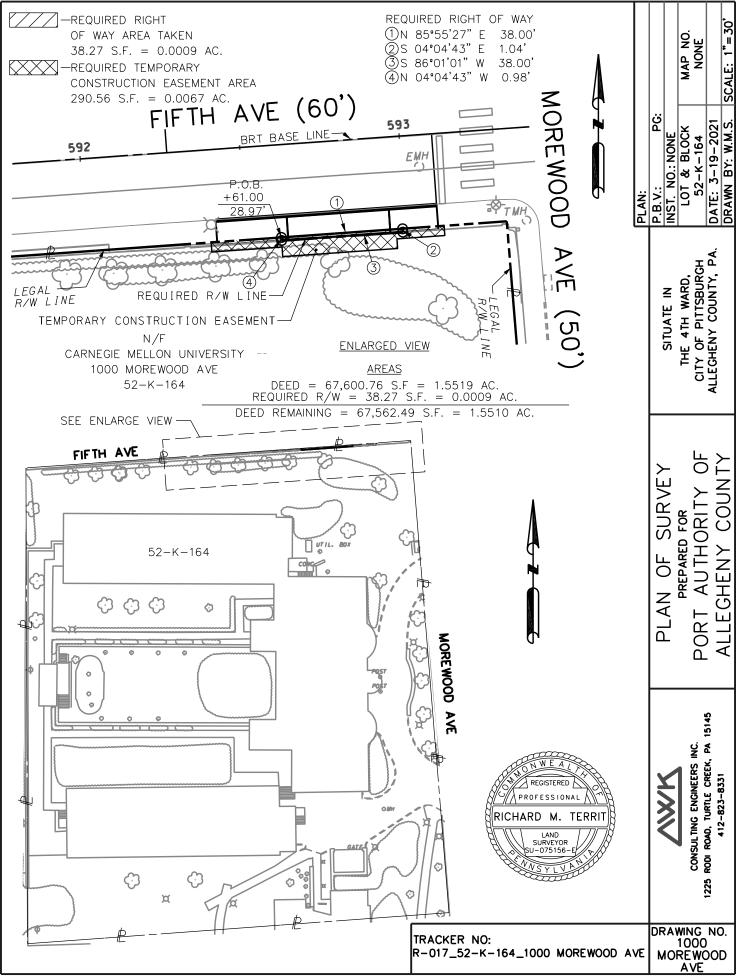

Location Map – Exhibit G – Parcels (subject to final review and confirmation)

T:EC18420101 AECOM BRT PITTSBURGH PROJECT\DGN\ 1000 MOREWOOD AVE.DGN