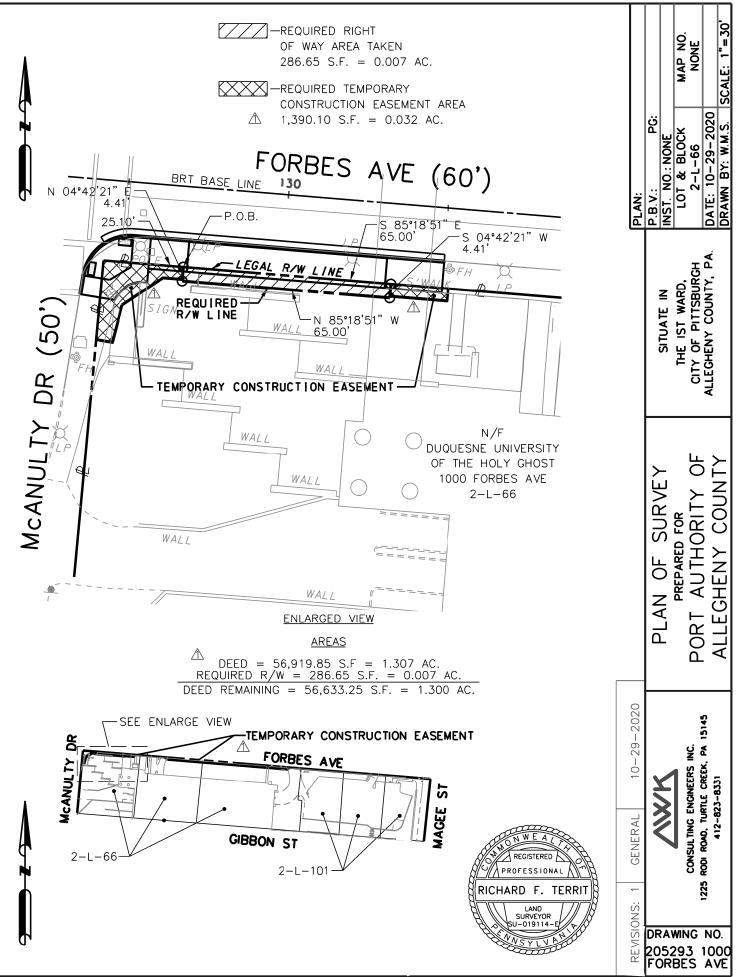

Location Map – Exhibit G – Parcels (subject to final review and confirmation)

T:EC18420101 AECOM BRT PITTSBURGH PROJECT\DGN\ 1000 MOREWOOD AVE.DGN