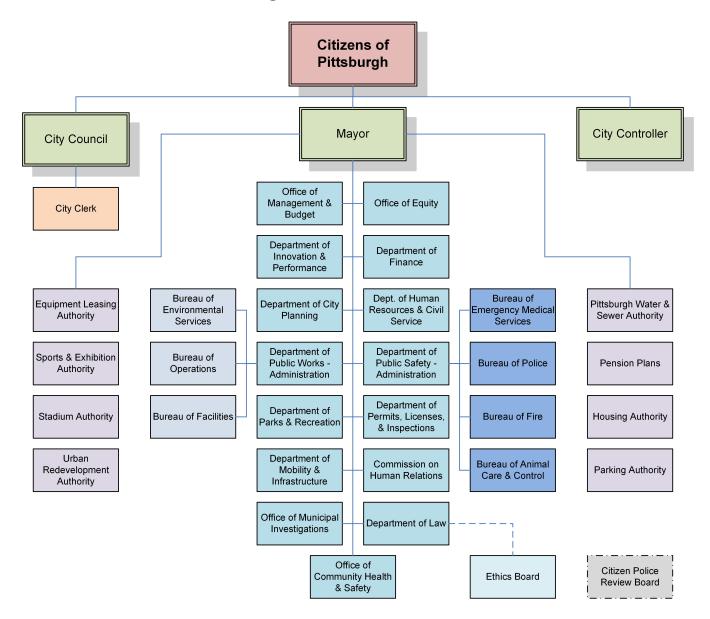

ndowment: Operational Support - Mobility & Infrastructure

| Title                     | 2021<br>FTE | Rate/<br>Grade | Hours/<br>Months | 2021<br>Budget | 2022<br>FTE | Rate/<br>Grade | Hours/<br>Months | 2022<br>Budget |
|---------------------------|-------------|----------------|------------------|----------------|-------------|----------------|------------------|----------------|
| Policy Analyst            |             | -              | \$               |                | 1           | 20G            | 12 _\$           | 60,563         |
| Total Full-Time Positions | _           |                | \$               | _              | 1           |                | \$               | 60,563         |

# City of Pittsburgh Organization Chart



# City of Pittsburgh Organization Chart



# **2022 Salary Tables**



# City of Pittsburgh Operating Budget Fiscal Year 2022

Salary Tables

#### Grade and Step Plan 2022 Non-Union Employees

|      |         |         |         | Grade   |         |         |         |
|------|---------|---------|---------|---------|---------|---------|---------|
| Step | G       | F       | E       | D       | С       | В       | Α       |
| 3    | 34,366  | 33,638  | 32,960  | 32,325  | 31,717  | 30,835  | 30,019  |
| 4    | 35,144  | 34,366  | 33,638  | 32,960  | 32,325  | 31,717  | 30,835  |
| 5    | 36,016  | 35,144  | 34,366  | 33,638  | 32,960  | 32,325  | 31,717  |
| 6    | 36,965  | 36,016  | 35,144  | 34,366  | 33,638  | 32,960  | 32,325  |
| 7    | 37,961  | 36,965  | 36,016  | 35,144  | 34,366  | 33,638  | 32,960  |
| 8    | 39,126