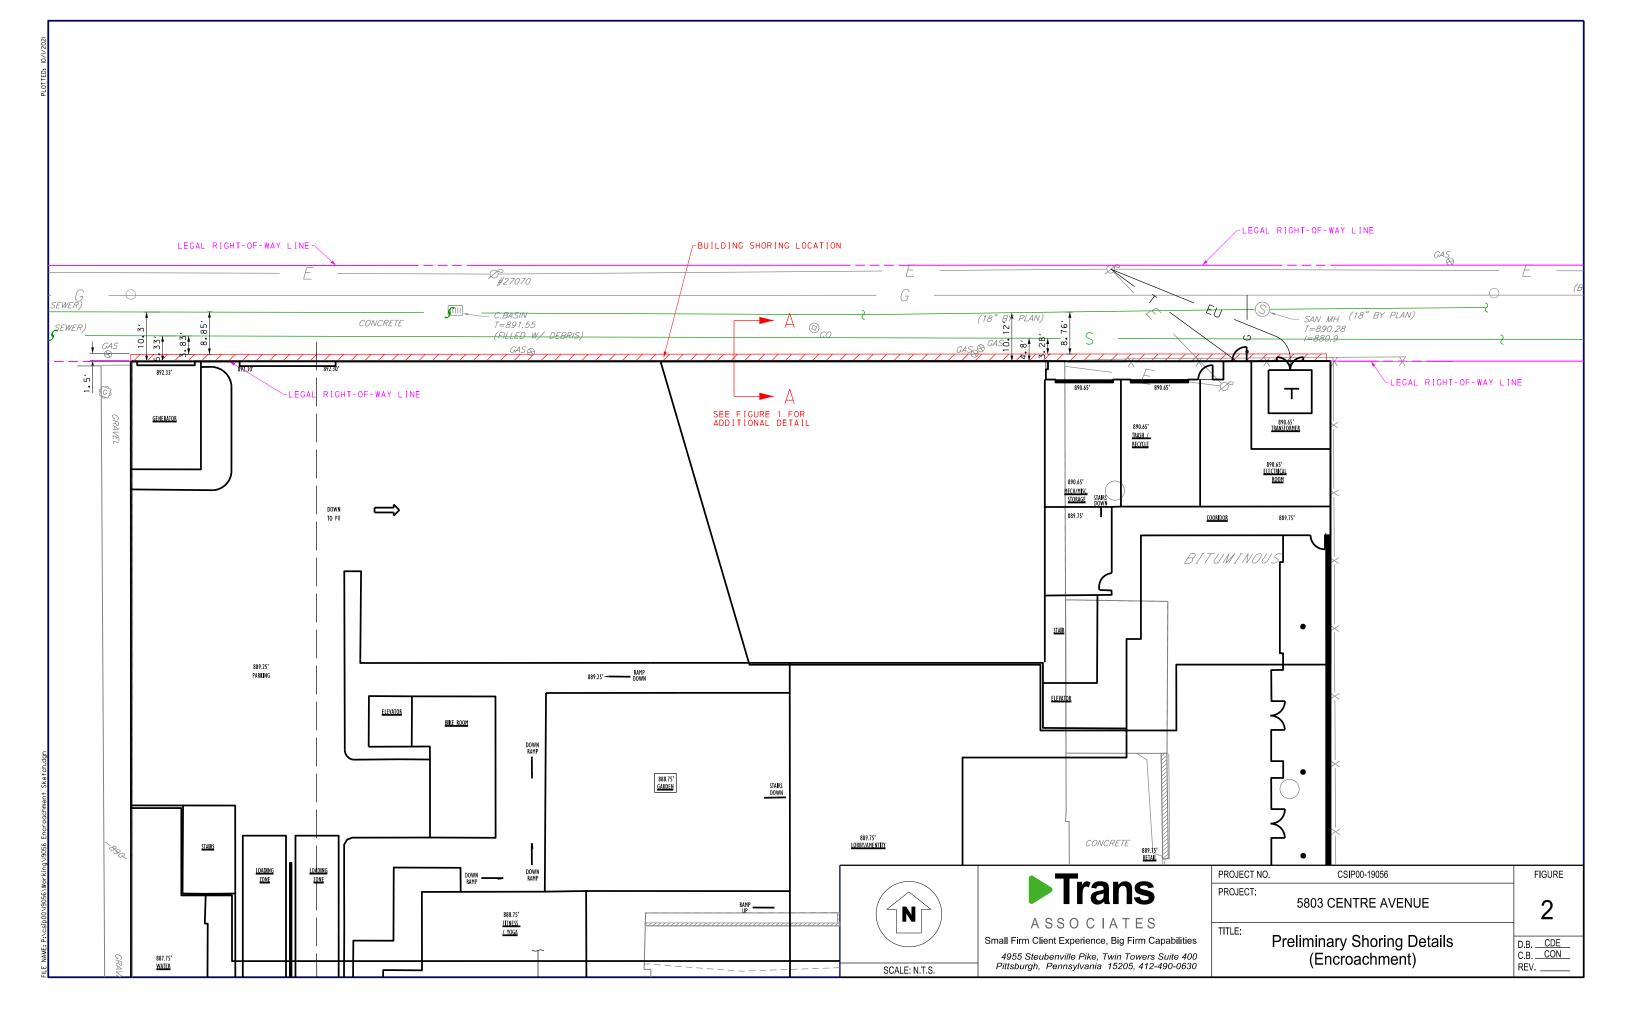

5803 CENTRE LLC, is proposing to install building shoring in the street along Commerce Way, in the back of the building. The shoring will extend 18" into the street Right-of-Way and be left at the conclusion of construction. The shoring will be buried approximately 4' below finished grade and extend roughly 18' into the ground.

Subject: Request for Encroachment Permit 5803 Centre Avenue, Shoring Structure City of Pittsburgh, Allegheny County

Dear Ms. Ricks:

On behalf of Charles Street Development Company, Trans Associates (TA) is submitting for your review and approval the attached request for street encroachment. The encroachment request is for installation of building shoring in the street along Commerce Way, in the back of the building. The shoring will extend 18" into the street Right-of-Way and be left at the conclusion of construction. The shoring will be buried approximately 4' below finished grade and extend roughly 18' into the ground.

## Application for an Encroachment on City Dedicated Right-Of-Way

| DateNovember 18, 2020                                                                                      |
|------------------------------------------------------------------------------------------------------------|
| Applicant NameFrank Dellaglio                                                                              |
| Property Owner's Name (if different from Applicant) <u>Charles Street Development Company</u>              |
| Address1430 Larimer Street, Suite 302, Denver, CO 80202                                                    |
| Phone Number: <u>412-260-2084</u> Alternate Phone Number:                                                  |
| Location of Proposed Encroachment: <u>5803 Centre Avenue (Commerce Street Frontage)</u>                    |
| Ward: <u>8th</u> Council District: <u>7</u> Lot and Block <u>84-E-262</u>                                  |
| What is the properties zoning district code? <u>UNC</u> (zoning office 255-2241)                           |
| Planning/Zoning Case OneStop Number (if applicable) _ZDR                                                   |
| Is the existing right-of-way, a street or a sidewalk? <u>Street</u>                                        |
| Width of Existing Right-of-Way (sidewalk or street): <u>20</u> (Before encroachment)                       |
| Length of Existing Right-of-Way (sidewalk or street): <u>250</u> (Before encroachment)                     |
| Width of Proposed Encroachment:1.5'                                                                        |
| Length of Proposed Encroachment: <u>250'</u>                                                               |
| Number of feet the proposed object will encroach into the ROW: <u>1.5'</u>                                 |
| Description of encroachment: <u>Building shoring</u>                                                       |
| Reason for application:Proposed building is to be constructed to edge of Right-of-Way                      |
| matching the existing construction. To build the structure below grade shoring is to be installed and will |
| encroach 18" into the existing right-of-way. The shoring will be left in place after construction and      |
| buried approximately 4' under finished grade.                                                              |