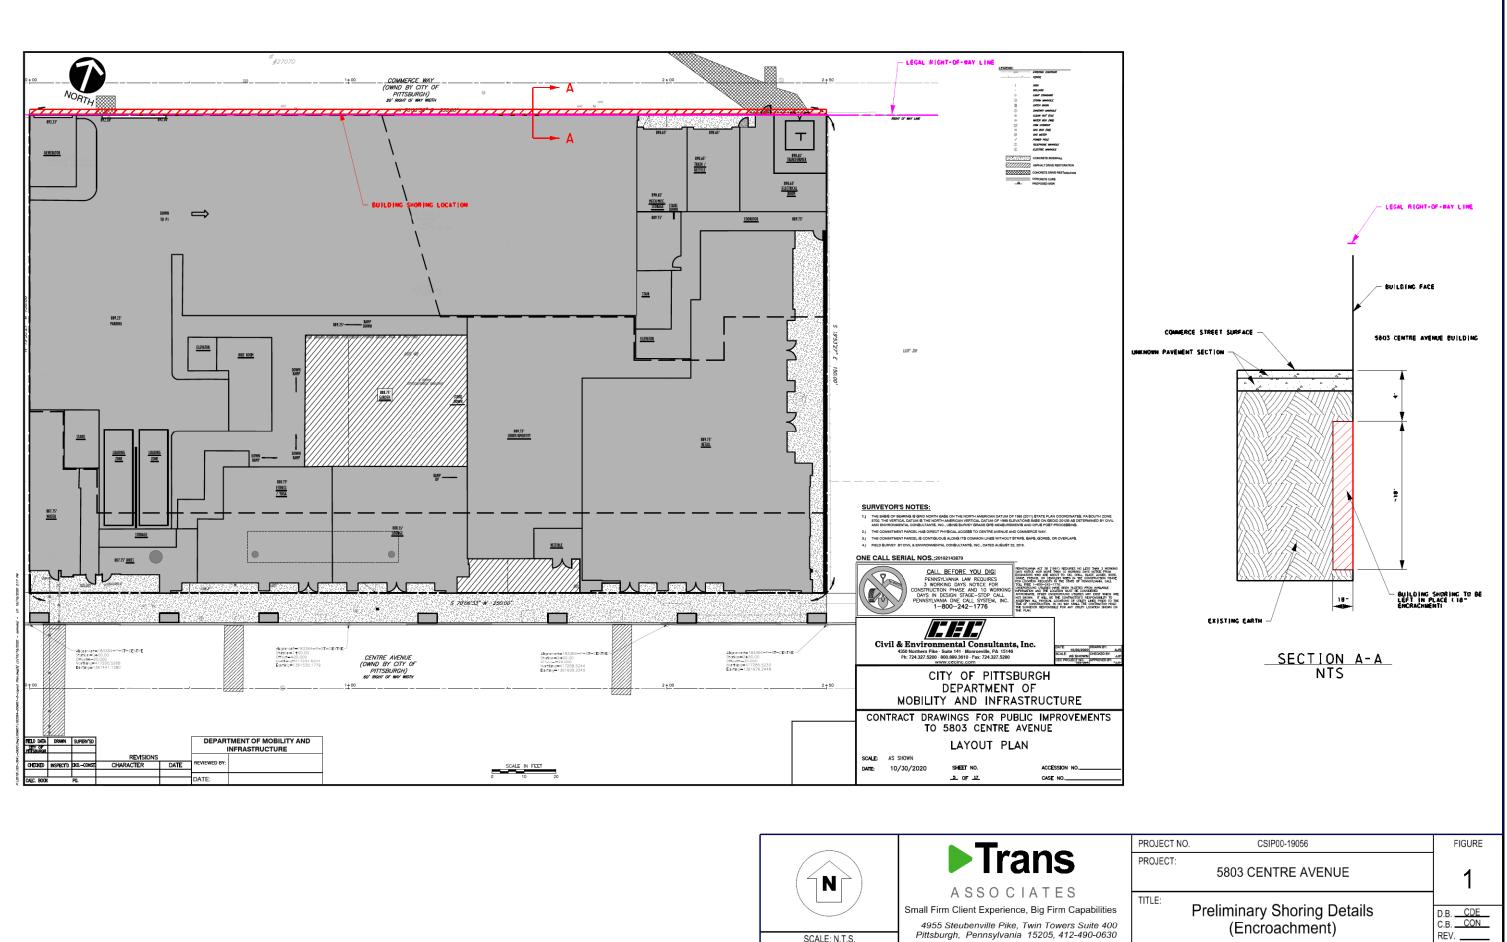

5803 CENTRE LLC, is proposing to install building shoring in the street along Commerce Way, in the back of the building. The shoring will extend 18" into the street Right-of-Way and be left at the conclusion of construction. The shoring will be buried approximately 4' below finished grade and extend roughly 18' into the ground.

Subject: Request for Encroachment Permit 5803 Centre Avenue, Shoring Structure City of Pittsburgh, Allegheny County

Dear Ms. Ricks:

On behalf of Charles Street Development Company, Trans Associates (TA) is submitting for your review and approval the attached request for street encroachment. The encroachment request is for installation of building shoring in the street along Commerce Way, in the back of the building. The shoring will extend 18" into the street Right-of-Way and be left at the conclusion of construction. The shoring will be buried approximately 4' below finished grade and extend roughly 18' into the ground.

## Application for an Encroachment on City Dedicated Right-Of-Way

| DateNovember 18, 2020                                                                                      |
|------------------------------------------------------------------------------------------------------------|
| Applicant NameFrank Dellaglio                                                                              |
| Property Owner's Name (if different from Applicant) <u>Charles Street Development Company</u>              |
| Address1430 Larimer Street, Suite 302, Denver, CO 80202                                                    |
| Phone Number: <u>412-260-2084</u> Alternate Phone Number:                                                  |
| Location of Proposed Encroachment: <u>5803 Centre Avenue (Commerce Street Frontage)</u>                    |
| Ward: <u>8th</u> Council District: <u>7</u> Lot and Block <u>84-E-262</u>                                  |
| What is the properties zoning district code? <u>UNC</u> (zoning office 255-2241)                           |
| Planning/Zoning Case OneStop Number (if applicable) _ZDR                                                   |
| Is the existing right-of-way, a street or a sidewalk? <u>Street</u>                                        |
| Width of Existing Right-of-Way (sidewalk or street): <u>20</u> (Before encroachment)                       |
| Length of Existing Right-of-Way (sidewalk or street): <u>250</u> (Before encroachment)                     |
| Width of Proposed Encroachment:1.5'                                                                        |
| Length of Proposed Encroachment: <u>250'</u>                                                               |
| Number of feet the proposed object will encroach into the ROW: <u>1.5'</u>                                 |
| Description of encroachment: <u>Building shoring</u>                                                       |
| Reason for application:Proposed building is to be constructed to edge of Right-of-Way                      |
| matching the existing construction. To build the structure below grade shoring is to be installed and will |
| encroach 18" into the existing right-of-way. The shoring will be left in place after construction and      |
| buried approximately 4' under finished grade.                                                              |