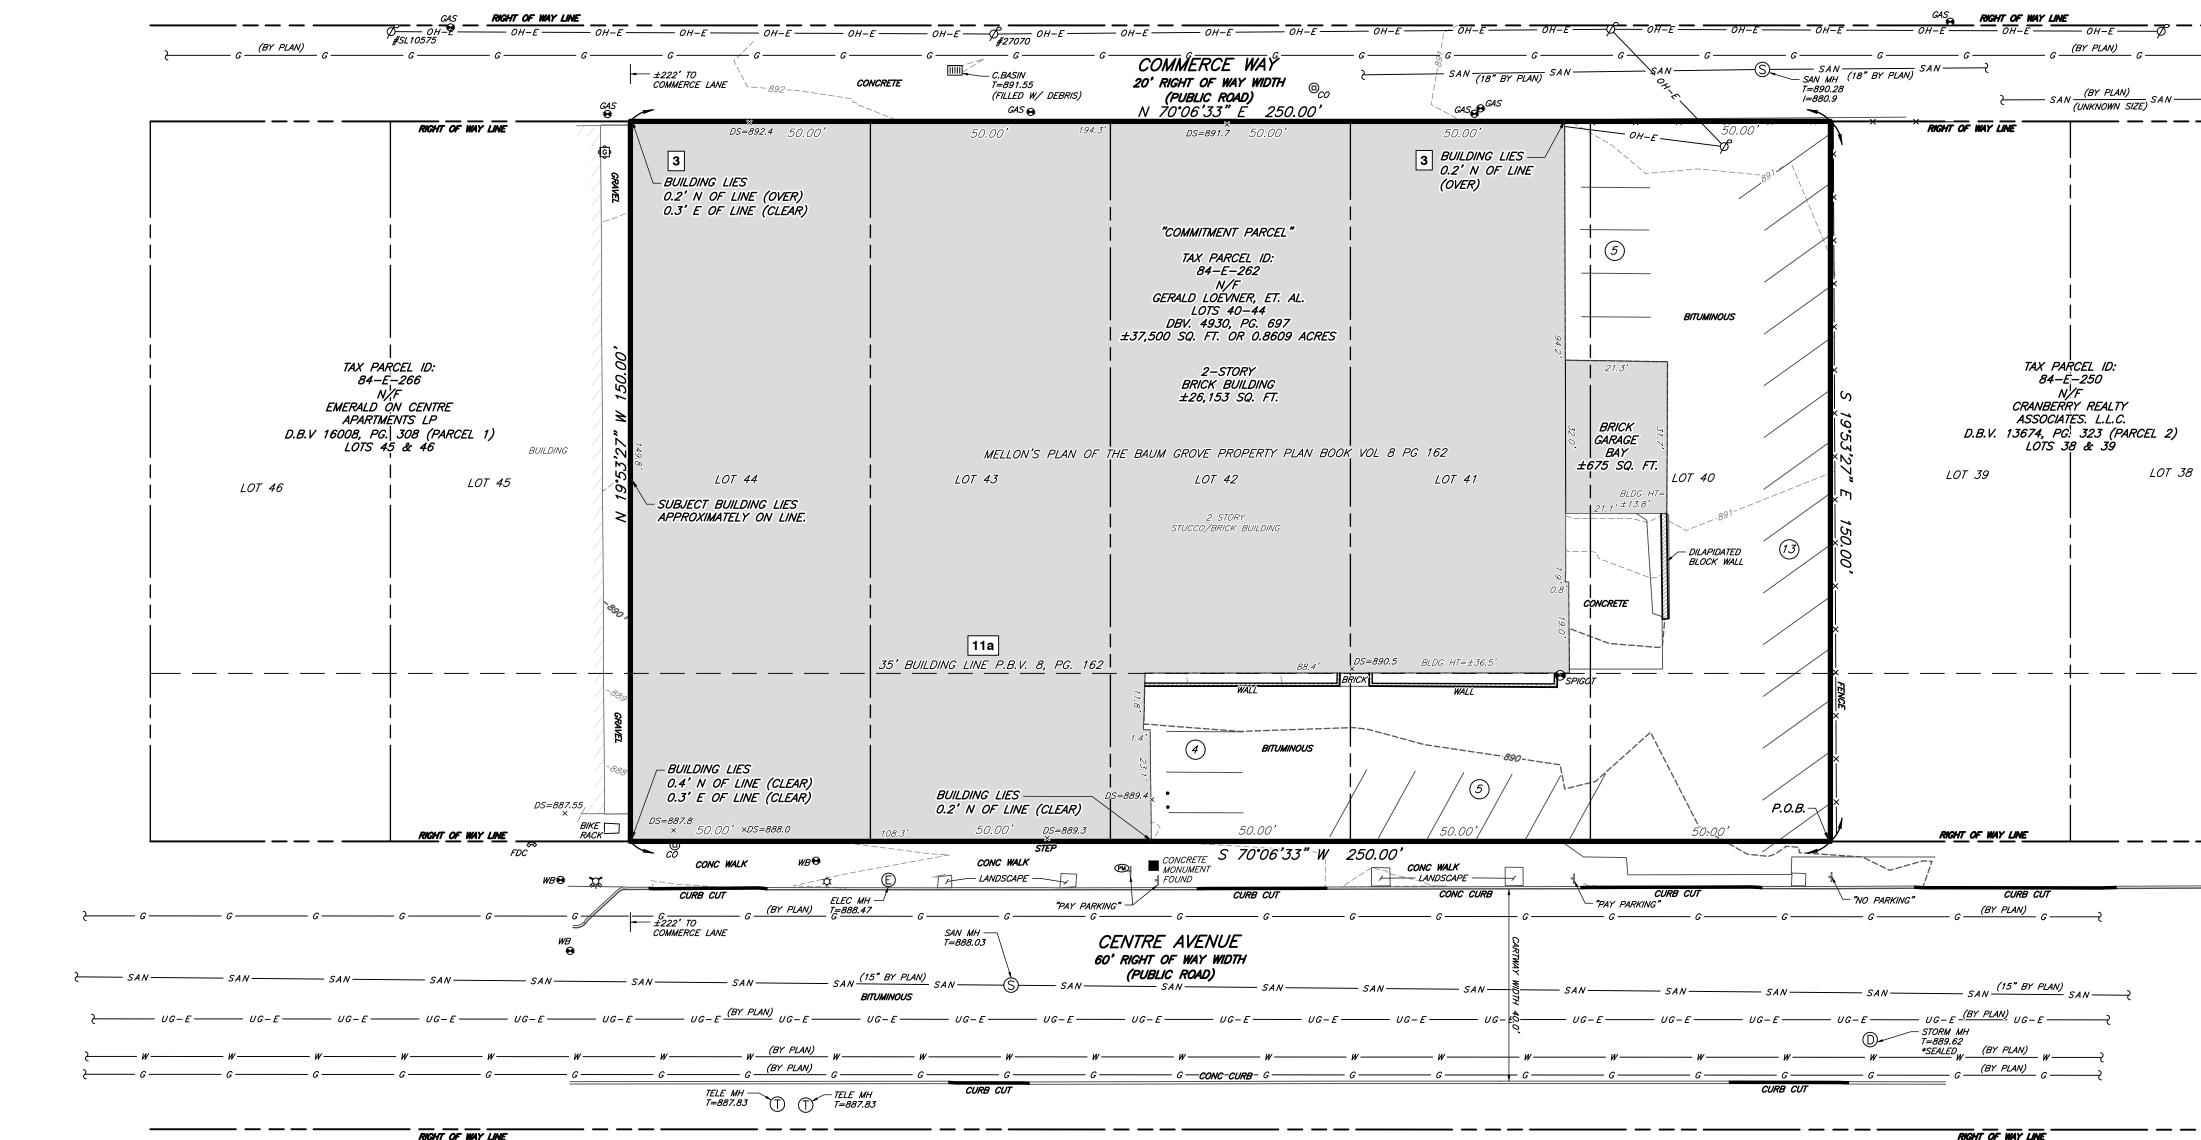

## LEGEND:

— ОН-Е —

— ОН-Е

- SAN MH T=890.28 I=880.9

---- C S

— *CS* —

(13)

| ×××        |
|------------|
| SAN        |
| <i>ST</i>  |
| <i>G</i>   |
| <i>W</i>   |
| UG-E       |
| OH-E       |
| 0          |
| ٠          |
| ¢          |
| $\bigcirc$ |
|            |
| S          |
| 0          |
| •          |
|            |
| •          |
| ලිා        |
| ø          |
| $\bigcirc$ |

Ē

EXISTING CONTOUR FENCE SANITARY SEWER LINE STORM SEWER LINE GAS LINE WATER LINE UNDERGROUND ELEC. LINE OVERHEAD ELECTRIC SIGN BOLLARD LIGHT STANDARD STORM MANHOLE CATCH BASIN SANITARY MANHOLE CLEAN OUT (CO) WATER BOX (WB) FIRE HYDRANT GAS BOX (GB) GAS METER POWER POLE TELEPHONE MANHOLE ELECTRIC MANHOLE

## SURVEYOR'S NOTES:

- 1.) THE BASIS OF BEARING IS GRID NORTH BASE ON THE NORTH AMERICAN DATUM OF 1983 (2011) STATE PLAN COORDINATES, PA SOUTH ZONE 3702. THE VERTICAL DATUM IS THE NORTH AMERICAN VERTICAL DATUM OF 1988 ELEVATIONS BASE ON GEOID 2012B AS DETERMINED BY CIVIL AND ENVIRONMENTAL CONSULTANTS, INC., USING SURVEY GRADE GPS MEASUREMENTS AND OPUS POST-PROCESSING.
- 2.) THE COMMITMENT PARCEL HAS DIRECT PHYSICAL ACCESS TO CENTRE AVENUE AND COMMERCE WAY.
- 3.) THE COMMITMENT PARCEL IS CONTIGUOUS ALONG IT'S COMMON LINES WITHOUT STRIPS, GAPS, GORES, OR OVERLAPS. 4.) FIELD SURVEY BY CIVIL & ENVIRONMENTAL CONSULTANTS, INC., DATED AUGUST 22, 2019.

## ONE CALL SERIAL NOS.:20192143879

| / • ;  |                                                                                                                                                                                             |                                                                                                                                                                                                                                                                                                                                                                                                                                                                                                                                                                                                                                   |  |  |  |  |
|--------|---------------------------------------------------------------------------------------------------------------------------------------------------------------------------------------------|-----------------------------------------------------------------------------------------------------------------------------------------------------------------------------------------------------------------------------------------------------------------------------------------------------------------------------------------------------------------------------------------------------------------------------------------------------------------------------------------------------------------------------------------------------------------------------------------------------------------------------------|--|--|--|--|
| P.O.B. | CALL BEFORE YOU DIG!<br>PENNSYLVANIA LAW REQUIRES<br>3 WORKING DAYS NOTICE FOR<br>CONSTRUCTION PHASE AND 10 WORKING<br>DAYS IN DESIGN STAGE-STOP CALL<br>PENNSYLVANIA ONE CALL SYSTEM, INC. | A ACT 38 (1991) REQUIRES NO LESS THAN 3 WORKING<br>NOR MORE THAN 10 WORKING DAYS NOTICE FROM<br>WHO ARE ABOUT TO: DIG, DRILL, BLAST, AUGER, BORE,<br>CH, OR DEMOLISH WHEN IN THE CONSTRUCTION PHASE.<br>N REQUESTS IN THE STATE OF PENNSYLVANIA, CALL<br>-800-242-1776.<br>D UTILITIES HAVE BEEN PLOTTED FROM AVAILABLE<br>AND THE LOCATION MUST BE CONSIDERED<br>, OTHER UNDERGROUND UTILITIES MAY EXIST WHICH ARE<br>IT WILL BE THE CONTRACTOR'S RESPONSIBILITY TO<br>L PHYSICAL LOCATIONS OF UTILITY LINES PRIOR TO THE<br>ISTRUCTION. IN NO WAY SHALL THE CONTRACTOR HOLD<br>OR RESPONSIBLE FOR ANY UTILITY LOCATION SHOWN ON |  |  |  |  |
| G      | Civil & Environmental Consultants, Inc.<br>4350 Northern Pike · Suite 141 · Monroeville, PA 15146<br>Ph: 724.327.5200 · 800.899.3610 · Fax: 724.327.5280<br>WWW.cecinc.com                  |                                                                                                                                                                                                                                                                                                                                                                                                                                                                                                                                                                                                                                   |  |  |  |  |
| SAN    | CITY OF PITTSBURGH<br>DEPARTMENT OF<br>MOBILITY AND INFRASTRUCTURE                                                                                                                          |                                                                                                                                                                                                                                                                                                                                                                                                                                                                                                                                                                                                                                   |  |  |  |  |
| E UG-E | CONTRACT DRAWINGS FOR PUBLIC<br>TO 5803 CENTRE AVE                                                                                                                                          |                                                                                                                                                                                                                                                                                                                                                                                                                                                                                                                                                                                                                                   |  |  |  |  |
|        | EXISTING CONDITIONS<br>SCALE: AS SHOWN                                                                                                                                                      |                                                                                                                                                                                                                                                                                                                                                                                                                                                                                                                                                                                                                                   |  |  |  |  |
|        | DATE: 10/30/2020 SHEET NO.<br><u>3</u> OF <u>17</u>                                                                                                                                         | ACCESSION NO<br>CASE NO                                                                                                                                                                                                                                                                                                                                                                                                                                                                                                                                                                                                           |  |  |  |  |

- UNRECORDED EASEMENTS, DISCREPANCIES OR CONFLICTS IN BOUNDARY LINES, SHORTAGES IN AREA CONTENT AND ENCROACHMENTS, WHICH AN ACCURATE AND SATISFACTORY LAND TITLE SURVEY WOULD DISCLOSE. 3 POSSIBLE ENCROACHMENT OF BUILDING AS SHOWN ON THE SURVEY.
- 8.) TITLE TO THAT PART OF THE PREMISES LYING IN THE BED AND RIGHT OF WAY OF ALL ROADS, DRIVEWAYS AND ALLEYWAYS IS SUBJECT TO PUBLIC AND PRIVATE RIGHTS THEREIN. ALL ROADS ARE AS SHOWN ON THE SURVEY.
- 9.) REDEVELOPMENT AREA PLAN (ALSO KNOWN AS GENERAL NEIGHBORHOOD RENEWAL PLAN) EAST LIBERTY REDEVELOPMENT AREA NO. 10 PROJECT NO. PENNA. R-18 AS SET FORTH IN DEED BOOK VOLUME 3999 PAGE 51. AMENDED BY REDEVELOPMENT AREA PLAN (URBAN RENEWAL PLAN) EAST LIBERTY REDEVELOPMENT AREA NO. 10 RECORDED IN DEED BOOK VOLUME 4135 PAGE 315. AMENDED BY MODIFICATION NO. 4 - REDEVELOPMENT AREA PLAN - URBAN RENEWAL PLAN - EAST LIBERTY RECORDED IN DEED BOOK VOLUME 4945 PAGE 478. THE COMMITMENT PARCEL IS AFFECTED.
- 11.) SUBJECT TO ALL MATTERS SHOWN ON THE PLAN AS RECORDED IN THE RECORDER'S OFFICE OF ALLEGHENY COUNTY, PENNSYLVANIA IN PLAN BOOK VOLUME 8 PAGE 162. THE COMMITMENT PARCEL IS AFFECTED BY ALL MATTERS OF THE PLAN THE FOLLOWING IS PLOTTABLE:
- 11a a.) 35' BUILDING LINE "LINE TO WHICH ALL BUILDINGS ARE TO BE ERECTED" AS SHOWN ON THE SURVEY

|                                                                                                                                                                                                                                                                                                                                                                                                                            | EXISTING LEGEND:                               |   |           |
|----------------------------------------------------------------------------------------------------------------------------------------------------------------------------------------------------------------------------------------------------------------------------------------------------------------------------------------------------------------------------------------------------------------------------|------------------------------------------------|---|-----------|
|                                                                                                                                                                                                                                                                                                                                                                                                                            | EXISTING PROPERTY LINE                         | ୶ | SIGN      |
|                                                                                                                                                                                                                                                                                                                                                                                                                            | EXISTING ADJACENT PROPERTY LINE                | ¢ | LIGHT ST. |
|                                                                                                                                                                                                                                                                                                                                                                                                                            | EXISTING RIGHT-OF-WAY                          | • | BOLLARD   |
|                                                                                                                                                                                                                                                                                                                                                                                                                            | — — — EXISTING EASEMENT                        |   | CATCH B   |
| PA. ONE CALL TICKET NO. 20192143878 & 20192143879:<br>PENNSYLVANIA ACT 287 (1974) AS AMENDED BY ACT 50 (2017) REQUIRES NO LESS THAN 3<br>WORKING DAYS NOTICE NOR MORE THAN 10 WORKING DAYS NOTICE FROM EXCAVATORS WHO ARE<br>ABOUT TO: DIG, DRILL, BLAST, AUGER, BORE, GRADE, TRENCH, OR DEMOLISH WHEN IN THE<br>CONSTRUCTION PHASE. FOR LOCATION REQUESTS IN THE STATE OF PENNSYLVANIA, CALL TOLL<br>FREE 1-800-242-1776. | EXISTING INDEX CONTOUR                         | S | SANITARY  |
|                                                                                                                                                                                                                                                                                                                                                                                                                            |                                                | ٥ | CLEAN O   |
|                                                                                                                                                                                                                                                                                                                                                                                                                            |                                                | • | WATER B   |
|                                                                                                                                                                                                                                                                                                                                                                                                                            |                                                | Ķ | FIRE HYD  |
|                                                                                                                                                                                                                                                                                                                                                                                                                            |                                                | • | GAS BOX   |
|                                                                                                                                                                                                                                                                                                                                                                                                                            | G EXISTING GAS LINE                            | ø | POWER P   |
|                                                                                                                                                                                                                                                                                                                                                                                                                            | W EXISTING WATER LINE                          | T | TELEPHO   |
|                                                                                                                                                                                                                                                                                                                                                                                                                            | UG - E EXISTING UNDERGROUND ELEC. LINE         | Ē | ELECTRIC  |
| UNDERGROUND UTILITIES HAVE BEEN PLOTTED FROM PLANS AND MARKINGS AND WILL BE<br>COMBINED WITH OBSERVED EVIDENCE OF UTILITIES TO DEVELOP A VIEW OF THOSE UNDERGROUND                                                                                                                                                                                                                                                         | OH-E EXISTING OVERHEAD ELECTRIC                | ® | PARKING   |
| UTILITIES. OTHER UNDERGROUND UTILITIES MAY EXIST WHICH ARE NOT SHOWN AS A RESULT OF<br>INFORMATION NOT BEING PROVIDED BY THE UTILITY OWNER. HOWEVER, LACKING EXCAVATION, THE                                                                                                                                                                                                                                               | DS=1082.40 EXISTING SPOT ELEVATION (DOOR SILL) | C |           |
| EXACT LOCATION OF UNDERGROUND FEATURES CANNOT BE ACCURATELY, COMPLETELY AND<br>RELIABLY DEPICTED. WHERE ADDITIONAL OR MORE DETAILED INFORMATION IS REQUIRED, THE                                                                                                                                                                                                                                                           | X                                              |   |           |

## SCHEDULE C & RECORD DESCRIPTION D.B.V. 4930, PG. 697:

ALL THAT CERTAIN LOT OR PIECE OF GROUND SITUATE IN THE EIGHTH WARD OF THE CITY OF PITTSBURGH, COUNTY OF ALLEGHENY AND COMMONWEALTH OF PENNSYLVANIA, BEING LOT NOS. 40 TO 44 IN THE MELLON'S PLAN OF BAUM GROVE, OF RECORD IN THE DEPARTMENT OF REAL ESTATE OFFICE OF ALLEGHENY COUNTY IN PLAN BOOK VOLUME 8, PAGE 162, BEING TOGETHER BOUNDED AND DESCRIBED AS FOLLOWS, TO WIT:

BEGINNING AT A POINT ON THE NORTHERLY SIDE OF CENTRE AVENUE AT THE INTERSECTION OF THE DIVIDING LINE BETWEEN LOT NOS. 39 AND 40 IN SAID PLAN. WHICH POINT IS 550 FEET WESTWARDLY FROM THE NORTHWESTERLY CORNER OF CENTRE AND EUCLID AVENUES; THENCE WESTWARDLY BY LINE OF CENTRE AVENUE A DISTANCE OF 250 FEET TO THE DIVIDING LINE BETWEEN LOT NOS. 44 AND 45 IN SAID PLAN; THENCE ALONG SAID DIVIDING LINE NORTHWARDLY 150 FEET TO THE SOUTHERLY SIDE OF COMMERCE WAY (FORMERLY A 20-FOOT ALLEY): THENCE ALONG SAID SIDE OF COMMERCE WAY 250 FEET EASTWARDLY TO THE DIVIDING LINE BETWEEN LOT NOS. 40 AND 39 IN SAID PLAN; THENCE ALONG SAID DIVIDING LINE SOUTHWARDLY 150 FEET TO CENTRE AVENUE AT THE PLACE OF BEGINNING.

BEING TAX PARCEL 84-E-262

BEING THE SAME PREMISES WHICH AUTOMOTIVE SUPPLY COMPANY, A PENNSYLVANIA CORPORATION, BY DEED DATED 01/26/1971 AND RECORDED 02/01/1971 IN ALLEGHENY COUNTY AT DEED BOOK VOLUME 4930 PAGE 697, GRANTED AND CONVEYED UNTO GERALD LOEVNER. TRUSTEE UNDER A TRUST AGREEMENT BETWEEN GERALD LOEVNER. MARK LOEVNER AND ROBERT LOEVNER DATED DECEMBER 21, 1970, IN FEE.

- **SURVEYOR'S NOTES:**
- 1.) THE BASIS OF BEARING IS GRID NORTH BASED ON THE NORTH AMERICAN DATUM OF 1983 (2011) STATE PLAN COORDINATES, PA SOUTH ZONE 3702. THE VERTICAL DATUM IS THE NORTH AMERICAN VERTICAL DATUM OF 1988 ELEVATIONS BASED ON GEOID 2012B AS DETERMINED BY CIVIL AND ENVIRONMENTAL CONSULTANTS, INC., USING SURVEY GRADE GPS MEASUREMENTS AND OPUS POST-PROCESSING.
- 2.) THE COMMITMENT PARCEL HAS DIRECT PHYSICAL ACCESS TO CENTRE AVENUE AND COMMERCE WAY.
- 3.) THE COMMITMENT PARCEL PROPERTY BOUNDARY LINES ARE CO-TERMINOUS WITH ADJOINING RIGHTS OF WAY WITHOUT GAPS OR GORES..