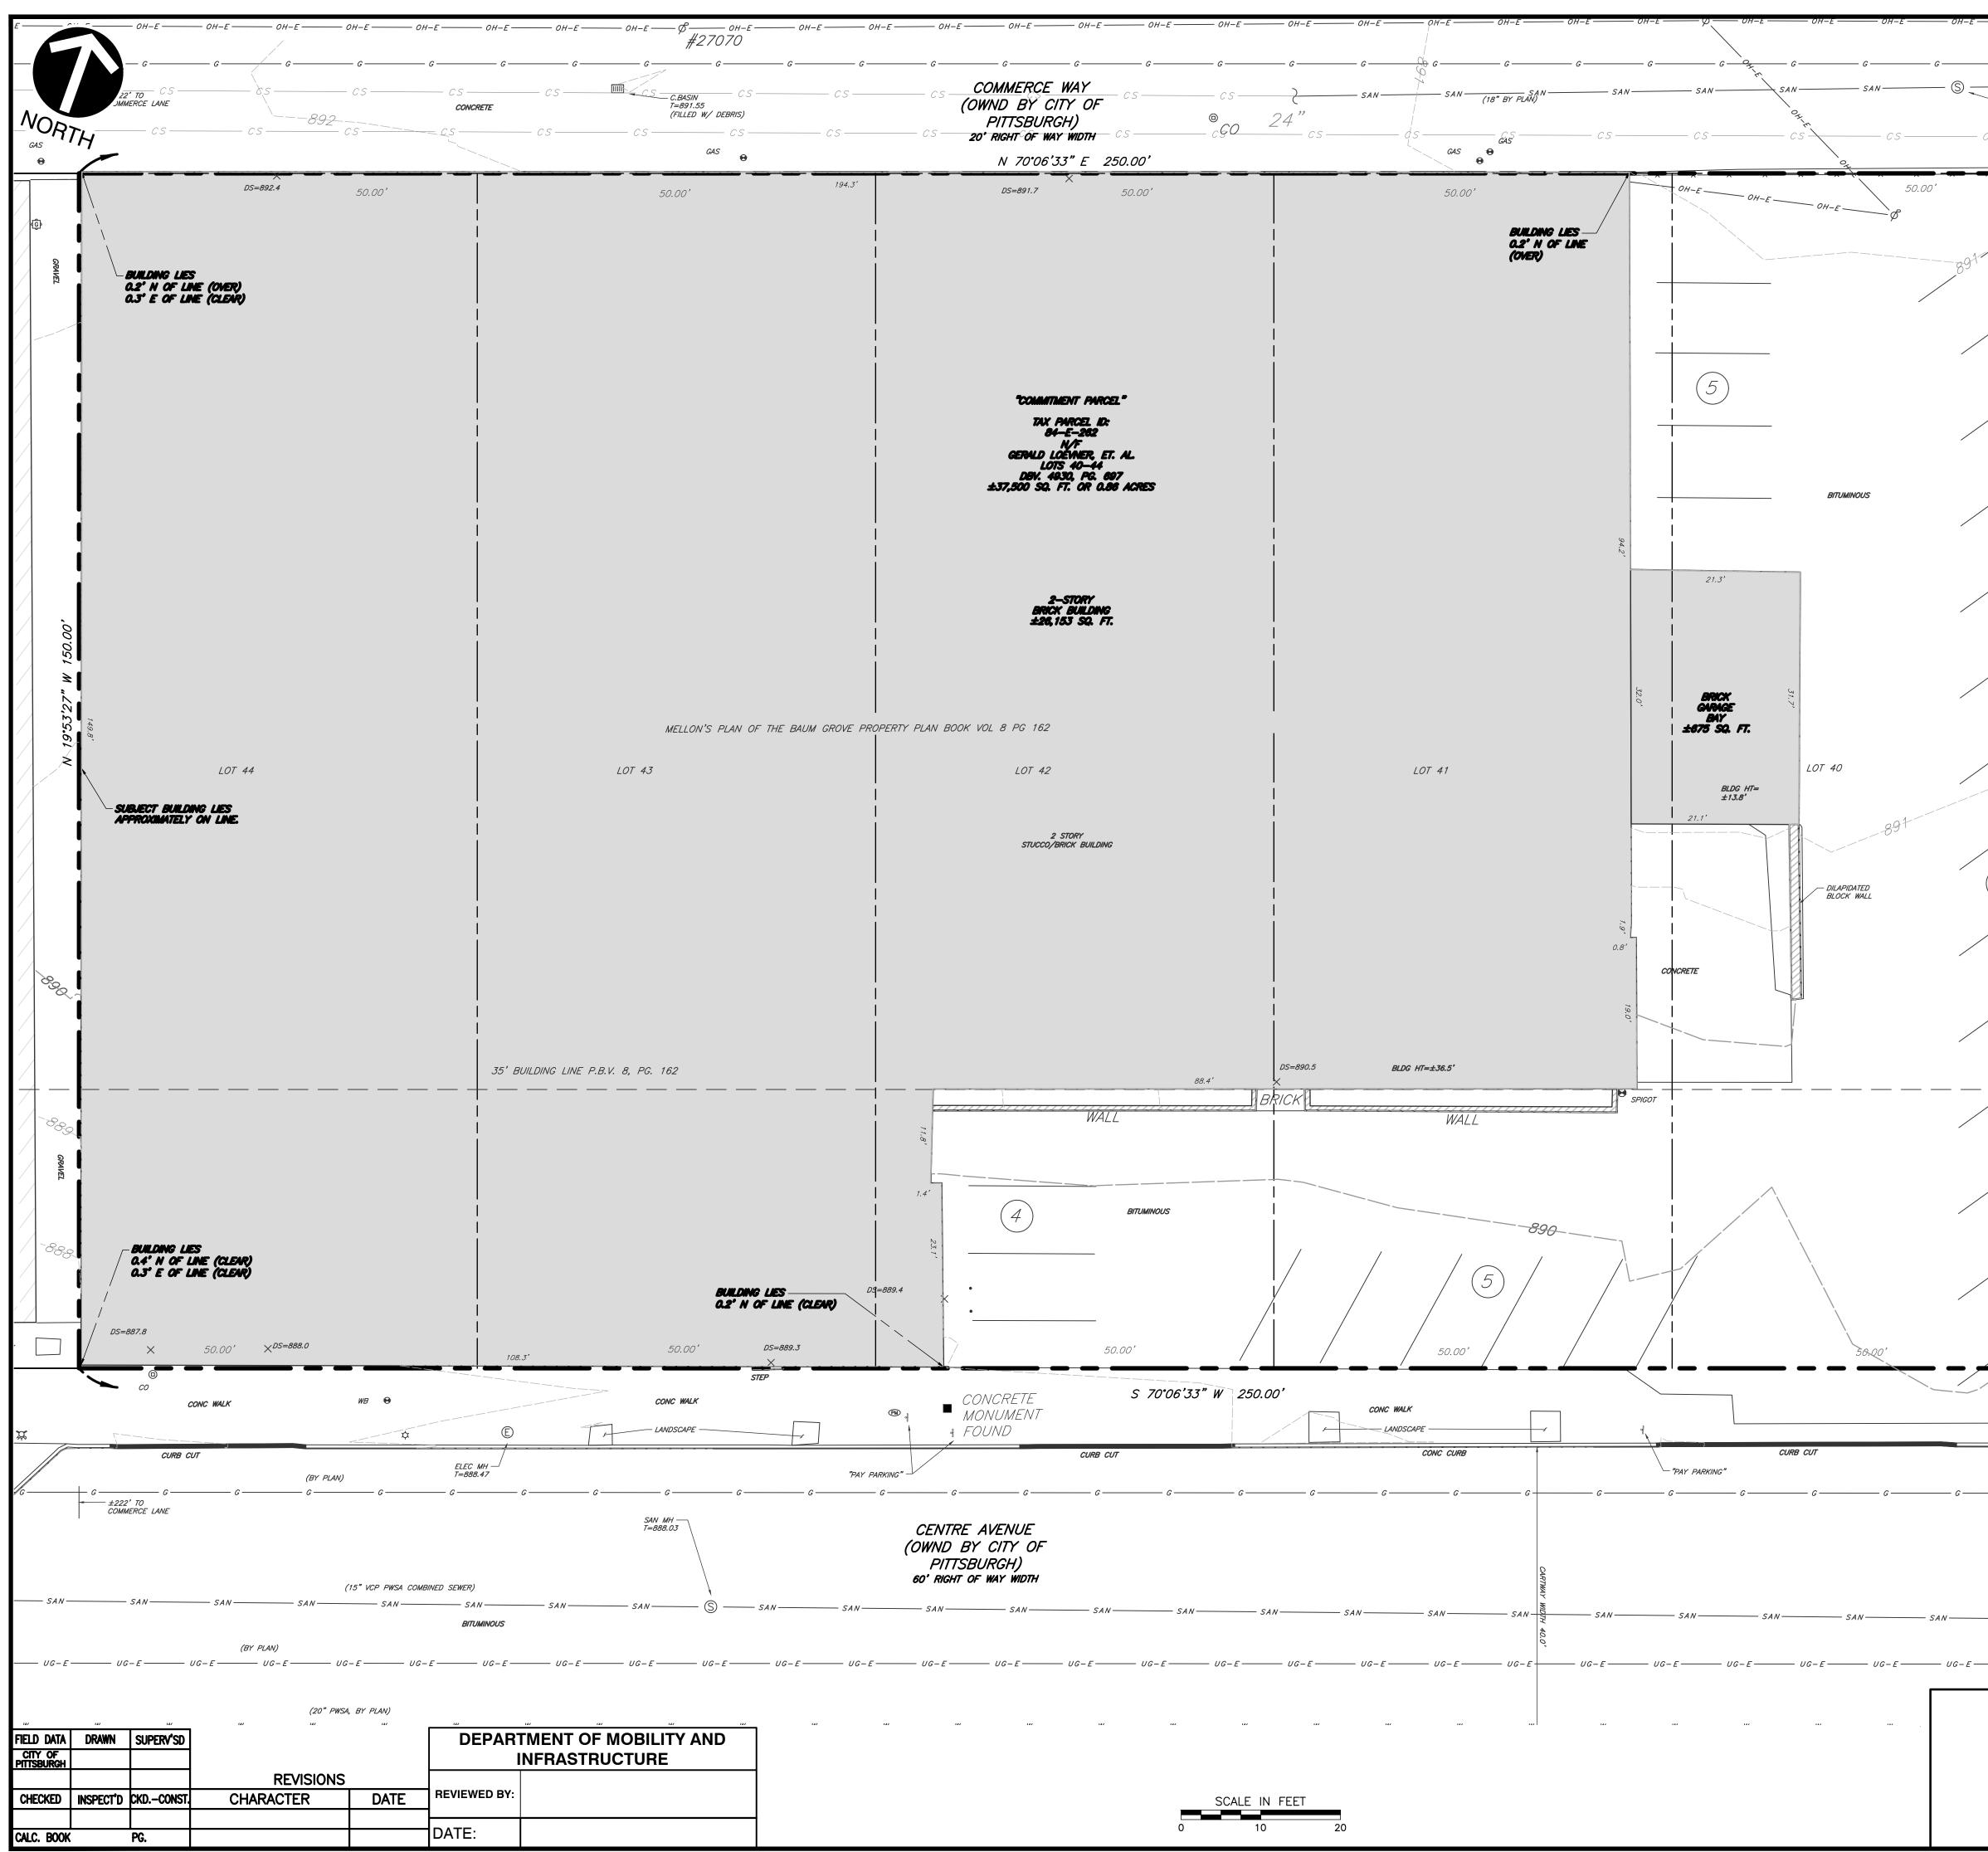

## SURVEYOR'S NOTES:

- 1.) THE BASIS OF BEARING IS GRID NORTH BASE ON THE NORTH AMERICAN DATUM OF 1983 (2011) STATE PLAN COORDINATES, PA SOUTH ZONE 3702. THE VERTICAL DATUM IS THE NORTH AMERICAN VERTICAL DATUM OF 1988 ELEVATIONS BASE ON GEOID 2012B AS DETERMINED BY CIVIL AND ENVIRONMENTAL CONSULTANTS, INC., USING SURVEY GRADE GPS MEASUREMENTS AND OPUS POST-PROCESSING.
- 2.) THE COMMITMENT PARCEL HAS DIRECT PHYSICAL ACCESS TO CENTRE AVENUE AND COMMERCE WAY.
- 3.) THE COMMITMENT PARCEL IS CONTIGUOUS ALONG IT'S COMMON LINES WITHOUT STRIPS, GAPS, GORES, OR OVERLAPS. 4.) FIELD SURVEY BY CIVIL & ENVIRONMENTAL CONSULTANTS, INC., DATED AUGUST 22, 2019.

## SCHEDULE C & RECORD DESCRIPTION D.B.V. 4930, PG. 697:

ALL THAT CERTAIN LOT OR PIECE OF GROUND SITUATE IN THE EIGHTH WARD OF THE CITY OF PITTSBURGH, COUNTY OF ALLEGHENY AND COMMONWEALTH OF PENNSYLVANIA, BEING LOT NOS. 40 TO 44 IN THE MELLON'S PLAN OF BAUM GROVE, OF RECORD IN THE DEPARTMENT OF REAL ESTATE OFFICE OF ALLEGHENY COUNTY IN PLAN BOOK VOLUME 8, PAGE 162, BEING TOGETHER BOUNDED AND DESCRIBED AS FOLLOWS, TO WIT:

BEGINNING AT A POINT ON THE NORTHERLY SIDE OF CENTRE AVENUE AT THE INTERSECTION OF THE DIVIDING LINE BETWEEN LOT NOS. 39 AND 40 IN SAID PLAN. WHICH POINT IS 550 FEET WESTWARDLY FROM THE NORTHWESTERLY CORNER OF CENTRE AND EUCLID AVENUES; THENCE WESTWARDLY BY LINE OF CENTRE AVENUE A DISTANCE OF 250 FEET TO THE DIVIDING LINE BETWEEN LOT NOS. 44 AND 45 IN SAID PLAN; THENCE ALONG SAID DIVIDING LINE NORTHWARDLY 150 FEET TO THE SOUTHERLY SIDE OF COMMERCE WAY (FORMERLY A 20-FOOT ALLEY): THENCE ALONG SAID SIDE OF COMMERCE WAY 250 FEET EASTWARDLY TO THE DIVIDING LINE BETWEEN LOT NOS. 40 AND 39 IN SAID PLAN; THENCE ALONG SAID DIVIDING LINE SOUTHWARDLY 150 FEET TO CENTRE AVENUE AT THE PLACE OF BEGINNING.

BEING TAX PARCEL 84-E-262

BEING THE SAME PREMISES WHICH AUTOMOTIVE SUPPLY COMPANY, A PENNSYLVANIA CORPORATION, BY DEED DATED 01/26/1971 AND RECORDED 02/01/1971 IN ALLEGHENY COUNTY AT DEED BOOK VOLUME 4930 PAGE 697, GRANTED AND CONVEYED UNTO GERALD LOEVNER. TRUSTEE UNDER A TRUST AGREEMENT BETWEEN GERALD LOEVNER. MARK LOEVNER AND ROBERT LOEVNER DATED DECEMBER 21, 1970, IN FEE.

- **SURVEYOR'S NOTES:**
- 1.) THE BASIS OF BEARING IS GRID NORTH BASED ON THE NORTH AMERICAN DATUM OF 1983 (2011) STATE PLAN COORDINATES, PA SOUTH ZONE 3702. THE VERTICAL DATUM IS THE NORTH AMERICAN VERTICAL DATUM OF 1988 ELEVATIONS BASED ON GEOID 2012B AS DETERMINED BY CIVIL AND ENVIRONMENTAL CONSULTANTS, INC., USING SURVEY GRADE GPS MEASUREMENTS AND OPUS POST-PROCESSING.
- 2.) THE COMMITMENT PARCEL HAS DIRECT PHYSICAL ACCESS TO CENTRE AVENUE AND COMMERCE WAY.
- 3.) THE COMMITMENT PARCEL PROPERTY BOUNDARY LINES ARE CO-TERMINOUS WITH ADJOINING RIGHTS OF WAY WITHOUT GAPS OR GORES..