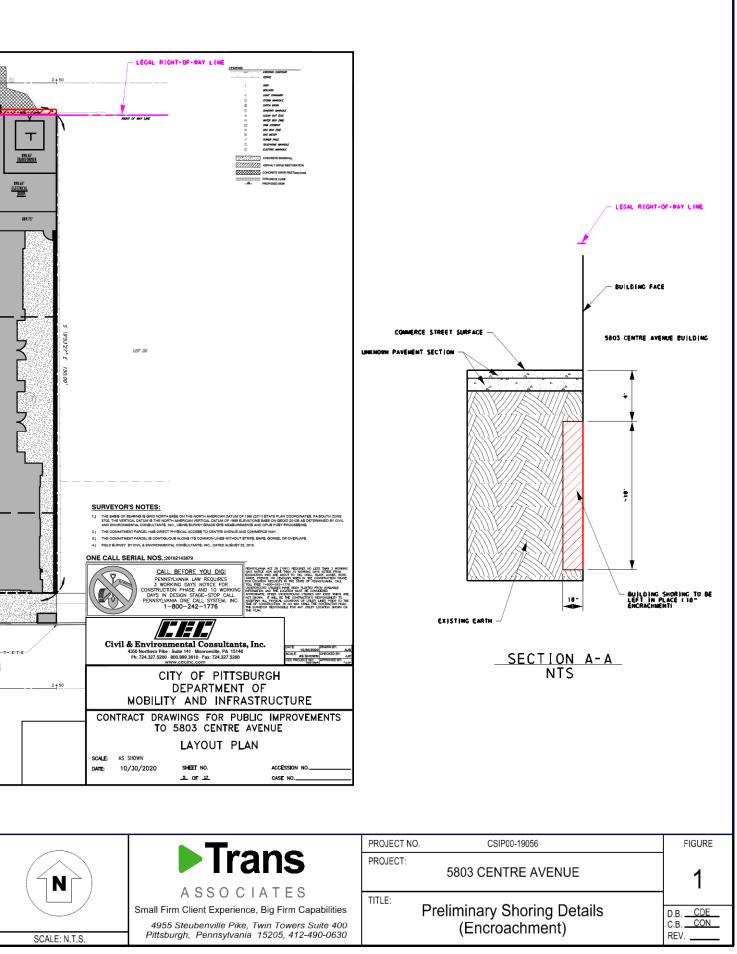

5803 CENTRE LLC, is proposing to install building shoring in the street along Commerce Way, in the back of the building. The shoring will extend 18" into the street Right-of-Way and be left at the conclusion of construction. The shoring will be buried approximately 4' below finished grade and extend roughly 18' into the ground.

Subject: Request for Encroachment Permit 5803 Centre Avenue, Shoring Structure City of Pittsburgh, Allegheny County

Dear Ms. Ricks:

On behalf of Charles Street Development Company, Trans Associates (TA) is submitting for your review and approval the attached request for street encroachment. The encroachment request is for installation of building shoring in the street along Commerce Way, in the back of the building. The shoring will extend 18" into the street Right-of-Way and be left at the conclusion of construction. The shoring will be buried approximately 4' below finished grade and extend roughly 18' into the ground.

## Application for an Encroachment on City Dedicated Right-Of-Way

| DateNovember 18, 2020                                                                                      |
|------------------------------------------------------------------------------------------------------------|
| Applicant NameFrank Dellaglio                                                                              |
| Property Owner's Name (if different from Applicant) <u>Charles Street Development Company</u>              |
| Address1430 Larimer Street, Suite 302, Denver, CO 80202                                                    |
| Phone Number: <u>412-260-2084</u> Alternate Phone Number:                                                  |
| Location of Proposed Encroachment: <u>5803 Centre Avenue (Commerce Street Frontage)</u>                    |
| Ward: <u>8th</u> Council District: <u>7</u> Lot and Block <u>84-E-262</u>                                  |
| What is the properties zoning district code? <u>UNC</u> (zoning office 255-2241)                           |
| Planning/Zoning Case OneStop Number (if applicable) _ZDR                                                   |
| Is the existing right-of-way, a street or a sidewalk? <u>Street</u>                                        |
| Width of Existing Right-of-Way (sidewalk or street): <u>20</u> (Before encroachment)                       |
| Length of Existing Right-of-Way (sidewalk or street): <u>250</u> (Before encroachment)                     |
| Width of Proposed Encroachment:1.5'                                                                        |
| Length of Proposed Encroachment: <u>250'</u>                                                               |
| Number of feet the proposed object will encroach into the ROW: <u>1.5'</u>                                 |
| Description of encroachment: <u>Building shoring</u>                                                       |
| Reason for application:Proposed building is to be constructed to edge of Right-of-Way                      |
| matching the existing construction. To build the structure below grade shoring is to be installed and will |
| encroach 18" into the existing right-of-way. The shoring will be left in place after construction and      |
| buried approximately 4' under finished grade.                                                              |