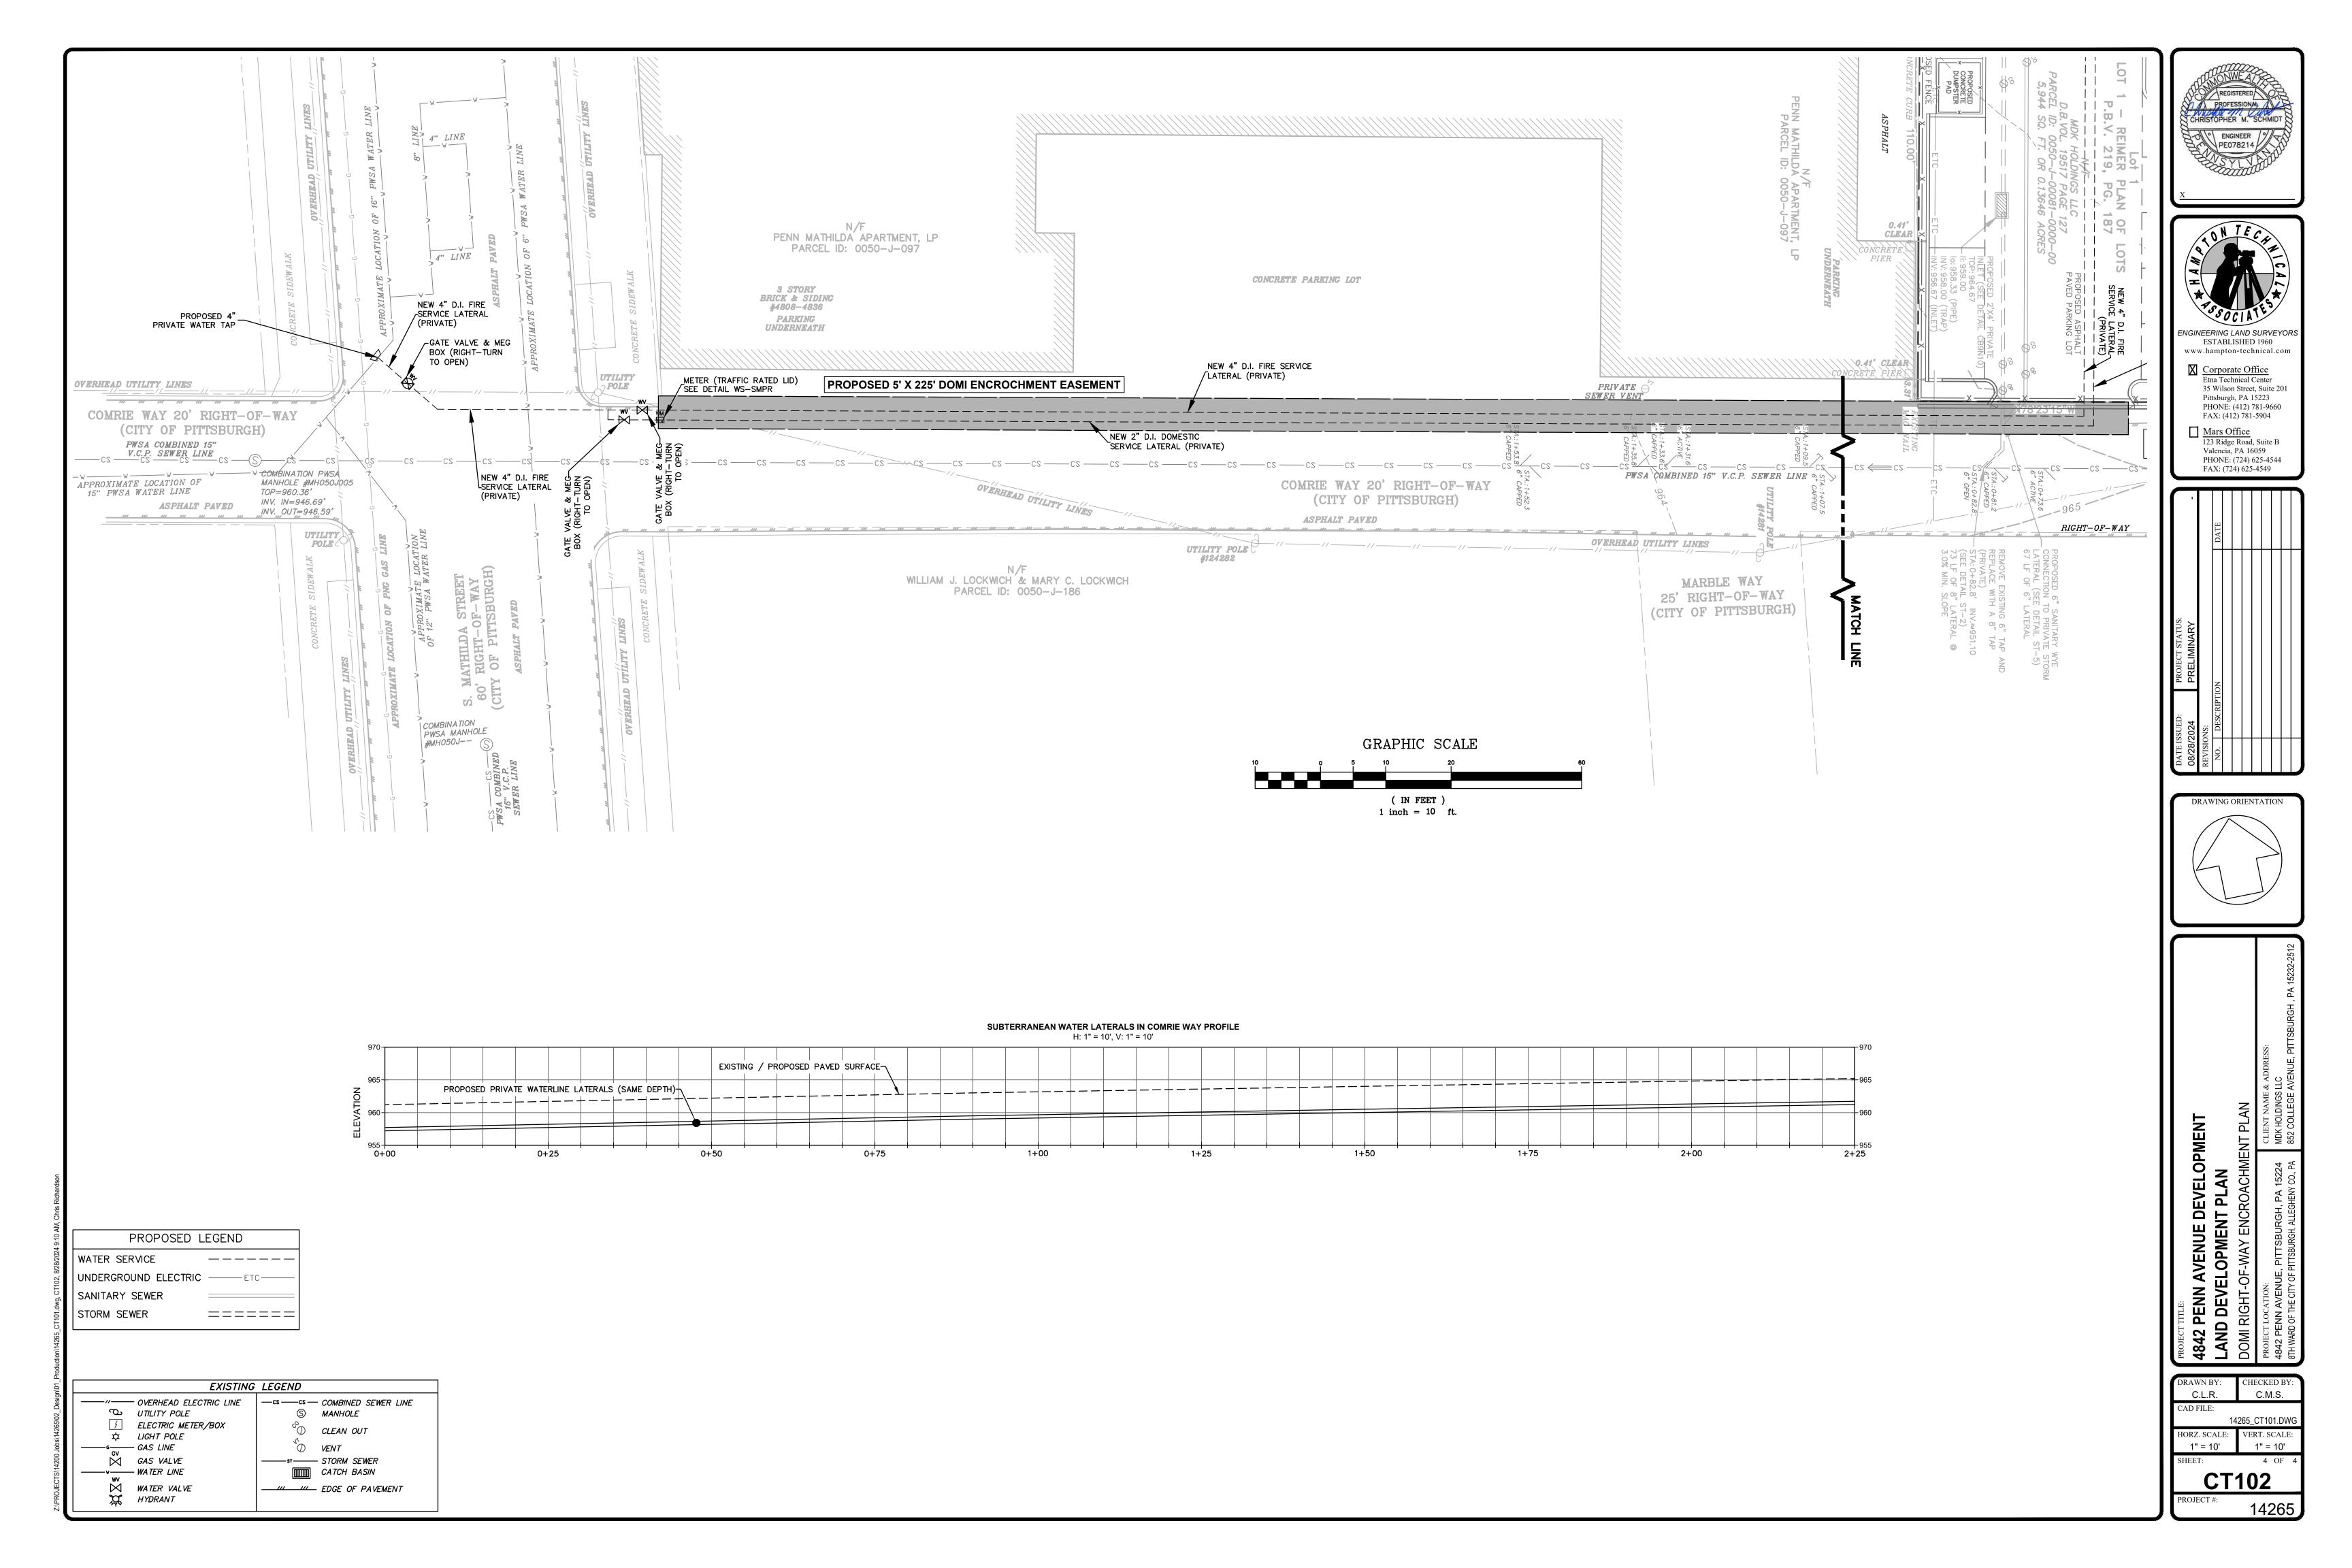

# Application for an Encroachment on City Dedicated Right-Of-Way

| Pate: 01/29/2025                                                                                         |
|----------------------------------------------------------------------------------------------------------|
| Applicant Name: MDK Holdings LLC                                                                         |
| roperty Owner's Name (if different from Applicant):                                                      |
| Address: 852 College Avenue, Pittsburgh, PA 15232-2512                                                   |
| Phone Number: <u>412-913-6078</u> Alternate Phone Number: <u>412-673-2882</u>                            |
| ocation of Proposed Encroachment: 4842 Penn Avenue, Pittsburgh, PA 15224                                 |
| Vard: 8th Council District: 7 Lot and Block: 0050-J-00081-0000-00                                        |
| What is the properties zoning district code: <u>LNC: Local Neighborhood Commercial</u> (zoning 255-2241) |
| Planning/Zoning Case OneStop Number (if applicable): ZDR-2023-10615                                      |
| s the existing right-of-way, a street or a sidewalk? _Street                                             |
| Vidth of Existing Right-of-Way (sidewalk or street): 18'-19' (Before encroachment)                       |
| ength of Existing Right-of-Way (sidewalk or street): 233' (Before encroachment)                          |
| Vidth of Proposed Encroachment: 5'                                                                       |
| ength of Proposed Encroachment: <u>233'</u>                                                              |
| lumber of feet the proposed object will encroach into the ROW:5'                                         |
| Description of encroachment: Private Domestic and Fire Suppression Water Laterals with Valves and Meters |

## Reason for application:

MDK Holdings LLC proposes to build a three story / eight-unit apartment unit on an existing lot and while doing the initial inspection and testing for the proposed building it was discovered that there is no reliable pressure in the 20" PWSA main water line located in Penn Avenue. Therefore, we are working with Pittsburgh Water to obtain the water service from the 16" PWSA main water line located in S. Mathilda Street. To obtain this service from the 16" PWSA main water line located in S. Mathilda Street we would be required to obtain an encroachment permit from DOMI for the two proposed subterranean water laterals in Comrie Way. One water lateral will be for fire suppression and the other water lateral would be for the domestic water. Also included with these water laterals would be valves and a meter.

# MDK Holdings LLC - 4842 Penn Ave Development

4842 Penn Avenue Pittsburgh PA 15224 – 8th Ward

Kim Lucas, Director of Mobility and Infrastructure

Director Lucas,

Our client, MDK Holidings LLC proposes to build a three story / eight-unit apartment unit on an existing lot and while doing the initial inspection and testing for the proposed building it was discovered that there is no reliable pressure in the 20" PWSA main water line located in Penn Avenue. Therefore, we are working with PWSA to obtain the water service from the 16" PWSA main water line located in S. Mathilda Street. To obtain this service from the 16" PWSA main water line located in S. Mathilda Street we would be required to obtain an encroachment permit from DOMI for the two proposed subterranean water laterals in Comrie Way. One water lateral will be for fire suppression and the other water lateral would be for the domestic water. Also included with these water laterals would be valves and a meter. This proposed DOMI encroachment is documented with the below listed encroachment.

• One (1) Civil DOMI Street Encroachment Plan (see exhibit)

Please contact me with any questions or concerns regarding this encroachment permit request.

Thank you,

Christopher L. Richardson

Christopher L. Richardson