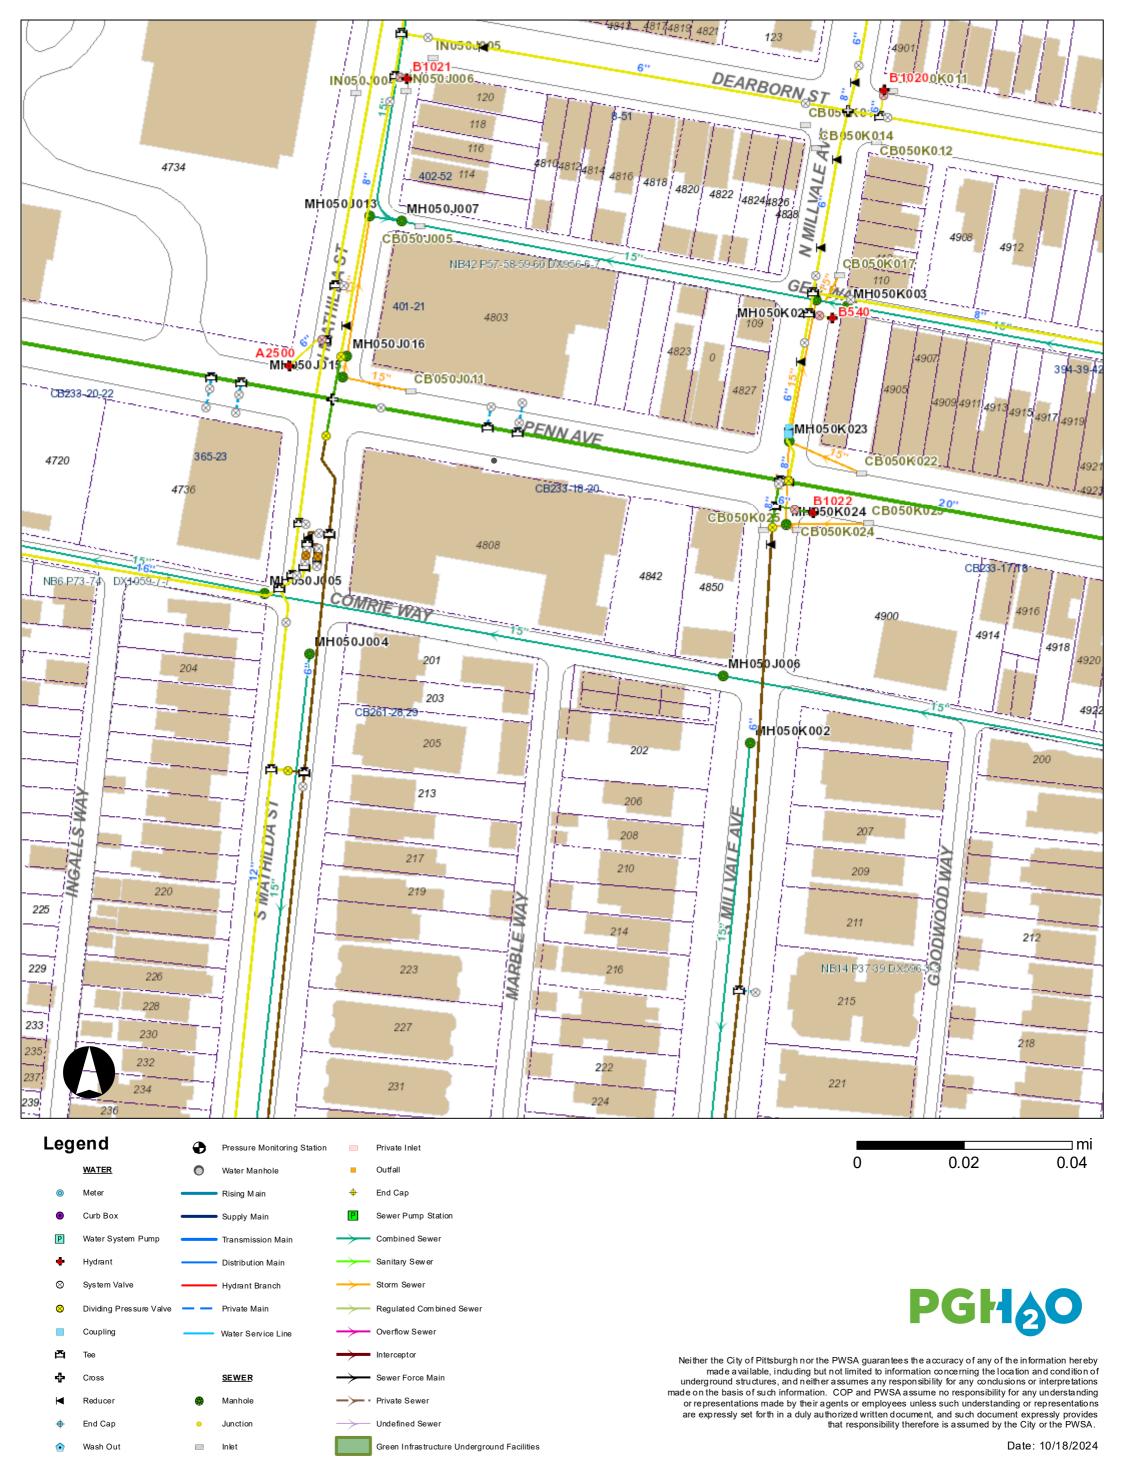

- 1. The Water Mapping (attached) indicates that there are not water facilities within the area of the proposed encroachment.
- 2. The Sewer Mapping (attached) indicates that there are no sewer facilities within the area of the proposed encroachment. Please note, PWSA does not maintain records of sewer service laterals and the property owner is responsible for maintenance. We cannot confirm if the private service lateral will be affected.