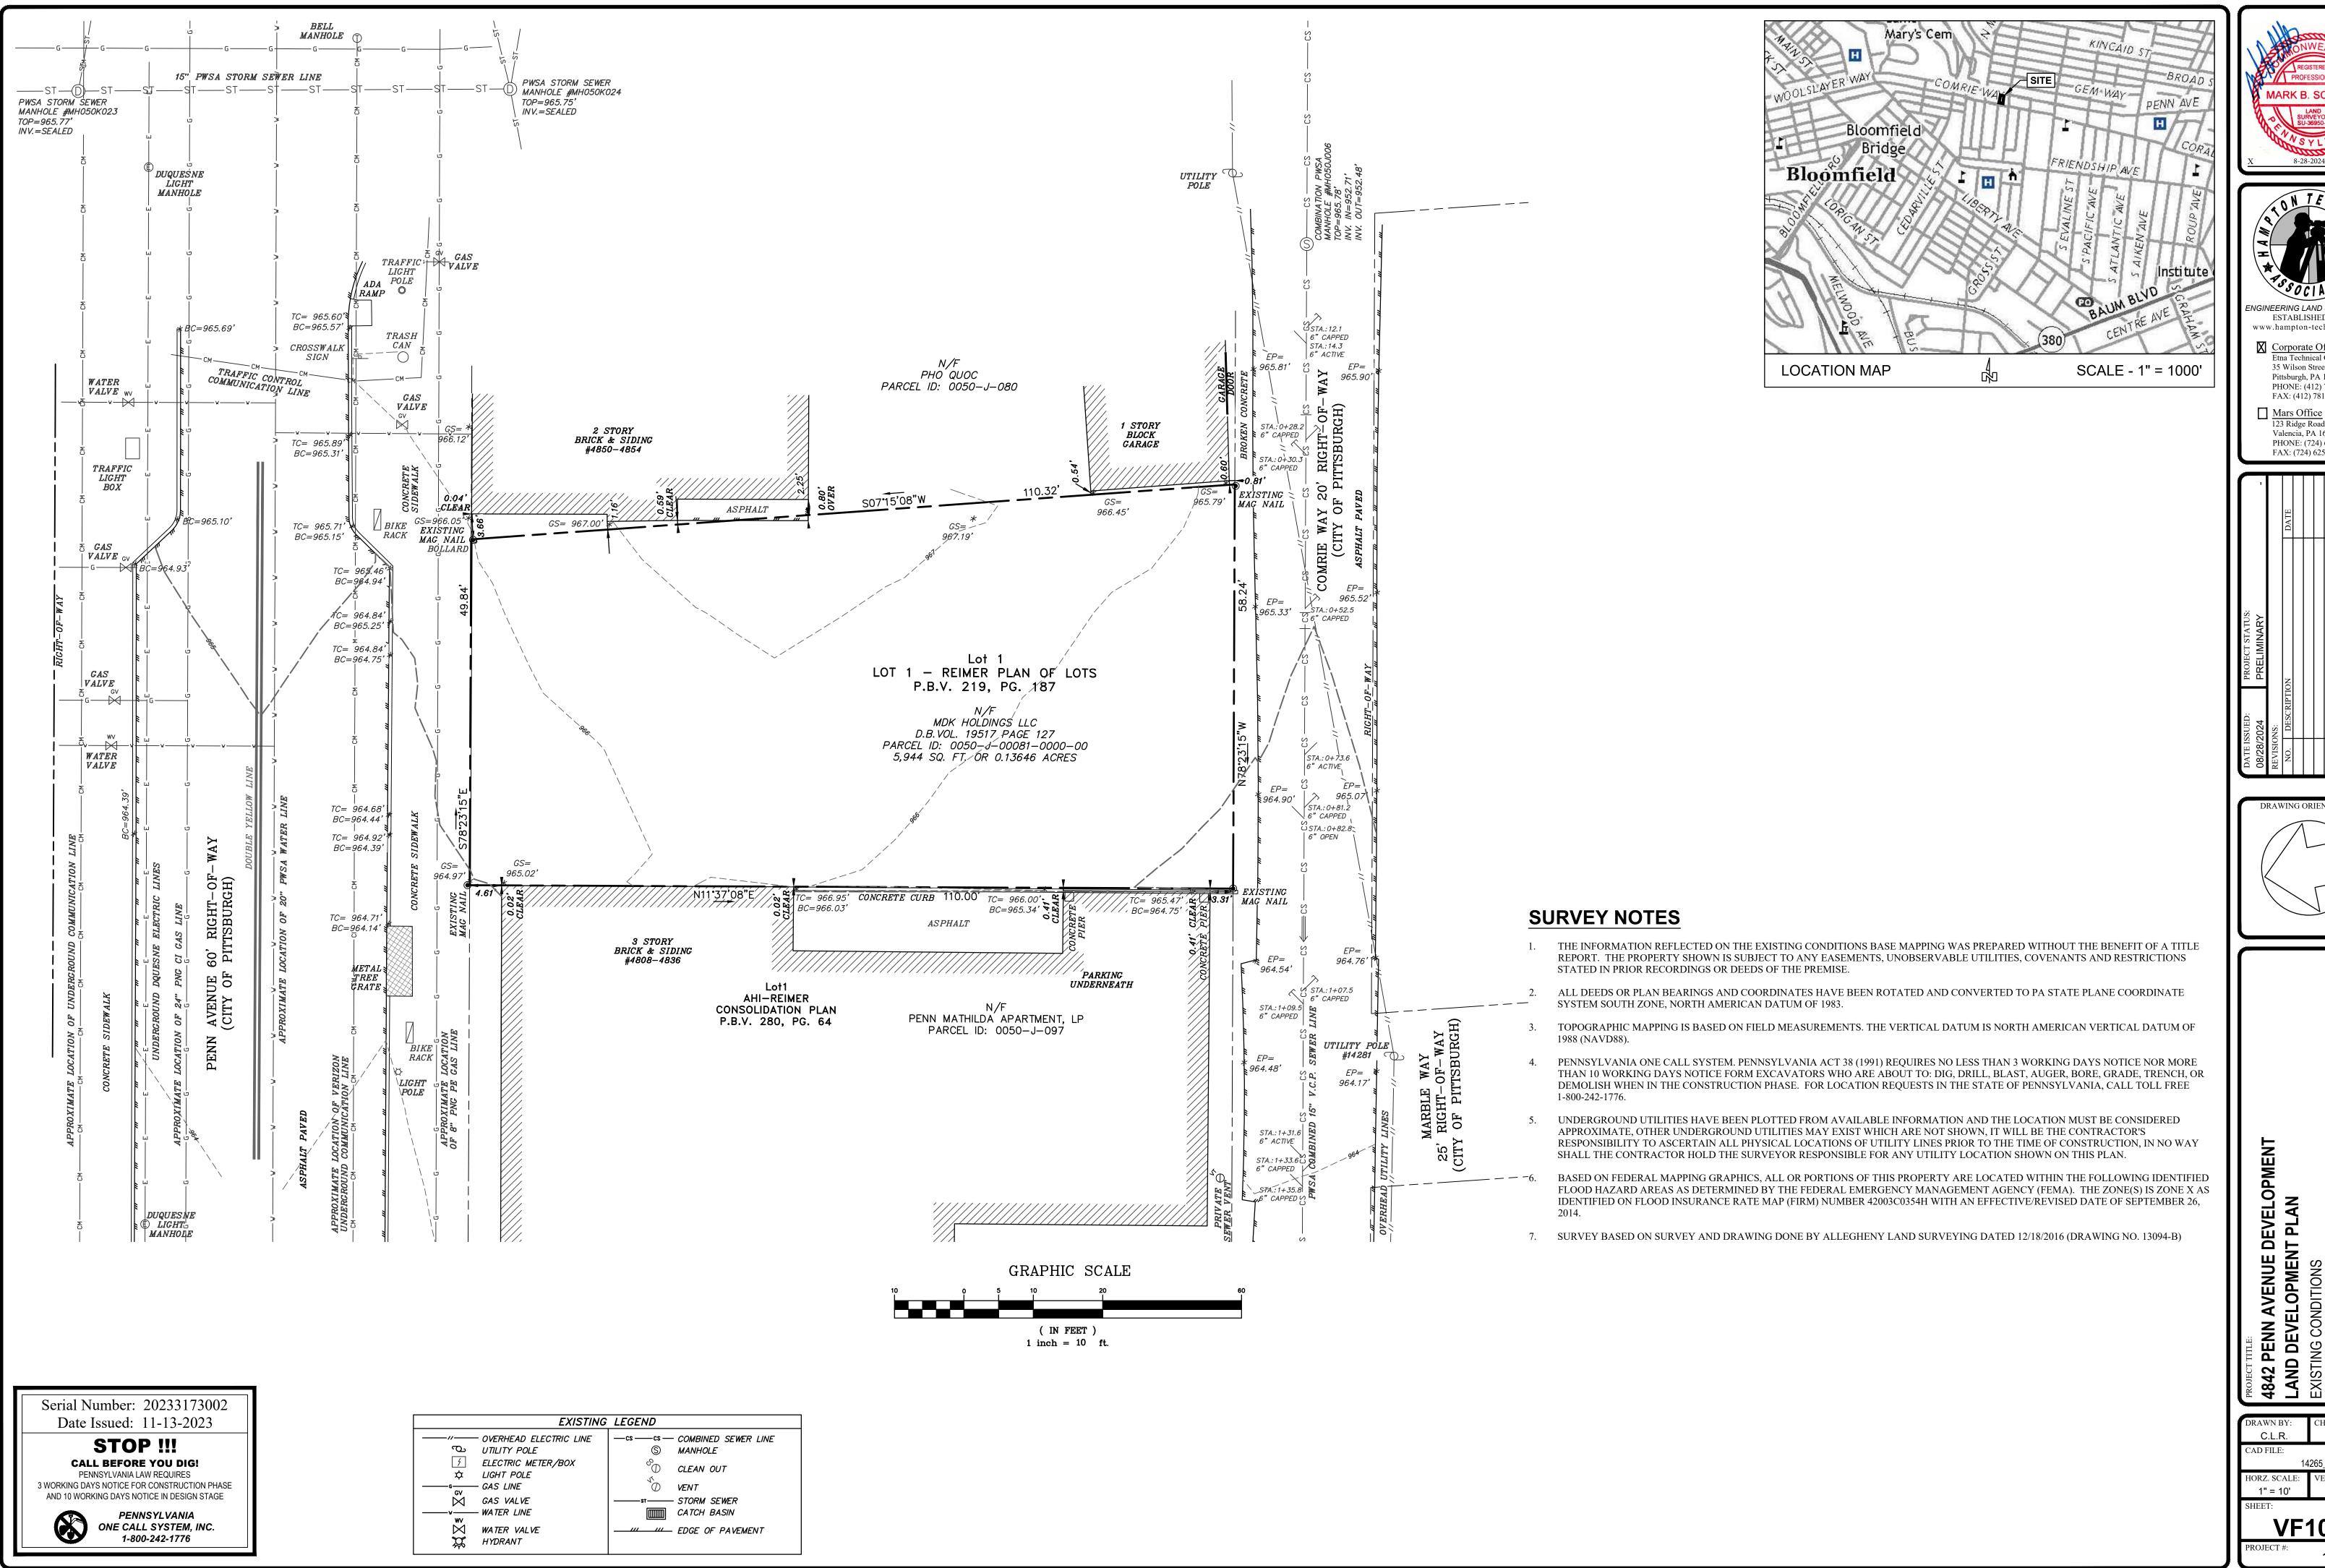

# **GENERAL SURVEY NOTES:**

- 1. THE INFORMATION REFLECTED ON THE EXISTING CONDITIONS BASE MAPPING WAS PREPARED WITHOUT THE BENEFIT OF A TITLE REPORT. THE PROPERTY SHOWN IS SUBJECT TO ANY EASEMENTS, UNOBSERVABLE UTILITIES, COVENANTS AND RESTRICTIONS STATED IN PRIOR RECORDINGS OR DEEDS OF THE PREMISE.
- 2. ALL DEEDS OR PLAN BEARINGS AND COORDINATES HAVE BEEN ROTATED AND CONVERTED TO PA STATE PLANE COORDINATE SYSTEM SOUTH ZONE, NORTH AMERICAN DATUM OF 1983.
- TOPOGRAPHIC MAPPING IS BASED ON FIELD MEASUREMENTS. THE VERTICAL DATUM IS NORTH AMERICAN VERTICAL DATUM OF 1988 (NAVD88). THE EXISTING CONTOUR INTERVAL SHOWN ON THE PLAN IS 1 FOOT AND THE PROPOSED CONTOUR
- INTERVAL SHOWN ON THE PLAN IS 0.2 FOOT PENNSYLVANIA ONE CALL SYSTEM. PENNSYLVANIA ACT 38 (1991) REQUIRES NO LESS THAN 3 WORKING DAYS NOTICE NOR MORE THAN 10 WORKING DAYS NOTICE FORM EXCAVATORS WHO ARE ABOUT TO: DIG, DRILL, BLAST, AUGER, BORE, GRADE, TRENCH, OR DEMOLISH WHEN IN THE CONSTRUCTION PHASE. FOR LOCATION REQUESTS IN THE STATE OF PENNSYLVANIA,
- UNDERGROUND UTILITIES HAVE BEEN PLOTTED FROM AVAILABLE INFORMATION AND THE LOCATION MUST BE CONSIDERED RESPONSIBILITY TO ASCERTAIN ALL PHYSICAL LOCATIONS OF UTILITY LINES PRIOR TO THE TIME OF CONSTRUCTION. IN NO WAY SHALL THE CONTRACTOR HOLD THE SURVEYOR RESPONSIBLE FOR ANY UTILITY LOCATION SHOWN ON THIS PLAN.
- BASED ON FEDERAL MAPPING GRAPHICS, ALL OR PORTIONS OF THIS PROPERTY ARE LOCATED WITHIN THE FOLLOWING IDENTIFIED FLOOD HAZARD AREAS AS DETERMINED BY THE FEDERAL EMERGENCY MANAGEMENT AGENCY (FEMA). THE ZONE(S) IS ZONE X AS IDENTIFIED ON FLOOD INSURANCE RATE MAP (FIRM) NUMBER 42003C0354H WITH AN EFFECTIVE/REVISED DATE OF SEPTEMBER 26, 2014.

# THESE SECTION ARE PER THE CITY OF PITTSBURGH, DPW RIGHT-OF-WAY PROCEDURES POLICY REVISED MAY 1, 2022.

REFER TO THE CITY OF PITTSBURGH, DPW RIGHT-OF-WAY PROCEDURES POLICY, REVISED MAY 1, 2022 FOR ALL DPW STANDARDS. 5. CONSTRUCTION RESTORATION

15.1 ALL OBSTRUCTIONS AND CONSTRUCTION ACTIVITIES WITHIN THE PUBLIC RIGHT-OF-WAY SHALL BE IN CONFORMITY WITH PLANS AND SPECIFICATIONS APPROVED BY THE DPW AND ARE SUBJECT TO INSPECTION. 15.2 NO PARTY SHALL CONSTRUCT, RECONSTRUCT, REPAIR, SAW CUT, OPEN, ALTER OR GRADE ANY SIDEWALK, CURB, OR DRIVEWAY IN THE PUBLIC RIGHT-OF-WAY WITHOUT FIRST OBTAINING ALL NECESSARY PERMITS FROM THE DPW. THIS ITEM ALSO

15.3 ALL SIDEWALK AND CURB CONSTRUCTION, RECONSTRUCTION, REPAIR, SAW CUTTING, OPENING, ALTERATION OR GRADING SHALL BE DONE IN ACCORDANCE WITH CITY SPECIFICATIONS. THIS ITEM ALSO PERTAINS TO RESIDENTIAL PROPERTY OWNERS SEEKING TO REPAIR. REPLACE, OR MAINTAIN SIDEWALK ON THEIR PROPERTY THAT IS ALSO WITHIN THE PUBLIC RIGHT-OF-WAY.

15.5 ALL PAVEMENTS MUST BE SAW CUT BEFORE OPENING. THE PERMITTEE IS RESPONSIBLE FOR ANY DAMAGES DUE TO SAW CUTTING. NO OPENING OR EXCAVATION IN ANY STREET SHALL EXTEND BEYOND THE CENTER LINE OF THE STREET BEFORE BEING

BACKFILLED AND THE SURFACE OF THE STREET TEMPORARILY RESTORED. 15.6 ALL OPENINGS IN THE PUBLIC RIGHT-OF-WAY SHALL BE PERMANENTLY REPAIRED AS SOON AS WEATHER PERMITS. WHEN AN

OPENING IS NOT PERMANENTLY REPAIRED AND AN UNSAFE CONDITION EXISTS (E.G., STEEL PLATE HAS MOVED, TEMPORARY RESTORATION HAS SETTLED), THE PERMITTEE MUST REPAIR

THE CONDITION IMMEDIATELY. IF THE PERMITTEE FAILS TO DO SO, THE DPW SHALL HAVE THE AUTHORITY TO CAUSE SUCH PERMITTEE AS OUTLINED IN SECTION 11.6 OF THIS POLICY

15.7 ALL DAMAGE DONE TO THE RIGHT-OF-WAY AS A RESULT OF OBSTRUCTIONS OR CONSTRUCTION ACTIVITIES SHALL REPAIRED BY THE PERMITTEE TO THE SATISFACTION OF THE DPW. IF UPON BEING ORDERED TO DO SO THE PERMITTEE FAILS TO FURNISH THE NECESSARY LABOR AND MATERIALS FOR SUCH REPAIRS, THE DPW SHALL HAVE THE AUTHORITY TO CAUSE SUCH

15.8 THE PERMITTEE SHALL BACKFILL AND RESTORE THE SURFACE OF ALL PAVEMENTS, BROKEN INTO OR DAMAGED AS A RESULT

15.9 FROM NOVEMBER 1 TO APRIL 30, TEMPORARY RESTORATION MAY BE NECESSARY DUE TO WEATHER CONDITIONS

SPECIFICATIONS TO RESTORE THE STREET TO ITS ORIGINAL AND PROPER CONDITION. THE DPW WILL REQUIRE FULL LANE

15.11 ACCEPTANCE OR APPROVAL OF ANY OPENING/ RESTORATION WORK BY THE CITY SHALL NOT PREVENT THE CITY FROM ASSERTING A CLAIM AGAINST THE PERMITTEE AND/OR THE REPRESENTATIVE SURETY UNDER THE SURETY BOND REQUIRED RESTORATION WORK OR THE LENGTH OF ANY WARRANTY, WHICHEVER IS LONGER. VERBAL/NON-WRITTEN DISCUSSION WITH CITY PERSONNEL SHALL NOT RELIEVE THE PERMITTEE OF ANY RESPONSIBILITIES UNDER CITY ORDINANCE OR THIS POLICY.

15.12 THE PERMITTEE SHALL EXPEDITIOUSLY COMPLETE WITH DILIGENCE ALL OPENINGS. IN ACCORDANCE WITH THE OPENING PERMIT, AND SHALL PROMPTLY COMPLETE SUCH WORK AND RESTORE THE PAVEMENT TO ITS ORIGINAL CONDITION OR BETTER, AS SOON AS PRACTICABLE. IN ANY EVENT, SAID WORK SHALL BE COMPLETED NO LATER THAN THE DATE SPECIFIED IN THE

15.13 LANE STRIPING OR OTHER PAINTED AND AFFIXED DELINEATORS REMOVED BY PARTIES ACCESSING THE PUBLIC RIGHT-OF-WAY SHALL BE REPLACED BY SUCH PARTIES BEFORE RESTORATION WILL BE CONSIDERED COMPLETE. THE PARTIES SHALL TAKE DIRECTION FROM DPW INSPECTORS AS TO APPROVED PRODUCT AND APPLICATIONS. REFER TO THE CITY'S LANE

15.14 DISTURBED AREAS SHALL BE LIMITED TO 200 LF OF OPEN TRENCH BEFORE TEMPORARY RESTORATION IS REQUIRED. ALL TRENCH WORK MORE THAN 30 LF MUST SUBMIT A TRUE AND CORRECT DRAWING TO THE DPW INSPECTOR PRIOR TO WORK.

15.15 IN SOME INSTANCES, THE CITY CAN PERFORM THE RESTORATION IN WHOLE OR IN PART AND INVOICE THE PERMITTEE FOR THE WORK. THIS ARRANGEMENT MUST. 19.1 ASPHALT STREETS

CLEAN, EDGES STRAIGHT AND CORNERS SQUARED OFF (FULL LANE REPLACEMENT). OPENINGS WITHIN 40 FT OF ANOTHER MUST BE TIED TOGETHER. ALL OPENINGS WILL BE PROPERLY SEALED. EXCAVATION SHALL BE CONSISTENT WITH CITY REQUIREMENTS OR WORK STANDARDS PROVIDED BELOW. MATERIAL SHALL BE DISPOSED OF PROPERLY, AND NEW MATERIAL SHALL MEET CITY QUALITY REQUIREMENTS AND BE COMPACTED IN LIFTS ACCORDING TO CITY SPECIFICATIONS.

19.1.1 IF A ROAD IS CROWNED, THE PERMITTEE WHO IS OPENING THE STREET SHALL REPAIR THE CROWN IN ORDER TO MAINTAIN 19.1.2 CITY SPECIFICATIONS REQUIRE THAT 1 FT ON EACH SIDE OF THE OPENING BE REPAIRED SO AS TO PRESERVE THE INTEGRITY

OF THE STREET BY SHOULDERING. ALL OPENINGS ARE FULL LANE REPLACEMENT. THIS SHALL APPLY TO ALL STREET CLASSIFICATIONS.

19.1.3 FOR SUPER ELEVATED STREETS, THE EXTENT OF THE REPLACEMENT SHALL BE DETERMINED BY SUCH CONDITIONS AS DRAINAGE, TRAFFIC MOVEMENT AND EXISTING CONDITIONS. THE DPW SHALL MAKE THE DETERMINATION REGARDING SLAB/LANE REPLACEMENT REQUIREMENTS. CONTACT THE APPROPRIATE DPW MANAGER AS INDICATED IN SECTION 1 FOR PUBLIC SECTOR OR PRIVATE SECTOR WORK TO REQUEST A MEETING AT THE PROJECT SITE.

SURFACE REPLACEMENT. THIS WILL APPLY IF THE STREET OPENINGS ARE WITHIN 40 FT OF ONE ANOTHER 19.1.5 IN ORDER TO AVOID A "CHECKER-BOARD" EFFECT, WHEN A STREET OPENED IS WITHIN 40 FT OF ANOTHER STREET OPENING, THE OPENINGS SHALL BE TIED TOGETHER, PAVEMENT MATERIAL REMOVED, AND A RECTANGULAR FULL LANE RESTORATION PROVIDED. THIS TIE-IN IS REQUIRED REGARDLESS OF WHEN OR BY WHOM THE PREVIOUS OPENING WAS MADE.

19.1.6 ALL PERIMETERS OF ASPHALT RESTORATION SHALL BE SEALED WITH A 6 IN WIDE SEALING STRIP

19.1.8 ALL OPENINGS SHALL BE RECTANGULAR AND A TRANSVERSE OPENING SHALL BE AT A 90-DEGREE ANGLE TO THE CURB.

OTHER DRAINAGE CONSIDERATIONS AS TO THE PLACEMENT OF THE OPENING AND THE RESTORATION WORK 19.1.9 ALL OPENINGS REQUIRE EDGE OF LANE TO EDGE OF LANE ROADWAY REPLACEMENTS. CURB TO CURB RESTORATION WILL BE REQUIRED WHEN THE OPENING IS MADE TO THAT STREET WITHIN THE FIRST 48 MONTHS AFTER PAVING WAS COMPLETED. 19.1.10 RESTORATION WORK WILL BE GUARANTEED FOR A PERIOD OF 48 MONTHS FROM THE DATE OF FINAL RESTORATION. ANY

FAILURE OF THE RESTORATION DURING THE GUARANTEE PERIOD MUST BE CORRECTED BY THE PERMITTEE WITHIN 45 DAYS OF BEING NOTIFIED BY A CITY REPRESENTATIVE.

19.2 CONCRETE SLABS AND CONCRETE STREETS WITH ASPHALT OVERLAY

19.2.1 IF A CONCRETE SLAB (I.E. SIDEWALK) OR BASE SLAB (I.E. STREET) IS DISTURBED BY AN OPENING, THEN FULL SLAB OR BASE

19.2.2 THE PERMITTEE MAY BE ALLOWED TO REPLACE ONLY HALF THE SLAB OR BASE SLAB, AT THE DISCRETION OF THE DPW AND IN ACCORDANCE WITH THE PROCEDURE OUTLINED IN SECTION 1.1. OTHER RIGHT-OF-WAY IMPROVEMENTS MAY BE REQUESTED BY THE DPW, IN EXCHANGE FOR RECONSIDERING THE REQUIREMENT OF FULL SLAB REPLACEMENT.

19.2.3 If as a result of the opening, the drainage system is disturbed, then restoration will be required so that the existing drainage system is repaired and functioning. The drainage system includes but is not limited to existing grades, curbs, inlets, conveyance pipes, and green infrastructure. 19.2.4 Sidewalk, deep curbs and slabs must be placed separately. New construction curb reveal must be at a minimum of 7 IN from ordained grade with curb

depth of 24 IN. All joints must be cleaned and sealed with appropriate joint seal material (see City standards). 19.2.5 All concrete surfaces shall be sealed after they have been cured for 28 days. The permittee shall be responsible for sealing slabs according to City specifications.

19.2.6 The bituminous overlay portion of this section is to be removed 1 FT from all adjacent slabs and replaced. All transverse and longitudinal joints are to be resawed, cleaned, and sealed

19.2.7 No street or sidewalk openings for planned work will be approved on concrete streets and sidewalks or concrete streets with asphalt overlay paved within the last 60 months. All emergency street openings are to be restored from curb to curb, ending no sooner than 1 FT from the end of the trench and no further than the nearest intersection. This section must be restored according to the City standards.

19.2.8 Restoration work will be guaranteed for a period of 48 months from the date of final restoration. Any failure of the restoration during the guarantee period must be corrected by the permittee within 45 days of being notified by the City representative.