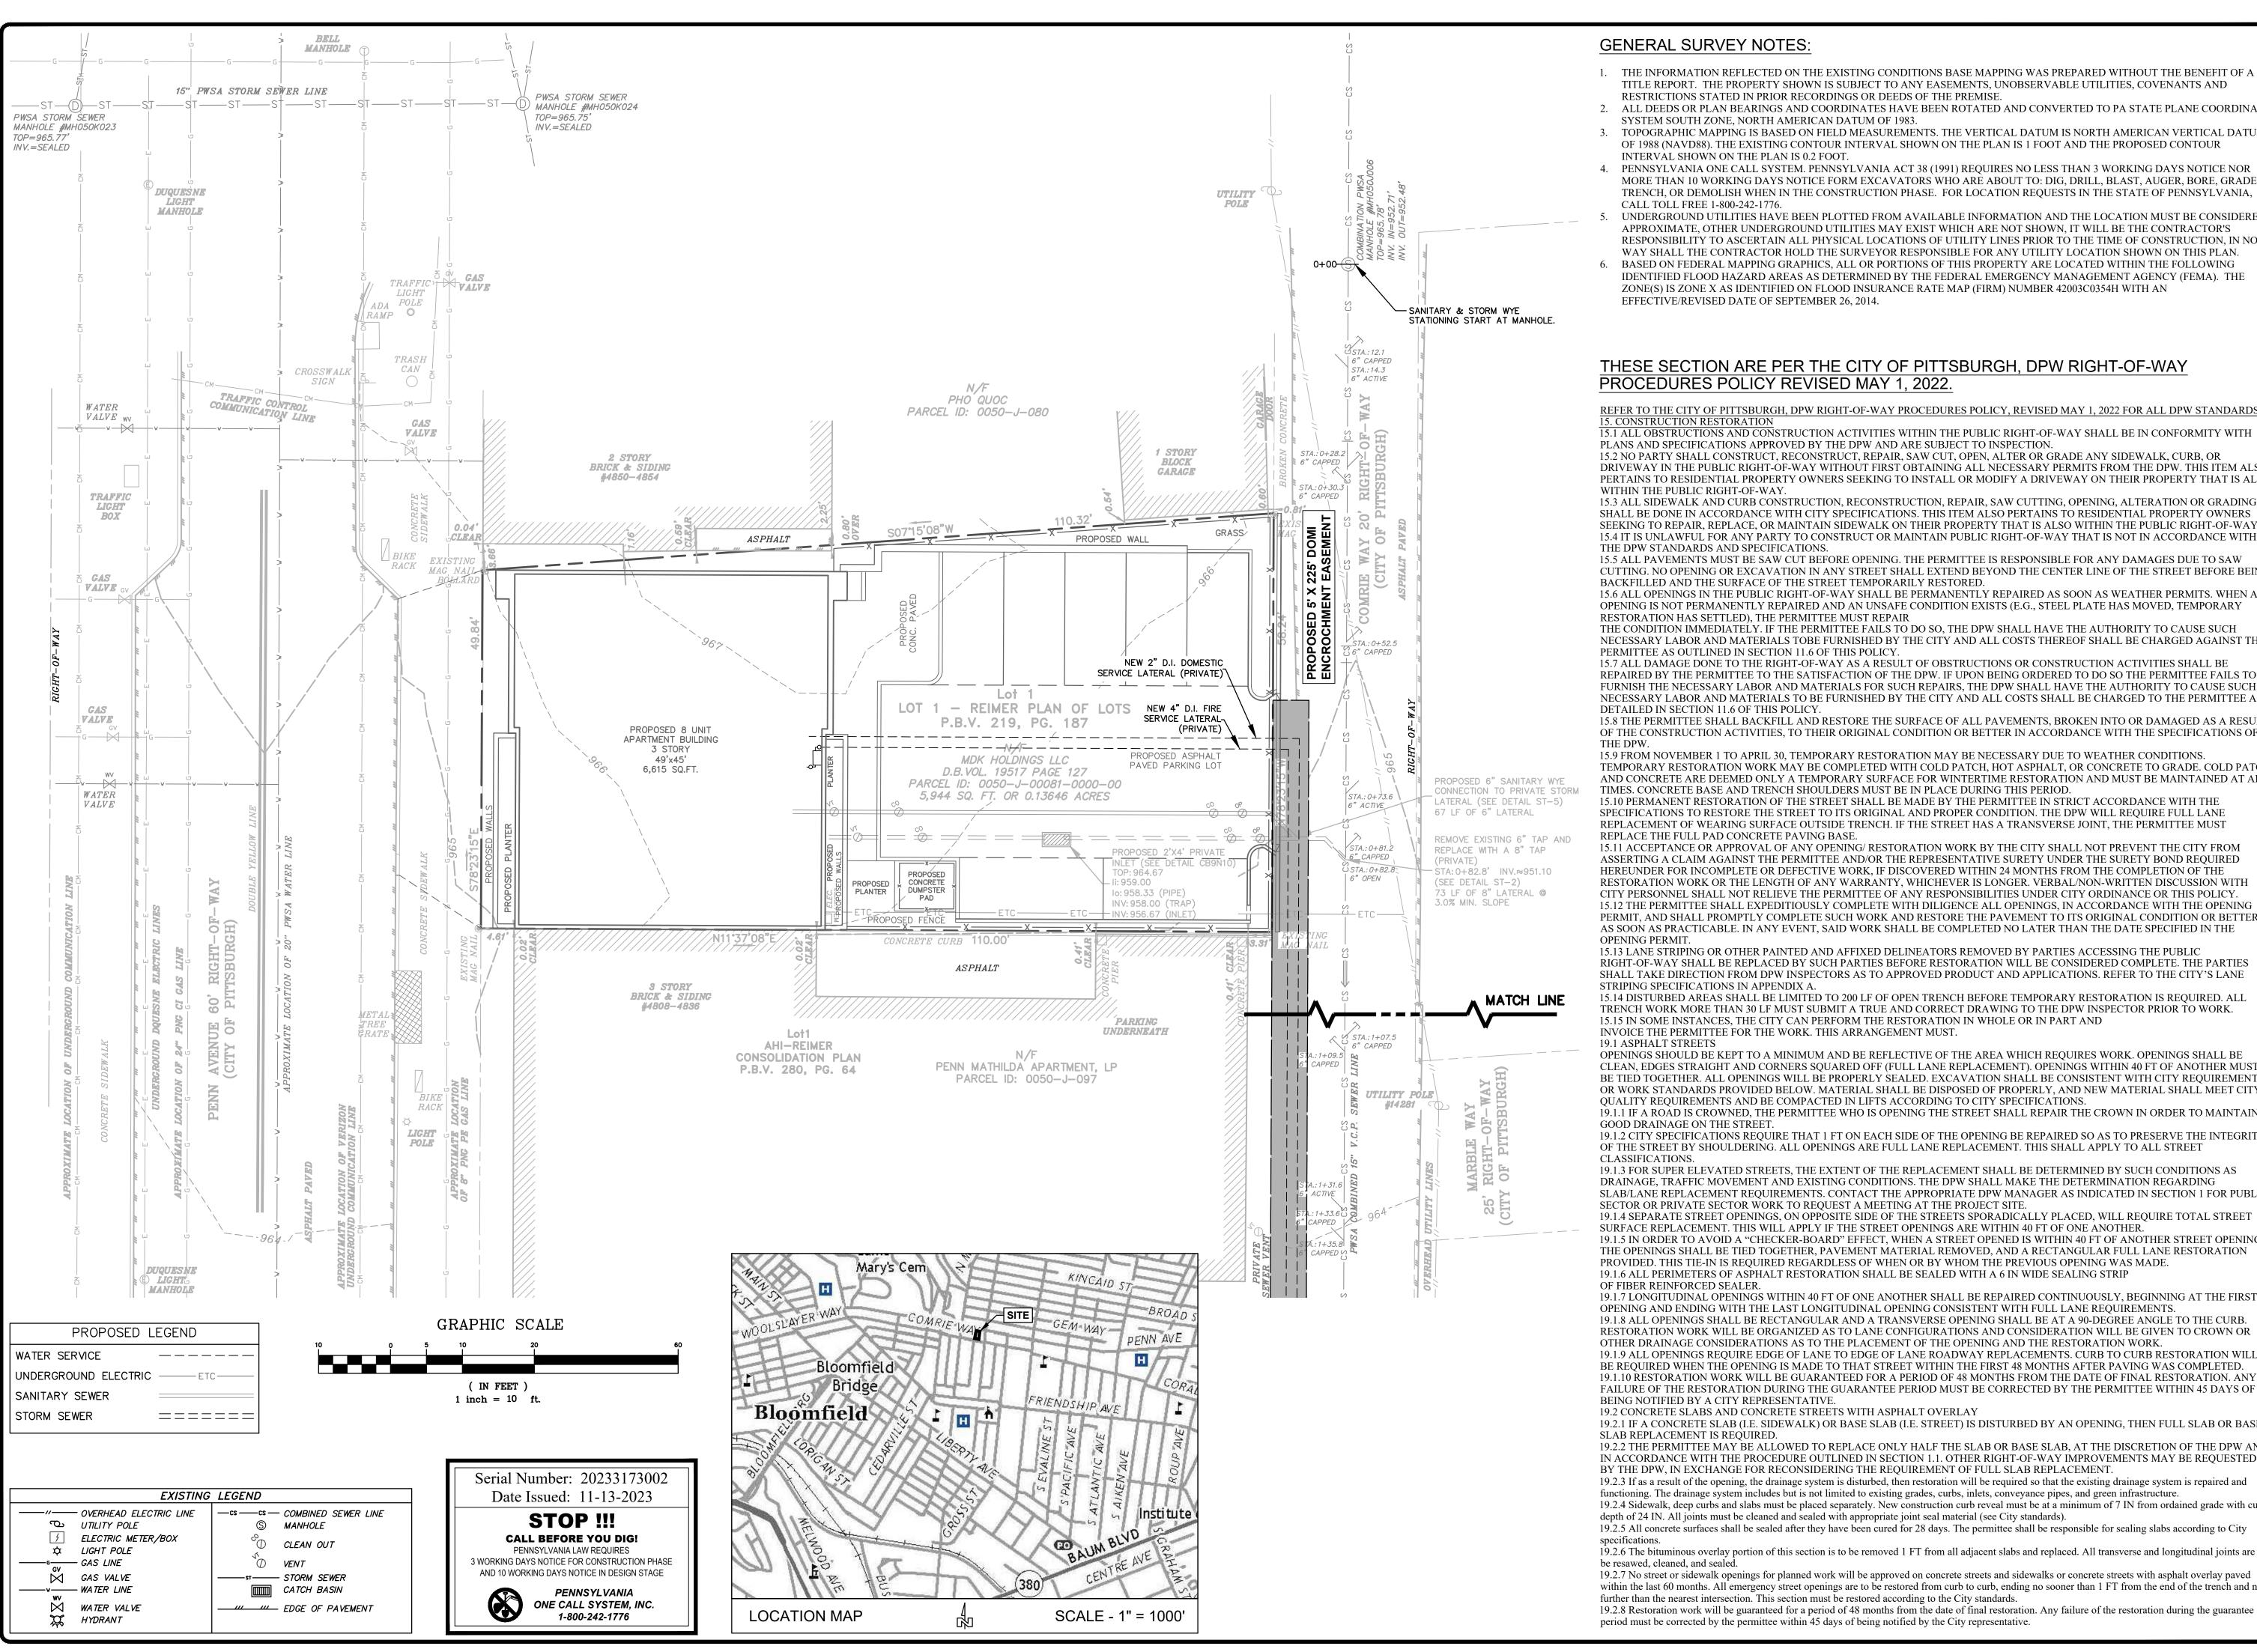

## Reason for application:

MDK Holdings LLC proposes to build a three story / eight-unit apartment unit on an existing lot and while doing the initial inspection and testing for the proposed building it was discovered that there is no reliable pressure in the 20" PWSA main water line located in Penn Avenue. Therefore, we are working with Pittsburgh Water to obtain the water service from the 16" PWSA main water line located in S. Mathilda Street. To obtain this service from the 16" PWSA main water line located in S. Mathilda Street we would be required to obtain an encroachment permit from DOMI for the two proposed subterranean water laterals in Comrie Way. One water lateral will be for fire suppression and the other water lateral would be for the domestic water. Also included with these water laterals would be valves and a meter.

# MDK Holdings LLC - 4842 Penn Ave Development

4842 Penn Avenue Pittsburgh PA 15224 – 8th Ward

Kim Lucas, Director of Mobility and Infrastructure

Director Lucas,

Our client, MDK Holidings LLC proposes to build a three story / eight-unit apartment unit on an existing lot and while doing the initial inspection and testing for the proposed building it was discovered that there is no reliable pressure in the 20" PWSA main water line located in Penn Avenue. Therefore, we are working with PWSA to obtain the water service from the 16" PWSA main water line located in S. Mathilda Street. To obtain this service from the 16" PWSA main water line located in S. Mathilda Street we would be required to obtain an encroachment permit from DOMI for the two proposed subterranean water laterals in Comrie Way. One water lateral will be for fire suppression and the other water lateral would be for the domestic water. Also included with these water laterals would be valves and a meter. This proposed DOMI encroachment is documented with the below listed encroachment.

• One (1) Civil DOMI Street Encroachment Plan (see exhibit)

Please contact me with any questions or concerns regarding this encroachment permit request.

Thank you,

Christopher L. Richardson

Christopher L. Richardson

# **GENERAL SURVEY NOTES:**

- 1. THE INFORMATION REFLECTED ON THE EXISTING CONDITIONS BASE MAPPING WAS PREPARED WITHOUT THE BENEFIT OF A TITLE REPORT. THE PROPERTY SHOWN IS SUBJECT TO ANY EASEMENTS, UNOBSERVABLE UTILITIES, COVENANTS AND RESTRICTIONS STATED IN PRIOR RECORDINGS OR DEEDS OF THE PREMISE.
- 2. ALL DEEDS OR PLAN BEARINGS AND COORDINATES HAVE BEEN ROTATED AND CONVERTED TO PA STATE PLANE COORDINATE SYSTEM SOUTH ZONE, NORTH AMERICAN DATUM OF 1983.
- TOPOGRAPHIC MAPPING IS BASED ON FIELD MEASUREMENTS. THE VERTICAL DATUM IS NORTH AMERICAN VERTICAL DATUM OF 1988 (NAVD88). THE EXISTING CONTOUR INTERVAL SHOWN ON THE PLAN IS 1 FOOT AND THE PROPOSED CONTOUR
- INTERVAL SHOWN ON THE PLAN IS 0.2 FOOT PENNSYLVANIA ONE CALL SYSTEM. PENNSYLVANIA ACT 38 (1991) REQUIRES NO LESS THAN 3 WORKING DAYS NOTICE NOR MORE THAN 10 WORKING DAYS NOTICE FORM EXCAVATORS WHO ARE ABOUT TO: DIG, DRILL, BLAST, AUGER, BORE, GRADE, TRENCH, OR DEMOLISH WHEN IN THE CONSTRUCTION PHASE. FOR LOCATION REQUESTS IN THE STATE OF PENNSYLVANIA,
- UNDERGROUND UTILITIES HAVE BEEN PLOTTED FROM AVAILABLE INFORMATION AND THE LOCATION MUST BE CONSIDERED RESPONSIBILITY TO ASCERTAIN ALL PHYSICAL LOCATIONS OF UTILITY LINES PRIOR TO THE TIME OF CONSTRUCTION. IN NO WAY SHALL THE CONTRACTOR HOLD THE SURVEYOR RESPONSIBLE FOR ANY UTILITY LOCATION SHOWN ON THIS PLAN.
- BASED ON FEDERAL MAPPING GRAPHICS, ALL OR PORTIONS OF THIS PROPERTY ARE LOCATED WITHIN THE FOLLOWING IDENTIFIED FLOOD HAZARD AREAS AS DETERMINED BY THE FEDERAL EMERGENCY MANAGEMENT AGENCY (FEMA). THE ZONE(S) IS ZONE X AS IDENTIFIED ON FLOOD INSURANCE RATE MAP (FIRM) NUMBER 42003C0354H WITH AN EFFECTIVE/REVISED DATE OF SEPTEMBER 26, 2014.

# THESE SECTION ARE PER THE CITY OF PITTSBURGH, DPW RIGHT-OF-WAY PROCEDURES POLICY REVISED MAY 1, 2022.

REFER TO THE CITY OF PITTSBURGH, DPW RIGHT-OF-WAY PROCEDURES POLICY, REVISED MAY 1, 2022 FOR ALL DPW STANDARDS. 5. CONSTRUCTION RESTORATION

15.1 ALL OBSTRUCTIONS AND CONSTRUCTION ACTIVITIES WITHIN THE PUBLIC RIGHT-OF-WAY SHALL BE IN CONFORMITY WITH PLANS AND SPECIFICATIONS APPROVED BY THE DPW AND ARE SUBJECT TO INSPECTION. 15.2 NO PARTY SHALL CONSTRUCT, RECONSTRUCT, REPAIR, SAW CUT, OPEN, ALTER OR GRADE ANY SIDEWALK, CURB, OR DRIVEWAY IN THE PUBLIC RIGHT-OF-WAY WITHOUT FIRST OBTAINING ALL NECESSARY PERMITS FROM THE DPW. THIS ITEM ALSO

15.3 ALL SIDEWALK AND CURB CONSTRUCTION, RECONSTRUCTION, REPAIR, SAW CUTTING, OPENING, ALTERATION OR GRADING SHALL BE DONE IN ACCORDANCE WITH CITY SPECIFICATIONS. THIS ITEM ALSO PERTAINS TO RESIDENTIAL PROPERTY OWNERS SEEKING TO REPAIR. REPLACE, OR MAINTAIN SIDEWALK ON THEIR PROPERTY THAT IS ALSO WITHIN THE PUBLIC RIGHT-OF-WAY.

15.5 ALL PAVEMENTS MUST BE SAW CUT BEFORE OPENING. THE PERMITTEE IS RESPONSIBLE FOR ANY DAMAGES DUE TO SAW CUTTING. NO OPENING OR EXCAVATION IN ANY STREET SHALL EXTEND BEYOND THE CENTER LINE OF THE STREET BEFORE BEING

BACKFILLED AND THE SURFACE OF THE STREET TEMPORARILY RESTORED. 15.6 ALL OPENINGS IN THE PUBLIC RIGHT-OF-WAY SHALL BE PERMANENTLY REPAIRED AS SOON AS WEATHER PERMITS. WHEN AN

OPENING IS NOT PERMANENTLY REPAIRED AND AN UNSAFE CONDITION EXISTS (E.G., STEEL PLATE HAS MOVED, TEMPORARY RESTORATION HAS SETTLED), THE PERMITTEE MUST REPAIR

THE CONDITION IMMEDIATELY. IF THE PERMITTEE FAILS TO DO SO, THE DPW SHALL HAVE THE AUTHORITY TO CAUSE SUCH PERMITTEE AS OUTLINED IN SECTION 11.6 OF THIS POLICY

15.7 ALL DAMAGE DONE TO THE RIGHT-OF-WAY AS A RESULT OF OBSTRUCTIONS OR CONSTRUCTION ACTIVITIES SHALL REPAIRED BY THE PERMITTEE TO THE SATISFACTION OF THE DPW. IF UPON BEING ORDERED TO DO SO THE PERMITTEE FAILS TO FURNISH THE NECESSARY LABOR AND MATERIALS FOR SUCH REPAIRS, THE DPW SHALL HAVE THE AUTHORITY TO CAUSE SUCH

15.8 THE PERMITTEE SHALL BACKFILL AND RESTORE THE SURFACE OF ALL PAVEMENTS, BROKEN INTO OR DAMAGED AS A RESULT

15.9 FROM NOVEMBER 1 TO APRIL 30, TEMPORARY RESTORATION MAY BE NECESSARY DUE TO WEATHER CONDITIONS

SPECIFICATIONS TO RESTORE THE STREET TO ITS ORIGINAL AND PROPER CONDITION. THE DPW WILL REQUIRE FULL LANE

15.11 ACCEPTANCE OR APPROVAL OF ANY OPENING/ RESTORATION WORK BY THE CITY SHALL NOT PREVENT THE CITY FROM ASSERTING A CLAIM AGAINST THE PERMITTEE AND/OR THE REPRESENTATIVE SURETY UNDER THE SURETY BOND REQUIRED RESTORATION WORK OR THE LENGTH OF ANY WARRANTY, WHICHEVER IS LONGER. VERBAL/NON-WRITTEN DISCUSSION WITH CITY PERSONNEL SHALL NOT RELIEVE THE PERMITTEE OF ANY RESPONSIBILITIES UNDER CITY ORDINANCE OR THIS POLICY.

15.12 THE PERMITTEE SHALL EXPEDITIOUSLY COMPLETE WITH DILIGENCE ALL OPENINGS. IN ACCORDANCE WITH THE OPENING PERMIT, AND SHALL PROMPTLY COMPLETE SUCH WORK AND RESTORE THE PAVEMENT TO ITS ORIGINAL CONDITION OR BETTER, AS SOON AS PRACTICABLE. IN ANY EVENT, SAID WORK SHALL BE COMPLETED NO LATER THAN THE DATE SPECIFIED IN THE

15.13 LANE STRIPING OR OTHER PAINTED AND AFFIXED DELINEATORS REMOVED BY PARTIES ACCESSING THE PUBLIC RIGHT-OF-WAY SHALL BE REPLACED BY SUCH PARTIES BEFORE RESTORATION WILL BE CONSIDERED COMPLETE. THE PARTIES SHALL TAKE DIRECTION FROM DPW INSPECTORS AS TO APPROVED PRODUCT AND APPLICATIONS. REFER TO THE CITY'S LANE

15.14 DISTURBED AREAS SHALL BE LIMITED TO 200 LF OF OPEN TRENCH BEFORE TEMPORARY RESTORATION IS REQUIRED. ALL TRENCH WORK MORE THAN 30 LF MUST SUBMIT A TRUE AND CORRECT DRAWING TO THE DPW INSPECTOR PRIOR TO WORK.

15.15 IN SOME INSTANCES, THE CITY CAN PERFORM THE RESTORATION IN WHOLE OR IN PART AND INVOICE THE PERMITTEE FOR THE WORK. THIS ARRANGEMENT MUST. 19.1 ASPHALT STREETS

CLEAN, EDGES STRAIGHT AND CORNERS SQUARED OFF (FULL LANE REPLACEMENT). OPENINGS WITHIN 40 FT OF ANOTHER MUST BE TIED TOGETHER. ALL OPENINGS WILL BE PROPERLY SEALED. EXCAVATION SHALL BE CONSISTENT WITH CITY REQUIREMENTS OR WORK STANDARDS PROVIDED BELOW. MATERIAL SHALL BE DISPOSED OF PROPERLY, AND NEW MATERIAL SHALL MEET CITY QUALITY REQUIREMENTS AND BE COMPACTED IN LIFTS ACCORDING TO CITY SPECIFICATIONS.

19.1.1 IF A ROAD IS CROWNED, THE PERMITTEE WHO IS OPENING THE STREET SHALL REPAIR THE CROWN IN ORDER TO MAINTAIN 19.1.2 CITY SPECIFICATIONS REQUIRE THAT 1 FT ON EACH SIDE OF THE OPENING BE REPAIRED SO AS TO PRESERVE THE INTEGRITY

OF THE STREET BY SHOULDERING. ALL OPENINGS ARE FULL LANE REPLACEMENT. THIS SHALL APPLY TO ALL STREET CLASSIFICATIONS.

19.1.3 FOR SUPER ELEVATED STREETS, THE EXTENT OF THE REPLACEMENT SHALL BE DETERMINED BY SUCH CONDITIONS AS DRAINAGE, TRAFFIC MOVEMENT AND EXISTING CONDITIONS. THE DPW SHALL MAKE THE DETERMINATION REGARDING SLAB/LANE REPLACEMENT REQUIREMENTS. CONTACT THE APPROPRIATE DPW MANAGER AS INDICATED IN SECTION 1 FOR PUBLIC SECTOR OR PRIVATE SECTOR WORK TO REQUEST A MEETING AT THE PROJECT SITE.

SURFACE REPLACEMENT. THIS WILL APPLY IF THE STREET OPENINGS ARE WITHIN 40 FT OF ONE ANOTHER 19.1.5 IN ORDER TO AVOID A "CHECKER-BOARD" EFFECT, WHEN A STREET OPENED IS WITHIN 40 FT OF ANOTHER STREET OPENING, THE OPENINGS SHALL BE TIED TOGETHER, PAVEMENT MATERIAL REMOVED, AND A RECTANGULAR FULL LANE RESTORATION PROVIDED. THIS TIE-IN IS REQUIRED REGARDLESS OF WHEN OR BY WHOM THE PREVIOUS OPENING WAS MADE.

19.1.6 ALL PERIMETERS OF ASPHALT RESTORATION SHALL BE SEALED WITH A 6 IN WIDE SEALING STRIP

19.1.8 ALL OPENINGS SHALL BE RECTANGULAR AND A TRANSVERSE OPENING SHALL BE AT A 90-DEGREE ANGLE TO THE CURB.

OTHER DRAINAGE CONSIDERATIONS AS TO THE PLACEMENT OF THE OPENING AND THE RESTORATION WORK 19.1.9 ALL OPENINGS REQUIRE EDGE OF LANE TO EDGE OF LANE ROADWAY REPLACEMENTS. CURB TO CURB RESTORATION WILL BE REQUIRED WHEN THE OPENING IS MADE TO THAT STREET WITHIN THE FIRST 48 MONTHS AFTER PAVING WAS COMPLETED. 19.1.10 RESTORATION WORK WILL BE GUARANTEED FOR A PERIOD OF 48 MONTHS FROM THE DATE OF FINAL RESTORATION. ANY

FAILURE OF THE RESTORATION DURING THE GUARANTEE PERIOD MUST BE CORRECTED BY THE PERMITTEE WITHIN 45 DAYS OF BEING NOTIFIED BY A CITY REPRESENTATIVE.

19.2 CONCRETE SLABS AND CONCRETE STREETS WITH ASPHALT OVERLAY

19.2.1 IF A CONCRETE SLAB (I.E. SIDEWALK) OR BASE SLAB (I.E. STREET) IS DISTURBED BY AN OPENING, THEN FULL SLAB OR BASE

19.2.2 THE PERMITTEE MAY BE ALLOWED TO REPLACE ONLY HALF THE SLAB OR BASE SLAB, AT THE DISCRETION OF THE DPW AND IN ACCORDANCE WITH THE PROCEDURE OUTLINED IN SECTION 1.1. OTHER RIGHT-OF-WAY IMPROVEMENTS MAY BE REQUESTED BY THE DPW, IN EXCHANGE FOR RECONSIDERING THE REQUIREMENT OF FULL SLAB REPLACEMENT.

19.2.3 If as a result of the opening, the drainage system is disturbed, then restoration will be required so that the existing drainage system is repaired and functioning. The drainage system includes but is not limited to existing grades, curbs, inlets, conveyance pipes, and green infrastructure. 19.2.4 Sidewalk, deep curbs and slabs must be placed separately. New construction curb reveal must be at a minimum of 7 IN from ordained grade with curb

depth of 24 IN. All joints must be cleaned and sealed with appropriate joint seal material (see City standards). 19.2.5 All concrete surfaces shall be sealed after they have been cured for 28 days. The permittee shall be responsible for sealing slabs according to City specifications.

19.2.6 The bituminous overlay portion of this section is to be removed 1 FT from all adjacent slabs and replaced. All transverse and longitudinal joints are to be resawed, cleaned, and sealed

19.2.7 No street or sidewalk openings for planned work will be approved on concrete streets and sidewalks or concrete streets with asphalt overlay paved within the last 60 months. All emergency street openings are to be restored from curb to curb, ending no sooner than 1 FT from the end of the trench and no further than the nearest intersection. This section must be restored according to the City standards.

19.2.8 Restoration work will be guaranteed for a period of 48 months from the date of final restoration. Any failure of the restoration during the guarantee period must be corrected by the permittee within 45 days of being notified by the City representative.